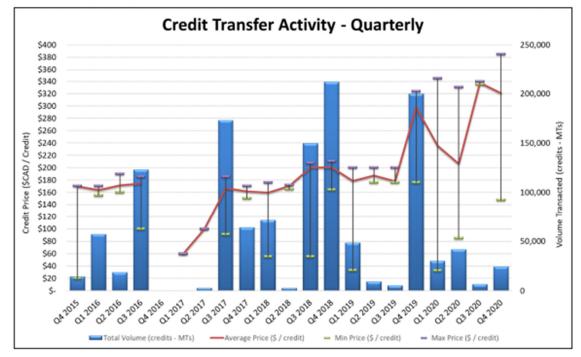

## **APPENDIX A – CREDIT TRANSFER ACTIVITY**

| Time Period <sup>2</sup> | Transfers<br>(number) | Total Volume<br>(credits) | Average Price<br>(\$ per credit) | Minimum Price<br>(\$ per credit) | Maximum Price<br>(\$ per credit) |
|--------------------------|-----------------------|---------------------------|----------------------------------|----------------------------------|----------------------------------|
| Q4 2020                  | 13                    | 24,265                    | \$320.65                         | \$147.50                         | \$385.20                         |
| Q3 2020                  | 2                     | 6,762                     | \$337.50                         | \$335.00                         | \$340.00                         |
| Q2 2020                  | 8                     | 41,630                    | \$206.23                         | \$85.00                          | \$330.45                         |
| Q1 2020                  | 9                     | 30,233                    | \$235.49                         | \$32.50                          | \$345.00                         |
| CY 2020                  | 32                    | 102,890                   | \$250.44                         | \$32.50                          | \$385.20                         |
| CY 2019                  | 35                    | 263,512                   | \$269.33                         | \$32.93                          | \$324.08                         |
| CY 2018                  | 48                    | 435,221                   | \$193.44                         | \$55.00                          | \$210.50                         |
| CY 2017                  | 31                    | 240,164                   | \$164.30                         | \$60.00                          | \$185.00                         |
| CY 2016                  | 15                    | 198,705                   | \$170.93                         | \$100.00                         | \$190.00                         |
| CY 2015                  | 2                     | 14,354                    | \$169.95                         | \$20.00                          | \$170.00                         |

<sup>1</sup>Excludes credit transfers reported with a zero or near-zero price.

<sup>2</sup>Q: quarter; CY: compliance year

Figure 1: Credit Transfer Activity - Low Carbon Fuel Credit Market Report – Quarterly (Revised January 2021)