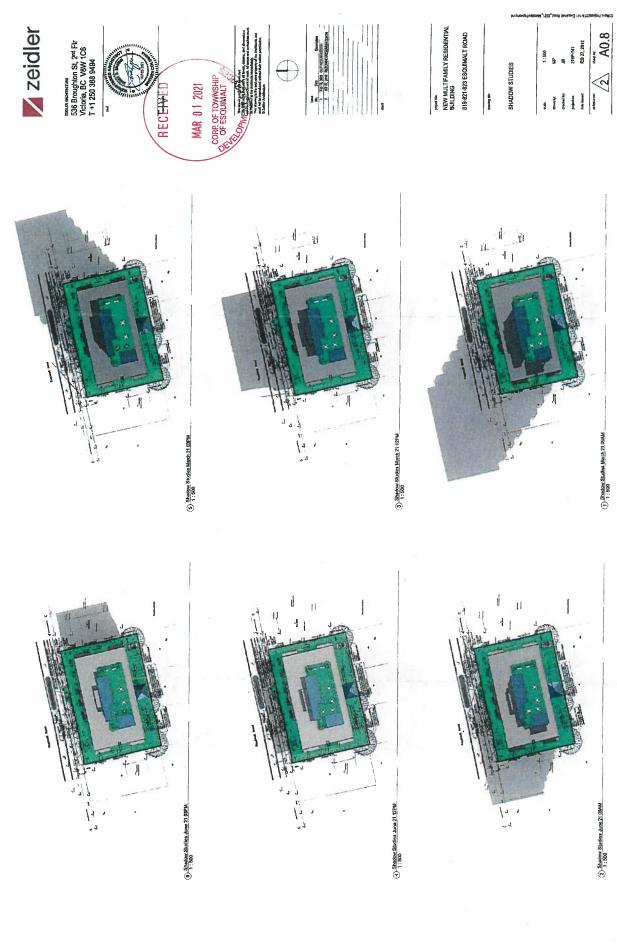

|

OWING & PROJECT INFORMATION (EXISTING / PROPOSED);

B LAND USE BYLAN EGAL DESCRIPTION: OTAL BITE AREA:

JARON C-1 = 278m² MAX, FLOOR AF FM-1 = 1.0 MAX, F.A.R.

Ë

C-1 = 7.5n RM-4 = 11,0m

STAGES UNIT LINUTS

1

8









1

٦.

\_





į....

....





ł



J

1







Ļ







Shadow Studies Septem
1: 500