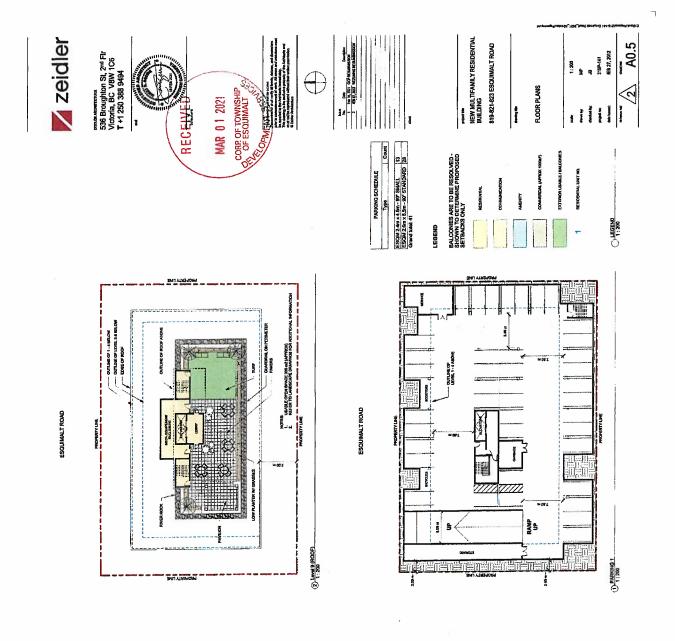

This amendment application seeks to change the 'Proposed Land Use Designations' map by changing the designation for the subject properties from 'Neighbourhood Commercial Mixed-Use' to 'Commercial/ Commercial Mixed-Use' and change the 'Development Permit Areas' map by changing the applicable Development Permit Area for the subject properties from 'Multi-Family Residential' to 'Commercial'. These changes are required to allow Esquimalt Council to consider a concurrent application for a change in zoning of the subject properties from the current mix of RM- 4 [Multiple Family Residential] and C-1 [Convenience Commercial] zones to a Comprehensive Development District zone [CD] to accommodate the ninety-two (92) seniors oriented, multiple family residential units and one commercial unit, proposed to be constructed in an eight-storey building on the subject properties.

Therefore, the proposed Official Community Plan amendments would consist of:

- An amendment to Schedule 'B' of the Official Community Plan Bylaw, 2018, No. 2922, being the 'Proposed Land Use Designations' map, changing the designation for the subject property from 'Neighbourhood Commercial Mixed-Use' to Commercial/ Commercial Mixed-Use; and
- An amendment to Schedule 'H' of the Official Community Plan Bylaw, 2018, No. 2922, being the 'Development Permit Areas' map changing the applicable Development Permit Area for the subject properties from 'Multi-Family Residential' to 'Commercial'.