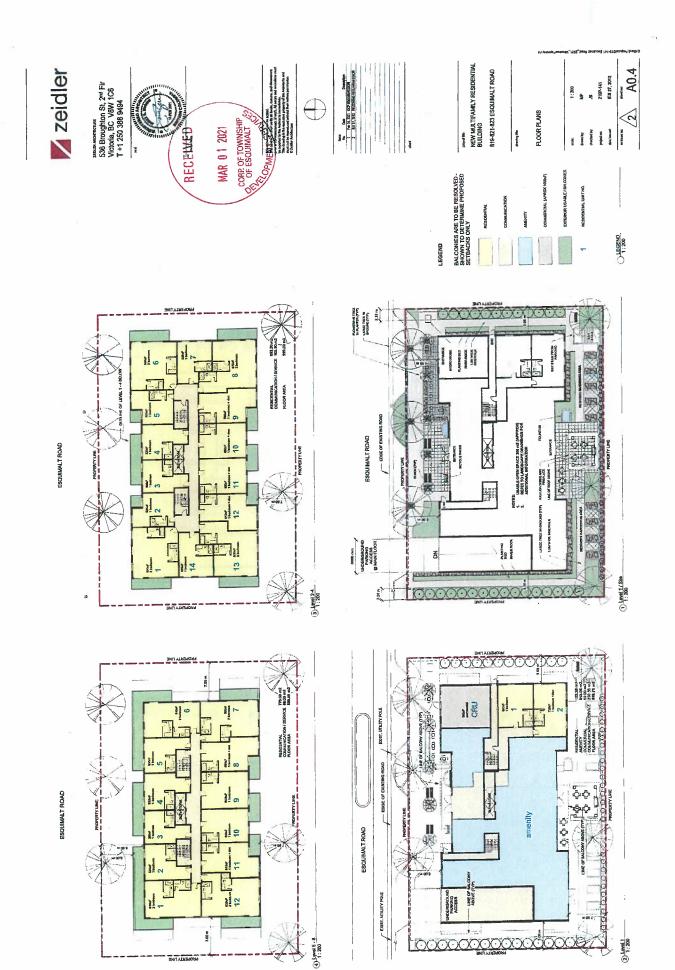

This amendment application seeks to change the 'Proposed Land Use Designations' map by changing the designation for the subject properties from 'Neighbourhood Commercial Mixed-Use' to 'Commercial/ Commercial Mixed-Use' and change the 'Development Permit Areas' map by changing the applicable Development Permit Area for the subject properties from 'Multi-Family Residential' to 'Commercial'. These changes are required to allow Esquimalt Council to consider a concurrent application for a change in zoning of the subject properties from the current mix of RM- 4 [Multiple Family Residential] and C-1 [Convenience Commercial] zones to a Comprehensive Development District zone [CD] to accommodate the ninety-two (92) seniors oriented, multiple family residential units and one commercial unit, proposed to be constructed in an eight-storey building on the subject properties.

Therefore, the proposed Official Community Plan amendments would consist of:

- An amendment to Schedule 'B' of the Official Community Plan Bylaw, 2018, No. 2922, being the 'Proposed Land Use Designations' map, changing the designation for the subject property from 'Neighbourhood Commercial Mixed-Use' to Commercial/ Commercial Mixed-Use; and
- An amendment to Schedule 'H' of the Official Community Plan Bylaw, 2018, No. 2922, being the 'Development Permit Areas' map changing the applicable Development Permit Area for the subject properties from 'Multi-Family Residential' to 'Commercial'.