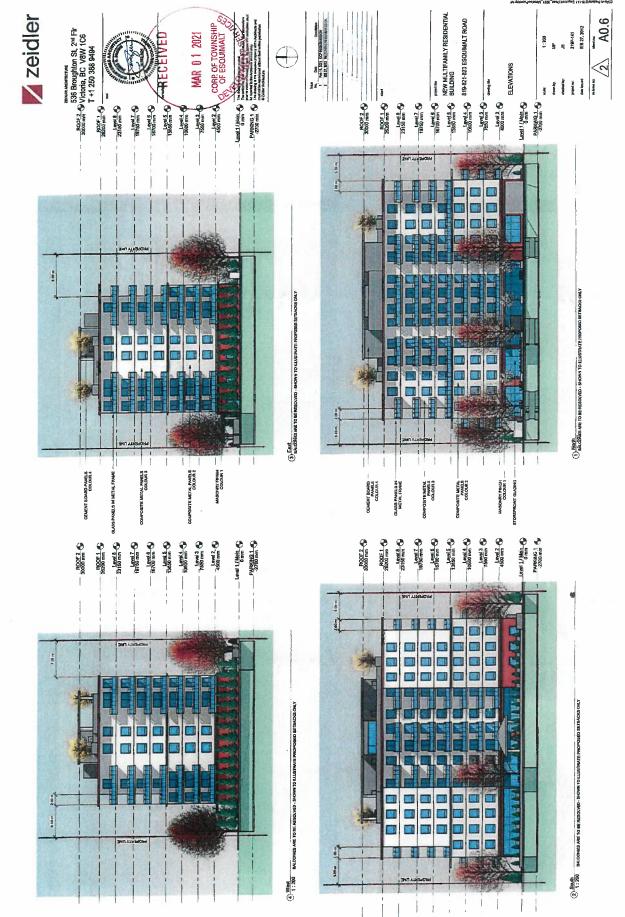

This amendment application seeks to change the 'Proposed Land Use Designations' map by changing the designation for the subject properties from 'Neighbourhood Commercial Mixed-Use' to 'Commercial/ Commercial Mixed-Use' and change the 'Development Permit Areas' map by changing the applicable Development Permit Area for the subject properties from 'Multi-Family Residential' to 'Commercial'. These changes are required to allow Esquimalt Council to consider a concurrent application for a change in zoning of the subject properties from the current mix of RM- 4 [Multiple Family Residential] and C-1 [Convenience Commercial] zones to a Comprehensive Development District zone [CD] to accommodate the ninety-two (92) seniors oriented, multiple family residential units and one commercial unit, proposed to be constructed in an eight-storey building on the subject properties.