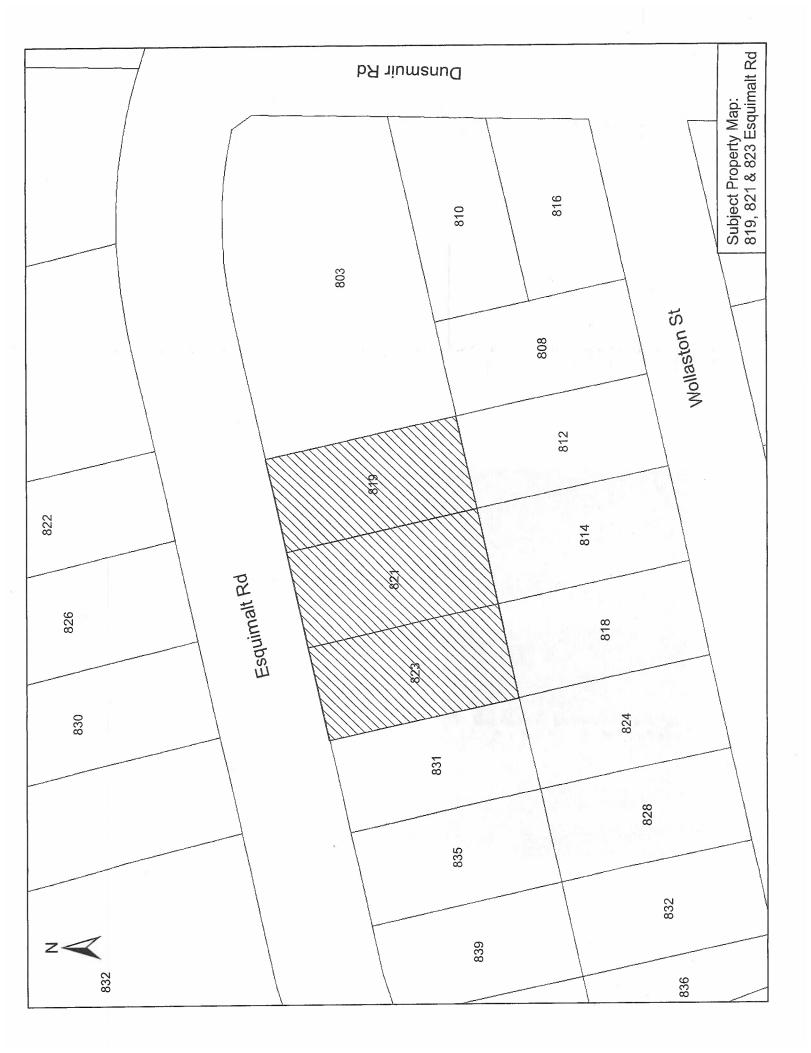

RE: Official Community Plan Amendment for: 819 Esquimalt Road [PID 009-205-292; Lot 20, Section 11, Esquimalt District, Plan VIP265]; 821 Esquimalt Road [PID 009-205-276; Lot 19, Section 11, Esquimalt District, Plan VIP265]; and 823 Esquimalt Road [PID 006-854-940; Lot 18, Section 11, Esquimalt District, Plan VIP265].

This amendment application seeks to change the 'Proposed Land Use Designations' map by changing the designation for the subject properties from 'Neighbourhood Commercial Mixed-Use' to 'Commercial/ Commercial Mixed-Use' and change the 'Development Permit Areas' map by changing the applicable Development Permit Area for the subject properties from 'Multi-Family Residential' to 'Commercial'. These changes are required to allow Esquimalt Council to consider a concurrent application for a change in zoning of the subject properties from the current mix of RM- 4 [Multiple Family Residential] and C-1 [Convenience Commercial] zones to a Comprehensive Development District zone [CD] to accommodate the ninety-two (92) seniors oriented, multiple family residential units and one commercial unit, proposed to be constructed in an eight-storey building on the subject properties.