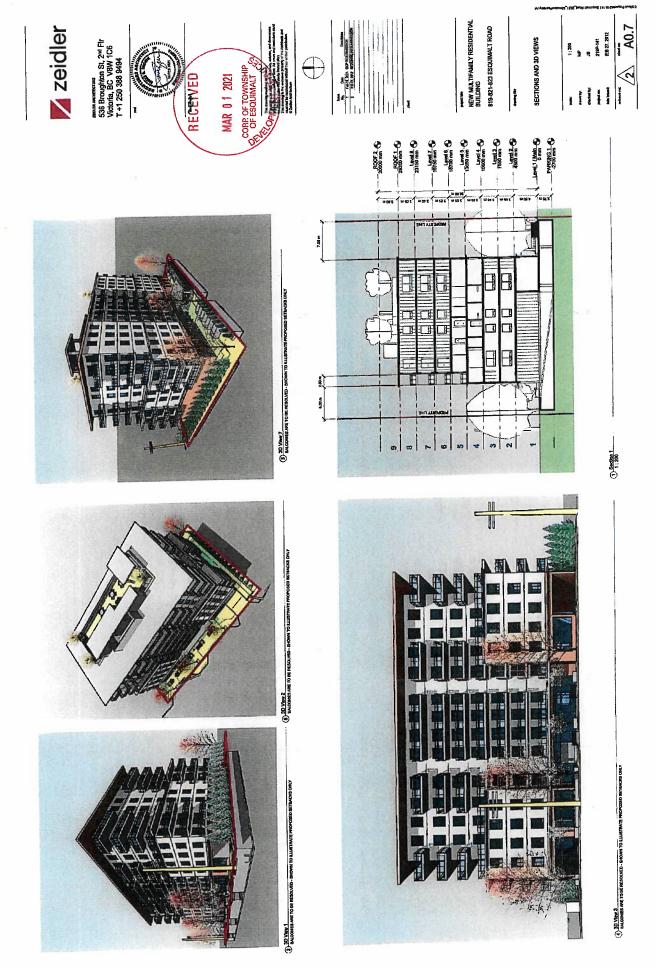

This amendment application seeks to change the 'Proposed Land Use Designations' map by changing the designation for the subject properties from 'Neighbourhood Commercial Mixed-Use' to 'Commercial/ Commercial Mixed-Use' and change the 'Development Permit Areas' map by changing the applicable Development Permit Area for the subject properties from 'Multi-Family Residential' to 'Commercial'. These changes are required to allow Esquimalt Council to consider a concurrent application for a change in zoning of the subject properties from the current mix of RM- 4 [Multiple Family Residential] and C-1 [Convenience Commercial] zones to a Comprehensive Development District zone [CD] to accommodate the ninety-two (92) seniors oriented, multiple family residential units and one commercial unit, proposed to be constructed in an eight-storey building on the subject properties.