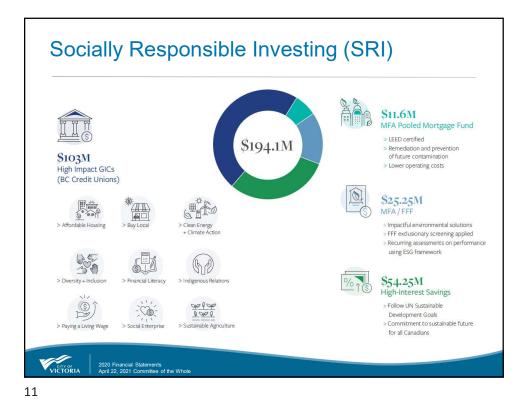

| Kevent                                                            | ie2           | & Expenses                                                                        |     |                    |
|-------------------------------------------------------------------|---------------|-----------------------------------------------------------------------------------|-----|--------------------|
| Revenue Shortfall                                                 |               | Unspent Expense Budgets                                                           |     |                    |
| Parking Revenue                                                   | \$ 6,973,000  | Vacancies                                                                         | -\$ | 3,168,000          |
| Victoria Conference Centre Revenues                               | 2,432,000     | Conferences/Travel/Training and Development                                       | -   | 848,000            |
| Property Lease Revenue                                            | 829,000       | Recruitment Expenses                                                              | -   | 49,000             |
| Arena Revenue                                                     | 223.000       | Withdrawn/Reduced Tax Appeals<br>Other                                            | -   | 824,000<br>171.584 |
|                                                                   | .,            | Oulei                                                                             | -   | 171,584            |
| Additional Costs due to Pandemic                                  |               | Revenue Over                                                                      |     |                    |
| PPE, Sheltering Supports, Facility and Public Washroom Cleaning,  |               | Traffic Fine Revenue                                                              | -   | 342,000            |
| Neighbourhood Social Distancing Initiatives, Additional Bylaw and |               |                                                                                   |     |                    |
| Policing Costs, Expanded COVID related Grants to Community        | 2,700.000     | Reallocation of Funding from Deferred Initiatives                                 |     |                    |
| Organizations                                                     | 2,700,000     | Deferred Inititiaves Funded by 2019 Surplus<br>Deferred Inititiaves Funded by NMC | -   | 658,050<br>995,366 |
|                                                                   | \$ 13,157,000 | Delerred initializes Funded by NMC                                                | -   | 995,300            |
| 1 ((a)                                                            | \$ 13,137,000 | Reallocation of Property Tax Funding for Capital Budget                           | -   | 2,063,000          |
|                                                                   |               | Recovery from the Province (Emergency Management BC                               |     |                    |
|                                                                   |               | and others)                                                                       | -   | 645,000            |
|                                                                   |               | Savings due to Pandemic Closures                                                  |     |                    |
|                                                                   |               | VCC, Recreation, Real Estate, Parking Services                                    | -   | 2,493,000          |
|                                                                   |               | Funding from City Reserves and Contingency Budget                                 | -   | 900,000            |
|                                                                   |               | Total                                                                             | -\$ | 13,157,000         |
|                                                                   |               | -                                                                                 |     |                    |
|                                                                   |               | Total Surplus/Deficit                                                             | \$  | •                  |
|                                                                   |               |                                                                                   |     |                    |