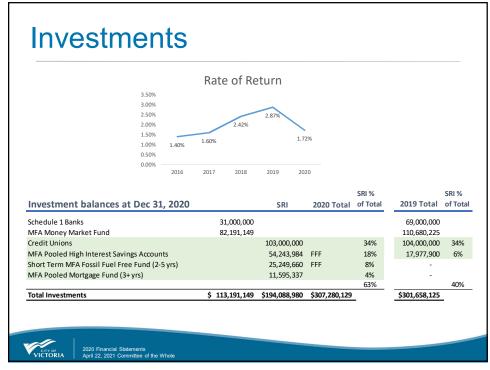

| Kevent                                                            | ie2           | & Expenses                                                                        |     |                    |
|-------------------------------------------------------------------|---------------|-----------------------------------------------------------------------------------|-----|--------------------|
| Revenue Shortfall                                                 |               | Unspent Expense Budgets                                                           |     |                    |
| Parking Revenue                                                   | \$ 6,973,000  | Vacancies                                                                         | -\$ | 3,168,000          |
| Victoria Conference Centre Revenues                               | 2,432,000     | Conferences/Travel/Training and Development                                       | -   | 848,000            |
| Property Lease Revenue                                            | 829,000       | Recruitment Expenses                                                              | -   | 49,000             |
| Arena Revenue                                                     | 223.000       | Withdrawn/Reduced Tax Appeals<br>Other                                            | -   | 824,000<br>171.584 |
|                                                                   | .,            | Oulei                                                                             | -   | 171,584            |
| Additional Costs due to Pandemic                                  |               | Revenue Over                                                                      |     |                    |
| PPE, Sheltering Supports, Facility and Public Washroom Cleaning,  |               | Traffic Fine Revenue                                                              | -   | 342,000            |
| Neighbourhood Social Distancing Initiatives, Additional Bylaw and |               |                                                                                   |     |                    |
| Policing Costs, Expanded COVID related Grants to Community        | 2,700.000     | Reallocation of Funding from Deferred Initiatives                                 |     |                    |
| Organizations                                                     | 2,700,000     | Deferred Inititiaves Funded by 2019 Surplus<br>Deferred Inititiaves Funded by NMC | -   | 658,050<br>995,366 |
|                                                                   | \$ 13,157,000 | Delerred initializes Funded by NMC                                                | -   | 995,300            |
| 1 ((a)                                                            | \$ 13,137,000 | Reallocation of Property Tax Funding for Capital Budget                           | -   | 2,063,000          |
|                                                                   |               | Recovery from the Province (Emergency Management BC                               |     |                    |
|                                                                   |               | and others)                                                                       | -   | 645,000            |
|                                                                   |               | Savings due to Pandemic Closures                                                  |     |                    |
|                                                                   |               | VCC, Recreation, Real Estate, Parking Services                                    | -   | 2,493,000          |
|                                                                   |               | Funding from City Reserves and Contingency Budget                                 | -   | 900,000            |
|                                                                   |               | Total                                                                             | -\$ | 13,157,000         |
|                                                                   |               | -                                                                                 |     |                    |
|                                                                   |               | Total Surplus/Deficit                                                             | \$  | •                  |
|                                                                   |               |                                                                                   |     |                    |