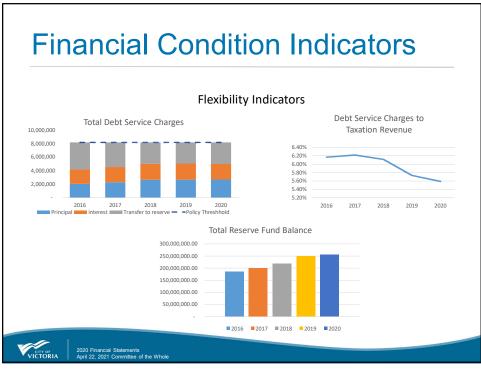

| Kevent                                                            | ie2           | & Expenses                                                                        |     |                    |
|-------------------------------------------------------------------|---------------|-----------------------------------------------------------------------------------|-----|--------------------|
| Revenue Shortfall                                                 |               | Unspent Expense Budgets                                                           |     |                    |
| Parking Revenue                                                   | \$ 6,973,000  | Vacancies                                                                         | -\$ | 3,168,000          |