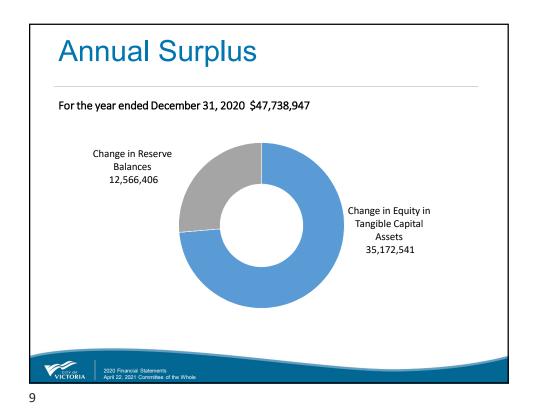

| Kevent                                                            | ie2           | & Expenses                                                                        |     |                    |
|-------------------------------------------------------------------|---------------|-----------------------------------------------------------------------------------|-----|--------------------|
| Revenue Shortfall                                                 |               | Unspent Expense Budgets                                                           |     |                    |
| Parking Revenue                                                   | \$ 6,973,000  | Vacancies                                                                         | -\$ | 3,168,000          |
| Victoria Conference Centre Revenues                               | 2,432,000     | Conferences/Travel/Training and Development                                       | -   | 848,000            |
| Property Lease Revenue                                            | 829,000       | Recruitment Expenses                                                              | -   | 49,000             |
| Arena Revenue                                                     | 223.000       | Withdrawn/Reduced Tax Appeals<br>Other                                            | -   | 824,000<br>171.584 |
|                                                                   | .,            | Oulei                                                                             | -   | 171,584            |
| Additional Costs due to Pandemic                                  |               | Revenue Over                                                                      |     |                    |
| PPE, Sheltering Supports, Facility and Public Washroom Cleaning,  |               | Traffic Fine Revenue                                                              | -   | 342,000            |
| Neighbourhood Social Distancing Initiatives, Additional Bylaw and |               |                                                                                   |     |                    |
| Policing Costs, Expanded COVID related Grants to Community        | 2,700.000     | Reallocation of Funding from Deferred Initiatives                                 |     |                    |
| Organizations                                                     | 2,700,000     | Deferred Inititiaves Funded by 2019 Surplus<br>Deferred Inititiaves Funded by NMC | -   | 658,050<br>995,366 |
|                                                                   | \$ 13,157,000 | Delerred initializes Funded by NMC                                                | -   | 995,300            |
| 1 ((a)                                                            | \$ 13,137,000 | Reallocation of Property Tax Funding for Capital Budget                           | -   | 2,063,000          |
|                                                                   |               | Recovery from the Province (Emergency Management BC                               |     |                    |
|                                                                   |               | and others)                                                                       | -   | 645,000            |
|                                                                   |               | Savings due to Pandemic Closures                                                  |     |                    |
|                                                                   |               | VCC, Recreation, Real Estate, Parking Services                                    | -   | 2,493,000          |
|                                                                   |               | Funding from City Reserves and Contingency Budget                                 | -   | 900,000            |
|                                                                   |               | Total                                                                             | -\$ | 13,157,000         |
|                                                                   |               | -                                                                                 |     |                    |
|                                                                   |               | Total Surplus/Deficit                                                             | \$  | •                  |
|                                                                   |               |                                                                                   |     |                    |