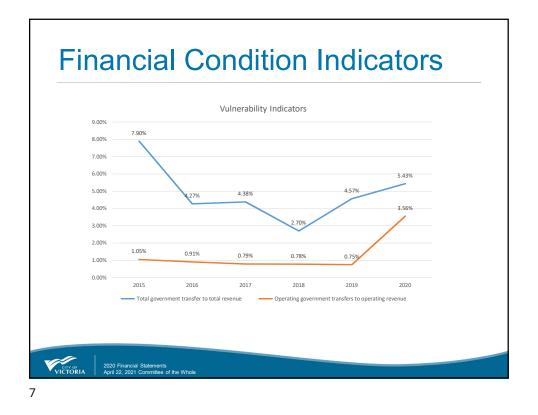

| Kevent                                                            | ie2           | & Expenses                                                                        |     |                    |
|-------------------------------------------------------------------|---------------|-----------------------------------------------------------------------------------|-----|--------------------|
| Revenue Shortfall                                                 |               | Unspent Expense Budgets                                                           |     |                    |
| Parking Revenue                                                   | \$ 6,973,000  | Vacancies                                                                         | -\$ | 3,168,000          |
|