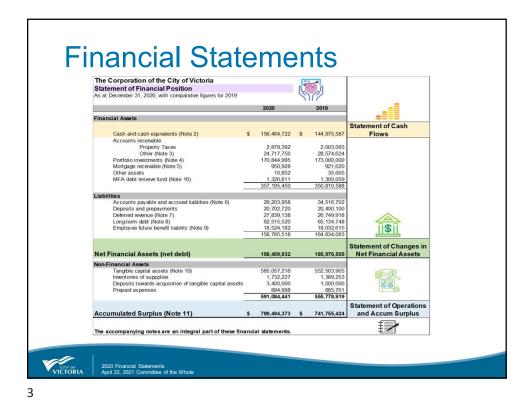

| Kevent                                                            | ie2           | & Expenses                                                                        |     |                    |
|-------------------------------------------------------------------|---------------|-----------------------------------------------------------------------------------|-----|--------------------|
| Revenue Shortfall                                                 |               | Unspent Expense Budgets                                                           |     |                    |
| Parking Revenue                                                   | \$ 6,973,000  | Vacancies                                                                         | -\$ | 3,168,000