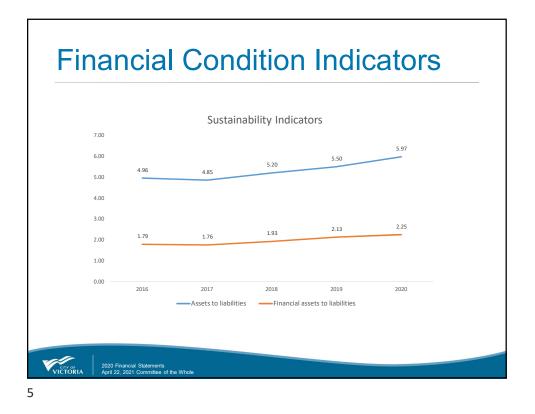

| Kevent                                                            | ie2           | & Expenses                                                                        |     |                    |
|-------------------------------------------------------------------|---------------|-----------------------------------------------------------------------------------|-----|--------------------|
| Revenue Shortfall                                                 |               | Unspent Expense Budgets                                                           |     |                    |
| Parking Revenue                                                   | \$ 6,973,000  | Vacancies                                                                         | -\$ | 3,168,000