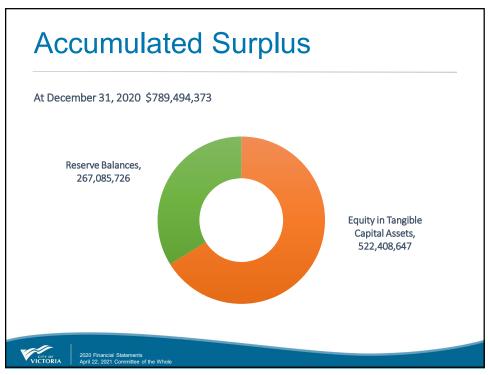

| Kevent                                                            | ie2           | & Expenses                                                                        |     |                    |
|-------------------------------------------------------------------|---------------|-----------------------------------------------------------------------------------|-----|--------------------|
| Revenue Shortfall                                                 |               | Unspent Expense Budgets                                                           |     |                    |
| Parking Revenue                                                   | \$ 6,973,000  | Vacancies                                                                         | -\$ | 3,168,000          |
| Vi