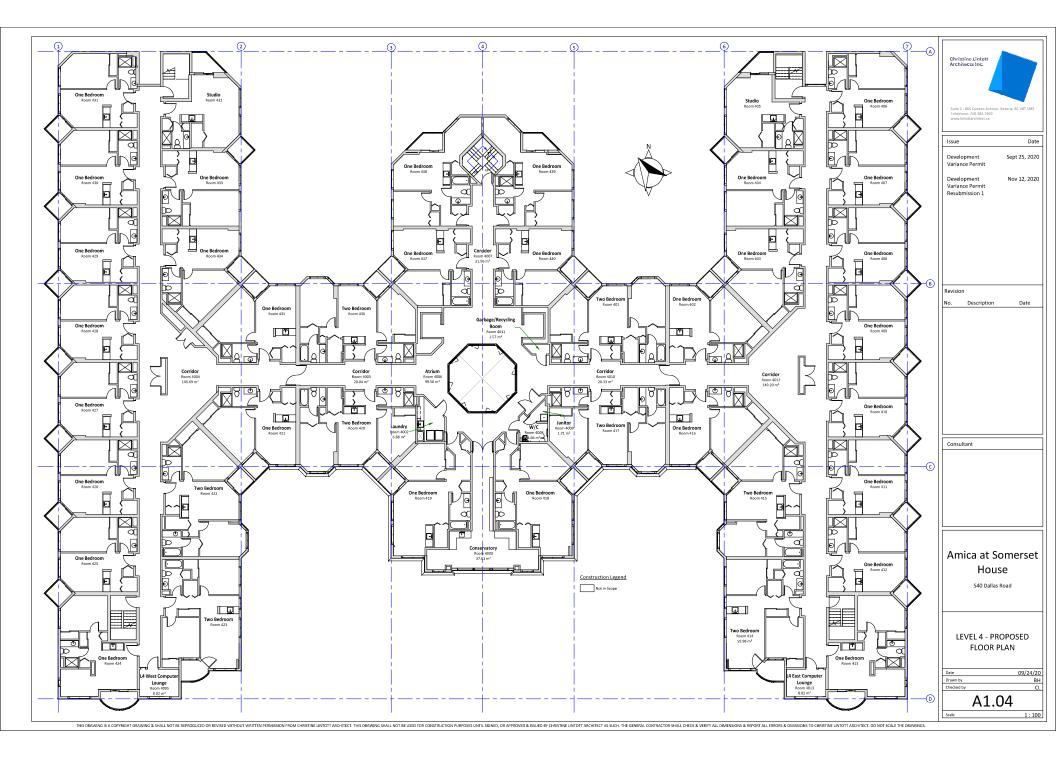

#### **Description of Proposal**

The proposal is for a small addition to the rear of the existing seniors residential building in order to create an enclosed walkway. The addition is part of a larger interior renovation intended to reconfigure the amenity and common areas; the walkway will allow more direct access between spaces. The addition requires variances to slightly increase the site coverage and reduce the amount of open site space.

#### Data Table

The following data table compares the proposal with the existing R3-2 Zone, Multiple Dwelling District. An asterisk is used to identify where the proposal does not meet the requirements of the existing Zone. A double asterisk is used to identify existing non-conformities.

| Zoning Criteria                          | Proposal                                   | R3-2 Zone | Comments                     |
|------------------------------------------|--------------------------------------------|-----------|------------------------------|
| Site area (m²) – minimum                 | 6664.0                                     | 920.0     |                              |
| Density (Floor Space Ratio) –<br>maximum | 1.57:1                                     | 1.60:1    |                              |
| Total floor area (m²) –<br>maximum       | 10,446.41                                  | N/A       |                              |
| Height (m) – maximum                     | 13.20                                      | 18.50     |                              |
| Storeys – maximum                        | 4                                          | N/A       |                              |
| Site coverage (%) – maximum              | 44.15*                                     | 40.00     | Existing on site:<br>43.45** |
| Open site space (%) –<br>minimum         | 46.70*                                     | 60.00     | Existing on site:<br>47.40** |
| Setbacks (m) – minimum                   |                                            |           |                              |
| Street Boundary / Front                  | 5.30**                                     | 10.50     |                              |
| Rear                                     | 6.50**<br>(23.50 for<br>proposed addition) | 6.60      |                              |
| Side (East)                              | 5.30**                                     | 6.60      |                              |
| Side (South)                             | 9.90**                                     | 6.60      |                              |

#### Variances

The site is currently non-conforming in terms of open site space and site coverage. While the addition requires further variances to the open site space and site coverage, the actual change is minor. The site coverage is increasing from 43.45% to 44.15%. The open site space is decreasing from 47.40% to 46.70%. The subject property is relatively large with multiple landscaped areas and the addition would not impact any significant portions of landscaped space. Given the minor nature of the variances and minimal impacts on the site and surrounding properties, staff consider the variances to be supportable.