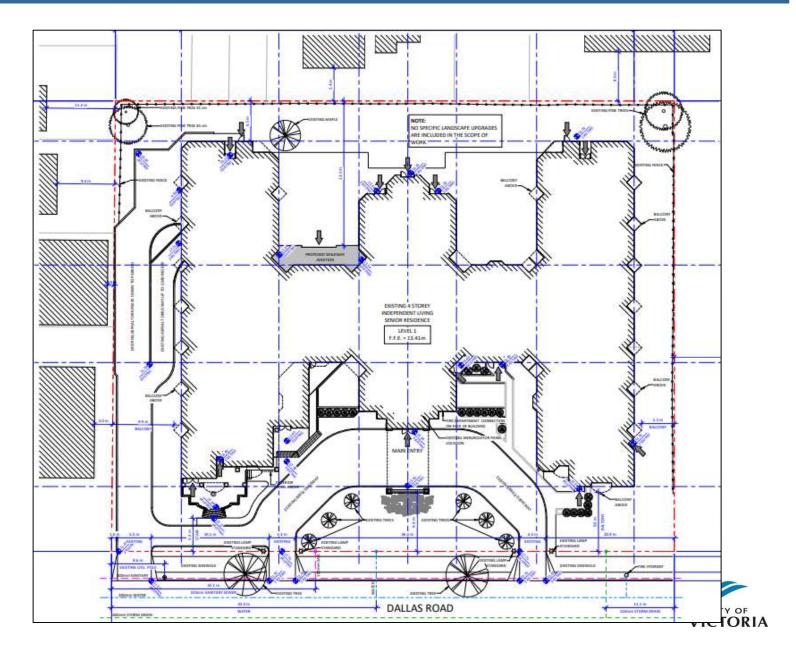

### Site Plan

# Site Plan

#### **Description of Proposal**

The proposal is for a small addition to the rear of the existing seniors residential building in order to create an enclosed walkway. The addition is part of a larger interior renovation intended to reconfigure the amenity and common areas; the walkway will allow more direct access between spaces. The addition requires variances to slightly increase the site coverage and reduce the amount of open site space.

#### EXECUTIVE SUMMARY

The purpose of this report is to present Council with information, analysis and recommendations for a Development Variance Permit Application for the property located at 540 Dallas Road. The proposal is to add a small addition to the rear of the existing seniors residential building in order to create an enclosed walkway. The variances are related to increasing the site coverage and reducing the open site space.