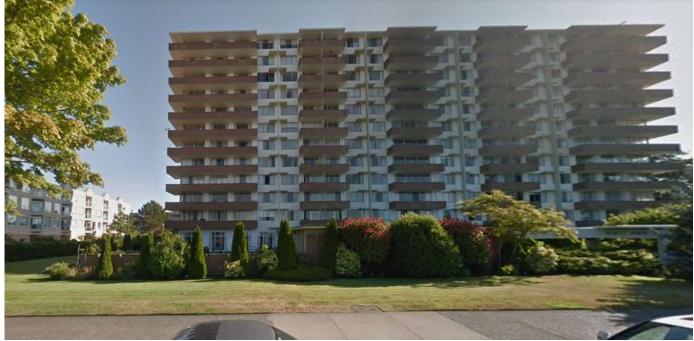

qm.) over the allowable 40%.

The proposed addition is screened from all properties by the existing building, except for the property directly north of the site. The addition is a single storey so does not add to the overall building height and is discreet and consistent in character to the existing building architecture. It is our opinion that the impact on the surrounding properties is insignificant while the benefit to the residents of the building is substantial.

Sincerely,

Christine Lintott, Architect AIBC, FRAIC Christine Lintott Architects Inc.

Page | 1

# Development Variance Permit Application for 540 Dallas Road



# Subject Property





# Subject Property





# Subject Property





### Street Context – Across the Street





### Street Context – Neighbouring Properties







### Site Plan



# Site Plan



### Proposed Addition – Rear Elevation Plan



Area of addition



### Proposed Addition – Rear Elevation Plan





# Rendering of Rear Addition



2 Axo - North Elevation (Existing)