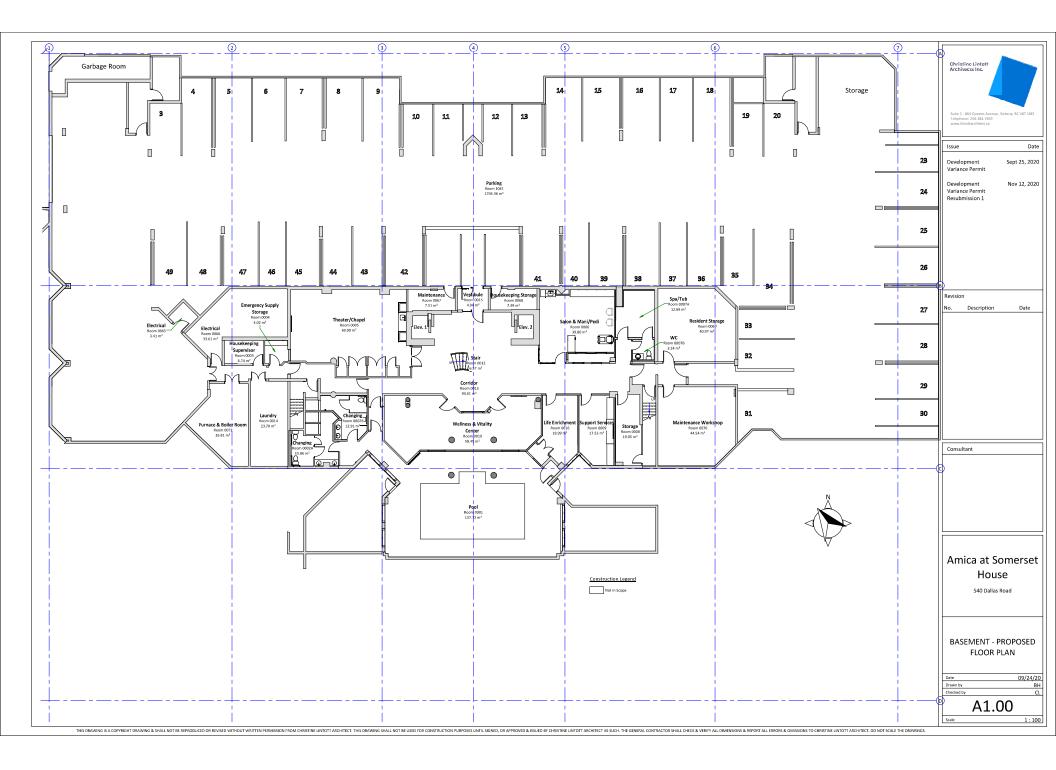

#### Data Table

The following data table compares the proposal with the existing R3-2 Zone, Multiple Dwelling District. An asterisk is used to identify where the proposal does not meet the requirements of the existing Zone. A double asterisk is used to identify existing non-conformities.

| Zoning Criteria                          | Proposal                                   | R3-2 Zone | Comments                     |
|------------------------------------------|--------------------------------------------|-----------|------------------------------|
| Site area (m²) – minimum                 | 6664.0                                     | 920.0     |                              |
| Density (Floor Space Ratio) –<br>maximum | 1.57:1                                     | 1.60:1    |                              |
| Total floor area (m²) –<br>maximum       | 10,446.41                                  | N/A       |                              |
| Height (m) – maximum                     | 13.20                                      | 18.50     |                              |
| Storeys – maximum                        | 4                                          | N/A       |                              |
| Site coverage (%) – maximum              | 44.15*                                     | 40.00     | Existing on site:<br>43.45** |
| Open site space (%) –<br>minimum         | 46.70*                                     | 60.00     | Existing on site:<br>47.40** |
| Setbacks (m) – minimum                   |                                            |           |                              |
| Street Boundary / Front                  | 5.30**                                     | 10.50     |                              |
| Rear                                     | 6.50**<br>(23.50 for<br>proposed addition) | 6.60      |                              |
| Side (East)                              | 5.30**                                     | 6.60      |                              |
| Side (South)                             | 9.90**                                     | 6.60      |                              |

#### Variances

The site is currently non-conforming in terms of open site space and site coverage. While the addition requires further variances to the open site space and site coverage, the actual change is minor. The site coverage is increasing from 43.45% to 44.15%. The open site space is decreasing from 47.40% to 46.70%. The subject property is relatively large with multiple landscaped areas and the addition would not impact any significant portions of landscaped space. Given the minor nature of the variances and minimal impacts on the site and surrounding properties, staff consider the variances to be supportable.