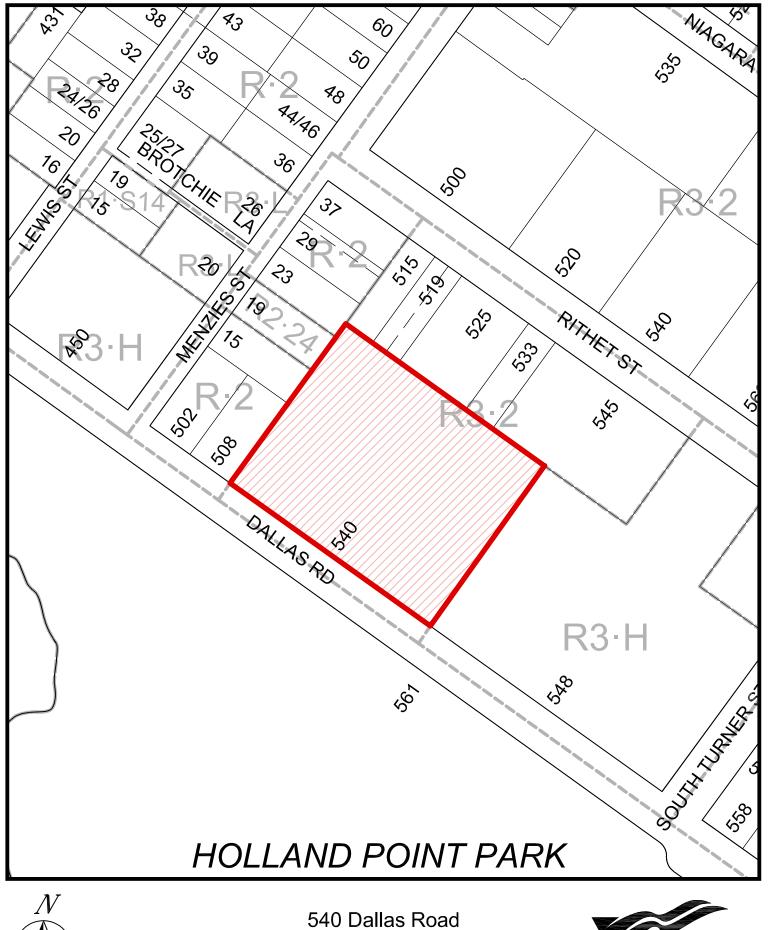

ATTACHMENT A

540 Dallas Road Development Variance Permit No.00251

# Development Variance Permit Application for 540 Dallas Road

# Subject Property