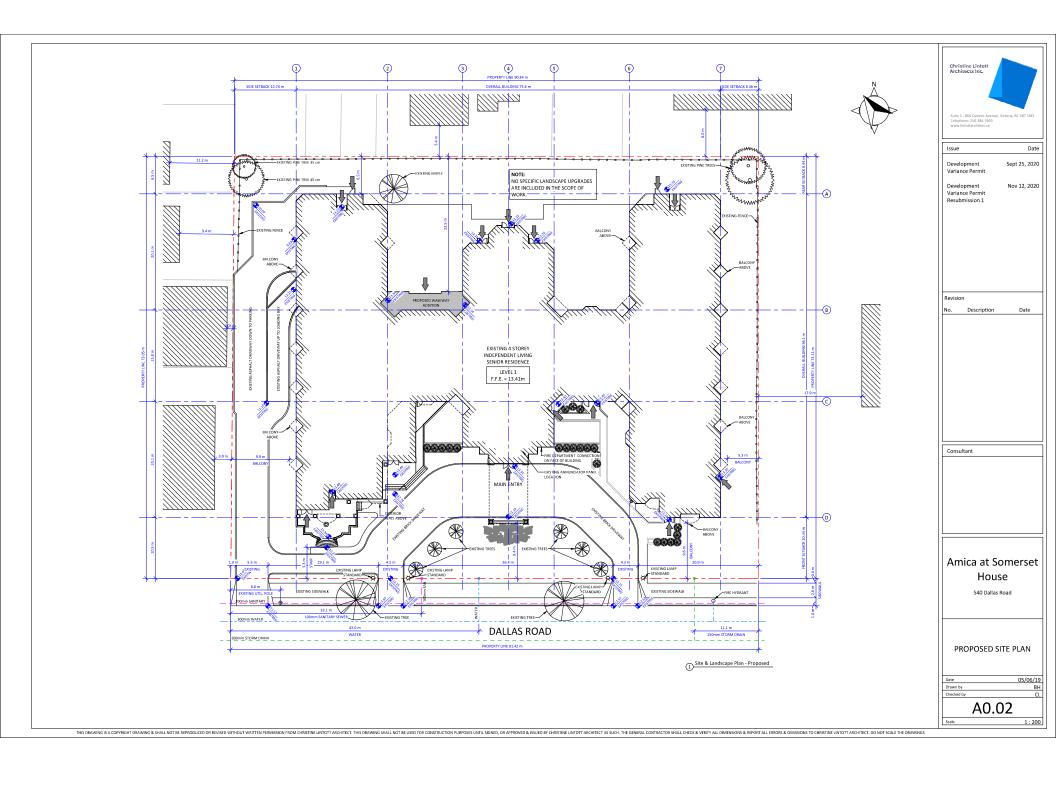

### Site Plan

# Site Plan

#### **Description of Proposal**

The proposal is for a small addition to the rear of the existing seniors residential building in order to create an enclosed walkway. The addition is part of a larger interior renovation intended to reconfigure the amenity and common areas; the walkway will allow more direct access between spaces. The addition requires variances to slightly increase the site coverage and reduce the amount of open site space.

The existing corridor in the center of the building connecting these spaces is a long route circumnavigating around these spaces, rather than tying them together. Providing a direct, enclosed connection through the present courtyard drastically decreases the distance that the residents would be required to travel. The resident's heath and comfort are the foremost priority for Amica Senior Lifestyles, and this direct, convenient, enclosed connection aligns with that objective. The proposed enclosure to accomplish this connection triggers a variance to the lot coverage and open site space to account for the new walkway. While these zoning requirements were already above the maximum and minimum allowed in these categories, the walkway itself is a minimal increase of 0.7% to lot coverage. This would bring the overall lot coverage to 4.2% (124sqm.) over the allowable 40%.