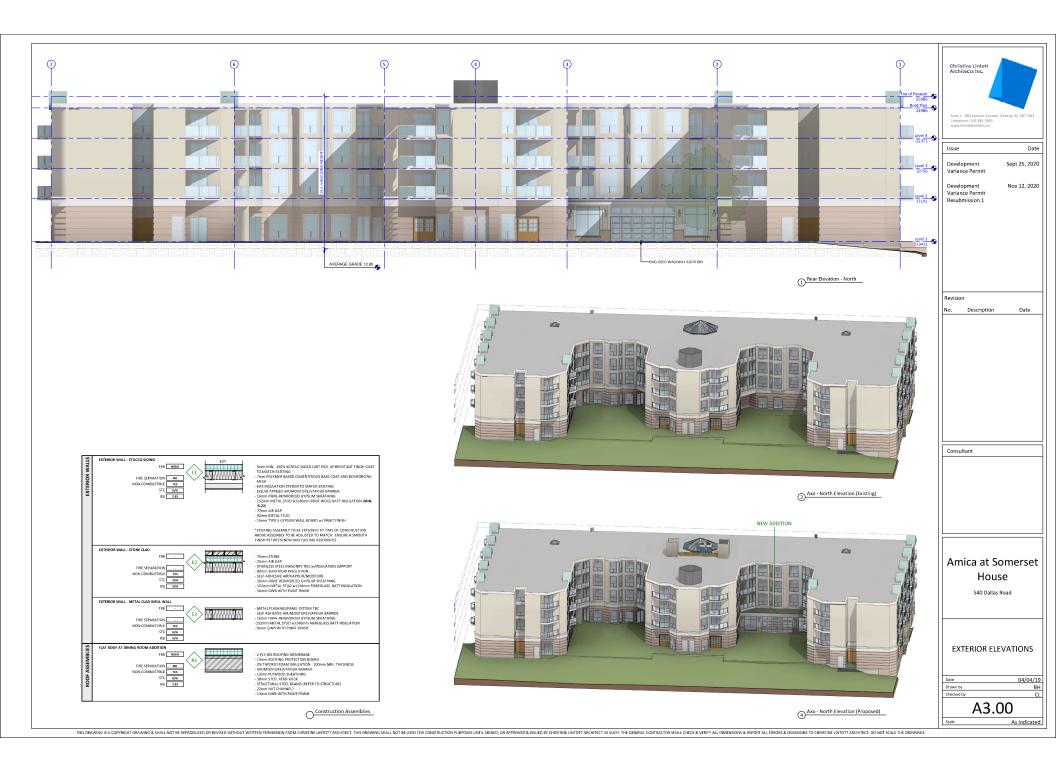

The proposed addition is screened from all properties by the existing building, except for the property directly north of the site. The addition is a single storey so does not add to the overall building height and is discreet and consistent in character to the existing building architecture. It is our opinion that the impact on the surrounding properties is insignificant while the benefit to the residents of the building is substantial.

# Rendering of Rear Addition

2 Axo - North Elevation (Existing)