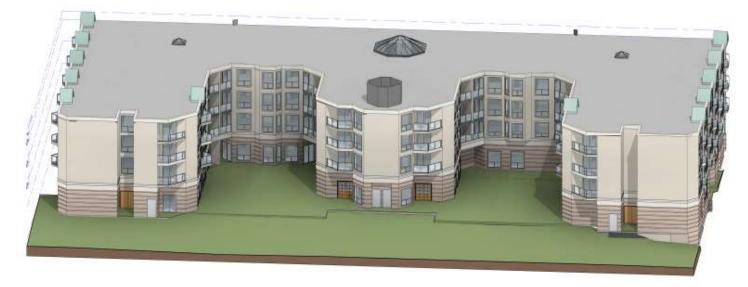

# Rendering of Rear Addition

2 Axo - North Elevation (Existing)

#### **Description of Proposal**

The proposal is for a small addition to the rear of the existing seniors residential building in order to create an enclosed walkway. The addition is part of a larger interior renovation intended to reconfigure the amenity and common areas; the walkway will allow more direct access between spaces. The addition requires variances to slightly increase the site coverage and reduce the amount of open site space.

#### EXECUTIVE SUMMARY

The purpose of this report is to present Council with information, analysis and recommendations for a Development Variance Permit Application for the property located at 540 Dallas Road. The proposal is to add a small addition to the rear of the existing seniors residential building in order to create an enclosed walkway. The variances are related to increasing the site coverage and reducing the open site space.