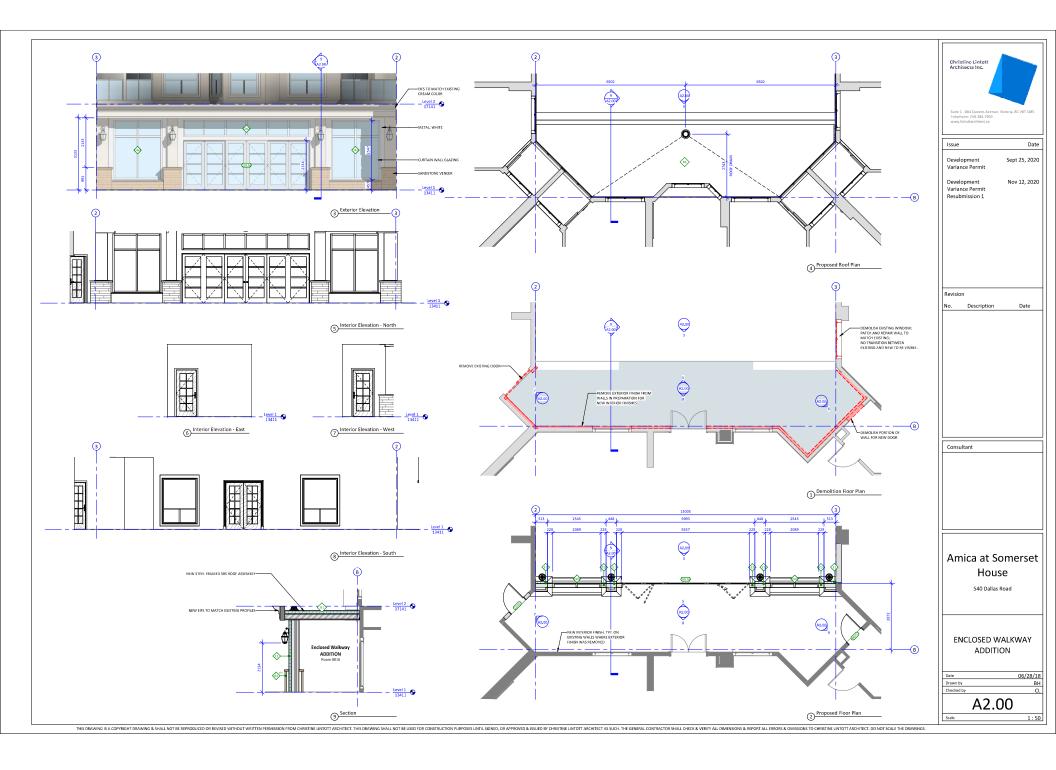

#### **Description of Proposal**

The proposal is for a small addition to the rear of the existing seniors residential building in order to create an enclosed walkway. The addition is part of a larger interior renovation intended to reconfigure the amenity and common areas; the walkway will allow more direct access between spaces. The addition requires variances to slightly increase the site coverage and reduce the amount of open site space.

The existing corridor in the center of the building connecting these spaces is a long route circumnavigating around these spaces, rather than tying them together. Providing a direct, enclosed connection through the present courtyard drastically decreases the distance that the residents would be required to travel. The resident's heath and comfort are the foremost priority for Amica Senior Lifestyles, and this direct, convenient, enclosed connection aligns with that objective. The proposed enclosure to accomplish this connection triggers a variance to the lot coverage and open site space to account for the new walkway. While these zoning requirements were already above the maximum and minimum allowed in these categories, the walkway itself is a minimal increase of 0.7% to lot coverage. This would bring the overall lot coverage to 4.2% (124sqm.) over the allowable 40%.

### Proposed Addition – Rear Elevation Plan

Area of addition

### Proposed Addition – Rear Elevation Plan