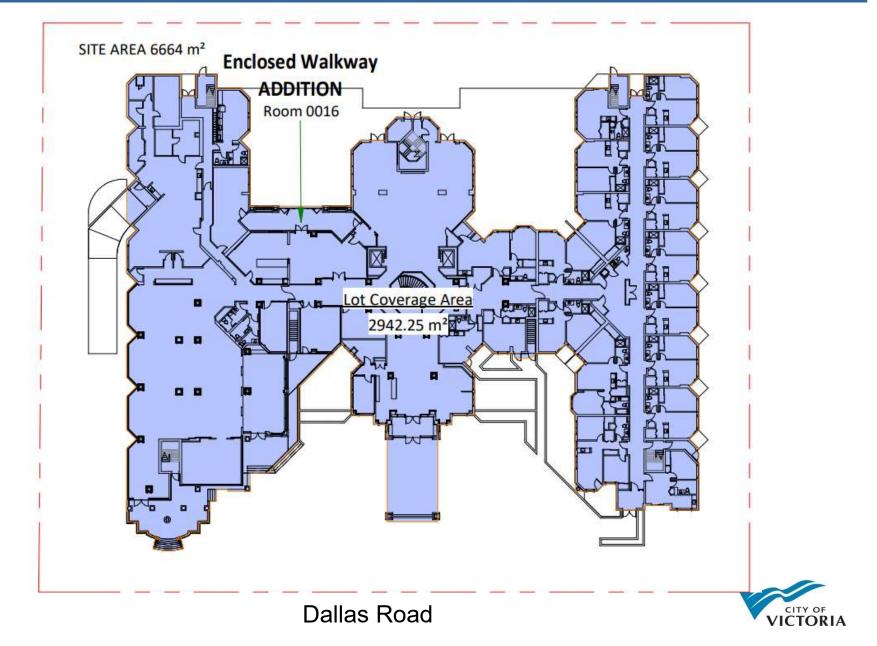

#### Data Table

The following data table compares the proposal with the existing R3-2 Zone, Multiple Dwelling District. An asterisk is used to identify where the proposal does not meet the requirements of the existing Zone. A double asterisk is used to identify existing non-conformities.

| Zoning Criteria                          | Proposal                                   | R3-2 Zone | Comments                     |
|------------------------------------------|--------------------------------------------|-----------|------------------------------|
| Site area (m²) – minimum                 | 6664.0                                     | 920.0     |                              |
| Density (Floor Space Ratio) –<br>maximum | 1.57:1                                     | 1.60:1    |                              |
| Total floor area (m²) –<br>maximum       | 10,446.41                                  | N/A       |                              |
| Height (m) – maximum                     | 13.20                                      | 18.50     |                              |
| Storeys – maximum                        | 4                                          | N/A       |                              |
| Site coverage (%) – maximum              | 44.15*                                     | 40.00     | Existing on site:<br>43.45** |
| Open site space (%) –<br>minimum         | 46.70*                                     | 60.00     | Existing on site:<br>47.40** |
| Setbacks (m) – minimum                   |                                            |           |                              |
| Street Boundary / Front                  | 5.30**                                     | 10.50     |                              |
| Rear                                     | 6.50**<br>(23.50 for<br>proposed addition) | 6.60      |                              |
| Side (East)                              | 5.30**                                     | 6.60      |                              |
| Side (South)                             | 9.90**                                     | 6.60      |                              |

#### Variances

The site is currently non-conforming in terms of open site space and site coverage. While the addition requires further variances to the open site space and site coverage, the actual change is minor. The site coverage is increasing from 43.45% to 44.15%. The open site space is decreasing from 47.40% to 46.70%. The subject property is relatively large with multiple landscaped areas and the addition would not impact any significant portions of landscaped space. Given the minor nature of the variances and minimal impacts on the site and surrounding properties, staff consider the variances to be supportable.

#### G.3 <u>540 Dallas Road: Development Variance Permit Application No. 00251</u> (James Bay)

Committee received a report dated February 26, 2021 from the Director of Sustainable Planning and Community Development regarding the proposed Development Variance Permit Application for 540 Dallas Road is order to add a small addition to the rear of the existing seniors residential building for an enclosed walkway and recommending that is move forward to an opportunity for public comment.

#### EXECUTIVE SUMMARY

The purpose of this report is to present Council with information, analysis and recommendations for a Development Variance Permit Application for the property located at 540 Dallas Road. The proposal is to add a small addition to the rear of the existing seniors residential building in order to create an enclosed walkway. The variances are related to increasing the site coverage and reducing the open site space.

#### **Description of Proposal**

The proposal is for a small addition to the rear of the existing seniors residential building in order to create an enclosed walkway. The addition is part of a larger interior renovation intended to reconfigure the amenity and common areas; the walkway will allow more direct access between spaces. The addition requires variances to slightly increase the site coverage and reduce the amount of open site space.