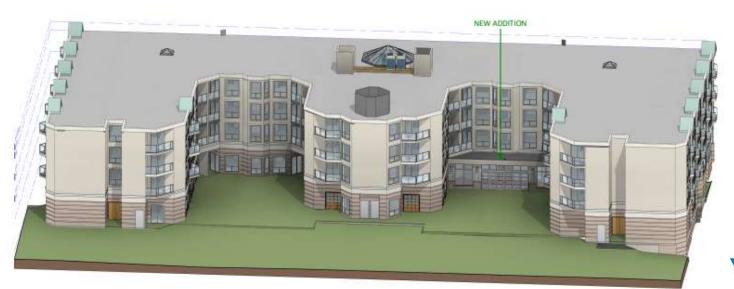

# Rendering of Rear Addition

2 Axo - North Elevation (Existing)

#### **Description of Proposal**

The proposal is for a small addition to the rear of the existing seniors residential building in order to create an enclosed walkway. The addition is part of a larger interior renovation intended to reconfigure the amenity and common areas; the walkway will allow more direct access between spaces. The addition requires variances to slightly increase the site coverage and reduce the amount of open site space.

#### EXECUTIVE SUMMARY

The purpose of this report is to present Council with information, analysis and recommendations for a Development Variance Permit Application for the property located at 540 Dallas Road. The proposal is to add a small addition to the rear of the existing seniors residential building in order to create an enclosed walkway. The variances are related to increasing the site coverage and reducing the open site space.

#### **Development Permit Area and Design Guidelines**

The Official Community Plan, 2012 (OCP) identifies this property with in DPA 16, General Form and Character. This Development Permit Area encourages multi-family residential development that provides a sensitive transition to neighbouring properties and includes considerations of accessibility in the building design. The proposed addition occupies a small area, tucked into stepped back portion of the existing building and does not create additional shading or privacy impacts on neighbouring properties. The purpose of the addition is to create a more separated and direct route for residents and staff within the building to move between activity and common areas, which is consistent with DPA 16 and associated guidelines to include considerations of accessibility in building designs.