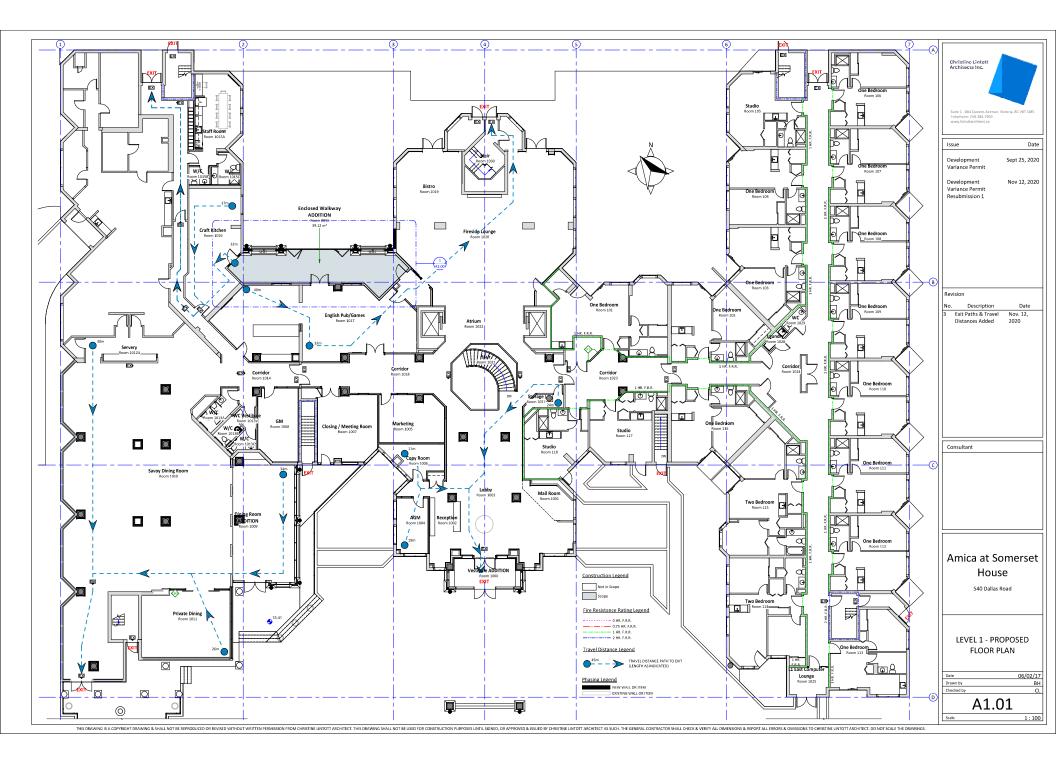

#### G.3 <u>540 Dallas Road: Development Variance Permit Application No. 00251</u> (James Bay)

Committee received a report dated February 26, 2021 from the Director of Sustainable Planning and Community Development regarding the proposed Development Variance Permit Application for 540 Dallas Road is order to add a small addition to the rear of the existing seniors residential building for an enclosed walkway and recommending that is move forward to an opportunity for public comment.

#### EXECUTIVE SUMMARY

The purpose of this report is to present Council with information, analysis and recommendations for a Development Variance Permit Application for the property located at 540 Dallas Road. The proposal is to add a small addition to the rear of the existing seniors residential building in order to create an enclosed walkway. The variances are related to increasing the site coverage and reducing the open site space.

#### **Description of Proposal**

The proposal is for a small addition to the rear of the existing seniors residential building in order to create an enclosed walkway. The addition is part of a larger interior renovation intended to reconfigure the amenity and common areas; the walkway will allow more direct access between spaces. The addition requires variances to slightly increase the site coverage and reduce the amount of open site space.

#### **Development Permit Area and Design Guidelines**

The Official Community Plan, 2012 (OCP) identifies this property with in DPA 16, General Form and Character. This Development Permit Area encourages multi-family residential development that provides a sensitive transition to neighbouring properties and includes considerations of accessibility in the building design. The proposed addition occupies a small area, tucked into stepped back portion of the existing building and does not create additional shading or privacy impacts on neighbouring properties. The purpose of the addition is to create a more separated and direct route for residents and staff within the building to move between activity and common areas, which is consistent with DPA 16 and associated guidelines to include considerations of accessibility in building designs.

Included in these changes are the addition of a Craft Kitchen on the West wing looking onto the courtyard. This room is used for cooking demonstrations and to allow for residents to cook or bake with supervision. The front area of the courtyard will now host an English Pub where residents can socialize and play games. The existing Fireside Lounge and Bistro is located on the east of the courtyard.

The existing corridor in the center of the building connecting these spaces is a long route circumnavigating around these spaces, rather than tying them together. Providing a direct, enclosed connection through the present courtyard drastically decreases the distance that the residents would be required to travel. The resident's heath and comfort are the foremost priority for Amica Senior Lifestyles, and this direct, convenient, enclosed connection aligns with that objective. The proposed enclosure to accomplish this connection triggers a variance to the lot coverage and open site space to account for the new walkway. While these zoning requirements were already above the maximum and minimum allowed in these categories, the walkway itself is a minimal increase of 0.7% to lot coverage. This would bring the overall lot coverage to 4.2% (124sqm.) over the allowable 40%.