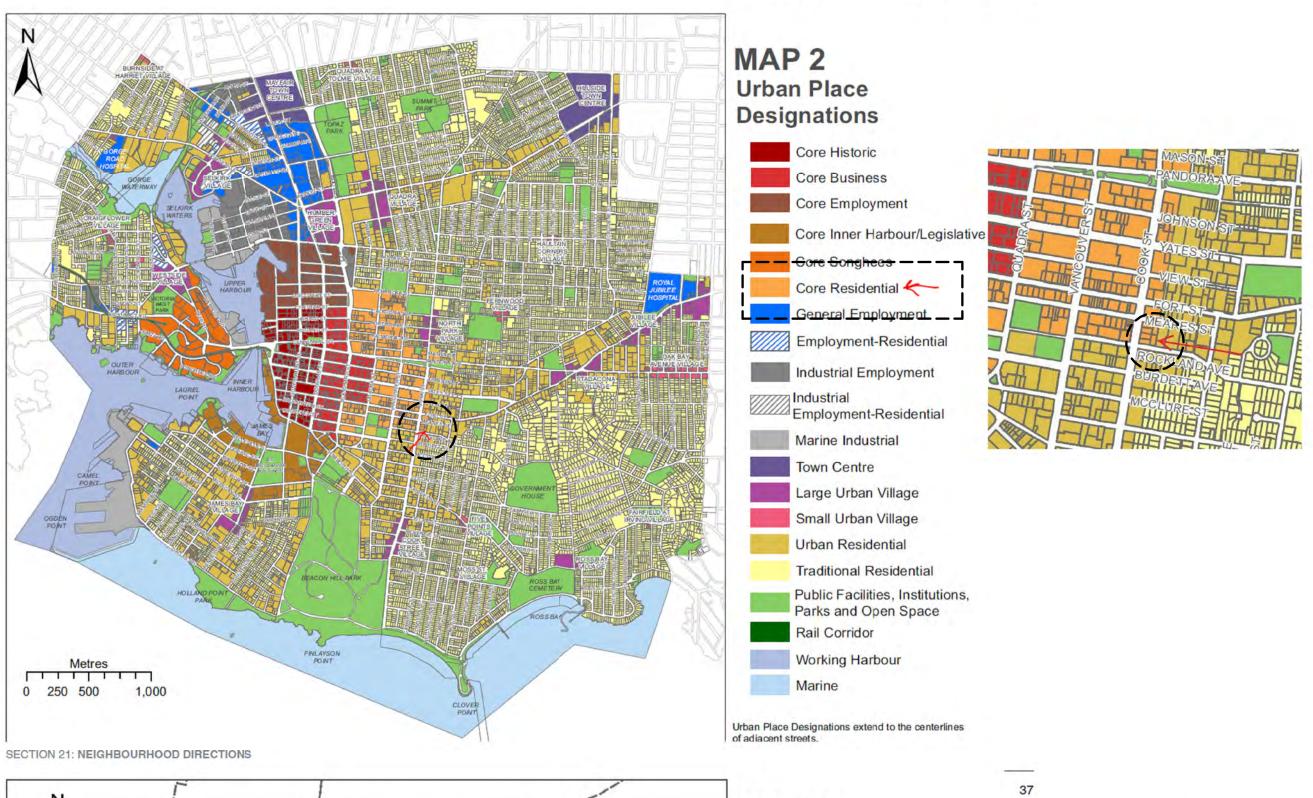

### **AERIAL CONTEXT**

Develop a local area plan

for Ross Bay Village to

business and community

**MAP 21** 

Directions

Fairfield Strategic

**Urban Place Designations\*** 

r-----

L — — Large Urban Village — —

Small Urban Village

Urban Residential

Existing Public School

Community Centre

S Seniors Centre

\*Urban Place Designations are provided for in purposes only. Please refer to Map 2 and Fig

or designation information.

Marine

**Public Facilities** 

Traditional Residential

Parks and Open Space

Public Facilities, Institutions,

Core Residential -