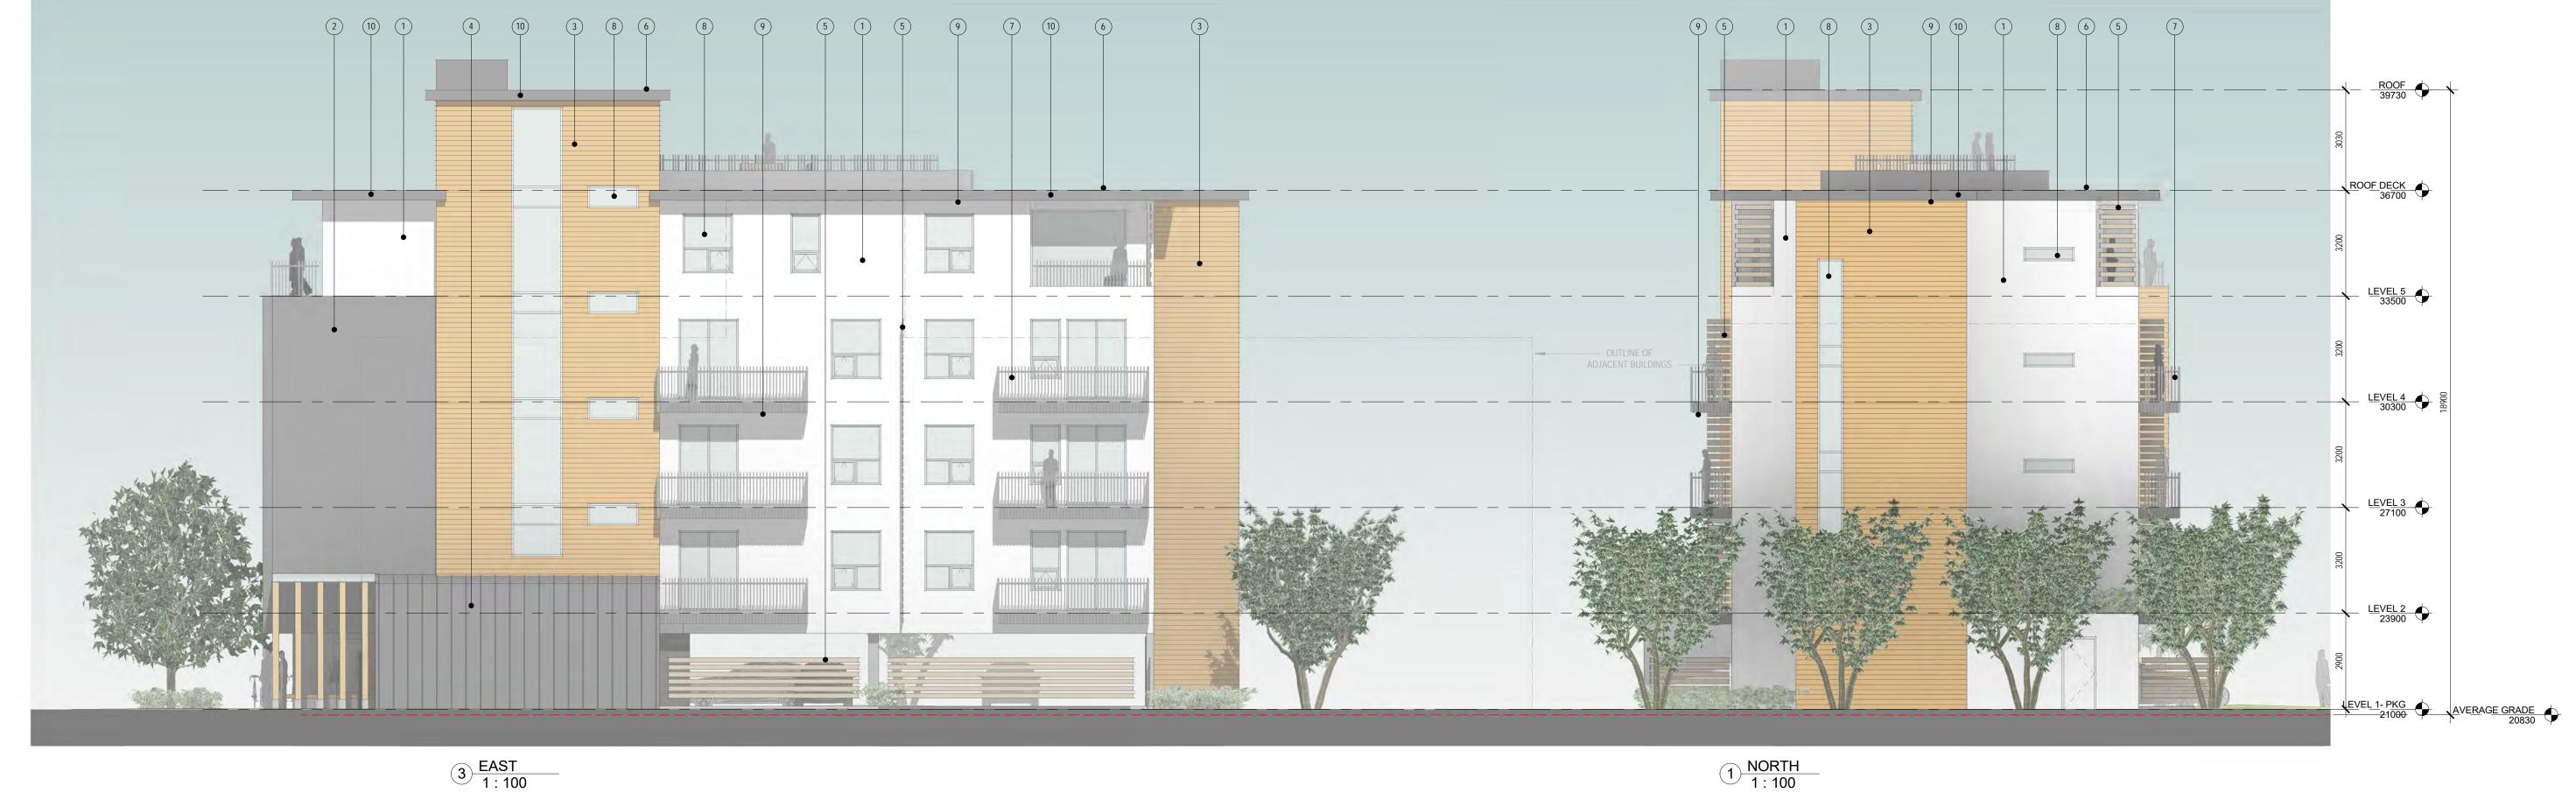

#### MATERIAL FINISH LEGEND

- 1 STUCCO WHITE
- 2 STUCCO GRAY
- (3) WOOD GRAIN PREFIN. METAL
- 4 STANDING SEAM METAL
- 5 PRIVACY SCREEN / TRELLIS6 SBS MEMBRANE ROOF
- 7 ALUMINUM GUARD
- 8 PVC WINDOWS
- 9 PREFIN. METAL SOFFIT
- PREFIN. METAL FASCIA

### ELEVATIONS

2020.04.14 - REVISED REZONING / DP

A5

STREET VIEW - EXISTING

2 STREET VIEW - PROPOSED

1114 Rockland Ave Victoria, BC PROJECT NO.18-016