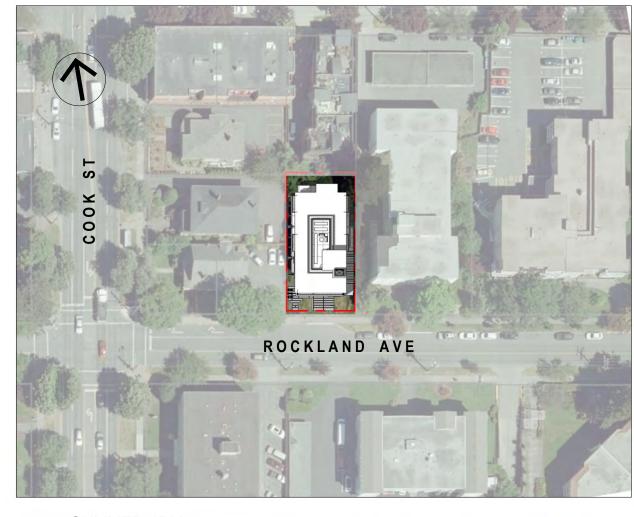

#### CONTEXT PLAN

PROJECT INFO + CONTEXT

2020.06.16 - IN RESPONSE TO COMMENTS FROM PLANNING

All of the documents prepared by Praxis Architects Inc. or on behalf of Praxis Architects Inc. in the connection with the project are instruments of service for the execution of the project are instruments of service for the execution of the project. Praxis Architects Inc. retains the project are instruments of service for the execution of the project are instruments of service for the execution of the project. Praxis Architects Inc. Do not scale the drawings.

SITE - SETBACK CONTEXT

A1.1

architects inc.

1114 Rockland Ave Victoria, BC PROJECT NO.18-016

PRELIMINARY PLANS (BSMT + L1 + L2)

1114 Rockland Ave Victoria, BC PROJECT NO.18-016

PRELIMINARY PLANS (L3-L5 + ROOF)