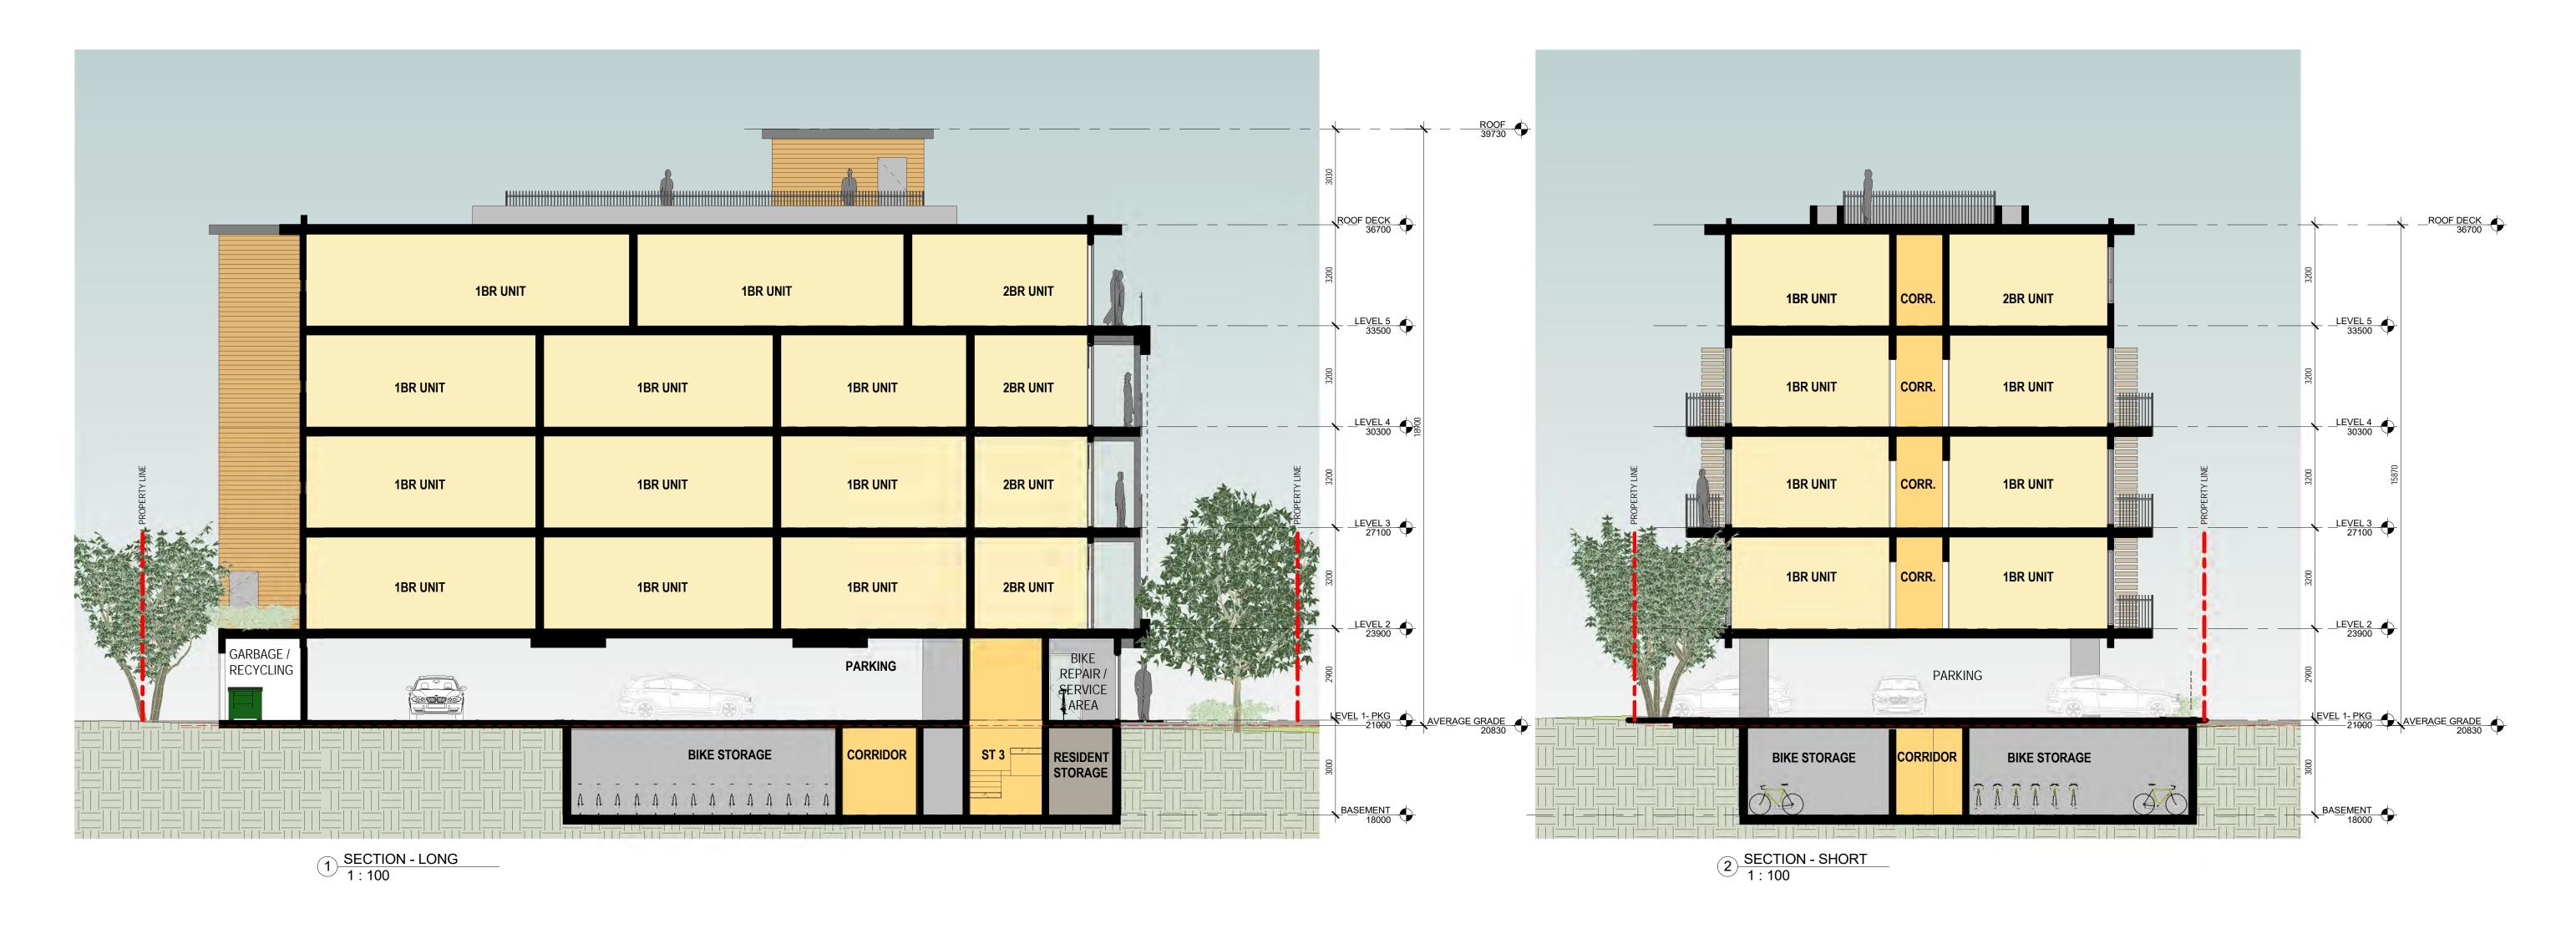

## STREET VIEWS 2019.09.30 - REVISED PER PLANNING

A6

1114 Rockland Ave Victoria, BC PROJECT NO.18-016

SECTIONS

2020.04.14 - REVISED REZONING / DP

**A7** 

1 SUMMER 6:42AM 1:1000

2 SUMMER 12PM 1:1000