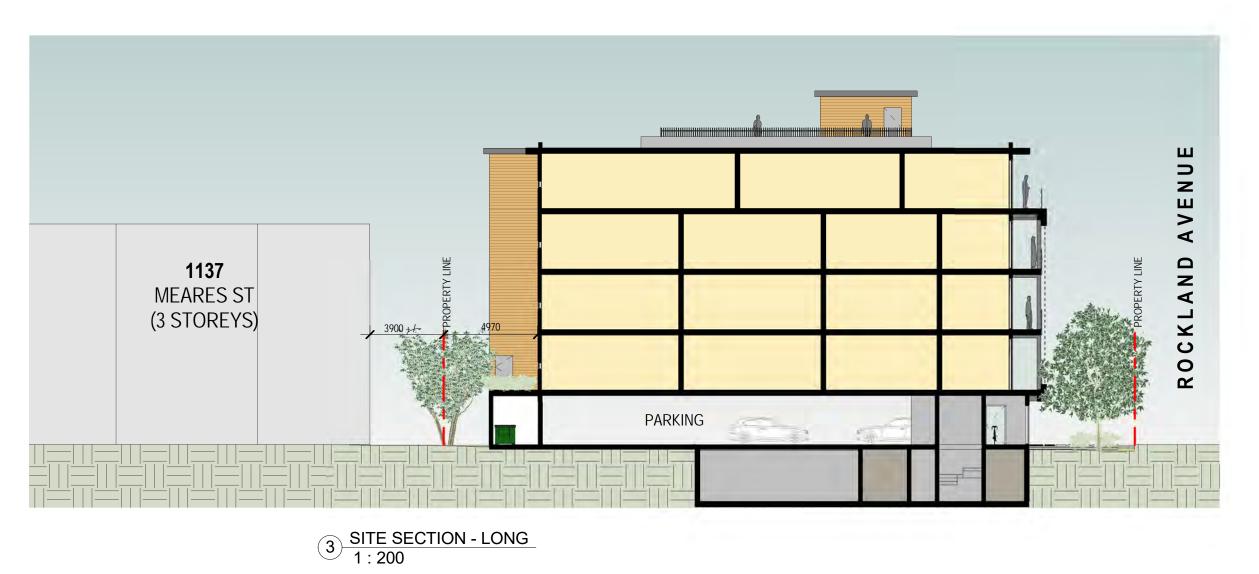

SITE - SETBACK CONTEXT

A1.1

architects inc.

1114 Rockland Ave Victoria, BC PROJECT NO.18-016

PRELIMINARY PLANS (BSMT + L1 + L2)

1114 Rockland Ave Victoria, BC PROJECT NO.18-016

PRELIMINARY PLANS (L3-L5 + ROOF)