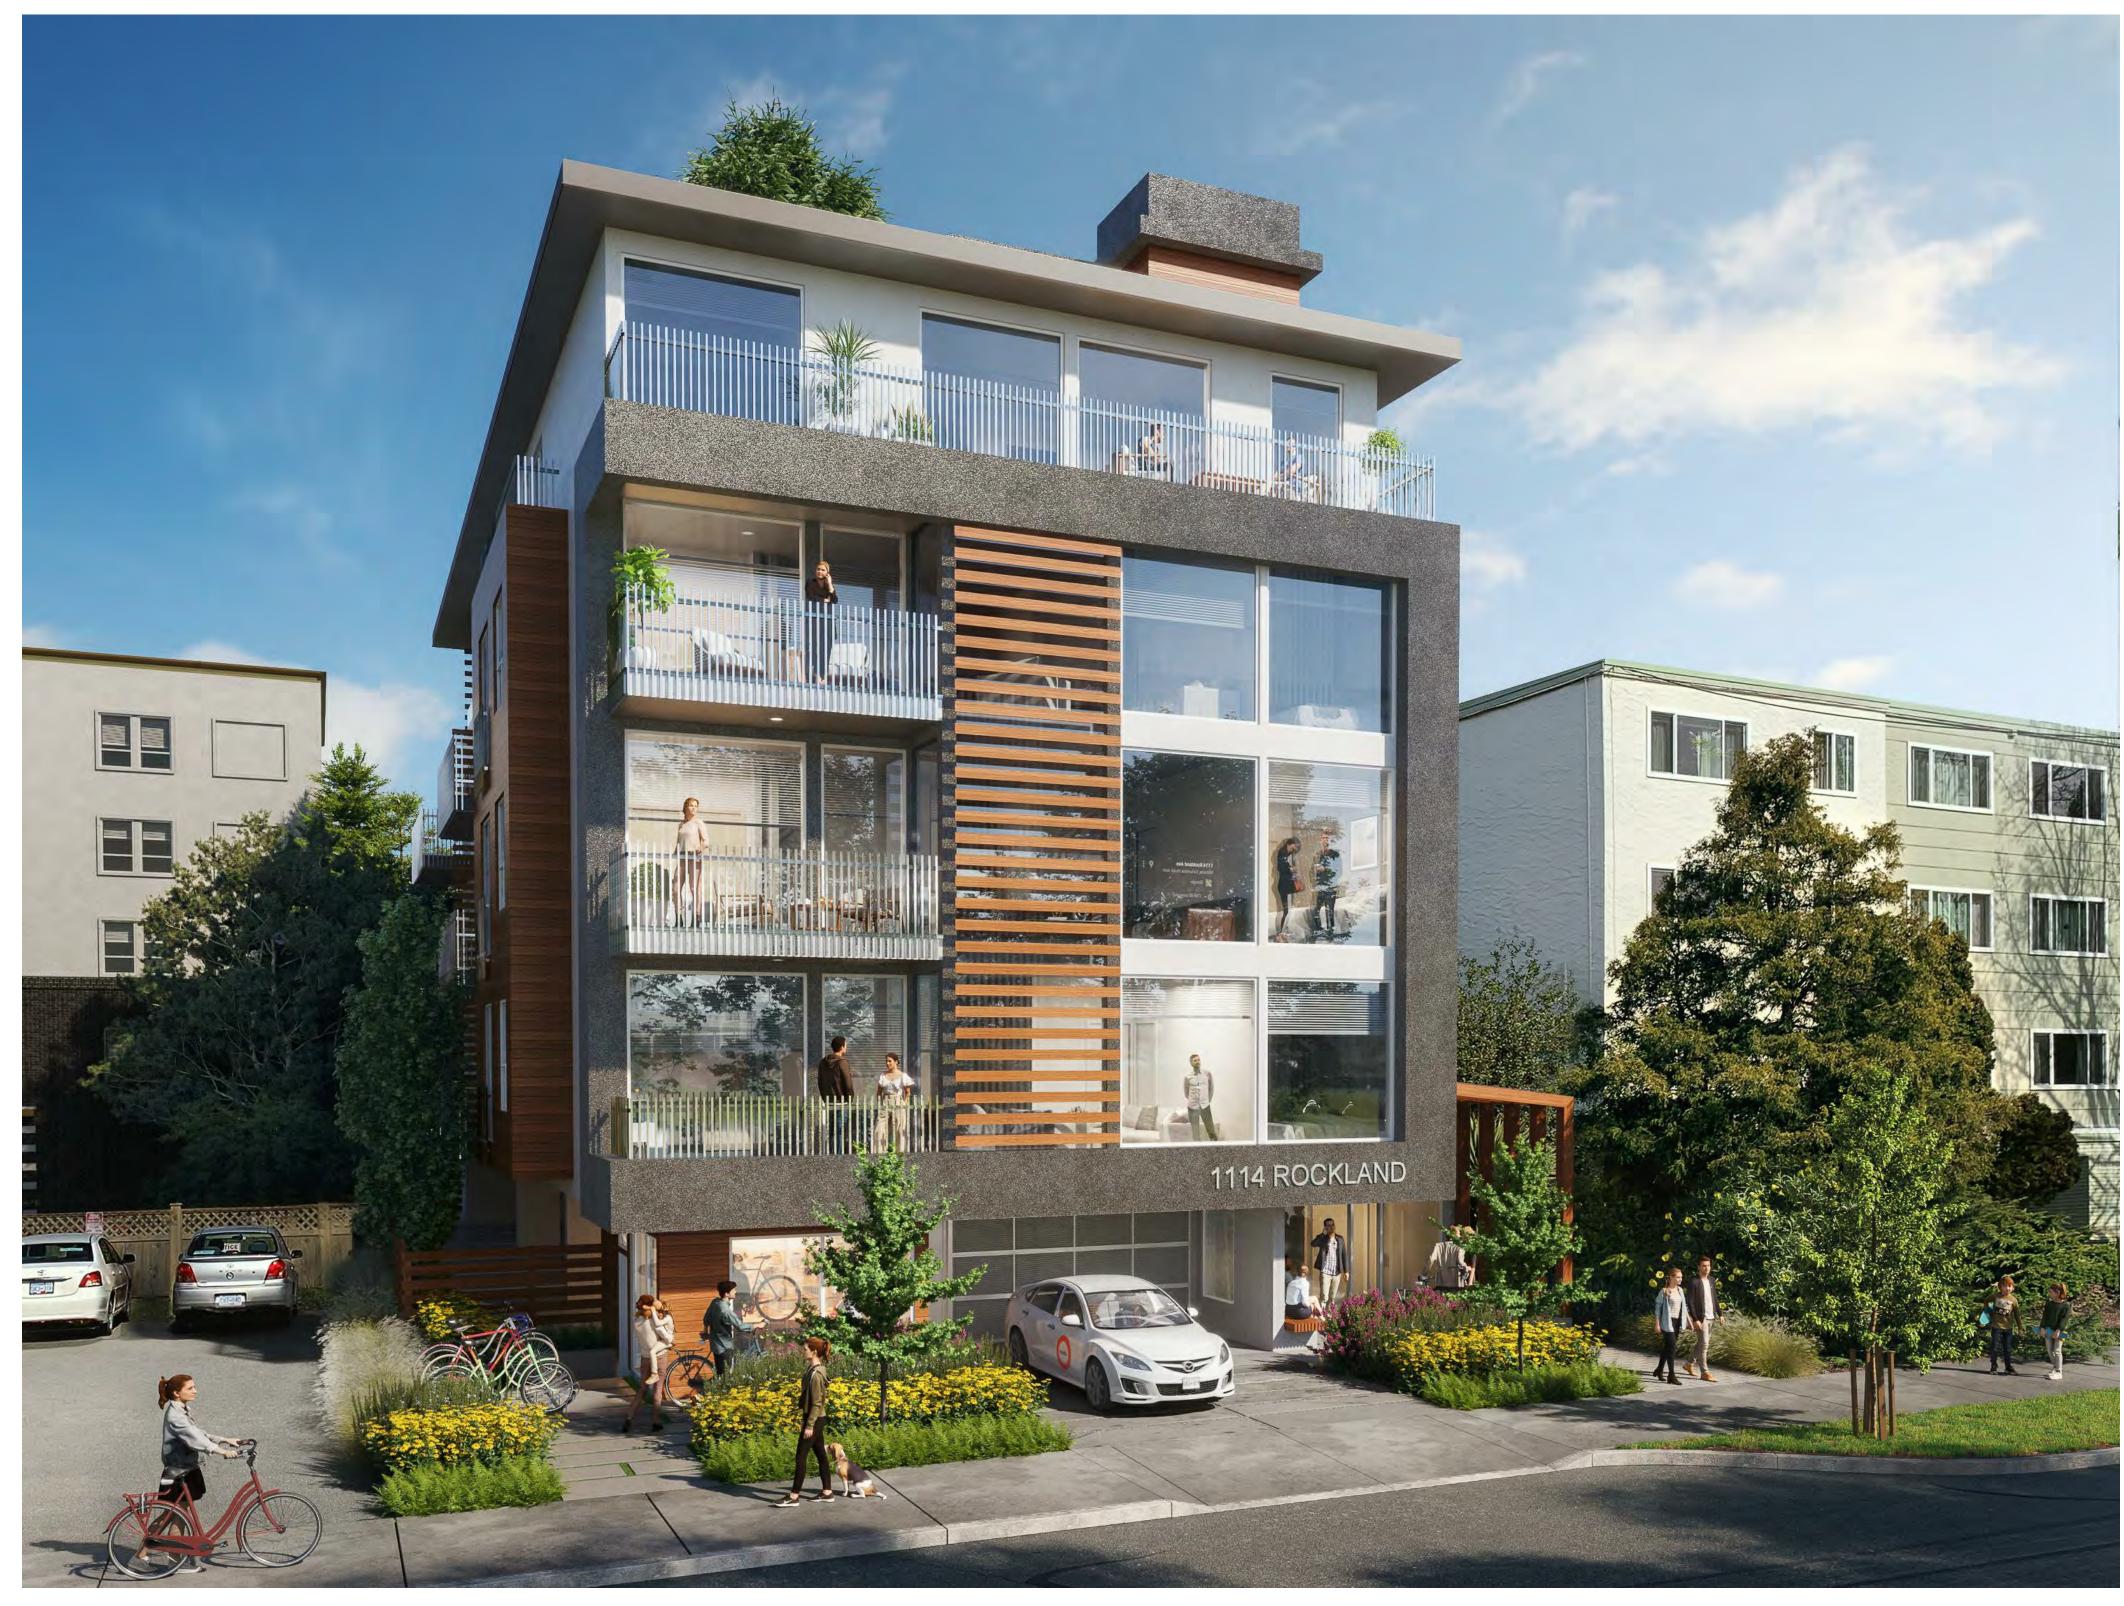

### ROCKLAND REDEVELOPMENT

1114 Rockland Ave Victoria, BC PROJECT NO.18-016

## STREET DETAIL 2020.04.14 - REVISED REZONING / DP







1114 Rockland Ave Victoria, BC PROJECT NO.18-016

### SOUTH / WEST VIEW





1114 Rockland Ave Victoria, BC PROJECT NO.18-016

## SOUTH / EAST VIEW





1114 Rockland Ave Victoria, BC PROJECT NO.18-016

### **AERIAL CONTEXT**



Develop a local area plan

for Ross Bay Village to

business and community

**MAP 21** 

Directions

Fairfield Strategic

**Urban Place Designations\*** 

r-----

L — — Large Urban Village — —

Small Urban Village

Urban Residential

Existing Public School

Community Centre

S Seniors Centre

\*Urban Place Designations are provided for in purposes only. Please refer to Map 2 and Fig

or designation information.

Marine

**Public Facilities** 

Traditional Residential

Parks and Open Space

Public Facilities, Institutions,

Core Residential -



### CONCEPTUAL V