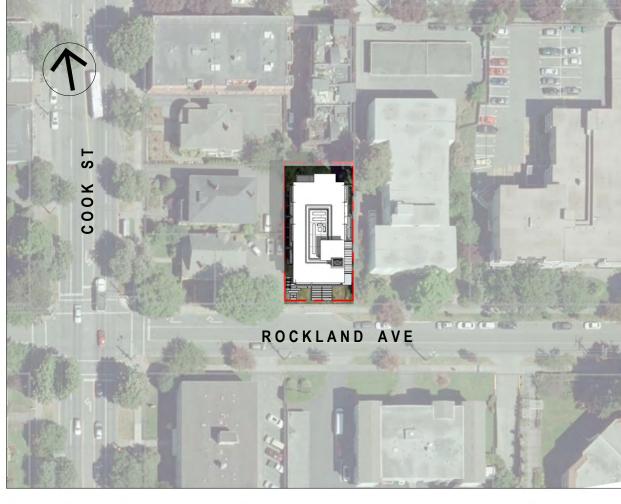

#### CONTEXT PLAN

PROJECT INFO + CONTEXT

2020.06.16 - IN RESPONSE TO COMMENTS FROM PLANNING

All of the documents prepared by Praxis Architects Inc. or on behalf of Praxis Architects Inc. in the connection with the project are instruments of service for the execution of the project are instruments of service for the execution of the project. Praxis Architects Inc. retains the project are instruments of service for the execution of the project are instruments of service for the execution of the project. Praxis Architects Inc. Do not scale the drawings.

SITE - SETBACK CONTEXT

A1.1

architects inc.

1114 Rockland Ave Victoria, BC PROJECT NO.18-016

PRELIMINARY PLANS (BSMT + L1 + L2)

1114 Rockland Ave Victoria, BC PROJECT NO.18-016

PRELIMINARY PLANS (L3-L5 + ROOF)