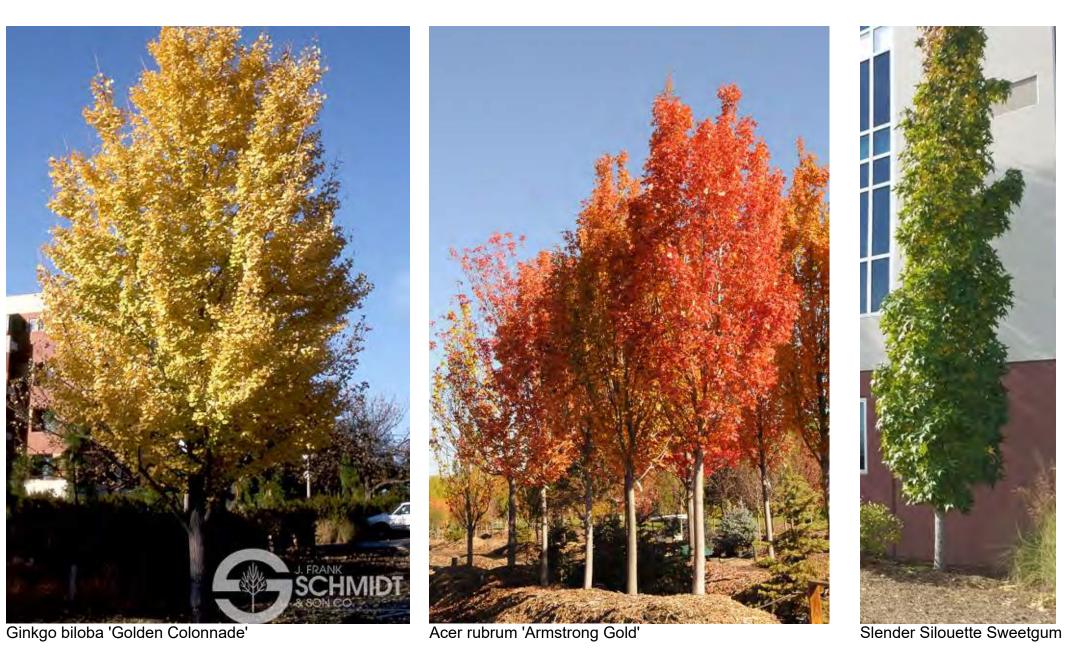

#### Reference Images

Recommended Nursery Stock

| 8                               | Botanical Name                                                                                                                                                                                                                                                                                                                                                                       | Common Name                                                                                                                                                                                                                                                          | Size                                                         |
|---------------------------------|--------------------------------------------------------------------------------------------------------------------------------------------------------------------------------------------------------------------------------------------------------------------------------------------------------------------------------------------------------------------------------------|----------------------------------------------------------------------------------------------------------------------------------------------------------------------------------------------------------------------------------------------------------------------|--------------------------------------------------------------|
|                                 | Acer rubrum 'Armstrong Gold'                                                                                                                                                                                                                                                                                                                                                         | Armstrong Gold Red Maple                                                                                                                                                                                                                                             | 6cm                                                          |
|                                 | Ginkgo biloba 'Golden Colonnade'                                                                                                                                                                                                                                                                                                                                                     | Maidenhair Tree                                                                                                                                                                                                                                                      | 6cm                                                          |
|                                 | Liquidambar styraciflua 'Slender Silhouette'                                                                                                                                                                                                                                                                                                                                         | Slender Silhousette Sweetgum                                                                                                                                                                                                                                         | 6cm                                                          |
|                                 | TBD                                                                                                                                                                                                                                                                                                                                                                                  | Typical Street Tree                                                                                                                                                                                                                                                  | 6cm                                                          |
| Large Shrubs                    |                                                                                                                                                                                                                                                                                                                                                                                      |                                                                                                                                                                                                                                                                      |                                                              |
| 3                               | Botanical Name                                                                                                                                                                                                                                                                                                                                                                       | Common Name                                                                                                                                                                                                                                                          | Size                                                         |
|                                 | Prunus Iusitanica                                                                                                                                                                                                                                                                                                                                                                    | Portugal Laurel                                                                                                                                                                                                                                                      | #10                                                          |
| Medium Shrubs                   |                                                                                                                                                                                                                                                                                                                                                                                      |                                                                                                                                                                                                                                                                      |                                                              |
| 23                              | Botanical Name                                                                                                                                                                                                                                                                                                                                                                       | Common Name                                                                                                                                                                                                                                                          | Size                                                         |
| 20                              | Corylopsis pauciflora                                                                                                                                                                                                                                                                                                                                                                | Buttercup Winterhazel                                                                                                                                                                                                                                                | #5 p                                                         |
|                                 | Lonicera pileata                                                                                                                                                                                                                                                                                                                                                                     | Box-leaf Honeysuckle                                                                                                                                                                                                                                                 | #3 p                                                         |
|                                 | Rhododendron 'Nancy Evans'                                                                                                                                                                                                                                                                                                                                                           | Nancy Evans Rhododendron                                                                                                                                                                                                                                             | #3 p                                                         |
|                                 | Rhododendron 'Rosa Mundi'                                                                                                                                                                                                                                                                                                                                                            | Rosa Mundi Rhododendron                                                                                                                                                                                                                                              | #5 p                                                         |
| Small Shrubs                    |                                                                                                                                                                                                                                                                                                                                                                                      |                                                                                                                                                                                                                                                                      |                                                              |
| 30                              | Botanical Name                                                                                                                                                                                                                                                                                                                                                                       | Common Name                                                                                                                                                                                                                                                          | Size                                                         |
|                                 | Hebe pinguifolia 'Sutherlandii'                                                                                                                                                                                                                                                                                                                                                      | Sutherland Hebe                                                                                                                                                                                                                                                      | #2 p                                                         |
|                                 | Mahonia repens                                                                                                                                                                                                                                                                                                                                                                       | Creeping Oregon Grape                                                                                                                                                                                                                                                | #1 p                                                         |
| Perennials. Annı                | uals and Ferns                                                                                                                                                                                                                                                                                                                                                                       |                                                                                                                                                                                                                                                                      |                                                              |
| <b>Perennials, Ann</b> u<br>662 | Botanical Name                                                                                                                                                                                                                                                                                                                                                                       | Common Name                                                                                                                                                                                                                                                          |                                                              |
|                                 | <b>Botanical Name</b> Calamagrostis x acutiflora `Karl Foerster'                                                                                                                                                                                                                                                                                                                     | Foerster`s Feather Reed Grass                                                                                                                                                                                                                                        | #1 p                                                         |
|                                 | Botanical Name Calamagrostis x acutiflora `Karl Foerster' Carex oshimensis 'Evergold'                                                                                                                                                                                                                                                                                                | Foerster`s Feather Reed Grass<br>Evergold Sedge                                                                                                                                                                                                                      | #1 p<br>#1 p                                                 |
|                                 | Botanical Name Calamagrostis x acutiflora `Karl Foerster' Carex oshimensis 'Evergold' Chasmanthium latifolium                                                                                                                                                                                                                                                                        | Foerster`s Feather Reed Grass<br>Evergold Sedge<br>Northern Sea Oats                                                                                                                                                                                                 | #1 p<br>#1 p<br>#1 p                                         |
|                                 | Botanical Name Calamagrostis x acutiflora `Karl Foerster' Carex oshimensis 'Evergold' Chasmanthium latifolium Coreopsis verticillata 'Moonbeam'                                                                                                                                                                                                                                      | Foerster`s Feather Reed Grass Evergold Sedge Northern Sea Oats Moonbeam Threadleaf Tickseed                                                                                                                                                                          | #1 p<br>#1 p<br>#1 p<br>#1 p                                 |
|                                 | Botanical Name Calamagrostis x acutiflora `Karl Foerster' Carex oshimensis 'Evergold' Chasmanthium latifolium Coreopsis verticillata 'Moonbeam' Dryopteris erythrosora                                                                                                                                                                                                               | Foerster's Feather Reed Grass Evergold Sedge Northern Sea Oats Moonbeam Threadleaf Tickseed Autumn Fern                                                                                                                                                              | #1 p<br>#1 p<br>#1 p<br>#1 p                                 |
|                                 | Botanical Name Calamagrostis x acutiflora `Karl Foerster' Carex oshimensis 'Evergold' Chasmanthium latifolium Coreopsis verticillata 'Moonbeam' Dryopteris erythrosora Euphorbia characias ssp. characias 'Shorty'                                                                                                                                                                   | Foerster's Feather Reed Grass Evergold Sedge Northern Sea Oats Moonbeam Threadleaf Tickseed Autumn Fern Dwarf Spurge                                                                                                                                                 | #1 p<br>#1 p<br>#1 p<br>#1 p<br>#1 p                         |
|                                 | Botanical Name Calamagrostis x acutiflora `Karl Foerster' Carex oshimensis 'Evergold' Chasmanthium latifolium Coreopsis verticillata 'Moonbeam' Dryopteris erythrosora Euphorbia characias ssp. characias 'Shorty' Helictotrichon sempervirens                                                                                                                                       | Foerster's Feather Reed Grass Evergold Sedge Northern Sea Oats Moonbeam Threadleaf Tickseed Autumn Fern Dwarf Spurge Blue Oat Grass                                                                                                                                  | #1 p<br>#1 p<br>#1 p<br>#1 p<br>#1 p<br>#1 p                 |
|                                 | Botanical Name Calamagrostis x acutiflora `Karl Foerster' Carex oshimensis 'Evergold' Chasmanthium latifolium Coreopsis verticillata 'Moonbeam' Dryopteris erythrosora Euphorbia characias ssp. characias 'Shorty' Helictotrichon sempervirens Nassella tenuissima                                                                                                                   | Foerster's Feather Reed Grass Evergold Sedge Northern Sea Oats Moonbeam Threadleaf Tickseed Autumn Fern Dwarf Spurge Blue Oat Grass Mexican Feather Grass                                                                                                            | #1 F<br>#1 F<br>#1 F<br>#1 F<br>#1 F<br>#1 F                 |
|                                 | Botanical Name Calamagrostis x acutiflora `Karl Foerster' Carex oshimensis 'Evergold' Chasmanthium latifolium Coreopsis verticillata 'Moonbeam' Dryopteris erythrosora Euphorbia characias ssp. characias 'Shorty' Helictotrichon sempervirens Nassella tenuissima Phormium tenax 'Tiny Tiger'                                                                                       | Foerster's Feather Reed Grass Evergold Sedge Northern Sea Oats Moonbeam Threadleaf Tickseed Autumn Fern Dwarf Spurge Blue Oat Grass Mexican Feather Grass Dwarf Variegated New Zealand Flax                                                                          | #1 p<br>#1 p<br>#1 p<br>#1 p<br>#1 p<br>#1 p<br>#1 p<br>#1 p |
|                                 | Botanical Name Calamagrostis x acutiflora `Karl Foerster' Carex oshimensis 'Evergold' Chasmanthium latifolium Coreopsis verticillata 'Moonbeam' Dryopteris erythrosora Euphorbia characias ssp. characias 'Shorty' Helictotrichon sempervirens Nassella tenuissima Phormium tenax 'Tiny Tiger' Polystichum munitum                                                                   | Foerster's Feather Reed Grass Evergold Sedge Northern Sea Oats Moonbeam Threadleaf Tickseed Autumn Fern Dwarf Spurge Blue Oat Grass Mexican Feather Grass Dwarf Variegated New Zealand Flax Sword Fern                                                               | #1 F<br>#1 F<br>#1 F<br>#1 F<br>#1 F<br>#1 F<br>#1 F         |
|                                 | Botanical Name Calamagrostis x acutiflora `Karl Foerster' Carex oshimensis 'Evergold' Chasmanthium latifolium Coreopsis verticillata 'Moonbeam' Dryopteris erythrosora Euphorbia characias ssp. characias 'Shorty' Helictotrichon sempervirens Nassella tenuissima Phormium tenax 'Tiny Tiger'                                                                                       | Foerster's Feather Reed Grass Evergold Sedge Northern Sea Oats Moonbeam Threadleaf Tickseed Autumn Fern Dwarf Spurge Blue Oat Grass Mexican Feather Grass Dwarf Variegated New Zealand Flax                                                                          | Size<br>#1 p<br>#1 p<br>#1 p<br>#1 p<br>#1 p<br>#1 p<br>#1 p |
|                                 | Botanical Name Calamagrostis x acutiflora `Karl Foerster' Carex oshimensis 'Evergold' Chasmanthium latifolium Coreopsis verticillata 'Moonbeam' Dryopteris erythrosora Euphorbia characias ssp. characias 'Shorty' Helictotrichon sempervirens Nassella tenuissima Phormium tenax 'Tiny Tiger' Polystichum munitum                                                                   | Foerster's Feather Reed Grass Evergold Sedge Northern Sea Oats Moonbeam Threadleaf Tickseed Autumn Fern Dwarf Spurge Blue Oat Grass Mexican Feather Grass Dwarf Variegated New Zealand Flax Sword Fern                                                               | #1 p<br>#1 p<br>#1 p<br>#1 p<br>#1 p<br>#1 p<br>#1 p<br>#1 p |
| 662                             | Botanical Name Calamagrostis x acutiflora `Karl Foerster' Carex oshimensis 'Evergold' Chasmanthium latifolium Coreopsis verticillata 'Moonbeam' Dryopteris erythrosora Euphorbia characias ssp. characias 'Shorty' Helictotrichon sempervirens Nassella tenuissima Phormium tenax 'Tiny Tiger' Polystichum munitum                                                                   | Foerster's Feather Reed Grass Evergold Sedge Northern Sea Oats Moonbeam Threadleaf Tickseed Autumn Fern Dwarf Spurge Blue Oat Grass Mexican Feather Grass Dwarf Variegated New Zealand Flax Sword Fern                                                               | #1 p<br>#1 p<br>#1 p<br>#1 p<br>#1 p<br>#1 p<br>#1 p<br>#1 p |
| 662  Groundcovers               | Calamagrostis x acutiflora 'Karl Foerster' Carex oshimensis 'Evergold' Chasmanthium latifolium Coreopsis verticillata 'Moonbeam' Dryopteris erythrosora Euphorbia characias ssp. characias 'Shorty' Helictotrichon sempervirens Nassella tenuissima Phormium tenax 'Tiny Tiger' Polystichum munitum Thymus praecox arcticus                                                          | Foerster's Feather Reed Grass Evergold Sedge Northern Sea Oats Moonbeam Threadleaf Tickseed Autumn Fern Dwarf Spurge Blue Oat Grass Mexican Feather Grass Dwarf Variegated New Zealand Flax Sword Fern Wild Creeping Thyme                                           | #1 p<br>#1 p<br>#1 p<br>#1 p<br>#1 p<br>#1 p<br>#1 p<br>#1 p |
| 662  Groundcovers               | Botanical Name Calamagrostis x acutiflora `Karl Foerster' Carex oshimensis 'Evergold' Chasmanthium latifolium Coreopsis verticillata 'Moonbeam' Dryopteris erythrosora Euphorbia characias ssp. characias 'Shorty' Helictotrichon sempervirens Nassella tenuissima Phormium tenax 'Tiny Tiger' Polystichum munitum Thymus praecox arcticus  Botanical Name                           | Foerster's Feather Reed Grass Evergold Sedge Northern Sea Oats Moonbeam Threadleaf Tickseed Autumn Fern Dwarf Spurge Blue Oat Grass Mexican Feather Grass Dwarf Variegated New Zealand Flax Sword Fern Wild Creeping Thyme  Common Name                              | #1 r<br>#1 r<br>#1 r<br>#1 r<br>#1 r<br>#1 r<br>#1 r<br>#1 r |
| 662  Groundcovers               | Calamagrostis x acutiflora `Karl Foerster' Carex oshimensis 'Evergold' Chasmanthium latifolium Coreopsis verticillata 'Moonbeam' Dryopteris erythrosora Euphorbia characias ssp. characias 'Shorty' Helictotrichon sempervirens Nassella tenuissima Phormium tenax 'Tiny Tiger' Polystichum munitum Thymus praecox arcticus  Botanical Name Arctostaphylos uva ursi 'Vancouver Jade' | Foerster's Feather Reed Grass Evergold Sedge Northern Sea Oats Moonbeam Threadleaf Tickseed Autumn Fern Dwarf Spurge Blue Oat Grass Mexican Feather Grass Dwarf Variegated New Zealand Flax Sword Fern Wild Creeping Thyme  Common Name Vancouver Jade Kinnickinnick | #1 p<br>#1 p<br>#1 p<br>#1 p<br>#1 p<br>#1 p<br>#1 p<br>#1 p |