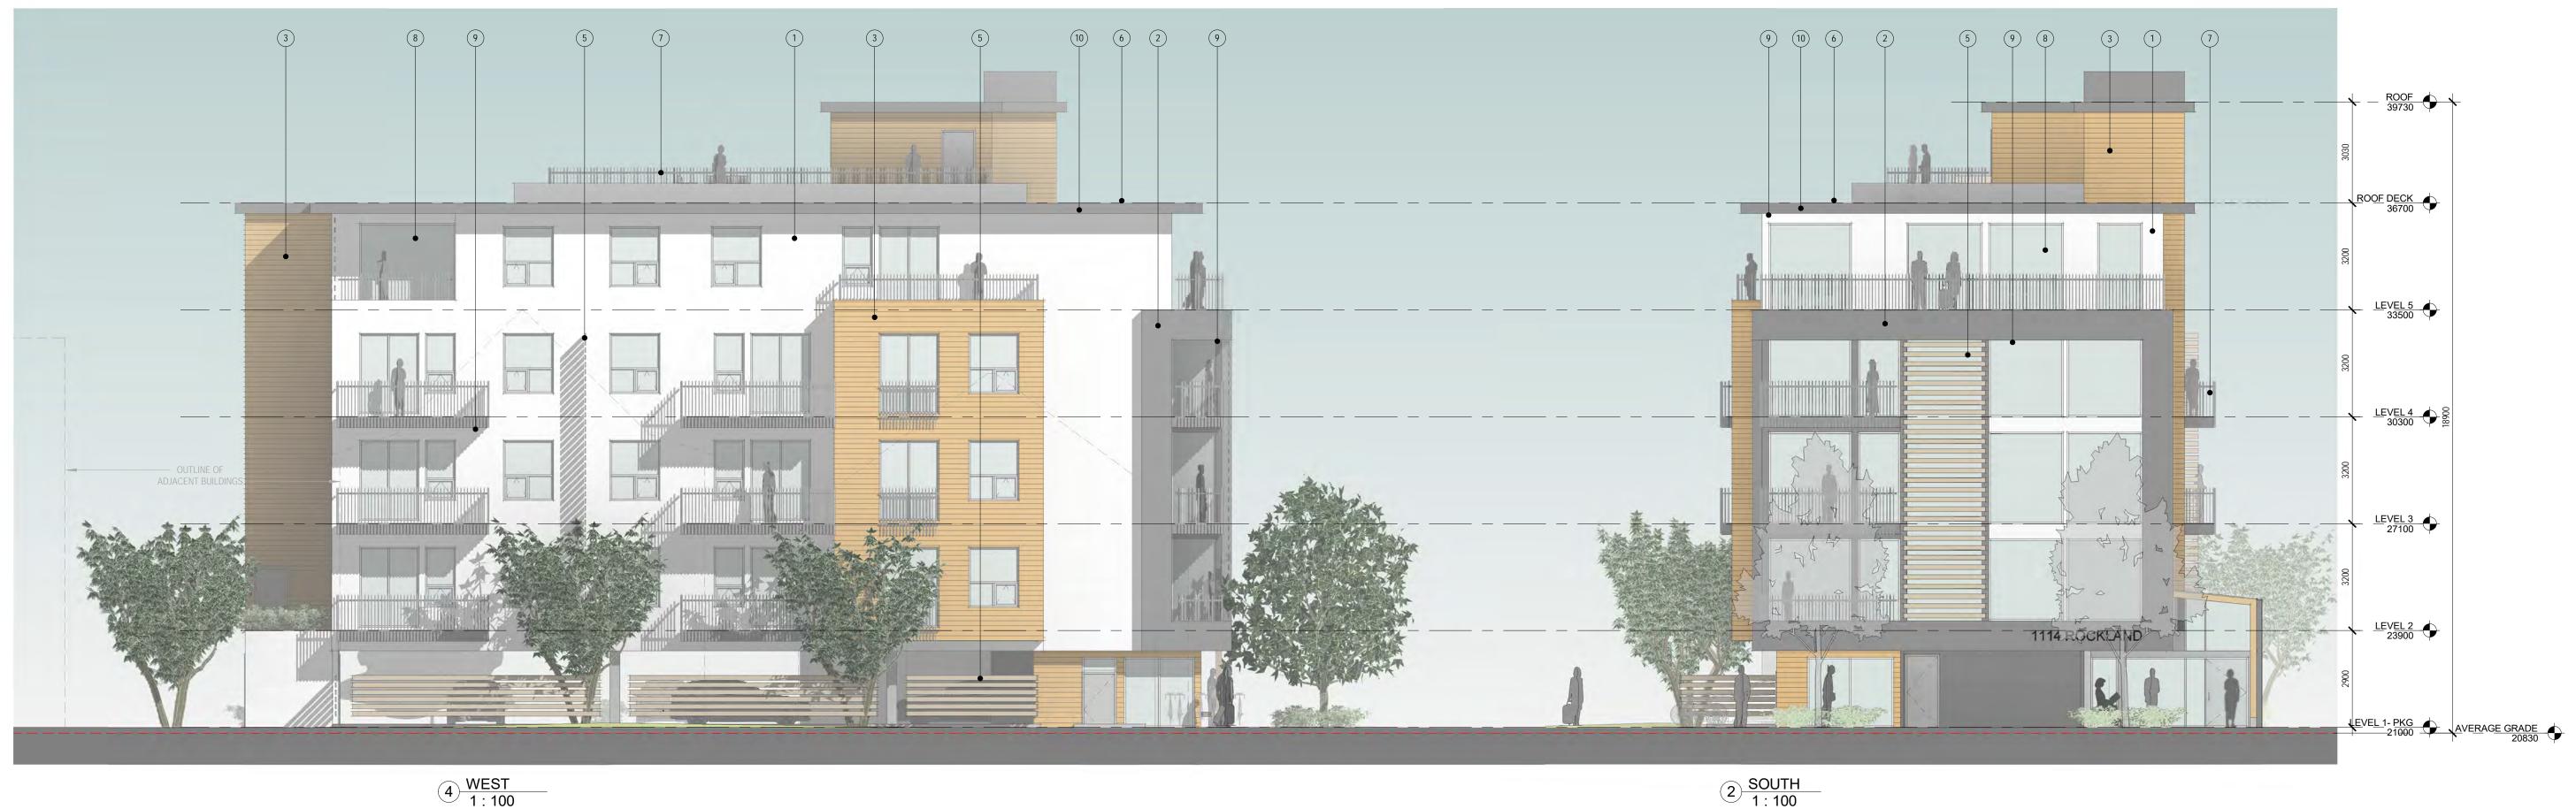

#### MATERIAL FINISH LEGEND

- 1 STUCCO WHITE
- 2 STUCCO GRAY
- (3) WOOD GRAIN PREFIN. METAL
- 4 STANDING SEAM METAL
- 5 PRIVACY SCREEN / TRELLIS6 SBS MEMBRANE ROOF
- 7 ALUMINUM GUARD
- 8 PVC WINDOWS
- 9 PREFIN. METAL SOFFIT
- PREFIN. METAL FASCIA

### ELEVATIONS

2020.04.14 - REVISED REZONING / DP

A5

STREET VIEW - EXISTING

2 STREET VIEW - PROPOSED

1114 Rockland Ave Victoria, BC PROJECT NO.18-016