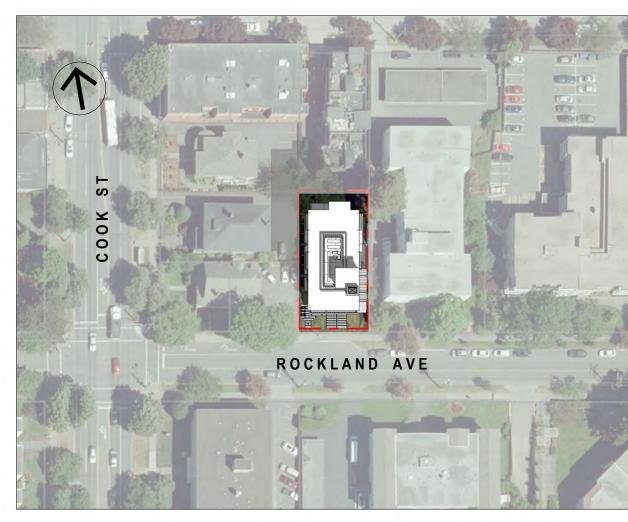

SITE - SETBACK CONTEXT

A1.1

architects inc.

1114 Rockland Ave Victoria, BC PROJECT NO.18-016

PRELIMINARY PLANS (BSMT + L1 + L2)

1114 Rockland Ave Victoria, BC PROJECT NO.18-016

PRELIMINARY PLANS (L3-L5 + ROOF)