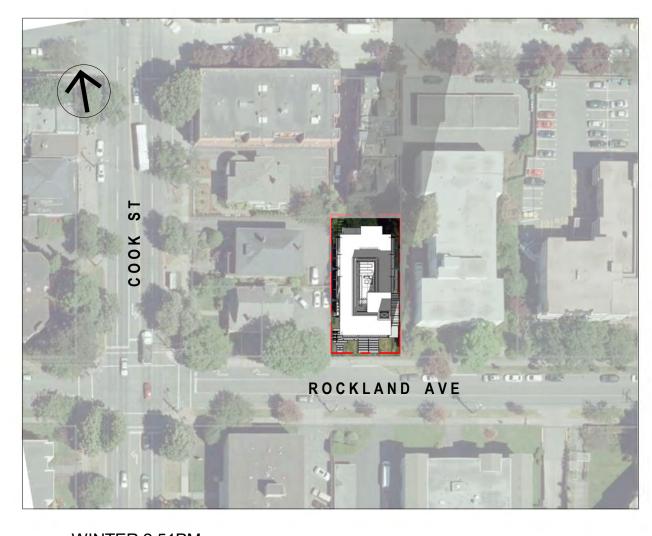

11 WINTER 1PM 1: 1000

12 WINTER 2:51PM 1:1000

NOTE: ALL SHADOWS SHOWN 1.5 HOURS AFTER SUNRISE AND 1.5 HOURS BEFORE SUNSET