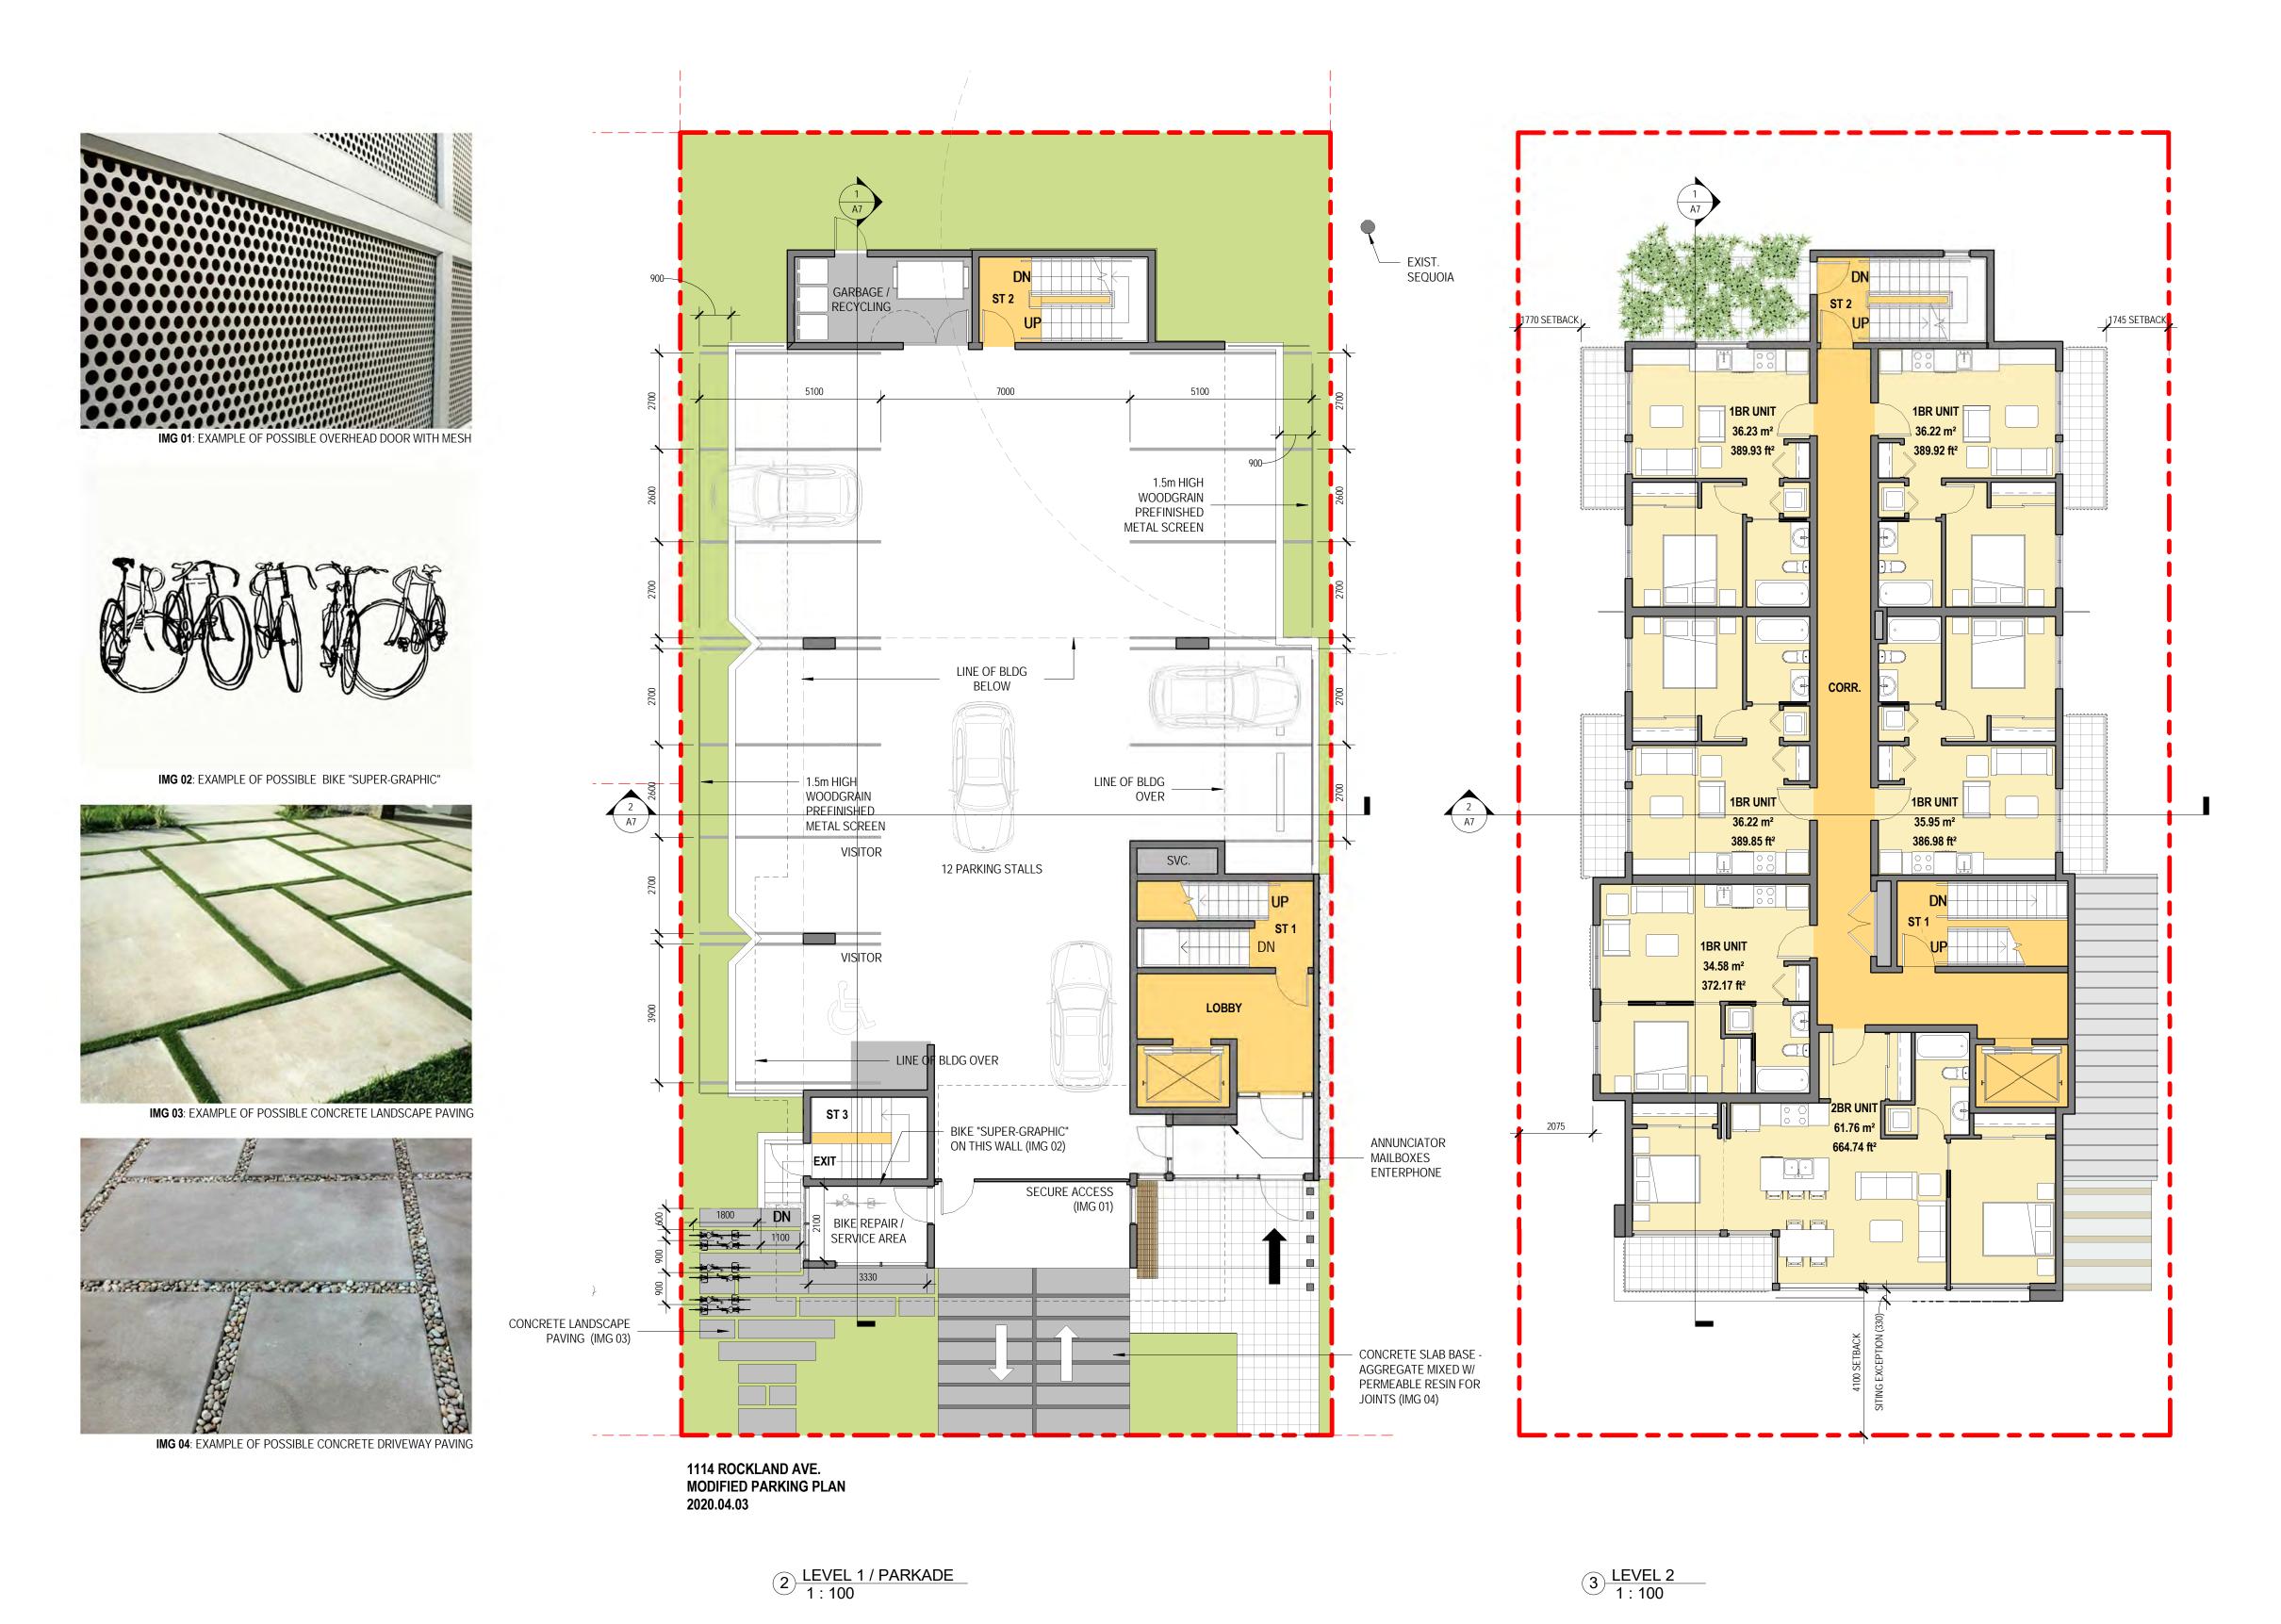

SITE - SETBACK CONTEXT

A1.1

architects inc.

1114 Rockland Ave Victoria, BC PROJECT NO.18-016

PRELIMINARY PLANS (BSMT + L1 + L2)

1114 Rockland Ave Victoria, BC PROJECT NO.18-016

PRELIMINARY PLANS (L3-L5 + ROOF)

#### MATERIAL FINISH LEGEND

- 1 STUCCO WHITE
- 2 STUCCO GRAY
- (3) WOOD GRAIN PREFIN. METAL
- 4 STANDING SEAM METAL
- 5 PRIVACY SCREEN / TRELLIS6 SBS MEMBRANE ROOF
- 7 ALUMINUM GUARD
- 8 PVC WINDOWS
- 9 PREFIN. METAL SOFFIT
- PREFIN. METAL FASCIA