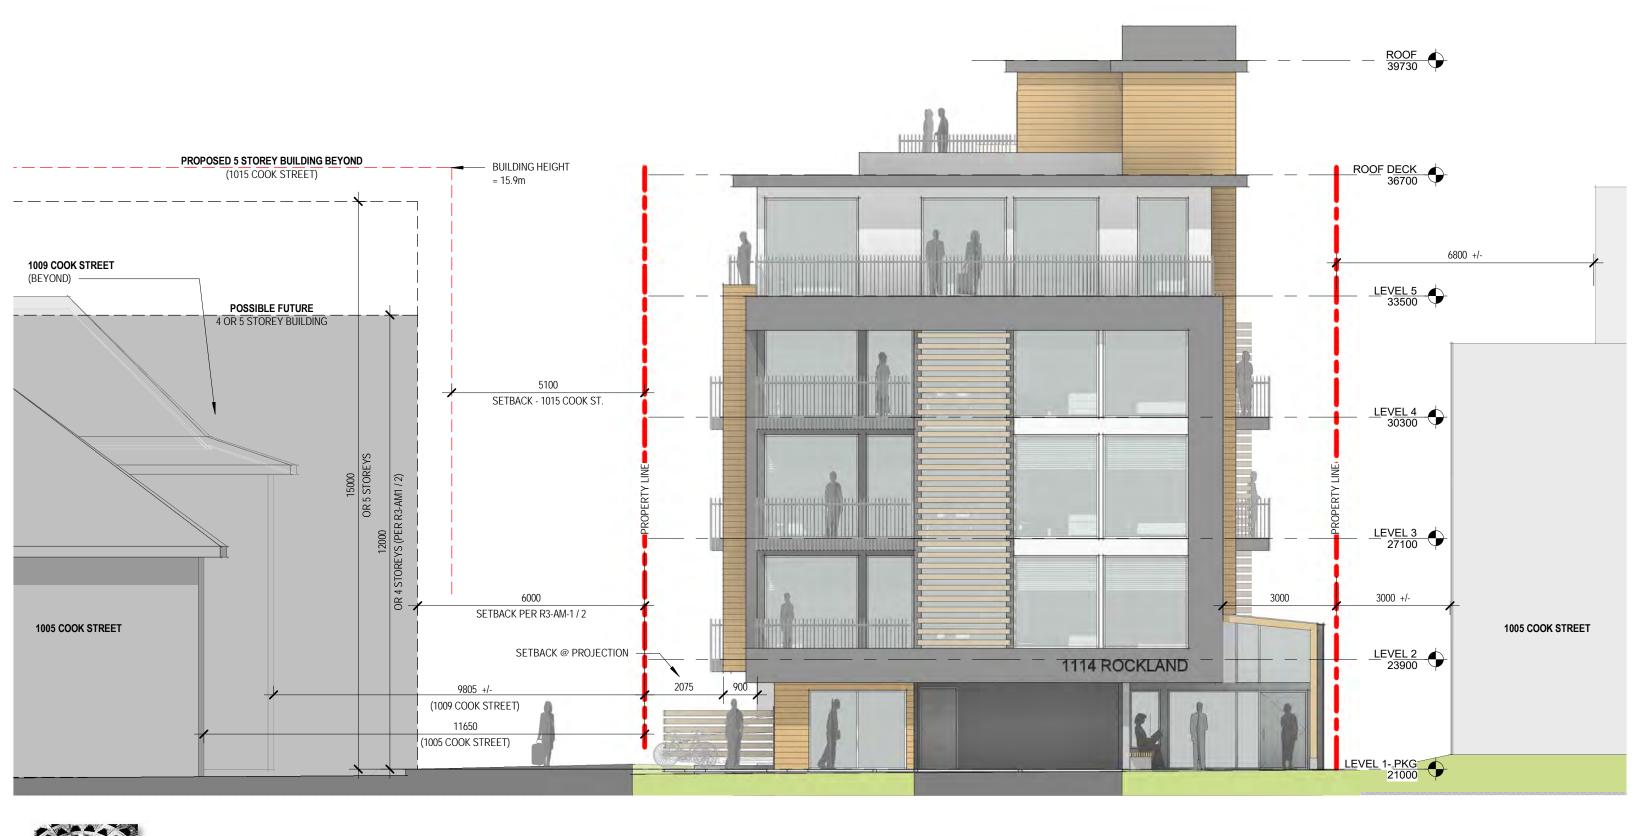

A POSSIBLE ADDITIONAL ON BOLLLEVARD

4 POSSIBLE ADDITIONAL ON BOULEVARD

 FRONT (ROCKLAND AVE.)
 4.1m (13.5')
 SITING EXCEPTION @ FRAME
 0.33m (1.1')

 REAR
 5.9m (19.4')
 SITING EXCEPTION @ STAIR
 3.33m (1.9')

 INTERIOR SIDE (WEST)
 3.0m (9.8')
 SITING EXCEPTION @ PROJECTION
 2.08m (6.5')

 SITING EXCEPTION @ BALCONY
 1.77m (5.8')

INTERIOR SIDE (EAST) 3.0m (9.8') SITING EXCEPTION @ ENTRY 0.35m (1.2') SITING EXCEPTION @ BALCONY 1.75m (5.7')

#### RESIDENTIAL USE DETAILS:

**BUILDING SETBACKS** 

NO. UNITS 22 (1BR = 17 2BR = 5)

 MIN. UNIT FLOOR AREA
 34.58 m² (372.18 ft²)

 MAX. UNIT FLOOR AREA
 68.9 m² (741.6 ft²)

 TOTAL RES. FLOOR AREA
 944 m² (10,161 ft²)

SITE - SETBACK CONTEXT

A1.1

architects inc.

1114 Rockland Ave Victoria, BC PROJECT NO.18-016

PRELIMINARY PLANS (BSMT + L1 + L2)

1114 Rockland Ave Victoria, BC PROJECT NO.18-016

PRELIMINARY PLANS (L3-L5 + ROOF)