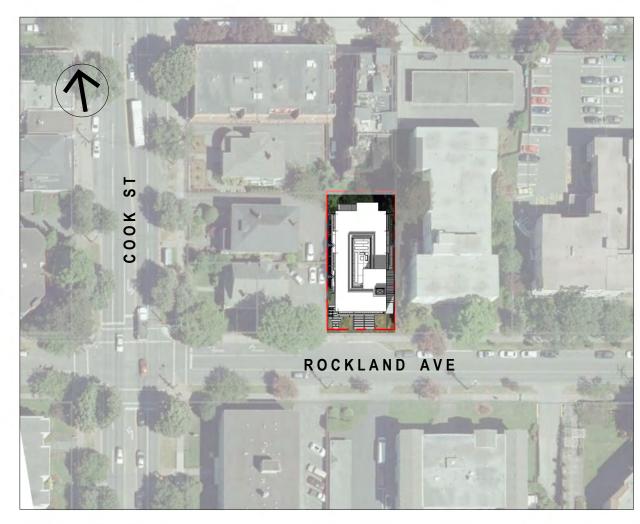

SITE - SETBACK CONTEXT

A1.1

architects inc.

1114 Rockland Ave Victoria, BC PROJECT NO.18-016

PRELIMINARY PLANS (BSMT + L1 + L2)

1114 Rockland Ave Victoria, BC PROJECT NO.18-016

PRELIMINARY PLANS (L3-L5 + ROOF)