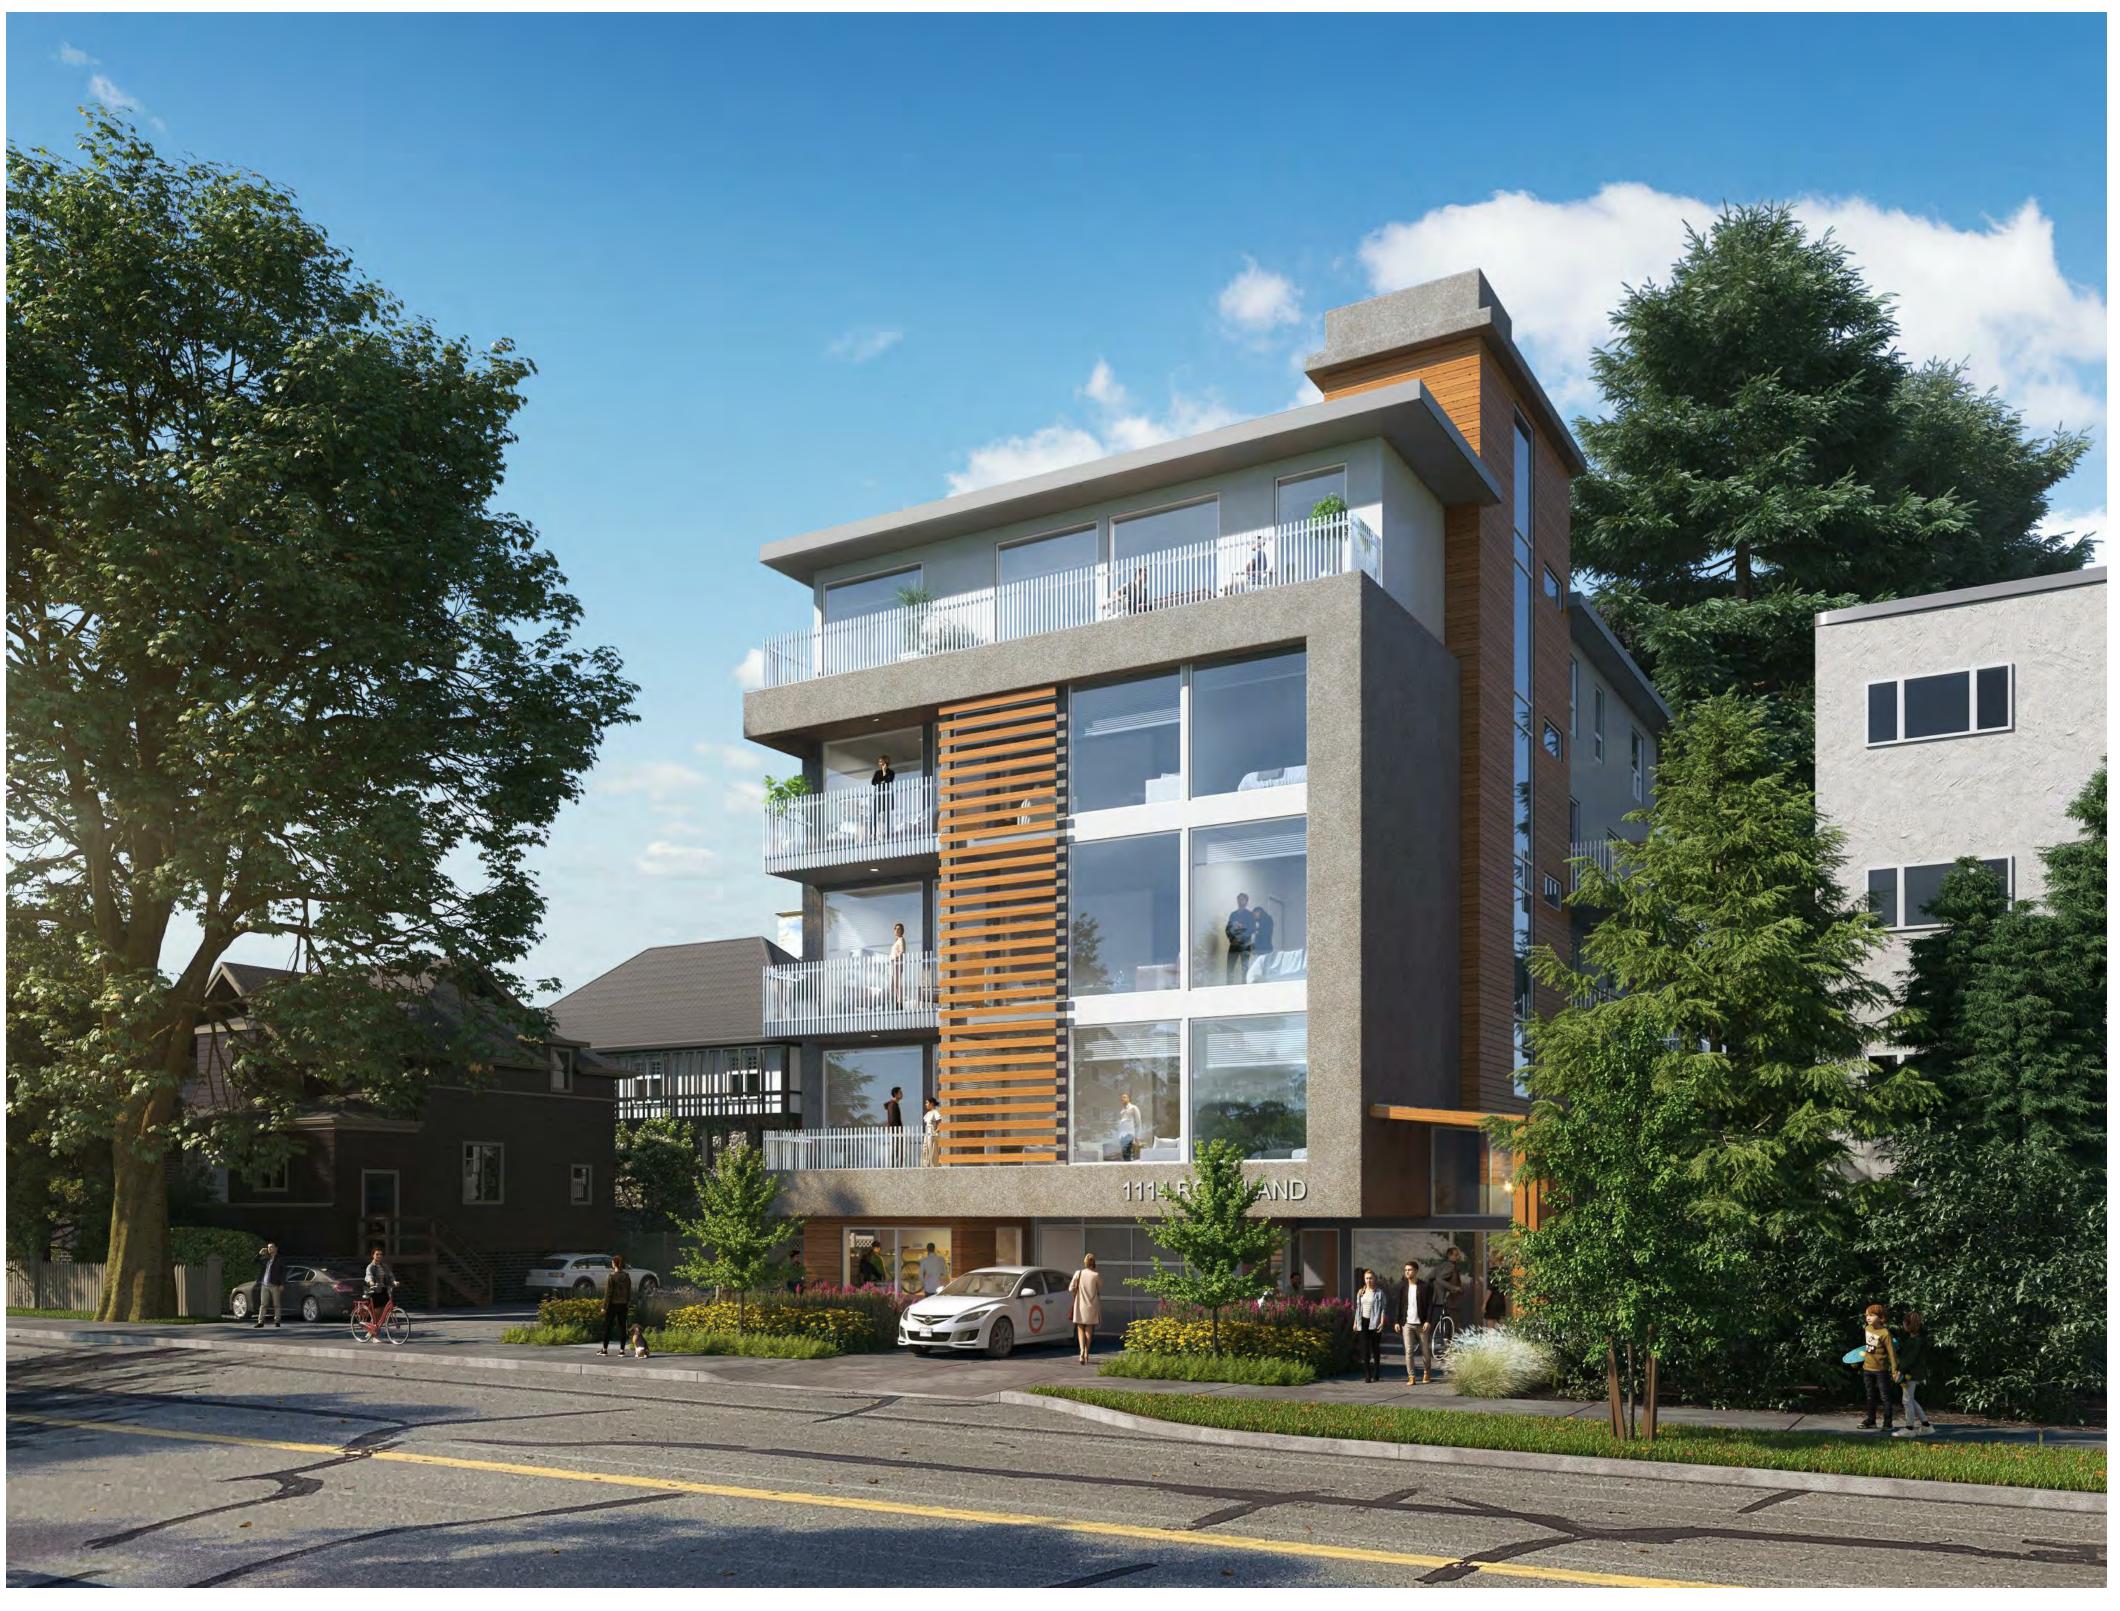

### ROCKLAND REDEVELOPMENT

1114 Rockland Ave Victoria, BC PROJECT NO.18-016

## STREET DETAIL 2020.04.14 - REVISED REZONING / DP







1114 Rockland Ave Victoria, BC PROJECT NO.18-016

### SOUTH / WEST VIEW





1114 Rockland Ave Victoria, BC PROJECT NO.18-016

## SOUTH / EAST VIEW





1114 Rockland Ave Victoria, BC PROJECT NO.18-016

### **AERIAL CONTEXT**



Develop a local area plan

for Ross Bay Village to

business and community

**MAP 21** 

Directions

Fairfield Strategic

**Urban Place Designations\*** 

r-----

L — — Large Urban Village — —

Small Urban Village

Urban Residential

Existing Public School

Community Centre

S Seniors Centre

\*Urban Place Designations are provided for in purposes only. Please refer to Map 2 and Fig

or designation information.

Marine

**Public Facilities** 

Traditional Residential

Parks and Open Space

Public Facilities, Institutions,

Core Residential -



### CONCEPTUAL VIEW FROM SOUTH / WEST

SECTION 6: LAND MANAGEMENT AND DEVELOPMENT

| Designat