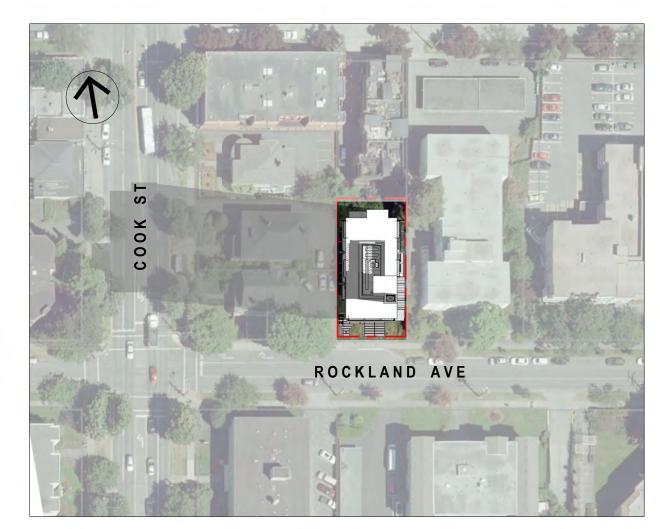

#### CONTEXT PLAN

#### PROPOSED PROJECT INFORMATION

**EXISTING ZONING** R3-A1 LOW PROFILE MULTIPLE DWELLING DISTRICT

PROPOSED ZONE

NEW COMPREHENSIVE ZONE

SITE AREA

0.067 Ha / 0.165 Ac / 669 m² / 7,201 ft²

**TOTAL FLOOR AREA** 1,337 m<sup>2</sup> (14,391 ft<sup>2</sup>)

FLOOR SPACE RATIO 2.0:1

SITE COVERAGE 62.4 %

OPEN SITE SPACE 28.8 %

HEIGHT 18.9m

NO. STOREYS 5 STOREYS WITH ROOFTOP ACCESS

PARKING PROVIDED

BIKE PARKING 44 CLASS 1 (2 / UNIT)

6 CLASS 2 (RACK FOR 6 @ BIKE REPAIR ZONE)