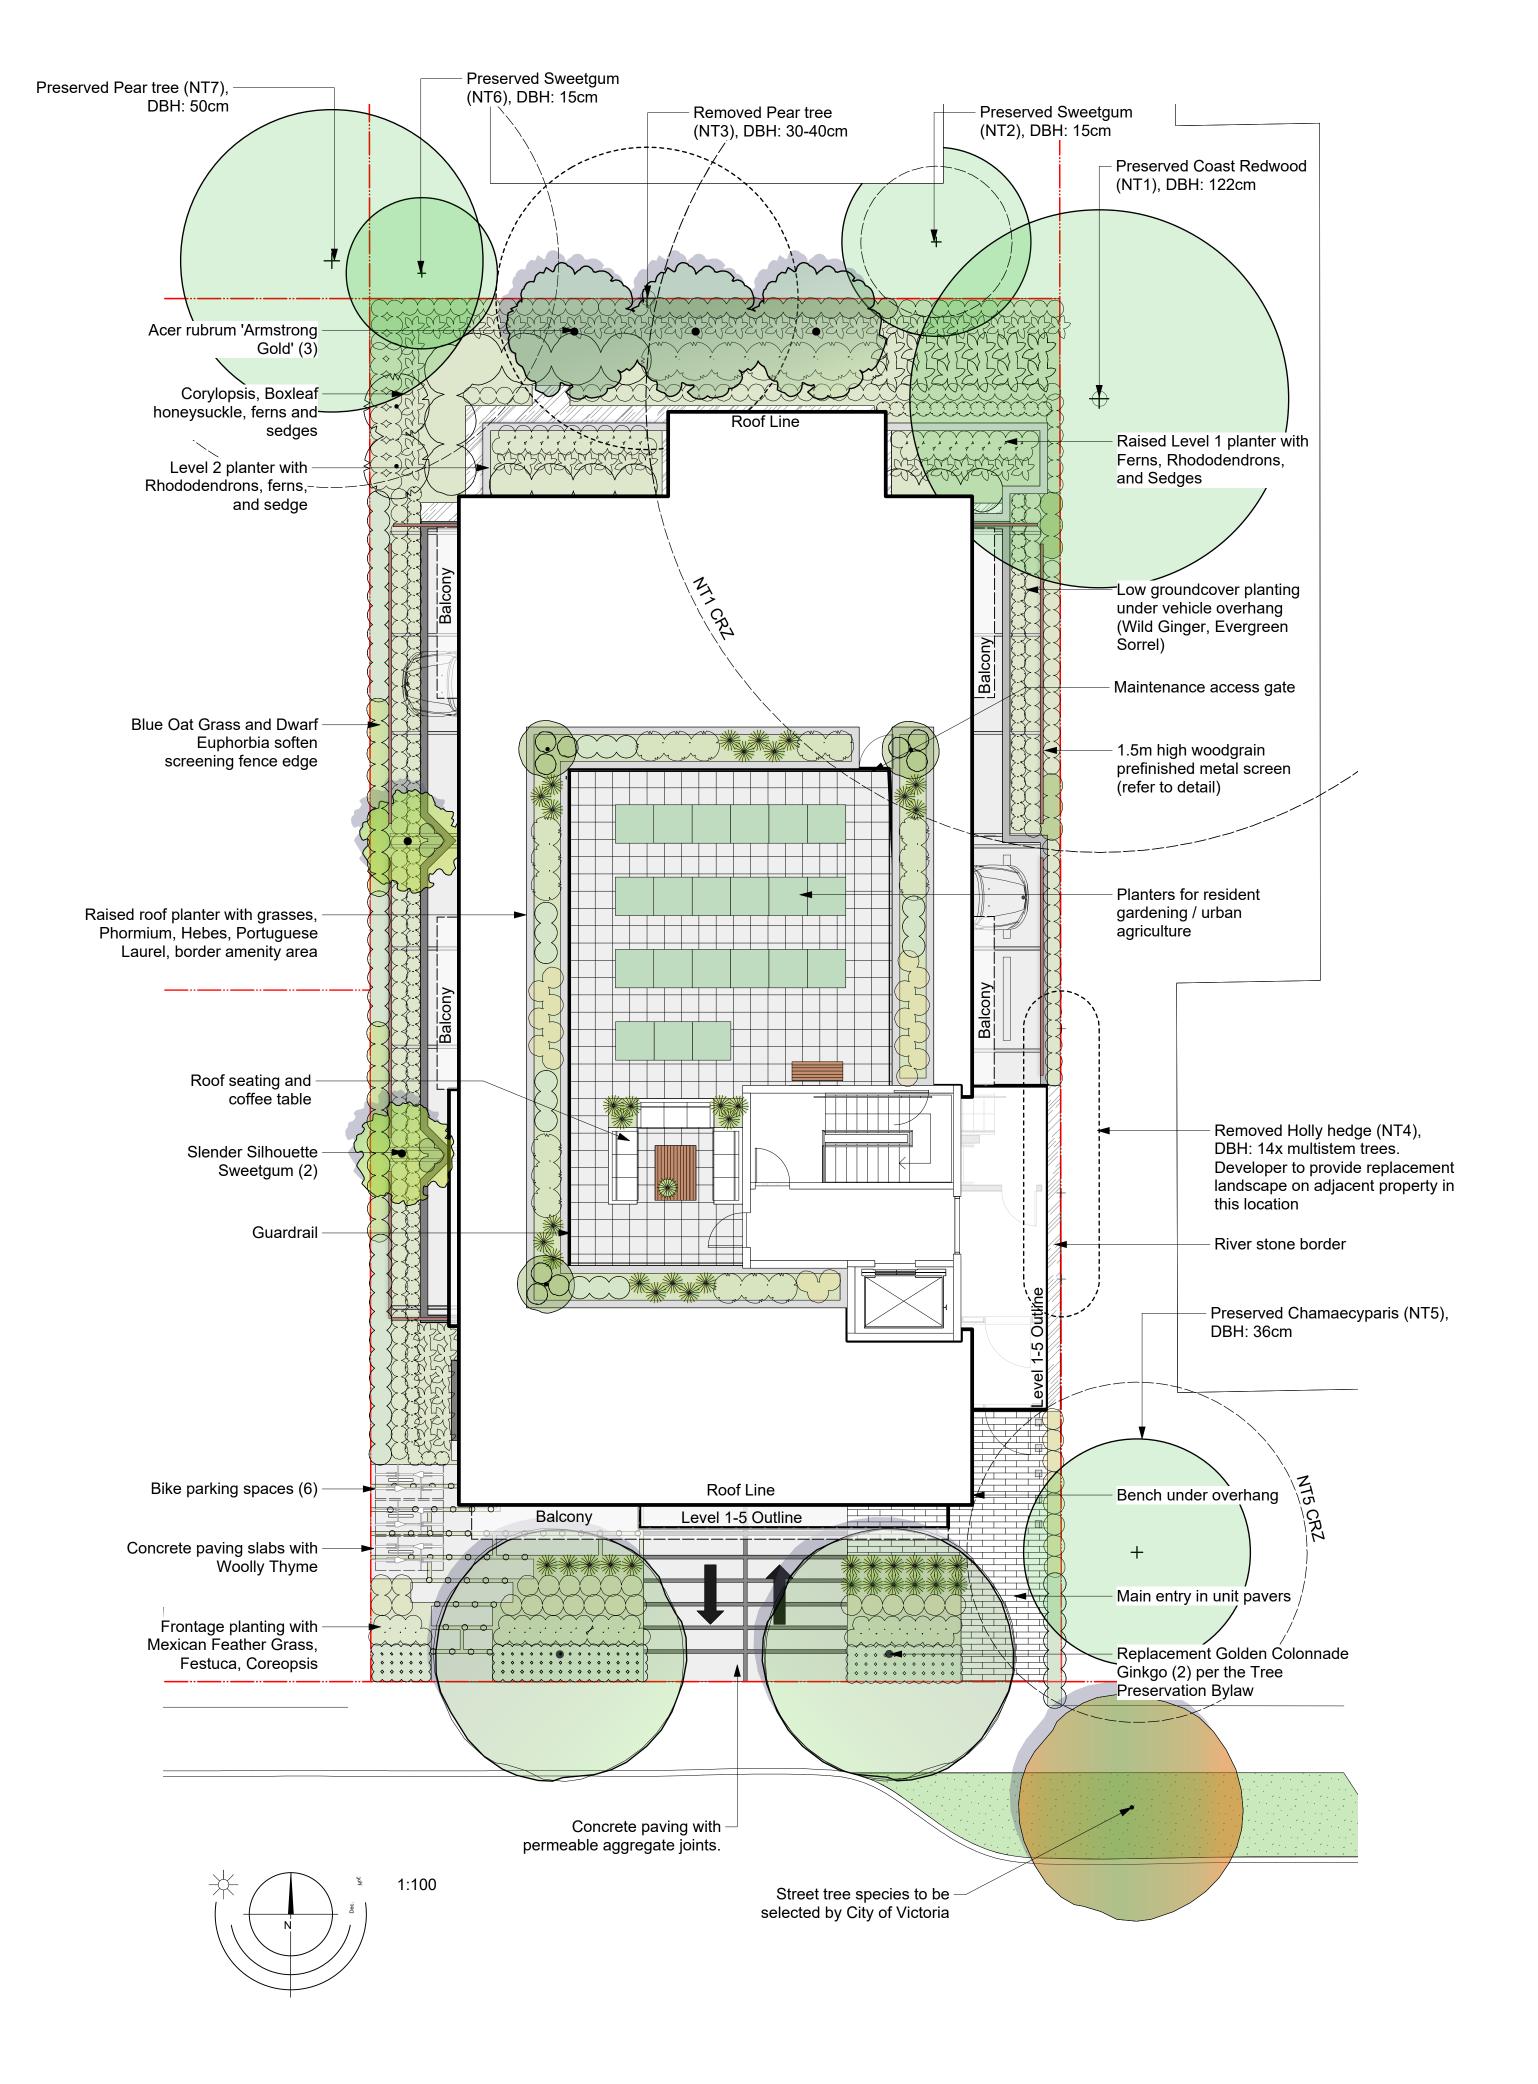

W - EXISTING



2 STREET VIEW - PROPOSED



1114 Rockland Ave Victoria, BC PROJECT NO.18-016

## STREET VIEWS 2019.09.30 - REVISED PER PLANNING

A6









1114 Rockland Ave Victoria, BC PROJECT NO.18-016

SECTIONS

2020.04.14 - REVISED REZONING / DP

**A7** 



1 SUMMER 6:42AM 1:1000



2 SUMMER 12PM 1:1000



3 SUMMER 4PM 1:1000



4 SUMMER 7:42PM 1:1000



5 SPRING / FALL 8:31AM 1: 1000



6 SPRING / FALL 12PM 1: 1000



7 SPRING / FALL 3PM 1: 1000



8 SPRING / FALL 5:39PM 1:1000



9 WINTER 9:32AM 1:1000



10 WINTER 11AM 1:1000



11 WINTER 1PM 1: 1000



12 WINTER 2:51PM 1:1000

NOTE: ALL SHADOWS SHOWN 1.5 HOURS AFTER SUNRISE AND 1.5 HOURS BEFORE SUNSET



### ROCKLAND REDEVELOPMENT

1114 Rockland Ave Victoria, BC PROJECT NO.18-016

SHADOW STUDY

2019.07.24 - REZONING APPLICATION



#### Reference Images













Recommended Nursery Stock

| 8                               | Botanical Name                                                                                                                                                                                                                                                                                                                                                                       | Common Name                                                                                                                                                                                                                                                          | Size                                                         |