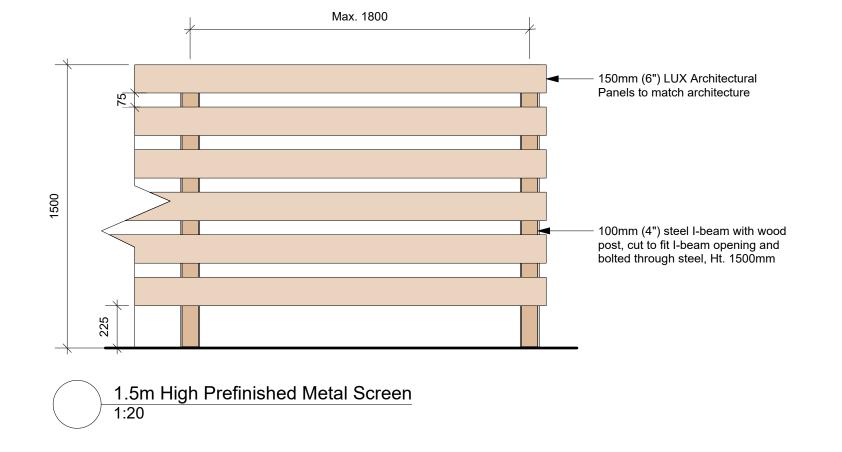

#### MATERIAL FINISH LEGEND

- 1 STUCCO WHITE
- 2 STUCCO GRAY
- (3) WOOD GRAIN PREFIN. METAL
- 4 STANDING SEAM METAL
- 5 PRIVACY SCREEN / TRELLIS6 SBS MEMBRANE ROOF
- 7 ALUMINUM GUARD
- 8 PVC WINDOWS
- 9 PREFIN. METAL SOFFIT
- PREFIN. METAL FASCIA