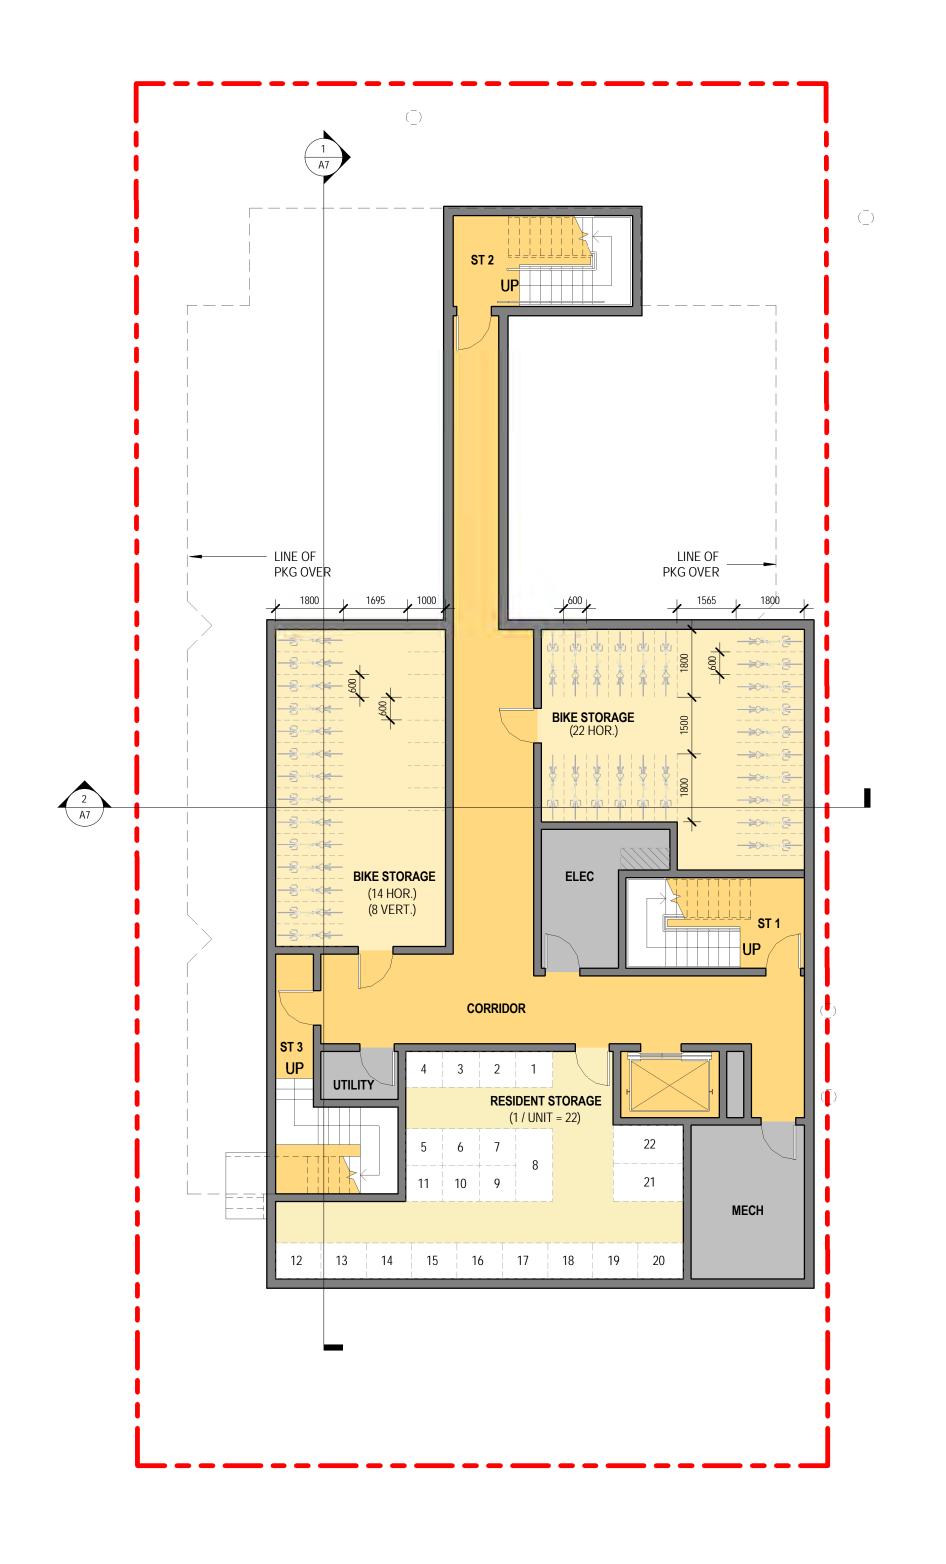

SITE - SETBACK CONTEXT

A1.1

architects inc.

1114 Rockland Ave Victoria, BC PROJECT NO.18-016

PRELIMINARY PLANS (BSMT + L1 + L2)

1114 Rockland Ave Victoria, BC PROJECT NO.18-016

PRELIMINARY PLANS (L3-L5 + ROOF)