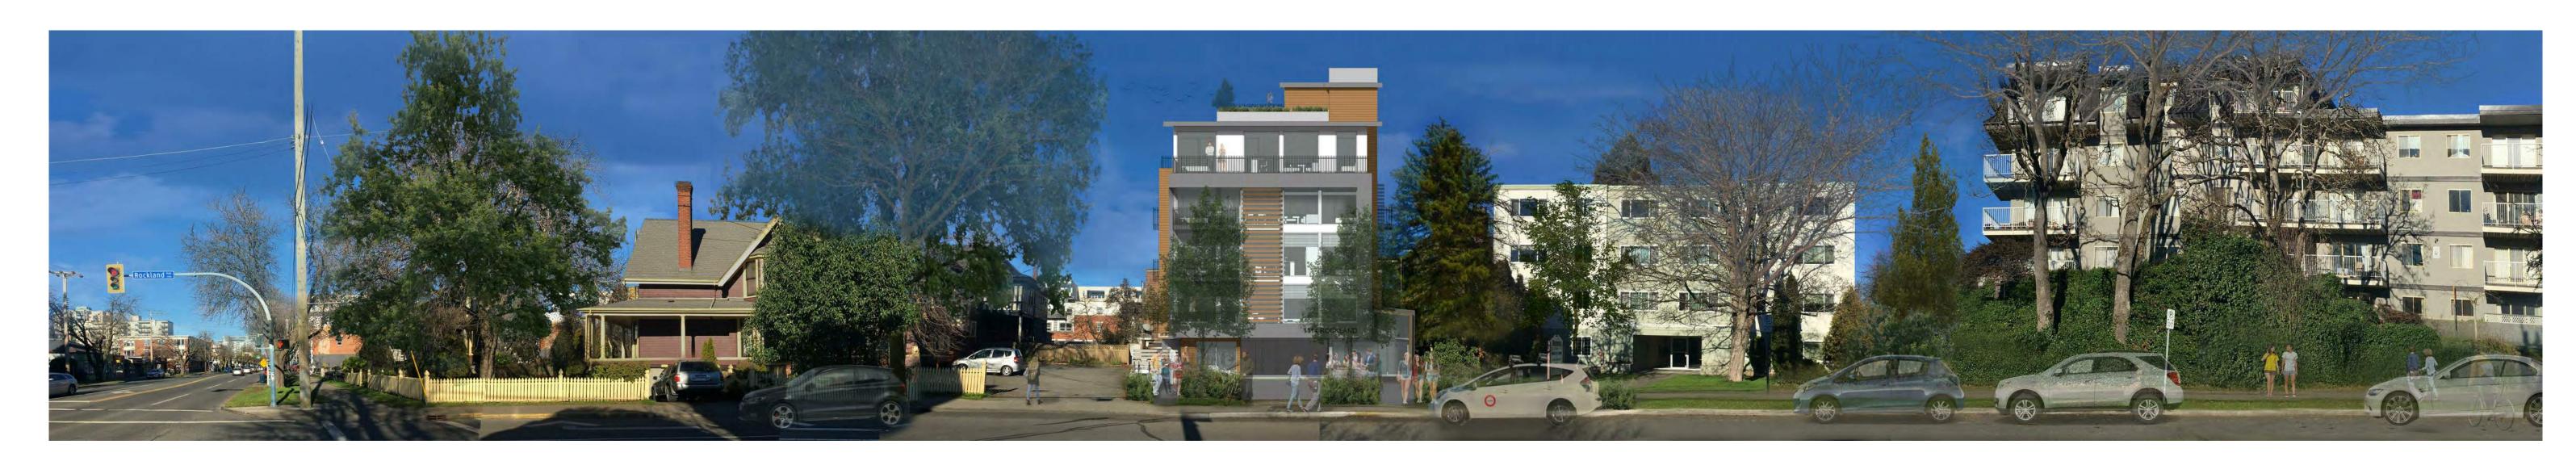

## STREET DETAIL 2020.04.14 - REVISED REZONING / DP

1114 Rockland Ave Victoria, BC PROJECT NO.18-016

## STREET VIEWS 2019.09.30 - REVISED PER PLANNING

A6

1114 Rockland Ave Victoria, BC PROJECT NO.18-016

SECTIONS

2020.04.14 - REVISED REZONING / DP

**A7** 

1 SUMMER 6:42AM 1:1000

2 SUMMER 12PM 1:1000