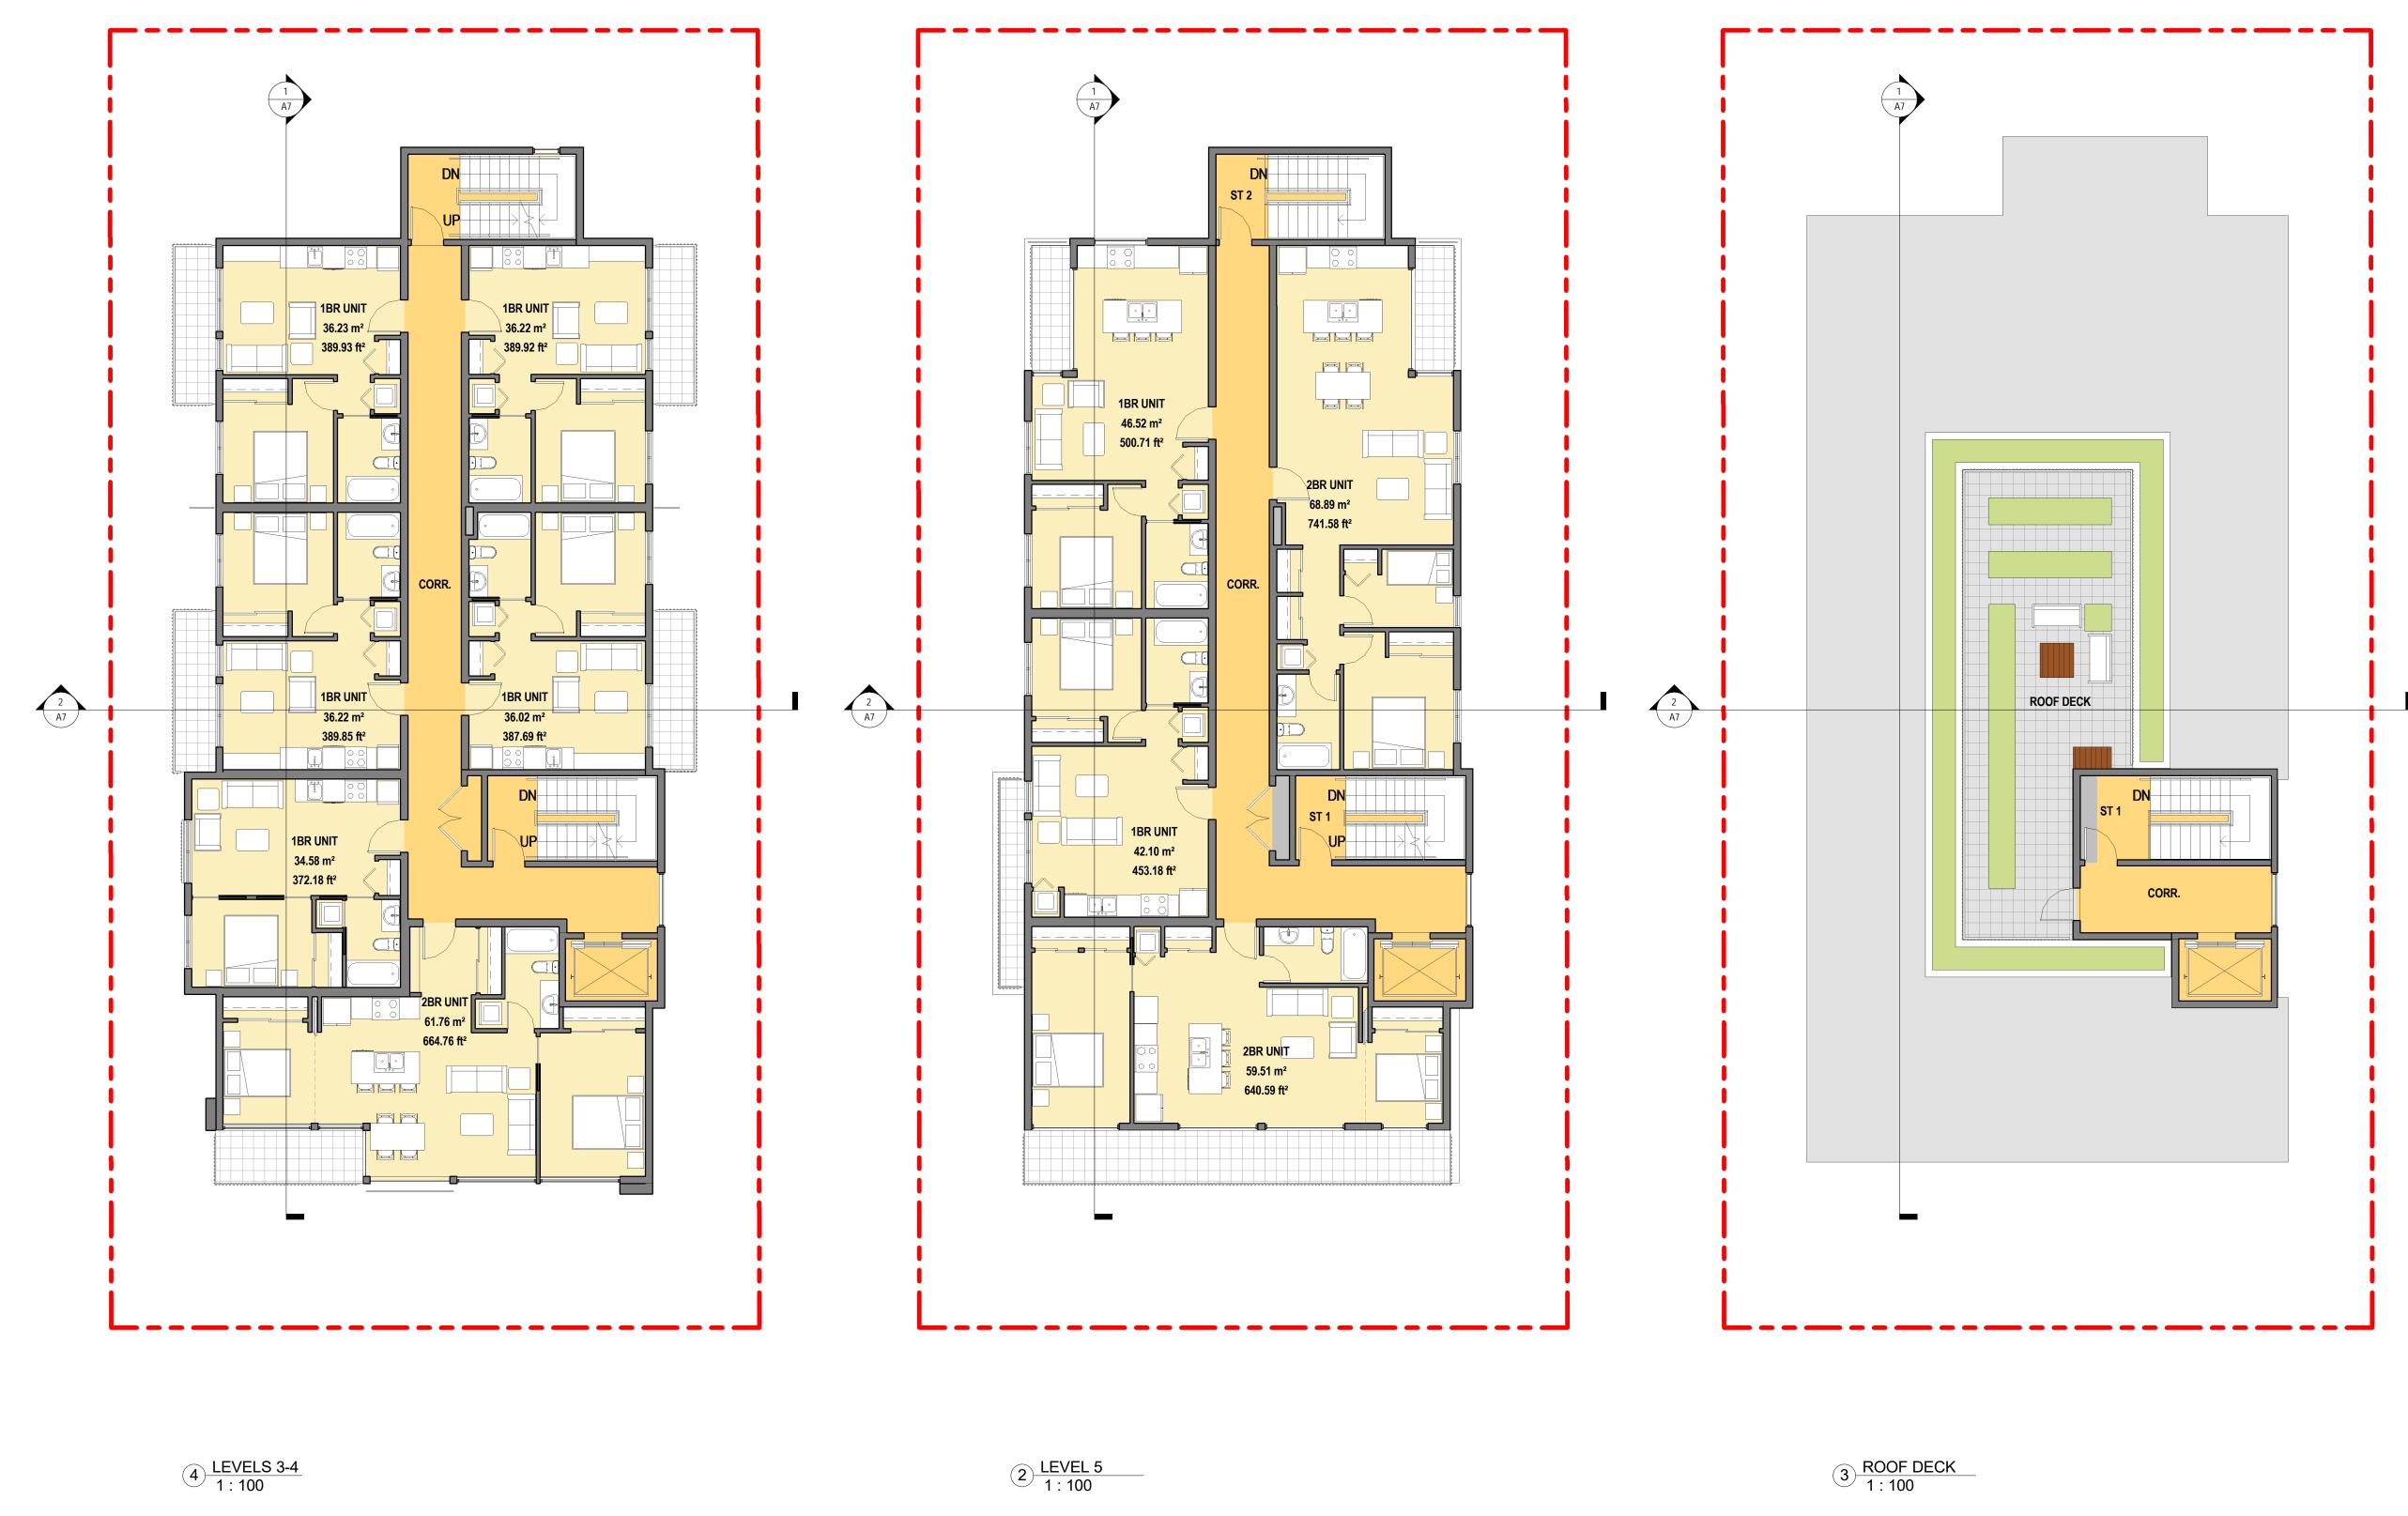

SITE - SETBACK CONTEXT

A1.1

architects inc.

1114 Rockland Ave Victoria, BC PROJECT NO.18-016

PRELIMINARY PLANS (BSMT + L1 + L2)

1114 Rockland Ave Victoria, BC PROJECT NO.18-016

PRELIMINARY PLANS (L3-L5 + ROOF)