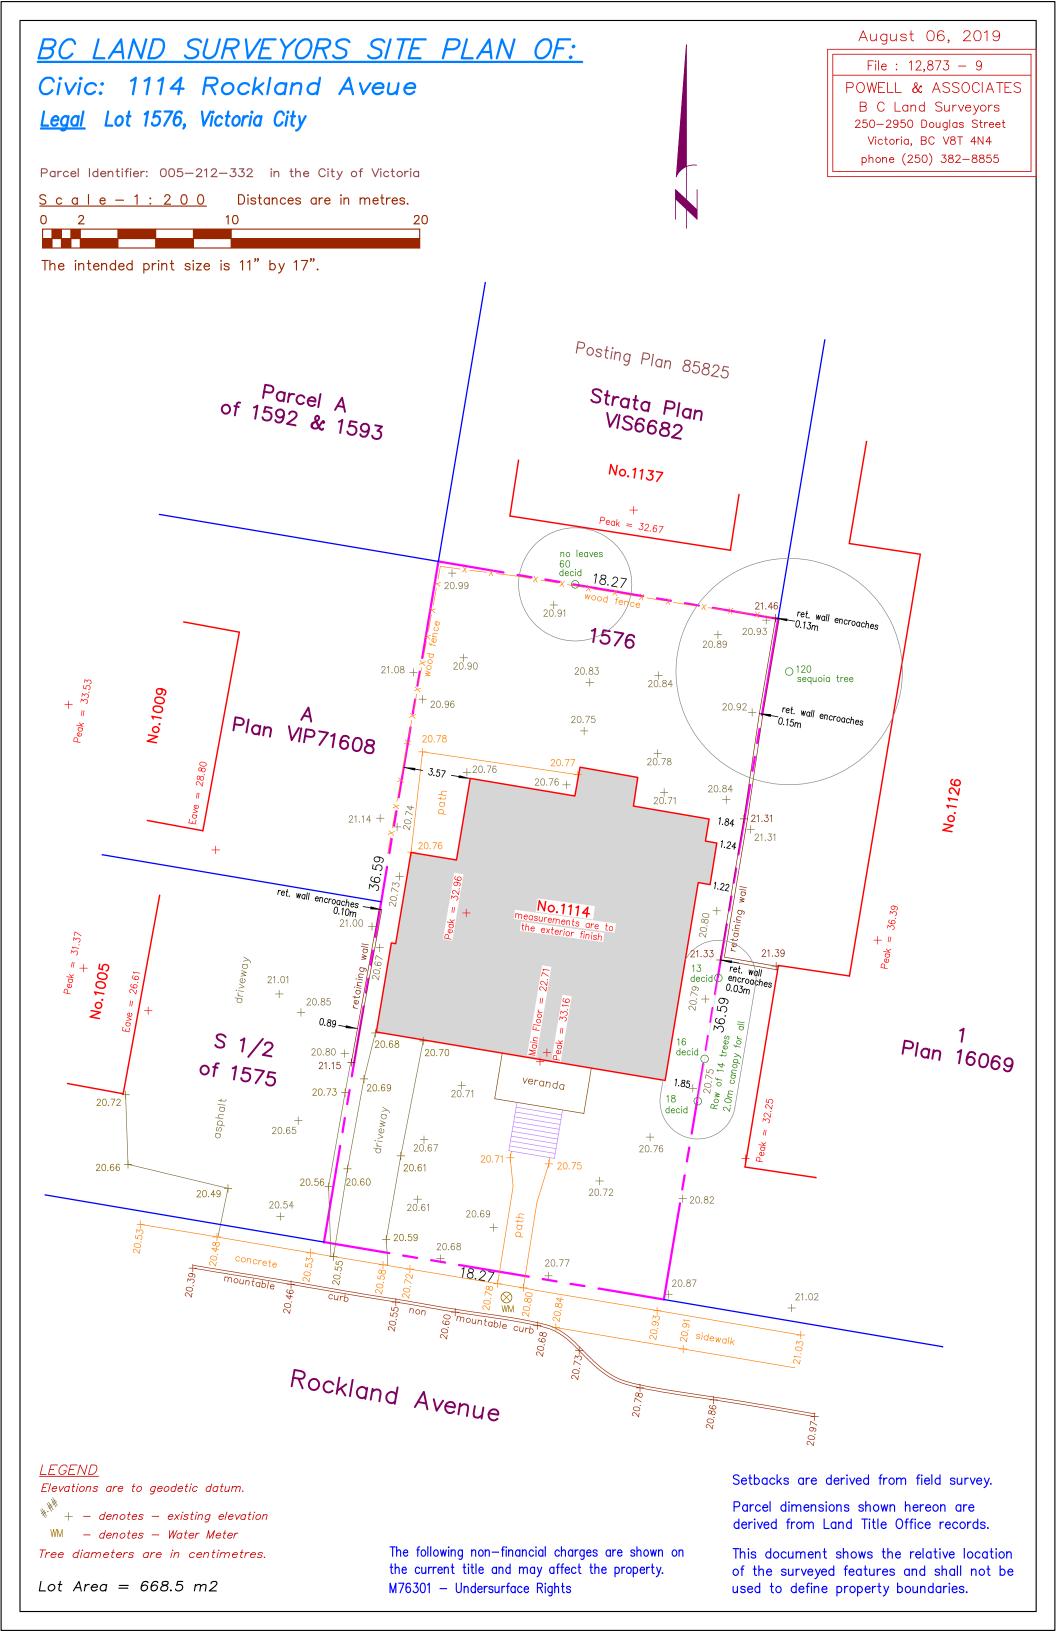

#### PROPOSED PROJECT INFORMATION

**EXISTING ZONING** R3-A1 LOW PROFILE MULTIPLE DWELLING DISTRICT

PROPOSED ZONE

NEW COMPREHENSIVE ZONE

SITE AREA

0.067 Ha / 0.165 Ac / 669 m² / 7,201 ft²

**TOTAL FLOOR AREA** 1,337 m<sup>2</sup> (14,391 ft<sup>2</sup>)

FLOOR SPACE RATIO 2.0:1

SITE COVERAGE 62.4 %

OPEN SITE SPACE 28.8 %

HEIGHT 18.9m

NO. STOREYS 5 STOREYS WITH ROOFTOP ACCESS

PARKING PROVIDED

BIKE PARKING 44 CLASS 1 (2 / UNIT)

6 CLASS 2 (RACK FOR 6 @ BIKE REPAIR ZONE)

A POSSIBLE ADDITIONAL ON BOLLLEVARD

4 POSSIBLE ADDITIONAL ON BOULEVARD

 FRONT (ROCKLAND AVE.)
 4.1m (13.5')
 SITING EXCEPTION @ FRAME
 0.33m (1.1')

 REAR
 5.9m (19.4')
 SITING EXCEPTION @ STAIR
 3.33m (1.9')

 INTERIOR SIDE (WEST)
 3.0m (9.8')
 SITING EXCEPTION @ PROJECTION
 2.08m (6.5')

 SITING EXCEPTION @ BALCONY
 1.77m (5.8')

INTERIOR SIDE (EAST) 3.0m (9.8') SITING EXCEPTION @ ENTRY 0.35m (1.2') SITING EXCEPTION @ BALCONY 1.75m (5.7')

#### RESIDENTIAL USE DETAILS:

**BUILDING SETBACKS** 

NO. UNITS 22 (1BR = 17 2BR = 5)

 MIN. UNIT FLOOR AREA
 34.58 m² (372.18 ft²)

 MAX. UNIT FLOOR AREA
 68.9 m² (741.6 ft²)

 TOTAL RES. FLOOR AREA
 944 m² (10,161 ft²)