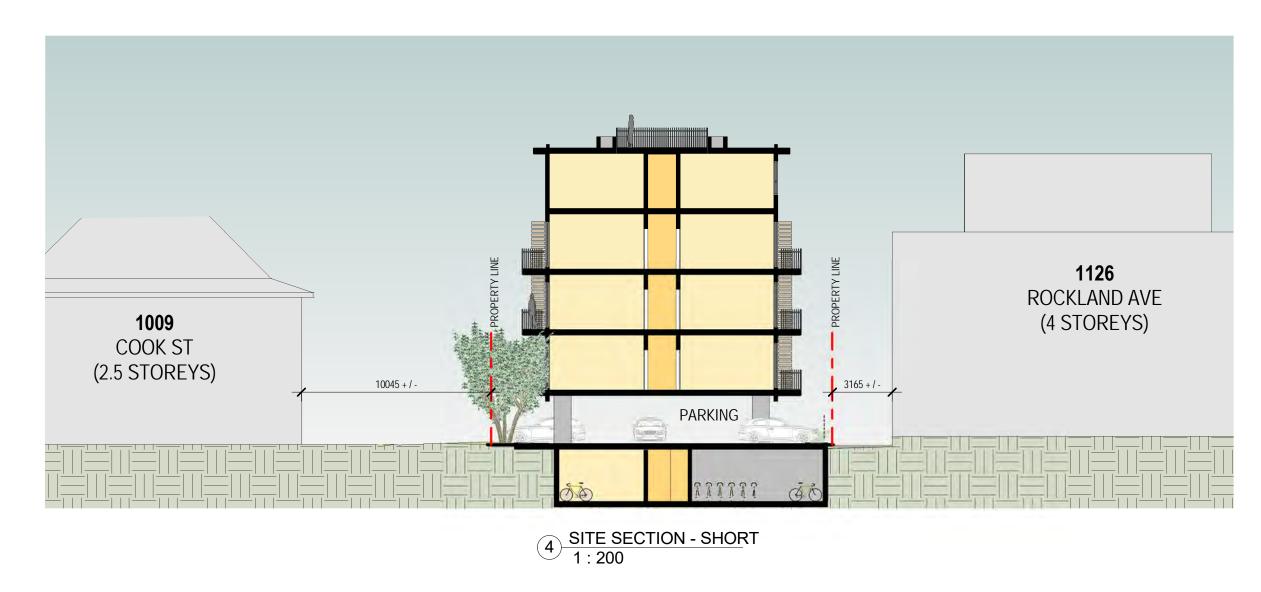

SITE - SETBACK CONTEXT

A1.1

architects inc.

1114 Rockland Ave Victoria, BC PROJECT NO.18-016

PRELIMINARY PLANS (BSMT + L1 + L2)

1114 Rockland Ave Victoria, BC PROJECT NO.18-016

PRELIMINARY PLANS (L3-L5 + ROOF)