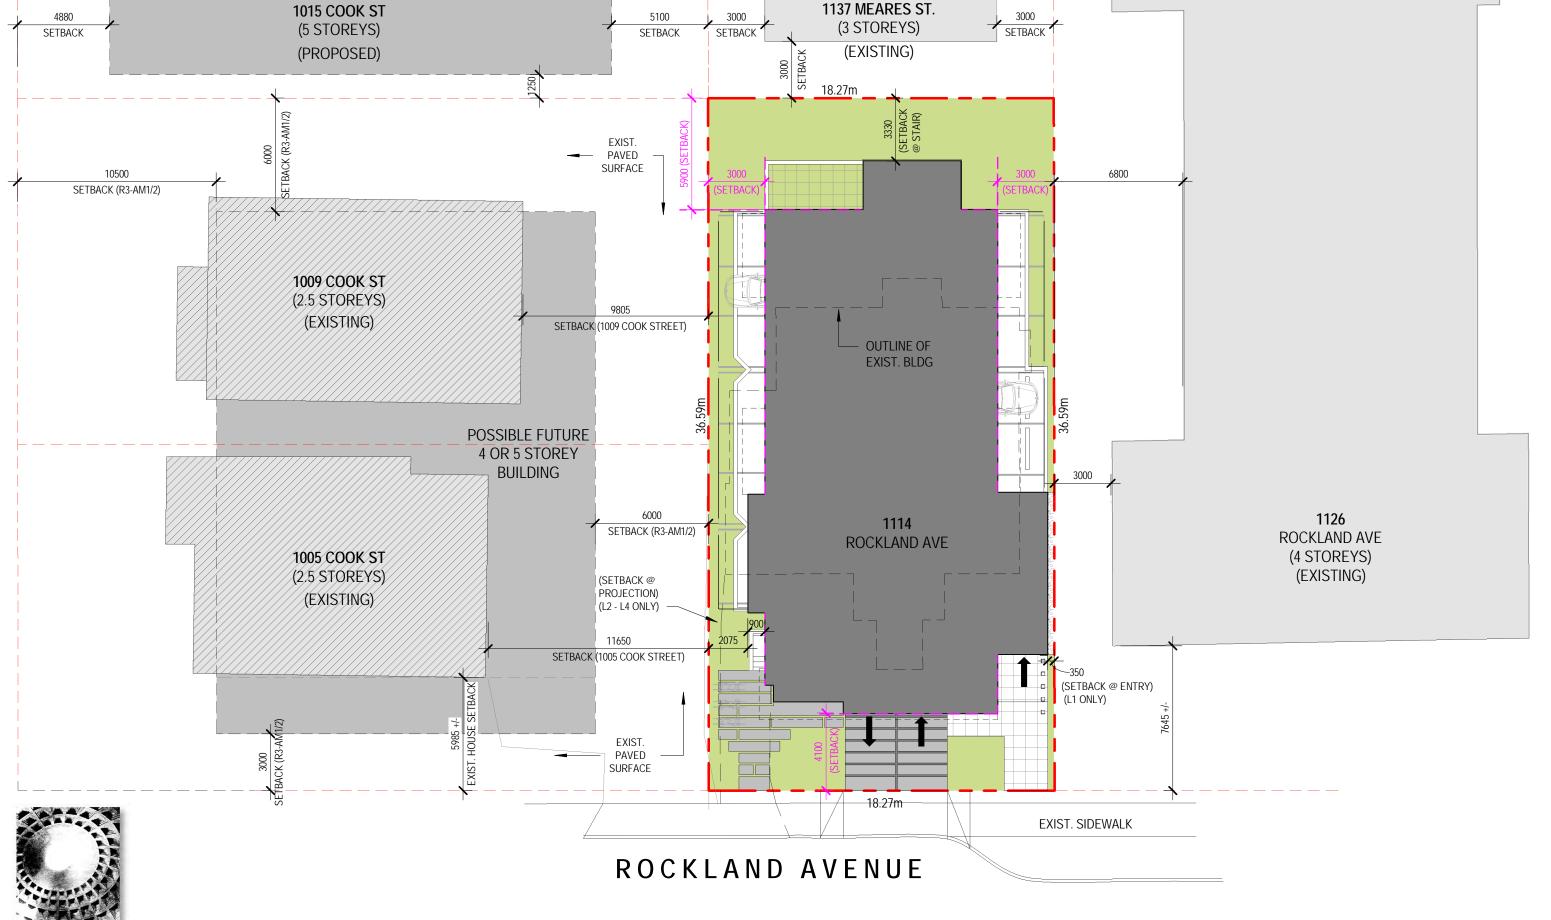

#### PROPOSED PROJECT INFORMATION

**EXISTING ZONING** R3-A1 LOW PROFILE MULTIPLE DWELLING DISTRICT

PROPOSED ZONE

NEW COMPREHENSIVE ZONE

SITE AREA

0.067 Ha / 0.165 Ac / 669 m² / 7,201 ft²

**TOTAL FLOOR AREA** 1,337 m<sup>2</sup> (14,391 ft<sup>2</sup>)

FLOOR SPACE RATIO 2.0:1

SITE COVERAGE 62.4 %

OPEN SITE SPACE 28.8 %

HEIGHT 18.9m

NO. STOREYS 5 STOREYS WITH ROOFTOP ACCESS

PARKING PROVIDED

BIKE PARKING 44 CLASS 1 (2 / UNIT)

6 CLASS 2 (RACK FOR 6 @ BIKE REPAIR ZONE)

A POSSIBLE ADDITIONAL ON BOLLLEVARD

4 POSSIBLE ADDITIONAL ON BOULEVARD

 FRONT (ROCKLAND AVE.)
 4.1m (13.5')
 SITING EXCEPTION @ FRAME
 0.33m (1.1')

 REAR
 5.9m (19.4')
 SITING EXCEPTION @ STAIR
 3.33m (1.9')

 INTERIOR SIDE (WEST)
 3.0m (9.8')
 SITING EXCEPTION @ PROJECTION
 2.08m (6.5')

 SITING EXCEPTION @ BALCONY
 1.77m (5.8')

INTERIOR SIDE (EAST) 3.0m (9.8') SITING EXCEPTION @ ENTRY 0.35m (1.2') SITING EXCEPTION @ BALCONY 1.75m (5.7')

#### RESIDENTIAL USE DETAILS:

**BUILDING SETBACKS** 

NO. UNITS 22 (1BR = 17 2BR = 5)

 MIN. UNIT FLOOR AREA
 34.58 m² (372.18 ft²)

 MAX. UNIT FLOOR AREA
 68.9 m² (741.6 ft²)

 TOTAL RES. FLOOR AREA
 944 m² (10,161 ft²)

SITE - SETBACK CONTEXT

A1.1

architects inc.

1114 Rockland Ave Victoria, BC PROJECT NO.18-016

PRELIMINARY PLANS (BSMT + L1 + L2)

1114 Rockland Ave Victoria, BC PROJECT NO.18-016

PRELIMINARY PLANS (L3-L5 + ROOF)