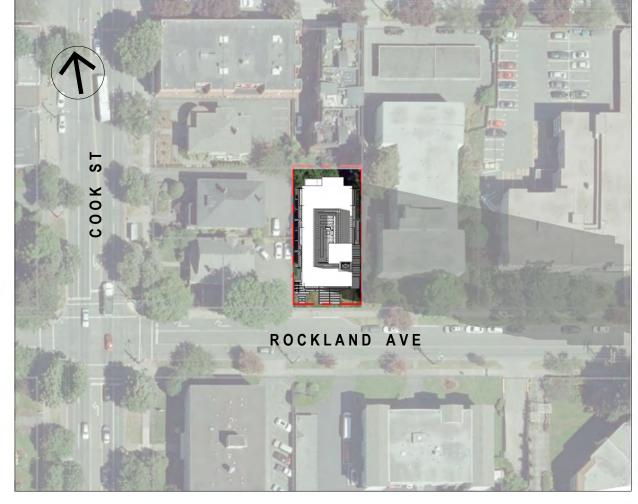

#### CONTEXT PLAN

PROJECT INFO + CONTEXT

2020.06.16 - IN RESPONSE TO COMMENTS FROM PLANNING

All of the documents prepared by Praxis Architects Inc. or on behalf of Praxis Architects Inc. in the connection with the project are instruments of service for the execution of the project are instruments of service for the execution of the project. Praxis Architects Inc. retains the project are instruments of service for the execution of the project are instruments of service for the execution of the project. Praxis Architects Inc. Do not scale the drawings.

SITE - SETBACK CONTEXT

A1.1

architects inc.

1114 Rockland Ave Victoria, BC PROJECT NO.18-016

PRELIMINARY PLANS (BSMT + L1 + L2)

1114 Rockland Ave Victoria, BC PROJECT NO.18-016

PRELIMINARY PLANS (L3-L5 + ROOF)