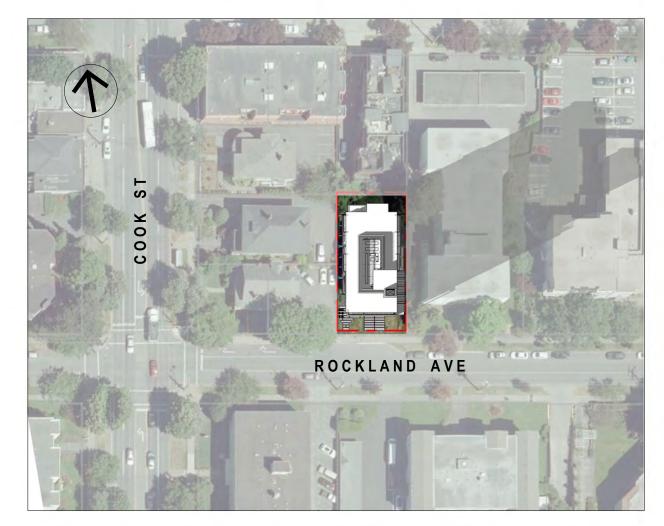

SITE - SETBACK CONTEXT

A1.1

architects inc.

1114 Rockland Ave Victoria, BC PROJECT NO.18-016

PRELIMINARY PLANS (BSMT + L1 + L2)

1114 Rockland Ave Victoria, BC PROJECT NO.18-016

PRELIMINARY PLANS (L3-L5 + ROOF)