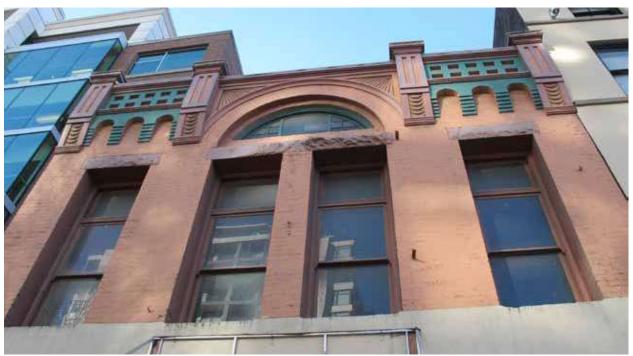

# BACKGROUND

The Hall Block is a two-storey masonry building designed by architect John Teague and constructed in 1897 for developer Dr. F. W. Hall. John Teague is a significant local architect who also designed City Hall and the Masonic Temple at the corner of Fisgard and Douglas Streets. The building is one of the oldest surviving structures on Yates Street and an important contributor to the integrity of the historic streetscape. The two-storey portion of the building occupies the north half of the property, and a one-storey extension occupies the rear portion.

727 Yates Street Heritage Alteration with Variance Permit #00008 Designated Registered

Photographs- 727 Yates Street

# Front Elevation

719-725 Yates Street