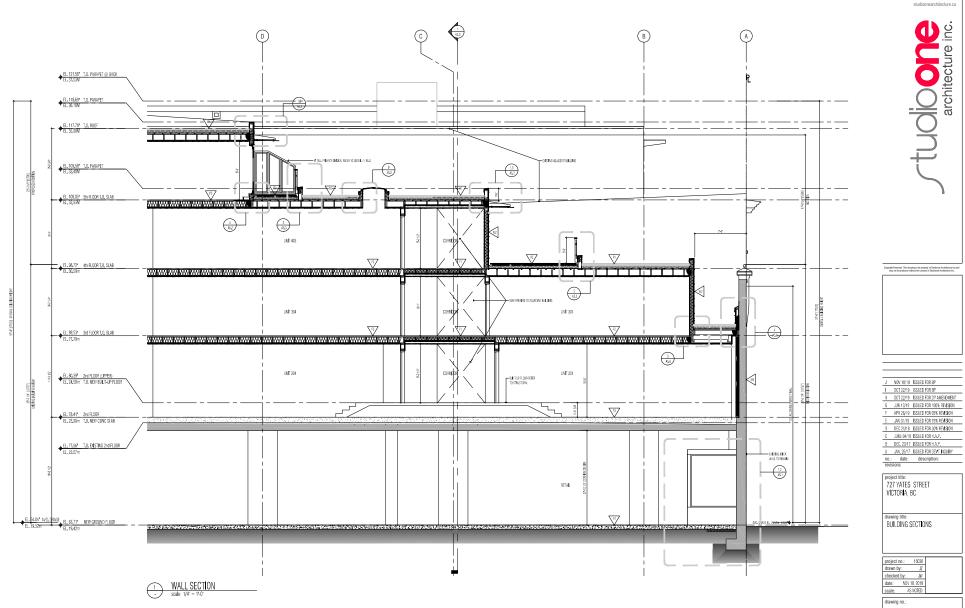

# Proposed Seismic Upgrade

The project is designed to 100% of the seismic design requirements of the 2018 BC Building Code.

The proposed seismic upgrade will remove the floor and roof structures of the Hall Block and replace them with a reinforced concrete transfer structure at the second level and new wood framing above. For the ground floor structure, seismic resistance will be provided by new concrete rigid frames in an east-west direction and concrete block shear walls in a north-south direction. Above the second storey, the building would be wood framed, with seismic resistance created through shear walls in east-west and north-south directions. The foundation of the building will also be replaced with a concrete foundation.

# Heritage Alteration Permit with Variance No. 00008

The approved Heritage Alteration Permit authorized the rehabilitation of the Hall Block and construction of an addition at the rear of the property that extends over its roof. The addition is five-storeys tall at the rear, but terraces down towards the front of the property to mitigate visual impacts to the Hall Block. The development conserves the front and side walls of the Hall Block but replaces the building's interior with new concrete floor slabs and new construction to meet

the requirements of the 2018 BC Building Code. The third storey of the addition is almost entirely concealed beneath the parapet wall of the Hall Block, so the upper levels of the addition appear as a two-storey rooftop addition, with each level set progressively further back from the street. The application was granted variances to eliminate parking and reduce the east side yard setback. Once constructed, the building will contain 11 one-bedroom units.

The applicant submitted the attached Drawing H.1., which included refinements to the proportions of the transom window and storefront glazing. In staff's opinion, the refinements bring the storefront design into closer alignment with the architect's original plans for the building. The applicant has revised the building section to show a horizontal steel beam that will help restrain the parapet in a seismic event. The architect has also included a notation confirming that the main entrance of the building will be accessible to persons with disabilities and include an automatic door operator.