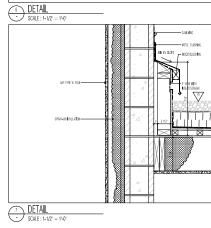

# Proposed Seismic Upgrade

The project is designed to 100% of the seismic design requirements of the 2018 BC Building Code.

The proposed seismic upgrade will remove the floor and roof structures of the Hall Block and replace them with a reinforced concrete transfer structure at the second level and new wood framing above. For the ground floor structure, seismic resistance will be provided by new concrete rigid frames in an east-west direction and concrete block shear walls in a north-south direction. Above the second storey, the building would be wood framed, with seismic resistance created through shear walls in east-west and north-south directions. The foundation of the building will also be replaced with a concrete foundation.

# Heritage Alteration Permit with Variance No. 00008

The approved Heritage Alteration Permit authorized the rehabilitation of the Hall Block and construction of an addition at the rear of the property that extends over its roof. The addition is five-storeys tall at the rear, but terraces down towards the front of the property to mitigate visual impacts to the Hall Block. The development conserves the front and side walls of the Hall Block but replaces the building's interior with new concrete floor slabs and new construction to meet

The applicant submitted the attached Drawing H.1., which included refinements to the proportions of the transom window and storefront glazing. In staff's opinion, the refinements bring the storefront design into closer alignment with the architect's original plans for the building. The applicant has revised the building section to show a horizontal steel beam that will help restrain the parapet in a seismic event. The architect has also included a notation confirming that the main entrance of the building will be accessible to persons with disabilities and include an automatic door operator.