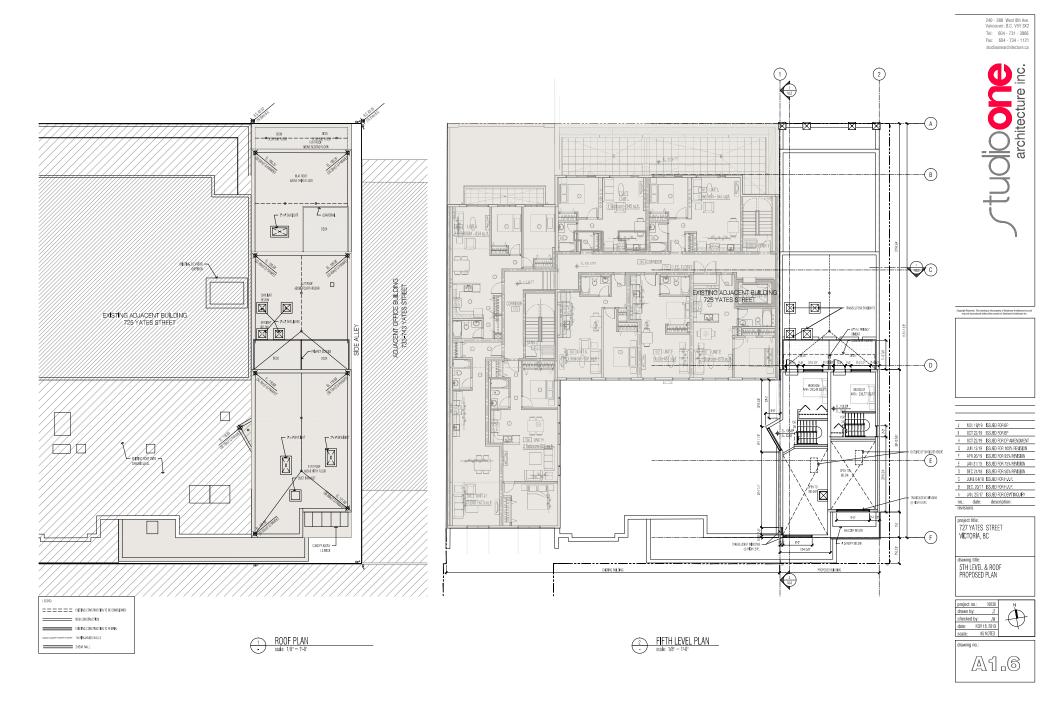

# Heritage Alteration Permit with Variance No. 00008

The approved Heritage Alteration Permit authorized the rehabilitation of the Hall Block and construction of an addition at the rear of the property that extends over its roof. The addition is five-storeys tall at the rear, but terraces down towards the front of the property to mitigate visual impacts to the Hall Block. The development conserves the front and side walls of the Hall Block but replaces the building's interior with new concrete floor slabs and new construction to meet

the requirements of the 2018 BC Building Code. The third storey of the addition is almost entirely concealed beneath the parapet wall of the Hall Block, so the upper levels of the addition appear as a two-storey rooftop addition, with each level set progressively further back from the street. The application was granted variances to eliminate parking and reduce the east side yard setback. Once constructed, the building will contain 11 one-bedroom units.