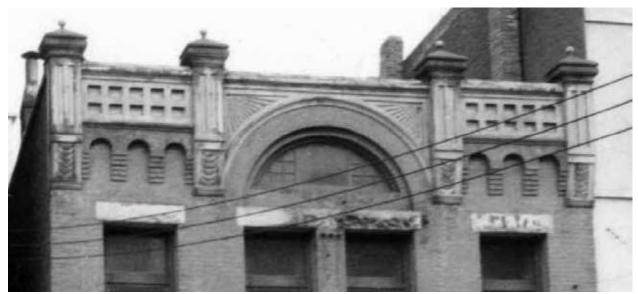

# BACKGROUND

The Hall Block is a two-storey masonry building designed by architect John Teague and constructed in 1897 for developer Dr. F. W. Hall. John Teague is a significant local architect who also designed City Hall and the Masonic Temple at the corner of Fisgard and Douglas Streets. The building is one of the oldest surviving structures on Yates Street and an important contributor to the integrity of the historic streetscape. The two-storey portion of the building occupies the north half of the property, and a one-storey extension occupies the rear portion.

727 Yates Street Heritage Alteration with Variance Permit #00008 Designated Registered

Photographs- 727 Yates Street

# Front Elevation

719-725 Yates Street