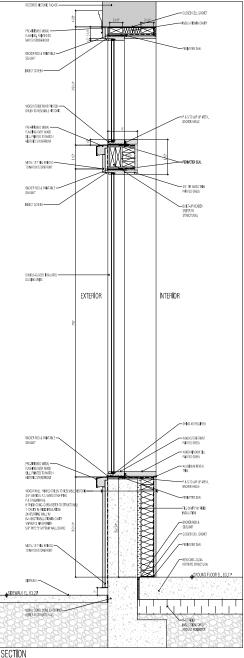

The applicant submitted the attached Drawing H.1., which included refinements to the proportions of the transom window and storefront glazing. In staff's opinion, the refinements bring the storefront design into closer alignment with the architect's original plans for the building. The applicant has revised the building section to show a horizontal steel beam that will help restrain the parapet in a seismic event. The architect has also included a notation confirming that the main entrance of the building will be accessible to persons with disabilities and include an automatic door operator.