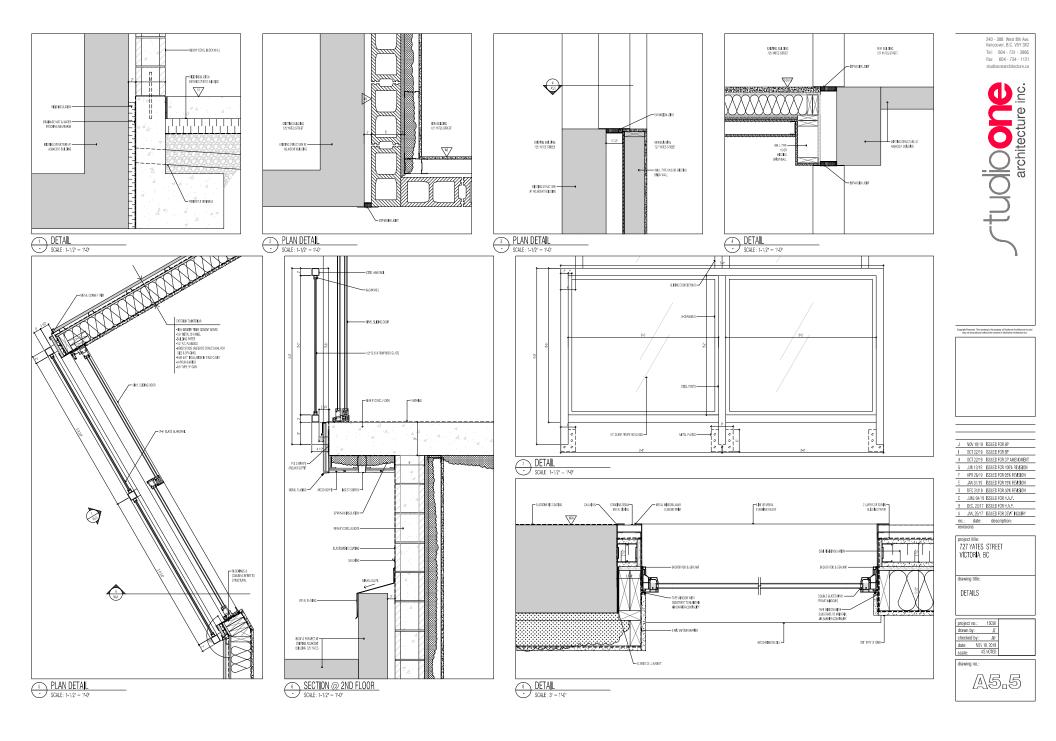

The applicant submitted the attached Drawing H.1., which included refinements to the proportions of the transom window and storefront glazing. In staff's opinion, the refinements bring the storefront design into closer alignment with the architect's original plans for the building. The applicant has revised the building section to show a horizontal steel beam that will help restrain the parapet in a seismic event. The architect has also included a notation confirming that the main entrance of the building will be accessible to persons with disabilities and include an automatic door operator.

# Heritage Alteration Permit with Variance No. 00008

The approved Heritage Alteration Permit authorized the rehabilitation of the Hall Block and construction of an addition at the rear of the property that extends over its roof. The addition is five-storeys tall at the rear, but terraces down towards the front of the property to mitigate visual impacts to the Hall Block. The development conserves the front and side walls of the Hall Block but replaces the building's interior with new concrete floor slabs and new construction to meet

the requirements of the 2018 BC Building Code. The third storey of the addition is almost entirely concealed beneath the parapet wall of the Hall Block, so the upper levels of the addition appear as a two-storey rooftop addition, with each level set progressively further back from the street. The application was granted variances to eliminate parking and reduce the east side yard setback. Once constructed, the building will contain 11 one-bedroom units.