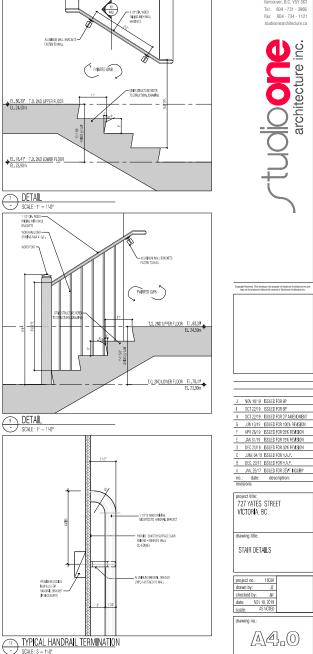

The applicant submitted the attached Drawing H.1., which included refinements to the proportions of the transom window and storefront glazing. In staff's opinion, the refinements bring the storefront design into closer alignment with the architect's original plans for the building. The applicant has revised the building section to show a horizontal steel beam that will help restrain the parapet in a seismic event. The architect has also included a notation confirming that the main entrance of the building will be accessible to persons with disabilities and include an automatic door operator.