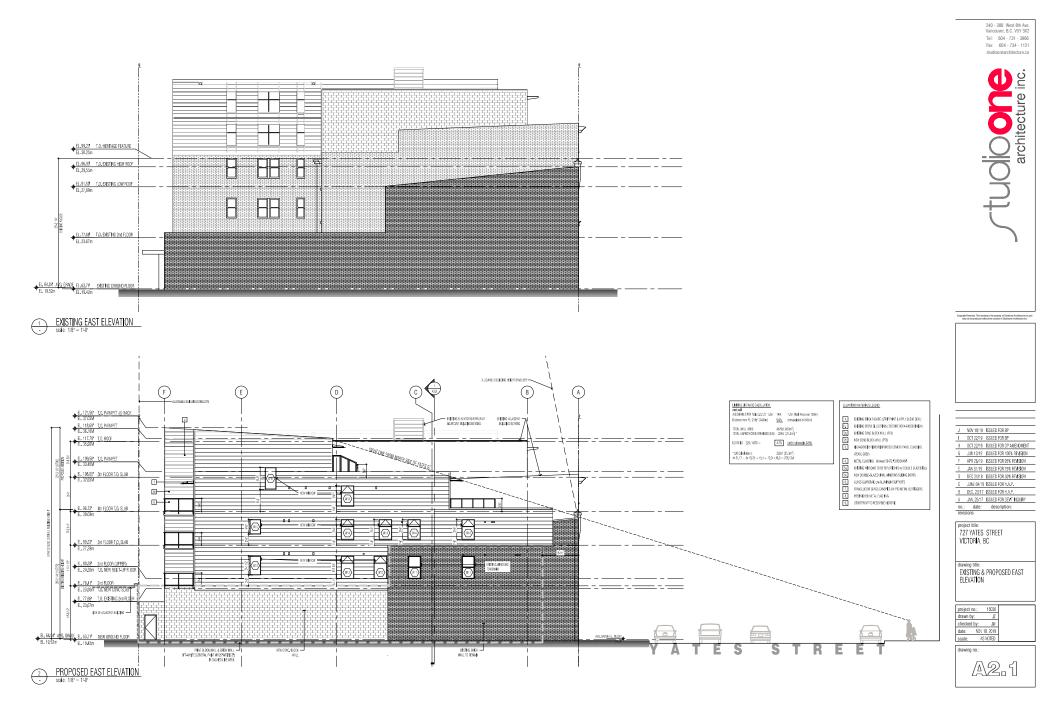

# Heritage Alteration Permit with Variance No. 00008

The approved Heritage Alteration Permit authorized the rehabilitation of the Hall Block and construction of an addition at the rear of the property that extends over its roof. The addition is five-storeys tall at the rear, but terraces down towards the front of the property to mitigate visual impacts to the Hall Block. The development conserves the front and side walls of the Hall Block but replaces the building's interior with new concrete floor slabs and new construction to meet

the requirements of the 2018 BC Building Code. The third storey of the addition is almost entirely concealed beneath the parapet wall of the Hall Block, so the upper levels of the addition appear as a two-storey rooftop addition, with each level set progressively further back from the street. The application was granted variances to eliminate parking and reduce the east side yard setback. Once constructed, the building will contain 11 one-bedroom units.