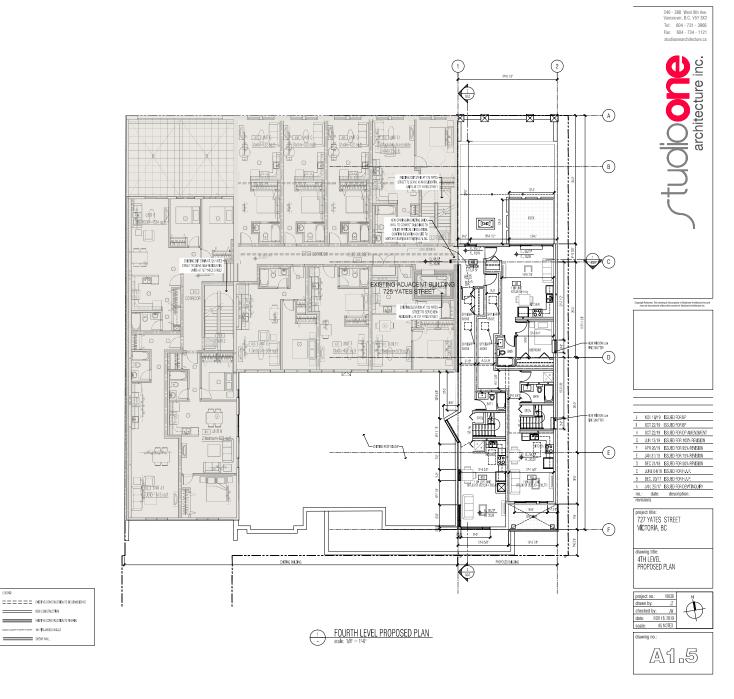

# Heritage Alteration Permit with Variance No. 00008

The approved Heritage Alteration Permit authorized the rehabilitation of the Hall Block and construction of an addition at the rear of the property that extends over its roof. The addition is five-storeys tall at the rear, but terraces down towards the front of the property to mitigate visual impacts to the Hall Block. The development conserves the front and side walls of the Hall Block but replaces the building's interior with new concrete floor slabs and new construction to meet

the requirements of the 2018 BC Building Code. The third storey of the addition is almost entirely concealed beneath the parapet wall of the Hall Block, so the upper levels of the addition appear as a two-storey rooftop addition, with each level set progressively further back from the street. The application was granted variances to eliminate parking and reduce the east side yard setback. Once constructed, the building will contain 11 one-bedroom units.