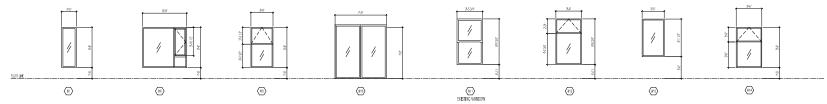

|                                                                                                                                                                                                                                                                                                                                                                      | project no.: 16036<br>drawn by:                                                                                                                                                                                                       |











240 - 388 West 8th Ave. Vancouver, B.C. V5Y 3X2 Tel: 604 - 731 - 3966 Fax: 604 - 734 - 1121

studioonearchitecture.ca

 J
 NOV 18/19
 ISSUED FOR BP

 1
 0CT 22/19
 ISSUED FOR BP

 H
 0CT 22/19
 ISSUED FOR DP AMENDMENT

 G
 JUN 13/19
 ISSUED FOR 10% FEVISION

 F
 APR 26/19
 ISSUED FOR 90% REVISION

Copyright Reserved. This drawing is the property of Studioone Architecture inc.and may not be produced without the consent of Studioone Architecture inc.



project title: 727 YATES STREET VICTORIA, BC drawing title:

WINDOW SCHEDULE

| project no.: | 16836   |  |
|--------------|---------|--|
| drawn by:    | 12      |  |
| checked by:  | JW      |  |
| date: NOV 18 | 3, 2019 |  |
| scale: 1/4*  | =1%0*   |  |
| drawing no.: |         |  |
|              |         |  |
|              | —