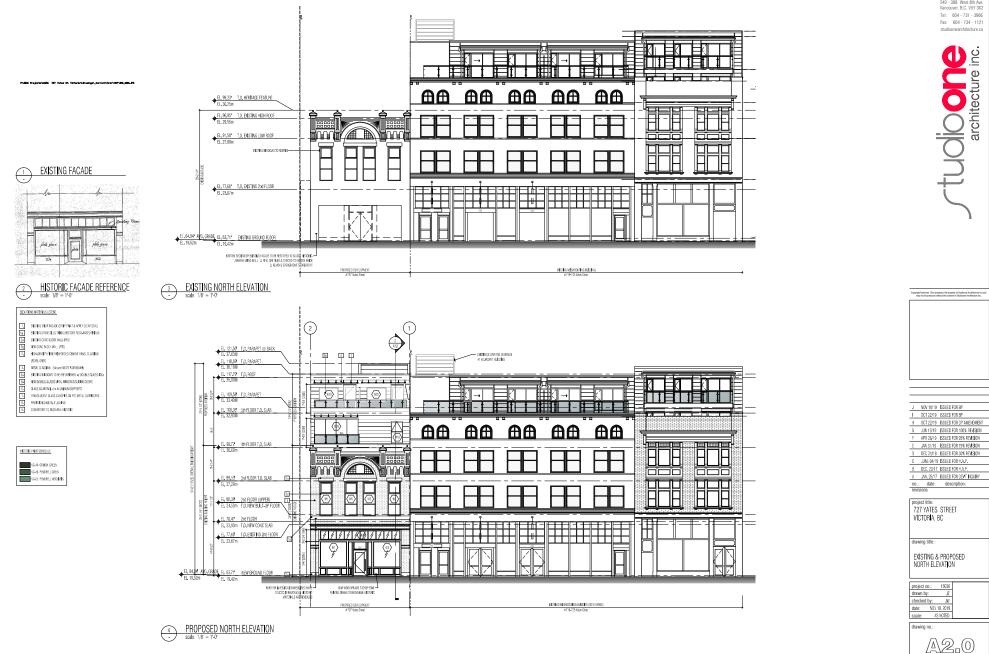

# Heritage Alteration Permit with Variance No. 00008

The approved Heritage Alteration Permit authorized the rehabilitation of the Hall Block and construction of an addition at the rear of the property that extends over its roof. The addition is five-storeys tall at the rear, but terraces down towards the front of the property to mitigate visual impacts to the Hall Block. The development conserves the front and side walls of the Hall Block but replaces the building's interior with new concrete floor slabs and new construction to meet

the requirements of the 2018 BC Building Code. The third storey of the addition is almost entirely concealed beneath the parapet wall of the Hall Block, so the upper levels of the addition appear as a two-storey rooftop addition, with each level set progressively further back from the street. The application was granted variances to eliminate parking and reduce the east side yard setback. Once constructed, the building will contain 11 one-bedroom units.

The applicant submitted the attached Drawing H.1., which included refinements to the proportions of the transom window and storefront glazing. In staff's opinion, the refinements bring the storefront design into closer alignment with the architect's original plans for the building. The applicant has revised the building section to show a horizontal steel beam that will help restrain the parapet in a seismic event. The architect has also included a notation confirming that the main entrance of the building will be accessible to persons with disabilities and include an automatic door operator.