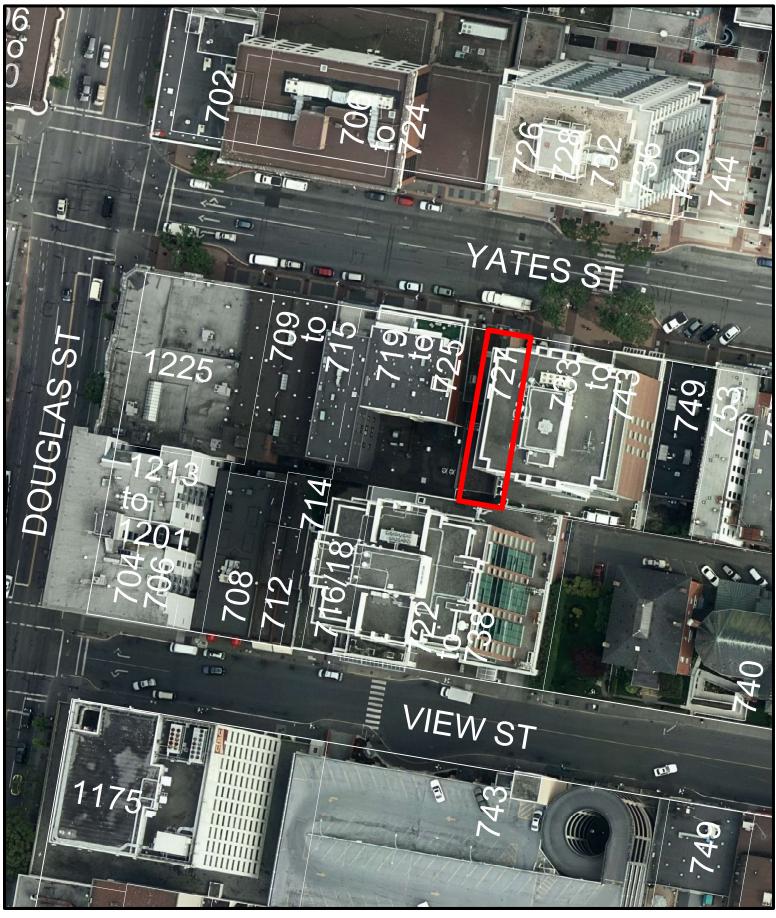

# **Committee of the Whole Report** For the Meeting of January 7, 2021

| Subject: | Tax Incentive Program Application No. 00031 f   | or 727 Ya | tes Street        |
|----------|-------------------------------------------------|-----------|-------------------|
| From:    | Karen Hoese, Director, Sustainable Planning and | Communit  | y Development     |
| То:      | Committee of the Whole                          | Date:     | December 22, 2020 |

The Hall Block is situated on a consolidated lot that also includes the street addresses of 719 and 721-725 Yates Street and contains another two separate heritage buildings that received a tax exemption in 2012. This tax exemption is set to expire at the end of 2021. To avoid overlap, staff are recommending that the proposed tax exemption for 727 Yates Street only take effect in 2022, after the expiry of the tax exemption for 719 and 721-725 Yates Street. Staff also recommend that the tax exemption apply only to the floor space within the envelope of the Hall Block. Based on consultation with BC Assessment and the City's Finance Department, staff have calculated that this floor space represents 9.08% of the assessed value of the consolidated property.

The consolidation of 727 Yates Street with 719-725 Yates Street was undertaken to enable the renovated Hall Block to share the elevator, fire exit stair and long-term bicycle parking of the Churchill Building, which was renovated in 2012 by the same developer.