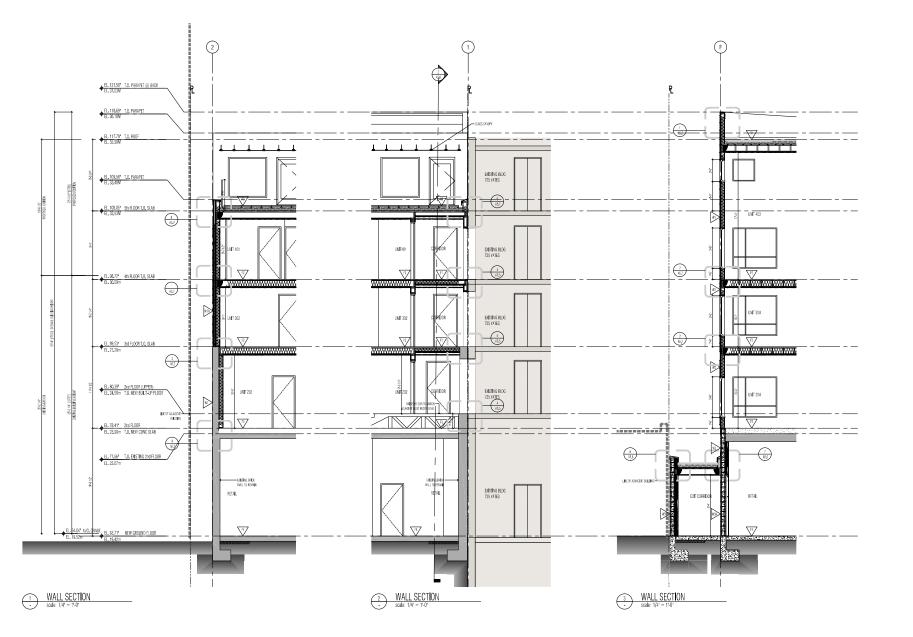

# Proposed Seismic Upgrade

The project is designed to 100% of the seismic design requirements of the 2018 BC Building Code.

The proposed seismic upgrade will remove the floor and roof structures of the Hall Block and replace them with a reinforced concrete transfer structure at the second level and new wood framing above. For the ground floor structure, seismic resistance will be provided by new concrete rigid frames in an east-west direction and concrete block shear walls in a north-south direction. Above the second storey, the building would be wood framed, with seismic resistance created through shear walls in east-west and north-south directions. The foundation of the building will also be replaced with a concrete foundation.

The applicant submitted the attached Drawing H.1., which included refinements to the proportions of the transom window and storefront glazing. In staff's opinion, the refinements bring the storefront design into closer alignment with the architect's original plans for the building. The applicant has revised the building section to show a horizontal steel beam that will help restrain the parapet in a seismic event. The architect has also included a notation confirming that the main entrance of the building will be accessible to persons with disabilities and include an automatic door operator.