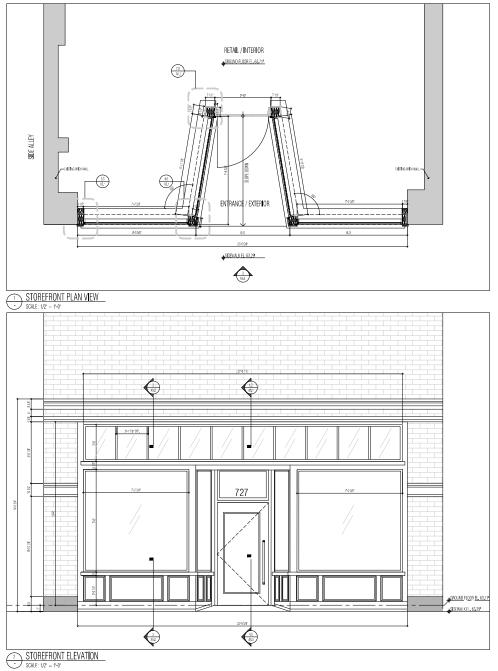

The applicant submitted the attached Drawing H.1., which included refinements to the proportions of the transom window and storefront glazing. In staff's opinion, the refinements bring the storefront design into closer alignment with the architect's original plans for the building. The applicant has revised the building section to show a horizontal steel beam that will help restrain the parapet in a seismic event. The architect has also included a notation confirming that the main entrance of the building will be accessible to persons with disabilities and include an automatic door operator.