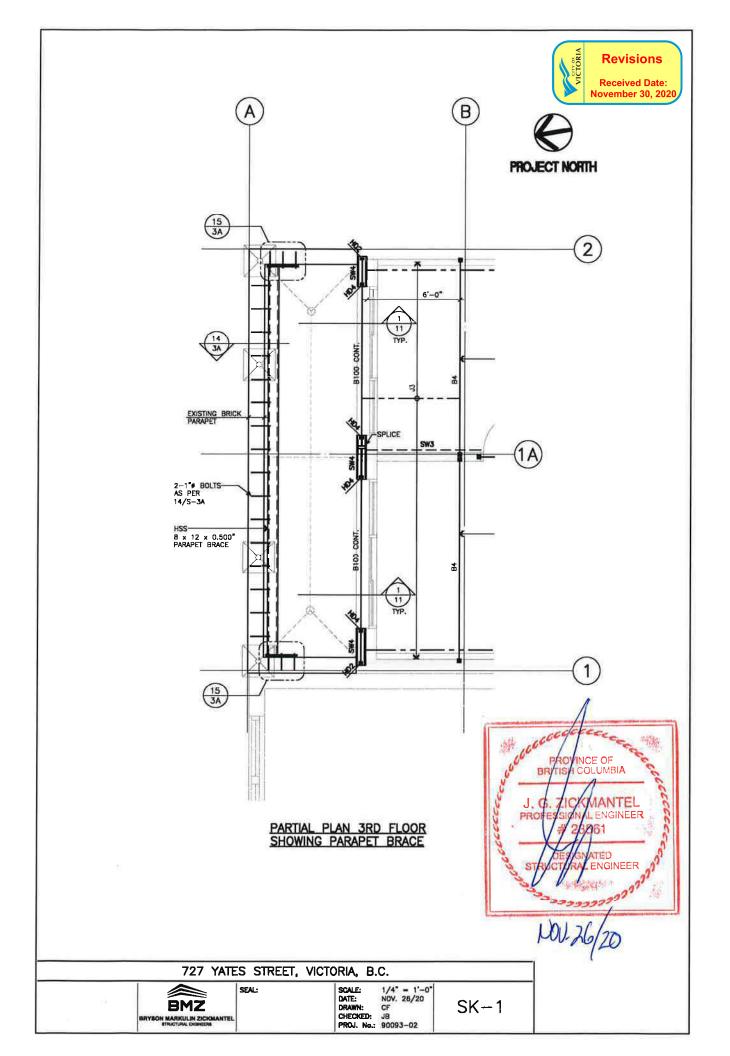

The board also recommended that the applicant undertake the following revisions prior to approval, to the satisfaction of the Senior Heritage Planner:

- 1. Work with the project heritage consultant and Vintage Woodworks regarding appropriate historic detailing of the storefront design;
- 2. Submit to the City of Victoria the necessary engineering detail for the seismic upgrading of the parapet wall on the Yates Street building front; and
- 3. Confirm the method and details to make the main floor accessible

The applicant submitted the attached Drawing H.1., which included refinements to the proportions of the transom window and storefront glazing. In staff's opinion, the refinements bring the storefront design into closer alignment with the architect's original plans for the building. The applicant has revised the building section to show a horizontal steel beam that will help restrain the parapet in a seismic event. The architect has also included a notation confirming that the main entrance of the building will be accessible to persons with disabilities and include an automatic door operator.