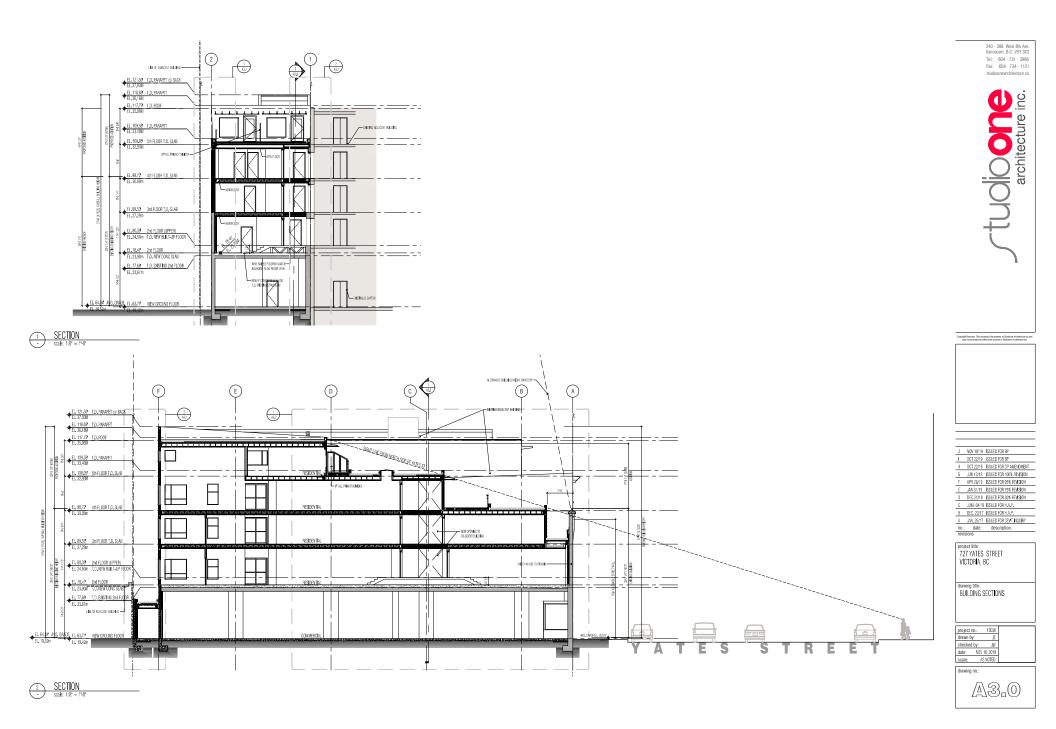

# Heritage Alteration Permit with Variance No. 00008

The approved Heritage Alteration Permit authorized the rehabilitation of the Hall Block and construction of an addition at the rear of the property that extends over its roof. The addition is five-storeys tall at the rear, but terraces down towards the front of the property to mitigate visual impacts to the Hall Block. The development conserves the front and side walls of the Hall Block but replaces the building's interior with new concrete floor slabs and new construction to meet

the requirements of the 2018 BC Building Code. The third storey of the addition is almost entirely concealed beneath the parapet wall of the Hall Block, so the upper levels of the addition appear as a two-storey rooftop addition, with each level set progressively further back from the street. The application was granted variances to eliminate parking and reduce the east side yard setback. Once constructed, the building will contain 11 one-bedroom units.

The applicant submitted the attached Drawing H.1., which included refinements to the proportions of the transom window and storefront glazing. In staff's opinion, the refinements bring the storefront design into closer alignment with the architect's original plans for the building. The applicant has revised the building section to show a horizontal steel beam that will help restrain the parapet in a seismic event. The architect has also included a notation confirming that the main entrance of the building will be accessible to persons with disabilities and include an automatic door operator.