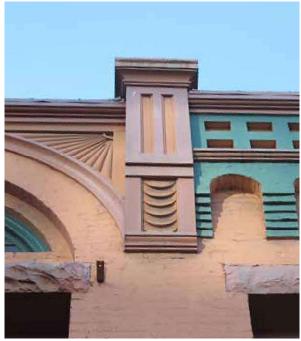

The applicant submitted the attached Drawing H.1., which included refinements to the proportions of the transom window and storefront glazing. In staff's opinion, the refinements bring the storefront design into closer alignment with the architect's original plans for the building. The applicant has revised the building section to show a horizontal steel beam that will help restrain the parapet in a seismic event. The architect has also included a notation confirming that the main entrance of the building will be accessible to persons with disabilities and include an automatic door operator.