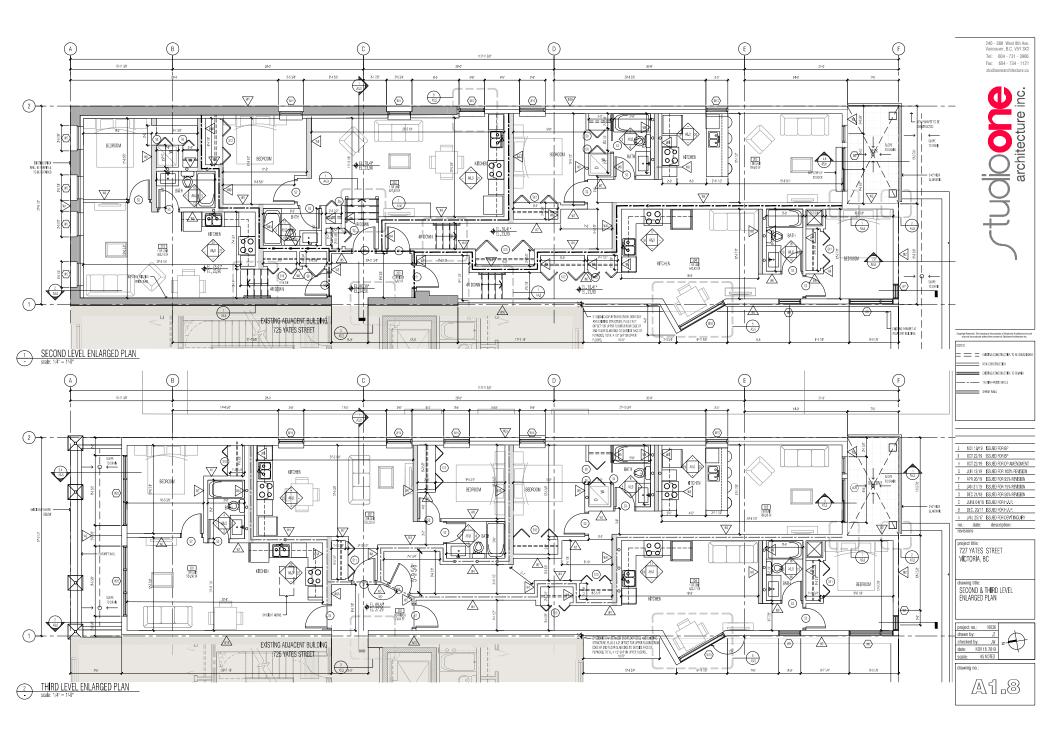

the requirements of the 2018 BC Building Code. The third storey of the addition is almost entirely concealed beneath the parapet wall of the Hall Block, so the upper levels of the addition appear as a two-storey rooftop addition, with each level set progressively further back from the street. The application was granted variances to eliminate parking and reduce the east side yard setback. Once constructed, the building will contain 11 one-bedroom units.