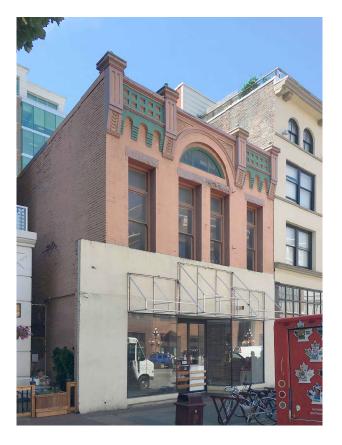

# BACKGROUND

The Hall Block is a two-storey masonry building designed by architect John Teague and constructed in 1897 for developer Dr. F. W. Hall. John Teague is a significant local architect who also designed City Hall and the Masonic Temple at the corner of Fisgard and Douglas Streets. The building is one of the oldest surviving structures on Yates Street and an important contributor to the integrity of the historic streetscape. The two-storey portion of the building occupies the north half of the property, and a one-storey extension occupies the rear portion.

727 Yates Street Heritage Alteration with Variance Permit #00008 Designated Registered

Photographs- 727 Yates Street

# Front Elevation

719-725 Yates Street