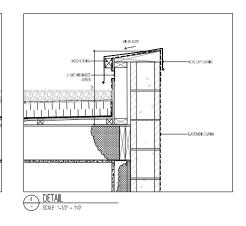

The applicant submitted the attached Drawing H.1., which included refinements to the proportions of the transom window and storefront glazing. In staff's opinion, the refinements bring the storefront design into closer alignment with the architect's original plans for the building. The applicant has revised the building section to show a horizontal steel beam that will help restrain the parapet in a seismic event. The architect has also included a notation confirming that the main entrance of the building will be accessible to persons with disabilities and include an automatic door operator.