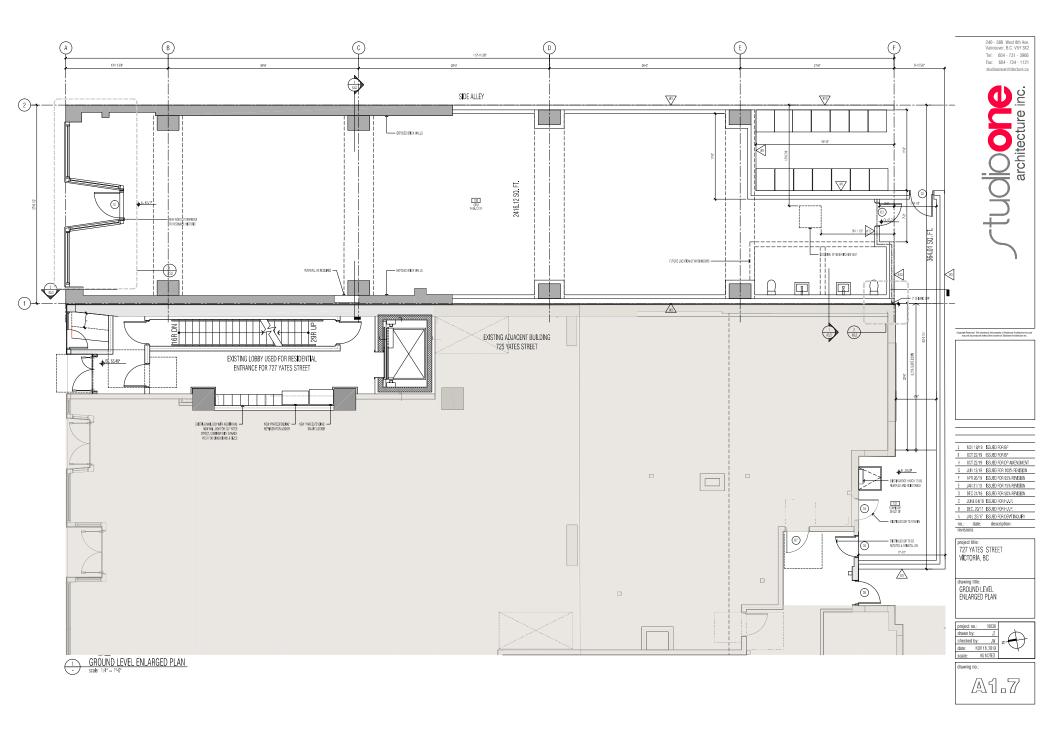

# Heritage Alteration Permit with Variance No. 00008

The approved Heritage Alteration Permit authorized the rehabilitation of the Hall Block and construction of an addition at the rear of the property that extends over its roof. The addition is five-storeys tall at the rear, but terraces down towards the front of the property to mitigate visual impacts to the Hall Block. The development conserves the front and side walls of the Hall Block but replaces the building's interior with new concrete floor slabs and new construction to meet

the requirements of the 2018 BC Building Code. The third storey of the addition is almost entirely concealed beneath the parapet wall of the Hall Block, so the upper levels of the addition appear as a two-storey rooftop addition, with each level set progressively further back from the street. The application was granted variances to eliminate parking and reduce the east side yard setback. Once constructed, the building will contain 11 one-bedroom units.

The consolidation of 727 Yates Street with 719-725 Yates Street was undertaken to enable the renovated Hall Block to share the elevator, fire exit stair and long-term bicycle parking of the Churchill Building, which was renovated in 2012 by the same developer.