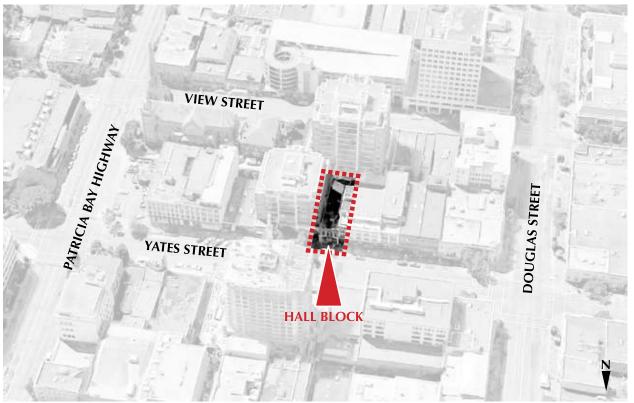

# BACKGROUND

The Hall Block is a two-storey masonry building designed by architect John Teague and constructed in 1897 for developer Dr. F. W. Hall. John Teague is a significant local architect who also designed City Hall and the Masonic Temple at the corner of Fisgard and Douglas Streets. The building is one of the oldest surviving structures on Yates Street and an important contributor to the integrity of the historic streetscape. The two-storey portion of the building occupies the north half of the property, and a one-storey extension occupies the rear portion.

The Hall Block is situated on a consolidated lot that also includes the street addresses of 719 and 721-725 Yates Street and contains another two separate heritage buildings that received a tax exemption in 2012. This tax exemption is set to expire at the end of 2021. To avoid overlap, staff are recommending that the proposed tax exemption for 727 Yates Street only take effect in 2022, after the expiry of the tax exemption for 719 and 721-725 Yates Street. Staff also recommend that the tax exemption apply only to the floor space within the envelope of the Hall Block. Based on consultation with BC Assessment and the City's Finance Department, staff have calculated that this floor space represents 9.08% of the assessed value of the consolidated property.

The consolidation of 727 Yates Street with 719-725 Yates Street was undertaken to enable the renovated Hall Block to share the elevator, fire exit stair and long-term bicycle parking of the Churchill Building, which was renovated in 2012 by the same developer.