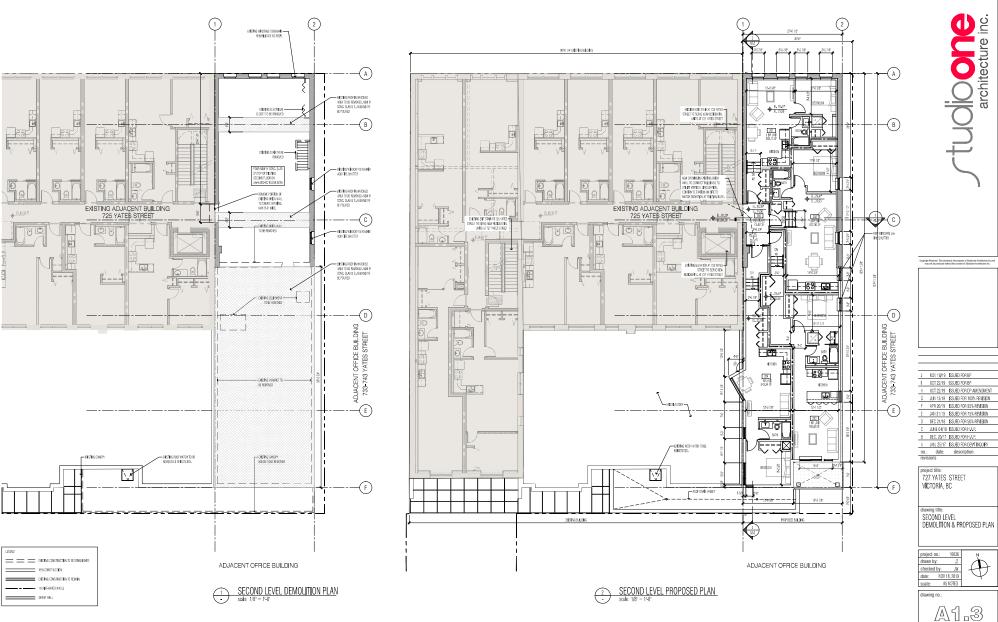

# Heritage Alteration Permit with Variance No. 00008

The approved Heritage Alteration Permit authorized the rehabilitation of the Hall Block and construction of an addition at the rear of the property that extends over its roof. The addition is five-storeys tall at the rear, but terraces down towards the front of the property to mitigate visual impacts to the Hall Block. The development conserves the front and side walls of the Hall Block but replaces the building's interior with new concrete floor slabs and new construction to meet

the requirements of the 2018 BC Building Code. The third storey of the addition is almost entirely concealed beneath the parapet wall of the Hall Block, so the upper levels of the addition appear as a two-storey rooftop addition, with each level set progressively further back from the street. The application was granted variances to eliminate parking and reduce the east side yard setback. Once constructed, the building will contain 11 one-bedroom units.

The consolidation of 727 Yates Street with 719-725 Yates Street was undertaken to enable the renovated Hall Block to share the elevator, fire exit stair and long-term bicycle parking of the Churchill Building, which was renovated in 2012 by the same developer.