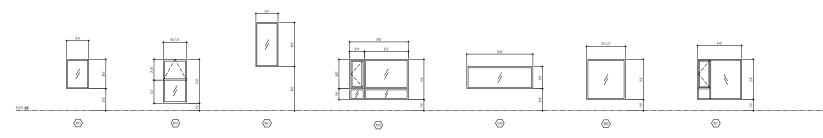

|                                                                                                                                                                                                                                                                                                                                                                      | project no.: 16036<br>drawn by:                                                                                                                                                                                                       |











240 - 388 West 8th Ave. Vancouver, B.C. V5Y 3X2 Tel: 604 - 731 - 3966 Fax: 604 - 734 - 1121

studioonearchitecture.ca

 J
 NOV 18/19
 ISSUED FOR BP

 1
 0CT 22/19
 ISSUED FOR BP

 H
 0CT 22/19
 ISSUED FOR DP AMENDMENT

 G
 JUN 13/19
 ISSUED FOR 10% FEVISION

 F
 APR 26/19
 ISSUED FOR 90% REVISION

Copyright Reserved. This drawing is the property of Studioone Architecture inc.and may not be produced without the consent of Studioone Architecture inc.



project title: 727 YATES STREET VICTORIA, BC drawing title:

WINDOW SCHEDULE

| project no.: | 16836   |  |
|--------------|---------|--|
| drawn by:    | 12      |  |
| checked by:  | JW      |  |
| date: NOV 18 | 3, 2019 |  |
| scale: 1/4*  | =1%0*   |  |
| drawing no.: |         |  |
|              |         |  |
|              | — л