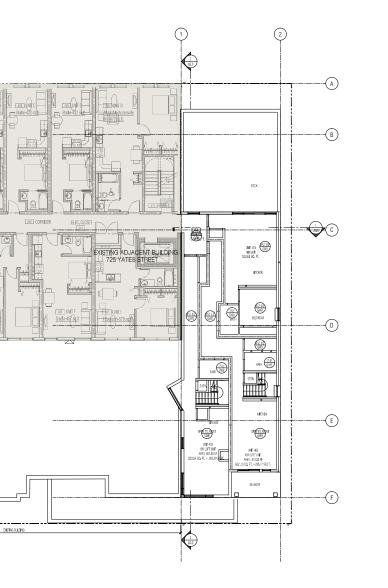

# Heritage Alteration Permit with Variance No. 00008

The approved Heritage Alteration Permit authorized the rehabilitation of the Hall Block and construction of an addition at the rear of the property that extends over its roof. The addition is five-storeys tall at the rear, but terraces down towards the front of the property to mitigate visual impacts to the Hall Block. The development conserves the front and side walls of the Hall Block but replaces the building's interior with new concrete floor slabs and new construction to meet

the requirements of the 2018 BC Building Code. The third storey of the addition is almost entirely concealed beneath the parapet wall of the Hall Block, so the upper levels of the addition appear as a two-storey rooftop addition, with each level set progressively further back from the street. The application was granted variances to eliminate parking and reduce the east side yard setback. Once constructed, the building will contain 11 one-bedroom units.

The consolidation of 727 Yates Street with 719-725 Yates Street was undertaken to enable the renovated Hall Block to share the elevator, fire exit stair and long-term bicycle parking of the Churchill Building, which was renovated in 2012 by the same developer.