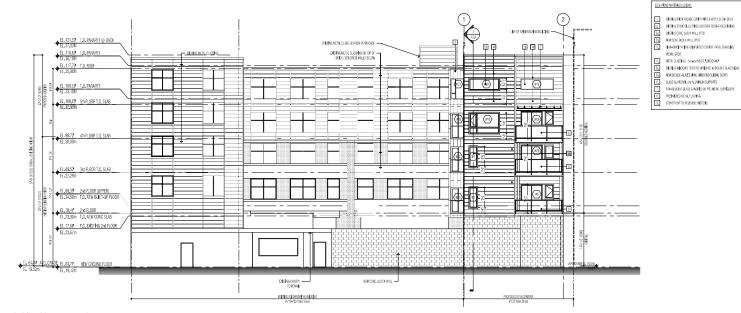

# Heritage Alteration Permit with Variance No. 00008

The approved Heritage Alteration Permit authorized the rehabilitation of the Hall Block and construction of an addition at the rear of the property that extends over its roof. The addition is five-storeys tall at the rear, but terraces down towards the front of the property to mitigate visual impacts to the Hall Block. The development conserves the front and side walls of the Hall Block but replaces the building's interior with new concrete floor slabs and new construction to meet

the requirements of the 2018 BC Building Code. The third storey of the addition is almost entirely concealed beneath the parapet wall of the Hall Block, so the upper levels of the addition appear as a two-storey rooftop addition, with each level set progressively further back from the street. The application was granted variances to eliminate parking and reduce the east side yard setback. Once constructed, the building will contain 11 one-bedroom units.