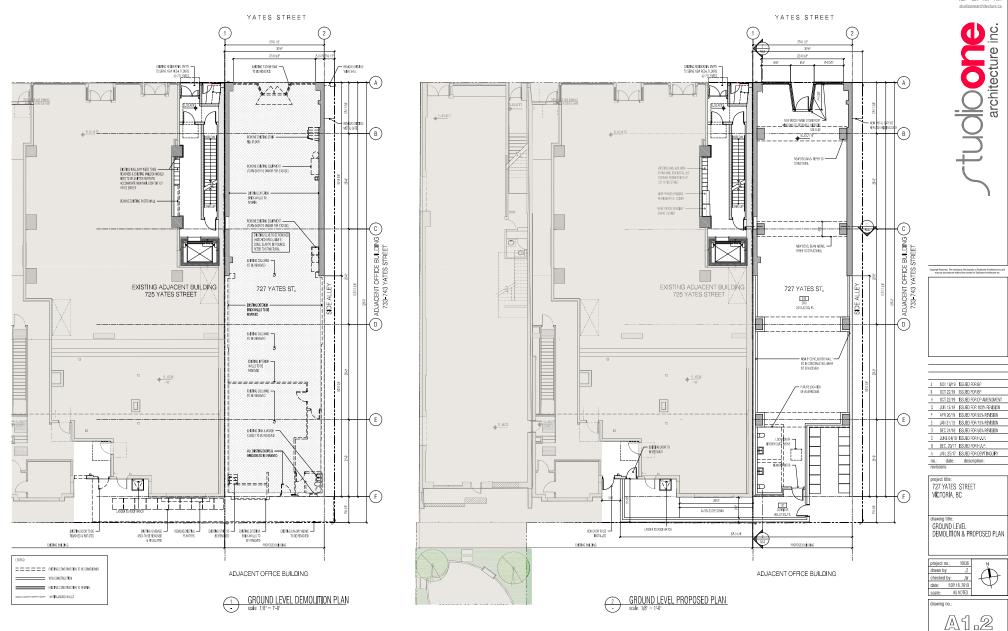

# Proposed Seismic Upgrade

The project is designed to 100% of the seismic design requirements of the 2018 BC Building Code.

The proposed seismic upgrade will remove the floor and roof structures of the Hall Block and replace them with a reinforced concrete transfer structure at the second level and new wood framing above. For the ground floor structure, seismic resistance will be provided by new concrete rigid frames in an east-west direction and concrete block shear walls in a north-south direction. Above the second storey, the building would be wood framed, with seismic resistance created through shear walls in east-west and north-south directions. The foundation of the building will also be replaced with a concrete foundation.

# Heritage Alteration Permit with Variance No. 00008

The approved Heritage Alteration Permit authorized the rehabilitation of the Hall Block and construction of an addition at the rear of the property that extends over its roof. The addition is five-storeys tall at the rear, but terraces down towards the front of the property to mitigate visual impacts to the Hall Block. The development conserves the front and side walls of the Hall Block but replaces the building's interior with new concrete floor slabs and new construction to meet

the requirements of the 2018 BC Building Code. The third storey of the addition is almost entirely concealed beneath the parapet wall of the Hall Block, so the upper levels of the addition appear as a two-storey rooftop addition, with each level set progressively further back from the street. The application was granted variances to eliminate parking and reduce the east side yard setback. Once constructed, the building will contain 11 one-bedroom units.

The applicant submitted the attached Drawing H.1., which included refinements to the proportions of the transom window and storefront glazing. In staff's opinion, the refinements bring the storefront design into closer alignment with the architect's original plans for the building. The applicant has revised the building section to show a horizontal steel beam that will help restrain the parapet in a seismic event. The architect has also included a notation confirming that the main entrance of the building will be accessible to persons with disabilities and include an automatic door operator.