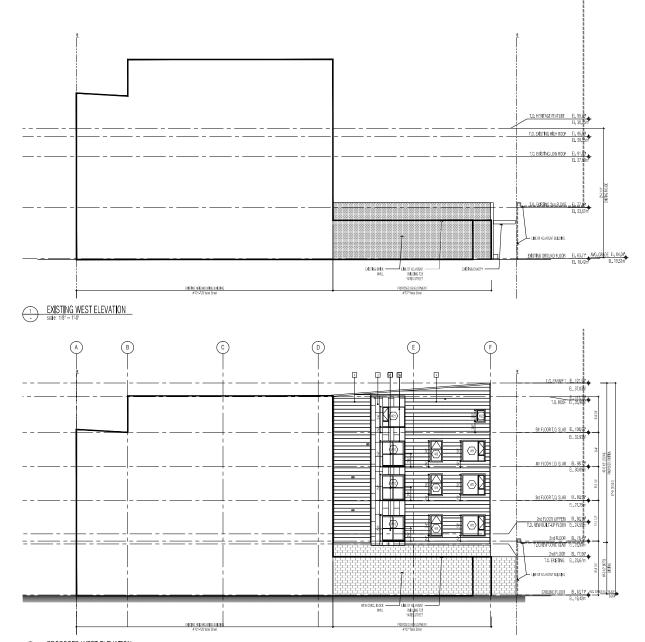

# Proposed Seismic Upgrade

The project is designed to 100% of the seismic design requirements of the 2018 BC Building Code.

The proposed seismic upgrade will remove the floor and roof structures of the Hall Block and replace them with a reinforced concrete transfer structure at the second level and new wood framing above. For the ground floor structure, seismic resistance will be provided by new concrete rigid frames in an east-west direction and concrete block shear walls in a north-south direction. Above the second storey, the building would be wood framed, with seismic resistance created through shear walls in east-west and north-south directions. The foundation of the building will also be replaced with a concrete foundation.

# Heritage Alteration Permit with Variance No. 00008

The approved Heritage Alteration Permit authorized the rehabilitation of the Hall Block and construction of an addition at the rear of the property that extends over its roof. The addition is five-storeys tall at the rear, but terraces down towards the front of the property to mitigate visual impacts to the Hall Block. The development conserves the front and side walls of the Hall Block but replaces the building's interior with new concrete floor slabs and new construction to meet

the requirements of the 2018 BC Building Code. The third storey of the addition is almost entirely concealed beneath the parapet wall of the Hall Block, so the upper levels of the addition appear as a two-storey rooftop addition, with each level set progressively further back from the street. The application was granted variances to eliminate parking and reduce the east side yard setback. Once constructed, the building will contain 11 one-bedroom units.