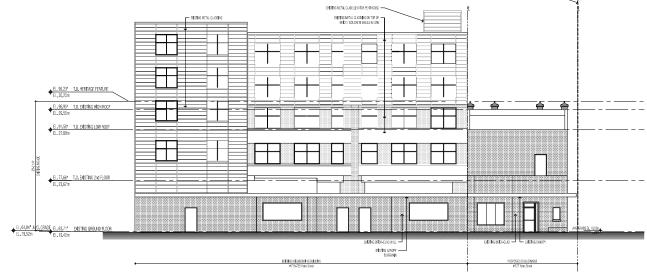

L REFLECTED CEILING PLAN

| drawn by: |              |                    |
|-----------|--------------|--------------------|
|           | J.           |                    |
| checked b | y: JN        | $\left( + \right)$ |
| date:     | NOV 18, 2019 | $ \Psi $           |
| scale:    | AS NOTED     |                    |



J NOV 18/19 ISSUED FOR BP I OCT 22/19 ISSUED FOR BP H OCT 22/19 ISSUED FOR DP AMENDMENT G JUN 13/19 ISSUED FOR 100% RE/ISION F APR 26/19 ISSUED FOR 95% REVISION E JAN 31/19 ISSUED FOR 75% REVISION D DEC 21/18 ISSUED FOR 50% REVISION G JUNE 04/18 ISSUED FOR H.A.P.

JZ

JW



240 - 388 West 8th Ave. Vancouver, B.C. V5Y 3X2 Tel: 604 - 731 - 3966 Fax: 604 - 734 - 1121 studioonearchitecture.ca

architecture inc.



#### 2 PROPOSED SOUTH ELEVATION scale: 1/8" = 11-0"







UNE OF INSIGHBOURING BUILDING -----



240 - 388 West 8th Ave. Vancouver, B.C. V5Y 3X2 Tel: 604 - 731 - 3966 Fax: 604 - 734 - 1121



| J    | NOV 18/19  | SSUED FOR BP             |
|------|------------|--------------------------|
| 1    | OCT 22/19  | ISSUED FOR BP            |
| Н    | OCT 22/19  | ISSUED FOR DP AMENDMENT  |
| 6    | JUN 13/19  | ISSUED FOR 100% REVISION |
| F    | APR 26/19  | ISSUED FOR 95% REVISION  |
| ε    | JAN 31/19  | ISSUED FOR 75% REVISION  |
| D    | DEC 21/18  | ISSUED FOR 50% REVISION  |
| C    | JUNE 04/18 | ISSUED FOR H.A.P.        |
| В    | DEC. 20/17 | ISSUED FOR H.A.P.        |
| ٨    | J/N. 25/17 | ISSUED FOR DEVT NOURY    |
| no.: | date:      | description:             |

| project title:<br>727 YATES STREET<br>VICTORIA, BC