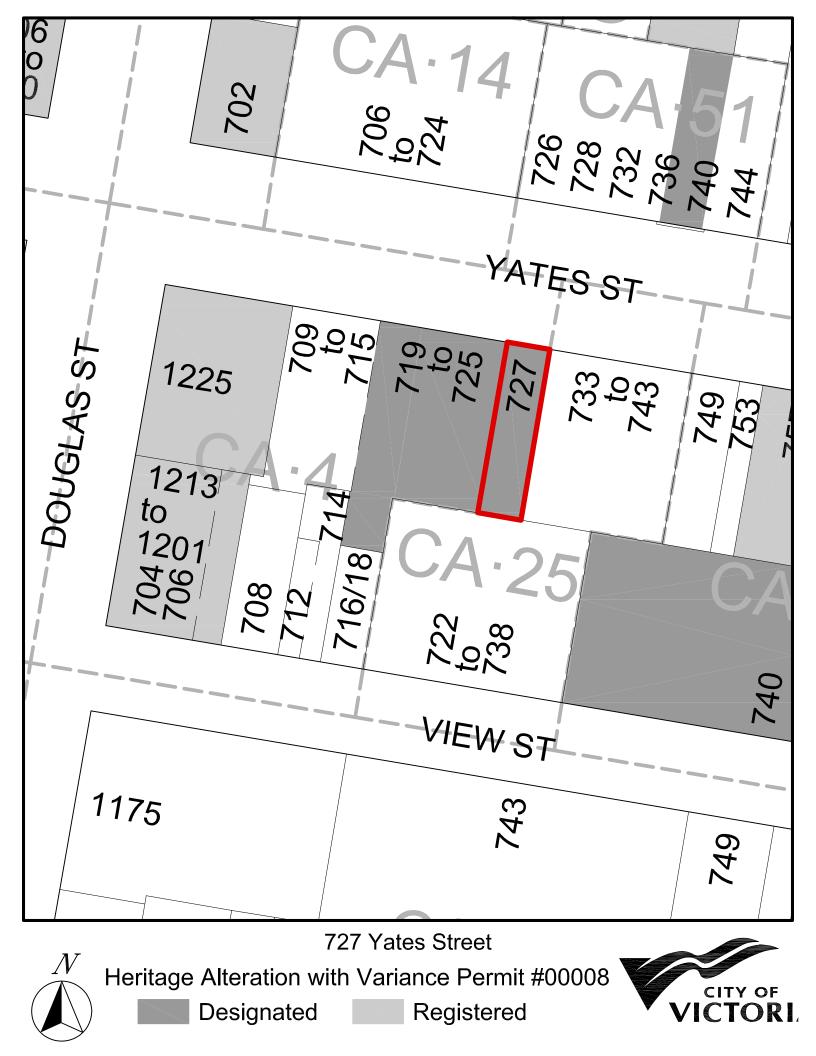

# **Committee of the Whole Report** For the Meeting of January 7, 2021

| Subject: | Tax Incentive Program Application No. 00031 f   | or 727 Ya | tes Street        |
|----------|-------------------------------------------------|-----------|-------------------|
| From:    | Karen Hoese, Director, Sustainable Planning and | Communit  | y Development     |
| То:      | Committee of the Whole                          | Date:     | December 22, 2020 |

The Hall Block is situated on a consolidated lot that also includes the street addresses of 719 and 721-725 Yates Street and contains another two separate heritage buildings that received a tax exemption in 2012. This tax exemption is set to expire at the end of 2021. To avoid overlap, staff are recommending that the proposed tax exemption for 727 Yates Street only take effect in 2022, after the expiry of the tax exemption for 719 and 721-725 Yates Street. Staff also recommend that the tax exemption apply only to the floor space within the envelope of the Hall Block. Based on consultation with BC Assessment and the City's Finance Department, staff have calculated that this floor space represents 9.08% of the assessed value of the consolidated property.

The consolidation of 727 Yates Street with 719-725 Yates Street was undertaken to enable the renovated Hall Block to share the elevator, fire exit stair and long-term bicycle parking of the Churchill Building, which was renovated in 2012 by the same developer.