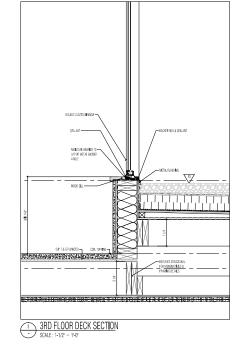

# Proposed Seismic Upgrade

The project is designed to 100% of the seismic design requirements of the 2018 BC Building Code.

The proposed seismic upgrade will remove the floor and roof structures of the Hall Block and replace them with a reinforced concrete transfer structure at the second level and new wood framing above. For the ground floor structure, seismic resistance will be provided by new concrete rigid frames in an east-west direction and concrete block shear walls in a north-south direction. Above the second storey, the building would be wood framed, with seismic resistance created through shear walls in east-west and north-south directions. The foundation of the building will also be replaced with a concrete foundation.

# Heritage Alteration Permit with Variance No. 00008

The approved Heritage Alteration Permit authorized the rehabilitation of the Hall Block and construction of an addition at the rear of the property that extends over its roof. The addition is five-storeys tall at the rear, but terraces down towards the front of the property to mitigate visual impacts to the Hall Block. The development conserves the front and side walls of the Hall Block but replaces the building's interior with new concrete floor slabs and new construction to meet

the requirements of the 2018 BC Building Code. The third storey of the addition is almost entirely concealed beneath the parapet wall of the Hall Block, so the upper levels of the addition appear as a two-storey rooftop addition, with each level set progressively further back from the street. The application was granted variances to eliminate parking and reduce the east side yard setback. Once constructed, the building will contain 11 one-bedroom units.

The applicant submitted the attached Drawing H.1., which included refinements to the proportions of the transom window and storefront glazing. In staff's opinion, the refinements bring the storefront design into closer alignment with the architect's original plans for the building. The applicant has revised the building section to show a horizontal steel beam that will help restrain the parapet in a seismic event. The architect has also included a notation confirming that the main entrance of the building will be accessible to persons with disabilities and include an automatic door operator.