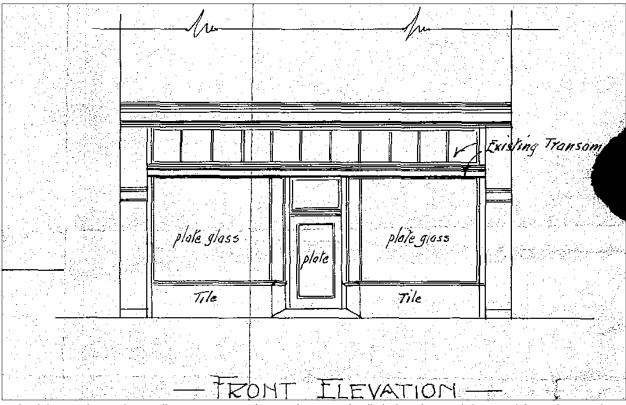

The applicant submitted the attached Drawing H.1., which included refinements to the proportions of the transom window and storefront glazing. In staff's opinion, the refinements bring the storefront design into closer alignment with the architect's original plans for the building. The applicant has revised the building section to show a horizontal steel beam that will help restrain the parapet in a seismic event. The architect has also included a notation confirming that the main entrance of the building will be accessible to persons with disabilities and include an automatic door operator.

# Front Elevation

719-725 Yates Street