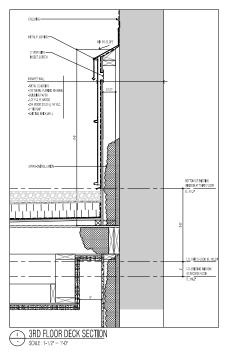

# Proposed Seismic Upgrade

The project is designed to 100% of the seismic design requirements of the 2018 BC Building Code.

The proposed seismic upgrade will remove the floor and roof structures of the Hall Block and replace them with a reinforced concrete transfer structure at the second level and new wood framing above. For the ground floor structure, seismic resistance will be provided by new concrete rigid frames in an east-west direction and concrete block shear walls in a north-south direction. Above the second storey, the building would be wood framed, with seismic resistance created through shear walls in east-west and north-south directions. The foundation of the building will also be replaced with a concrete foundation.

# Heritage Alteration Permit with Variance No. 00008

The approved Heritage Alteration Permit authorized the rehabilitation of the Hall Block and construction of an addition at the rear of the property that extends over its roof. The addition is five-storeys tall at the rear, but terraces down towards the front of the property to mitigate visual impacts to the Hall Block. The development conserves the front and side walls of the Hall Block but replaces the building's interior with new concrete floor slabs and new construction to meet

the requirements of the 2018 BC Building Code. The third storey of the addition is almost entirely concealed beneath the parapet wall of the Hall Block, so the upper levels of the addition appear as a two-storey rooftop addition, with each level set progressively further back from the street. The application was granted variances to eliminate parking and reduce the east side yard setback. Once constructed, the building will contain 11 one-bedroom units.

The applicant submitted the attached Drawing H.1., which included refinements to the proportions of the transom window and storefront glazing. In staff's opinion, the refinements bring the storefront design into closer alignment with the architect's original plans for the building. The applicant has revised the building section to show a horizontal steel beam that will help restrain the parapet in a seismic event. The architect has also included a notation confirming that the main entrance of the building will be accessible to persons with disabilities and include an automatic door operator.