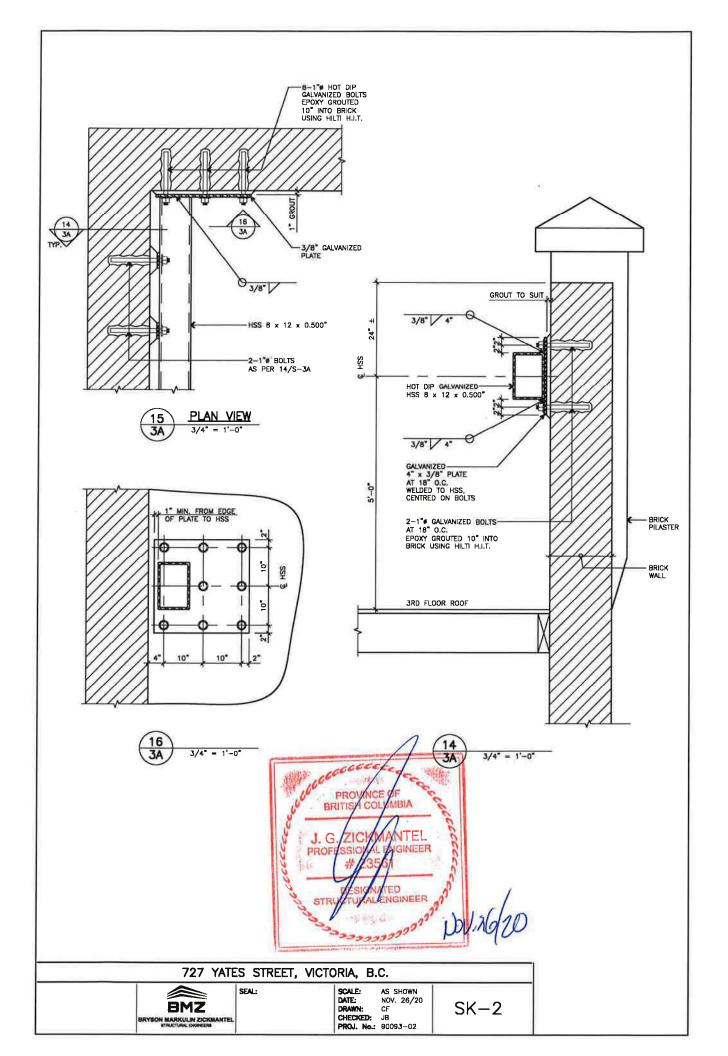

The board also recommended that the applicant undertake the following revisions prior to approval, to the satisfaction of the Senior Heritage Planner:

- 1. Work with the project heritage consultant and Vintage Woodworks regarding appropriate historic detailing of the storefront design;
- 2. Submit to the City of Victoria the necessary engineering detail for the seismic upgrading of the parapet wall on the Yates Street building front; and
- 3. Confirm the method and details to make the main floor accessible

The applicant submitted the attached Drawing H.1., which included refinements to the proportions of the transom window and storefront glazing. In staff's opinion, the refinements bring the storefront design into closer alignment with the architect's original plans for the building. The applicant has revised the building section to show a horizontal steel beam that will help restrain the parapet in a seismic event. The architect has also included a notation confirming that the main entrance of the building will be accessible to persons with disabilities and include an automatic door operator.