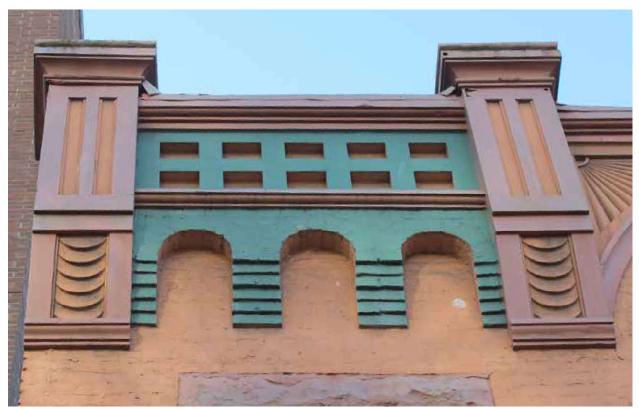

# BACKGROUND

The Hall Block is a two-storey masonry building designed by architect John Teague and constructed in 1897 for developer Dr. F. W. Hall. John Teague is a significant local architect who also designed City Hall and the Masonic Temple at the corner of Fisgard and Douglas Streets. The building is one of the oldest surviving structures on Yates Street and an important contributor to the integrity of the historic streetscape. The two-storey portion of the building occupies the north half of the property, and a one-storey extension occupies the rear portion.

727 Yates Street Heritage Alteration with Variance Permit #00008 Designated Registered

Photographs- 727 Yates Street

# Front Elevation

719-725 Yates Street