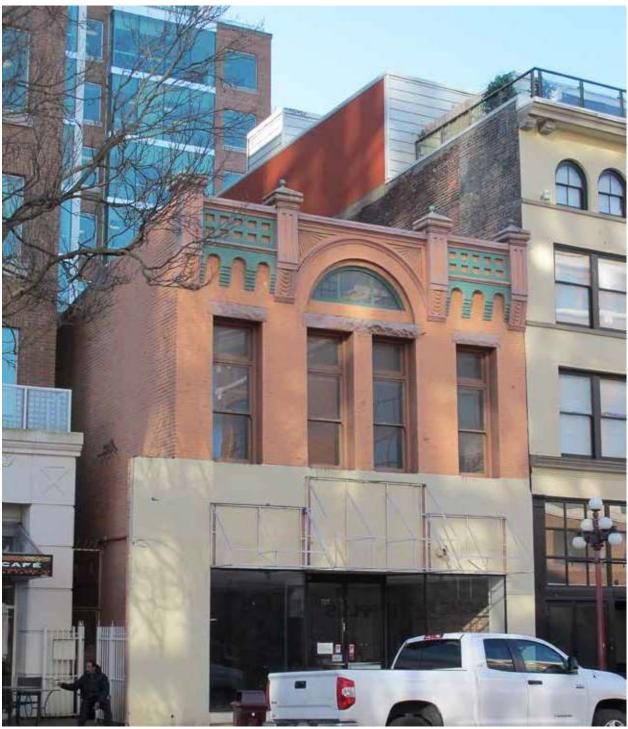

#### EXECUTIVE SUMMARY

The purpose of this report is to present Council with information, analysis and recommendations regarding an application for a ten-year partial tax exemption under the City's Tax Incentive Program to assist in the seismic upgrading of the heritage-designated building known as the Hall Block at 727 Yates Street. In 2018, Council approved the comprehensive renovation of the Hall Block (HAV No. 00008) to convert it into a mixed-use building with ground floor retail and an addition containing 11 residential suites. The approved project will conserve the majority of the Hall Block and includes a seismic upgrade that will achieve 100% seismic resistance under the 2018 BC Building Code. In addition to the seismic upgrade, the approved project will restore the front façade by removing the orange paint and reinstating the historic ground floor storefront of the building.

# BACKGROUND

The Hall Block is a two-storey masonry building designed by architect John Teague and constructed in 1897 for developer Dr. F. W. Hall. John Teague is a significant local architect who also designed City Hall and the Masonic Temple at the corner of Fisgard and Douglas Streets. The building is one of the oldest surviving structures on Yates Street and an important contributor to the integrity of the historic streetscape. The two-storey portion of the building occupies the north half of the property, and a one-storey extension occupies the rear portion.

# Heritage Alteration Permit with Variance No. 00008

The approved Heritage Alteration Permit authorized the rehabilitation of the Hall Block and construction of an addition at the rear of the property that extends over its roof. The addition is five-storeys tall at the rear, but terraces down towards the front of the property to mitigate visual impacts to the Hall Block. The development conserves the front and side walls of the Hall Block but replaces the building's interior with new concrete floor slabs and new construction to meet