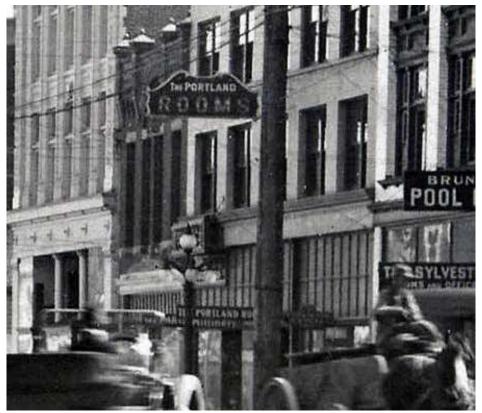

# BACKGROUND

The Hall Block is a two-storey masonry building designed by architect John Teague and constructed in 1897 for developer Dr. F. W. Hall. John Teague is a significant local architect who also designed City Hall and the Masonic Temple at the corner of Fisgard and Douglas Streets. The building is one of the oldest surviving structures on Yates Street and an important contributor to the integrity of the historic streetscape. The two-storey portion of the building occupies the north half of the property, and a one-storey extension occupies the rear portion.

The Hall Block is situated on a consolidated lot that also includes the street addresses of 719 and 721-725 Yates Street and contains another two separate heritage buildings that received a tax exemption in 2012. This tax exemption is set to expire at the end of 2021. To avoid overlap, staff are recommending that the proposed tax exemption for 727 Yates Street only take effect in 2022, after the expiry of the tax exemption for 719 and 721-725 Yates Street. Staff also recommend that the tax exemption apply only to the floor space within the envelope of the Hall Block. Based on consultation with BC Assessment and the City's Finance Department, staff have calculated that this floor space represents 9.08% of the assessed value of the consolidated property.