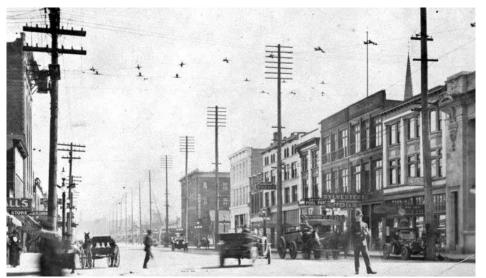

# BACKGROUND

The Hall Block is a two-storey masonry building designed by architect John Teague and constructed in 1897 for developer Dr. F. W. Hall. John Teague is a significant local architect who also designed City Hall and the Masonic Temple at the corner of Fisgard and Douglas Streets. The building is one of the oldest surviving structures on Yates Street and an important contributor to the integrity of the historic streetscape. The two-storey portion of the building occupies the north half of the property, and a one-storey extension occupies the rear portion.

The Hall Block is situated on a consolidated lot that also includes the street addresses of 719 and 721-725 Yates Street and contains another two separate heritage buildings that received a tax exemption in 2012. This tax exemption is set to expire at the end of 2021. To avoid overlap, staff are recommending that the proposed tax exemption for 727 Yates Street only take effect in 2022, after the expiry of the tax exemption for 719 and 721-725 Yates Street. Staff also recommend that the tax exemption apply only to the floor space within the envelope of the Hall Block. Based on consultation with BC Assessment and the City's Finance Department, staff have calculated that this floor space represents 9.08% of the assessed value of the consolidated property.