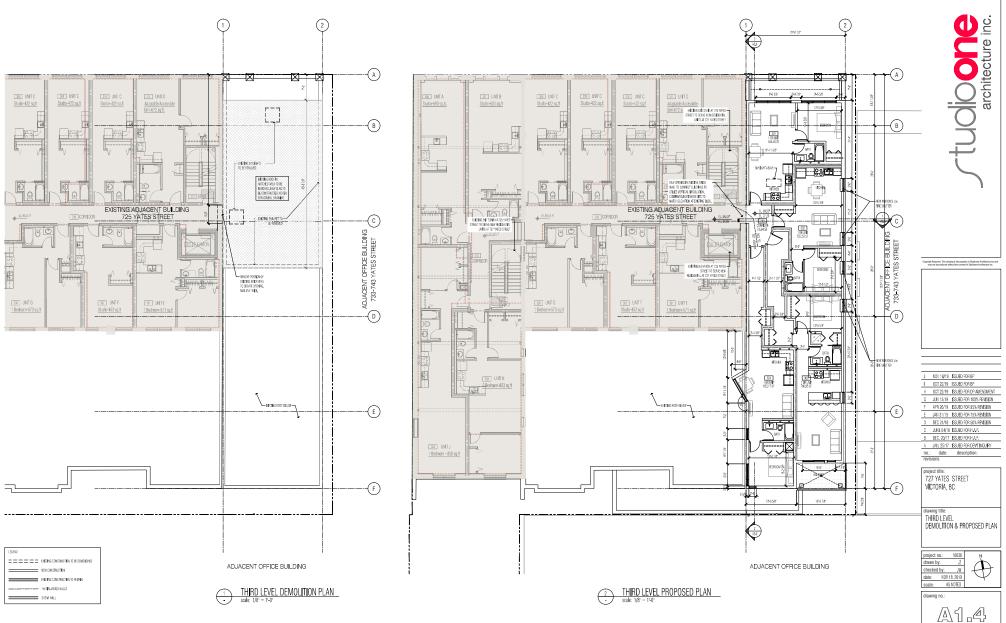

# Heritage Alteration Permit with Variance No. 00008

The approved Heritage Alteration Permit authorized the rehabilitation of the Hall Block and construction of an addition at the rear of the property that extends over its roof. The addition is five-storeys tall at the rear, but terraces down towards the front of the property to mitigate visual impacts to the Hall Block. The development conserves the front and side walls of the Hall Block but replaces the building's interior with new concrete floor slabs and new construction to meet

the requirements of the 2018 BC Building Code. The third storey of the addition is almost entirely concealed beneath the parapet wall of the Hall Block, so the upper levels of the addition appear as a two-storey rooftop addition, with each level set progressively further back from the street. The application was granted variances to eliminate parking and reduce the east side yard setback. Once constructed, the building will contain 11 one-bedroom units.

The consolidation of 727 Yates Street with 719-725 Yates Street was undertaken to enable the renovated Hall Block to share the elevator, fire exit stair and long-term bicycle parking of the Churchill Building, which was renovated in 2012 by the same developer.