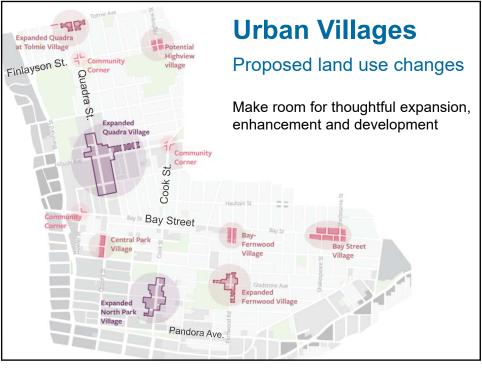

## **Other Villages**

New Small Villages and community corners to serve more areas:

Bay Street

VICTORIA

23

- Future 'high street' at Quadra and Tolmie
- Central Park Village

Villages and Corridors Pla

 Community corners near Finlayson-Highview