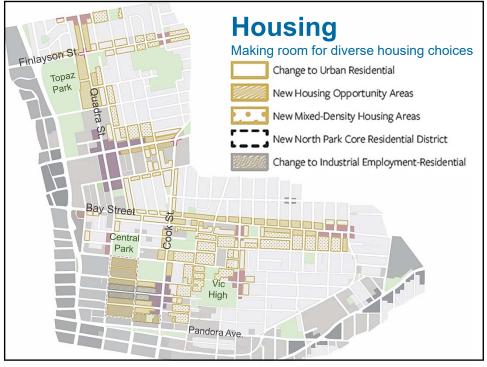

Community associations and related groups



VICTORIA



























# **Quadra Village**

### **Key Directions:**

- Maintain small-footprint pattern
- On larger sites, envision renewed Roxy Theatre, plaza and diverse housing
- "Turn the corner" to a pedestrianfriendly Hillside Avenue
- Envision mixed-income "Quadra West" with amenities, public spaces
- Support evolution of "Quadra Mews"





### **North Park Village**





#### **Key Directions:**

- Maintain small-footprint pattern
- Enable larger developments to support a plaza and housing
- Use placemaking to evolve into a permanent plaza
- Enhance greenery and sidewalks
- "Turn the corner" to Franklin Green Park
- Encourage revitalization of light industrial and artisan spaces along North Park Street

21

## **Fernwood Village**

### **Key Directions:**

- Enable village to expand
- Main