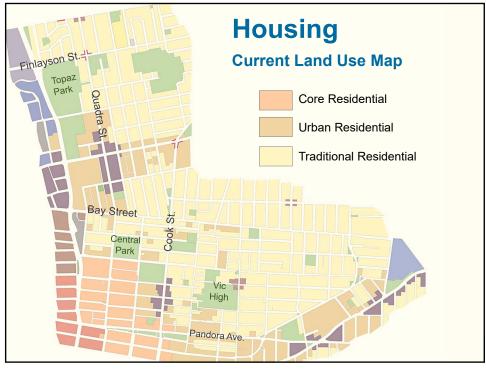

Community associations and related groups



VICTORIA



























# **Quadra Village**

### **Key Directions:**

- Maintain small-footprint pattern
- On larger sites, envision renewed Roxy Theatre, plaza and diverse housing
- "Turn the corner" to a pedestrianfriendly Hillside Avenue
- Envision mixed-income "Quadra West" with amenities, public spaces
- Support evolution of "Quadra Mews"





### **North Park Village**





#### **Key Directions:**

- Maintain small-footprint pattern
- Enable larger developments to support a plaza and housing
- Use placemaking to evolve into a permanent plaza
- Enhance greenery and sidewalks
- "Turn the corner" to Franklin Green Park
- Encourage revitalization of light industrial and artisan spaces along North Park Street

21

## **Fernwood Village**

### **Key Directions:**

- Enable village to expan