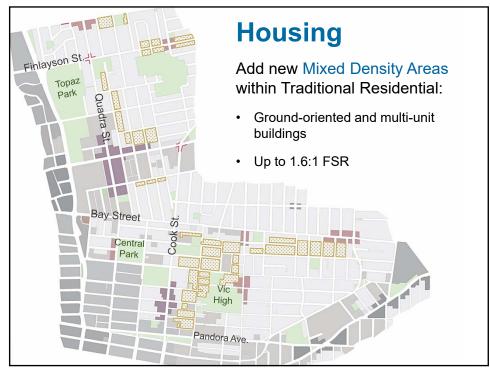

Community associations and related groups



VICTORIA



























# **Quadra Village**

### **Key Directions:**

- Maintain small-footprint pattern
- On larger sites, envision renewed Roxy Theatre, plaza and diverse housing
- "Turn the corner" to a pedestrianfriendly Hillside Avenue
- Envision mixed-income "Quadra West" with amenities, public spaces
- Support evolution of "Quadra Mews"





### **North Park Village**





#### **Key Directions:**

- Maintain small-footprint pattern
- Enable larger developments to support a plaza and housing
- Use placemaking to evolve into a permanent plaza
- Enhance greenery and sidewalks
- "Turn the corner" to Franklin Green Park
- Encourage revitalization of light industrial and artisan spaces along North Park Street

21

## **Fernwood Village**

### **Key Directions:**

- Enable village to expand
- Ma