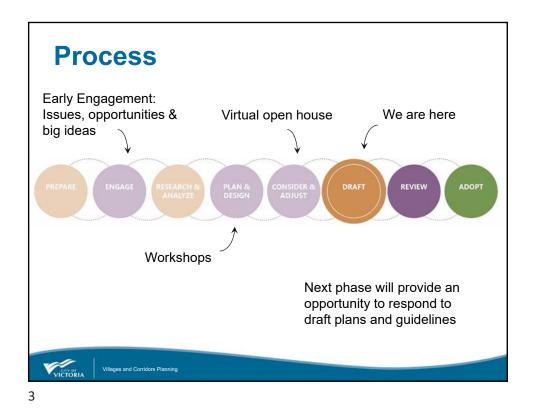

Community associations and related groups



VICTORIA



























# **Quadra Village**

### **Key Directions:**

- Maintain small-footprint pattern
- On larger sites, envision renewed Roxy Theatre, plaza and diverse housing
- "Turn the corner" to a pedestrianfriendly Hillside Avenue
- Envision mixed-income "Quadra West" with amenities, public spaces
- Support evolution of "Quadra Mews"





### **North Park Village**





#### **Key Directions:**

- Maintain small-footprint pattern
- Enable larger developments to support a plaza and housing
- Use placemaking to evolve into a permanent plaza
- Enhance greenery and sidewalks
- "Turn the corner" to Franklin Green Park
- Encourage revitalization of light industrial and artisan spaces along North Park Street

21

## **Fe