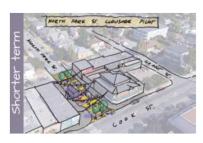

### **North Park Village**

#### **Key Directions:**

- Maintain small-footprint pattern
- Enable larger developments to support a plaza and housing
- Use placemaking to evolve into a permanent plaza
- Enhance greenery and sidewalks
- "Turn the corner" to Franklin Green Park
- Encourage revitalization of light industrial and artisan spaces along North Park Street