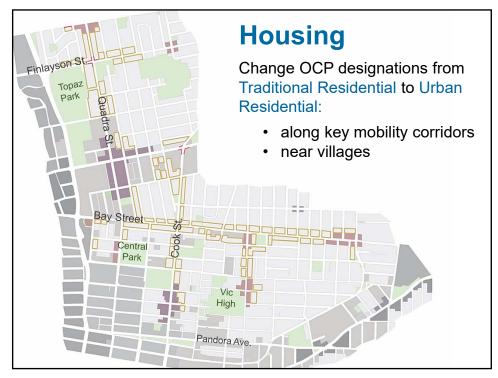

Community associations and related groups



VICTORIA



























# **Quadra Village**

### **Key Directions:**

- Maintain small-footprint pattern
- On larger sites, envision renewed Roxy Theatre, plaza and diverse housing
- "Turn the corner" to a pedestrianfriendly Hillside Avenue
- Envision mixed-income "Quadra West" with amenities, public spaces
- Support evolution of "Quadra Mews"





### **North Park Village**





#### **Key Directions:**

- Maintain small-footprint pattern
- Enable larger developments to support a plaza and housing
- Use placemaking to evolve into a permanent plaza
- Enhance greenery and sidewalks
- "Turn the corner" to Franklin Green Park
- Encourage revitalization of light industrial and artisan spaces along North Park Street

21

## **Fernwood Village**

### **Key Directions:**

- Enable village to expand