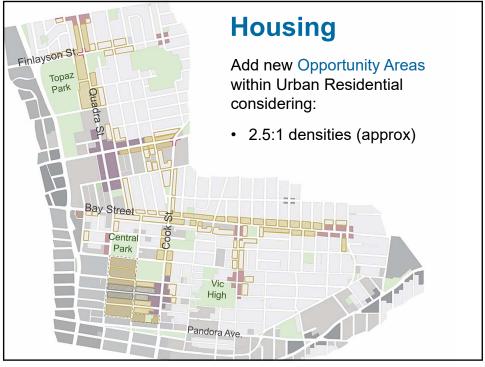

Community associations and related groups



VICTORIA



























# **Quadra Village**

### **Key Directions:**

- Maintain small-footprint pattern
- On larger sites, envision renewed Roxy Theatre, plaza and diverse housing
- "Turn the corner" to a pedestrianfriendly Hillside Avenue
- Envision mixed-income "Quadra West" with amenities, public spaces
- Support evolution of "Quadra Mews"





### **North Park Village**





#### **Key Directions:**

- Maintain small-footprint pattern
- Enable larger developments to support a plaza and housing
- Use placemaking to evolve into a permanent plaza
- Enhance greenery and sidewalks
- "Turn the corner" to Franklin Green Park
- Encourage revitalization of light industrial and artisan spaces along North Park Street

21

## **Fernwood Village**

### **Key Directions:**

- Enable village to expand
-