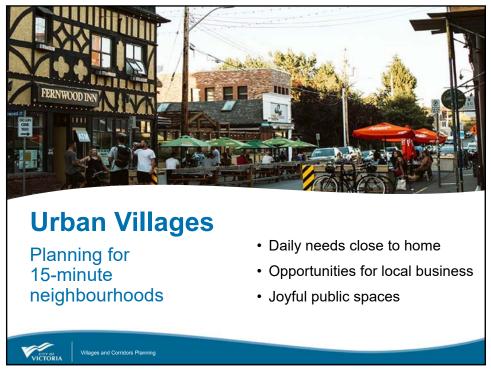

Community associations and related groups



VICTORIA



























# **Quadra Village**

### **Key Directions:**

- Maintain small-footprint pattern
- On larger sites, envision renewed Roxy Theatre, plaza and diverse housing
- "Turn the corner" to a pedestrianfriendly Hillside Avenue
- Envision mixed-income "Quadra West" with amenities, public spaces
- Support evolution of "Quadra Mews"





### **North Park Village**





#### **Key Directions:**

- Maintain small-footprint pattern
- Enable larger developments to support a plaza and housing
- Use placemaking to evolve into a permanent plaza
- Enhance greenery and sidewalks
- "Turn the corner" to Franklin Green Park
- Encourage revitalization of light industrial and artisan spaces along North Park Street

21

## **Fernwood Village**

### **Key Directions:**

- Enable village to expand
- Maintain s