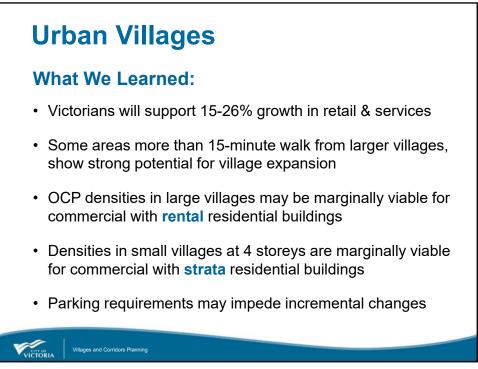

Community associations and related groups



VICTORIA



























# **Quadra Village**

### **Key Directions:**

- Maintain small-footprint pattern
- On larger sites, envision renewed Roxy Theatre, plaza and diverse housing
- "Turn the corner" to a pedestrianfriendly Hillside Avenue
- Envision mixed-income "Quadra West" with amenities, public spaces
- Support evolution of "Quadra Mews"





### **North Park Village**





#### **Key Directions:**

- Maintain small-footprint pattern
- Enable larger developments to support a plaza and housing
- Use placemaking to evolve into a permanent plaza
- Enhance greenery and sidewalks
- "Turn the corner" to Franklin Green Park
- Encourage revitalization of light industrial and artisan spaces along North Park Street

21

## **Fernwood Village**

### **Key Directions:**

- Enable village to expand
- Maintain small