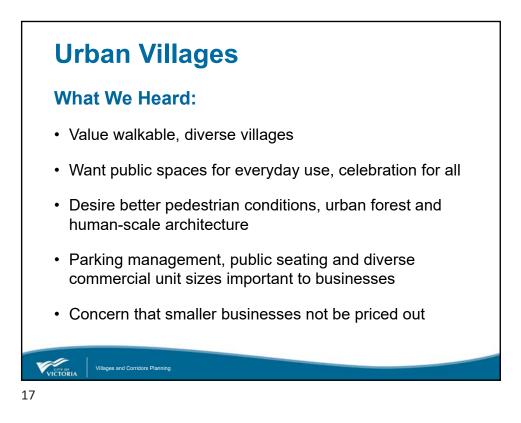

Community associations and related groups



VICTORIA



























# **Quadra Village**

### **Key Directions:**

- Maintain small-footprint pattern
- On larger sites, envision renewed Roxy Theatre, plaza and diverse housing
- "Turn the corner" to a pedestrianfriendly Hillside Avenue
- Envision mixed-income "Quadra West" with amenities, public spaces
- Support evolution of "Quadra Mews"





### **North Park Village**





#### **Key Directions:**

- Maintain small-footprint pattern
- Enable larger developments to support a plaza and housing
- Use placemaking to evolve into a permanent plaza
- Enhance greenery and sidewalks
- "Turn the corner" to Franklin Green Park
- Encourage revitalization of light industrial and artisan spaces along North Park Street

21

## **Fernwood Village**

### **Key Directions:**

- Enable village to expand
- Maintain sma