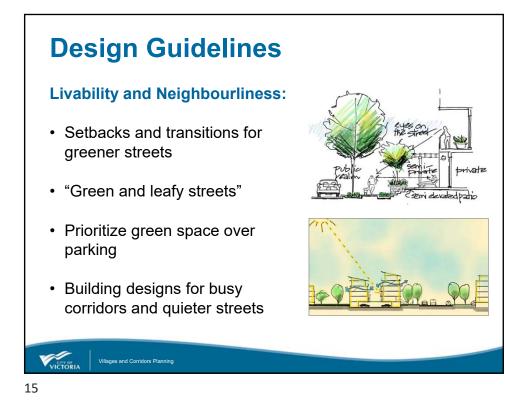

Community associations and related groups



VICTORIA



























# **Quadra Village**

### **Key Directions:**

- Maintain small-footprint pattern
- On larger sites, envision renewed Roxy Theatre, plaza and diverse housing
- "Turn the corner" to a pedestrianfriendly Hillside Avenue
- Envision mixed-income "Quadra West" with amenities, public spaces
- Support evolution of "Quadra Mews"





### **North Park Village**





#### **Key Directions:**

- Maintain small-footprint pattern
- Enable larger developments to support a plaza and housing
- Use placemaking to evolve into a permanent plaza
- Enhance greenery and sidewalks
- "Turn the corner" to Franklin Green Park
- Encourage revitalization of light industrial and artisan spaces along North Park Street

21

## **Fernwood Village**

### **Key Directions:**

- Enable village to expand
- Maintain