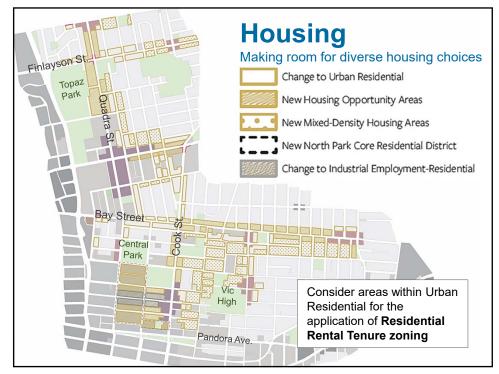

Community associations and related groups



VICTORIA



























# **Quadra Village**

### **Key Directions:**

- Maintain small-footprint pattern
- On larger sites, envision renewed Roxy Theatre, plaza and diverse housing
- "Turn the corner" to a pedestrianfriendly Hillside Avenue
- Envision mixed-income "Quadra West" with amenities, public spaces
- Support evolution of "Quadra Mews"





### **North Park Village**





#### **Key Directions:**

- Maintain small-footprint pattern
- Enable larger developments to support a plaza and housing
- Use placemaking to evolve into a permanent plaza
- Enhance greenery and sidewalks
- "Turn the corner" to Franklin Green Park
- Encourage revitalization of light industrial and artisan spaces along North Park Street

21

## **Fernwood Village**

### **Key Directions:**

- Enable village to expand
- Mainta