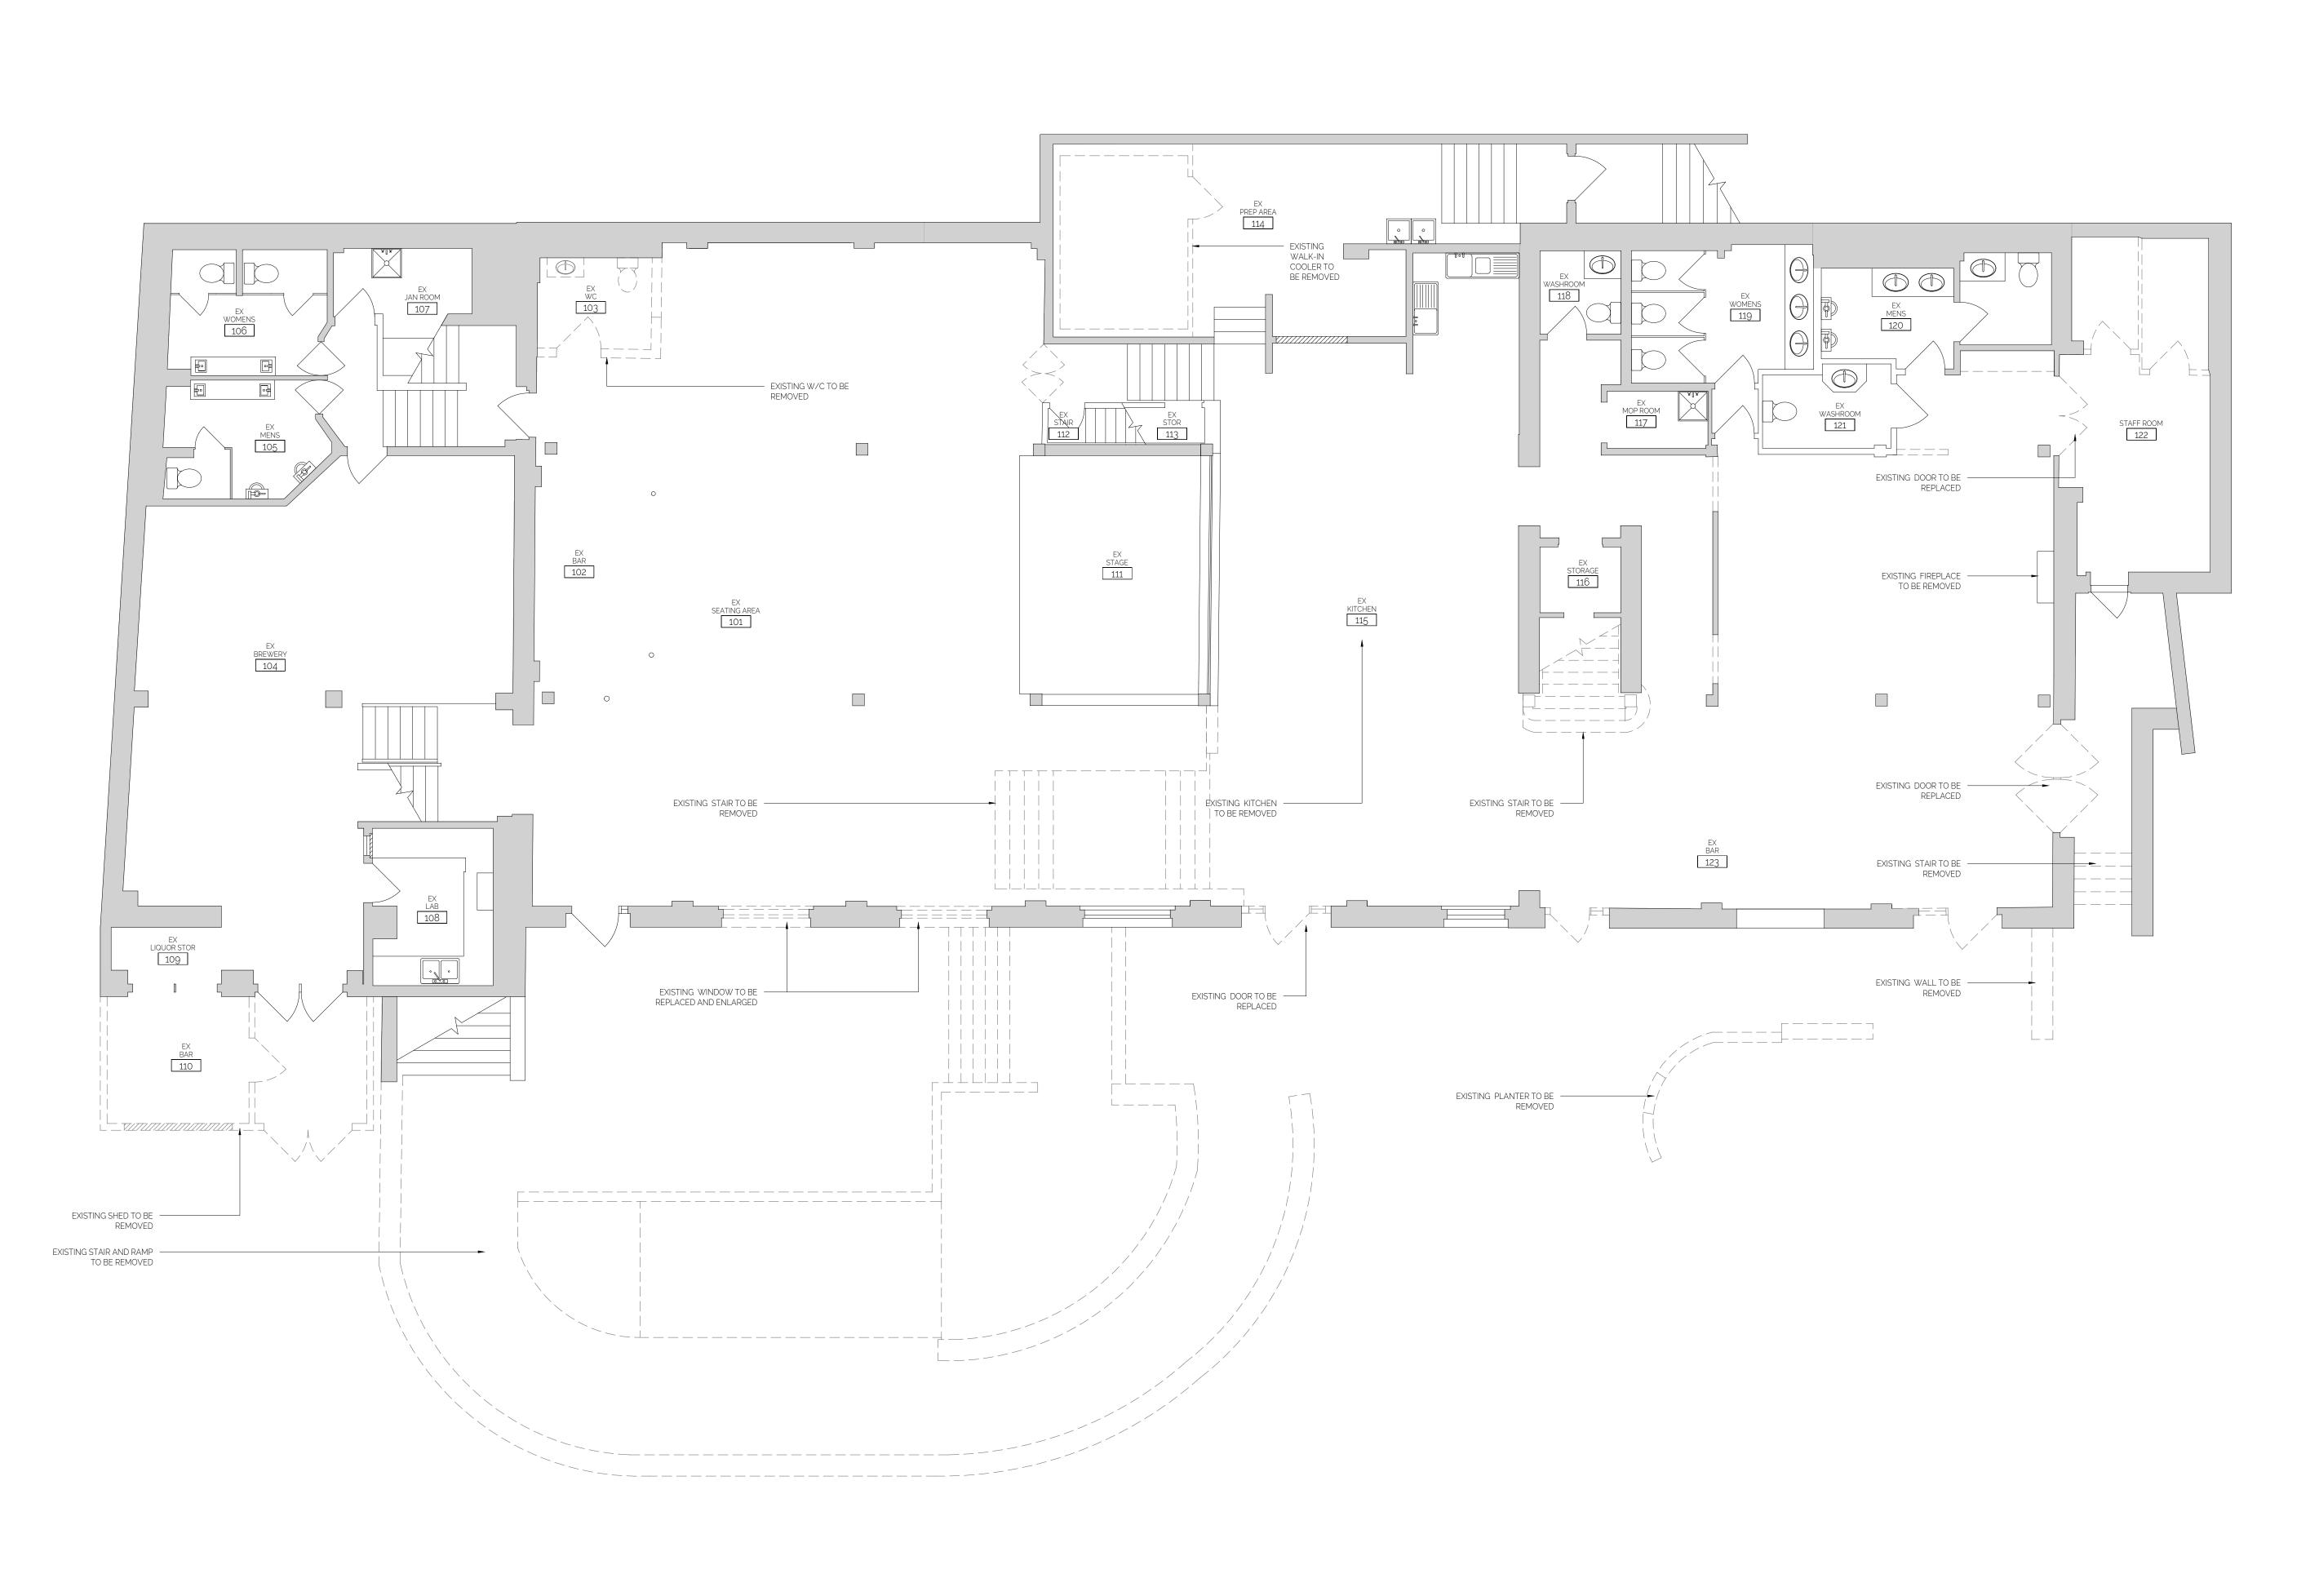

THIS DRAWING IS TO BE READ IN CONJUNCTION WITH STRUCTURAL,
MECHANICAL, ELECTRICAL DRAWINGS AND ANY OTHER CONSULTANT'S
DRAWINGS THAT MAY BE APPLICABLE.

COPY RIGHT RESERVED. ALL PARTS OF THIS DRAWING ARE THE EXCLUSIVE
PROPERTY OF FORT ARCHITECTURE INC. AND SHALL NOT BE USED OR
REPRODUCED WITHOUT THEIR PERMISSION.

THIS DRAWING IS NOT TO BE USED FOR CONSTRUCTION UNTIL SO APPROVED.

| ISSUE | D                                    |            |
|-------|--------------------------------------|------------|
| NO    | ISSUE                                | DATE       |
| 1     | ISSUED FOR REVIEW                    | 2020-07-06 |
| 2     | ISSUED FOR REVIEW                    | 2020-11-09 |
| 3     | ISSUED FOR REVIEW                    | 2021-03-02 |
| 4     | ISSUED FOR DP                        | 2021-03-23 |
| 5     | ISSUED IN RESPONSE TO REVIEW SUMMARY | 2021-06-04 |
|       |                                      |            |
|       |                                      |            |
|       |                                      |            |

# CRAFT BEER MARKET VICTORIA

MUNICIPAL ADDRESS: LEGAL ADDRESS:
440 AND 450 SWIFT ST LOT 1, PLAN VIP 36884 AND VICTORIA BC V8W 1S3 LOT A, PLAN VIP 85421

LEVEL 1
DEMO PLAN

PROJECT
PROJECT NO 2019

SCALE 3/16' = 1'-0'
DRAWN BY LA
CHECKED BY

SHEET A 2 1

01 A201 LEVEL 1 DEMO PLAN
3/16\* = 1'-0\*

TRUE PROJECT NORTH NORTH

PARTIAL STAIR AND WALL -TO BE REPLACED

DO NOT SCALE DRAWINGS. REQUEST VERIFICATION OF DIMENSIONS AS REQUIRED. THE GENERAL CONTRACTOR SHALL CHECK AND VERIFY ALL LEVELS, DATUMS AND DIMENSIONS AND SHALL REPORT ANY AND ALL ERRORS AND / OR OMISSIONS TO THE PRIME CONSULTANT IMMEDIATELY.