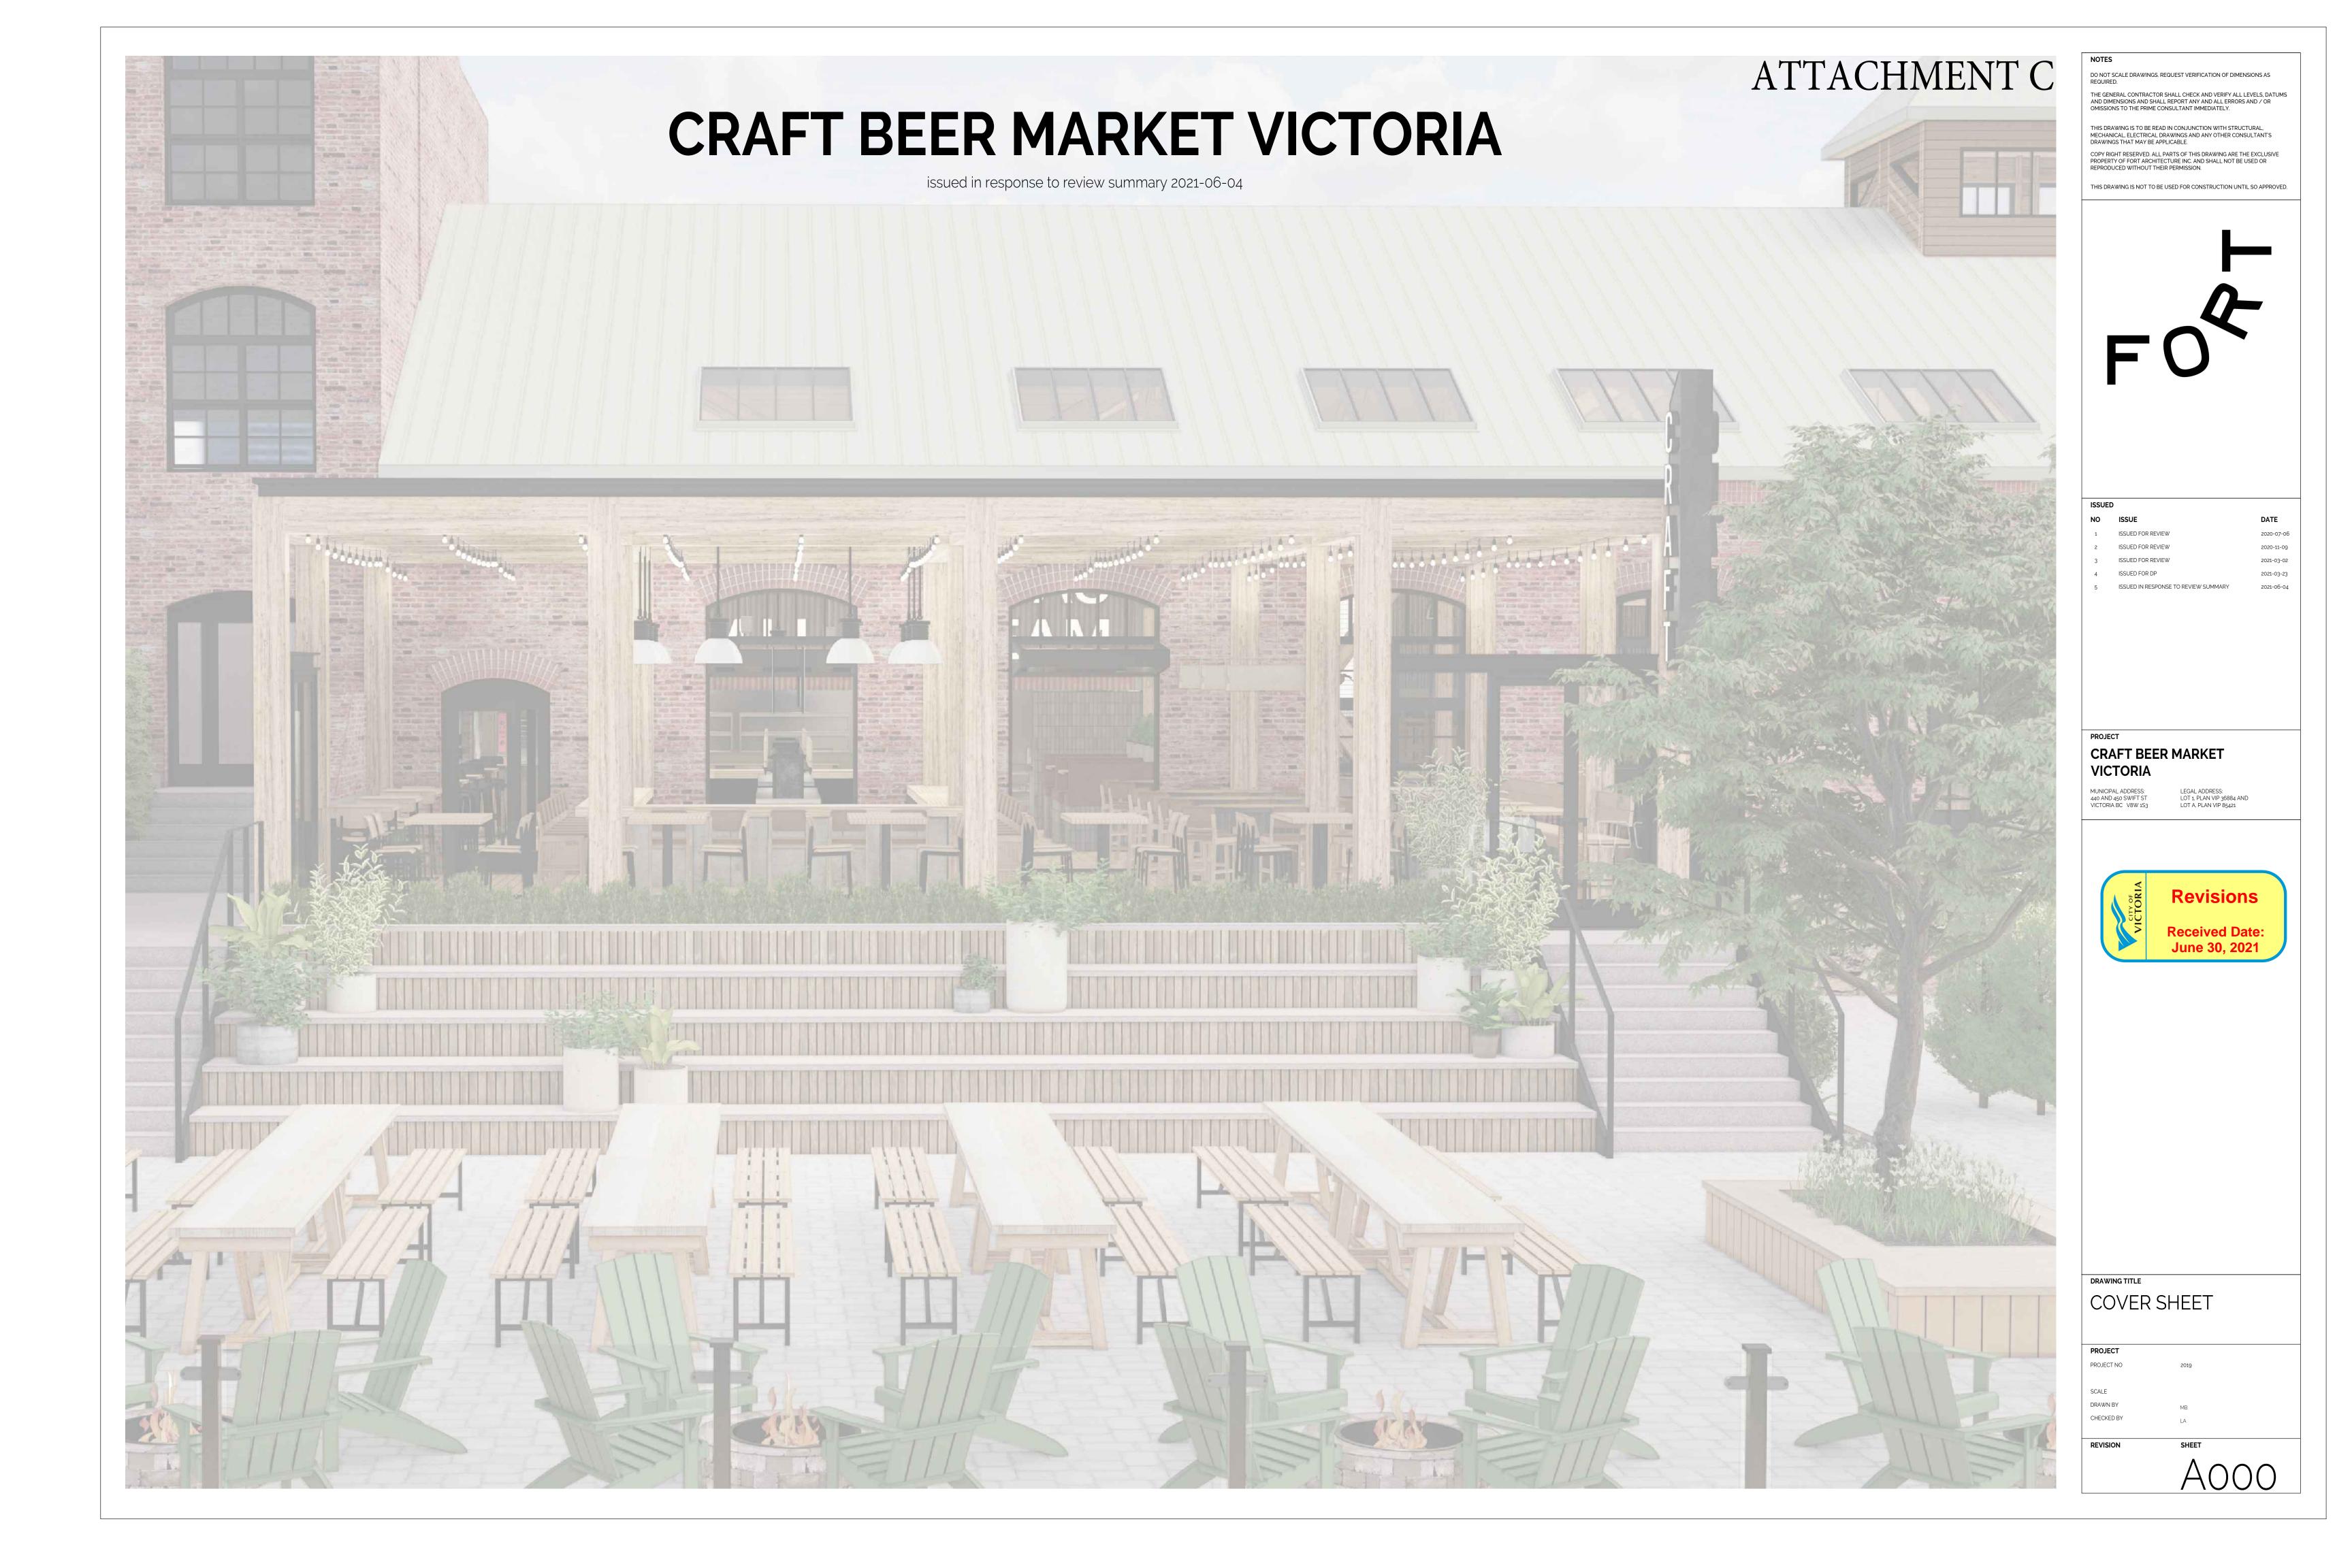

 5
 ISSUED IN RESPONSE TO REVIEW SUMMARY
 2021-06-04

CRAFT BEER MARKET
VICTORIA

MUNICIPAL ADDRESS:
440 AND 450 SWIFT ST
VICTORIA BC V8W 1S3

LEGAL ADDRESS:
LOT 1, PLAN VIP 36884 AND
LOT A, PLAN VIP 85421

SURVEY

# CRAFT BEER MARKET VICTORIA

MUNICIPAL ADDRESS: LEGAL ADDRESS:
440 AND 450 SWIFT ST LOT 1, PLAN VIP 36884 AND VICTORIA BC V8W 1S3 LOT A, PLAN VIP 85421

LEVEL 1
DEMO PLAN

PROJECT
PROJECT NO 2019

SCALE 3/16' = 1'-0'
DRAWN BY LA
CHECKED BY