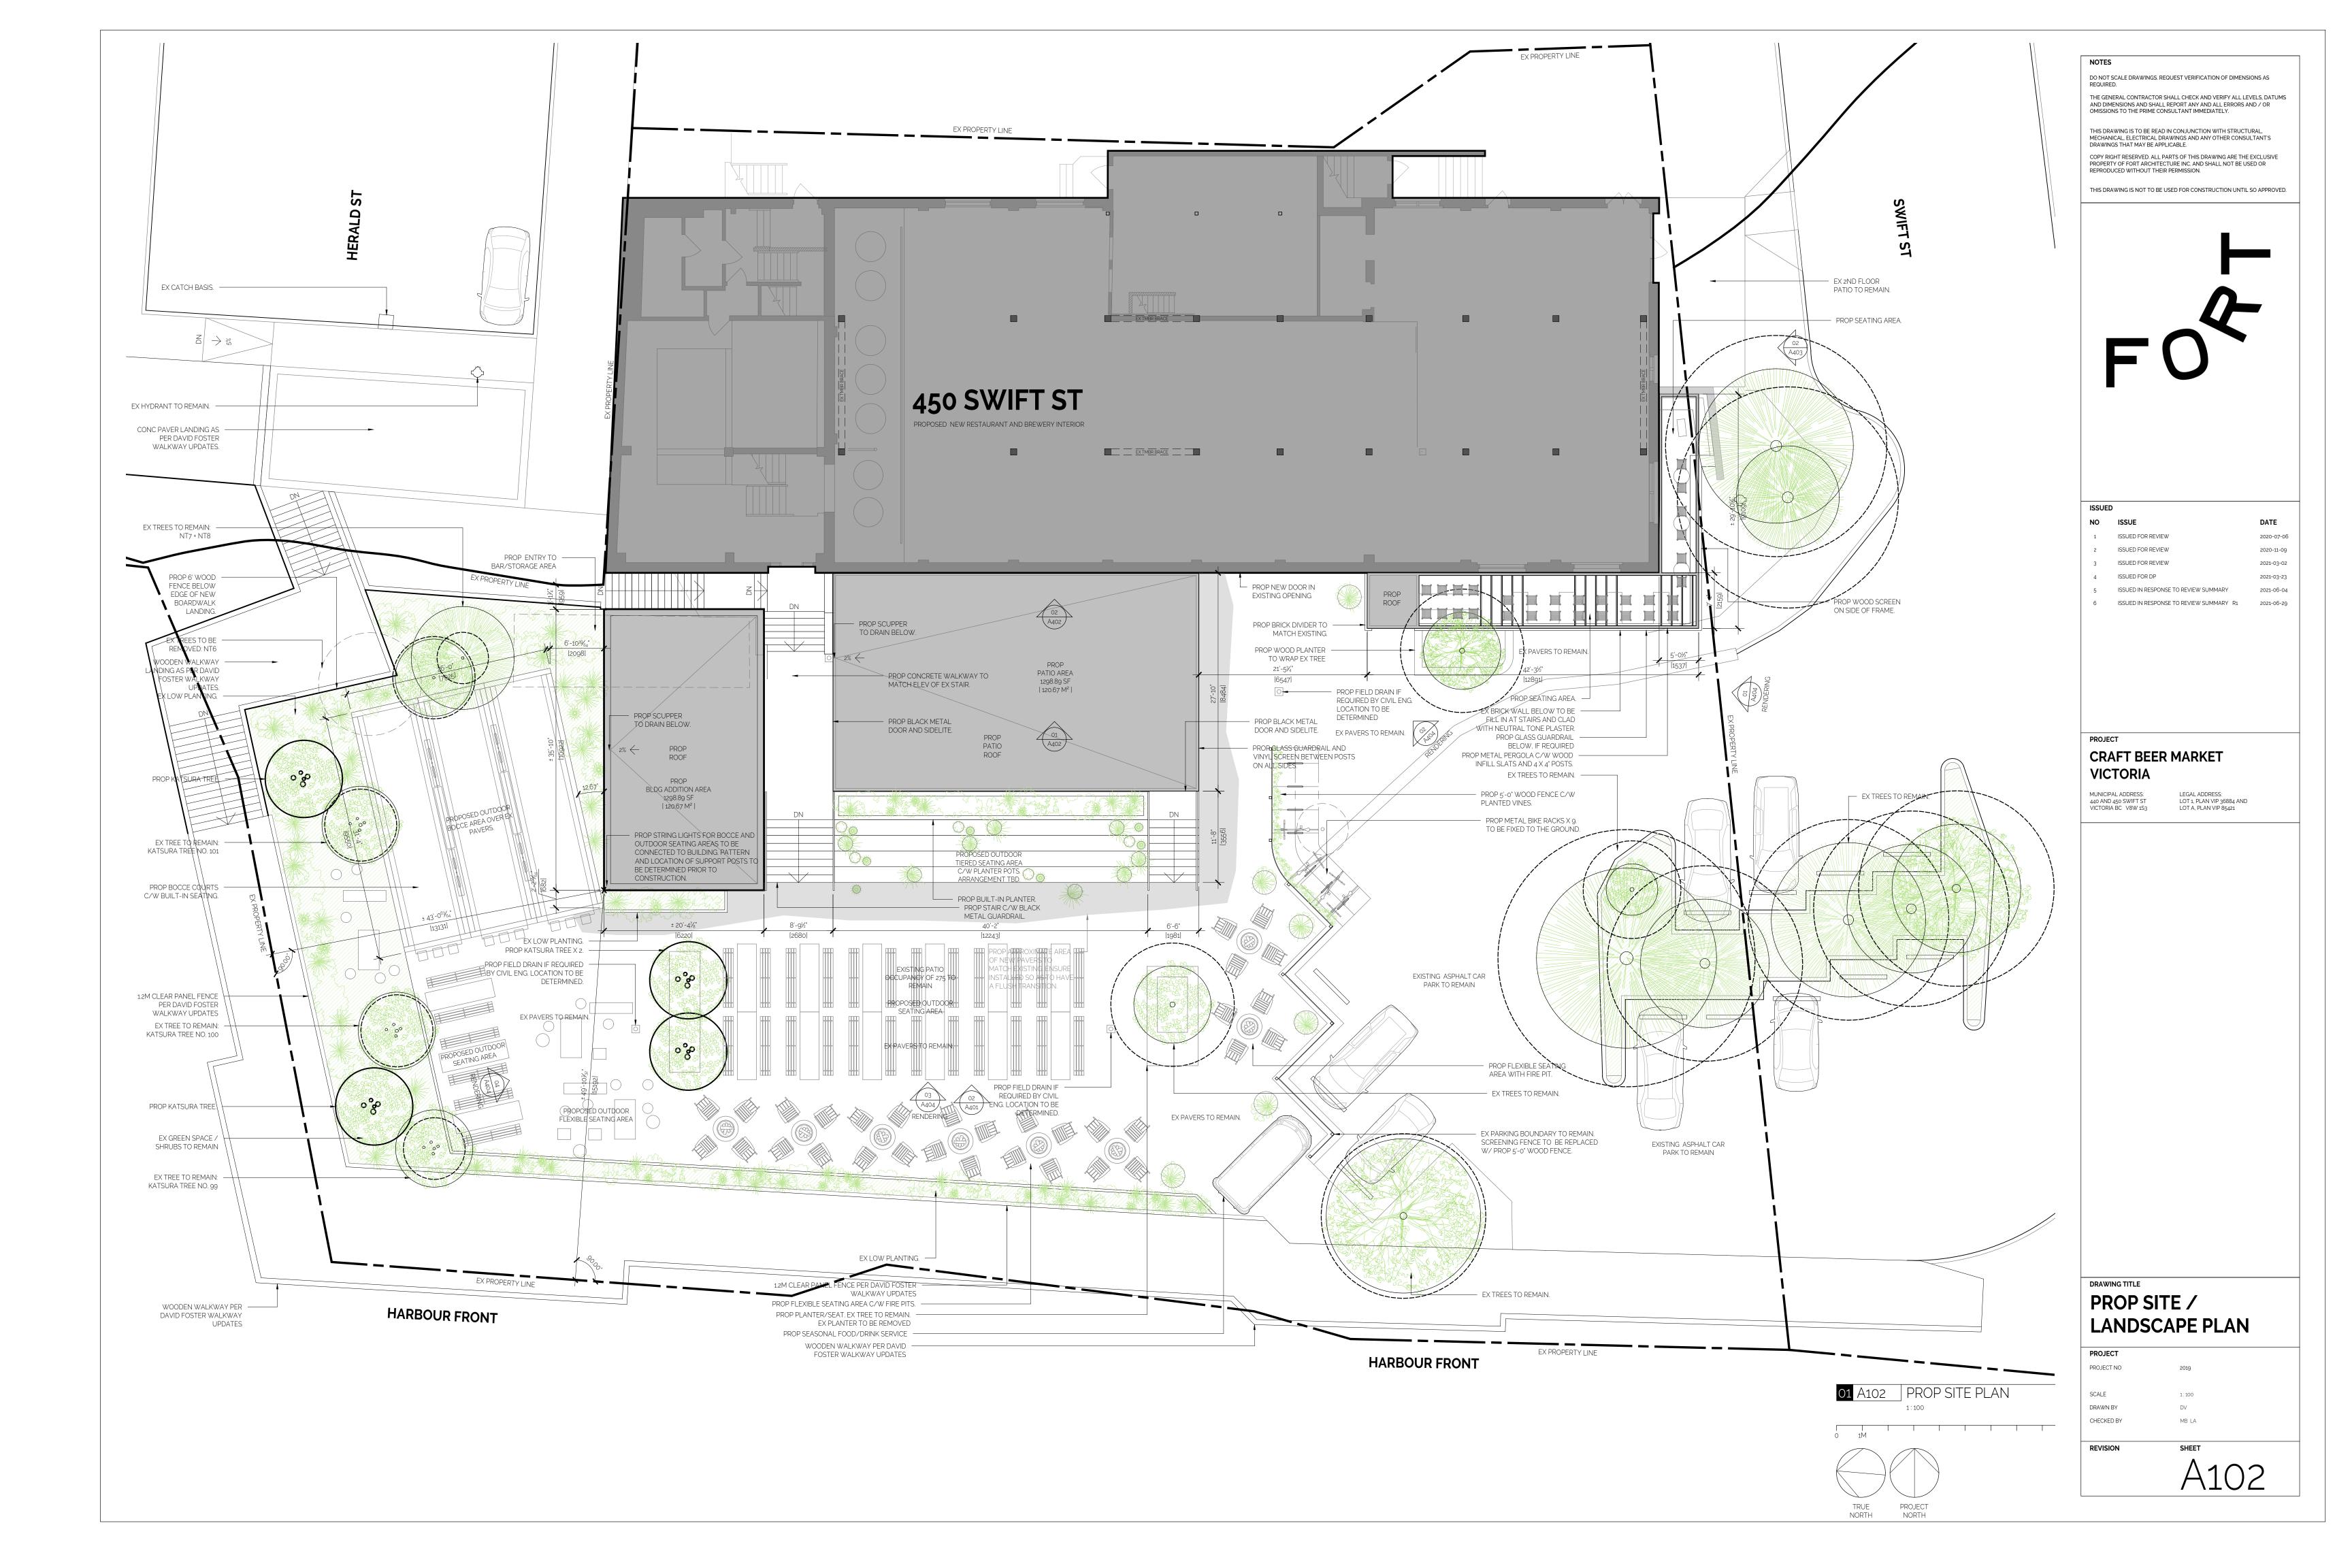

NOTES

DO NOT SCALE DRAWINGS. REQUEST VERIFICATION OF DIMENSIONS AS REQUIRED.

THE GENERAL CONTRACTOR SHALL CHECK AND VERIFY ALL LEVELS, DATUMS AND DIMENSIONS AND SHALL REPORT ANY AND ALL ERRORS AND / OR OMISSIONS TO THE PRIME CONSULTANT IMMEDIATELY.

THIS DRAWING IS TO BE READ IN CONJUNCTION WITH STRUCTURAL,
MECHANICAL, ELECTRICAL DRAWINGS AND ANY OTHER CONSULTANT'S
DRAWINGS THAT MAY BE APPLICABLE.

COPY RIGHT RESERVED. ALL PARTS OF THIS DRAWING ARE THE EXCLUSIVE
PROPERTY OF FORT ARCHITECTURE INC. AND SHALL NOT BE USED OR
REPRODUCED WITHOUT THEIR PERMISSION.

THIS DRAWING IS NOT TO BE USED FOR CONSTRUCTION UNTIL SO APPROVED.

 ISSUED

 NO
 ISSUE
 DATE

 1
 ISSUED FOR REVIEW
 2020-07-06

 2
 ISSUED FOR REVIEW
 2020-11-09

 3
 ISSUED FOR REVIEW
 2021-03-02

 4
 ISSUED FOR DP
 2021-03-23

 5
 ISSUED IN RESPONSE TO REVIEW SUMMARY
 2021-06-04

CRAFT BEER MARKET
VICTORIA

MUNICIPAL ADDRESS:
440 AND 450 SWIFT ST
VICTORIA BC V8W 1S3

LEGAL ADDRESS:
LOT 1, PLAN VIP 36884 AND
LOT A, PLAN VIP 85421

SURVEY

PROJECT
PROJECT NO 2019

SCALE AS NOTED
DRAWN BY DV
CHECKED BY

SION SHEET A100

NOTES

DO NOT SCALE DRAWINGS. REQUEST VERIFICATION OF DIMENSIONS AS REQUIRED.

THE GENERAL CONTRACTOR SHALL CHECK AND VERIFY ALL LEVELS, DATUMS AND DIMENSIONS AND SHALL REPORT ANY AND ALL ERRORS AND / OR OMISSIONS TO THE PRIME CONSULTANT IMMEDIATELY.

## PRPOSED LEVEL M PARTITION PLAN

| PROJECT    |  |
|------------|--|
| PROJECT NO |  |
|            |  |
| SCALE      |  |

2019 3/16"=1'-0" CHECKED BY

01 A102 PROP SITE PLAN

NOTES

DO NOT SCALE DRAWINGS. REQUEST VERIFICATION OF DIMENSIONS AS REQUIRED.