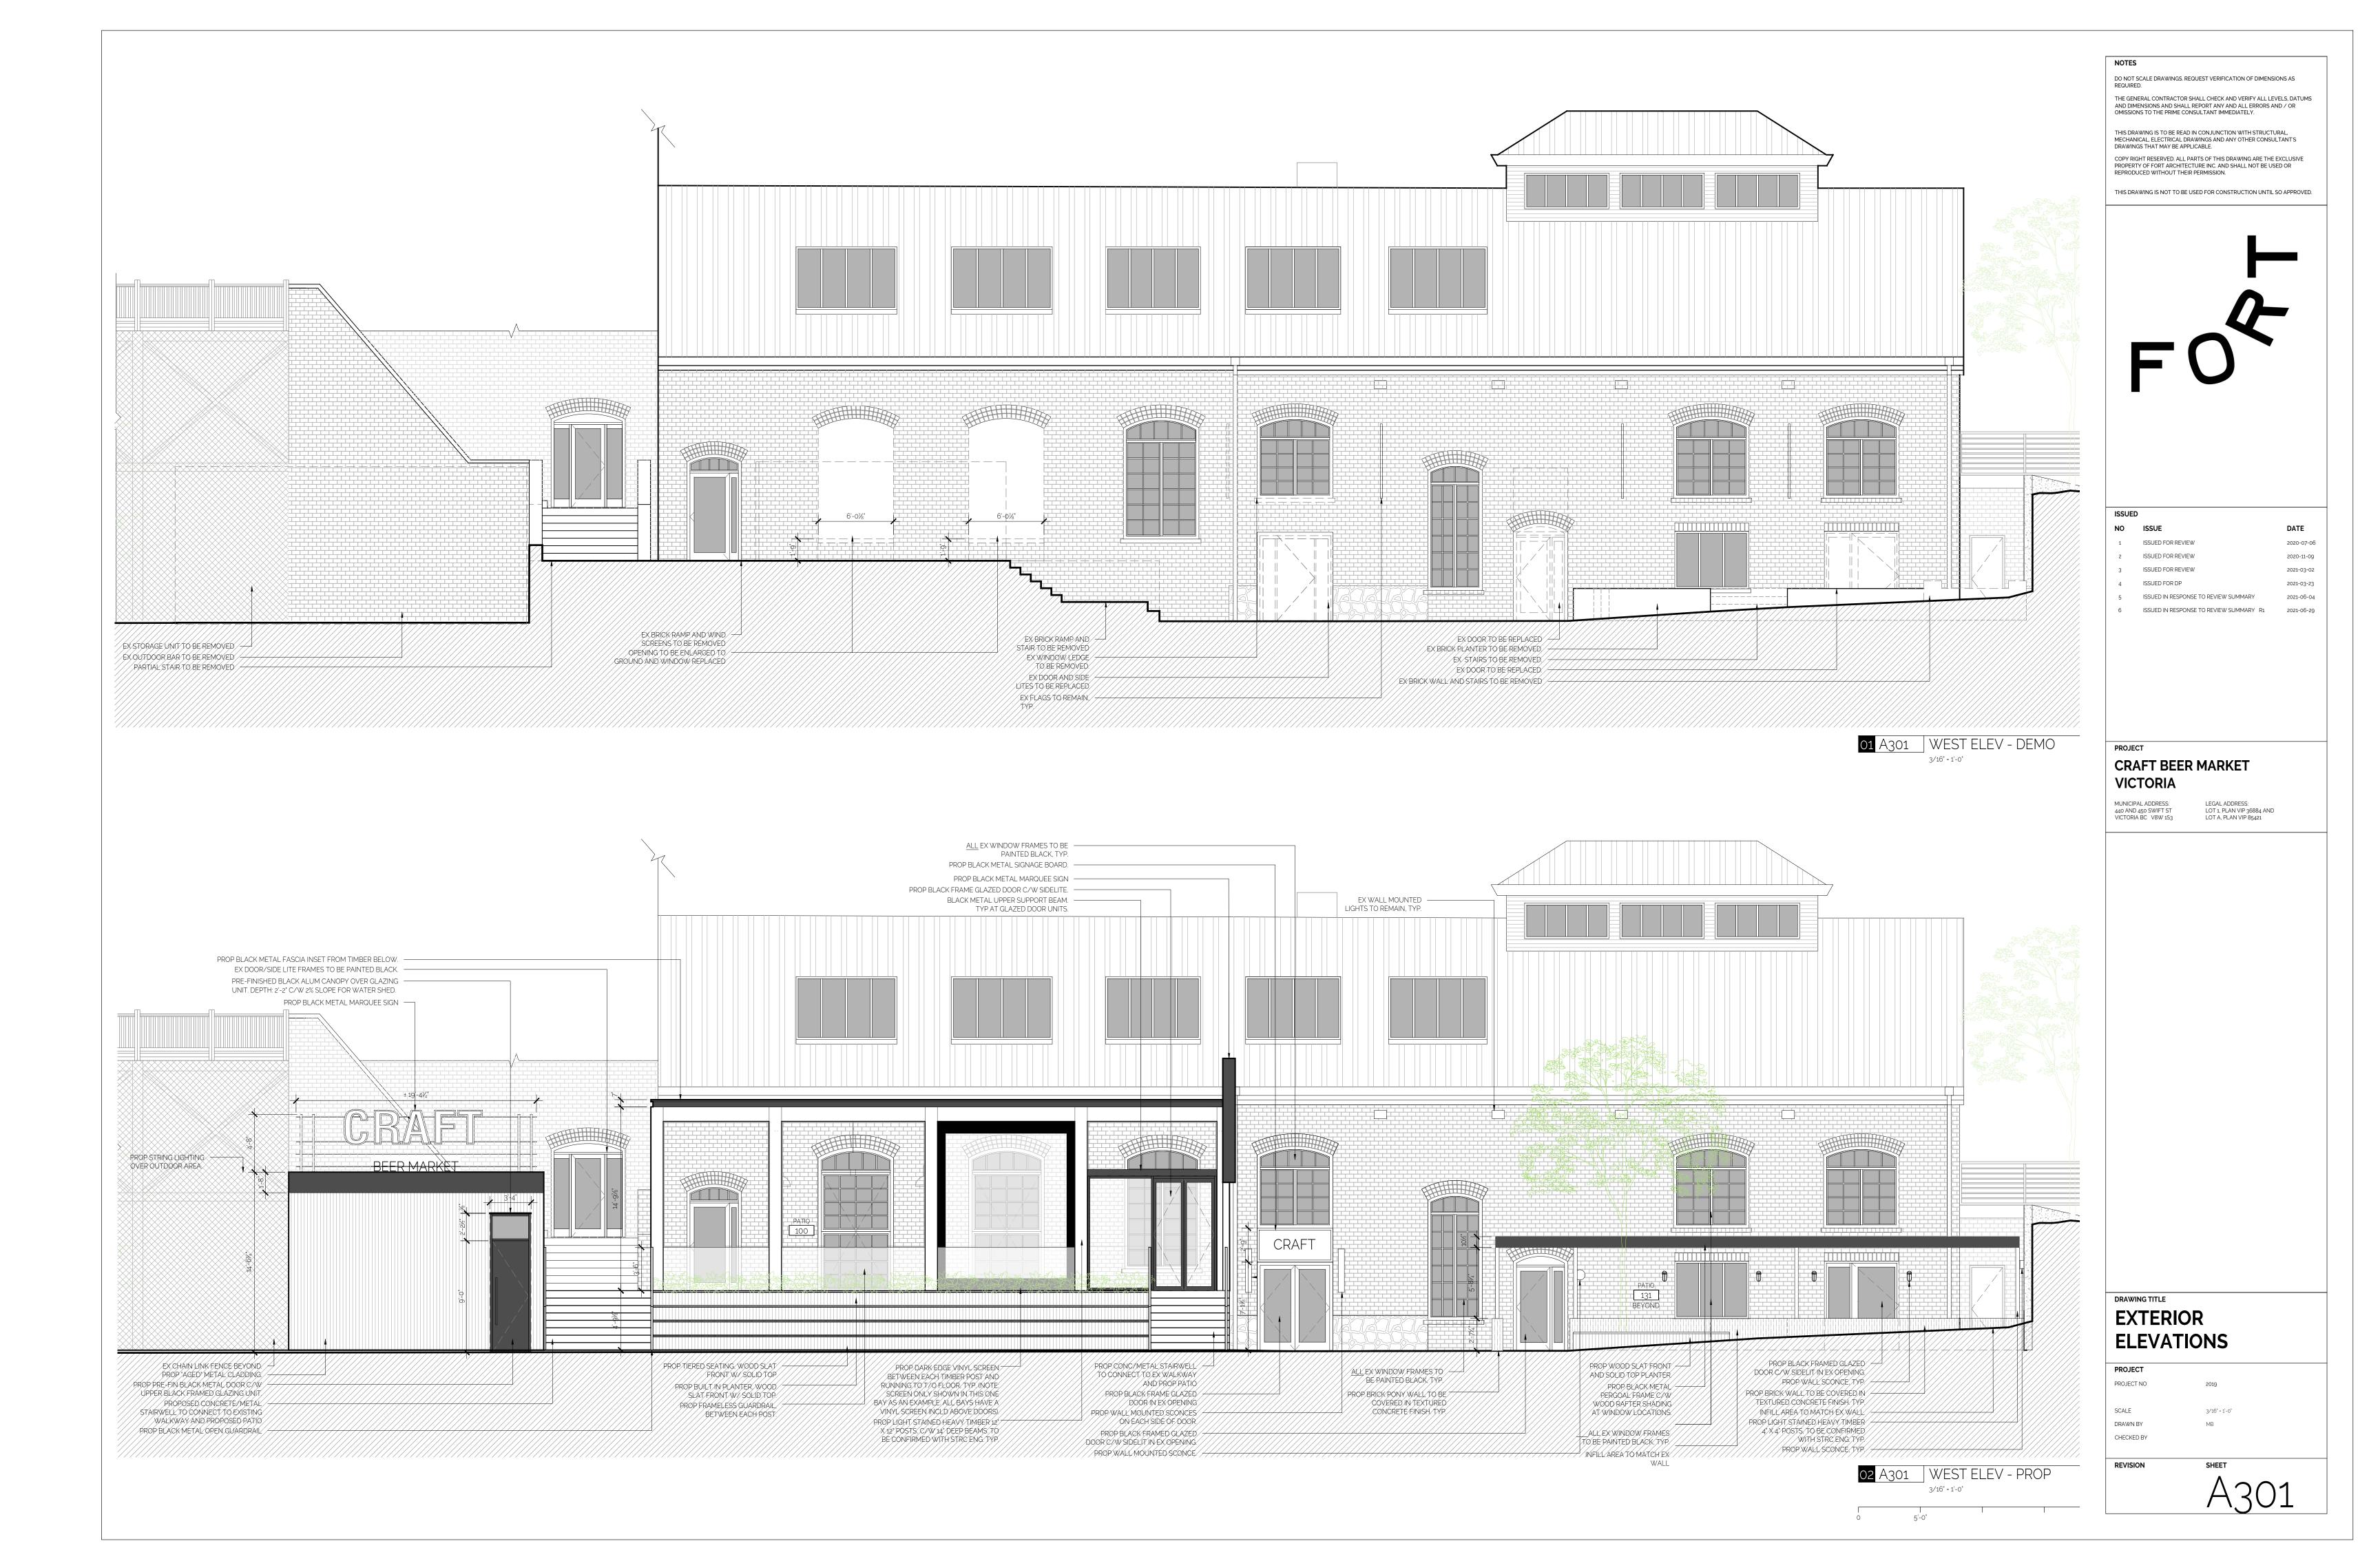

 ISSUED

 NO
 ISSUE
 DATE

 1
 ISSUED FOR REVIEW
 2020-07-06

 2
 ISSUED FOR REVIEW
 2020-11-09

 3
 ISSUED FOR REVIEW
 2021-03-02

 4
 ISSUED FOR DP
 2021-03-23

 5
 ISSUED IN RESPONSE TO REVIEW SUMMARY
 2021-06-04

CRAFT BEER MARKET VICTORIA

MUNICIPAL ADDRESS: LEGAL ADDRESS:
440 AND 450 SWIFT ST LOT 1, PLAN VIP 36884 AND VICTORIA BC V8W 1S3 LOT A, PLAN VIP 85421

EXTERIOR ELEVATIONS

PROJECT
PROJECT NO 2019

SCALE 3/16'-1'-0'
DRAWN BY MB
CHECKED BY