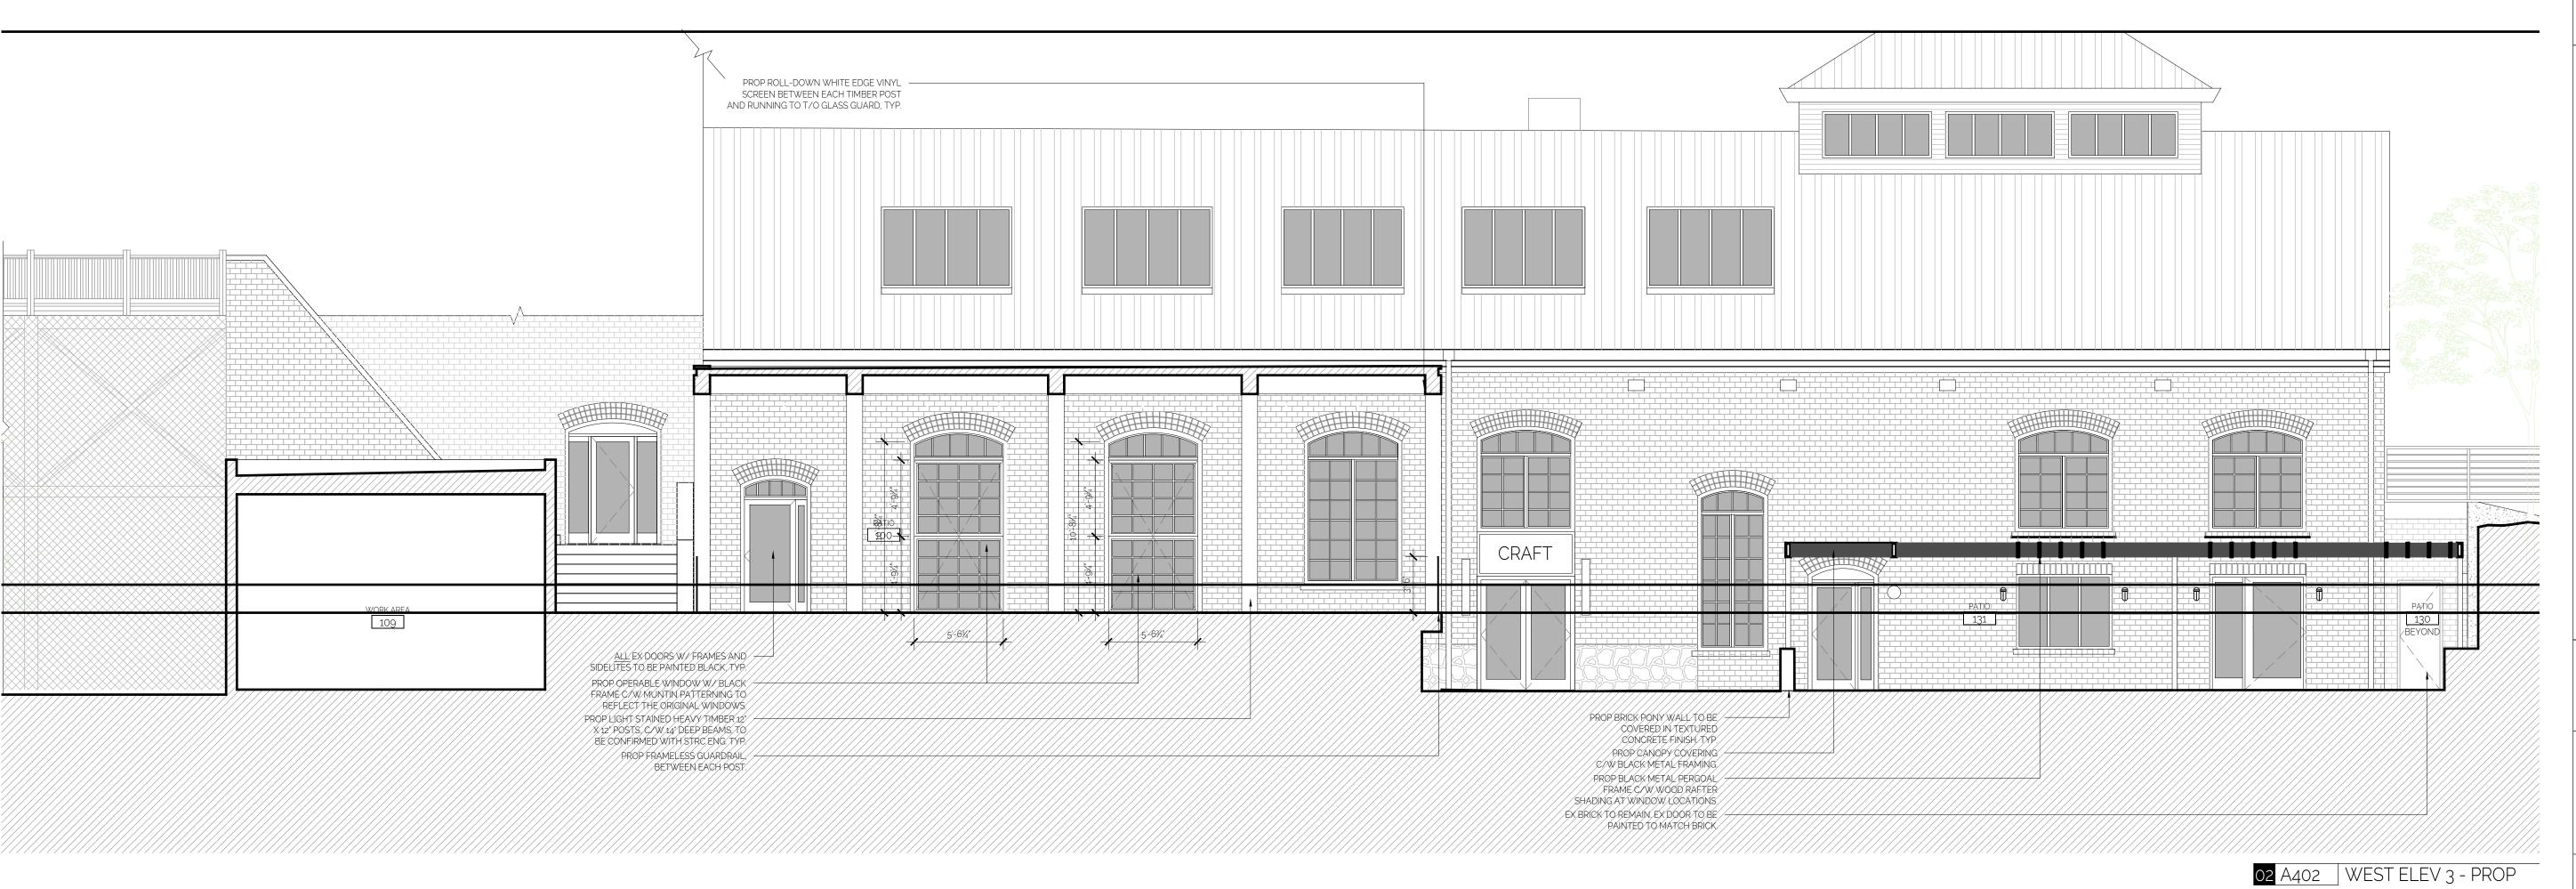

# ISSUED NO ISSUE DATE 1 ISSUED FOR REVIEW 2020-07-06 2 ISSUED FOR REVIEW 2020-11-09 3 ISSUED FOR REVIEW 2021-03-02 4 ISSUED FOR DP 2021-03-23 5 ISSUED IN RESPONSE TO REVIEW SUMMARY 2021-06-04

# CRAFT BEER MARKET VICTORIA

MUNICIPAL ADDRESS: LEGAL ADDRESS:
440 AND 450 SWIFT ST LOT 1, PLAN VIP 36884 AND
VICTORIA BC V8W 1S3 LOT A, PLAN VIP 85421

# DRAWING TITLE EXTERIOR

**ELEVATIONS** 

PROJECT
PROJECT NO 2019

SCALE 3/16' - 1'-0'
DRAWN BY MB
CHECKED BY

A403

02 A404 ARTISTIC VIEW 2

03 A404 ARTISTIC VIEW 3

04 A404 ARTISTIC VIEW 4