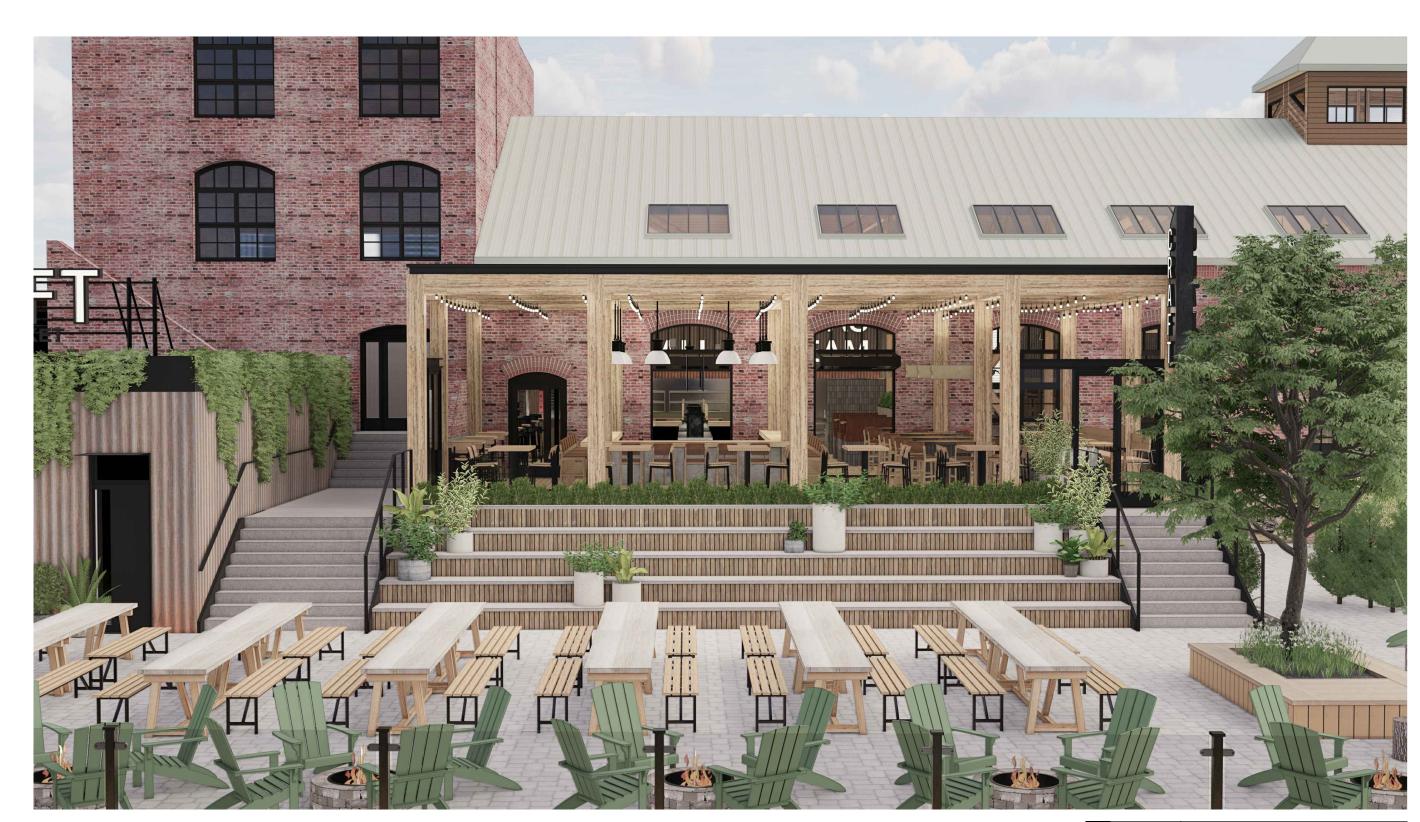

## PROJECT CRAFT BEER MARKET

MUNICIPAL ADDRESS: LEGAL ADDRESS:
440 AND 450 SWIFT ST LOT 1, PLAN VIP 36884 AND VICTORIA BC V8W 1S3 LOT A, PLAN VIP 85421

RAWING TITLE

# CONCEPT RENDERING AND MATERIALS

| PROJECT    |      |
|------------|------|
| PROJECT NO | 2019 |
|            |      |
| SCALE      | NTS  |
| DRAWN BY   | LA   |
| CHECKED BY |      |

SION SHEET

A

A

A

FO