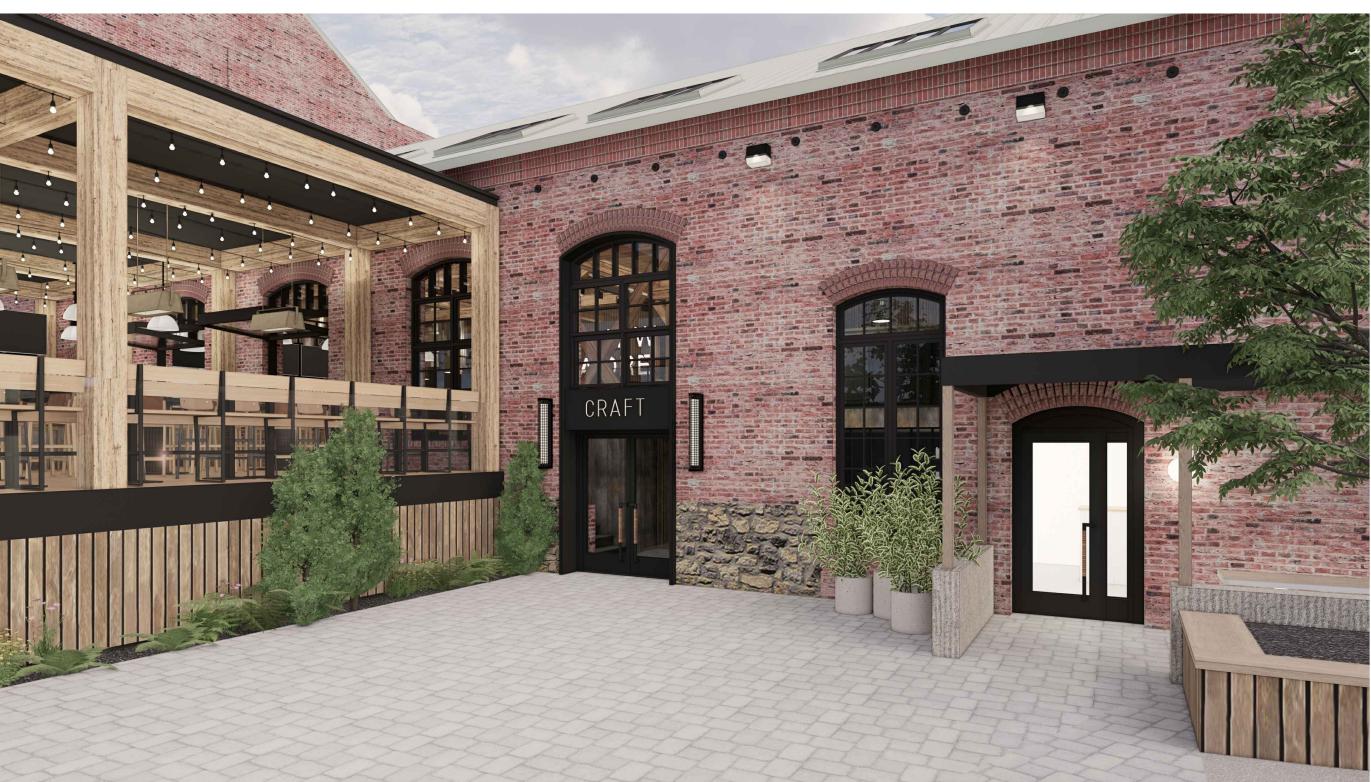

## PROJECT CRAFT BEER MARKET

MUNICIPAL ADDRESS: LEGAL ADDRESS:
440 AND 450 SWIFT ST LOT 1, PLAN VIP 36884 AND VICTORIA BC V8W 1S3 LOT A, PLAN VIP 85421

RAWING TITLE

# CONCEPT RENDERING AND MATERIALS

| PROJECT    |      |
|------------|------|
| PROJECT NO | 2019 |
|            |      |
| SCALE      | NTS  |
| DRAWN BY   | LA   |
| CHECKED BY |      |

SION SHEET

A

A

A

FO