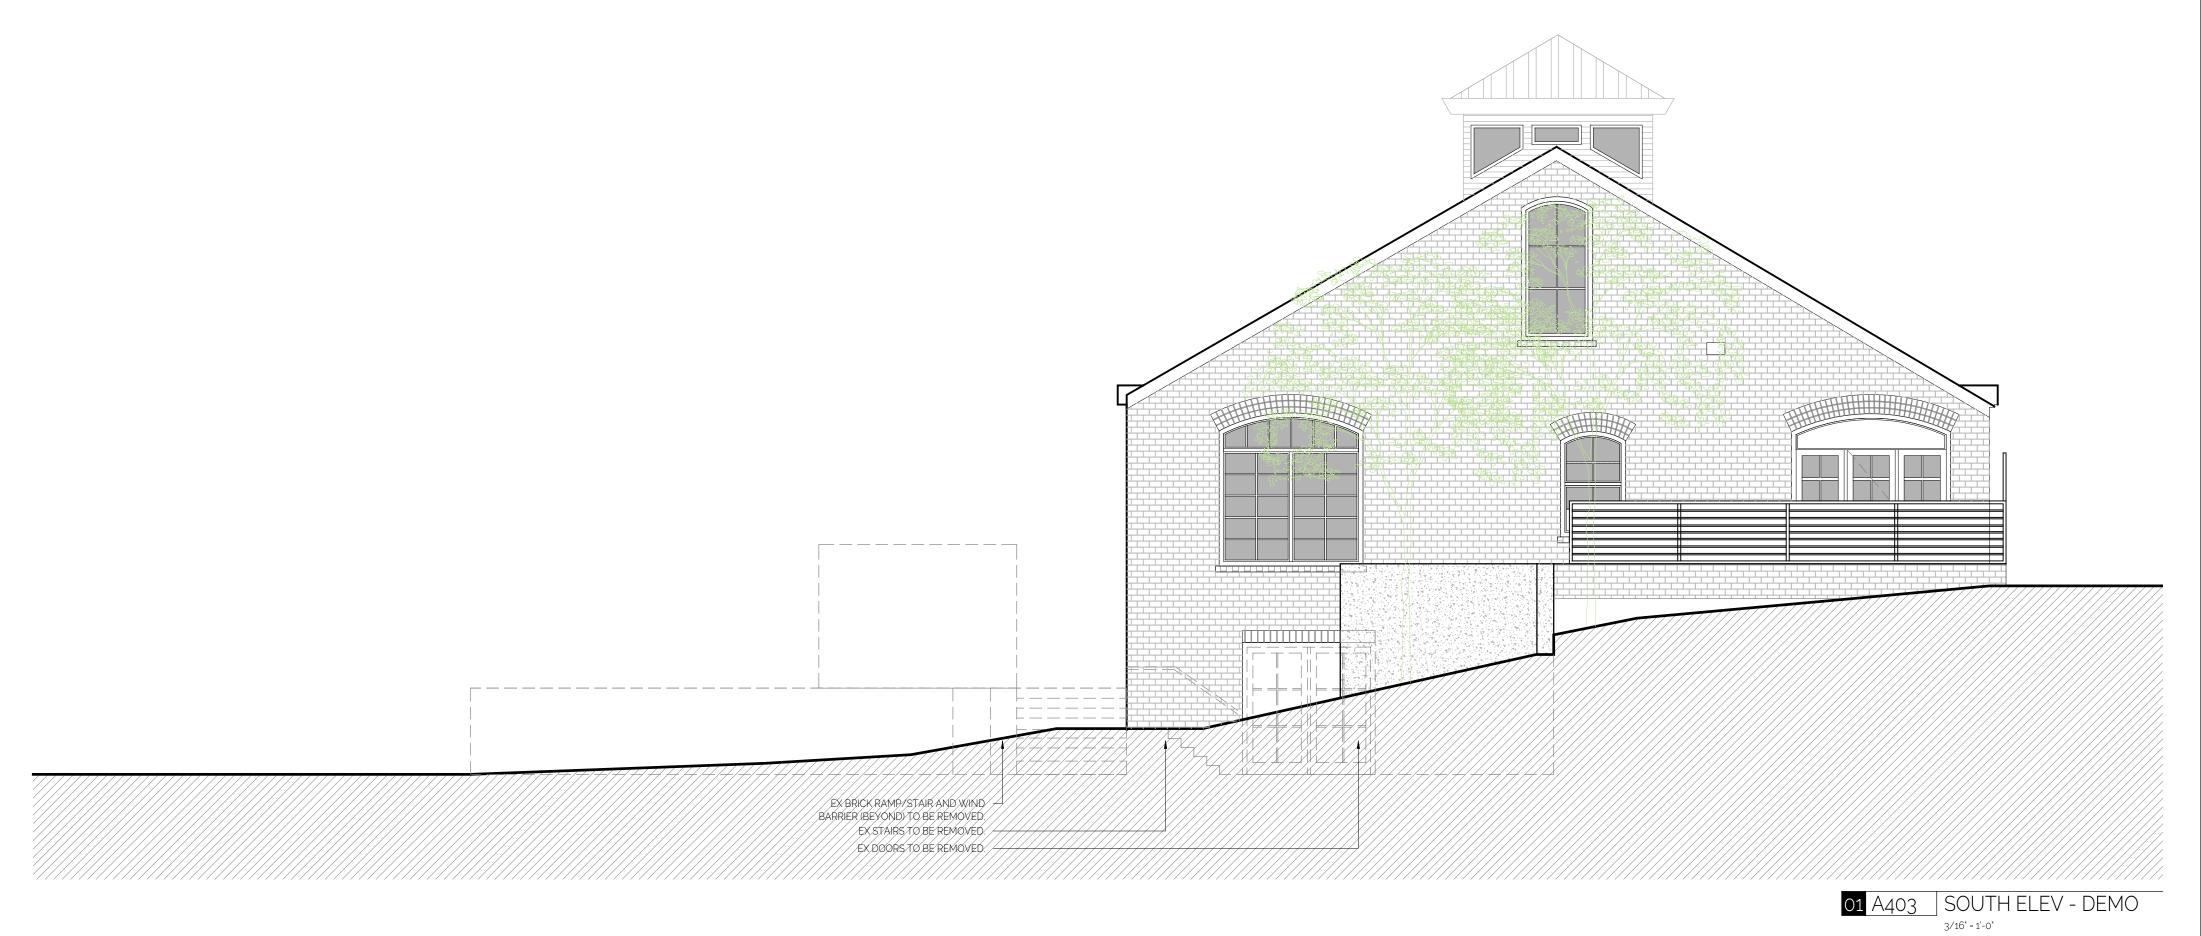

CRAFT BEER MARKET VICTORIA

MUNICIPAL ADDRESS: LEGAL ADDRESS:
440 AND 450 SWIFT ST LOT 1, PLAN VIP 36884 AND VICTORIA BC V8W 1S3 LOT A, PLAN VIP 85421

EXTERIOR ELEVATIONS

PROJECT
PROJECT NO 2019

SCALE 3/16'-1'-0'
DRAWN BY MB
CHECKED BY

A402

NOTES

DO NOT SCALE DRAWINGS. REQUEST VERIFICATION OF DIMENSIONS AS REQUIRED.

THE GENERAL CONTRACTOR SHALL CHECK AND VERIFY ALL LEVELS, DATUMS AND DIMENSIONS AND SHALL REPORT ANY AND ALL ERRORS AND / OR OMISSIONS TO THE PRIME CONSULTANT IMMEDIATELY.