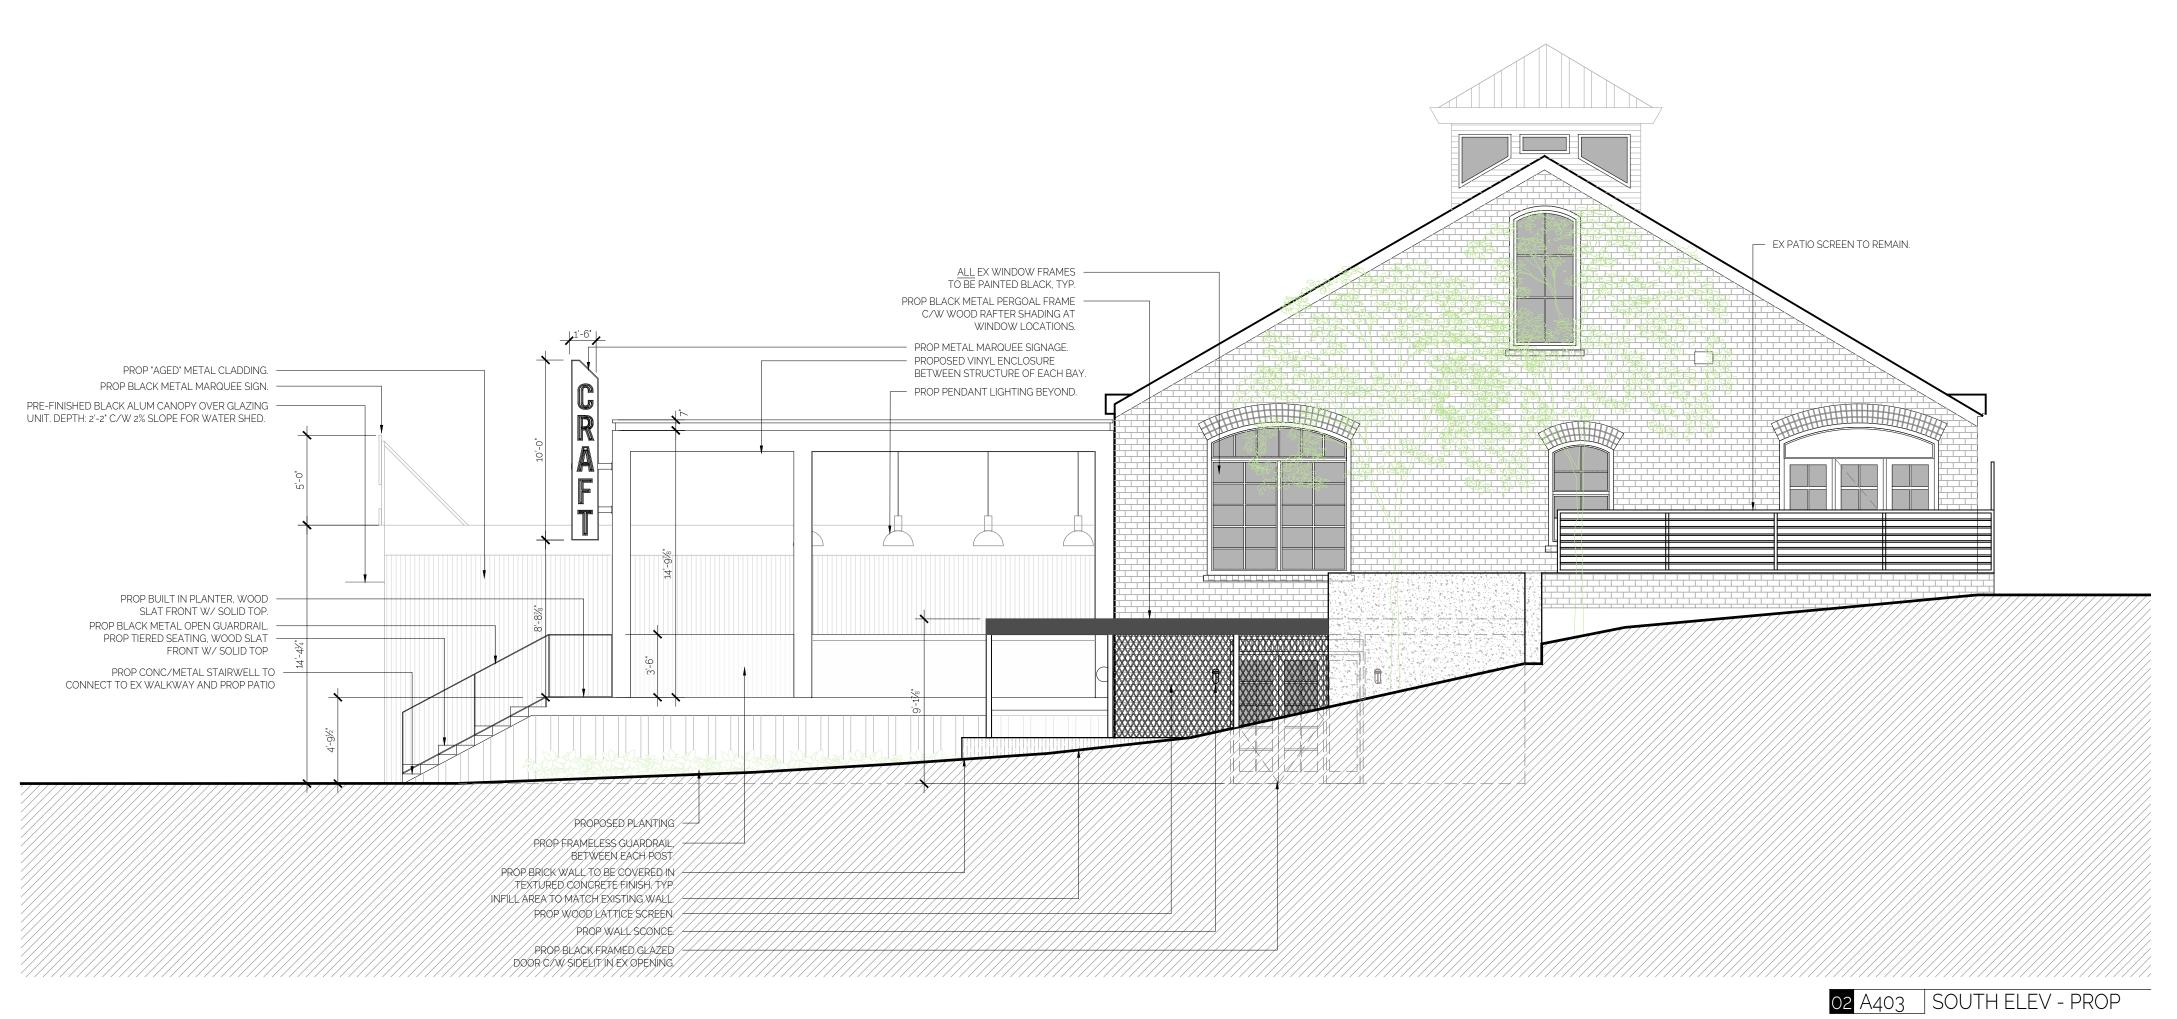

# CRAFT BEER MARKET VICTORIA

MUNICIPAL ADDRESS: LEGAL ADDRESS:
440 AND 450 SWIFT ST LOT 1, PLAN VIP 36884 AND
VICTORIA BC V8W 1S3 LOT A, PLAN VIP 85421

# DRAWING TITLE EXTERIOR

**ELEVATIONS** 

PROJECT
PROJECT NO 2019

SCALE 3/16' - 1'-0'
DRAWN BY MB
CHECKED BY

A403

02 A404 ARTISTIC VIEW 2

03 A404 ARTISTIC VIEW 3

04 A404 ARTISTIC VIEW 4