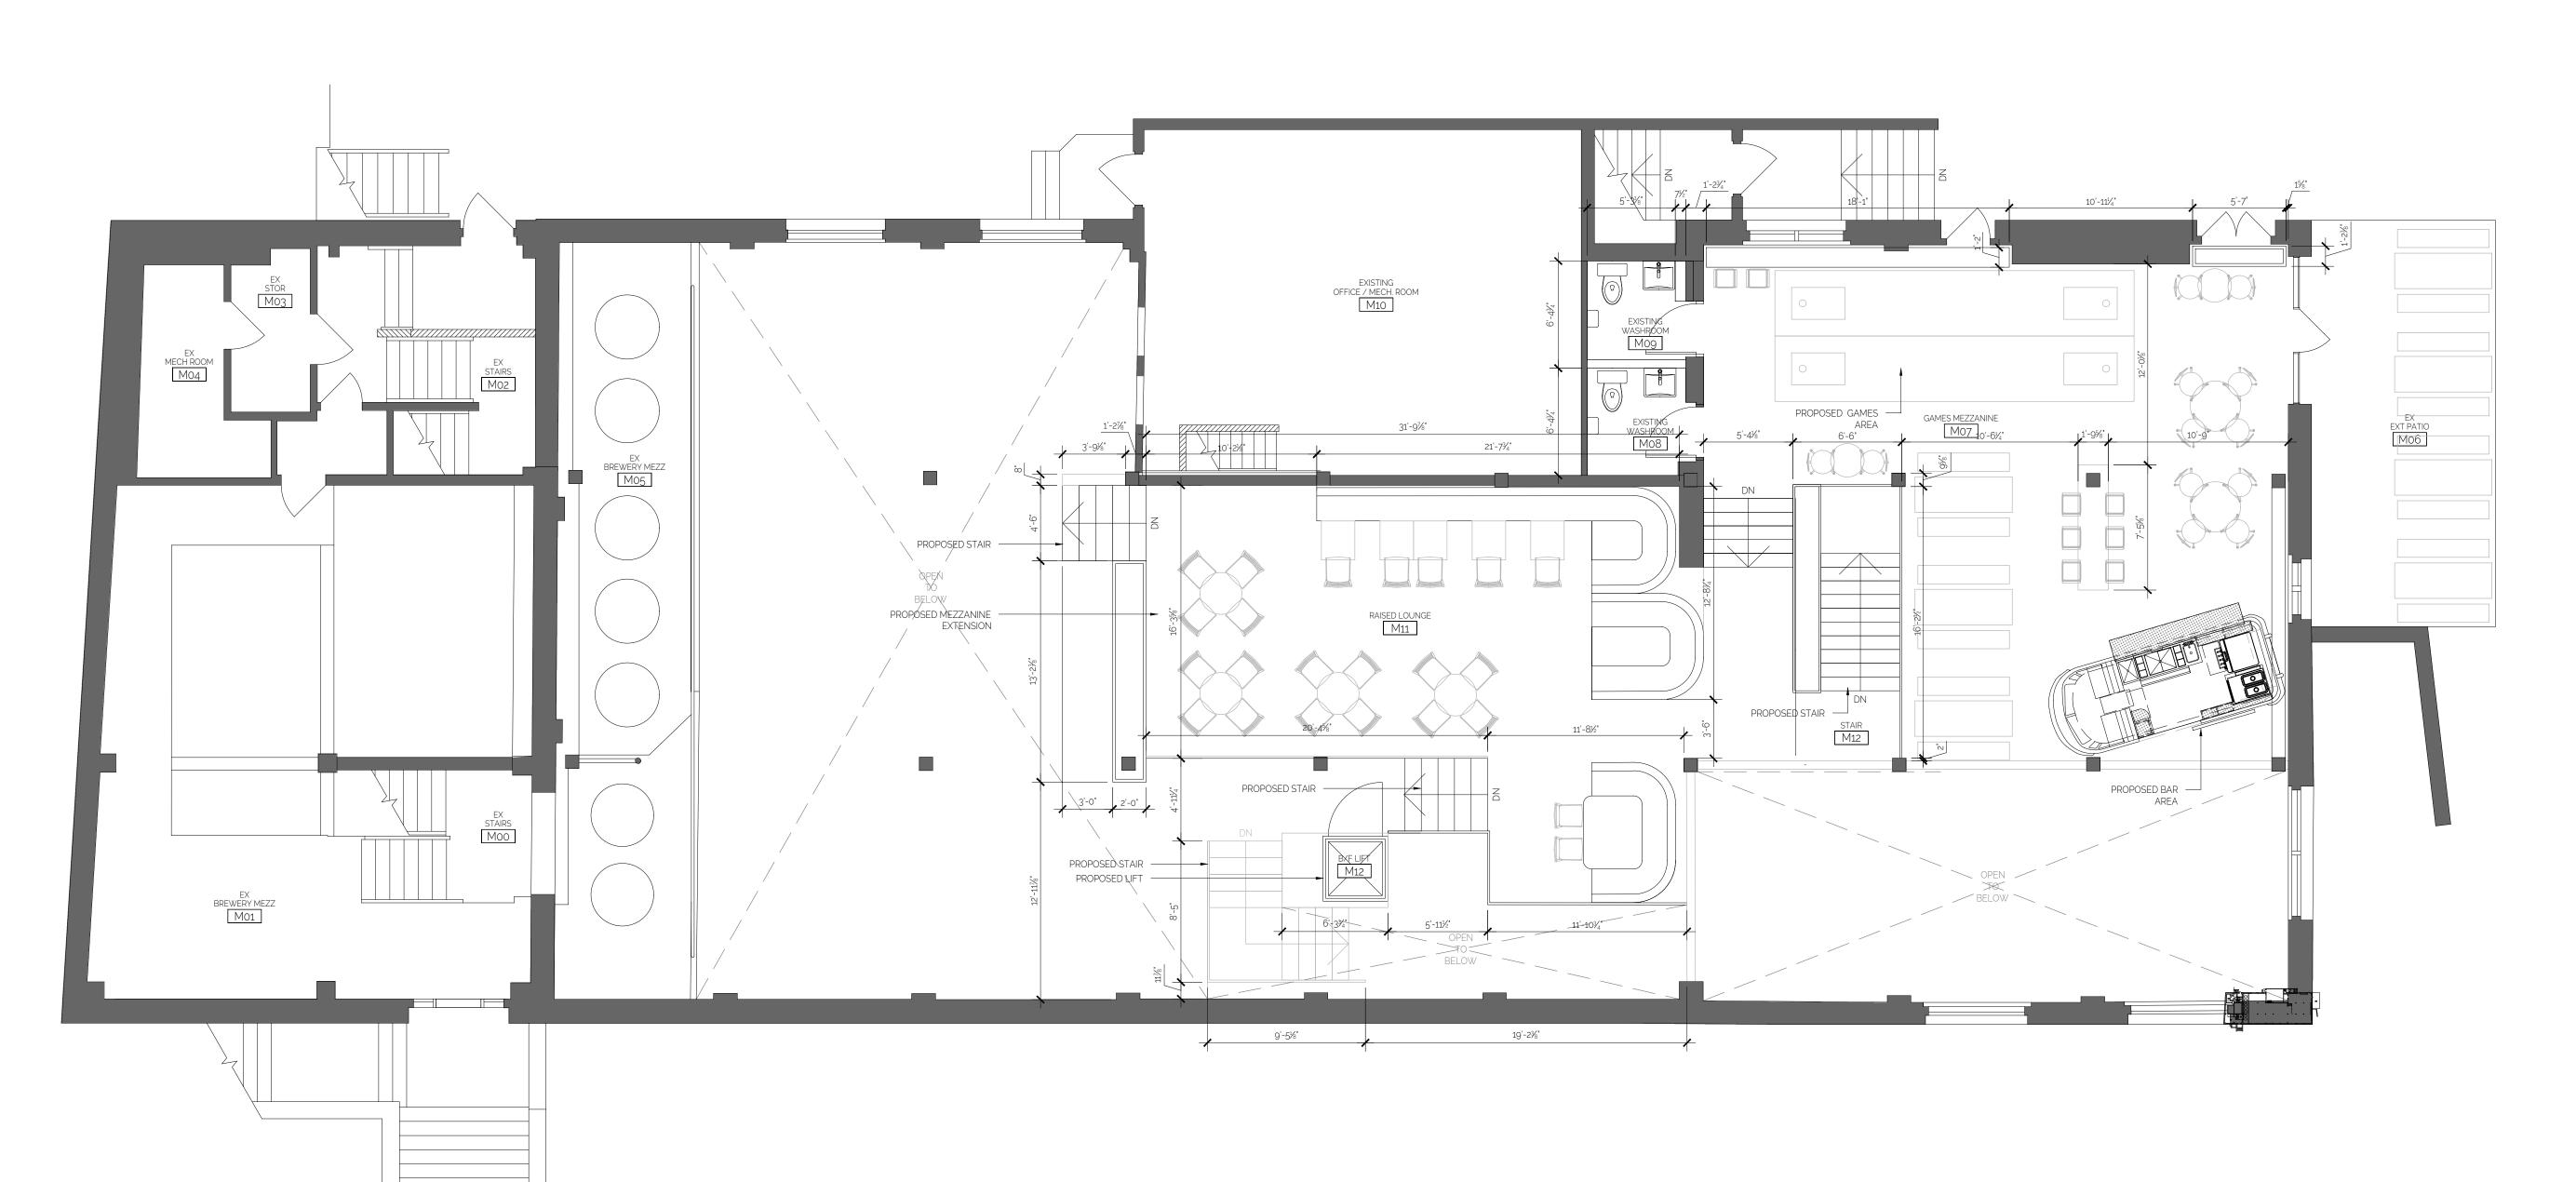

THIS DRAWING IS TO BE READ IN CONJUNCTION WITH STRUCTURAL, MECHANICAL, ELECTRICAL DRAWINGS AND ANY OTHER CONSULTANT'S DRAWINGS THAT MAY BE APPLICABLE. COPY RIGHT RESERVED. ALL PARTS OF THIS DRAWING ARE THE EXCLUSIVE PROPERTY OF FORT ARCHITECTURE INC. AND SHALL NOT BE USED OR REPRODUCED WITHOUT THEIR PERMISSION.

THIS DRAWING IS NOT TO BE USED FOR CONSTRUCTION UNTIL SO APPROVED.

NO ISSUE

ISSUED

DATE 1 ISSUED FOR REVIEW 2020-07-06 2 ISSUED FOR REVIEW 2020-11-09 3 ISSUED FOR REVIEW 2021-03-02 4 ISSUED FOR DP 2021-03-23 5 ISSUED IN RESPONSE TO REVIEW SUMMARY 2021-06-04

PROJECT

CRAFT BEER MARKET **VICTORIA** 

MUNICIPAL ADDRESS: 440 AND 450 SWIFT ST VICTORIA BC V8W 1S3 LEGAL ADDRESS: LOT 1, PLAN VIP 36884 AND LOT A, PLAN VIP 85421

DRAWING TITLE LEVEL M DEMO PLAN

PROJECT PROJECT NO

3/16" = 1'-0" CHECKED BY

2019

THIS DRAWING IS TO BE READ IN CONJUNCTION WITH STRUCTURAL, MECHANICAL, ELECTRICAL DRAWINGS AND ANY OTHER CONSULTANT'S DRAWINGS THAT MAY BE APPLICABLE.

THIS DRAWING IS NOT TO BE USED FOR CONSTRUCTION UNTIL SO APPROVED.