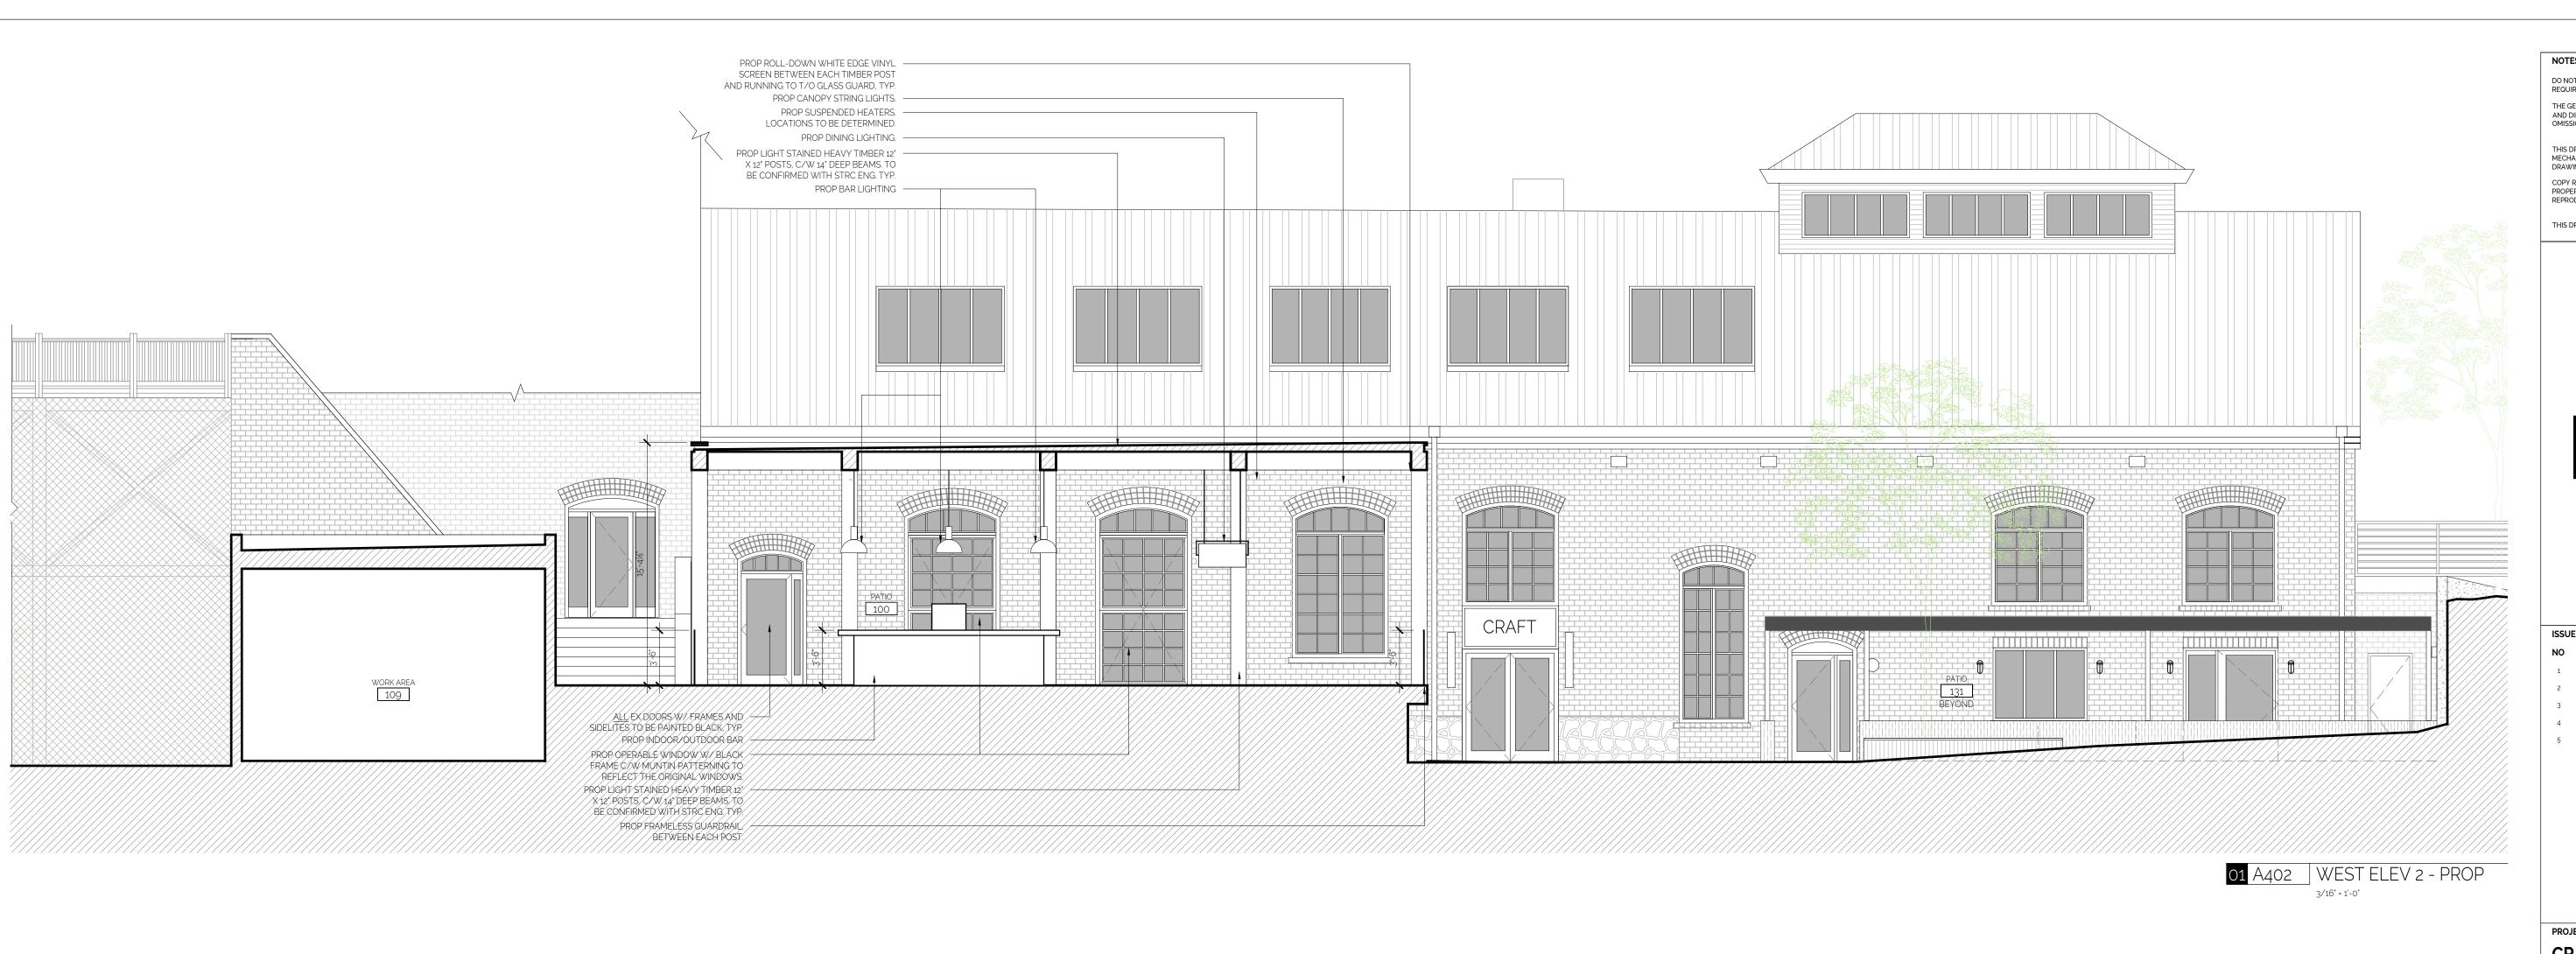

# ISSUED NO ISSUE DATE 1 ISSUED FOR REVIEW 2020-07-06 2 ISSUED FOR REVIEW 2020-11-09 3 ISSUED FOR REVIEW 2021-03-02 4 ISSUED FOR DP 2021-03-23 5 ISSUED IN RESPONSE TO REVIEW SUMMARY 2021-06-04

# CRAFT BEER MARKET VICTORIA

MUNICIPAL ADDRESS: LEGAL ADDRESS:
440 AND 450 SWIFT ST LOT 1, PLAN VIP 36884 AND
VICTORIA BC V8W 1S3 LOT A, PLAN VIP 85421

# DRAWING TITLE EXTERIOR

**ELEVATIONS** 

PROJECT
PROJECT NO 2019

SCALE 3/16' - 1'-0'
DRAWN BY MB
CHECKED BY

A403

02 A404 ARTISTIC VIEW 2

03 A404 ARTISTIC VIEW 3

04 A404 ARTISTIC VIEW 4