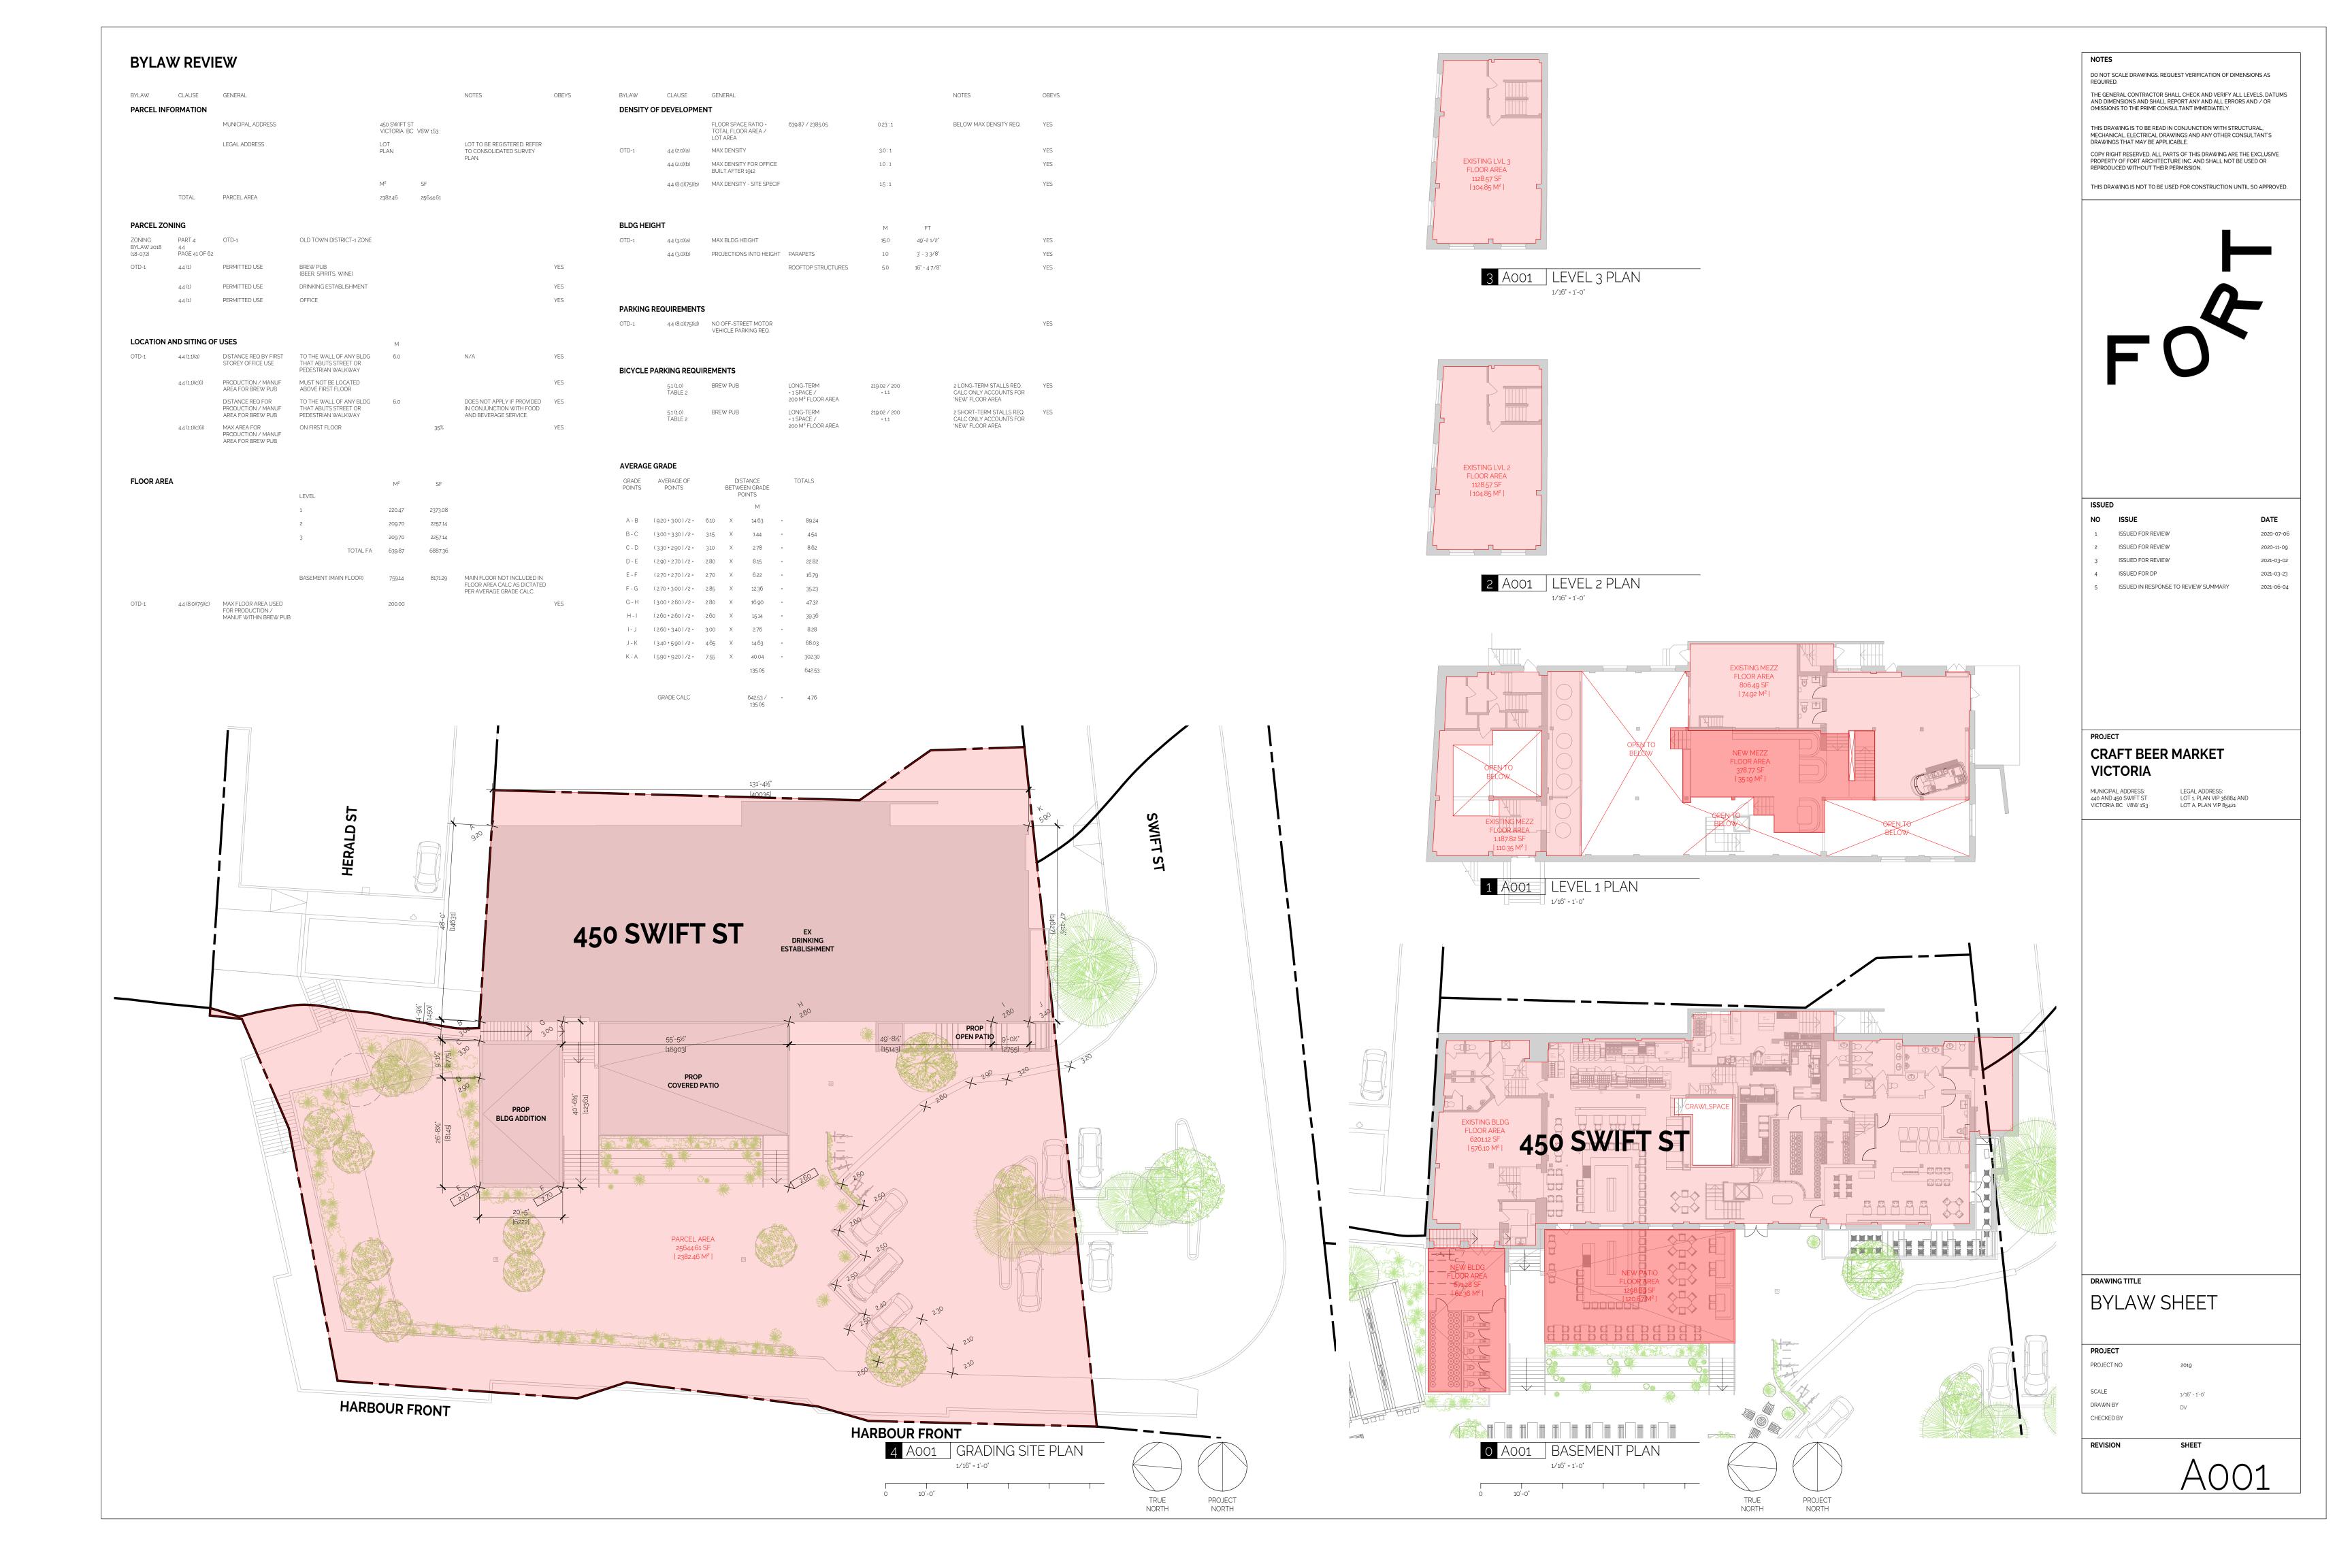

## PRPOSED LEVEL M PARTITION PLAN

| PROJECT    |  |
|------------|--|
| PROJECT NO |  |
|            |  |
| SCALE      |  |

2019 3/16"=1'-0" CHECKED BY

01 A102 PROP SITE PLAN

NOTES

DO NOT SCALE DRAWINGS. REQUEST VERIFICATION OF DIMENSIONS AS REQUIRED.