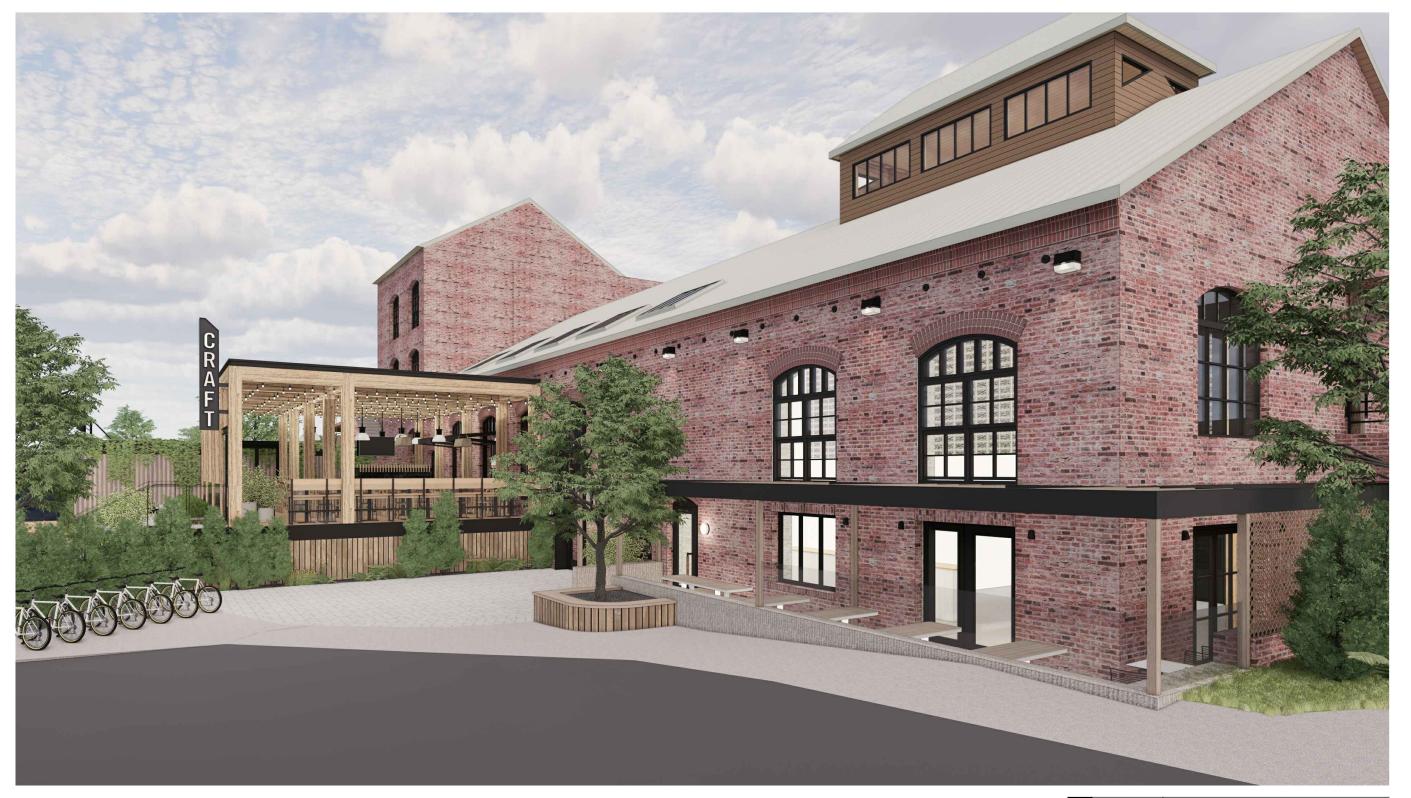

## PROJECT CRAFT BEER MARKET

MUNICIPAL ADDRESS: LEGAL ADDRESS:
440 AND 450 SWIFT ST LOT 1, PLAN VIP 36884 AND VICTORIA BC V8W 1S3 LOT A, PLAN VIP 85421

RAWING TITLE

# CONCEPT RENDERING AND MATERIALS

| PROJECT    |      |
|------------|------|
| PROJECT NO | 2019 |
|            |      |
| SCALE      | NTS  |
| DRAWN BY   | LA   |
| CHECKED BY |      |

SION SHEET

A

A

A

FO