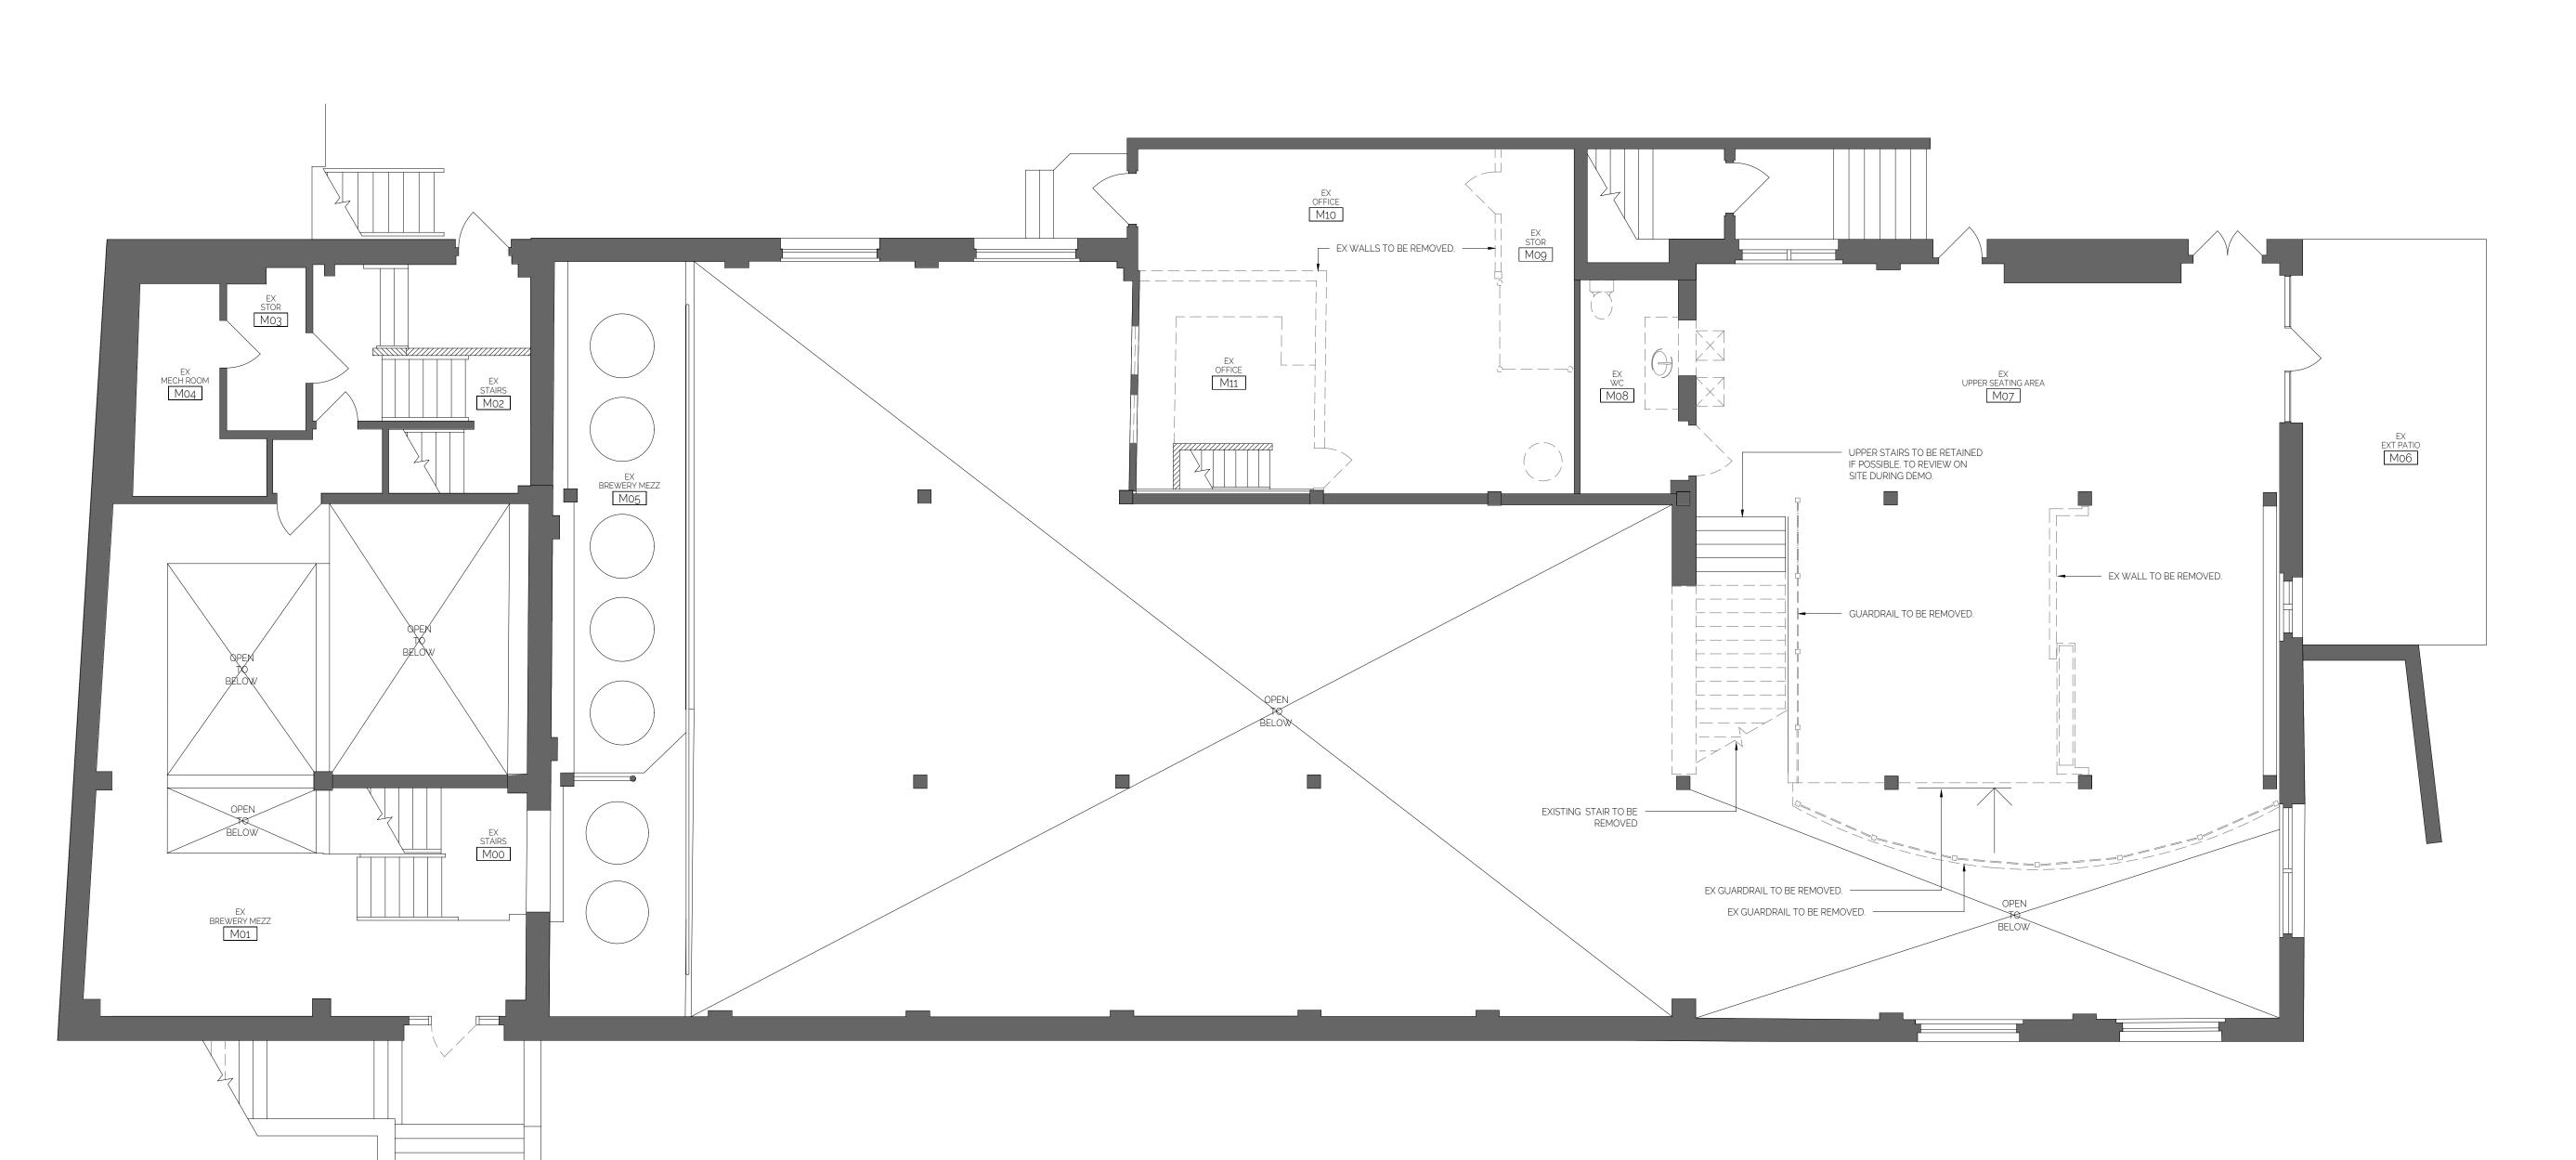

THIS DRAWING IS TO BE READ IN CONJUNCTION WITH STRUCTURAL, MECHANICAL, ELECTRICAL DRAWINGS AND ANY OTHER CONSULTANT'S DRAWINGS THAT MAY BE APPLICABLE. COPY RIGHT RESERVED. ALL PARTS OF THIS DRAWING ARE THE EXCLUSIVE PROPERTY OF FORT ARCHITECTURE INC. AND SHALL NOT BE USED OR REPRODUCED WITHOUT THEIR PERMISSION.

THIS DRAWING IS NOT TO BE USED FOR CONSTRUCTION UNTIL SO APPROVED.

NO ISSUE

ISSUED

DATE 1 ISSUED FOR REVIEW 2020-07-06 2 ISSUED FOR REVIEW 2020-11-09 3 ISSUED FOR REVIEW 2021-03-02 4 ISSUED FOR DP 2021-03-23 5 ISSUED IN RESPONSE TO REVIEW SUMMARY 2021-06-04

PROJECT

CRAFT BEER MARKET **VICTORIA** 

MUNICIPAL ADDRESS: 440 AND 450 SWIFT ST VICTORIA BC V8W 1S3 LEGAL ADDRESS: LOT 1, PLAN VIP 36884 AND LOT A, PLAN VIP 85421

DRAWING TITLE LEVEL M DEMO PLAN

PROJECT PROJECT NO

3/16" = 1'-0" CHECKED BY

2019

THIS DRAWING IS TO BE READ IN CONJUNCTION WITH STRUCTURAL, MECHANICAL, ELECTRICAL DRAWINGS AND ANY OTHER CONSULTANT'S DRAWINGS THAT MAY BE APPLICABLE.

THIS DRAWING IS NOT TO BE USED FOR CONSTRUCTION UNTIL SO APPROVED.