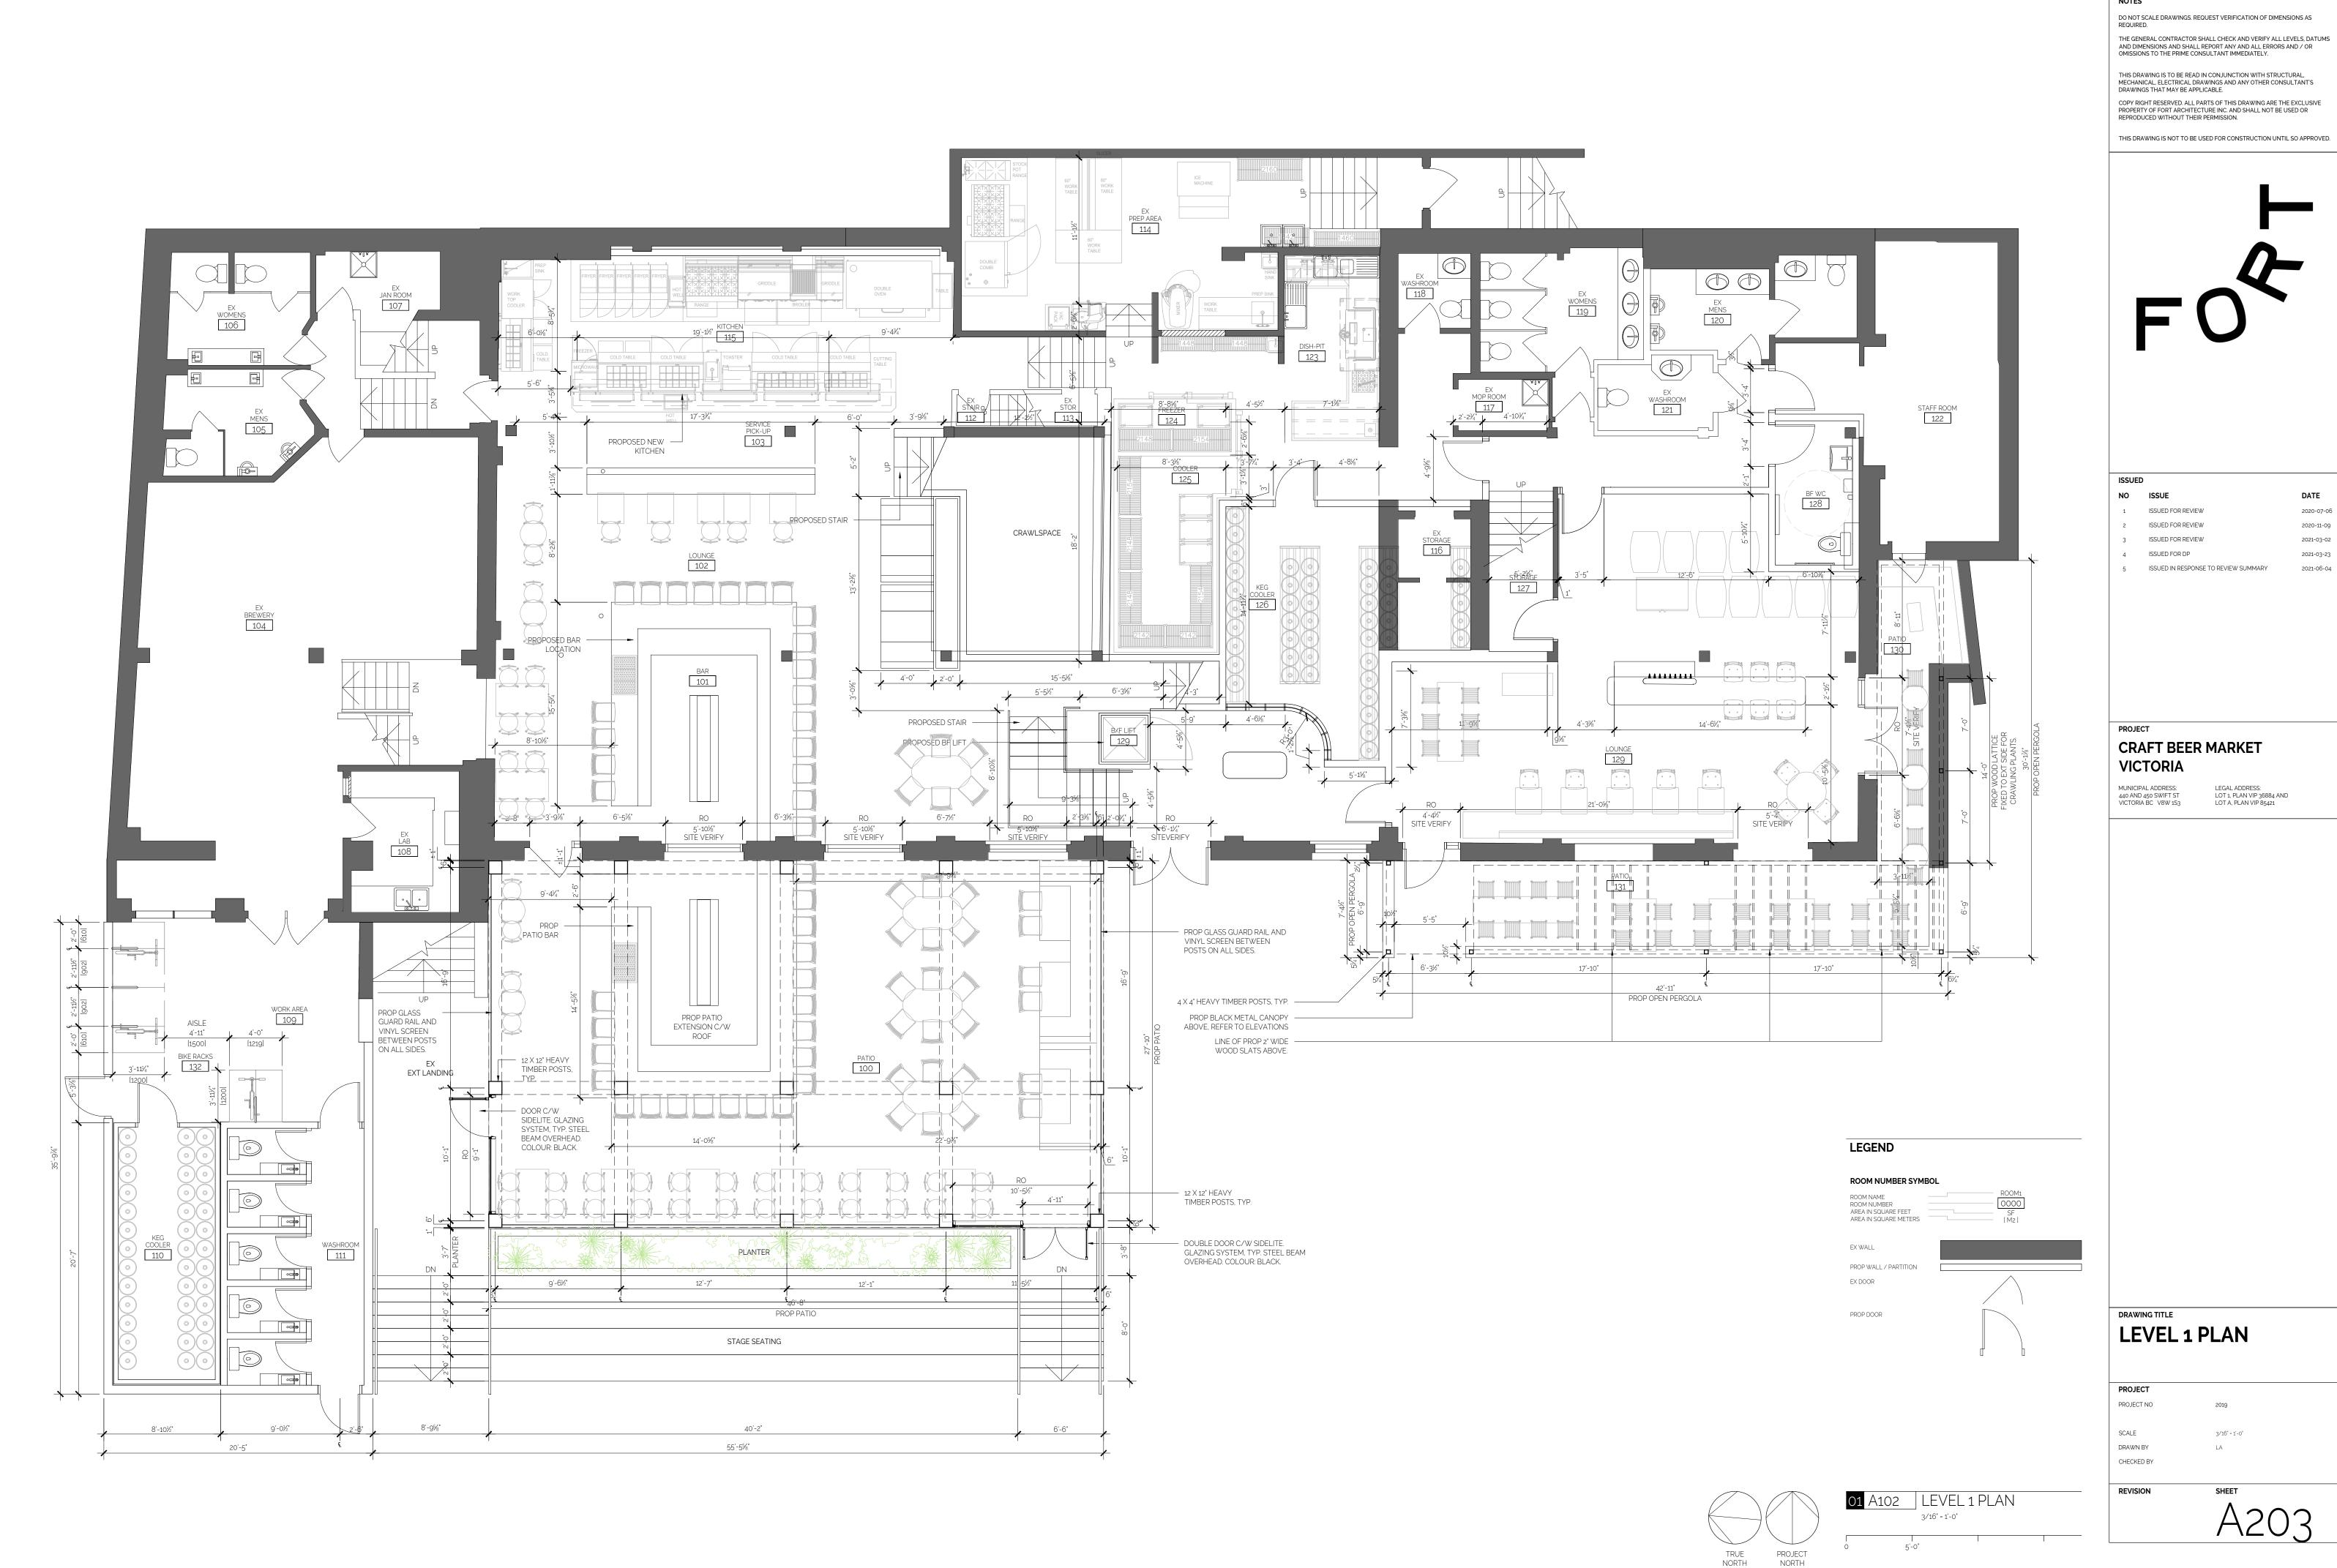

NOTES

DO NOT SCALE DRAWINGS. REQUEST VERIFICATION OF DIMENSIONS AS REQUIRED.

THE GENERAL CONTRACTOR SHALL CHECK AND VERIFY ALL LEVELS, DATUMS AND DIMENSIONS AND SHALL REPORT ANY AND ALL ERRORS AND / OR OMISSIONS TO THE PRIME CONSULTANT IMMEDIATELY.

THIS DRAWING IS TO BE READ IN CONJUNCTION WITH STRUCTURAL,
MECHANICAL, ELECTRICAL DRAWINGS AND ANY OTHER CONSULTANT'S
DRAWINGS THAT MAY BE APPLICABLE.

COPY RIGHT RESERVED. ALL PARTS OF THIS DRAWING ARE THE EXCLUSIVE
PROPERTY OF FORT ARCHITECTURE INC. AND SHALL NOT BE USED OR
REPRODUCED WITHOUT THEIR PERMISSION.

THIS DRAWING IS NOT TO BE USED FOR CONSTRUCTION UNTIL SO APPROVED.

 ISSUED

 NO
 ISSUE
 DATE

 1
 ISSUED FOR REVIEW
 2020-07-06

 2
 ISSUED FOR REVIEW
 2020-11-09

 3
 ISSUED FOR REVIEW
 2021-03-02

 4
 ISSUED FOR DP
 2021-03-23

 5
 ISSUED IN RESPONSE TO REVIEW SUMMARY
 2021-06-04

CRAFT BEER MARKET
VICTORIA

MUNICIPAL ADDRESS:
440 AND 450 SWIFT ST
VICTORIA BC V8W 1S3

LEGAL ADDRESS:
LOT 1, PLAN VIP 36884 AND
LOT A, PLAN VIP 85421

SURVEY

PROJECT
PROJECT NO 2019

SCALE AS NOTED
DRAWN BY DV
CHECKED BY

SION SHEET A100

NOTES

DO NOT SCALE DRAWINGS. REQUEST VERIFICATION OF DIMENSIONS AS REQUIRED.

THE GENERAL CONTRACTOR SHALL CHECK AND VERIFY ALL LEVELS, DATUMS AND DIMENSIONS AND SHALL REPORT ANY AND ALL ERRORS AND / OR OMISSIONS TO THE PRIME CONSULTANT IMMEDIATELY.

# CRAFT BEER MARKET VICTORIA

MUNICIPAL ADDRESS: LEGAL ADDRESS:
440 AND 450 SWIFT ST LOT 1, PLAN VIP 36884 AND VICTORIA BC V8W 1S3 LOT A, PLAN VIP 85421

LEVEL 1
DEMO PLAN

PROJECT
PROJECT NO 2019

SCALE 3/16' = 1'-0'
DRAWN BY LA
CHECKED BY