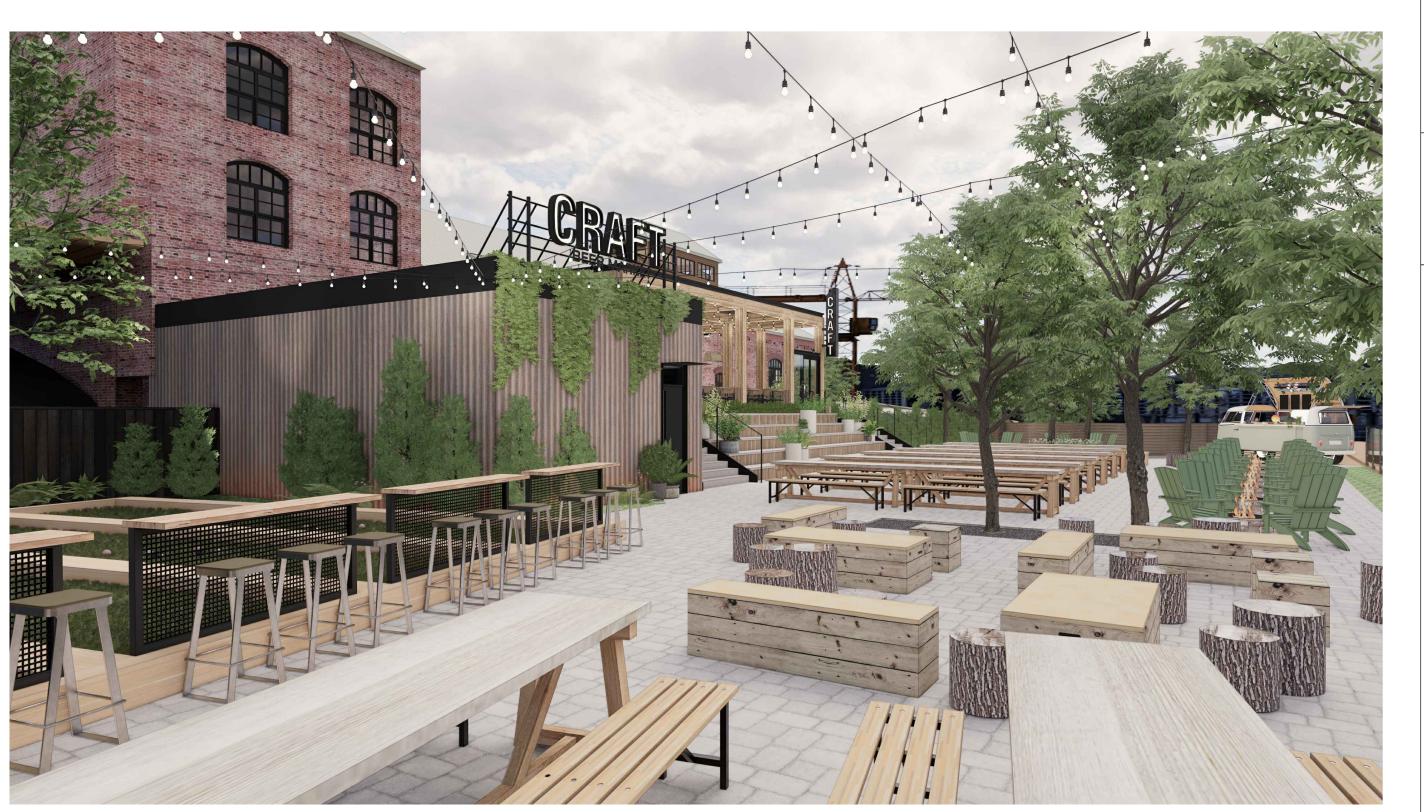

## PROJECT CRAFT BEER MARKET

MUNICIPAL ADDRESS: LEGAL ADDRESS:
440 AND 450 SWIFT ST LOT 1, PLAN VIP 36884 AND VICTORIA BC V8W 1S3 LOT A, PLAN VIP 85421

RAWING TITLE

# CONCEPT RENDERING AND MATERIALS

| PROJECT    |      |
|------------|------|
| PROJECT NO | 2019 |
|            |      |
| SCALE      | NTS  |
| DRAWN BY   | LA   |
| CHECKED BY |      |

SION SHEET

A

A

A

FO