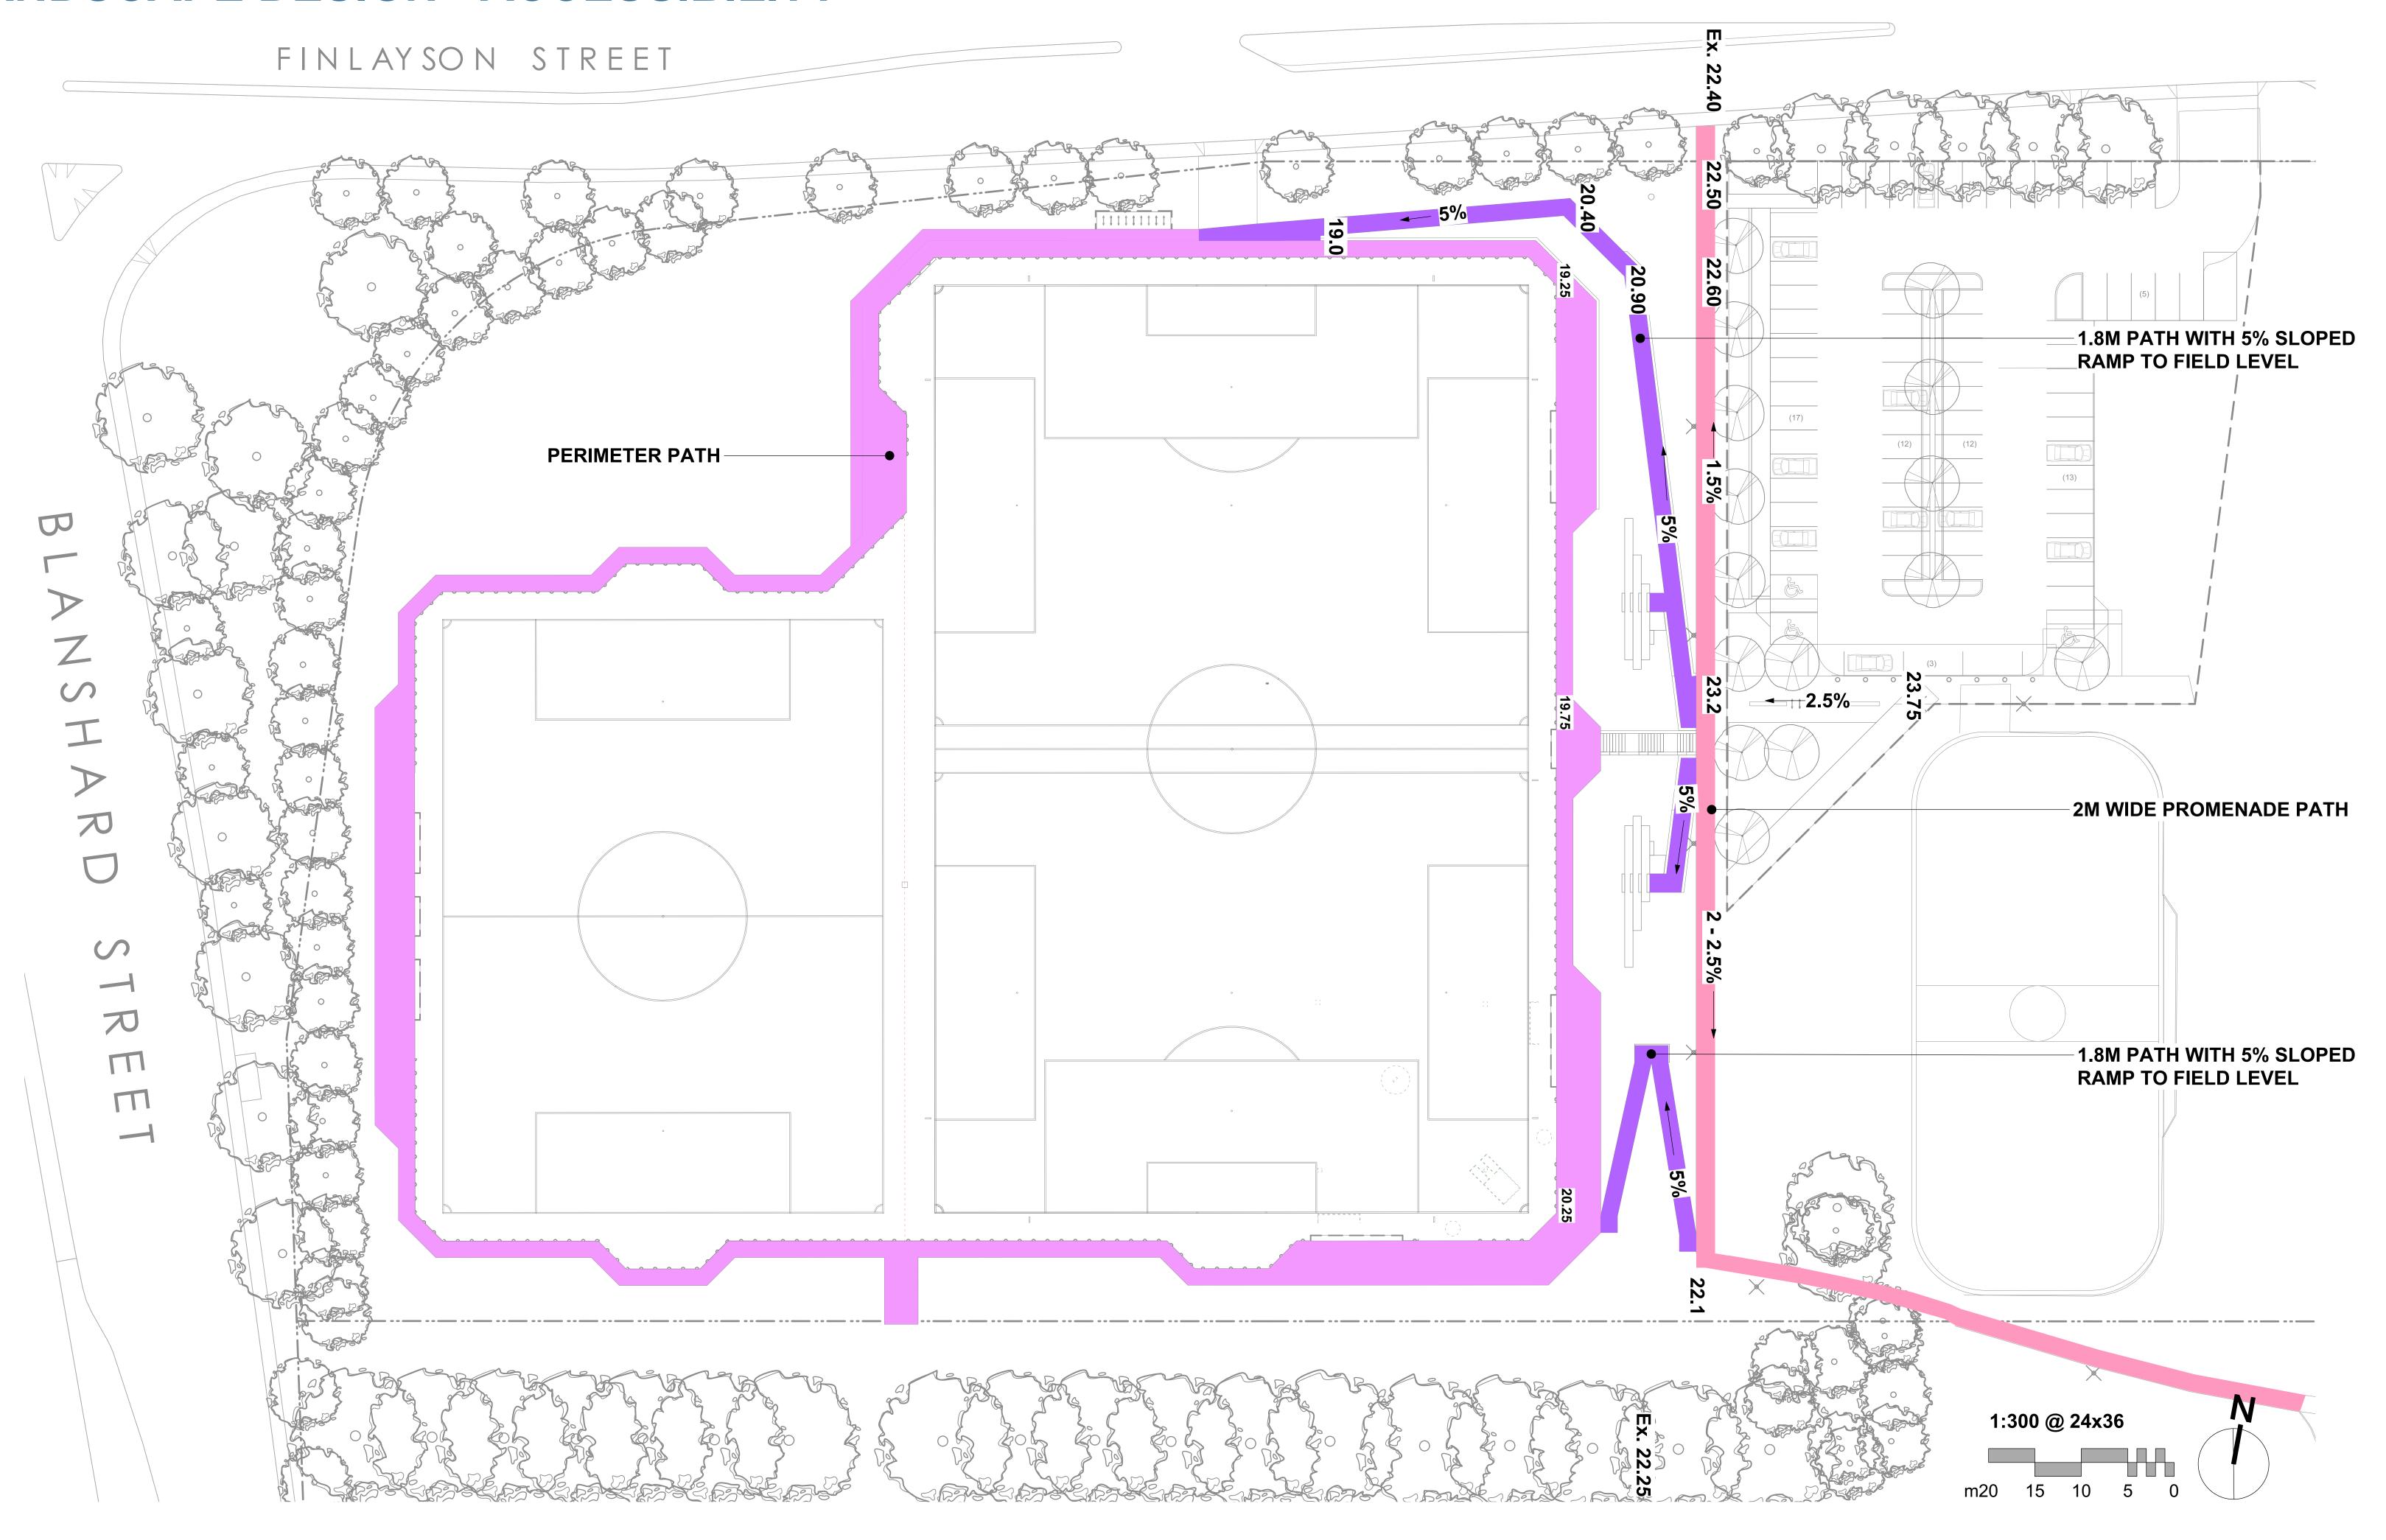

## LANDSCAPE DESIGN - ACCESSIBILITY

#### **Pathways**

- Site access walkway from parking lot graded at 2.5%
- Main site promenade through site graded at 1.5% to 2% to 2.5%
- Field access pathway graded at 5%
  - Level area at halfway point
- All walkways are 1800mm wide or greater

#### **Spectating Areas**

- BCBC compliant number of accessible viewing areas
- Accessible seating in prime viewing positions
  - Accessible viewing areas have adjacent companion seating positions

#### Playing Fields

- Field is linked to parking lot via an accessible pathway
- Entire perimeter of field has a minimum 1600mm wide concrete pathway
- Players and officials covered benches are accessible
- Field side water fountain/bottle filling station is accessible