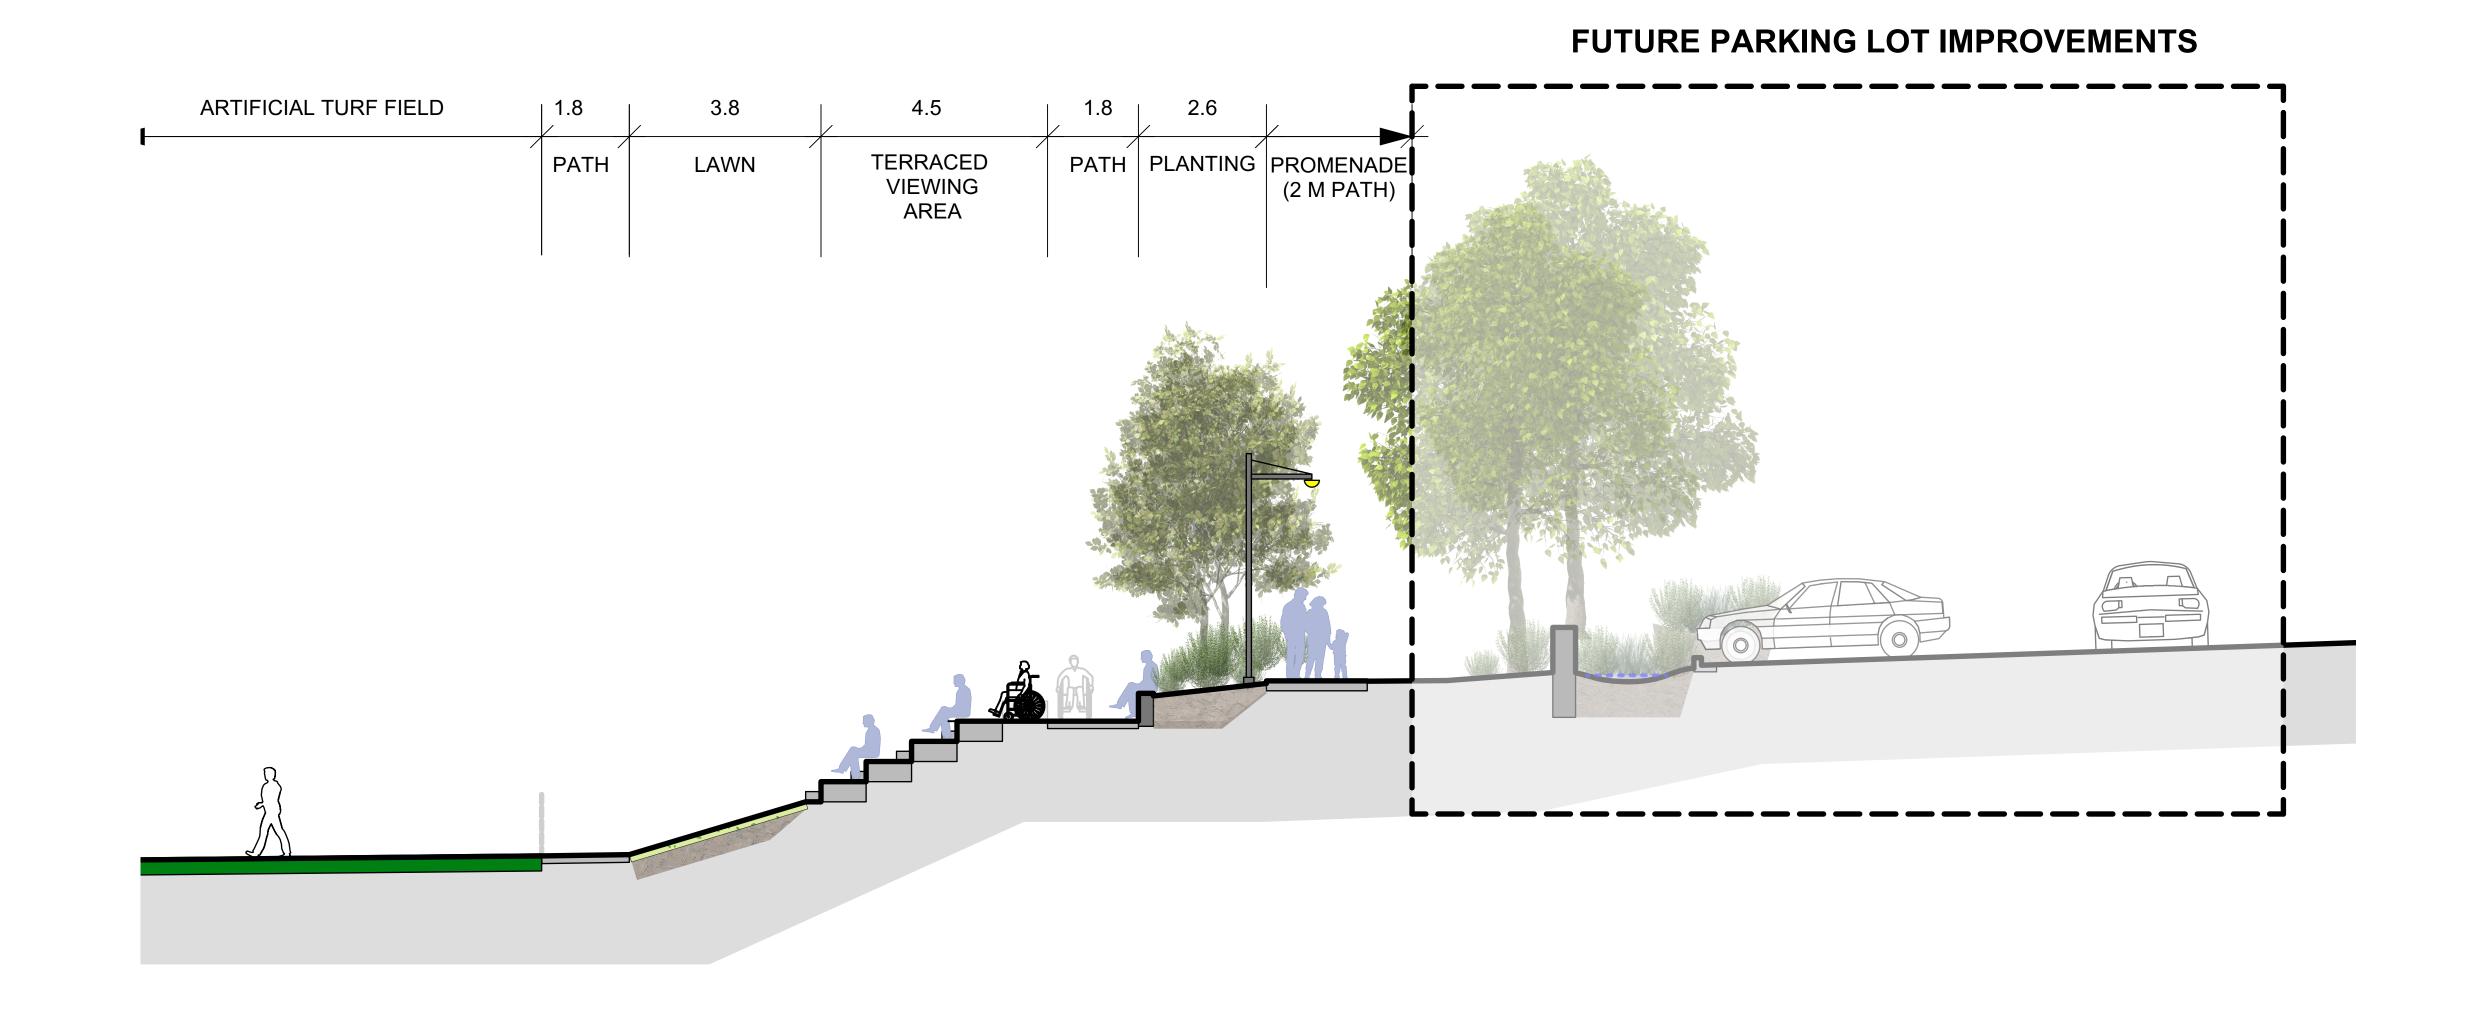

## SECTION THROUGH CONCRETE SEATING AREA

#### **Pathways**

- Site access walkway from parking lot graded at 2.5%
- Main site promenade through site graded at 1.5% to 2% to 2.5%
- Field access pathway graded at 5%
  - Level area at halfway point
- All walkways are 1800mm wide or greater