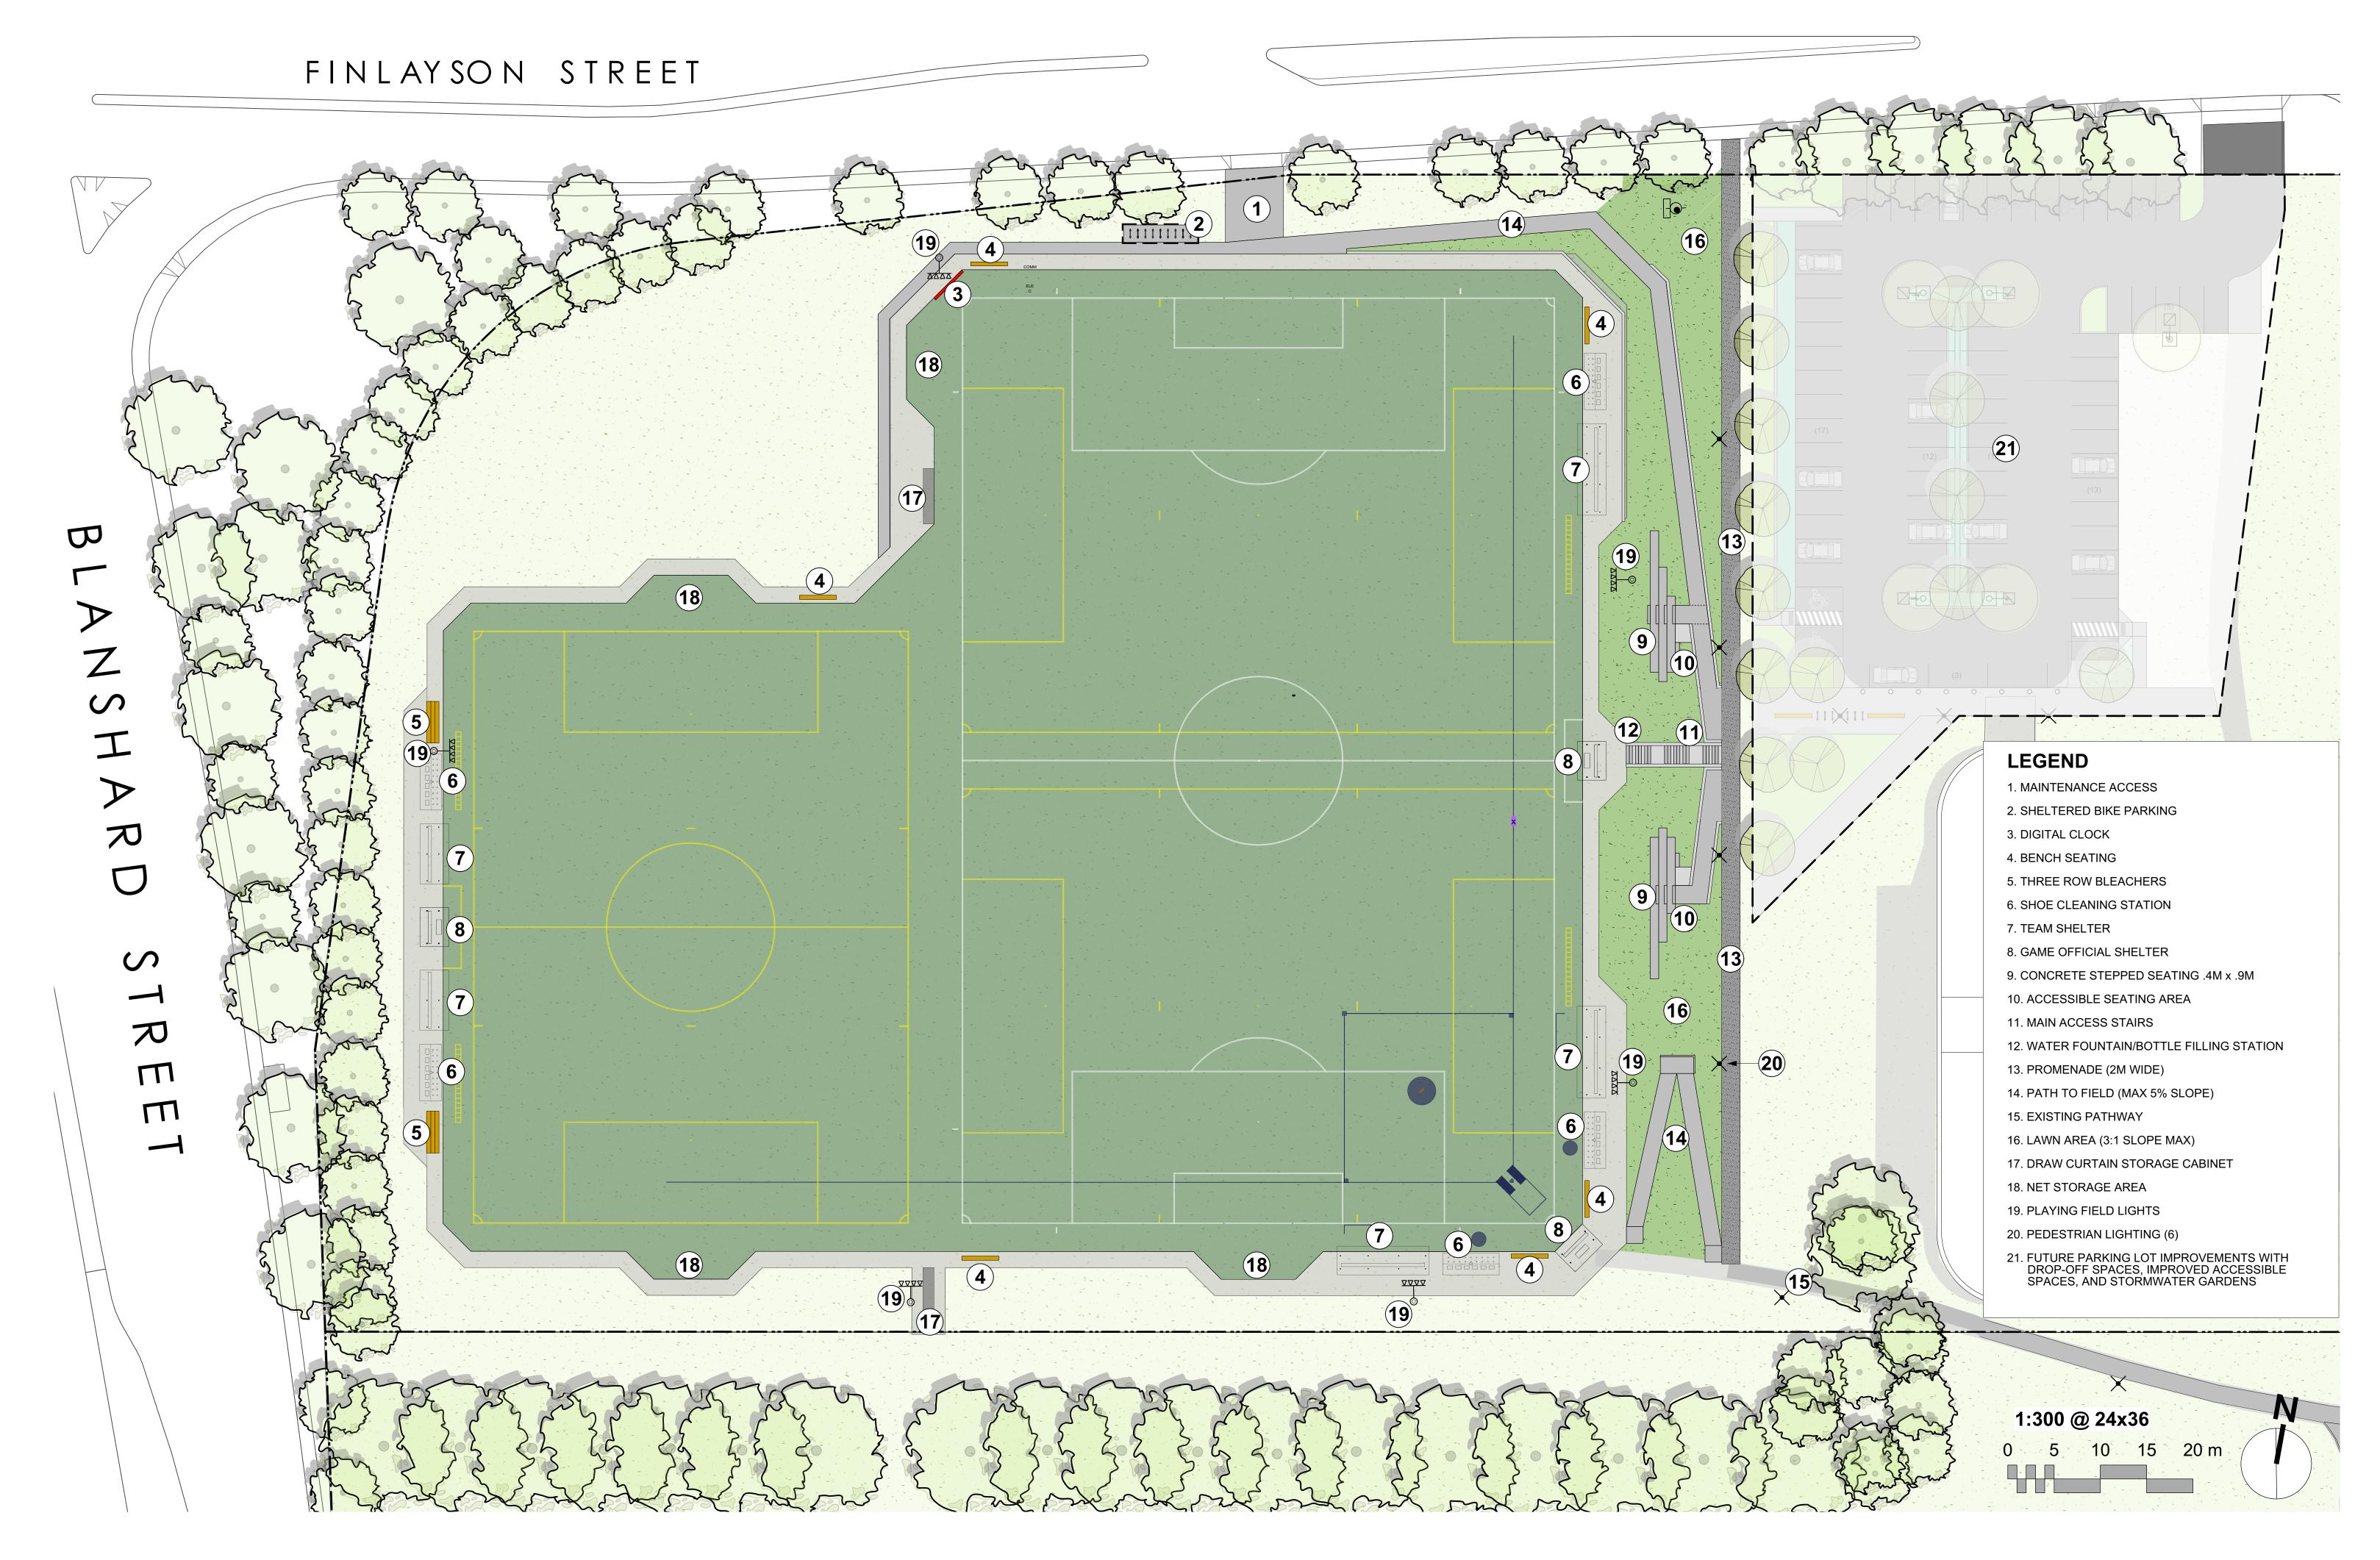

### LANDSCAPE DESIGN - SITE PLAN

### **Topaz Park Artificial Turf Field Project Accessibility Brief**

The following outlines the new and renovated areas of public access that are being designed for, at, and around the Topaz Park synthetic turf field. All design work meets BCBC Building Access Handbook, the recommendations from the Copley Consulting "Topaz Park Improvement Plan Baseline Accessibility Assessment Report", and the CSA B651-18 "Accessible design for the built environment" document.

Key notes in regard to meeting the above guidelines are as follows.

#### **Pathways**

- Site access walkway from parking lot graded at 2.5%
- Main site promenade through site graded at 1.5% to 2% to 2.5%
- Field access pathway graded at 5%
  - Level area at halfway point
- All walkways are 1800mm wide or greater

#### **Spectating Areas**

- BCBC compliant number of accessible viewing areas
- Accessible seating in prime viewing positions
  - Accessible viewing areas have adjacent companion seating positions

#### Playing Fields

- Field is linked to parking lot via an accessible pathway
- Entire perimeter of field has a minimum 1600mm wide concrete pathway
- Players and officials covered benches are accessible
- Field side water fountain/bottle filling station is accessible

Parking Lot (design only - not currently in the project's scope of work)

- To City of Victoria standards
  - 76 parking spaces total (3 accessible; 73 standard)
  - o Accessible stalls located adjacent to site access walkway
  - Accessible van drop-off area adjacent to site access walkway
  - All slopes, surfaces, and markings as per the standards