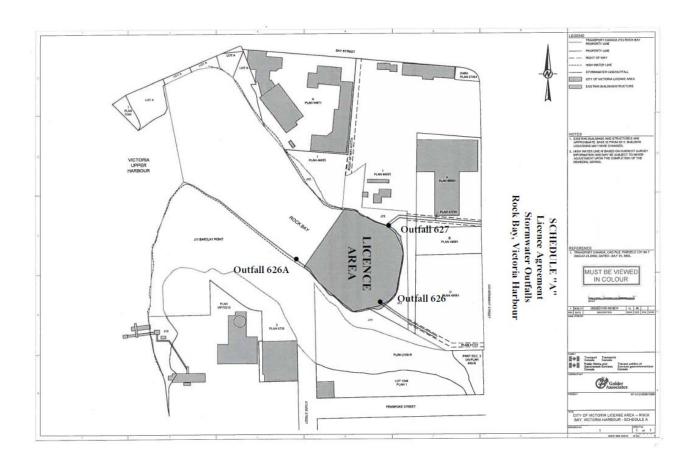

1. Recital C of the Rock Bay License Agreement is deleted and replaced by:

"C. The City owns, operates and maintains three storm water lines and outfalls commonly referred to as Outfalls 626, 627 and 626A (the "Storm Water Outfalls") which are located on and discharge storm water and associated matter into, or in the case of 626A which is located and discharges storm water and associated matter near, the License Area;

3. The definition of "Storm Water Outfalls" in Section 1 of the Rock Bay License Agreement is deleted and replaced by:

"Storm Water Outfalls" means the three storm water lines, associated outfalls, headwalls, and any associated infrastructure commonly referred to as Outfall 626, 627 and 626A which are operated and maintained by the City.

- 4. Schedule A of the Rock Bay License Agreement is deleted and replaced by the attached Schedule A, which includes the approximate location of the new storm water line and outfall.
- 5. All references to "Outfalls 626 and 627" in Exhibits A and B to the Rock Bay License Agreement shall be read to mean "Outfalls 626, 627 and 626A".
- 6. Except as hereby expressly modified, the Rock Bay License Agreement is hereby ratified and confirmed by the parties to the effect and with the intent that the Rock Bay License Agreement and this Modification Agreement shall be read and construed as one document, operative as of May 1, 2020.
- 7. This Modification Agreement may be executed in any number of its identically worded counterparts, including electronically, copies each of which shall be deemed an original, and all of which together shall constitute one and the same instrument.