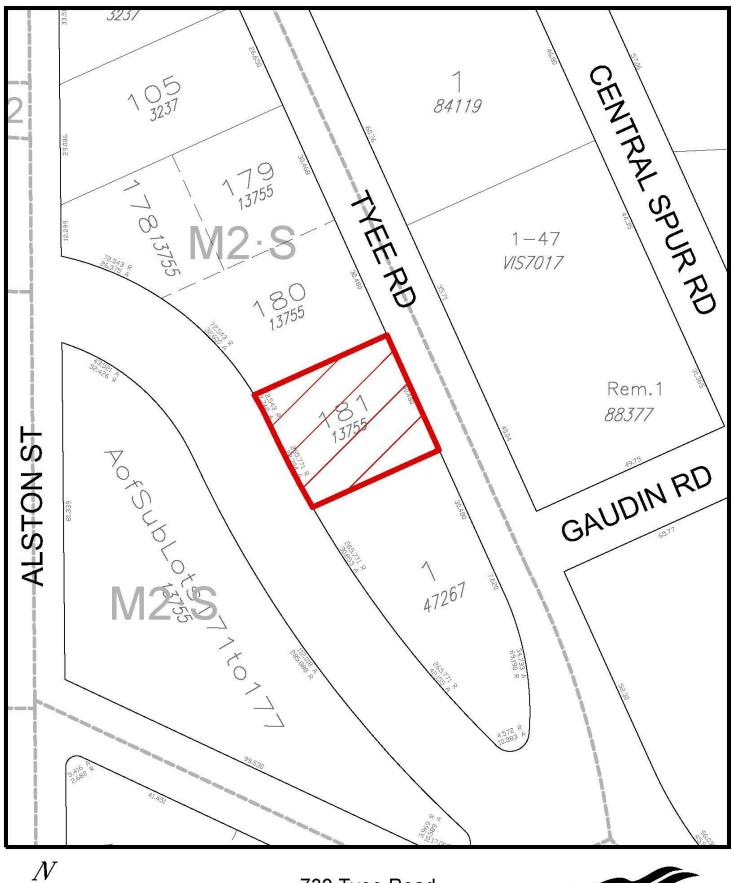

"7.63 M2-SC, Songhees (Cannabis) District"

- 3 The Zoning Regulation Bylaw is also amended by adding to Schedule B after Part 7.62 the provisions contained in Schedule 1 of this Bylaw.
- 4 The land known as 730-736 Tyee Road & 131-137 Skinner Street, legally described as PID: 003-120-589, Lot 181, District Lot 119, Esquimalt District, Plan 13755, and shown hatched on the attached map, is removed from the M2-S Zone, Songhees Light Industrial District, and placed in the M2-SC Zone, Songhees (Cannabis) District.