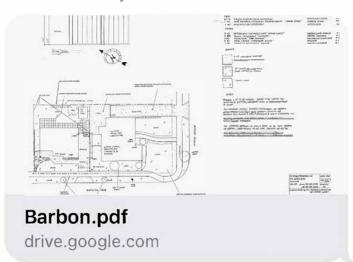

Any sense of timing yet? Pics of fence panels?

**Thanks** 

On Sat., Apr. 24, 2021, 12:57 p.m. Cara Keck, wrote:

×

Barbon.pdf

Hi Jessica,

I've had the landscape plan revised to meet the specifications you've requested:

- cedar hedge and little gem magnolia tree
- 6ft fence (noted as 2meter.. fence near front of property is sketched out to show that it is shorter to comply with code)

This plan also shows the shed in the corner. It wasn't noted on your petition anything regarding a shed so double checking that you are okay with it now that you can see the updated plan!