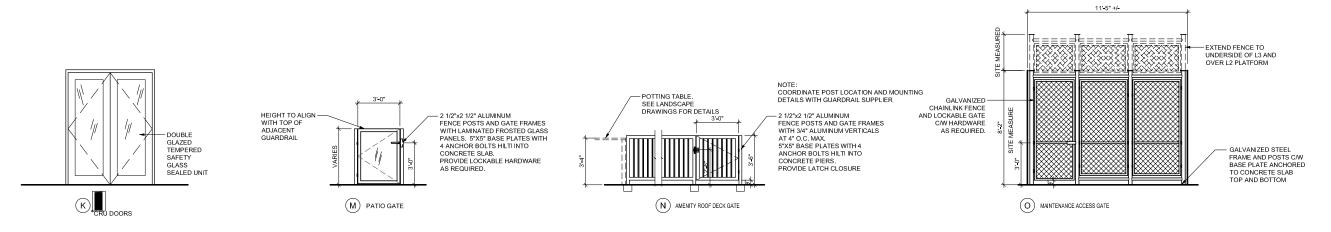

V Refer To Door Hardware Spec
 V Refer To Door Hardware Spec

Refer T o Door Hardware Spec, additional Refer T o Door Hardware Spec Hardware by fence supplier

Refer To Door Hardware Spec

Refer To Door Hardware Spec

3'-0" widex height to align with top of guardrail

PANT ANODIZED STAN FACTORYPRE-FINISHED (COLOUR AS SCHEDULED)

1/8" = 1'-0"

All work constructed on 848 lands in accordance with the approved DP
 Requested to have gates remain shut until City obtains SRW on neighboring 836 Yates property.