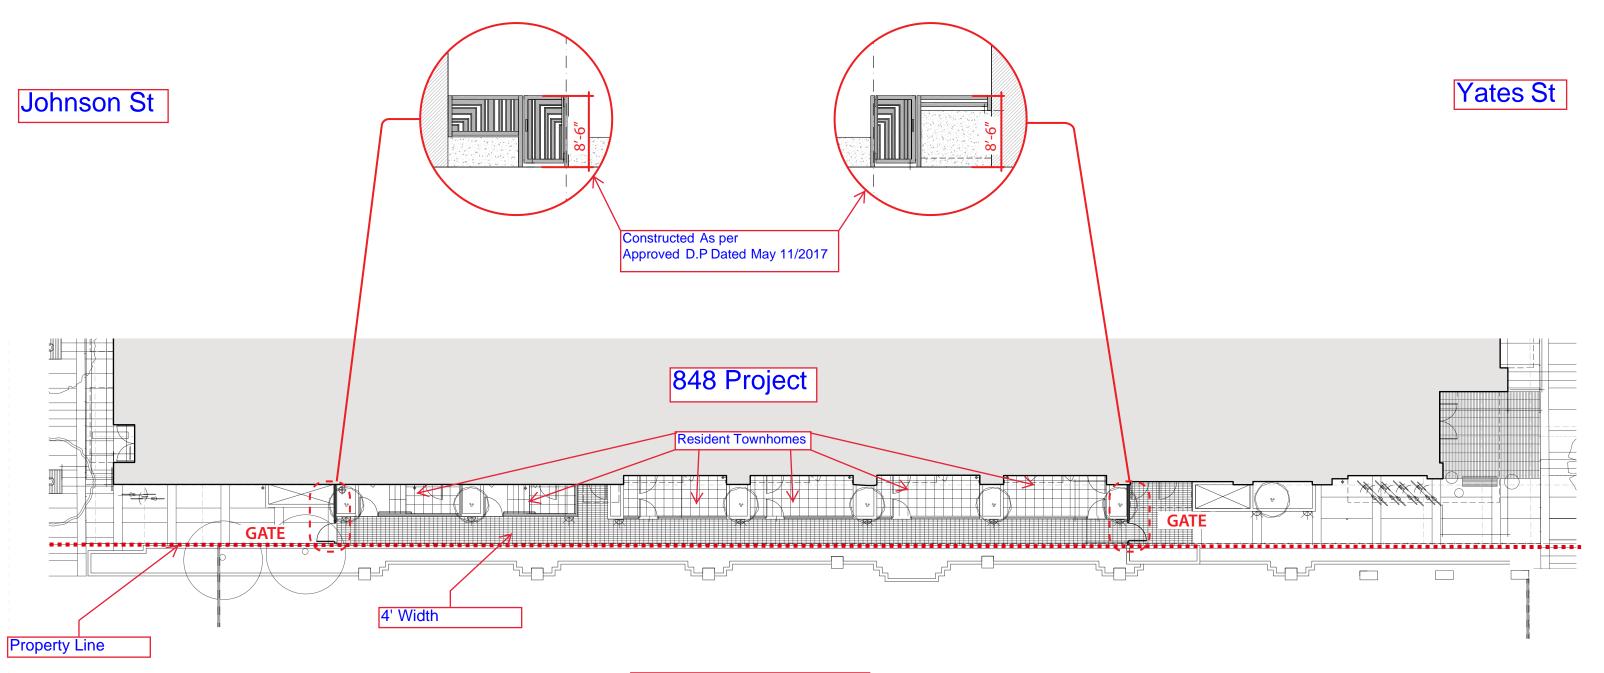

3'-0" widex height to align with top of guardrail

PANT ANODIZED STAN FACTORYPRE-FINISHED (COLOUR AS SCHEDULED)

1/8" = 1'-0"

All work constructed on 848 lands in accordance with the approved DP
 Requested to have gates remain shut until City obtains SRW on neighboring 836 Yates property.

836 Yates Property