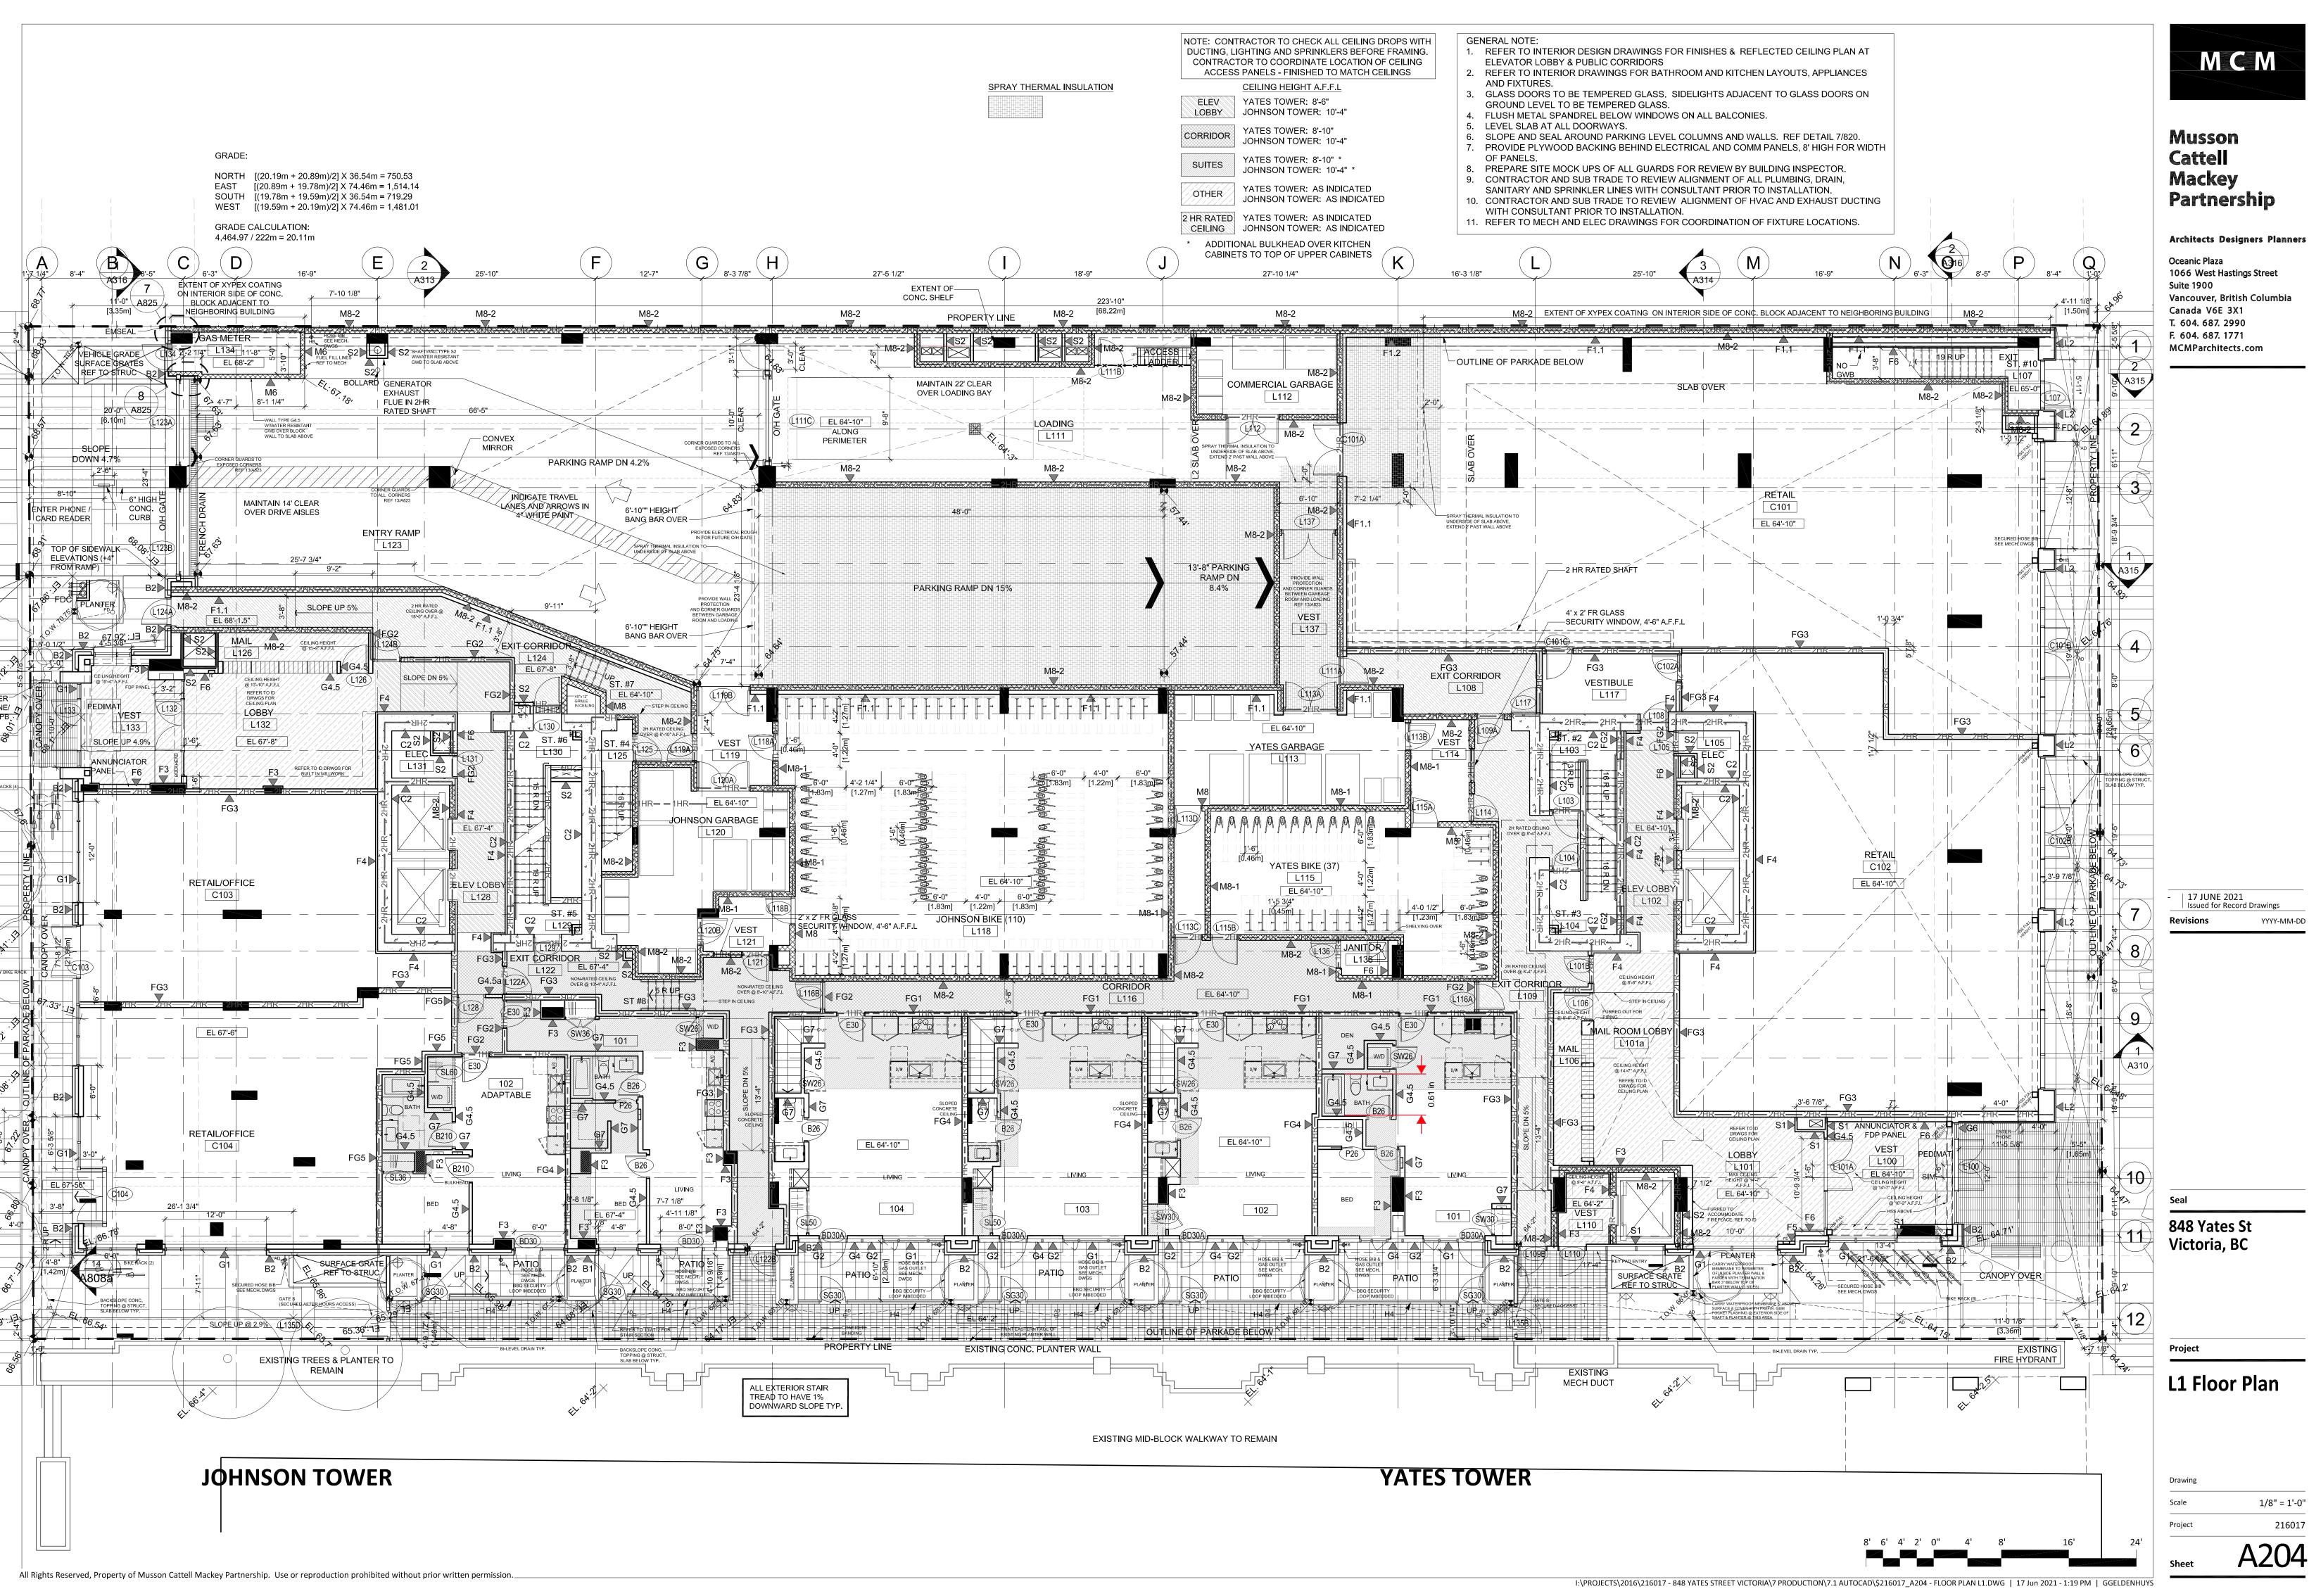

Musson Cattell Mackey **Partnership** 

**Architects Designers Planners** 

Oceanic Plaza 1066 West Hastings Street Suite 1900 Vancouver, British Columbia Canada V6E 3X1 T. 604. 687. 2990 F. 604. 687. 1771 MCMParchitects.com

| 16 JUNE 2021 Issued for Record Drawings YYYY-MM-DD

848 Yates St Victoria, BC

**Door Types** and **Door Schedule** 

Drawing

Scale N.T.S. 216017

SW\*\* Swing Closet Door (Single) width varies (see plan) x 6"-8"