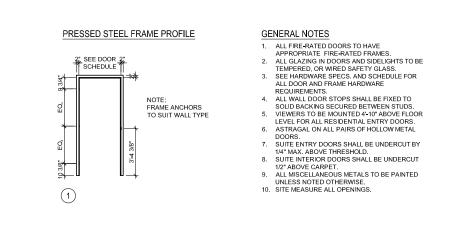

V Refer To Door Hardware Spec
 V Refer To Door Hardware Spec

Refer T o Door Hardware Spec, additional Refer T o Door Hardware Spec Hardware by fence supplier

Refer To Door Hardware Spec

Refer To Door Hardware Spec

FRAME MATERIAL MISCELLANEOUS ABBREV.
PS PRESSED STEEL HINGES TO OUT-SWINGING LOCKED DOORS
PS PRESSED STEEL
AL ALLIMINUM
WOOD
ST STEEL

Refer To Door Hardware Spec Refer To Door Hardware Spec. Frosted glass do:
Refer To Door Hardware Spec