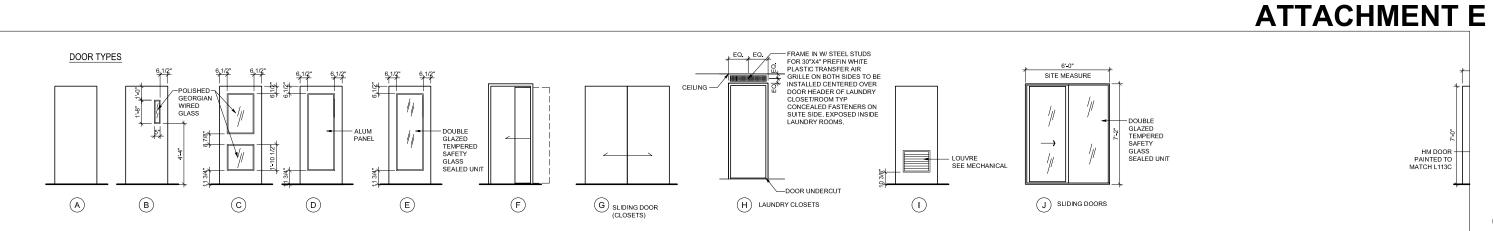

V Refer To Door Hardware Spec
 V Refer To Door Hardware Spec

Refer T o Door Hardware Spec, additional Refer T o Door Hardware Spec Hardware by fence supplier

Refer To Door Hardware Spec

Refer To Door Hardware Spec

FRAME MATERIAL MISCELLANEOUS ABBREV.
PS PRESSED STEEL HINGES TO OUT-SWINGING LOCKED DOORS
PS PRESSED STEEL
AL ALLIMINUM
WOOD
ST STEEL

Refer To Door Hardware Spec Refer To Door Hardware Spec. Frosted glass do:
Refer To Door Hardware Spec

| 16 JUNE 2021 Issued for Record Drawings YYYY-MM-DD

848 Yates St Victoria, BC

**Door Types** and **Door Schedule** 

Drawing

Scale N.T.S. 216017

SW\*\* Swing Closet Door (Single) width varies (see plan) x 6"-8"

SL\*\* Sliding Closet Door width varies (see plan) x 6"-8"

JOR MATERIAL
M HOLLOW METAL
MI HOLLOW METAL INSULATED
4. ALLMINUM
SCW SOLD CORE WOOD
HOW HOLLOW CORE WOOD

/™ Swing Laundry Door (Double) width varies (see plan) x 6'-8"

N™ Swing Laundry Door (Single) width varies (see plan) x 6-8"
.\*\* Sliding Laundry Door width varies (see plan) x 6-8"

 BD30
 Balbony Door (Single)
 3-0" widex height to suit statung system
 AL
 FF
 AL

 BD30A
 Balbony Door (Single)
 3-0" widex height to suit glazing system
 E
 AL
 FF
 AL

 BS80
 Sliding Balbony Door
 6-0" widex height to suit glazing system
 J
 AL
 FF
 AL

 BS90A
 Sliding Balbony Door
 6-0" widex height to suit glazing system
 J
 AL
 FF
 AL

3'-0" widex height to align with top of guardrail

PANT ANODIZED STAN FACTORYPRE-FINISHED (COLOUR AS SCHEDULED)

1/8" = 1'-0"

All work constructed on 848 lands in accordance with the approved DP
 Requested to have gates remain shut until City obtains SRW on neighboring 836 Yates property.