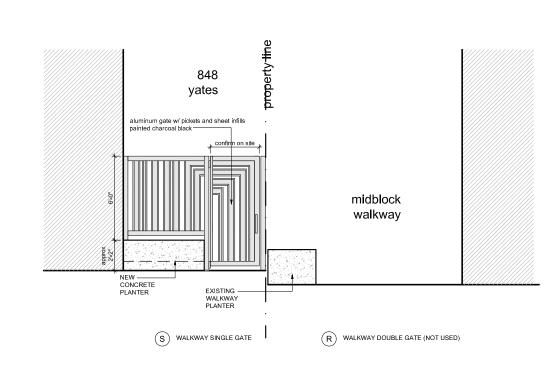

3'-0" widex height to align with top of guardrail

PANT ANODIZED STAN FACTORYPRE-FINISHED (COLOUR AS SCHEDULED)

1/8" = 1'-0"

All work constructed on 848 lands in accordance with the approved DP
 Requested to have gates remain shut until City obtains SRW on neighboring 836 Yates property.

836 Yates Property