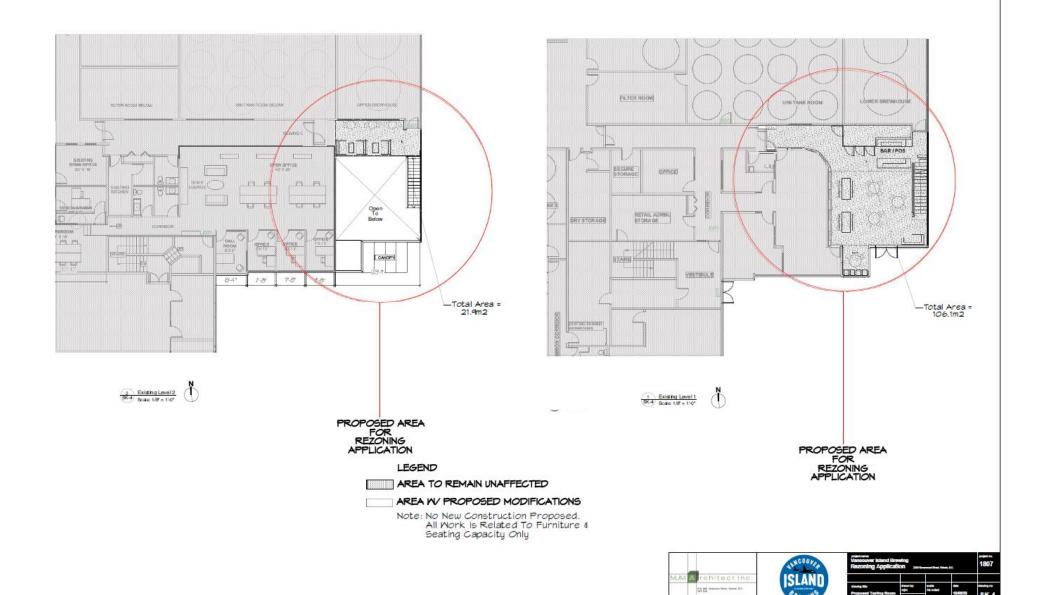

| Config in |
| Occupant Load                                                    | chestacity. |                     | Plant, 17970-0706<br>Syllectrical | SK-2      |



Second Floor



| AND | Vanocurer Icland Breving Rezoning Application |                       |           |                                        |              |
|-----|-----------------------------------------------|-----------------------|-----------|----------------------------------------|--------------|
|     | swing the<br>Second Floor Plan                |                       | As school | 18/08/23<br>Res. 19/04/25<br>System/AC | Annal of the |
|     |                                               | obselled by:<br>sajes |           |                                        | SK-3         |





PEWING