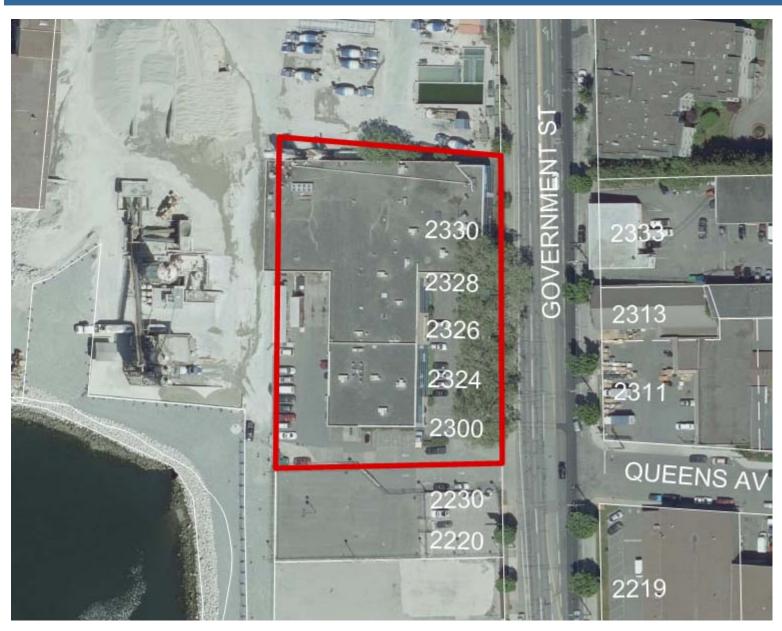

## Rezoning Application for 2330 Government Street

















Main Floor



| Vanouver Island Brewing Rezoning Application Accommodate(Van. b) |             |                     |                                   |           |
|------------------------------------------------------------------|-------------|---------------------|-----------------------------------|-----------|
| anny the                                                         | direct by   | aneter<br>An extent | en:                               | Config in |
| Occupant Load                                                    | chestacity. |                     | Plant, 17970-0706<br>Syllectrical | SK-2      |



Second Floor



| AND | Vanocurer Icland Breving Rezoning Application |                       |           |                                        |