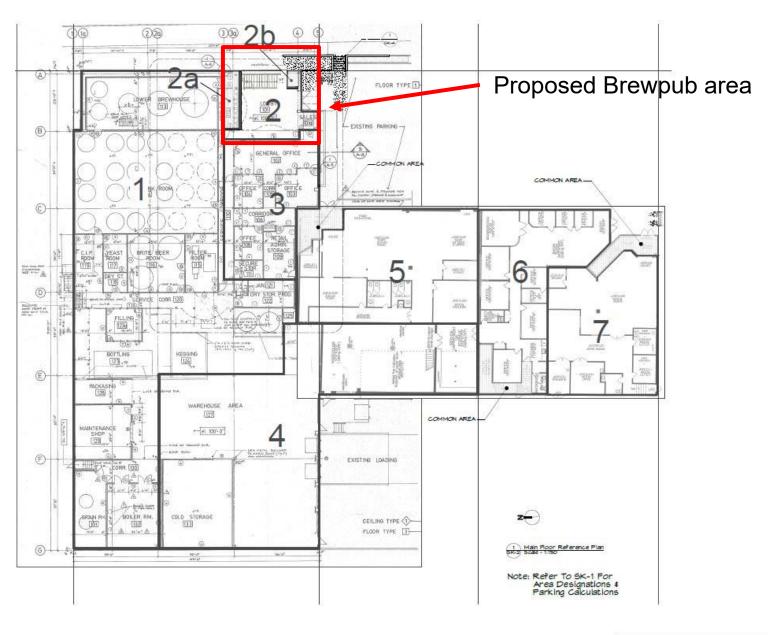

## Rezoning Application for 2330 Government Street

Main Floor

| Vanouver Island Brewing Rezoning Application Accommodate(Van. b) |             |                     |                                   |           |
|------------------------------------------------------------------|-------------|---------------------|-----------------------------------|-----------|
| anny the                                                         | direct by   | aneter<br>An extent | en:                               | Config in |
| Occupant Load                                                    | chestacity. |                     | Plant, 17970-0706<br>Syllectrical | SK-2      |