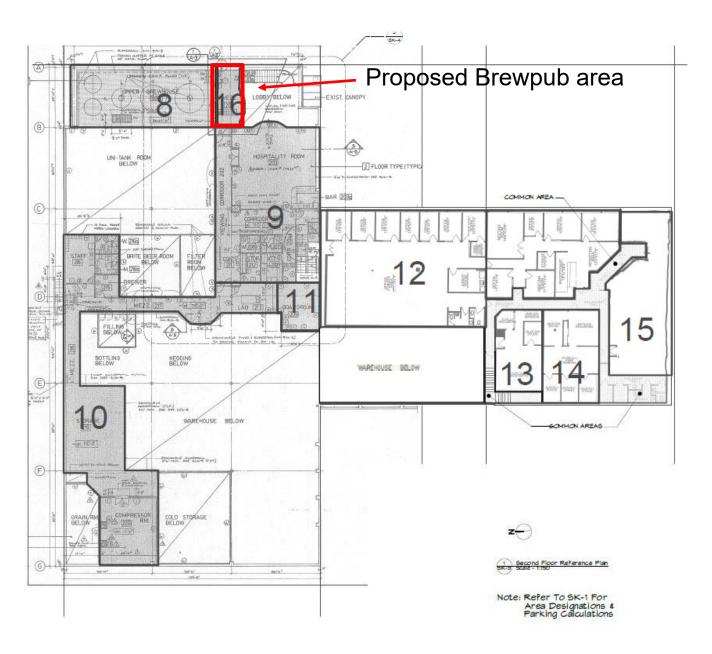

Second Floor

| AND | Vanocurer Icland Breving Rezoning Application |                       |           |                                        |              |
|-----|-----------------------------------------------|-----------------------|-----------|----------------------------------------|--------------|
|     | swing the<br>Second Floor Plan                |                       | As school | 18/08/23<br>Res. 19/04/25<br>System/AC | Annal of the |
|     |                                               | obselled by:<br>sajes |           |                                        | SK-3         |