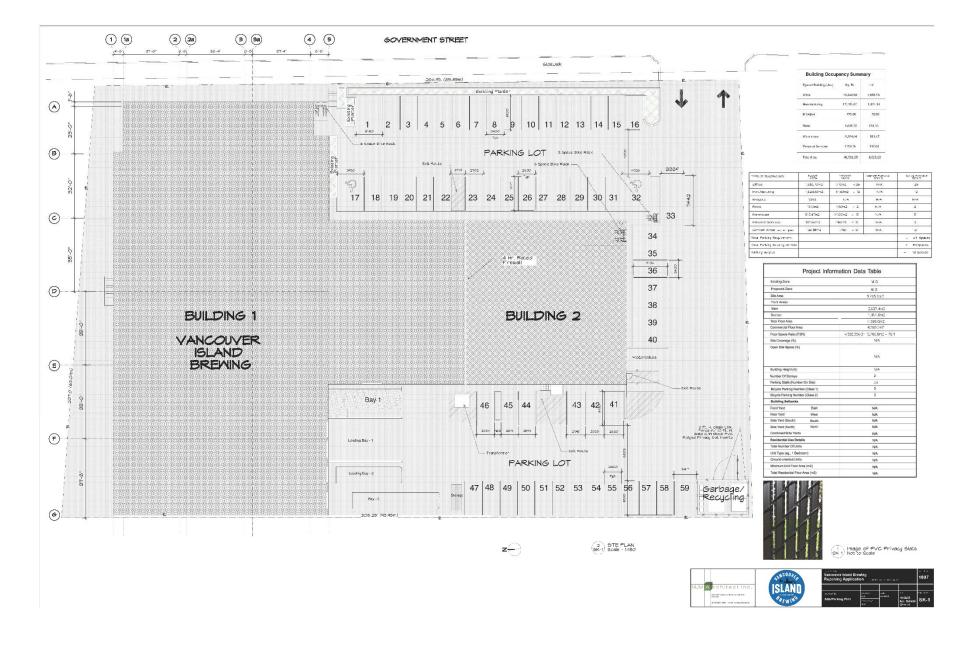

## Rezoning Application for 2330 Government Street

















Main Floor



| Vanouver Island Brewing Rezoning Application Accommodate(Van. b) |             |                     |                                   |           |
|------------------------------------------------------------------|-------------|---------------------|-----------------------------------|-----------|
| anny the                                                         | direct by   | aneter<br>An extent | en:                               | Config in |
| Occupant Load                                                    | chestacity. |                     | Plant, 17970-0706<br>Syllectrical | SK-2      |



Second Floor



| AND | Vanocurer Icland Breving Rezoning Application |                       |           |                                        |              |
|