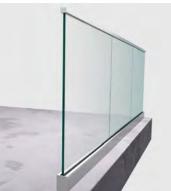

Window Wall – System w/ Low E Insulated Glass & Coloured Film

Tempered and – Laminated

Structural Glass Guardrail w/

Three

Dimensional Backlit Address Signage

Anodized Aluminum Cap Rail

Painted Metal – Gates, Trellis, Guards & Fencing