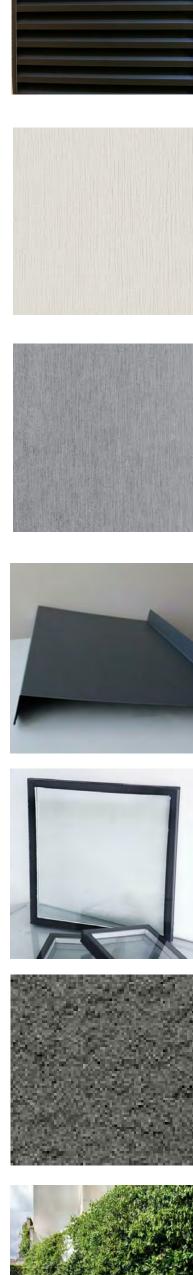

## **Revisions** Received Date: January 28, 2022

Black Zinc Louvres

Rainscreen
Curtainwall Panel
System - Dark Gray
Stone Texture

Rainscreen
Curtainwall Panel
System - White Stone
Texture

Rainscreen
Curtainwall Panel
System - Light Gray
Stone Texture

Black Zinc Flashing

 Low E Insulated windows / bypass sliders

Rainscreen
Curtainwall Panel
System - Dark Gray
Stone Texture

 Feature Green Wall on PTD Metal Structure

 Architectural Exposed Concrete Benches/Planters