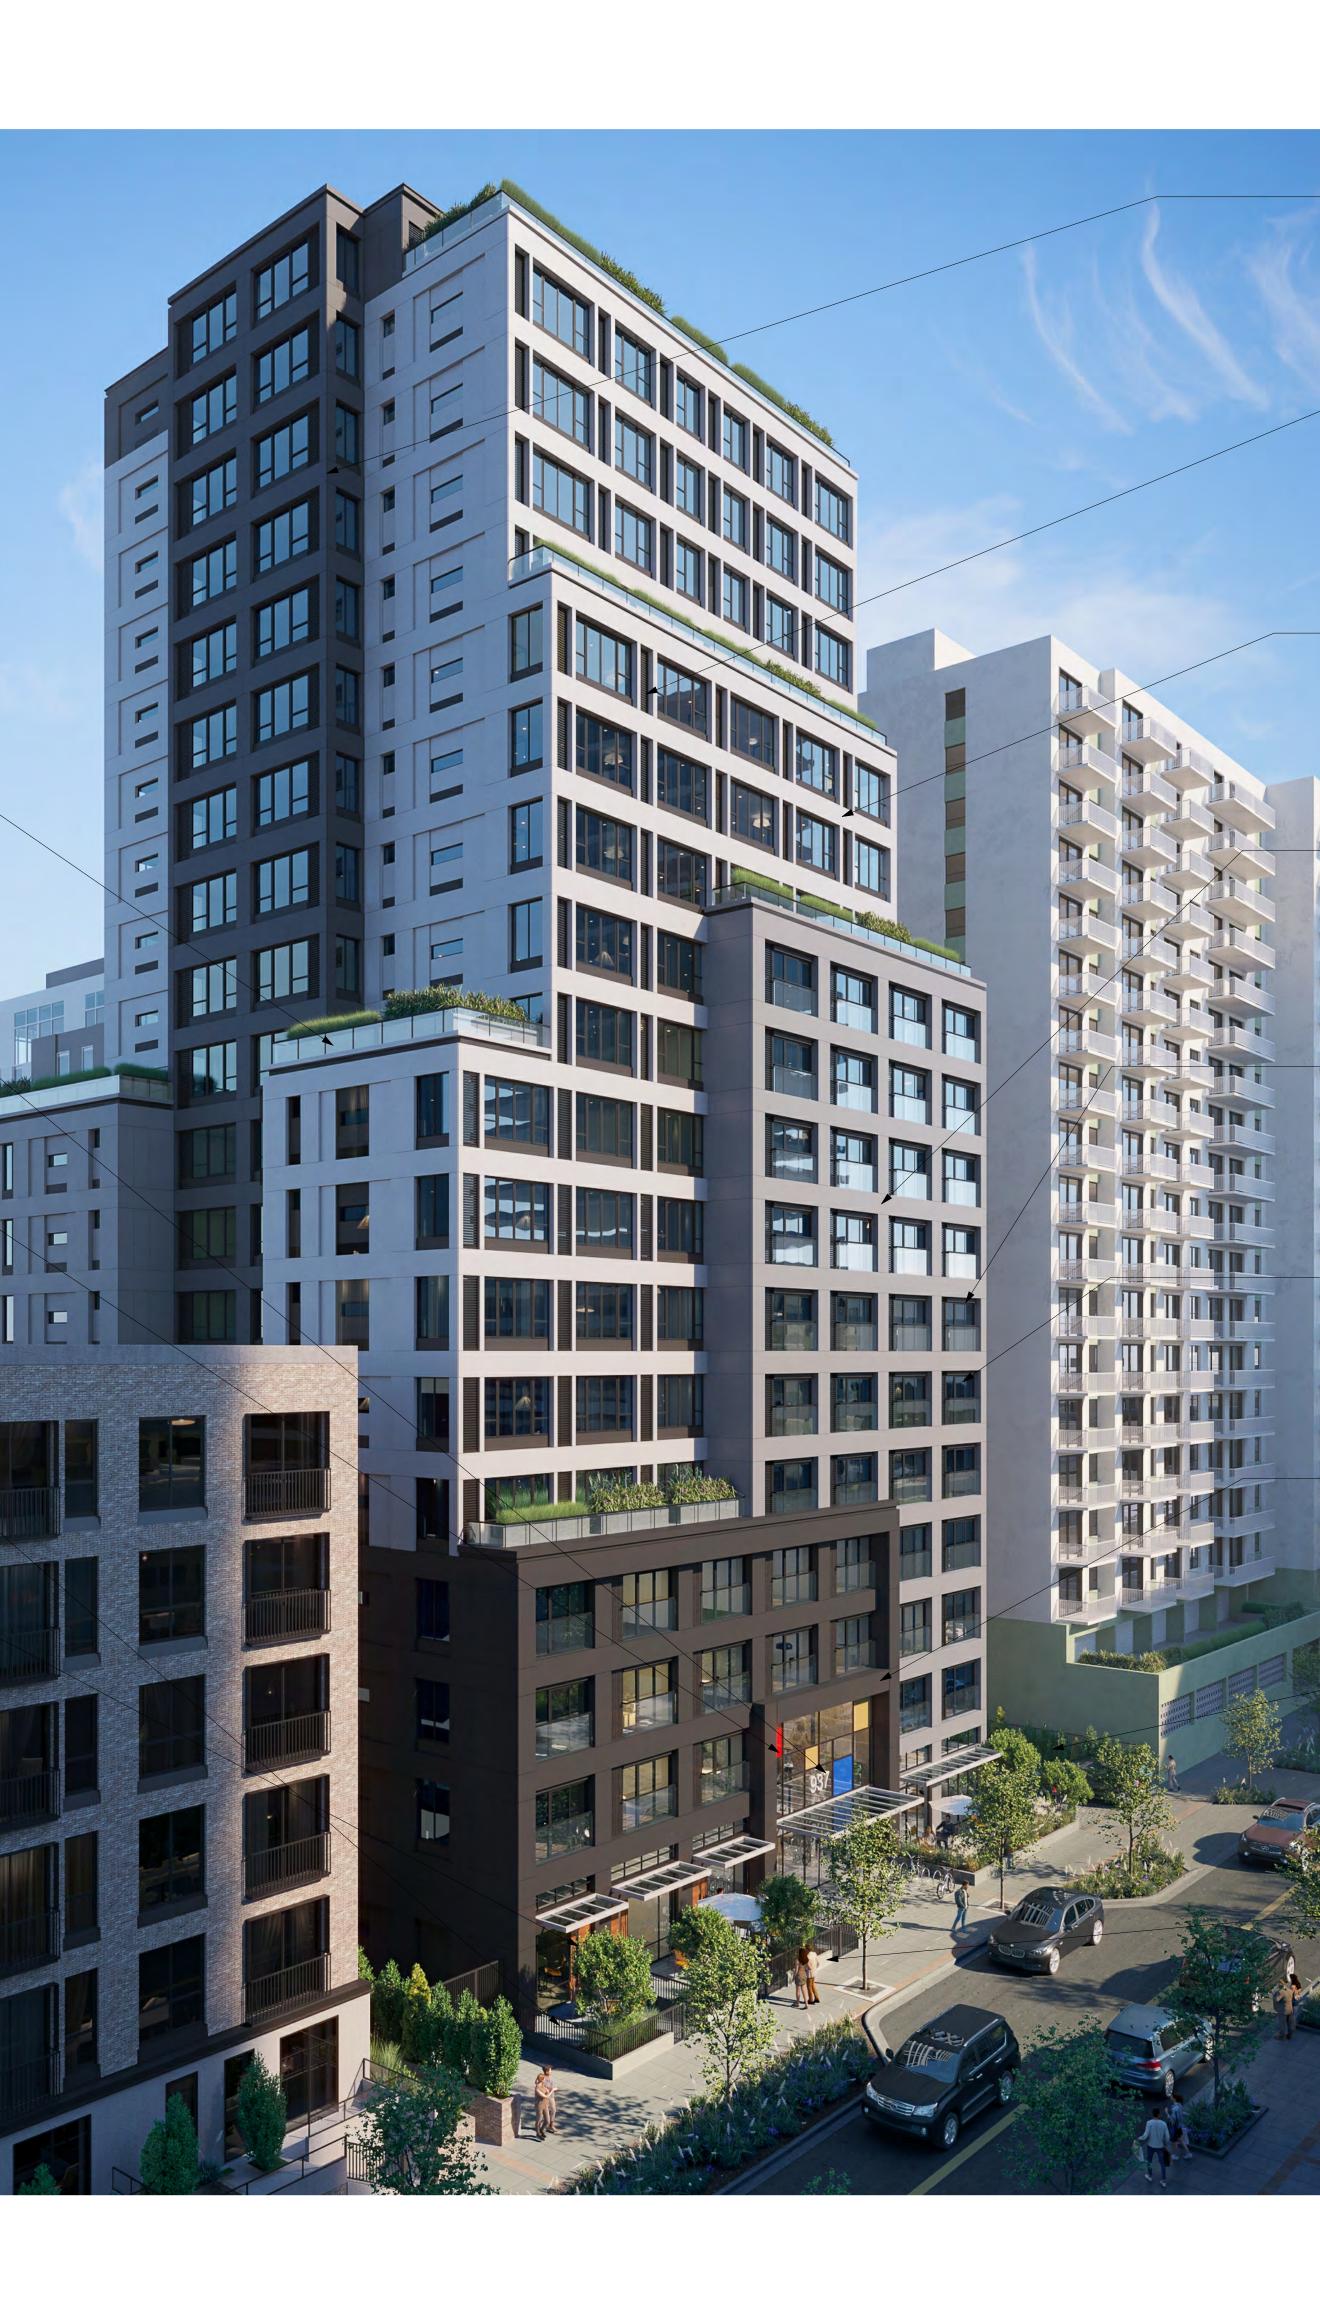

## **Revisions** Received Date: January 28, 2022

Black Zinc Louvres

Rainscreen
Curtainwall Panel
System - Dark Gray
Stone Texture

Rainscreen
Curtainwall Panel
System - White Stone
Texture

Rainscreen
Curtainwall Panel
System - Light Gray
Stone Texture

Black Zinc Flashing

 Low E Insulated windows / bypass sliders

Rainscreen
Curtainwall Panel
System - Dark Gray
Stone Texture

 Feature Green Wall on PTD Metal Structure

 Architectural Exposed Concrete Benches/Planters