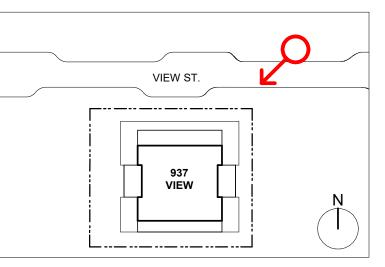

Zinc Flashing

 Low E Insulated windows / bypass sliders

Rainscreen
Curtainwall Panel
System - Dark Gray
Stone Texture

 Feature Green Wall on PTD Metal Structure

 Architectural Exposed Concrete Benches/Planters









**102-5190 Dublin Way V9T 0H2 T 1•250•585•5810** COPYRIGHT RESERVED. THESE PLANS AND DESIGNS ARE AND AT ALL TIMES REMAIN THE PROPERTY OF **DHKARCHITECTS** TO BE USED FOR THE PROJECT SHOWN AND MAY NOT BE REPRODUCED WITHOUT WRITTEN CONSENT



1 Perspective Render - Looking Southeast A110 SCALE: 1:1





2 Perspective Rendering - Crosswalk A110 SCALE: 1:1



3 Perspective Rendering - Looking Southwest A110 SCALE: 1:1









1 Perspective Rendering - Amenity at Easement A112 SCALE: 1:1





2 Perspective Rendering - Easement Looking at Bike Entry A112 SCALE: 1:1













102-5190 Dublin Way V9T 0H2 **T** 1•250•585•5810 COPYRIGHT RESERVED. THESE PLANS AND DESIGNS ARE AND AT ALL TIMES REMAIN THE PROPERTY OF **DHKARCHITECTS** TO BE USED FOR THE PROJECT SHOWN AND MAY NOT BE REPRODUCED WITHOUT WRITTEN CONSENT