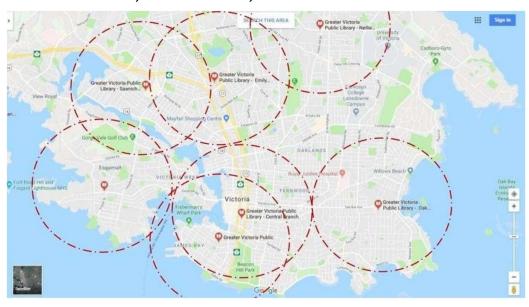

#### Hillside-Quadra, Oaklands, and Fairfield are Underserved

2

## **GVPL & City of Victoria Agree**

"Work with the Greater Victoria Public Library to provide library services in the north end of the city." (p. 45)

#### **Needs Assessment Report**

Greater Victoria Public Library
September 2009

"Some densely populated neighbourhoods such as Fairfield, James Bay, and the Hillside corridor are underserved." (p. 60)

3