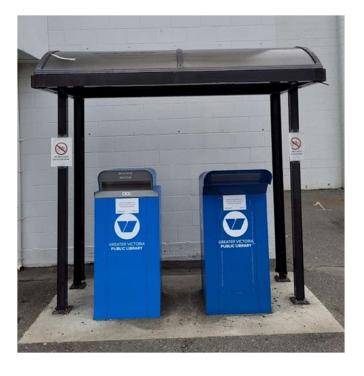

rary Service in Underserved Communities

Building a more accessible, inclusive, and joyful neighbourhood together.

Hillside-Quadra Collective <a href="https://hqcollective.ca">https://hqcollective.ca</a>

1

#### Hillside-Quadra, Oaklands, and Fairfield are Underserved



2

## **GVPL & City of Victoria Agree**



"Work with the Greater Victoria Public Library to provide library services in the north end of the city." (p. 45)

## **Making Space for the Future**

Greater Victoria Public Library Facilities Plan
Approved by the GVPL Board
June 29, 2010

#### **Needs Assessment Report**

Greater Victoria Public Library
September 2009

"Some densely populated neighbourhoods such as Fairfield, James Bay, and the Hillside corridor are underserved." (p. 60)

3

#### **GVPL Uses Return Boxes**





4

## Community Partners Are Ready to Pilot This Concept

Quadra Village Community Centre



Fairfield Gonzales Community Place



# Call to Action

Direct City staff to sign the MOU and bring it to the GVPL Board.

#### MEMORANDUM OF UNDERSTANDING

IN RESPECT OF THE PROVISION OF LIBRARY SERVICES AT COMMUNITY CENTRES IN THE CITY OF VICTORIA

This Memorandum of Understanding (together with all Schedules hereto, this "MOU") is made as of

#### BETWEEN:

THE GREATER VICTORIA PUBLIC LIBRARY BOARD

(the "GVPL Board")

THE CORPORATION OF THE CITY OF VICTORIA

(the "City")

(each "a party" and together "the parties")

THE DOWNTOWN BLANSHARD ADVISORY COMMITTEE

Operating as the QUADRA VILLAGE COMMUNITY CENTRE

AND:

THE FAIRFIELD GONZALES COMMUNITY ASSOCIATION

Operating as FAIRFIELD GONZALES CO