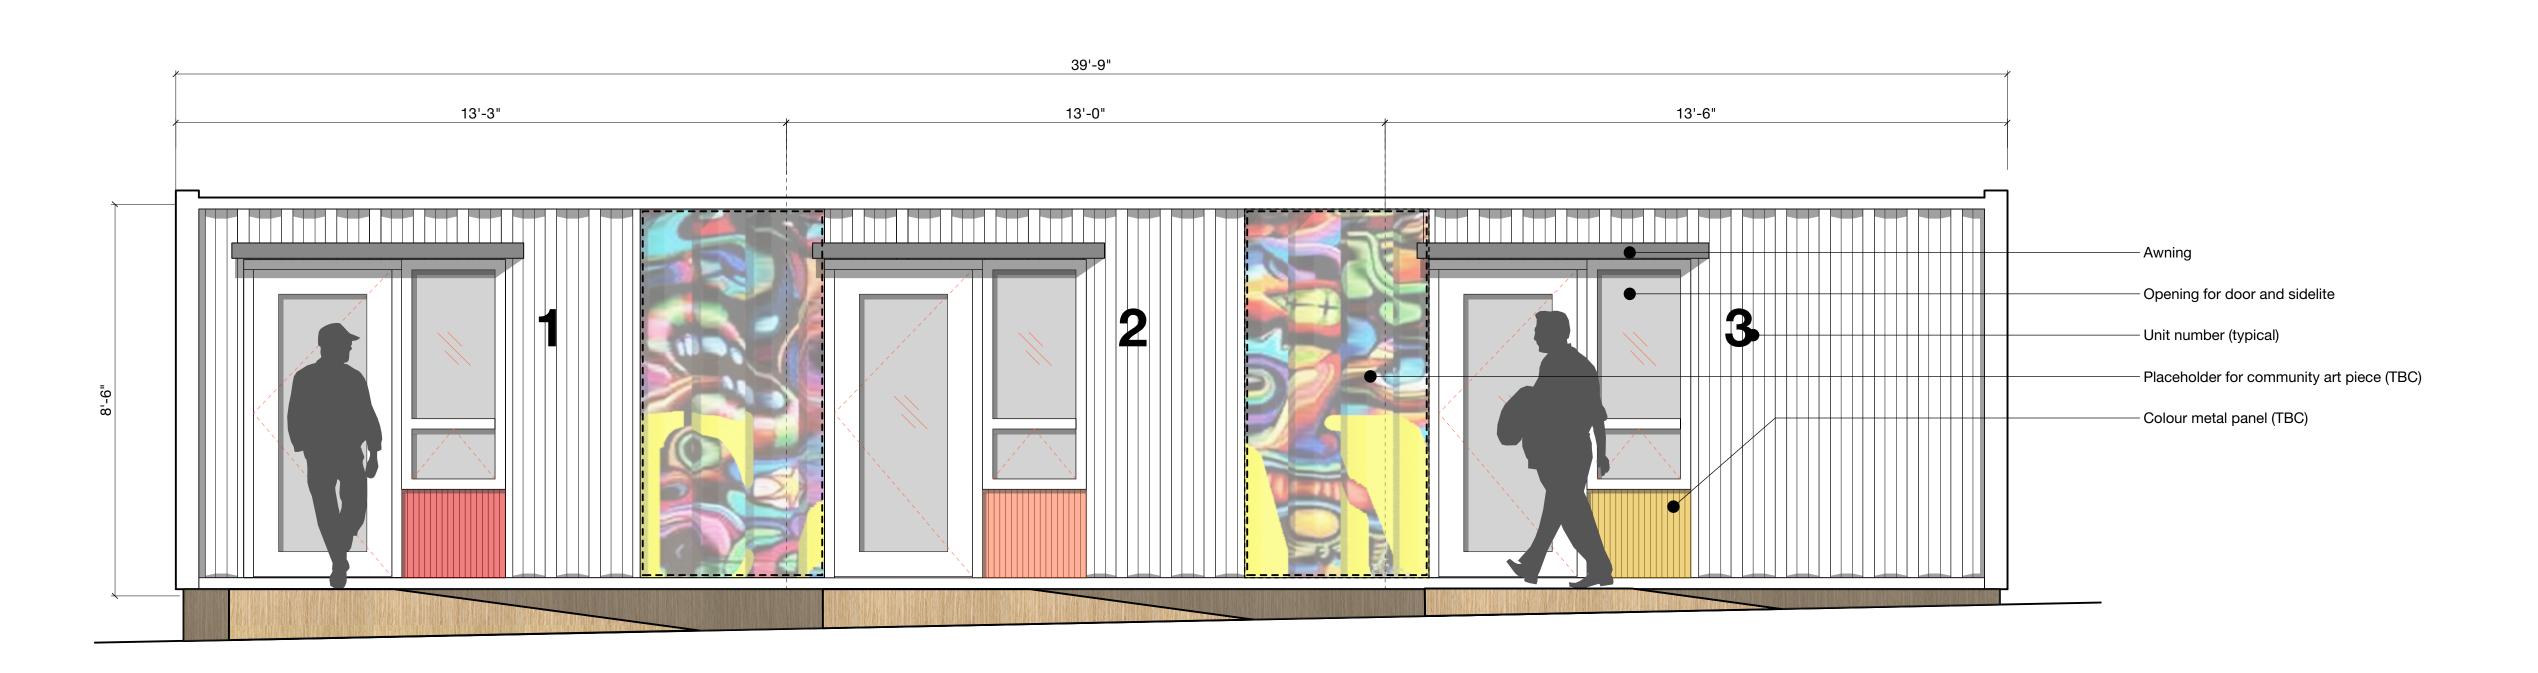

Container Elevations

project no. 21-01
drawing file
date issued January 22, 2021
scale
drawn by AC
checked by FDA
revision no. sheet no.

A3.0

Placeholder for community art piece./

TYPICAL CONTAINER ELEVATION (WASHROOMS) - INTERNAL
Scale 1:25

TYPICAL CONTAINER ELEVATION (WASHROOMS) - CALEDONIA AVE Scale 1:25

Placeholder for community art piece / graphics (TBC)

2 CONTAINER ELEVATION (OFFICE) - INTERNAL
Scale 1:25

CONTAINER ELEVATION (OFFICE) - CALEDONIA AVE
Scale 1:25