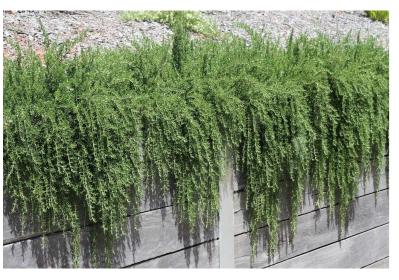

### SMALL WOOD AND METAL PLANTERS

- TO BE AFFIXED TO SIDE OF UNITS.
- HEIGHT ABOVE TYPICAL ARM REACH TO PREVENT USE AS ASHTRAY/GARBAGE

HARDY DROUGHT TOLERANT PLANTS FOR SMALL PLANTERS:

- CREEPING ROSEMARY
- MEXICAN DAISY