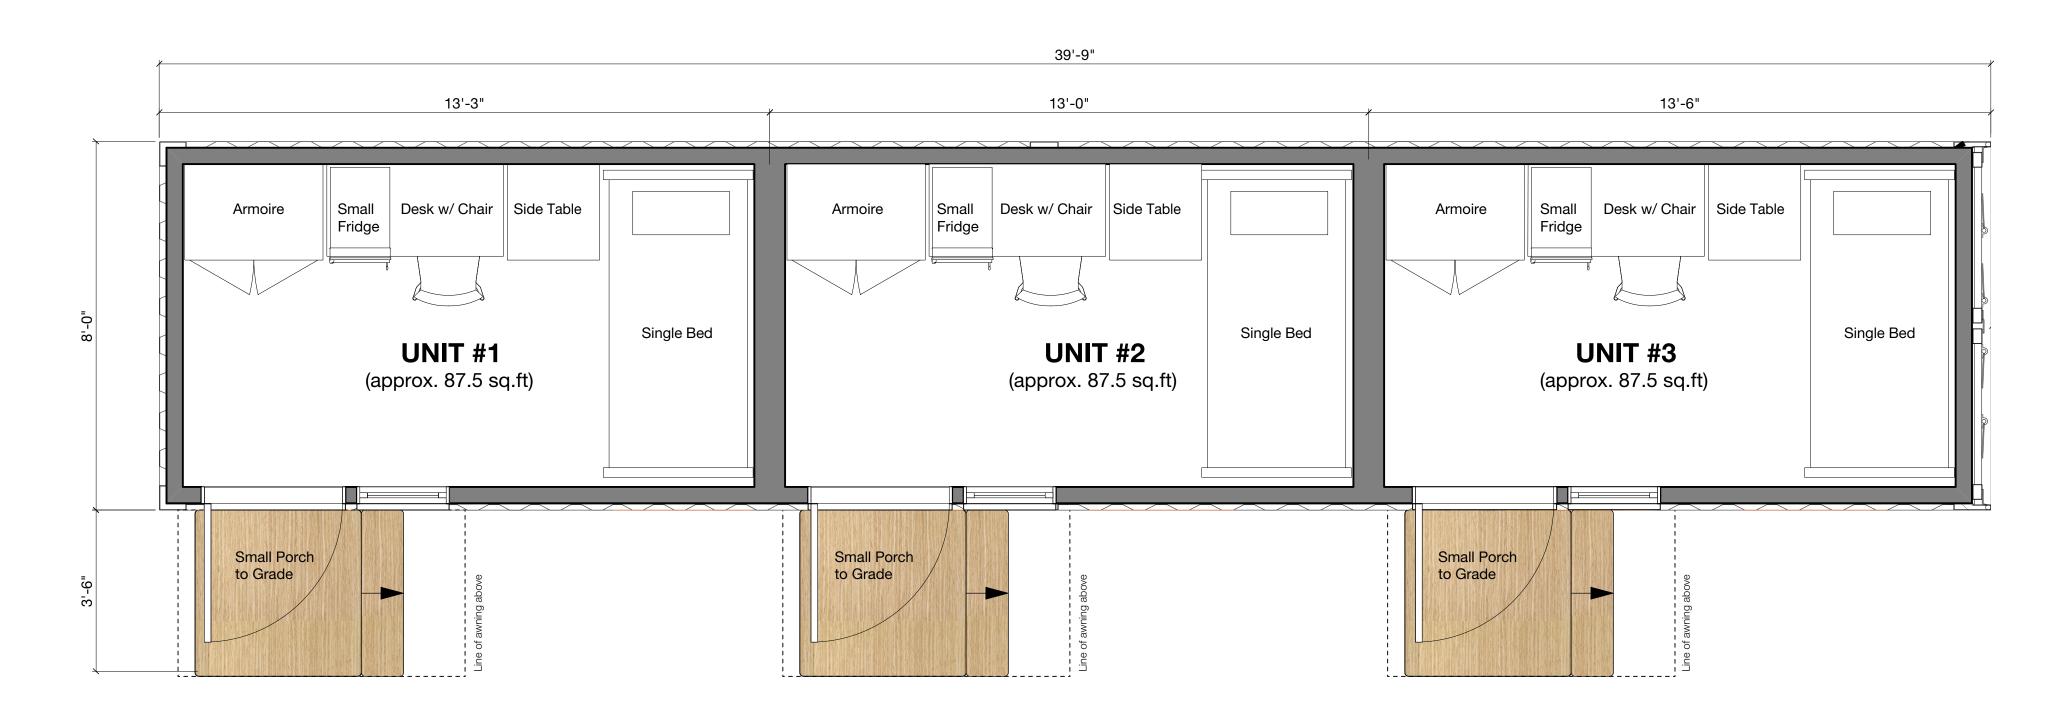

### Container Floor Plans

| project no.  | 21-01            |
|--------------|------------------|
| drawing file |                  |
| date issued  | January 22, 2021 |
| scale        |                  |
| drawn by     | AC               |
| checked by   | FDA              |
|              |                  |

A2.0

1 CONTAINER PLAN - FLEX SPACE Scale 1:25 3 CONTAINER PLAN - STORAGE
Scale 1:25

2 CONTAINER PLAN - OFFICE Scale 1:25

Container I

D'AMBROSIO architecture + urbanism General information, dimensions and specifications on this drawing are subject to confirmation and are not to be used as part of construction contract documentation. Issued of DP / TUP 01/29/2021 01/26/2021 Issued of Review Issued of Review 01/25/2021 description copyright reserved. these drawings and designs are and at all times remain the property of d'ambrosio architecture to be used for the project shown and may not be reproduced without written consent. project name **Hey Neighbour** Temporary Emergency Housing 940 Caledonia Ave Container Floor Plans 21-01 project no. drawing file January 22, 2021 date issued scale drawn by FDA checked by