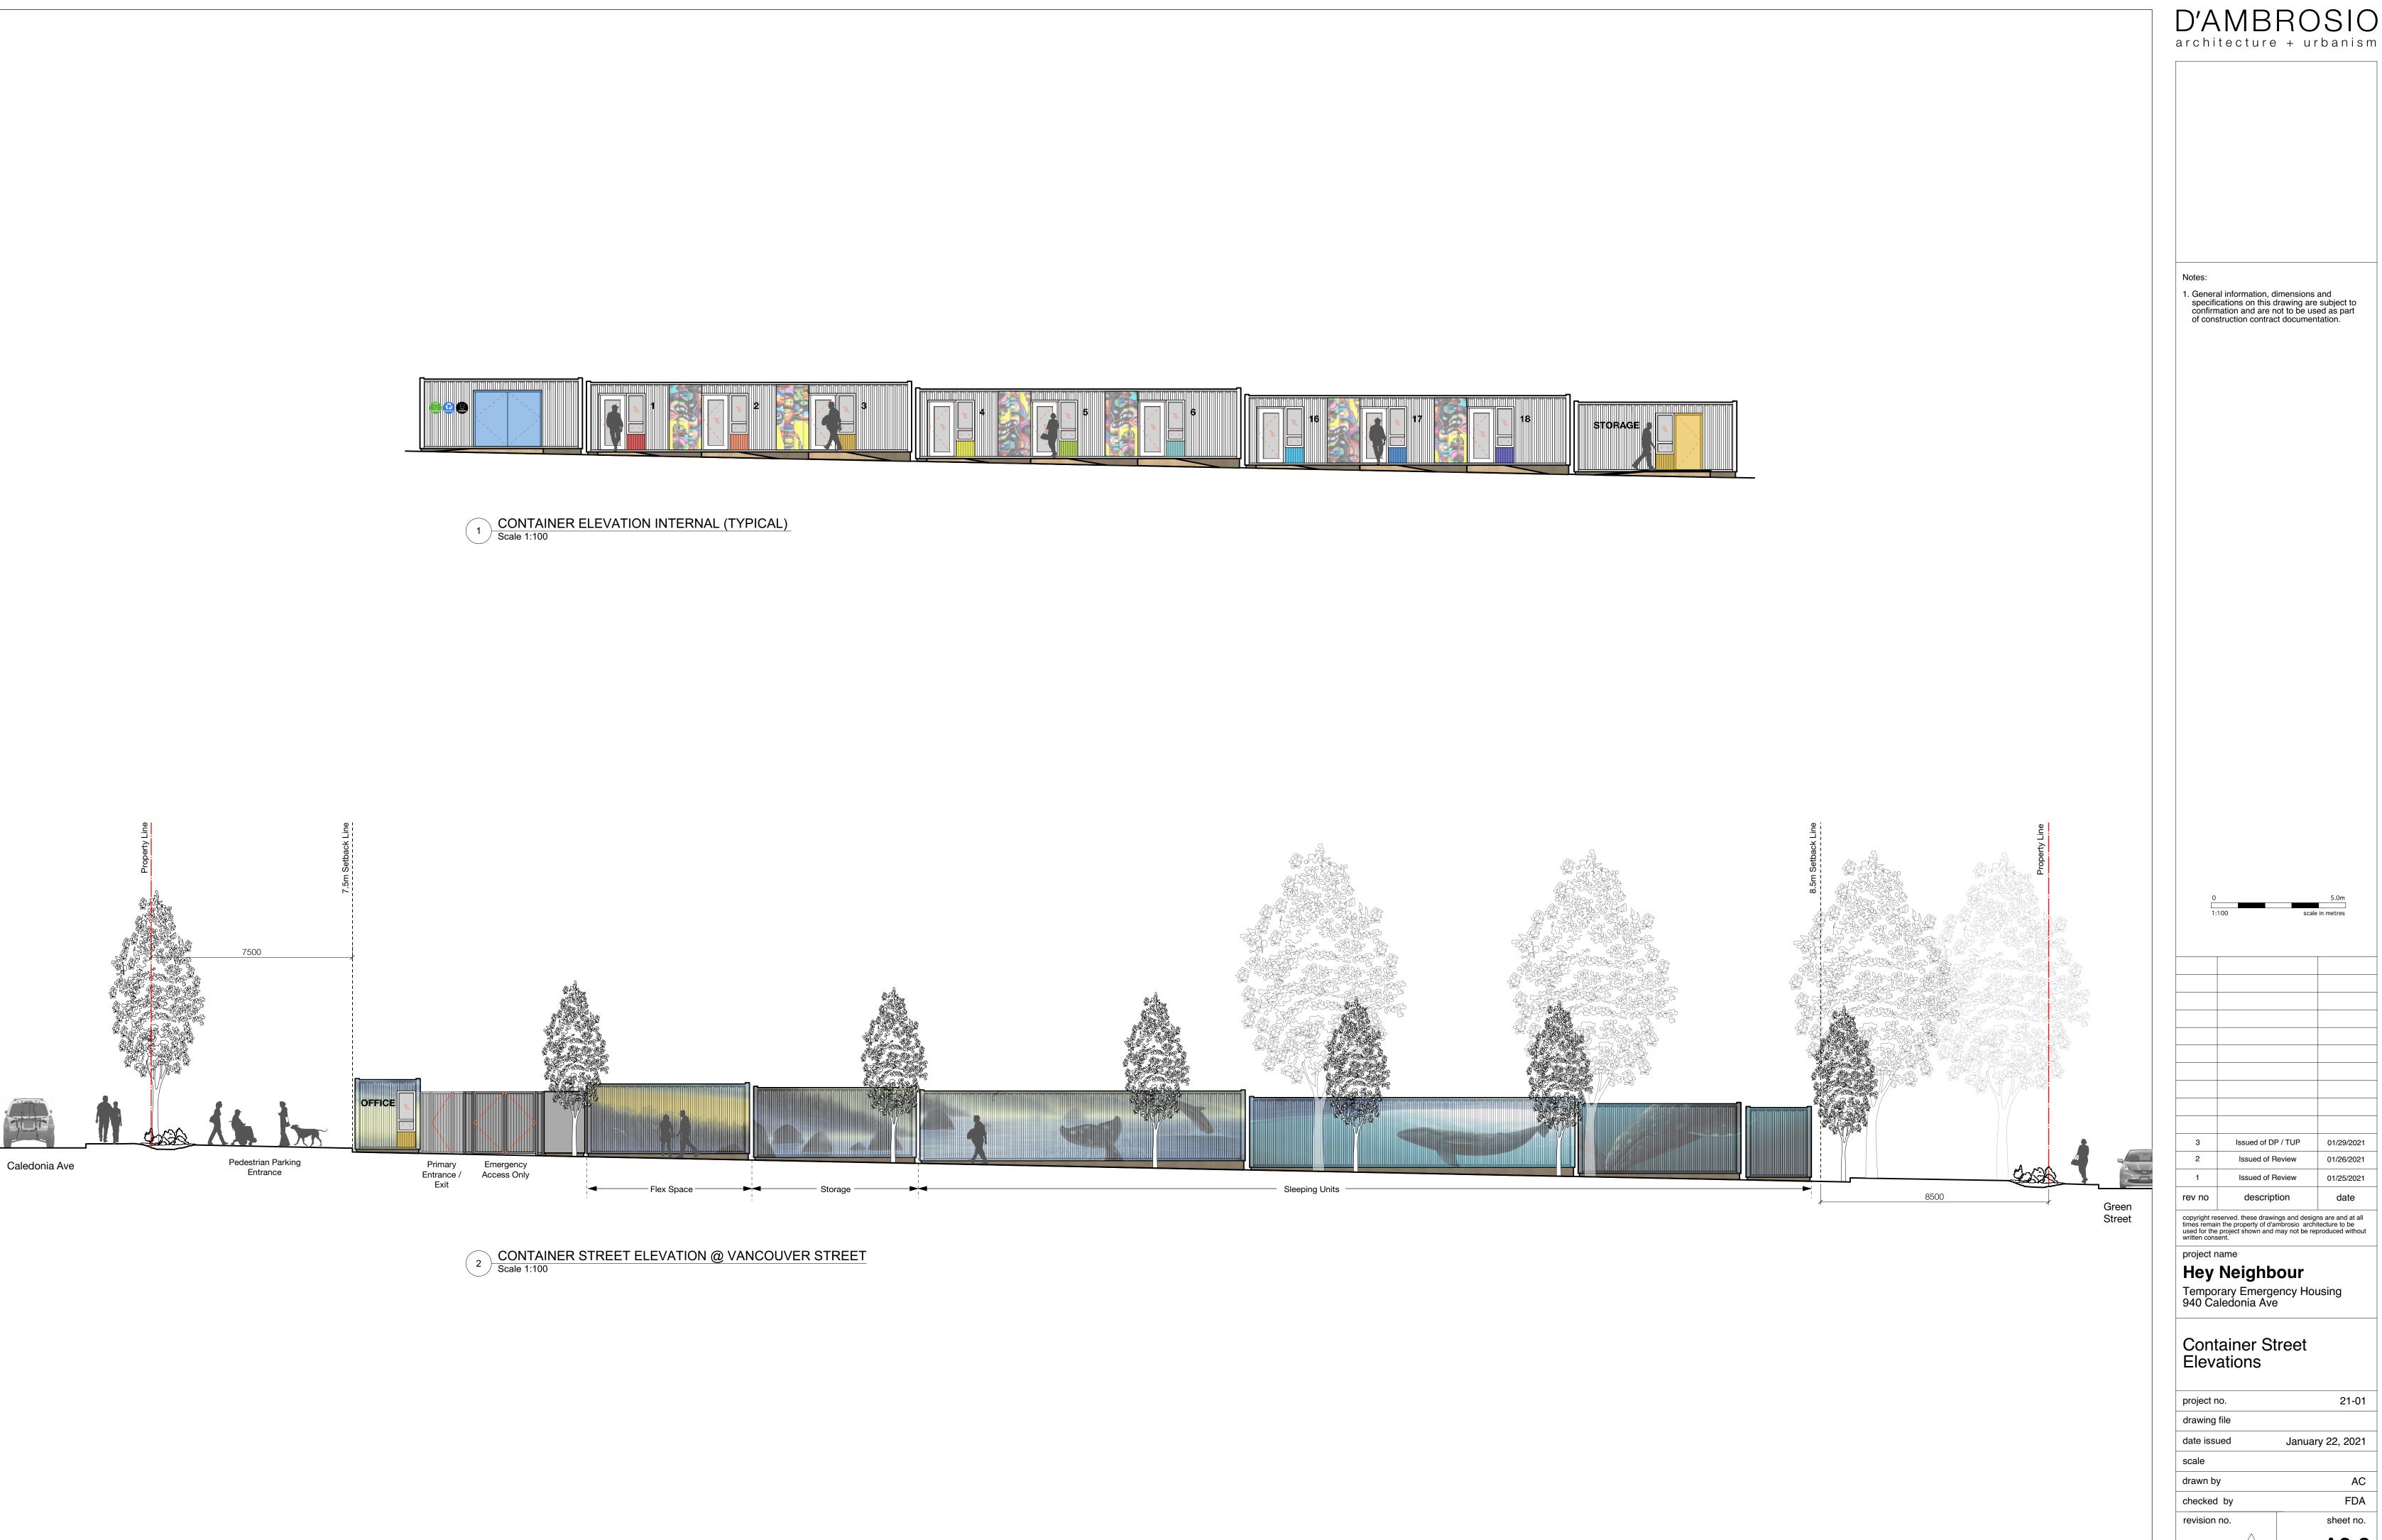

revision no.

sheet no.

A2.1

TYPICAL CONTAINER ELEVATION (SLEEPING UNITS) - INTERNAL
Scale 1:25

TYPICAL CONTAINER ELEVATION (SLEEPING UNITS) - VANCOUVER STREET

Scale 1:25

Issued of DP / TUP Issued of Review Issued of Review

**Hey Neighbour** 

21-01 January 22, 2021 sheet no. A3.2

\*\*Note:Illustrative sketch only. For details see Architectural and Landscape Drawings.\*\*

Notes: