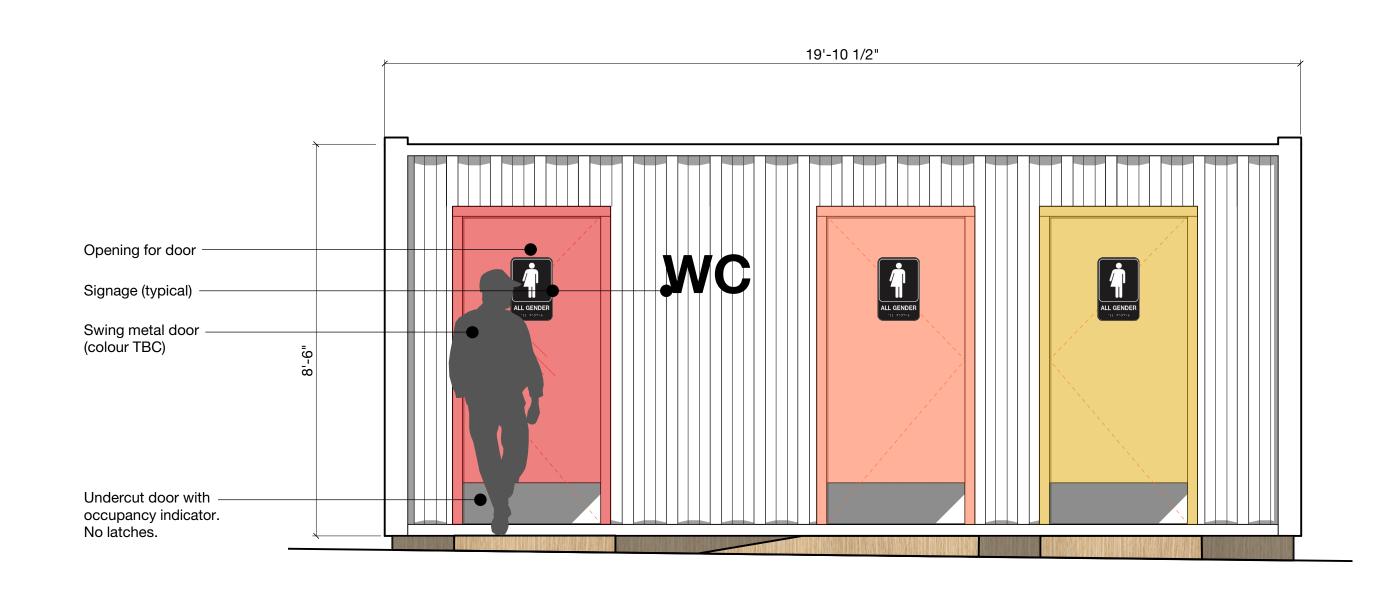

et no.

A2.1



TYPICAL CONTAINER ELEVATION (SLEEPING UNITS) - INTERNAL
Scale 1:25



TYPICAL CONTAINER ELEVATION (SLEEPING UNITS) - VANCOUVER STREET

Scale 1:25

# D'AMBROSIO architecture + urbanism

Notes:

1. General information, dimensions and specifications on this drawing are subject to confirmation and are not to be used as part of construction contract documentation.

Project name

Hey Neighbour

Temporary Emergency Housing
940 Caledonia Ave

copyright reserved. these drawings and designs are and at all times remain the property of d'ambrosio architecture to be used for the project shown and may not be reproduced without written consent.

Container Elevations

project no. 21-01
drawing file
date issued January 22, 2021
scale
drawn by AC
checked by FDA
revision no. sheet no.

A3.0



Placeholder for community art piece./

TYPICAL CONTAINER ELEVATION (WASHROOMS) - INTERNAL
Scale 1:25

TYPICAL CONTAINER ELEVATION (WASHROOMS) - CALEDONIA AVE Scale 1:25



Placeholder for community art piece / graphics (TBC)

2 CONTAINER ELEVATION (OFFICE) - INTERNAL
Scale 1:25

CONTAINER ELEVATION (OFFICE) - CALEDONIA AVE
Scale 1:25

# D'AMBROSIO architecture + urbanism



21-01

FDA

sheet no.

A3.1

January 22, 2021

project no.

drawing file

date issued

scale

drawn by

checked by

revision no.



D'AMBROSIO

General information, dimensions and specifications on this drawing are subject to confirmation and are not to be used as part of construction contract documentation.

Issued of DP / TUP Issued of Review Issued of Review

**Hey Neighbour** 

21-01 January 22, 2021 sheet no. A3.