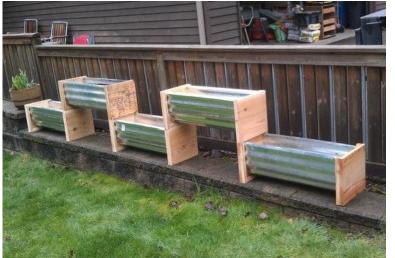

RAISED GARDEN BEDS

• TO BE PLANTED WITH EDIBLES

8' HIGH WOOD AND METAL FENCING

Biophilia Design Collective Ltd. 250.590.1156
Info@biophiliacollective.ca

CLIENT NAME Aryze

PROJECT Hey Neighbour

ADDRESS
Caledonia and Vancouver St.
Victoria BC