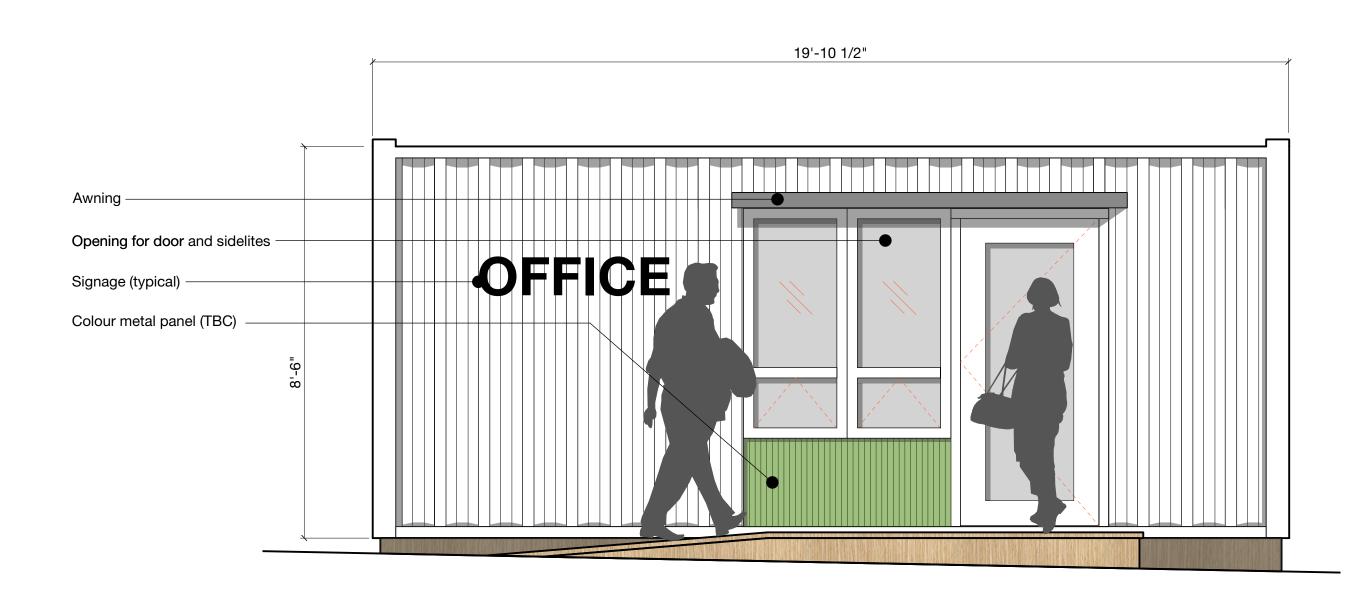

Container Elevations

project no. 21-01
drawing file
date issued January 22, 2021
scale
drawn by AC
checked by FDA
revision no. sheet no.

A3.0

Placeholder for community art piece./

TYPICAL CONTAINER ELEVATION (WASHROOMS) - INTERNAL
Scale 1:25

TYPICAL CONTAINER ELEVATION (WASHROOMS) - CALEDONIA AVE Scale 1:25

Placeholder for community art piece / graphics (TBC)

2 CONTAINER ELEVATION (OFFICE) - INTERNAL
Scale 1:25

CONTAINER ELEVATION (OFFICE) - CALEDONIA AVE
Scale 1:25