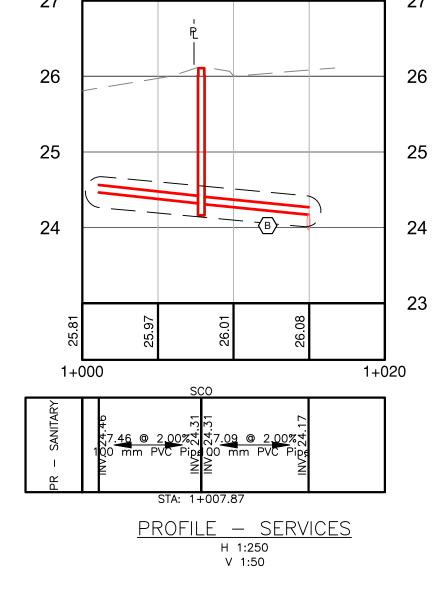

#### **CONSTRUCTION NOTES:**

- (A) CITY OF VICTORIA TO INSTALL 25mm WATER SERVICE.
- (B) CITY TO INSTALL 100mm SANITARY SERVICE.
- CONTRACTOR TO COORDINATE WITH UTILITIES AS REQUIRED. EXACT LOCATION TO BE CONFIRMED BY HYDRO.

940 CALEDONIA
HEY NEIGHBOUR
TEMPORARY EMERGENCY
HOUSING
SITE SERVICING

Scale horiz. 1:250 Scale 1:50

Sheet 1 of 1

Eng. Project No. 33154

PHONE: 250-727-2214

J E ANDERSON & ASSOCIATES

info@jeanderson.com

SURVEYORS - ENGINEERS
VICTORIA NANAIMO PARKSVILLE CAMPBELL RIVER