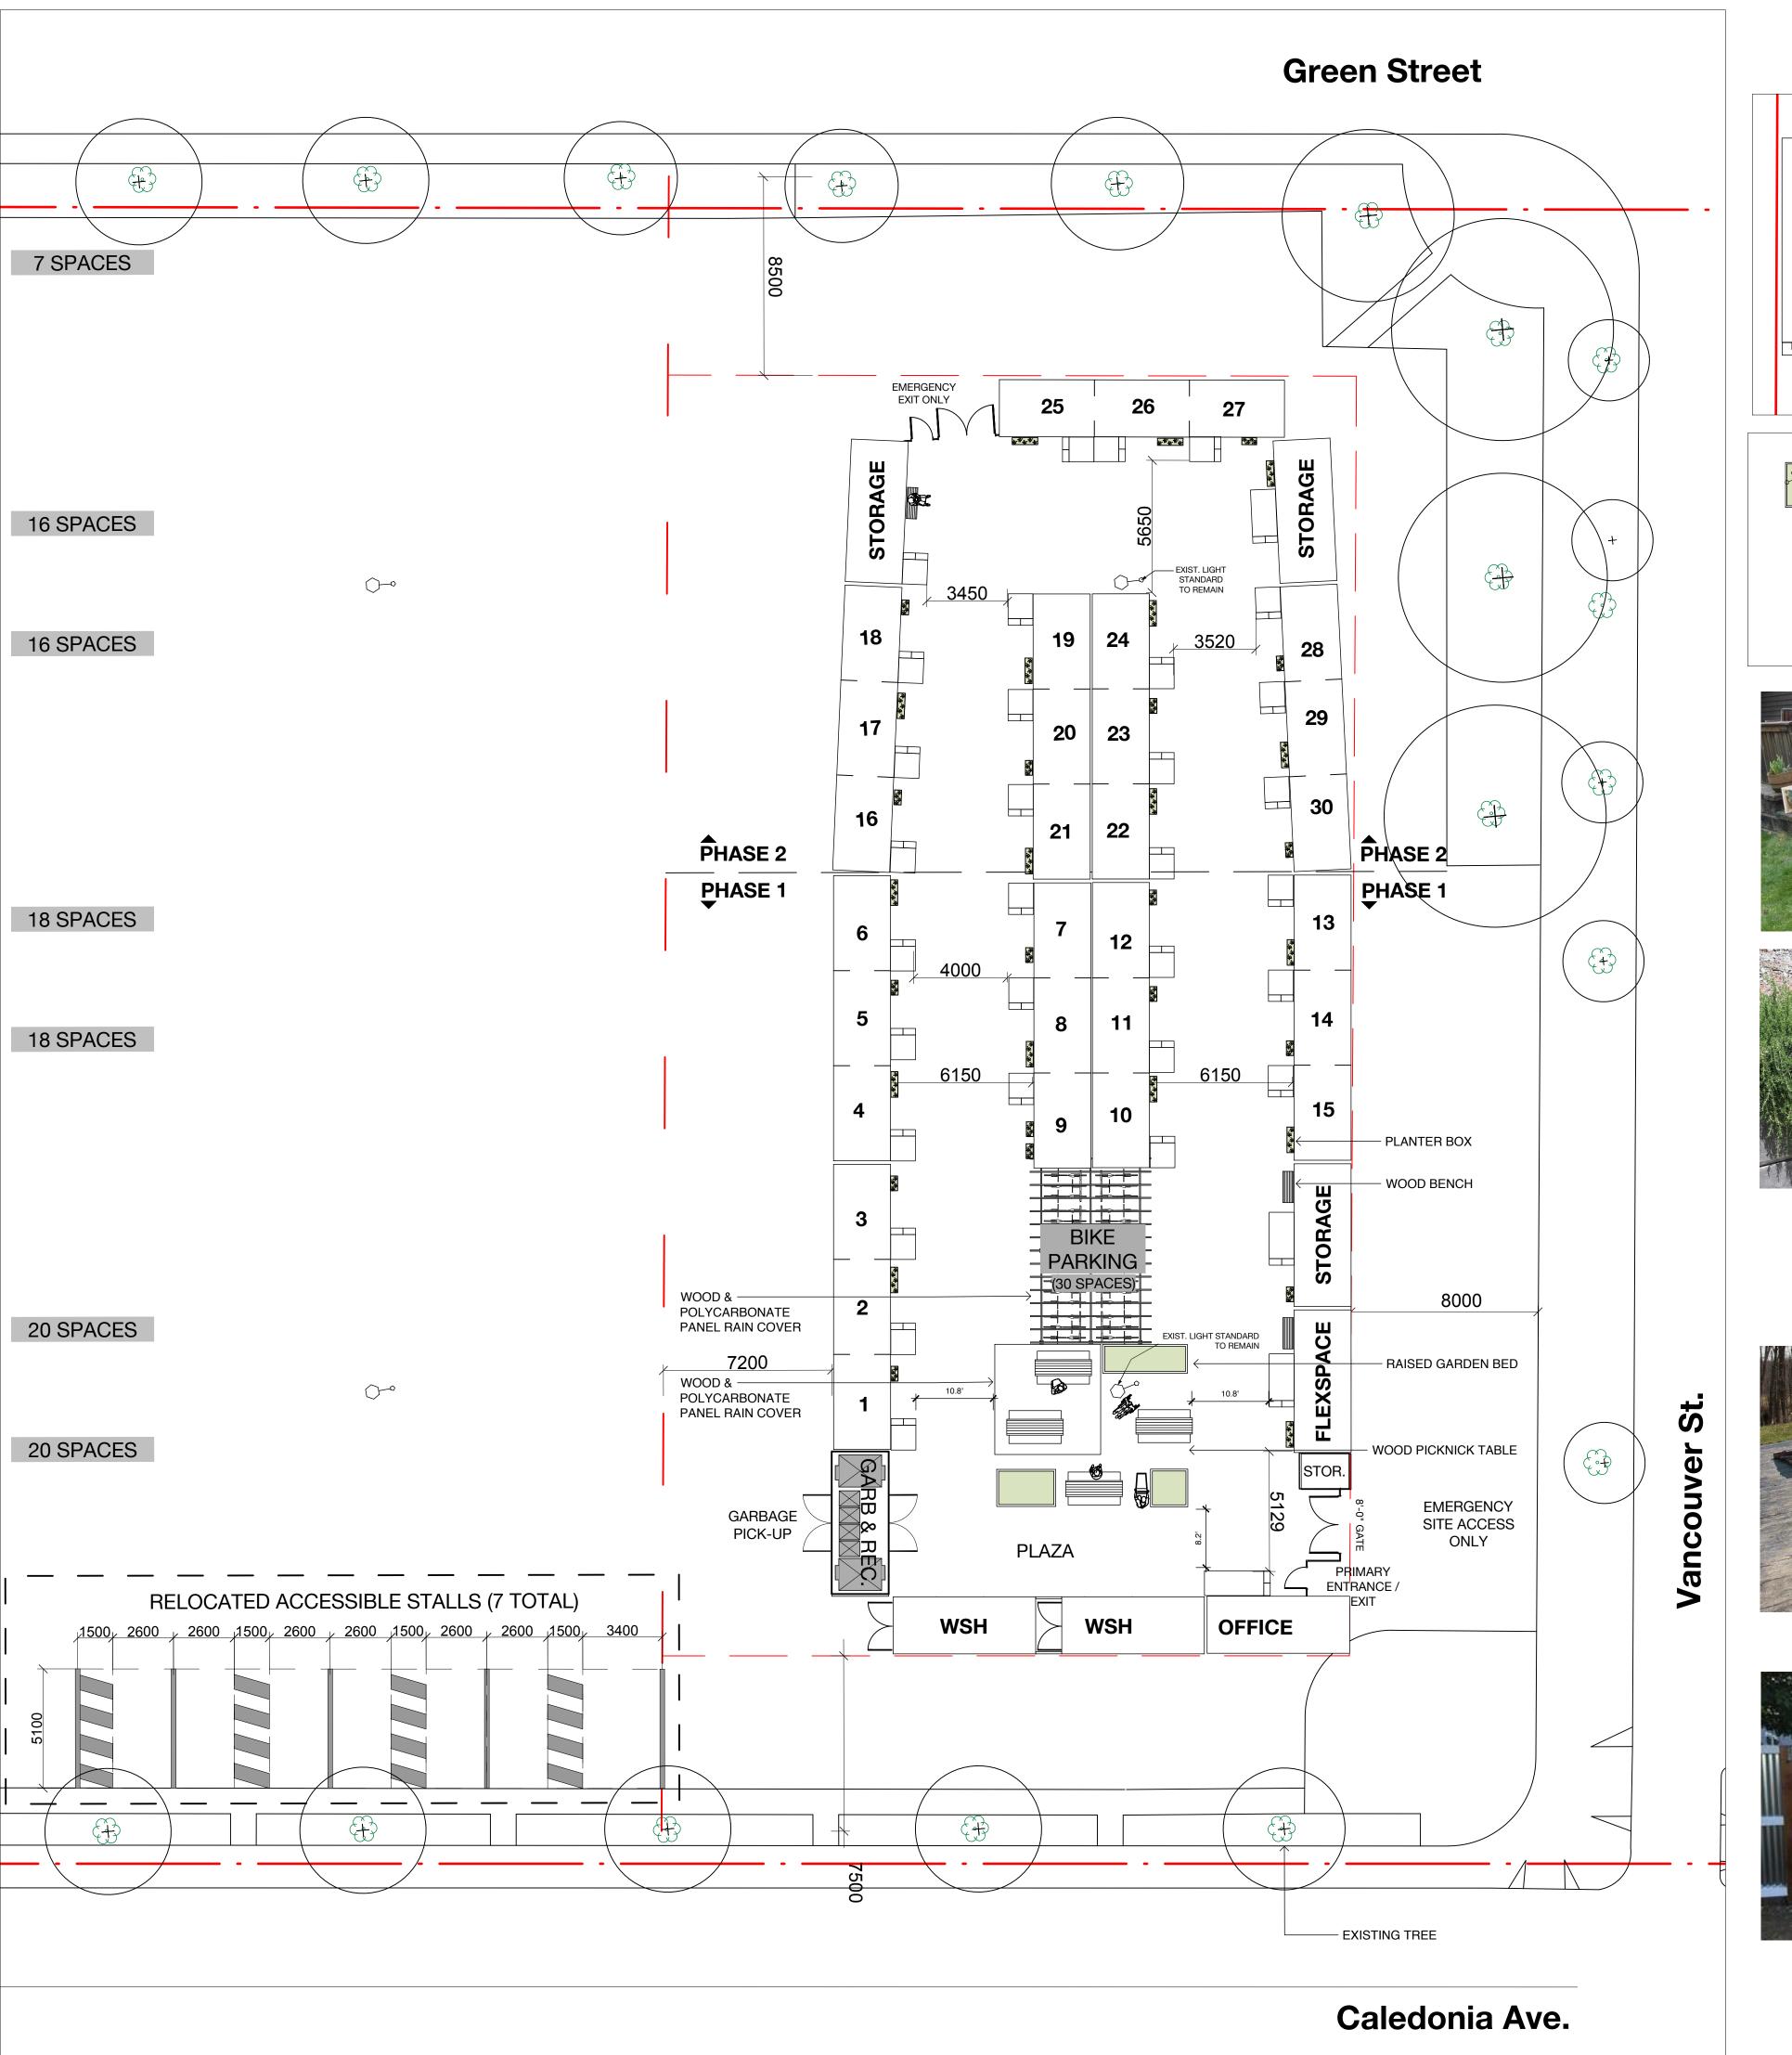

Re-issued of DP / TUP Issued of DP / TUP Issued of Review

**Hey Neighbour** Temporary Emergency Housing 940 Caledonia Ave

Phasing Plan

21-01 January 22, 2021

A1.1

CONTAINER PLAN - SLEEPING UNITS (TYPICAL)
Scale 1:25

A2.0

1 CONTAINER PLAN - FLEX SPACE Scale 1:25 3 CONTAINER PLAN - STORAGE
Scale 1:25

2 CONTAINER PLAN - OFFICE Scale 1:25

Container I

D'AMBROSIO architecture + urbanism General information, dimensions and specifications on this drawing are subject to confirmation and are not to be used as part of construction contract documentation. Issued of DP / TUP 01/29/2021 01/26/2021 Issued of Review Issued of Review 01/25/2021 description copyright reserved. these drawings and designs are and at all times remain the property of d'ambrosio architecture to be used for the project shown and may not be reproduced without written consent. project name **Hey Neighbour** Temporary Emergency Housing 940 Caledonia Ave Container Floor Plans 21-01 project no. drawing file January 22, 2021 date issued scale drawn by FDA checked by