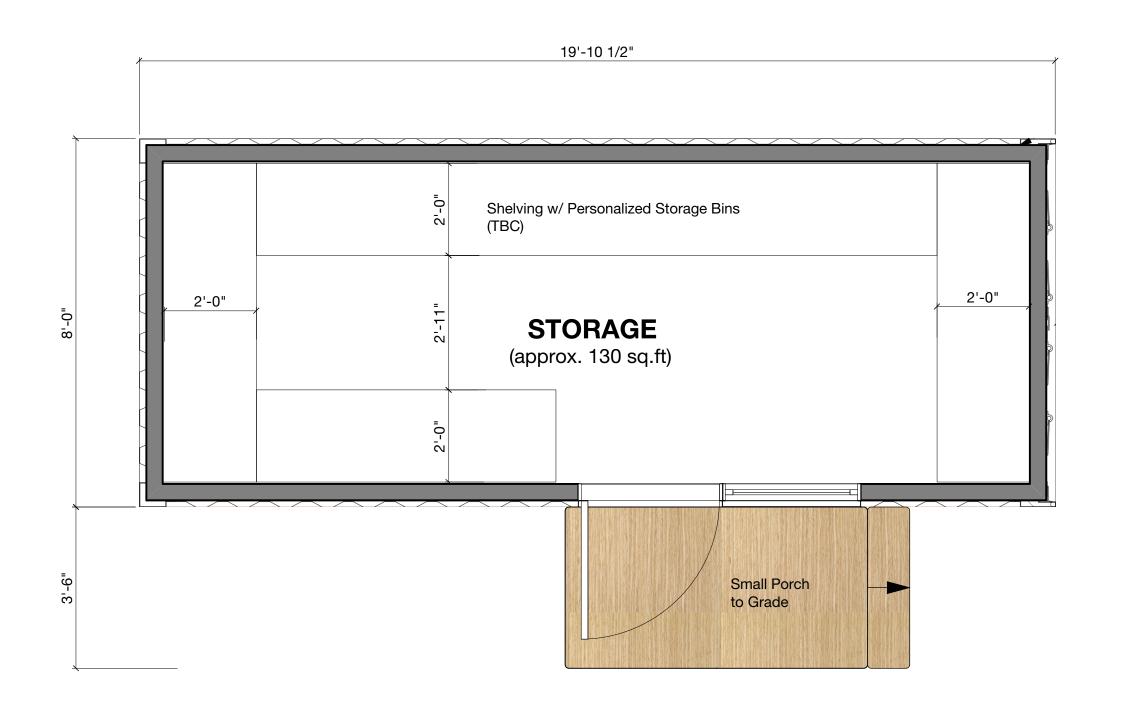

A2.0

1 CONTAINER PLAN - FLEX SPACE Scale 1:25 3 CONTAINER PLAN - STORAGE
Scale 1:25

2 CONTAINER PLAN - OFFICE Scale 1:25

Container I

D'AMBROSIO architecture + urbanism General information, dimensions and specifications on this drawing are subject to confirmation and are not to be used as part of construction contract documentation. Issued of DP / TUP 01/29/2021 01/26/2021 Issued of Review Issued of Review 01/25/2021 description copyright reserved. these drawings and designs are and at all times remain the property of d'ambrosio architecture to be used for the project shown and may not be reproduced without written consent. project name **Hey Neighbour** Temporary Emergency Housing 940 Caledonia Ave Container Floor Plans 21-01 project no. drawing file January 22, 2021 date issued scale drawn by FDA checked by