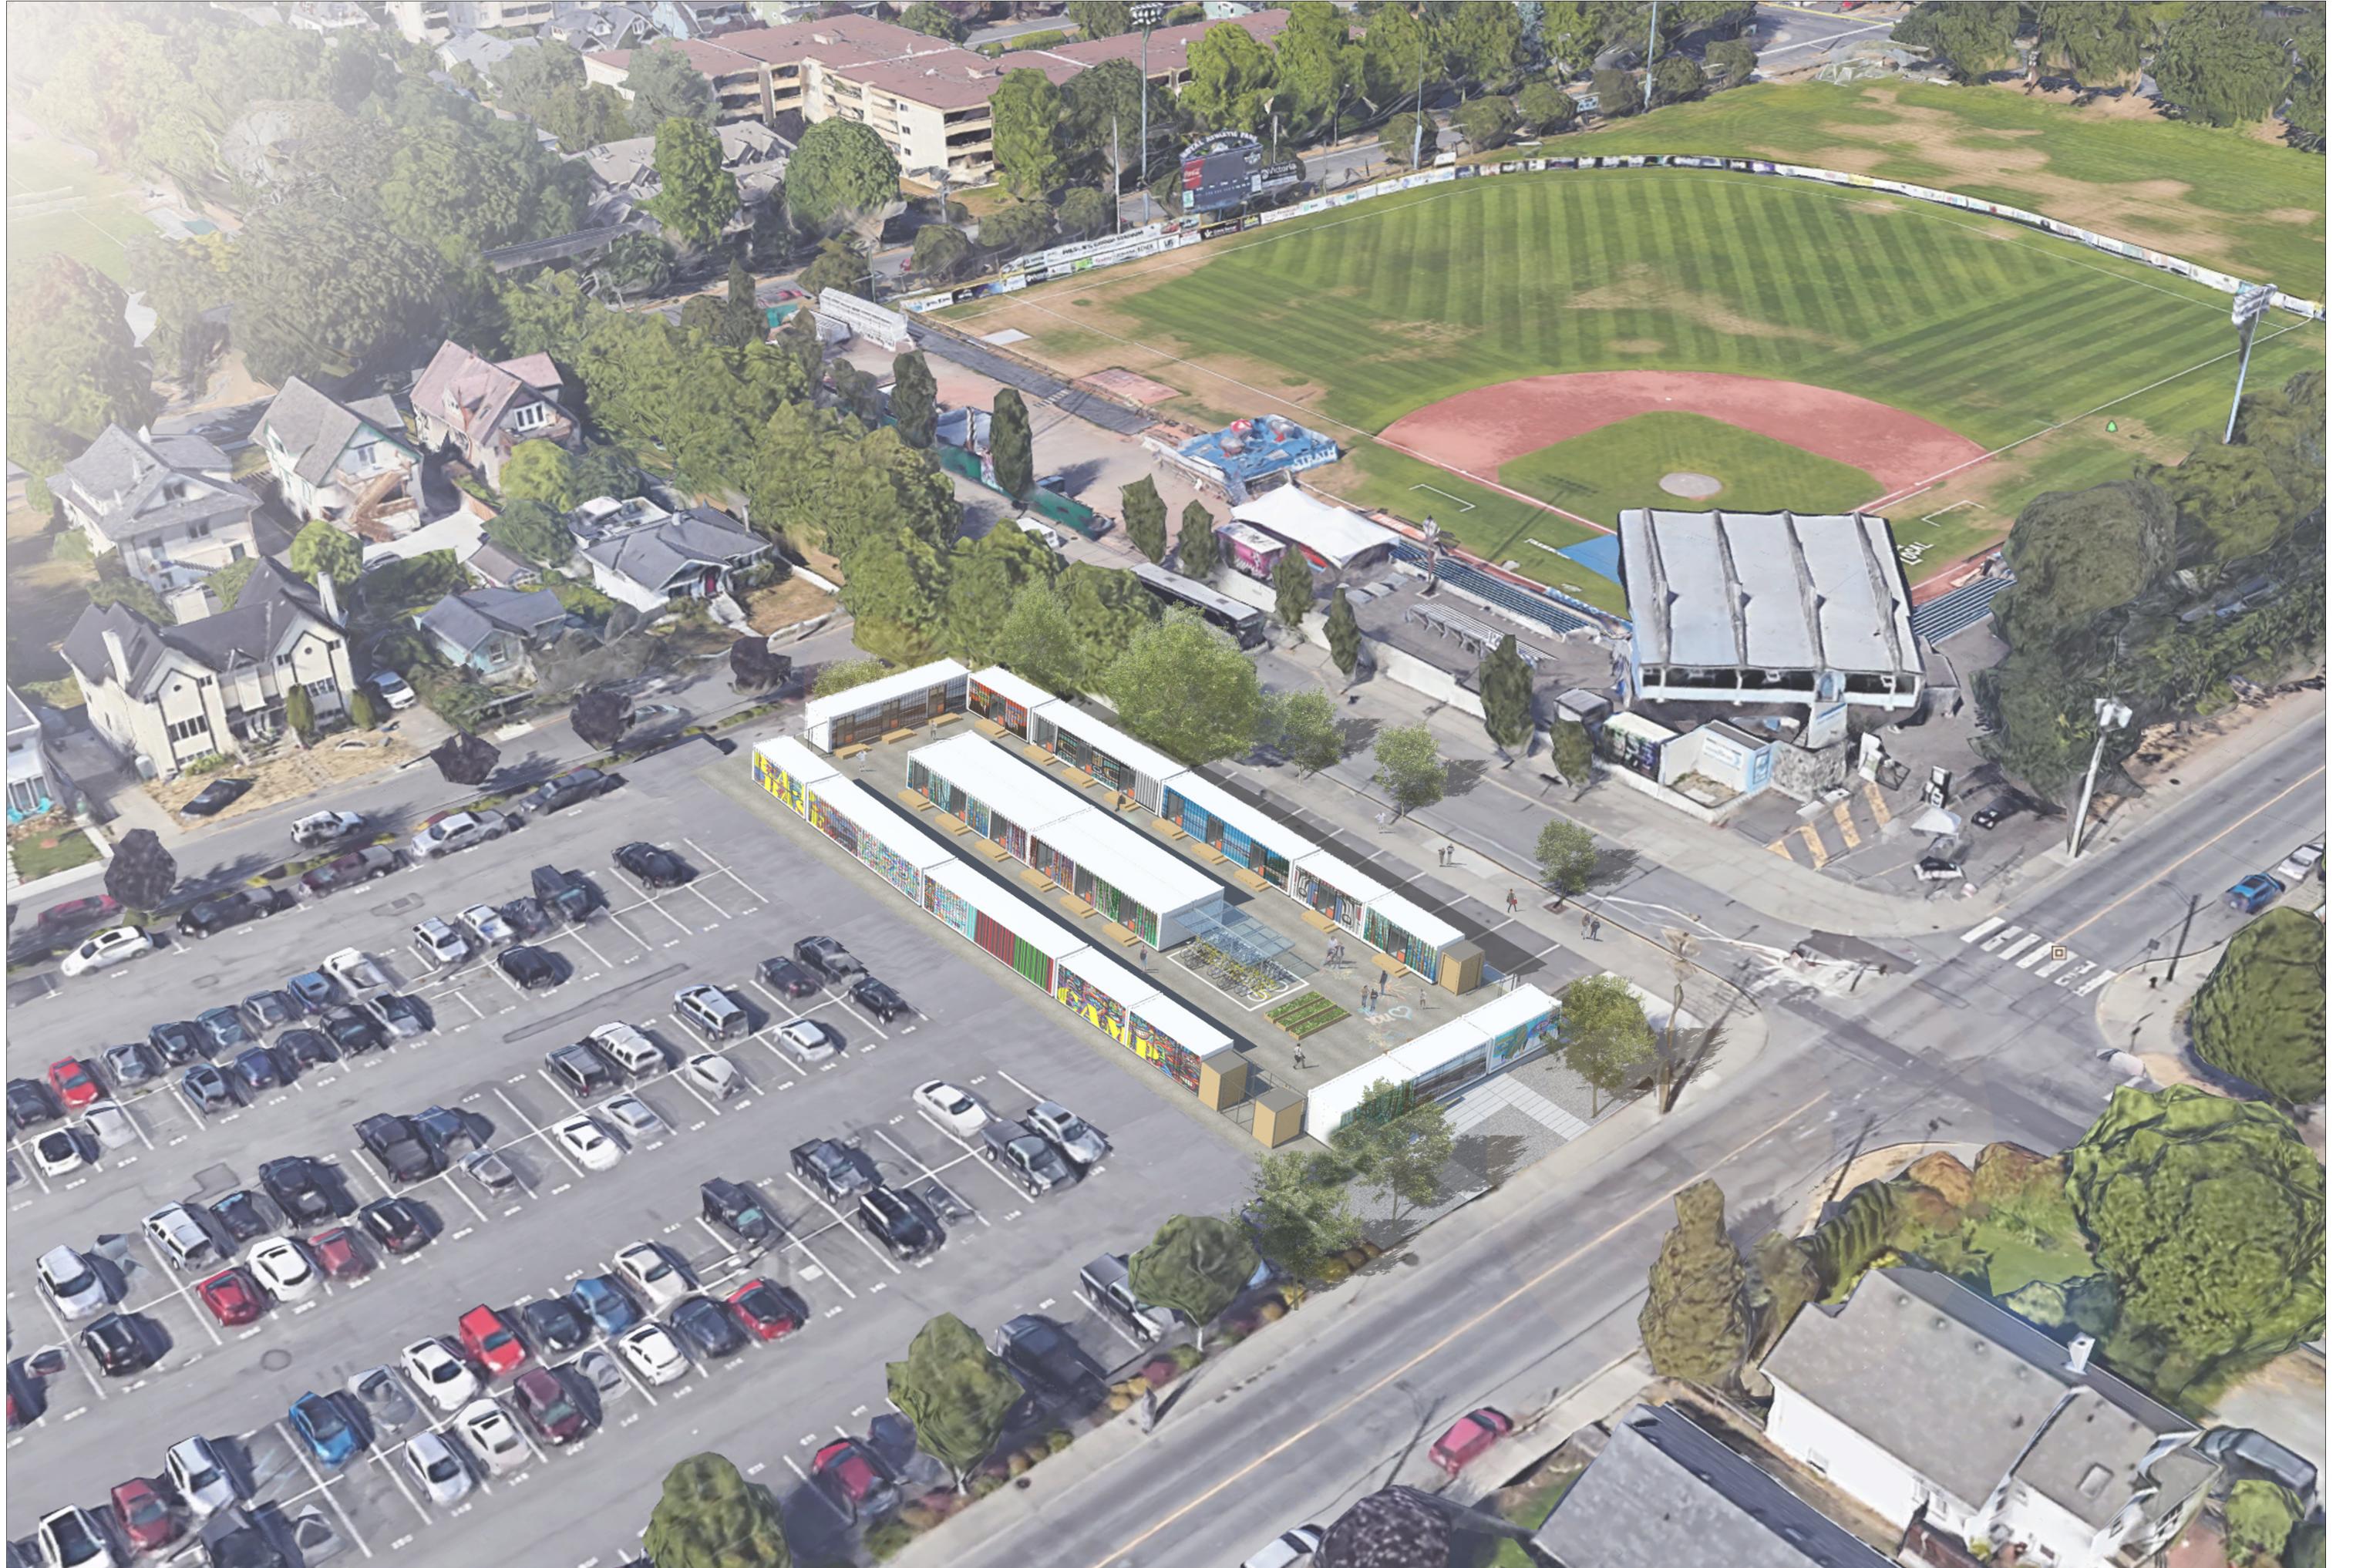

Rendering - Aerial view from Caledonia Ave

project no. 21-01

drawing file

date issued January 22, 2021

scale

drawn by AC

checked by FDA

revision no. sheet no.

A4.0

\*\*Note:Illustrative sketch only. For details see Architectural and Landscape Drawings.\*\*

| <ol> <li>General information, dimensions and<br/>specifications on this drawing are subject to<br/>confirmation and are not to be used as part<br/>of construction contract documentation.</li> </ol> |
|-------------------------------------------------------------------------------------------------------------------------------------------------------------------------------------------------------|
|                                                                                                                                                                                                       |
|                                                                                                                                                                                                       |