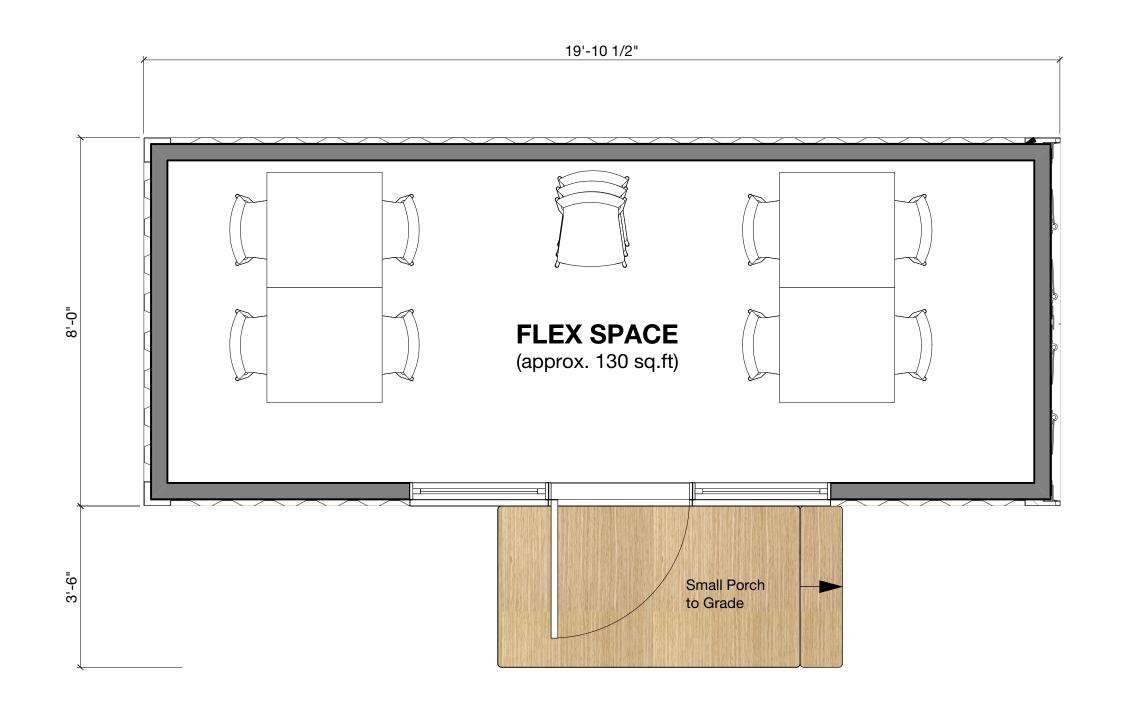

A2.0

1 CONTAINER PLAN - FLEX SPACE Scale 1:25 3 CONTAINER PLAN - STORAGE
Scale 1:25

2 CONTAINER PLAN - OFFICE Scale 1:25

Container I

D'AMBROSIO architecture + urbanism General information, dimensions and specifications on this drawing are subject to confirmation and are not to be used as part of construction contract documentation. Issued of DP / TUP 01/29/2021 01/26/2021 Issued of Review Issued of Review 01/25/2021 description copyright reserved. these drawings and designs are and at all times remain the property of d'ambrosio architecture to be used for the project shown and may not be reproduced without written consent. project name **Hey Neighbour** Temporary Emergency Housing 940 Caledonia Ave Container Floor Plans 21-01 project no. drawing file January 22, 2021 date issued scale drawn by FDA checked by