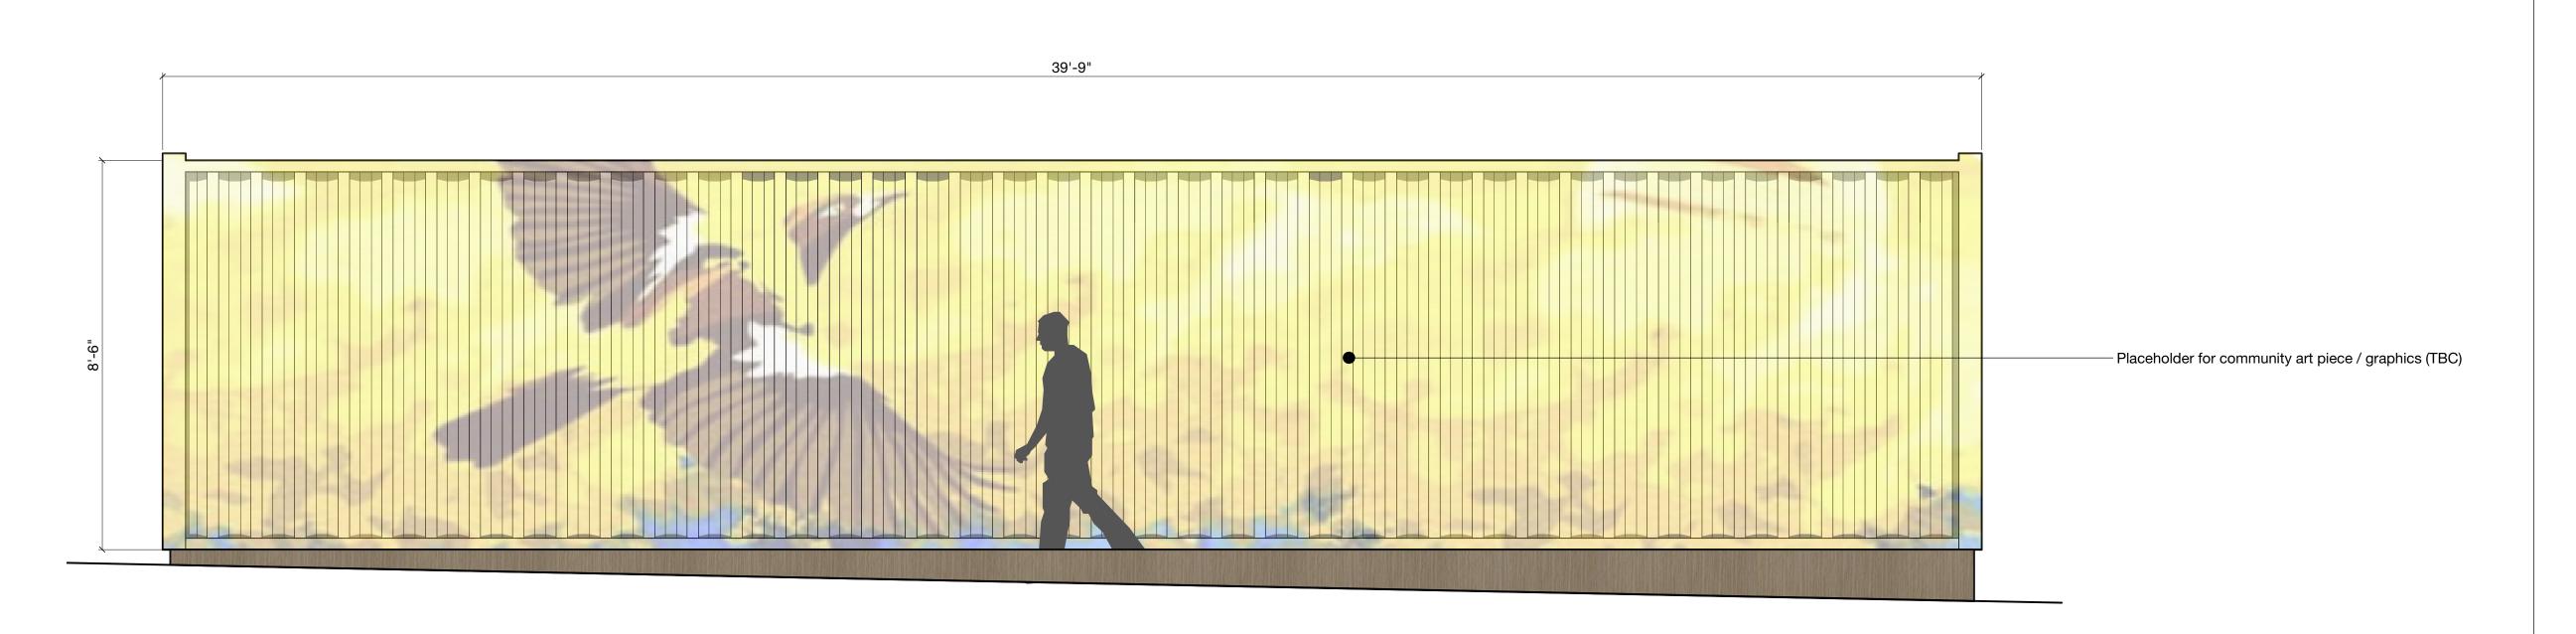

Container Elevations

project no. 21-01
drawing file
date issued January 22, 2021
scale
drawn by AC
checked by FDA
revision no. sheet no.

A3.0

Placeholder for community art piece./

TYPICAL CONTAINER ELEVATION (WASHROOMS) - INTERNAL
Scale 1:25