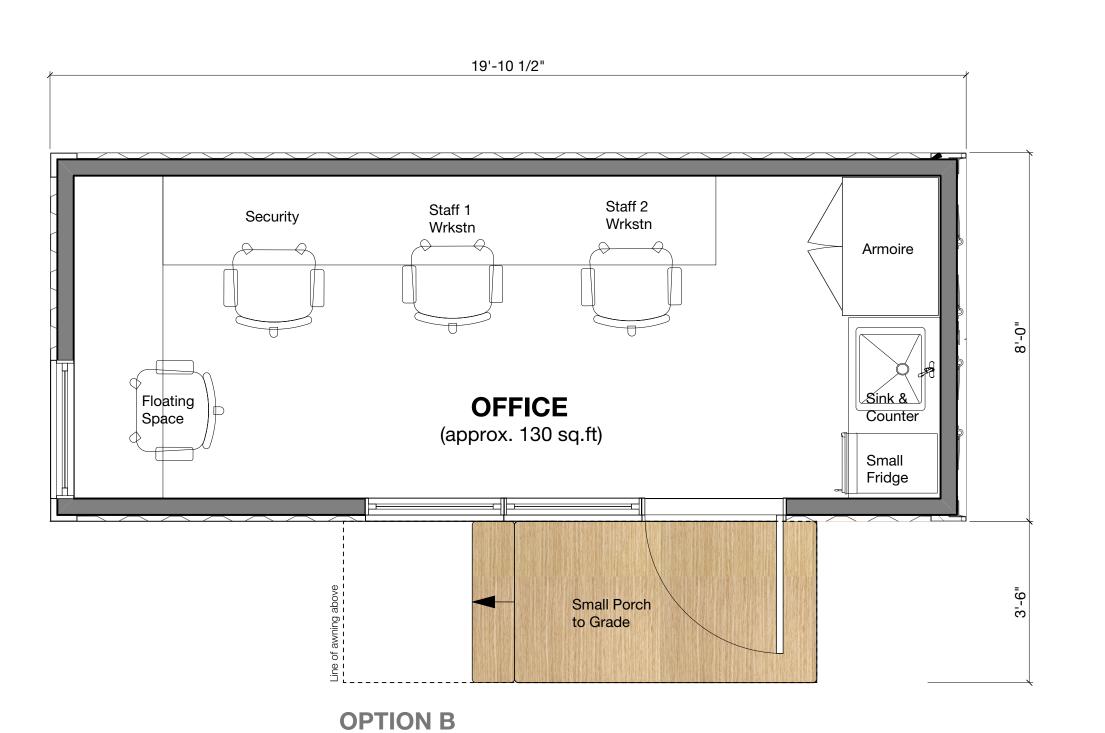

A2.0

1 CONTAINER PLAN - FLEX SPACE Scale 1:25 3 CONTAINER PLAN - STORAGE
Scale 1:25

2 CONTAINER PLAN - OFFICE Scale 1:25

Container I

D'AMBROSIO architecture + urbanism General information, dimensions and specifications on this drawing are subject to confirmation and are not to be used as part of construction contract documentation. Issued of DP / TUP 01/29/2021 01/26/2021 Issued of Review Issued of Review 01/25/2021 description copyright reserved. these drawings and designs are and at all times remain the property of d'ambrosio architecture to be used for the project shown and may not be reproduced without written consent. project name **Hey Neighbour** Temporary Emergency Housing 940 Caledonia Ave Container Floor Plans 21-01 project no. drawing file January 22, 2021 date issued scale drawn by FDA checked by