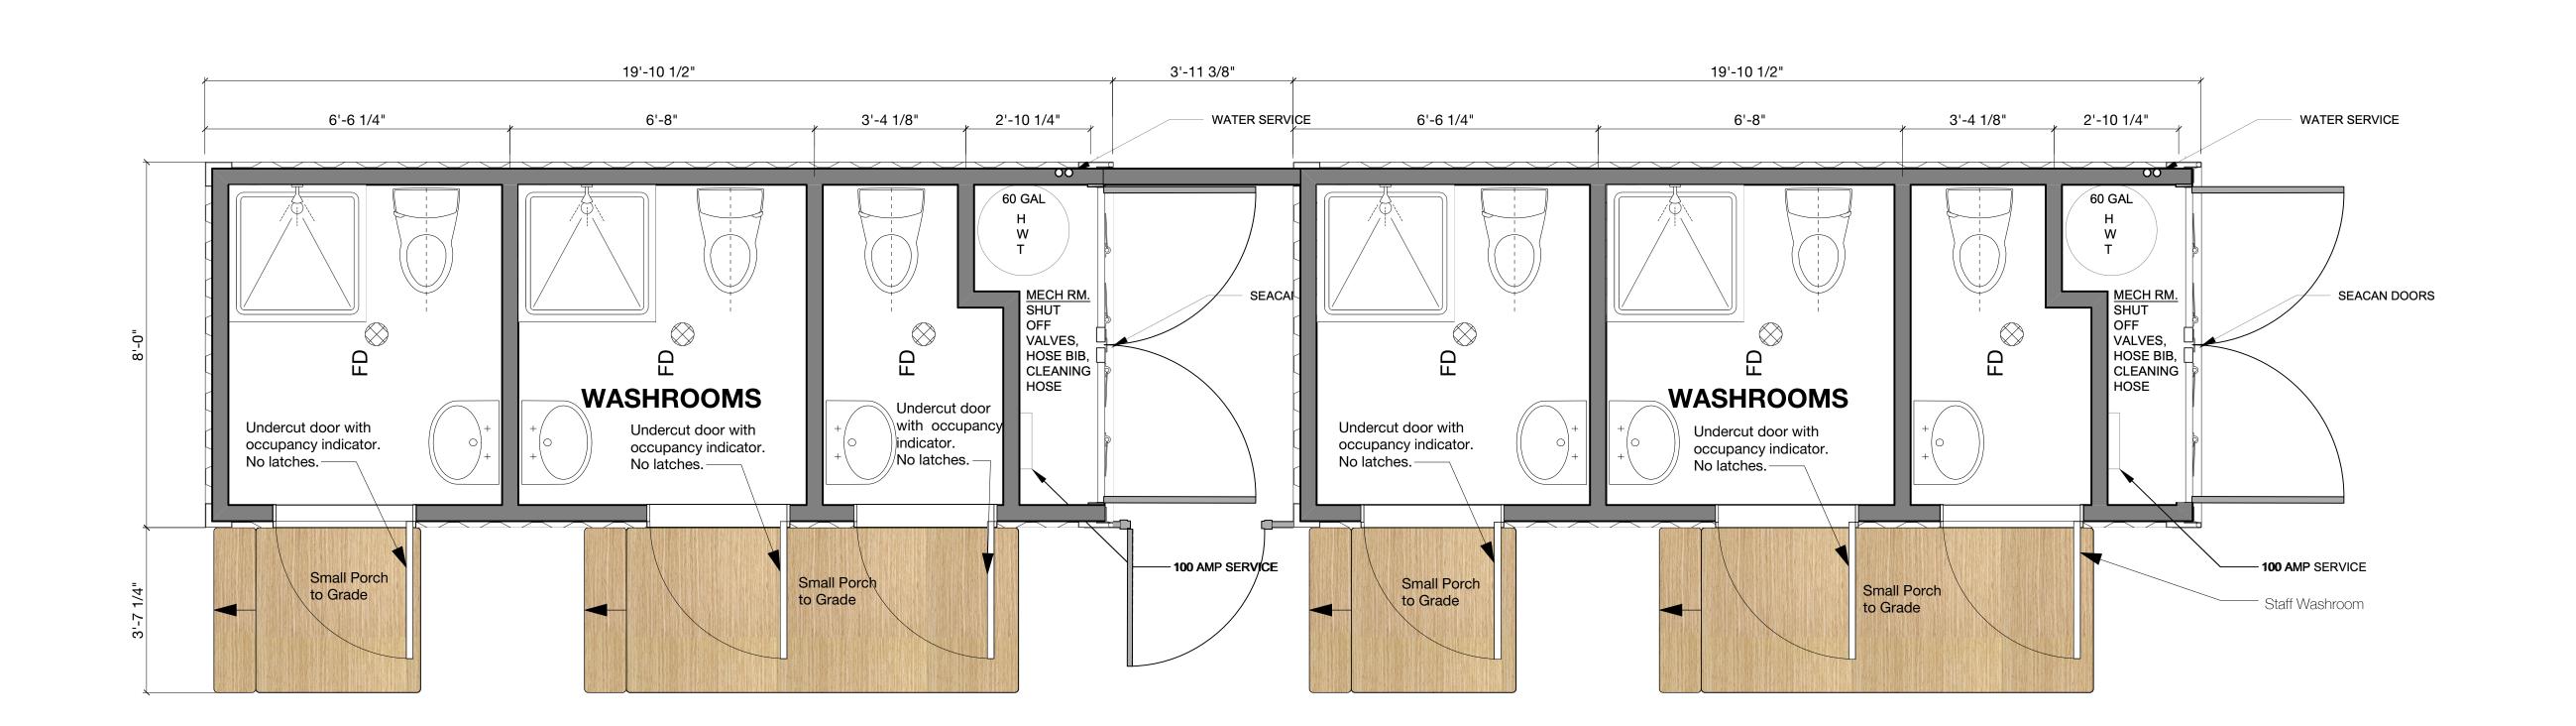

2 CONTAINER PLAN - WASHROOMS (TYPICAL)
Scale 1:25

### Container Floor Plans

| project no.  | 21-01            |
|--------------|------------------|
| drawing file |                  |
| date issued  | January 22, 2021 |
| scale        |                  |
| drawn by     | AC               |
| checked by   | FDA              |
|              |                  |