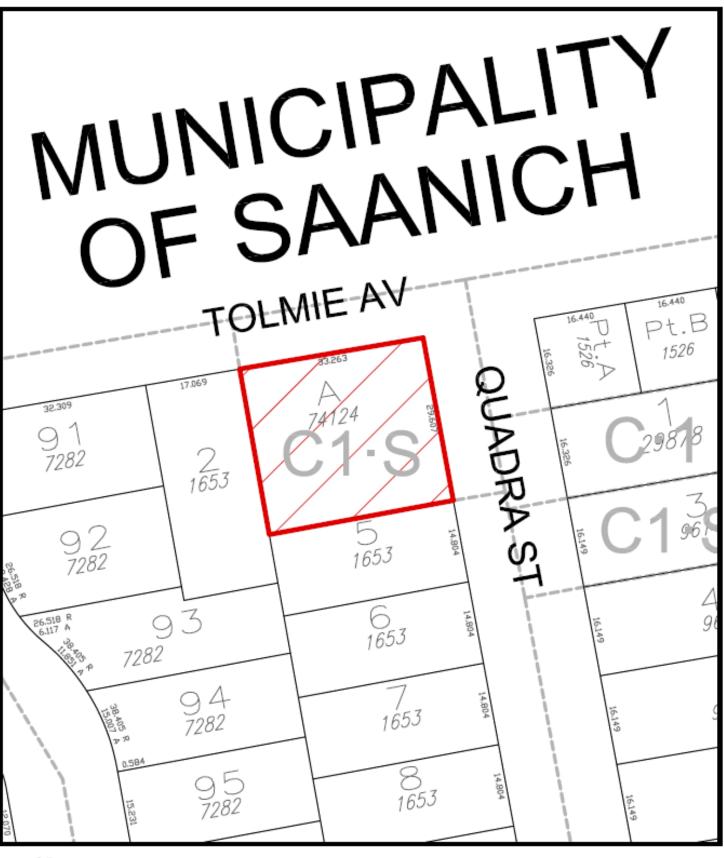

"4.110 C1-S3 Zone, Limited Tolmie Commercial District"

- The Zoning Regulation Bylaw is also amended by adding to Schedule B after Part 4.109 the provisions contained in Schedule 1 of this Bylaw.
- The land known as 3198 Quadra Street, legally described as PID: 025-462-237 Lot A Section 4 Victoria District Plan VIP74124 and shown hatched on the attached map, is removed from the C1-S Zone, Limited Commercial Service Station District, and placed in the C1-S3 Zone, Limited Tolmie Commercial District.