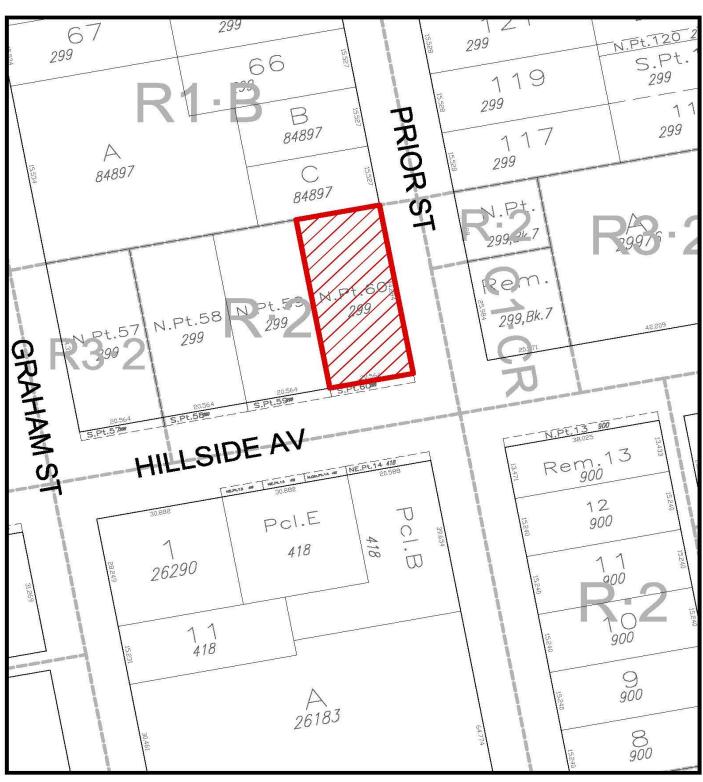

"4.108 C1-HC, Hillside Commercial District"

- The Zoning Regulation Bylaw is also amended by adding to Schedule B after Part 4.107 the provisions contained in Schedule 1 of this Bylaw.
- The land known as 1120 and 1126 Hillside Avenue, legally described as PID: 005-949-378, Lot 60, Block 4, Section 4, Victoria District, Plan 299 Except the Southerly 7 Feet 6 Inches Thereof Taken for Road Purposes, and shown hatched on the attached map, is removed from the R-2 Zone, Two Family Dwelling District, and placed in the C1-HC Zone, Hillside Commercial District.

# Schedule 1 PART 4.108 – C1-HC ZONE, HILLSIDE COMMERCIAL DISTRICT

1120 & 1126 Hillside Ave Rezoning No.00757

Words that are underlined see definitions in Schedule "A" of the Zoning Regulation Bylaw