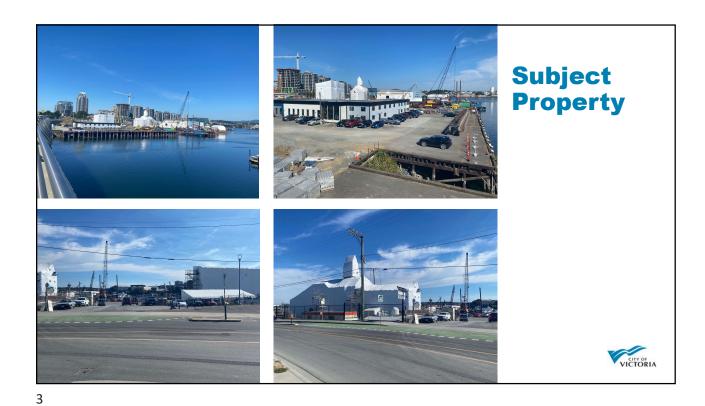

**MAP 31** Victoria West OCP Neighbourhood **Designation** Urban Place Designations\* Core Songhees BURNSIDE General Employment Marine Industrial Large Urban Village Small Urban Village Urban Residential Traditional Residential Public Facilities, Institutions Parks and Open Space Rail Corridor Working Harbour Employment-Residential Industrial Employment **Public Facilities** Proposed Park (approximate location) C Community Centre \*Urban Place Designations are provided for information purposes only. Please refer to Map 2 and Figure 8 for designation information.

4