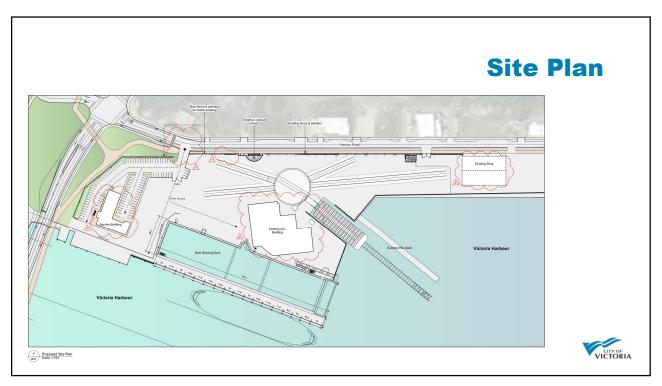

**MAP 31** Victoria West OCP Neighbourhood **Designation** Urban Place Designations\* Core Songhees BURNSIDE General Employment Marine Industrial Large Urban Village Small Urban Village Urban Residential Traditional Residential Public Facilities, Institutions Parks and Open Space Rail Corridor Working Harbour Employment-Residential Industrial Employment **Public Facilities** Proposed Park (approximate location) C Community Centre \*Urban Place Designations are provided for information purposes only. Please refer to Map 2 and Figure 8 for designation information.

4