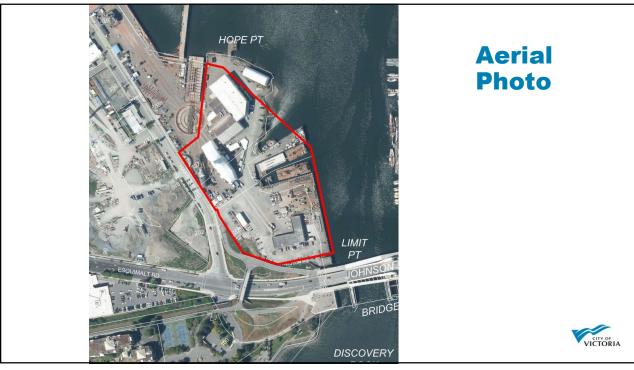

**MAP 31** Victoria West OCP Neighbourhood **Designation** Urban Place Designations\* Core Songhees BURNSIDE General Employment Marine Industrial Large Urban Village Small Urban Village Urban Residential Traditional Residential Public Facilities, Institutions Parks and Open Space Rail Corridor Working Harbour Employment-Residential Industrial Employment **Public Facilities** Proposed Park (approximate location) C Community Centre \*Urban Place Designations are provided for information purposes only. Please refer to Map 2 and Figure 8 for designation information.

4