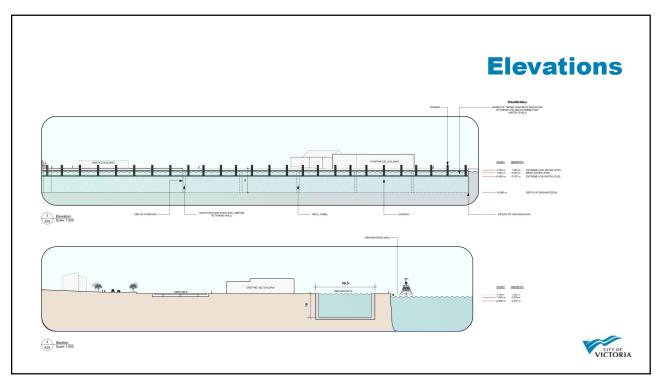

**MAP 31** Victoria West OCP Neighbourhood **Designation** Urban Place Designations\* Core Songhees BURNSIDE General Employment Marine Industrial Large Urban Village Small Urban Village Urban Residential Traditional Residential Public Facilities, Institutions Parks and Open Space Rail Corridor Working Harbour Employment-Residential Industrial Employment **Public Facilities** Proposed Park (approximate location) C Community Centre \*Urban Place Designations are provided for information purposes only. Please refer to Map 2 and Figure 8 for designation information.

4