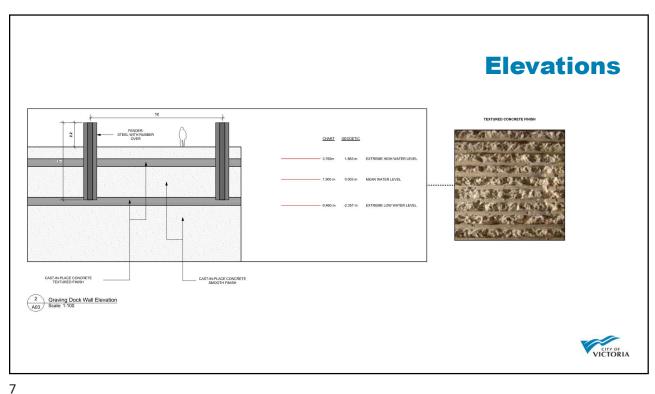

**MAP 31** Victoria West OCP Neighbourhood **Designation** Urban Place Designations\* Core Songhees BURNSIDE General Employment Marine Industrial Large Urban Village Small Urban Village Urban Residential Traditional Residential Public Facilities, Institutions Parks and Open Space Rail Corridor Working Harbour Employment-Residential Industrial Employment **Public Facilities** Proposed Park (approximate location) C Community Centre \*Urban Place Designations are provided for information purposes only. Please refer to Map 2 and Figure 8 for designation information.

4