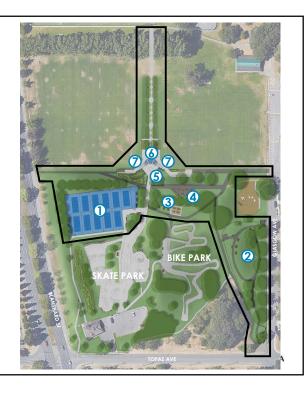

# **Concept Design**

- 1 Pickleball Courts
- 2 Fenced Leash-Optional Area
- (3) Picnic Area
- 4 Improved Fitness Area
- (5) Central Plaza
- 6 Play Feature
- Backstops, Spectator Seating

City of Victoria ► Topaz Phase 2 Concept Design