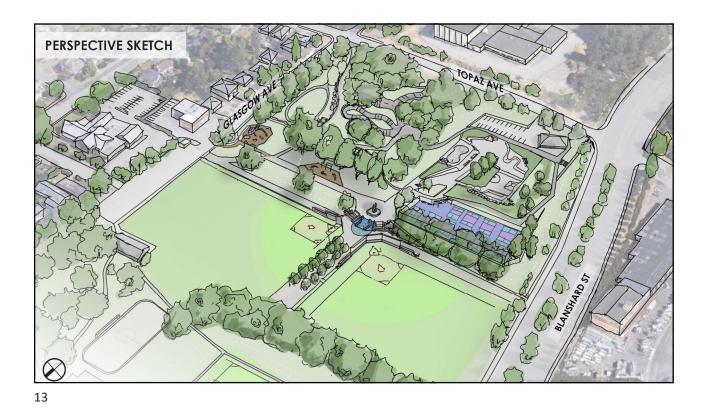

# **Concept Design**

- 1 Pickleball Courts
- 2 Fenced Leash-Optional Area
- (3) Picnic Area
- 4 Improved Fitness Area
- (5) Central Plaza
- 6 Play Feature
- Backstops, Spectator Seating

City of Victoria ► Topaz Phase 2 Concept Design

### **Central Plaza**

- 1 Upper Plaza/Gathering Space
- 2 Play Feature
- 3 Spectator Seating
- 4 Backstop, Dugouts
- 5 Lower Plaza/Event Space
- 6 Lighted Accessible Route to North Park Area

City of Victoria ▶ Topaz Phase 2 Concept Design

# **Sport Courts**

- 1 Pickleball Courts
- 2 Waiting Area with Seating, Shade Structures
- 3 Spectator/Social Area
- 4 Perimeter Fence

City of Victoria ▶ Topaz Phase 2 Concept Design

City of Victoria ► Topaz Phase 2 Concept Design

### Fitness and Picnic Area

- 1 Picnic Area
- 2 Shade Structure
- 3 Improved Fitness Area
- 4 Open Space
- 5 Lighted Accessible Route to Glasgow Parking Area

City of Victoria ▶ Topaz Phase 2 Concept Design