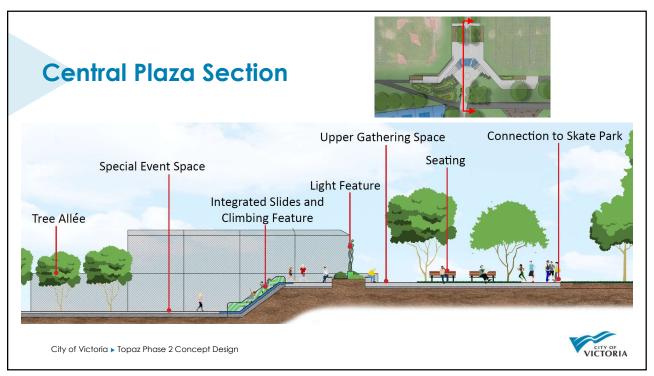

### **Central Plaza**

- 1 Upper Plaza/Gathering Space
- 2 Play Feature
- 3 Spectator Seating
- 4 Backstop, Dugouts
- 5 Lower Plaza/Event Space
- 6 Lighted Accessible Route to North Park Area

City of Victoria ▶ Topaz Phase 2 Concept Design