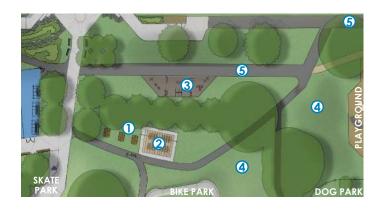

### Fitness and Picnic Area

- 1 Picnic Area
- 2 Shade Structure
- 3 Improved Fitness Area
- 4 Open Space
- 5 Lighted Accessible Route to Glasgow Parking Area

City of Victoria ▶ Topaz Phase 2 Concept Design