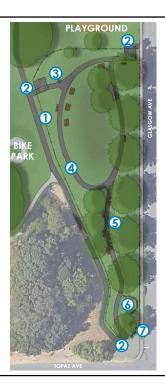

# **Leash-Optional Area**

- 1 Perimeter Fence
- 2 Double-Gated Entries
- 3 Drinking Fountain with Pet Bowl
- 4 Accessible Looping Path
- 5 Boulders/Slope Retention
- 6 Play/Seating Logs
- 7 Bike Parking

# Leash-Optional Area Section Natural Area Pedestrian Path and Boulder Wall Feature Boulder Wall