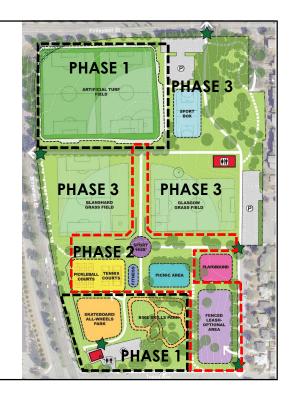

# **Background**

- Topaz Park Improvement Plan (2018)
  - 10-year phased implementation
  - Extensive engagement process
    - 87% community support
  - Phase 1:
    - Skate & Bike Parks (completed)
    - Artificial Turf Field Replacement (underway)