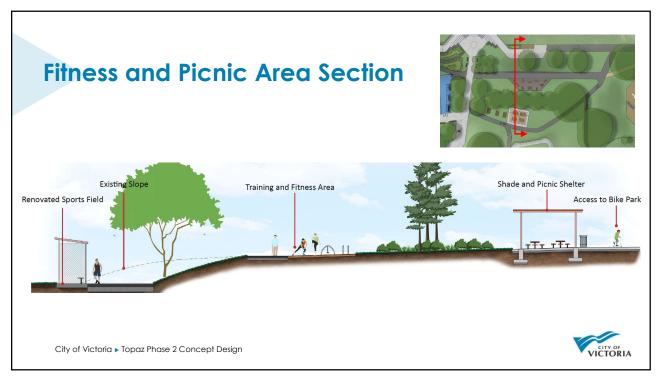

### Fitness and Picnic Area

- 1 Picnic Area
- 2 Shade Structure
- 3 Improved Fitness Area
- 4 Open Space
- 5 Lighted Accessible Route to Glasgow Parking Area

City of Victoria ▶ Topaz Phase 2 Concept Design