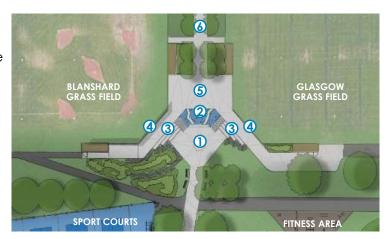

### **Central Plaza**

- 1 Upper Plaza/Gathering Space
- 2 Play Feature
- 3 Spectator Seating
- 4 Backstop, Dugouts
- 5 Lower Plaza/Event Space
- 6 Lighted Accessible Route to North Park Area

City of Victoria ▶ Topaz Phase 2 Concept Design