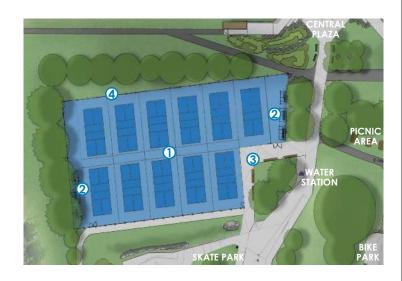

# **Sport Courts**

- 1 Pickleball Courts
- 2 Waiting Area with Seating, Shade Structures
- 3 Spectator/Social Area
- 4 Perimeter Fence

City of Victoria ▶ Topaz Phase 2 Concept Design

City of Victoria ► Topaz Phase 2 Concept Design