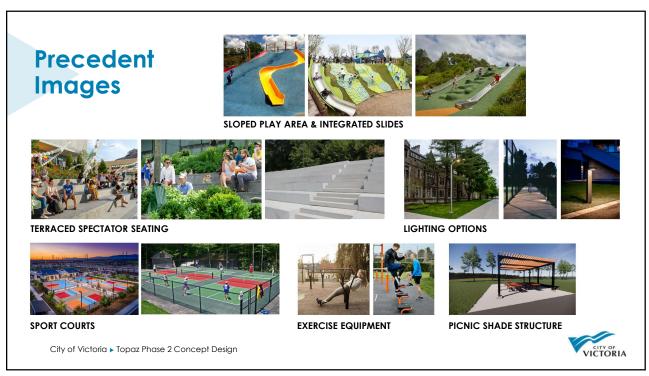

# **Sport Courts**

- 1 Pickleball Courts
- 2 Waiting Area with Seating, Shade Structures
- 3 Spectator/Social Area
- 4 Perimeter Fence

City of Victoria ▶ Topaz Phase 2 Concept Design

City of Victoria ► Topaz Phase 2 Concept Design

### Fitness and Picnic Area

- 1 Picnic Area
- 2 Shade Structure
- 3 Improved Fitness Area
- 4 Open Space
- 5 Lighted Accessible Route to Glasgow Parking Area

City of Victoria ▶ Topaz Phase 2 Concept Design

### **Central Plaza**

- 1 Upper Plaza/Gathering Space
- 2 Play Feature
- 3 Spectator Seating
- 4 Backstop, Dugouts
- 5 Lower Plaza/Event Space
- 6 Lighted Accessible Route to North Park Area

City of Victoria ▶ Topaz Phase 2 Concept Design