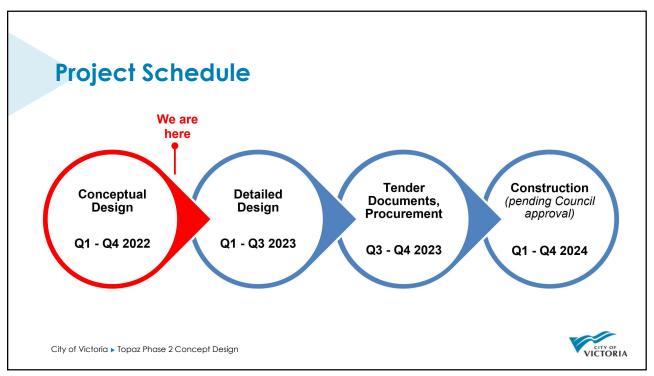

# **Budget**

- Funding for detailed design (\$350,000) already approved in 2022 Financial Plan
- Following the completion of detailed design, a construction cost estimate will be confirmed, and funding included in the draft 2024 Financial Plan
- Order-of-magnitude cost estimate for construction (\$4.9 million)