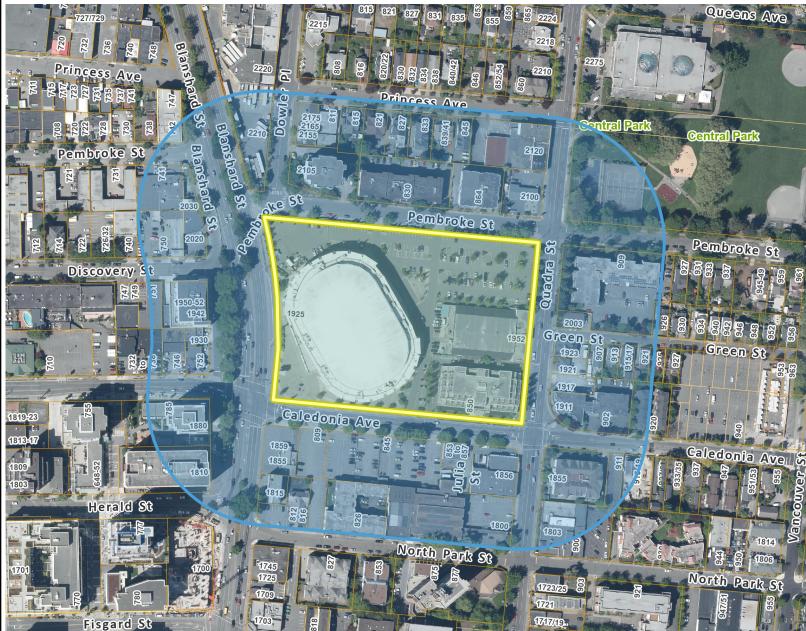

## **Printed from VicMap Internal**

11/29/2022

Legend

City Boundary

Parcels (Folio based)

Parcels (PID based)

Esquimalt Parcels

Blue area indicates 100m public notification area.

1: 3,000

**Notes** 

THIS MAP IS NOT TO BE USED FOR NAVIGATION

152 0 76 152 Meters

NAD\_1983\_CSRS\_UTM\_Zone\_10N

Public domain: can be freely printed, copied and distributed without permission.

This map is a user generated static output from an Internet mapping site and is for reference only. Data layers that appear on this map may or may not be accurate, current, or otherwise reliable. This plan should be field confirmed by the user prior to beginning construction. BC Hydro, Fortis Gas, Telus, and Fibre Optics locations must be confirmed with the appropriate utility. For internal use only. Do not distribute.