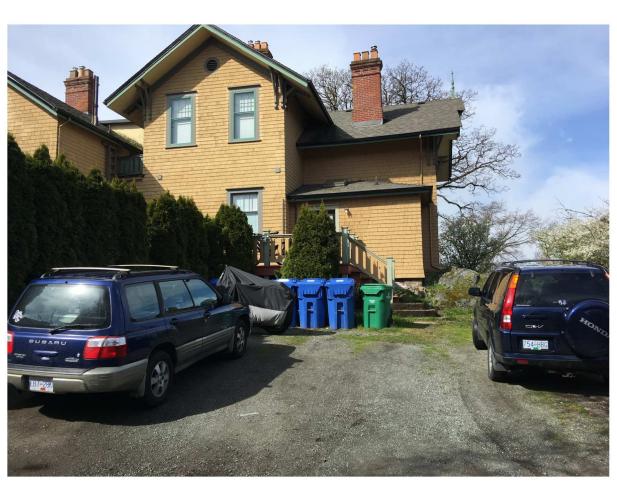

|    |
|            |                                        |           |    |
|            |                                        |           |    |
|            |                                        |           |    |
|            |                                        |           |    |
|            | 1                                      |           |    |

LANEWAY STREETSCAPE
BIKE LOCKERS
RAILING DETAIL

A 5.0

| PLOT DATE      | DRAWN   |
|----------------|---------|
| April 14, 2022 | JK/NP   |
| SCALE          | JOB No. |
| AS NOTED       | 1731    |
|                |         |



3. TREES AND LARGE SHRUBS TO BE PROTECTED DURING CONSTRUCTION

IN ACCORDANCE WITH CITY REQUIREMENTS



#### EXISTING FRONT YARD



#### EXISTING FRONT YARD



### EXISTING BUILDING B - EAST



#### 7 EXISTING REAR YARD - NORTH EAST

### NsqArchitecture Ltd.

1060 Meares Street, Victoria, BC, V8V 3J6 p 250.382.3823 e nsqa@nsqa.ca

Secondary Buildings



Use of these drawings is limited to that identified in the issue/revision information. Do not construct from these drawings unless marked "Issued for Construction."

All drawings, plans, models, designs, specifications and other documents prepared by NsqArchitecture Ltd. (NsqA) and used in connection with this project remain the property of NsqA whether the work is executed or not. NsqA reserves the copyright in them and in the work executed from them.

These drawings or other may not be reproduced or used in part or in whole, without the expressed and written

consent of NsqA.

| ISSUE DATA |