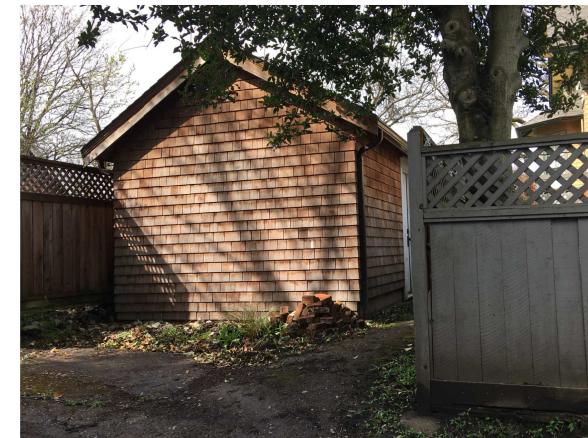

|           |    |
|            |                                        |           |    |
|            |                                        |           |    |
|            |                                        |           |    |
|            |                                        |           |    |
|            | 1                                      |           |    |

LANEWAY STREETSCAPE
BIKE LOCKERS
RAILING DETAIL

A 5.0

| PLOT DATE      | DRAWN   |
|----------------|---------|
| April 14, 2022 | JK/NP   |
| SCALE          | JOB No. |
| AS NOTED       | 1731    |
|                |         |



3. TREES AND LARGE SHRUBS TO BE PROTECTED DURING CONSTRUCTION

IN ACCORDANCE WITH CITY REQUIREMENTS



#### EXISTING FRONT YARD



#### EXISTING FRONT YARD



### EXISTING BUILDING B - EAST



#### 7 EXISTING REAR YARD - NORTH EAST

### NsqArchitecture Ltd.

1060 Meares Street, Victoria, BC, V8V 3J6 p 250.382.3823 e nsqa@nsqa.ca

Secondary Buildings



Use of these drawings is limited to that identified in the issue/revision information. Do not construct from these drawings unless marked "Issued for Construction."

All drawings, plans, models, designs, specifications and other documents prepared by NsqArchitecture Ltd. (NsqA) and used in connection with this project remain the property of NsqA whether the work is executed or not. NsqA reserves the copyright in them and in the work executed from them.

These drawings or other may not be reproduced or used in part or in whole, without the expressed and written

consent of NsqA.

| ISSUE DATA |