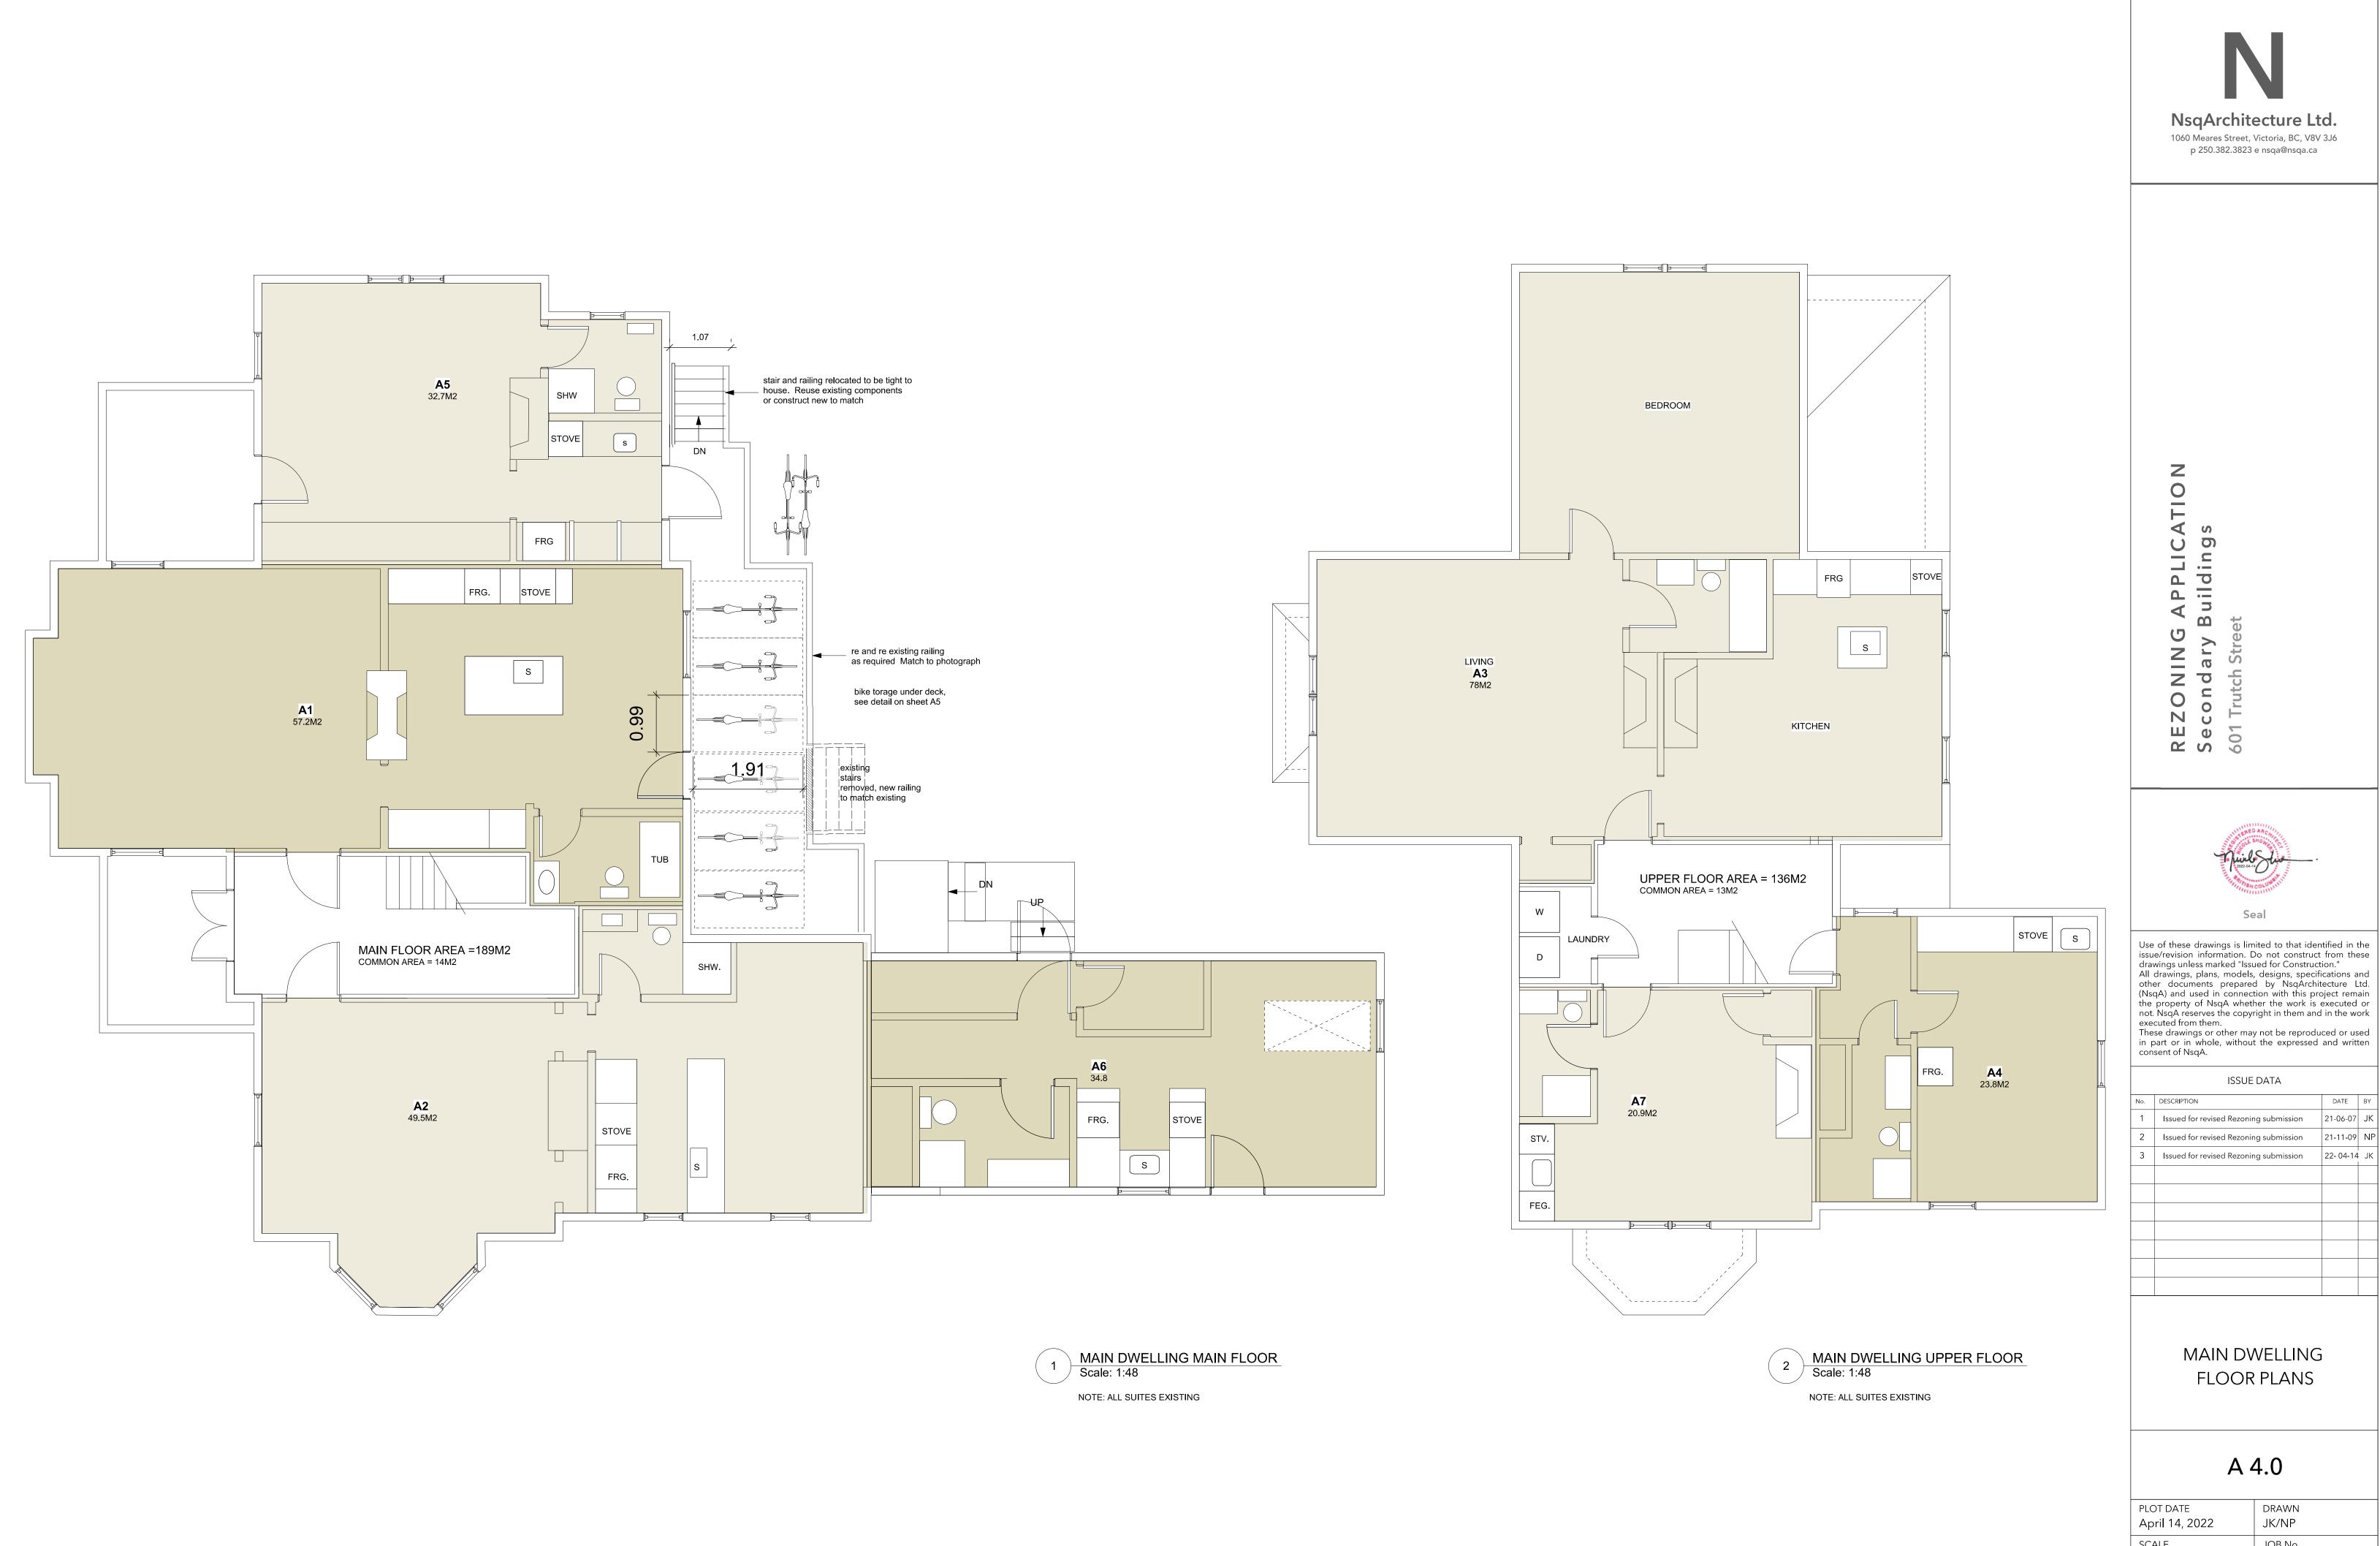

MAIN DWELLING FLOOR PLANS

| PLOT DATE      | DRAWN   |
|----------------|---------|
| April 14, 2022 | JK/NP   |
| SCALE          | JOB No. |
| AS NOTED       | 1731    |

BIKE DETAIL
Scale: 1:48

PHOTO OF EXTANT ORIGINAL RAILING
SCALE: NTS
LOWER DECK RAILING TO MATCH, AS SHOWN