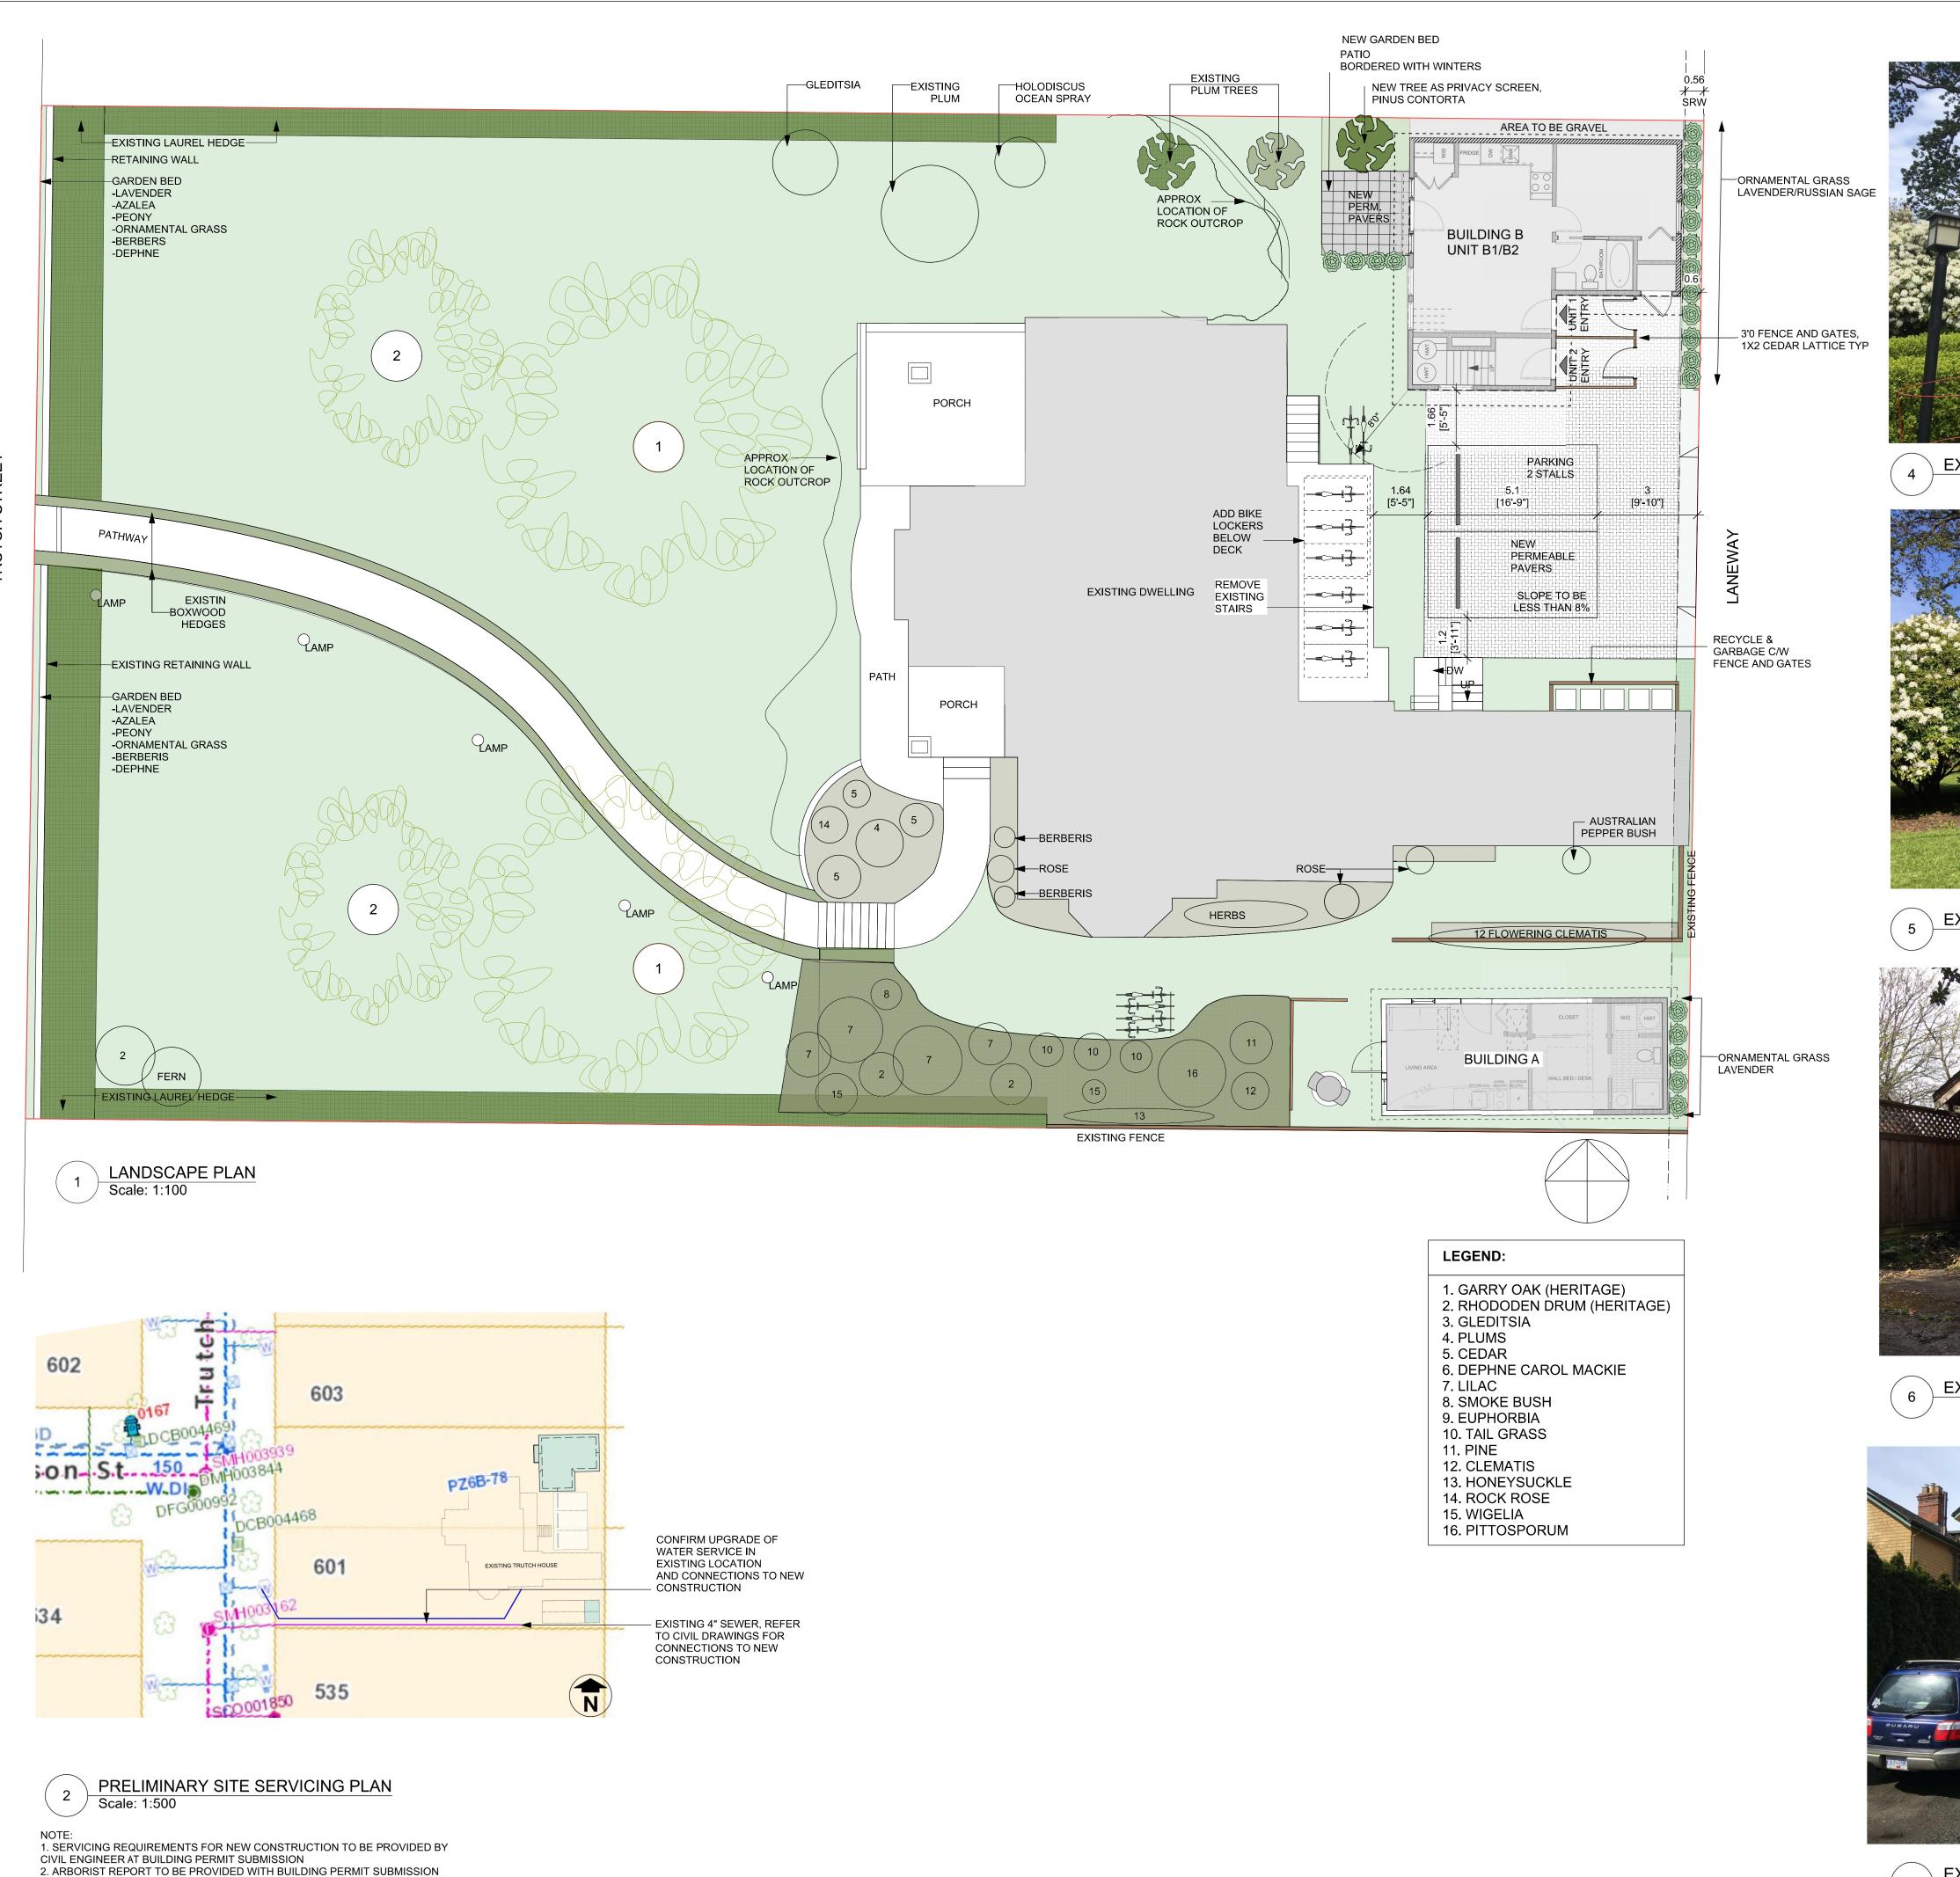

3. TREES AND LARGE SHRUBS TO BE PROTECTED DURING CONSTRUCTION

IN ACCORDANCE WITH CITY REQUIREMENTS

#### EXISTING FRONT YARD

### EXISTING BUILDING B - EAST

#### 7 EXISTING REAR YARD - NORTH EAST

LANDSCAPE PLAN
PRELIMINARY SITE
SERVICES

A 6.0

| PLOT DATE      | DRAWN   |
|----------------|---------|
| April 14, 2022 | JK/NP   |
| SCALE          | JOB No. |
| AS NOTED       | 1731    |
|                |         |