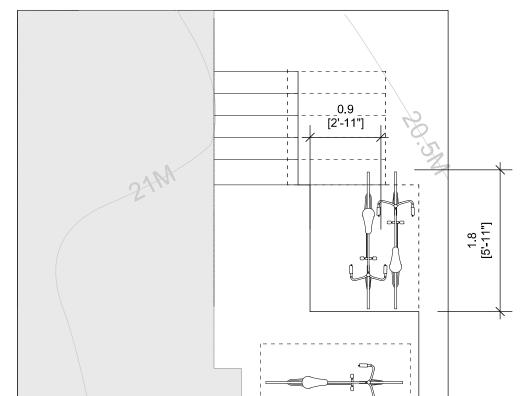

MAIN DWELLING FLOOR PLANS

| PLOT DATE      | DRAWN   |
|----------------|---------|
| April 14, 2022 | JK/NP   |
| SCALE          | JOB No. |
| AS NOTED       | 1731    |

BIKE DETAIL
Scale: 1:48

PHOTO OF EXTANT ORIGINAL RAILING
SCALE: NTS
LOWER DECK RAILING TO MATCH, AS SHOWN