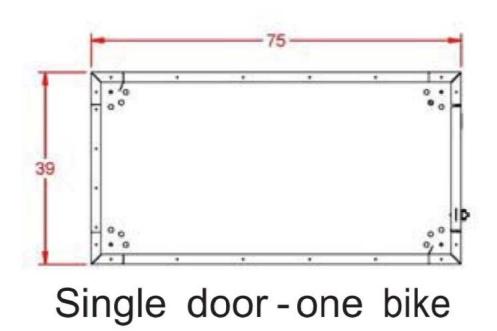

MAIN DWELLING FLOOR PLANS

| PLOT DATE      | DRAWN   |
|----------------|---------|
| April 14, 2022 | JK/NP   |
| SCALE          | JOB No. |
| AS NOTED       | 1731    |

BIKE DETAIL
Scale: 1:48

PHOTO OF EXTANT ORIGINAL RAILING
SCALE: NTS
LOWER DECK RAILING TO MATCH, AS SHOWN