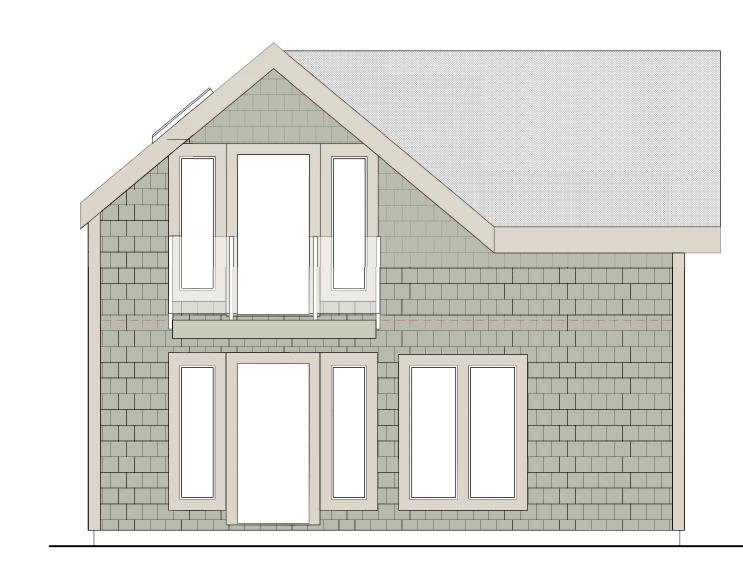

ROOF PLAN
Scale: 1:48

4 FRONT ELEVATION
Scale: 1:48

LIMITING DISTANCE building B:

included surface area openings shown percentage openings shown

33 SM 8.2 SM 24.65%

permitted opgs, per 3.2.3.1.D, sprinklered permited opgs, area

46% 15.1 SM

PEAK
MIDPOINT

WOOD DOOR PAINTED
WITH DEADBOLT

FENCED ENTRANCE

average grade
19.55M

SIDE ELEVATION

6 SIDE ELEVATION
Scale: 1:48

7 REAR ELEVATION (LANE)
Scale: 1:48