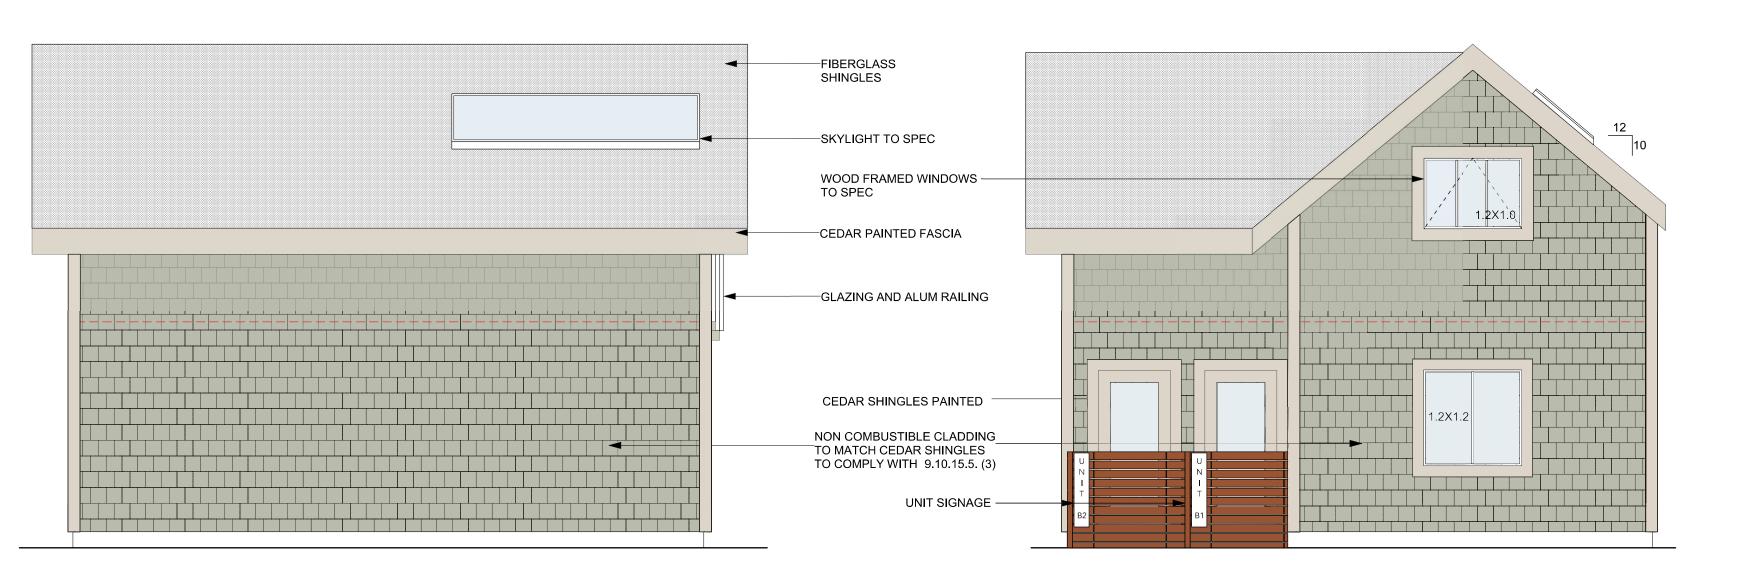

ROOF PLAN
Scale: 1:48

4 FRONT ELEVATION
Scale: 1:48

LIMITING DISTANCE building B:

included surface area openings shown percentage openings shown

33 SM 8.2 SM 24.65%

permitted opgs, per 3.2.3.1.D, sprinklered permited opgs, area

46% 15.1 SM

PEAK
MIDPOINT

WOOD DOOR PAINTED
WITH DEADBOLT

FENCED ENTRANCE

average grade
19.55M

SIDE ELEVATION

6 SIDE ELEVATION
Scale: 1:48

7 REAR ELEVATION (LANE)
Scale: 1:48