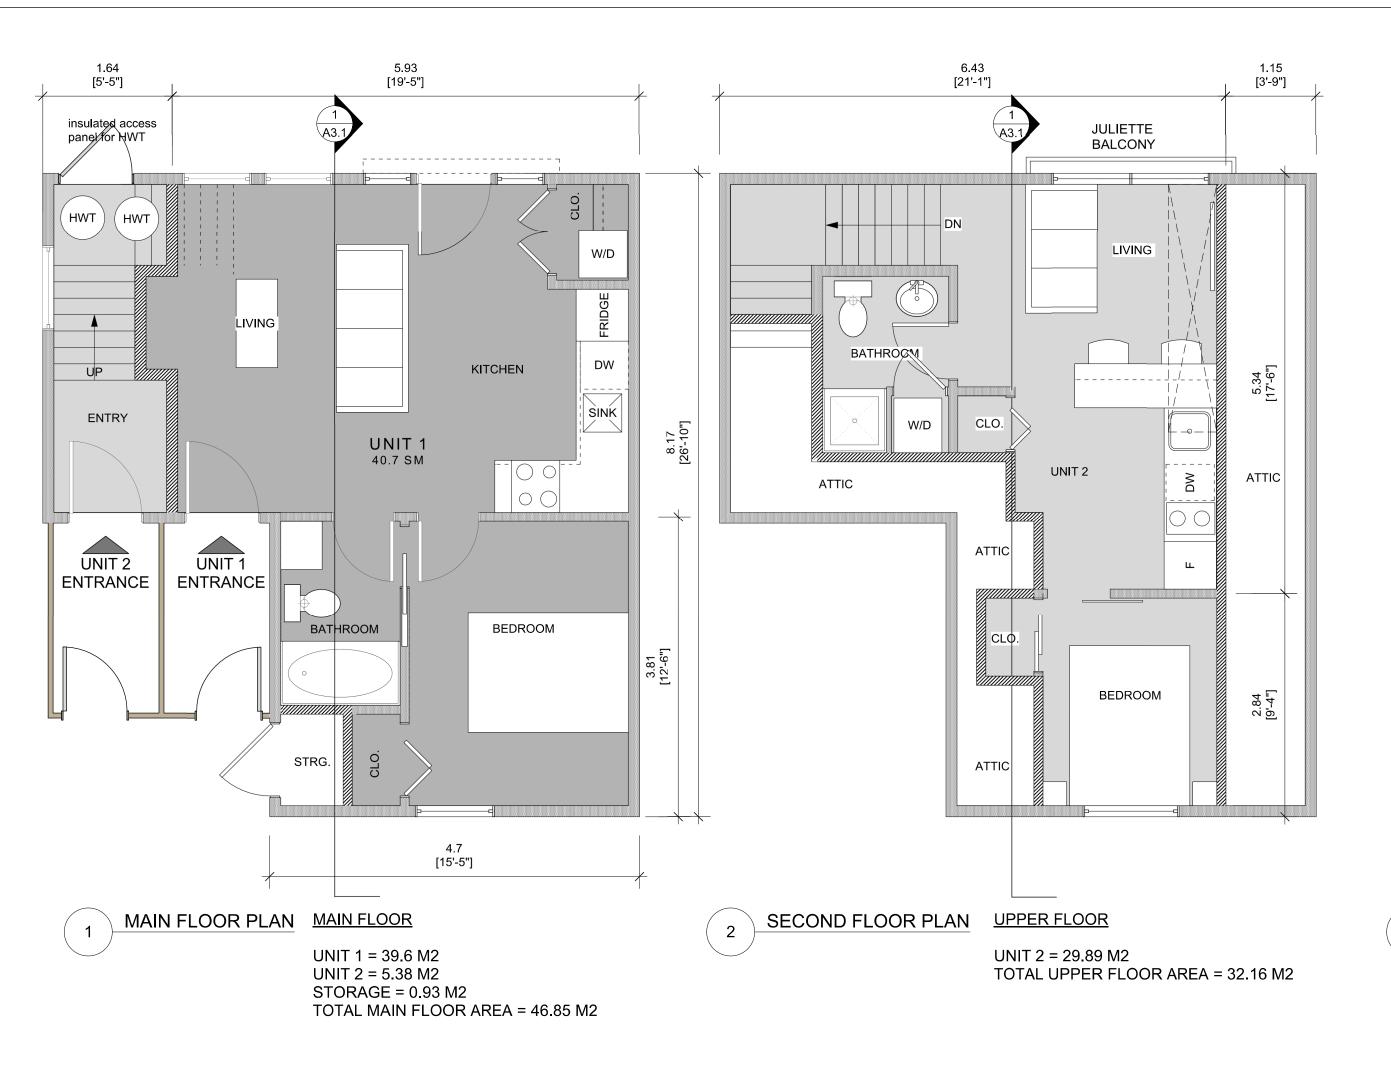

MAIN DWELLING FLOOR PLANS

| PLOT DATE      | DRAWN   |
|----------------|---------|
| April 14, 2022 | JK/NP   |
| SCALE          | JOB No. |
| AS NOTED       | 1731    |

BIKE DETAIL
Scale: 1:48

PHOTO OF EXTANT ORIGINAL RAILING
SCALE: NTS
LOWER DECK RAILING TO MATCH, AS SHOWN