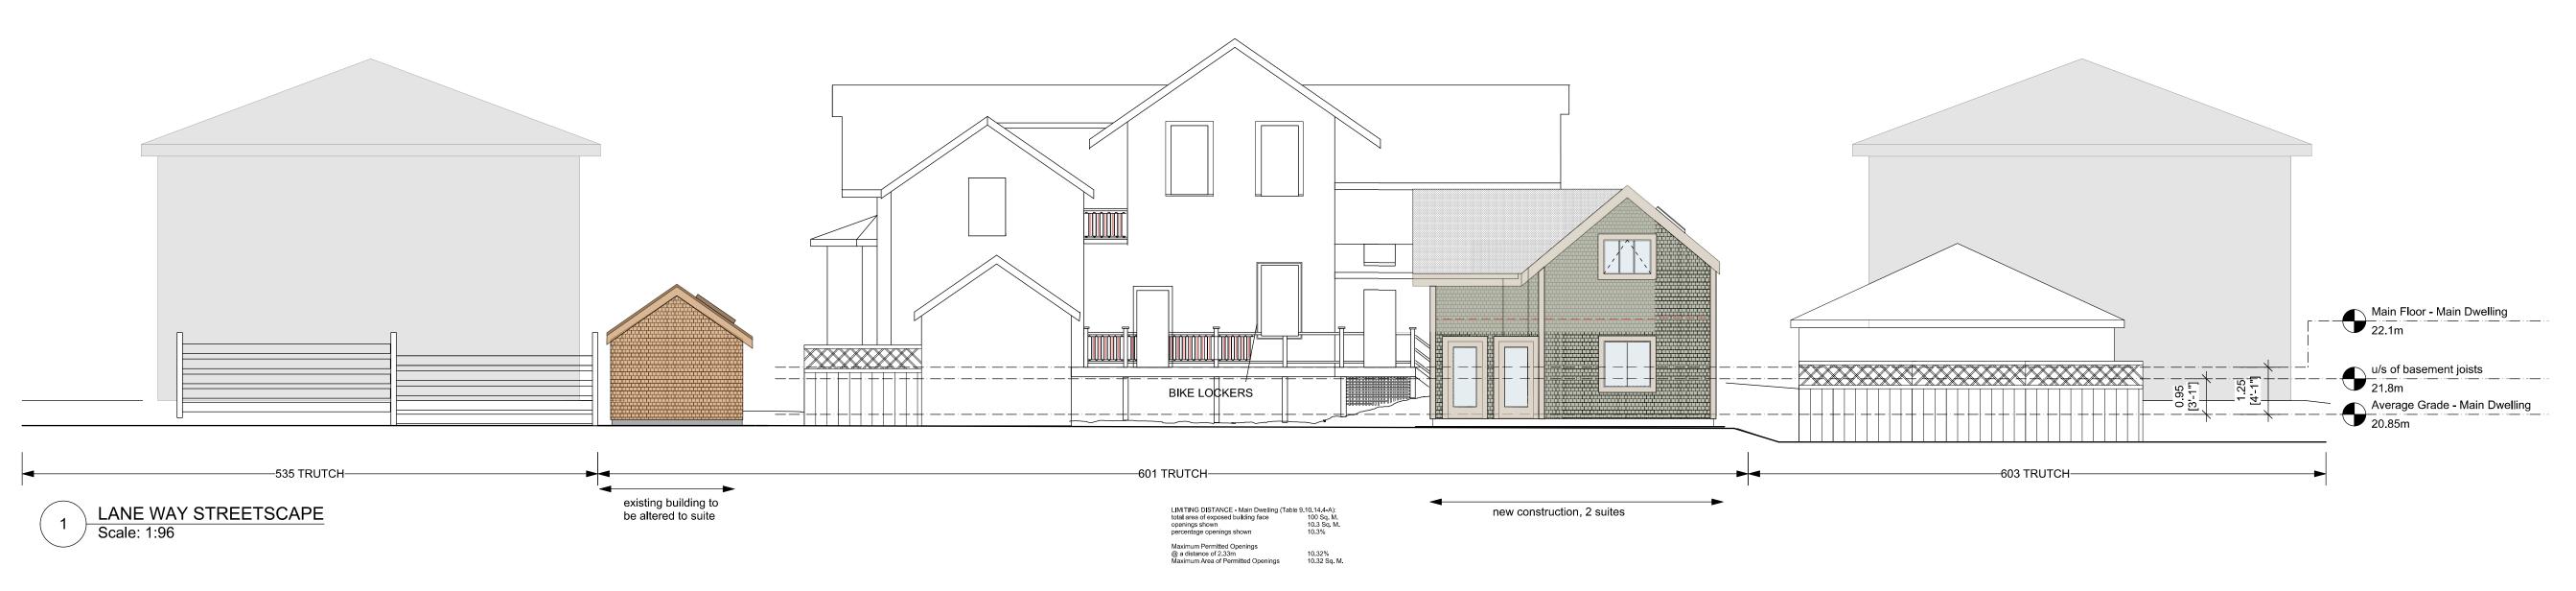

LANEWAY STREETSCAPE
BIKE LOCKERS
RAILING DETAIL

A 5.0

| PLOT DATE      | DRAWN   |
|----------------|---------|
| April 14, 2022 | JK/NP   |
| SCALE          | JOB No. |
| AS NOTED       | 1731    |
|                |         |