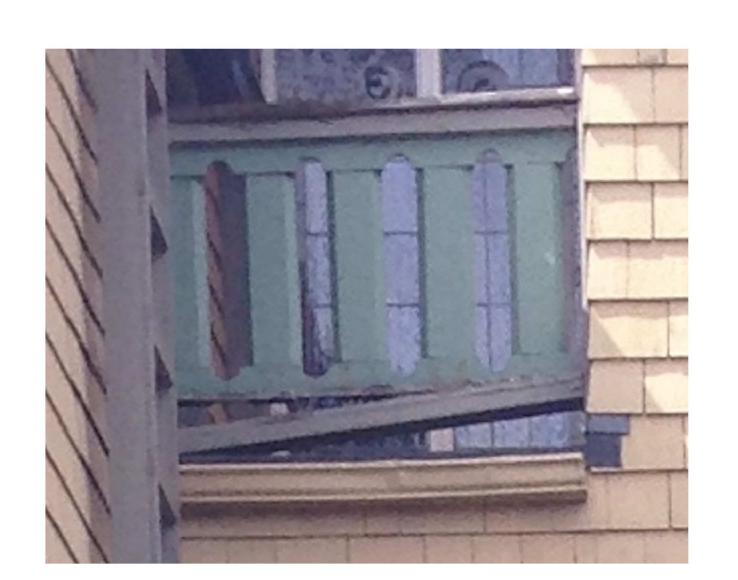

MAIN DWELLING FLOOR PLANS

| PLOT DATE      | DRAWN   |
|----------------|---------|
| April 14, 2022 | JK/NP   |
| SCALE          | JOB No. |
| AS NOTED       | 1731    |

BIKE DETAIL
Scale: 1:48

PHOTO OF EXTANT ORIGINAL RAILING
SCALE: NTS
LOWER DECK RAILING TO MATCH, AS SHOWN

DETAIL OF TYPICAL RAILING, TO MATCH

3 PHOTO OF NON HABITABLE CRAWL SPACE SCALE: NTS