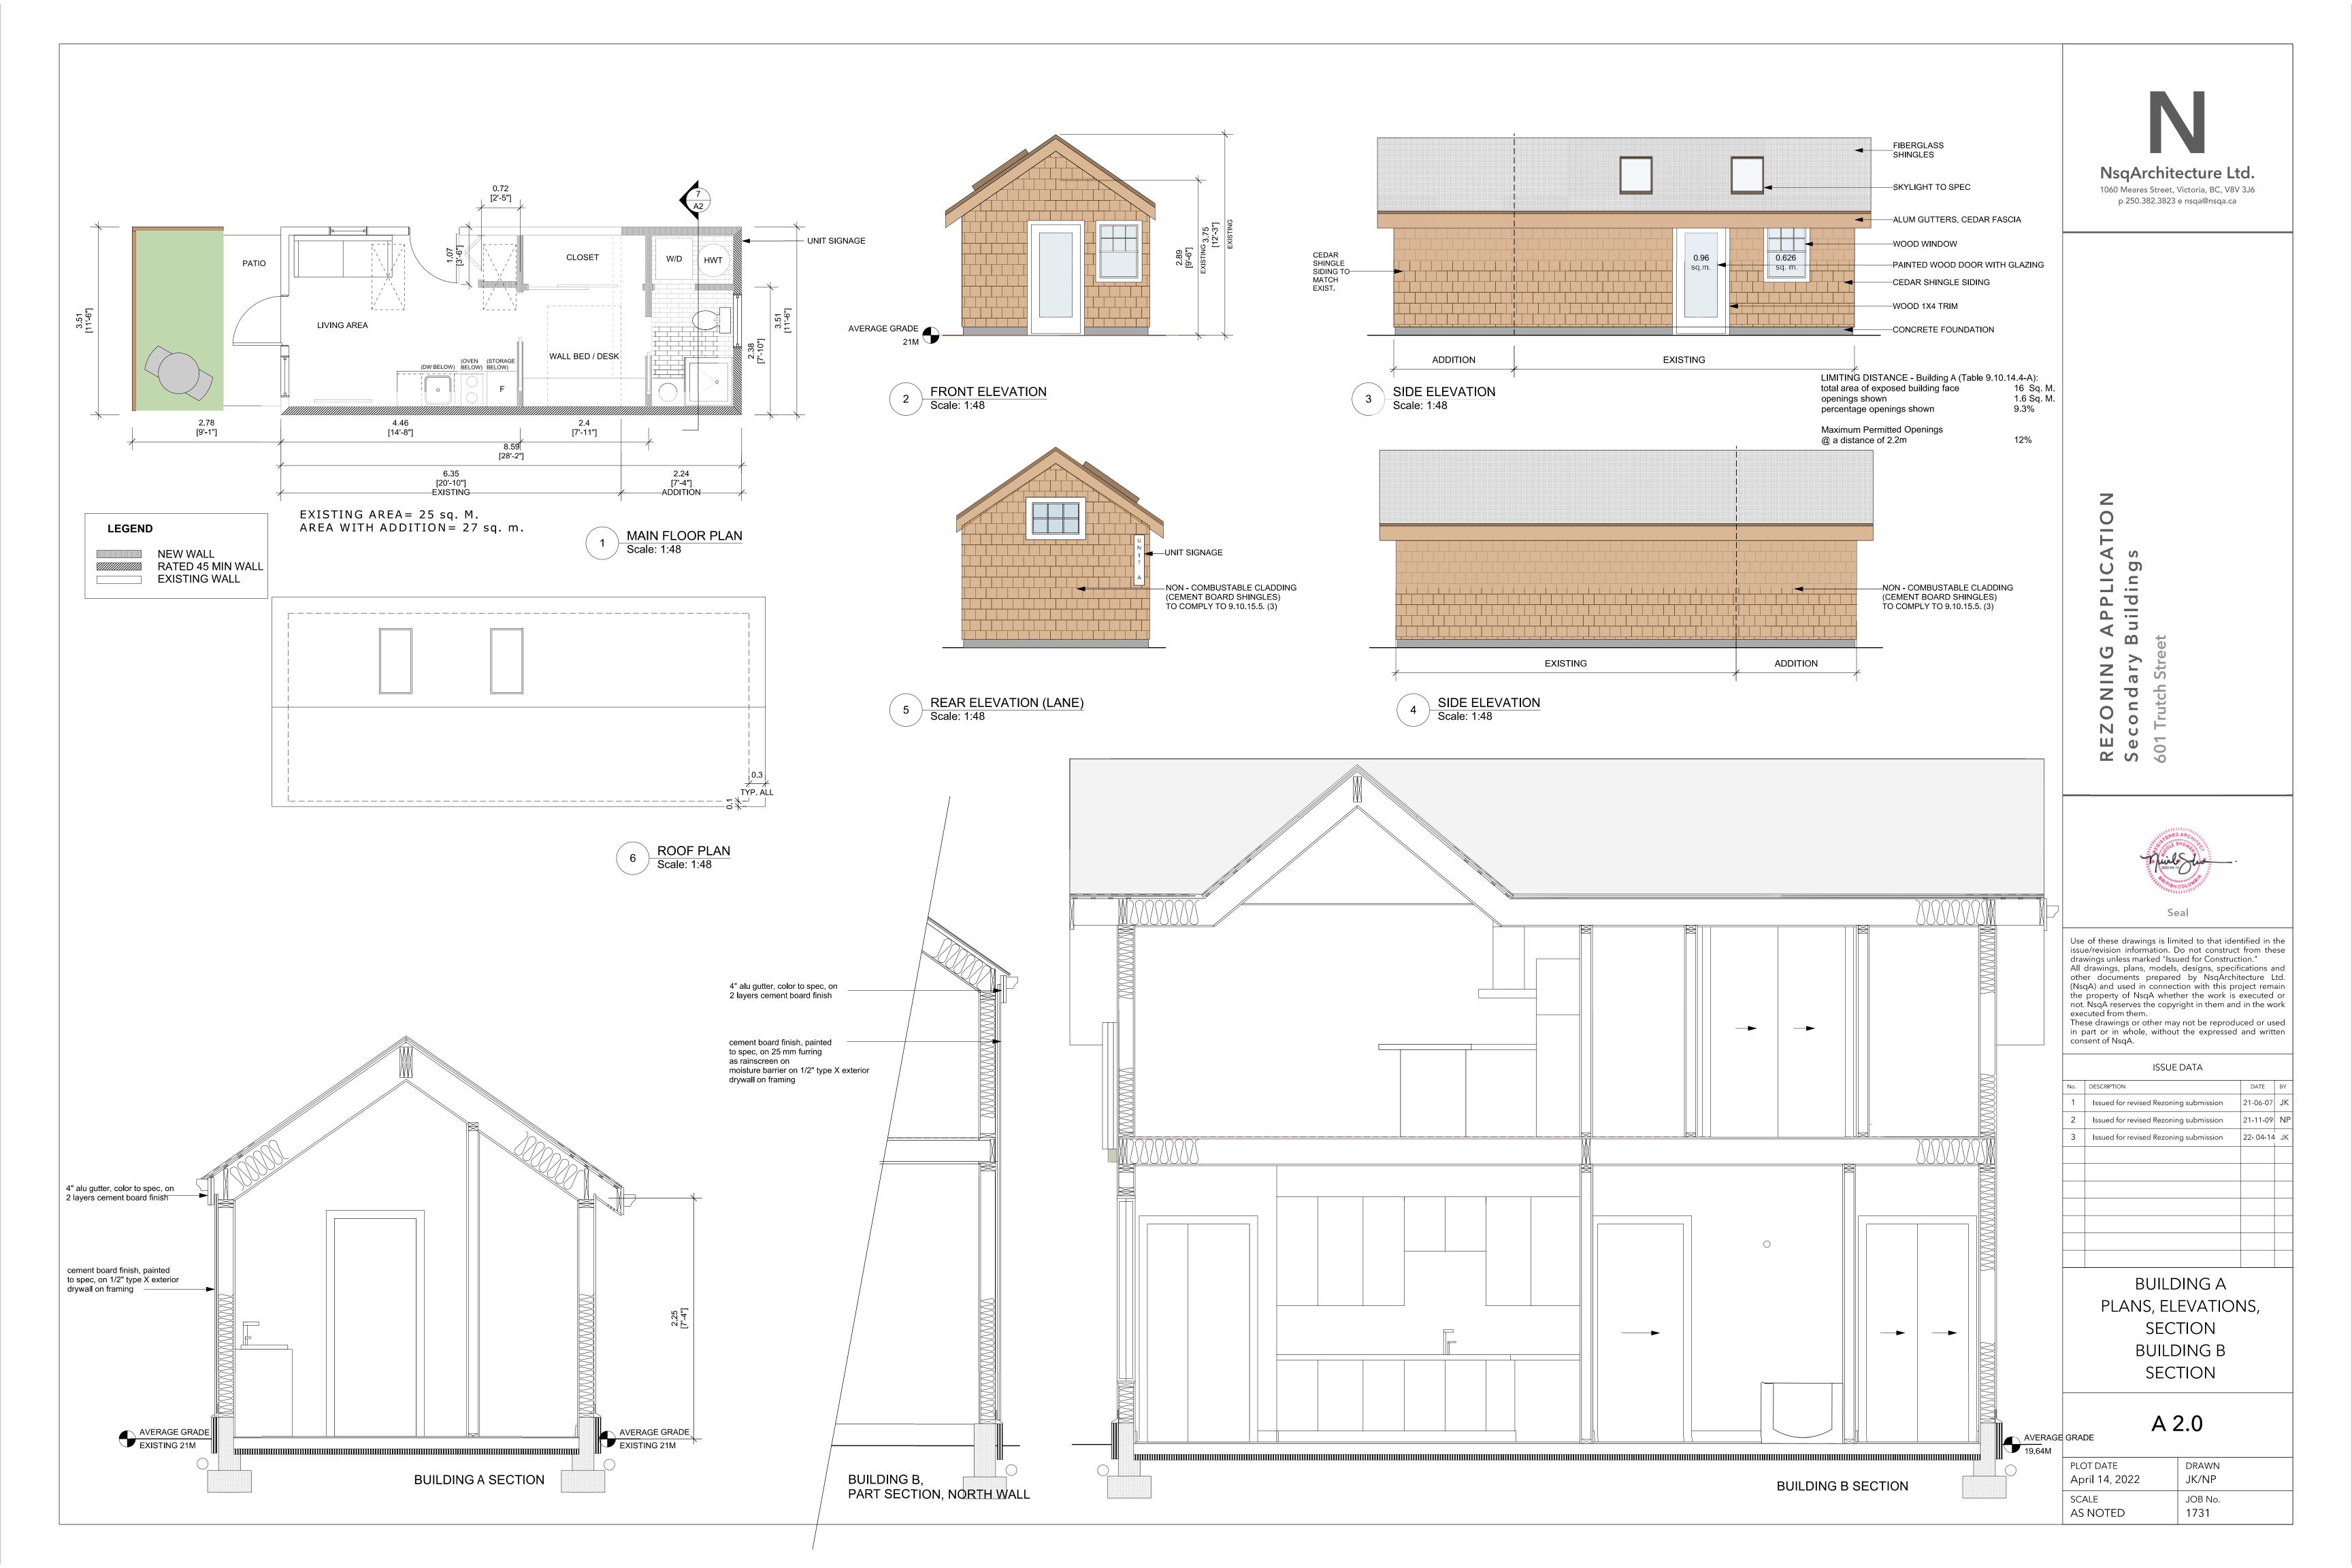

ROOF PLAN
Scale: 1:48

4 FRONT ELEVATION
Scale: 1:48

LIMITING DISTANCE building B:

included surface area openings shown percentage openings shown

33 SM 8.2 SM 24.65%

permitted opgs, per 3.2.3.1.D, sprinklered permited opgs, area

46% 15.1 SM

PEAK
MIDPOINT

WOOD DOOR PAINTED
WITH DEADBOLT

FENCED ENTRANCE

average grade
19.55M

SIDE ELEVATION

6 SIDE ELEVATION
Scale: 1:48

7 REAR ELEVATION (LANE)
Scale: 1:48

| LEGEN | )                                             |
|-------|-----------------------------------------------|
|       | NEW WALL<br>RATED 45 MIN WAL<br>EXISTING WALL |