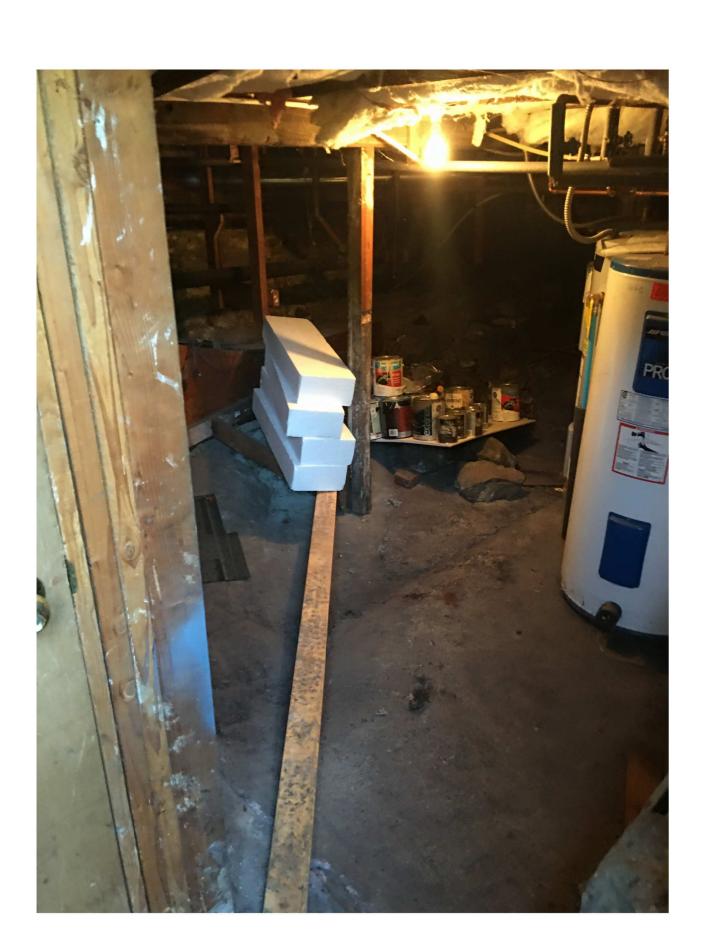

DETAIL OF TYPICAL RAILING, TO MATCH

3 PHOTO OF NON HABITABLE CRAWL SPACE SCALE: NTS