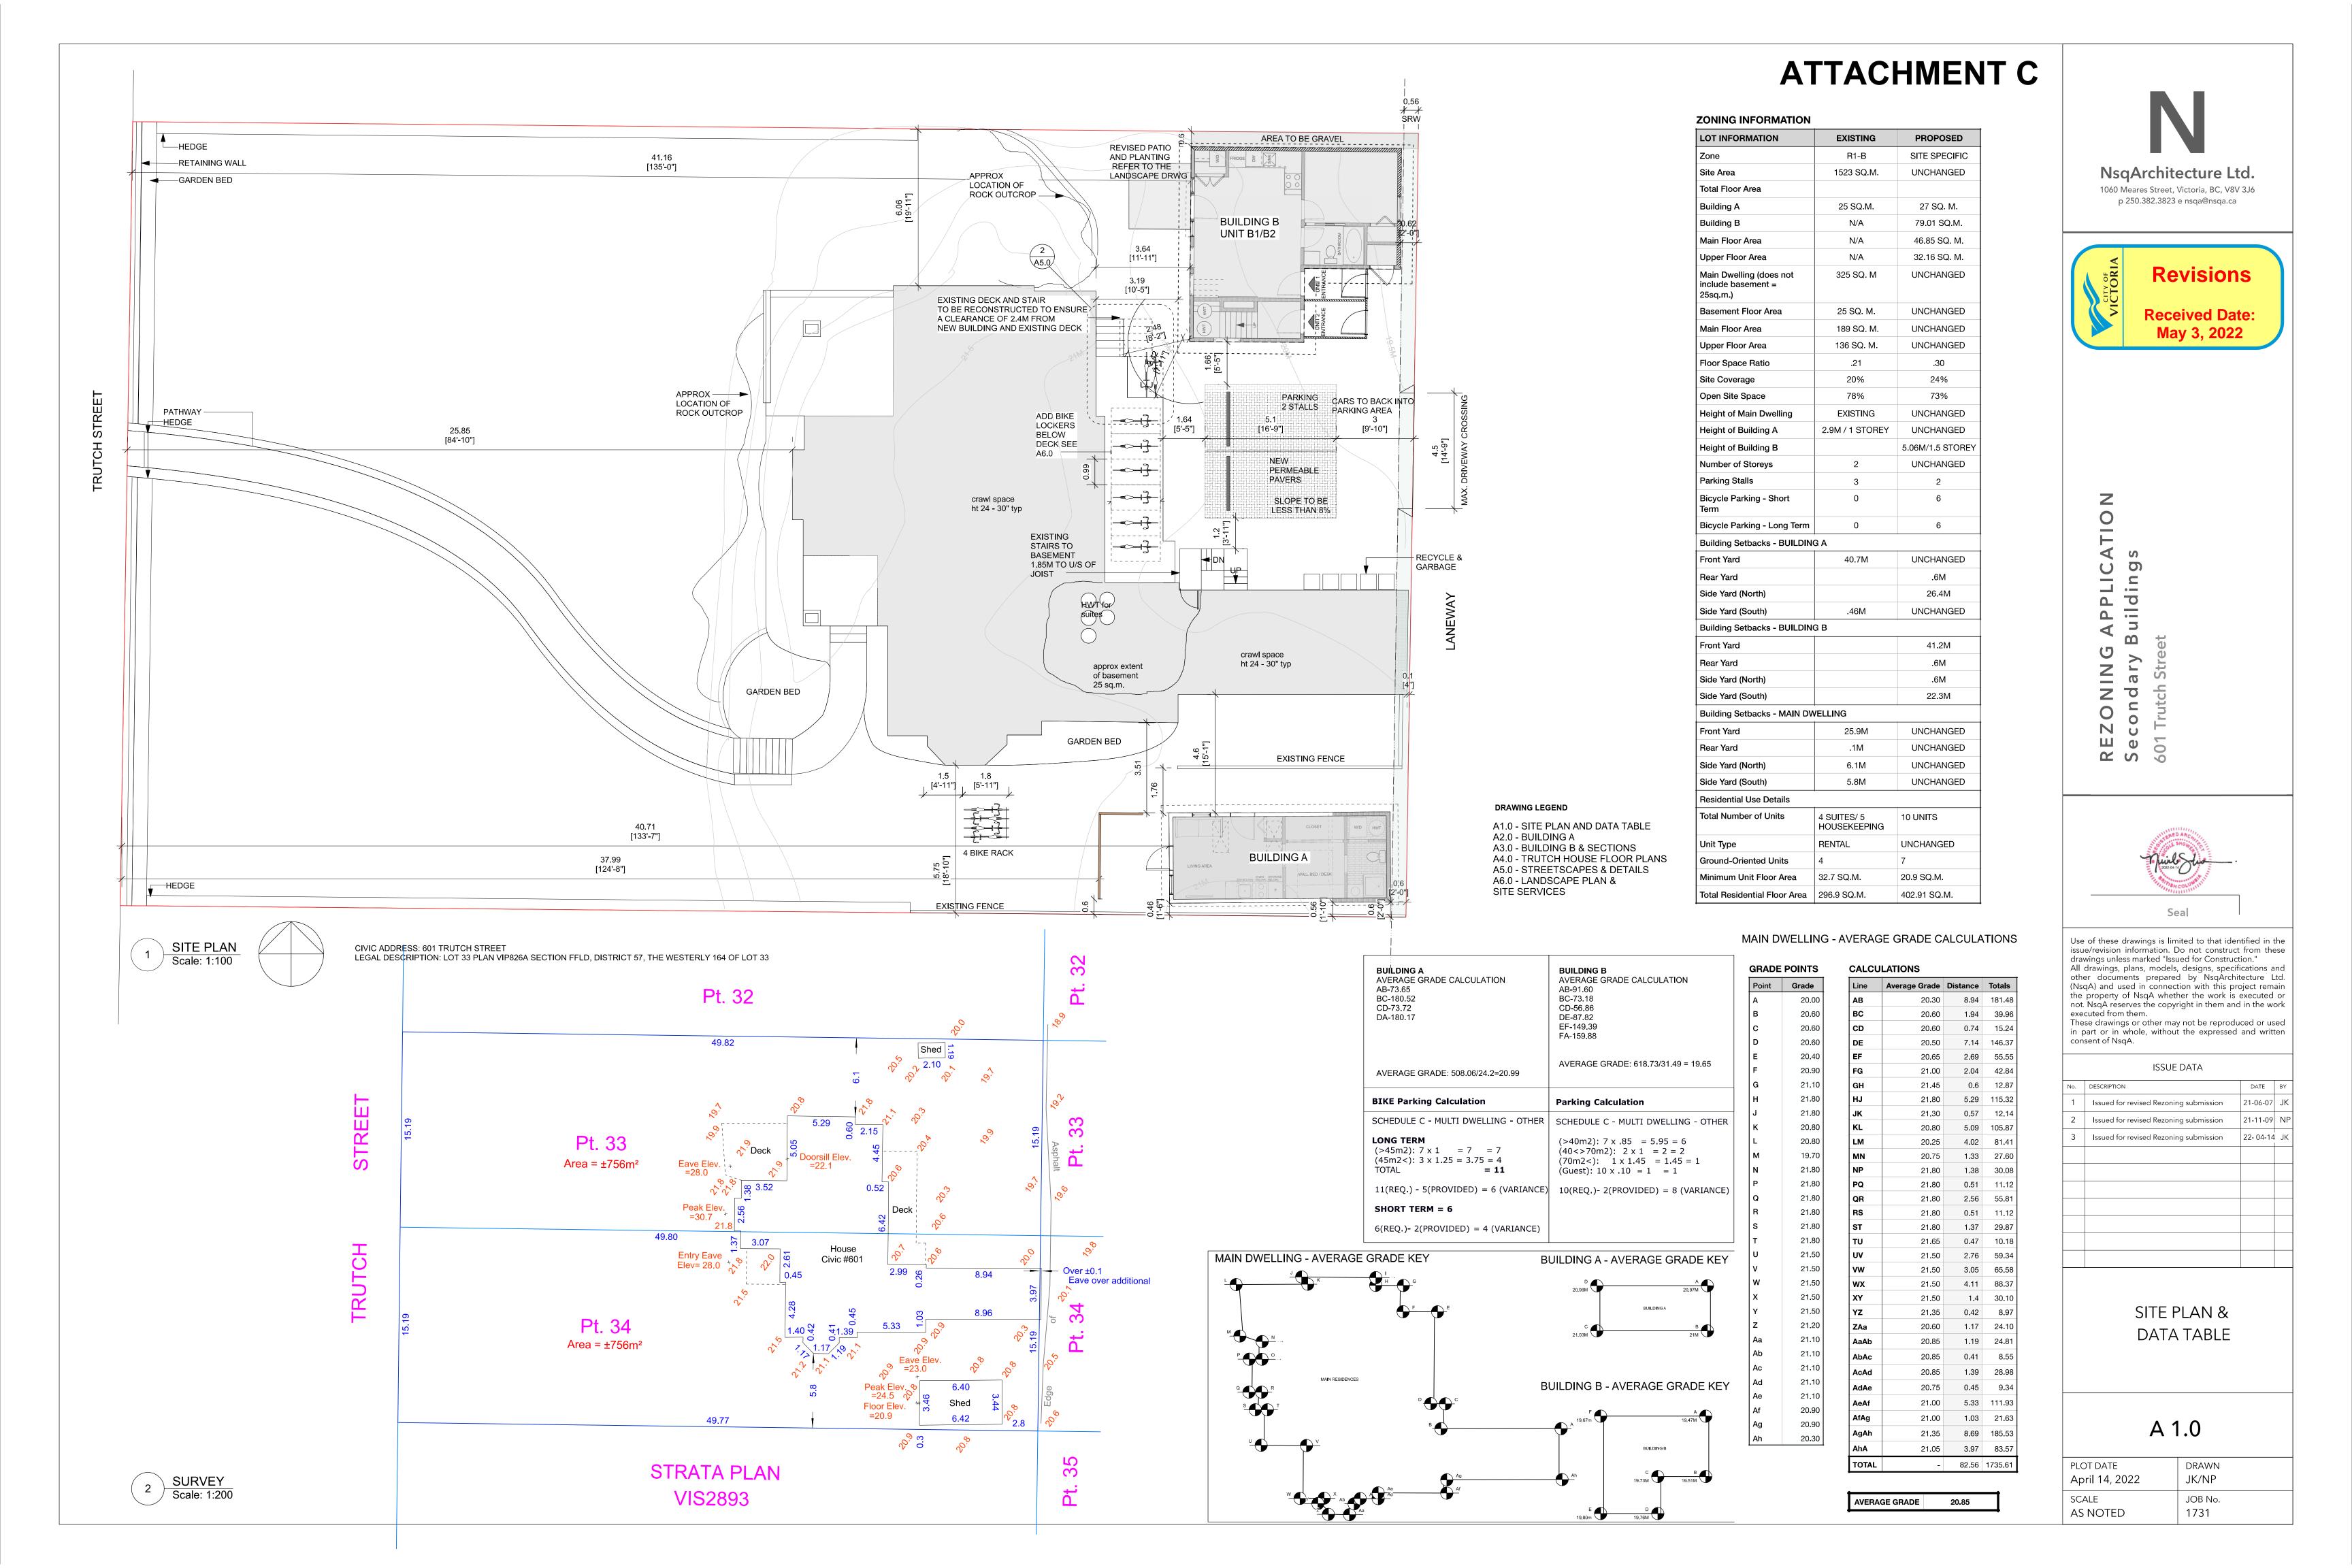

| LEGEN | )                                             |
|-------|-----------------------------------------------|
|       | NEW WALL<br>RATED 45 MIN WAL<br>EXISTING WALL |