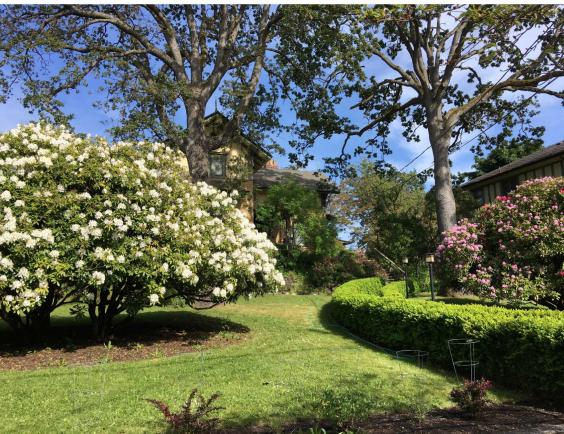

|                                        |           |    |
|            |                                        |           |    |
|            |                                        |           |    |
|            |                                        |           |    |
|            |                                        |           |    |
|            | 1                                      |           |    |

LANEWAY STREETSCAPE
BIKE LOCKERS
RAILING DETAIL

A 5.0

| PLOT DATE      | DRAWN   |
|----------------|---------|
| April 14, 2022 | JK/NP   |
| SCALE          | JOB No. |
| AS NOTED       | 1731    |
|                |         |



3. TREES AND LARGE SHRUBS TO BE PROTECTED DURING CONSTRUCTION

IN ACCORDANCE WITH CITY REQUIREMENTS



#### EXISTING FRONT YARD



#### EXISTING FRONT YARD



### EXISTING BUILDING B - EAST



#### 7 EXISTING REAR YARD - NORTH EAST

### NsqArchitecture Ltd.

1060 Meares Street, Victoria, BC, V8V 3J6 p 250.382.3823 e nsqa@nsqa.ca

Secondary Buildings



Use of these drawings is limited to that identified in the issue/revision information. Do not construct from these drawings unless marked "Issued for Construction."

All drawings, plans, models, designs, specifications and other documents prepared by NsqArchitecture Ltd. (NsqA) and used in connection with this project remain the property of NsqA whether the work is executed or not. NsqA reserves the copyright in them and in the work executed from them.

These drawings or other may not be reproduced or used in part or in whole, without the expressed and written

consen