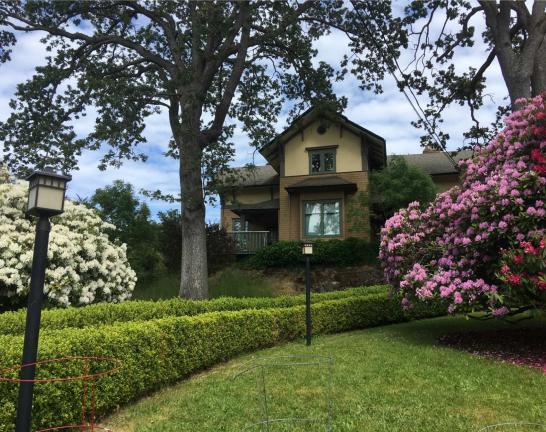

|           |    |
|            |                                        |           |    |
|            |                                        |           |    |
|            |                                        |           |    |
|            |                                        |           |    |
|            |                                        |           |    |
|            | 1                                      |           |    |

LANEWAY STREETSCAPE
BIKE LOCKERS
RAILING DETAIL

A 5.0

| PLOT DATE      | DRAWN   |
|----------------|---------|
| April 14, 2022 | JK/NP   |
| SCALE          | JOB No. |
| AS NOTED       | 1731    |
|                |         |



3. TREES AND LARGE SHRUBS TO BE PROTECTED DURING CONSTRUCTION

IN ACCORDANCE WITH CITY REQUIREMENTS



#### EXISTING FRONT YARD



#### EXISTING FRONT YARD



### EXISTING BUILDING B - EAST



#### 7 EXISTING REAR YARD - NORTH EAST

### NsqArchitecture Ltd.

1060 Meares Street, Victoria, BC, V8V 3J6 p 250.382.3823 e nsqa@nsqa.ca

Secondary Buildings



Use of these drawings is limited to that identified in the issue/revision information. Do not construct from these drawings unless marked "Issued for Construction."

All drawings, plans, models, designs, specifications and other documents prepared by NsqArchitecture Ltd. (NsqA) and used in connection with this project remain the property of NsqA whether the work is executed or not. NsqA reserves the copyright in them and in the work executed from them.

These drawings or other may not be reproduced or used in part or in whole, without the e