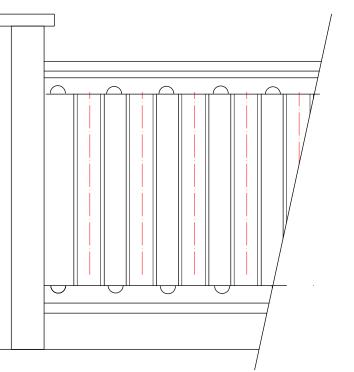

MAIN DWELLING FLOOR PLANS

| PLOT DATE      | DRAWN   |
|----------------|---------|
| April 14, 2022 | JK/NP   |
| SCALE          | JOB No. |
| AS NOTED       | 1731    |

BIKE DETAIL
Scale: 1:48

PHOTO OF EXTANT ORIGINAL RAILING
SCALE: NTS
LOWER DECK RAILING TO MATCH, AS SHOWN

DETAIL OF TYPICAL RAILING, TO MATCH

3 PHOTO OF NON HABITABLE CRAWL SPACE SCALE: NTS