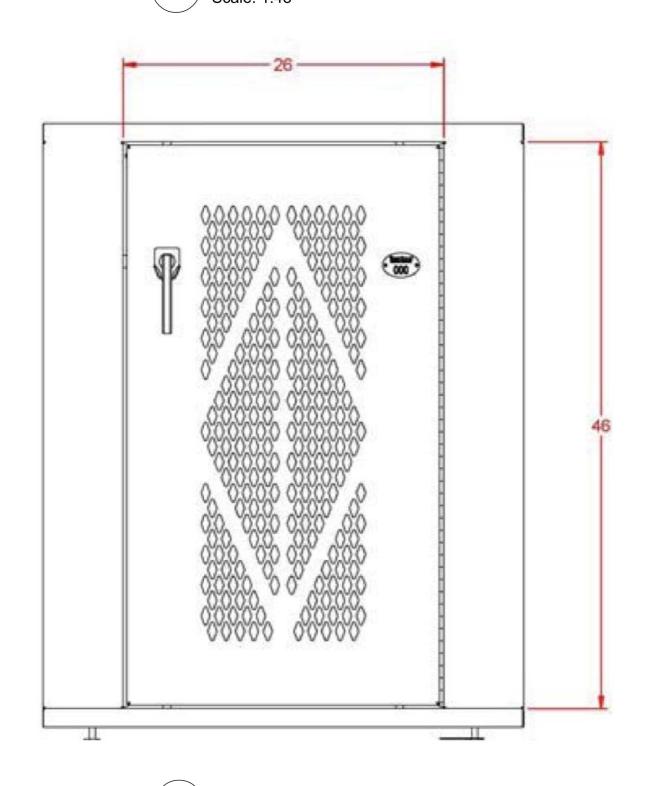

MAIN DWELLING FLOOR PLANS

| PLOT DATE      | DRAWN   |
|----------------|---------|
| April 14, 2022 | JK/NP   |
| SCALE          | JOB No. |
| AS NOTED       | 1731    |

BIKE DETAIL
Scale: 1:48

PHOTO OF EXTANT ORIGINAL RAILING
SCALE: NTS
LOWER DECK RAILING TO MATCH, AS SHOWN