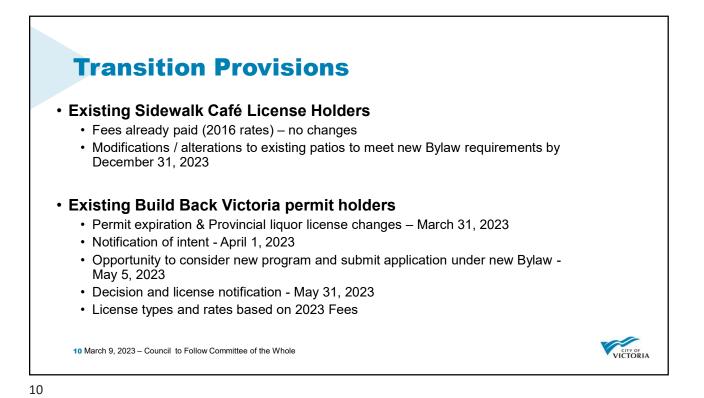

## **Complex Patio**

- · Semi-permanent structures, in place 24/7
- Roadway, sidewalk, pathway, plaza options
- · Seasonal or annual license options

| Phased Introduction & Fees                                                                                        |                                                   |                         |  |  |  |  |  |  |  |
|-------------------------------------------------------------------------------------------------------------------|---------------------------------------------------|-------------------------|--|--|--|--|--|--|--|
| Annual License                                                                                                    | Fees phased in over mul                           | tiple years             |  |  |  |  |  |  |  |
| 2023                                                                                                              | 2024                                              | 2025                    |  |  |  |  |  |  |  |
| Existing license holders into<br>compliance; BBV permit<br>conclusion / opportunity to<br>apply under new program | New Bylaw Operational<br>Annual Patio Inspections | Steady State Program    |  |  |  |  |  |  |  |
| Existing Patios: Rates set<br>from 2016 Bylaw; fees already<br>paid                                               | 50% of New Bylaw Rates                            | 100% of New Bylaw Rates |  |  |  |  |  |  |  |
| New Patios: 50% of New Bylaw<br>Rates                                                                             |                                                   |                         |  |  |  |  |  |  |  |