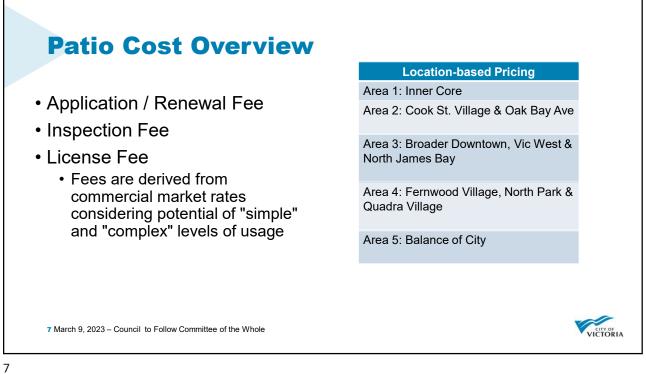

# License Rate Overview (\$ per square foot)

| Annual Rates                                        |                                                                                                |              |                                       |              |                                        |              |               |  |  |  |  |
|-----------------------------------------------------|------------------------------------------------------------------------------------------------|--------------|---------------------------------------|--------------|----------------------------------------|--------------|---------------|--|--|--|--|
|                                                     | Sidewalk Café<br>Rates, Paid<br>for 2023<br>(2016 Bylaw) New Patio Licence Rates<br>50% (2023) |              | All Patio Licence Rates<br>50% (2024) |              | All Patio Licence Rates<br>100% (2025) |              |               |  |  |  |  |
| FEE AREAS                                           | Sidewalk<br>Cafe                                                                               | Simple Patio | Complex<br>Patio                      | Simple Patio | Complex<br>Patio                       | Simple Patio | Complex Patic |  |  |  |  |
| 1 - Core                                            | \$6.20                                                                                         | \$4.07       | \$5.78                                | \$4.07       | \$5.78                                 | \$8.13       | \$11.55       |  |  |  |  |
| 2 - Cook Street Village & Oak Bay Ave               | \$3.80                                                                                         | \$3.88       | \$5.52                                | \$3.88       | \$5.52                                 | \$7.76       | \$11.03       |  |  |  |  |
| 3 - Broader Downtown, Vic West & North James<br>Bay | \$3.80                                                                                         | \$3.20       | \$4.52                                | \$3.20       | \$4.52                                 | \$6.39       | \$9.04        |  |  |  |  |
| 4 - Fernwood, North Park & Quadra Village           | \$3.80                                                                                         | \$2.75       | \$3.90                                | \$2.75       | \$3.90                                 | \$5.49       | \$7.80        |  |  |  |  |
| 5 - Balance of City                                 | \$3.80                                                                                         | \$1.96       | \$2.78                                | \$1.96       | \$2.78                                 | \$3.91       | \$5.55        |  |  |  |  |