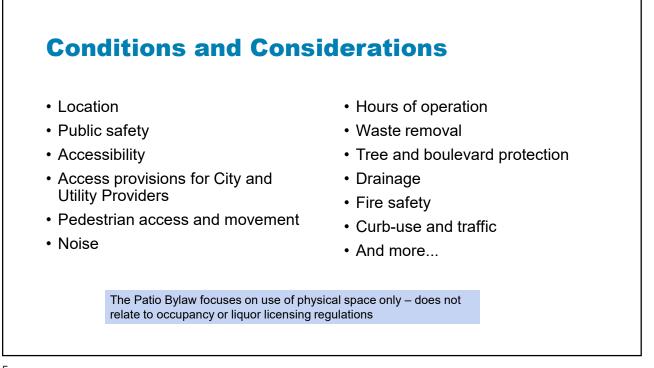

3

# **New Patio Program**

## **Simple Patio**

- · Movable seating, set up daily
- Sidewalk, pathway, plaza options
- Seasonal or annual license options



4 March 9, 2023 - Council to Follow Committee of the Whole

## **Complex Patio**

- · Semi-permanent structures, in place 24/7
- Roadway, sidewalk, pathway, plaza options
- · Seasonal or annual license options











| Phased Introduction & Fees                                                                                        |                                                   |                         |  |  |  |  |  |  |  |
|-------------------------------------------------------------------------------------------------------------------|---------------------------------------------------|-------------------------|--|--|--|--|--|--|--|
| Annual License                                                                                                    | Fees phased in over mul                           | tiple years             |  |  |  |  |  |  |  |
| 2023                                                                                                              | 2024