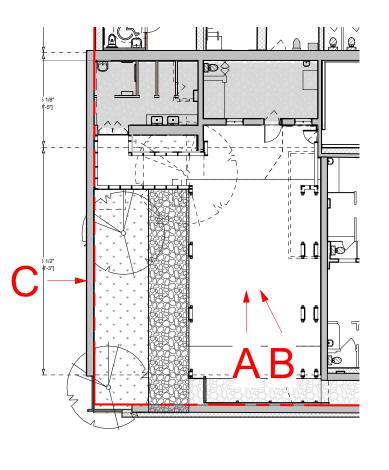

2023.03.31 DATE

DESCRIPTION

CASCADIA ARCHITECTS INC

A. PERSPECTIVE - LOOKING NORTH

B. PERSPECTIVE - LOOKING NORTHEAST

C. SECTIONAL VIEW - LOOKING EAST

H.A.P. Submission
DESCRIPTION

2023.03.31 DATE