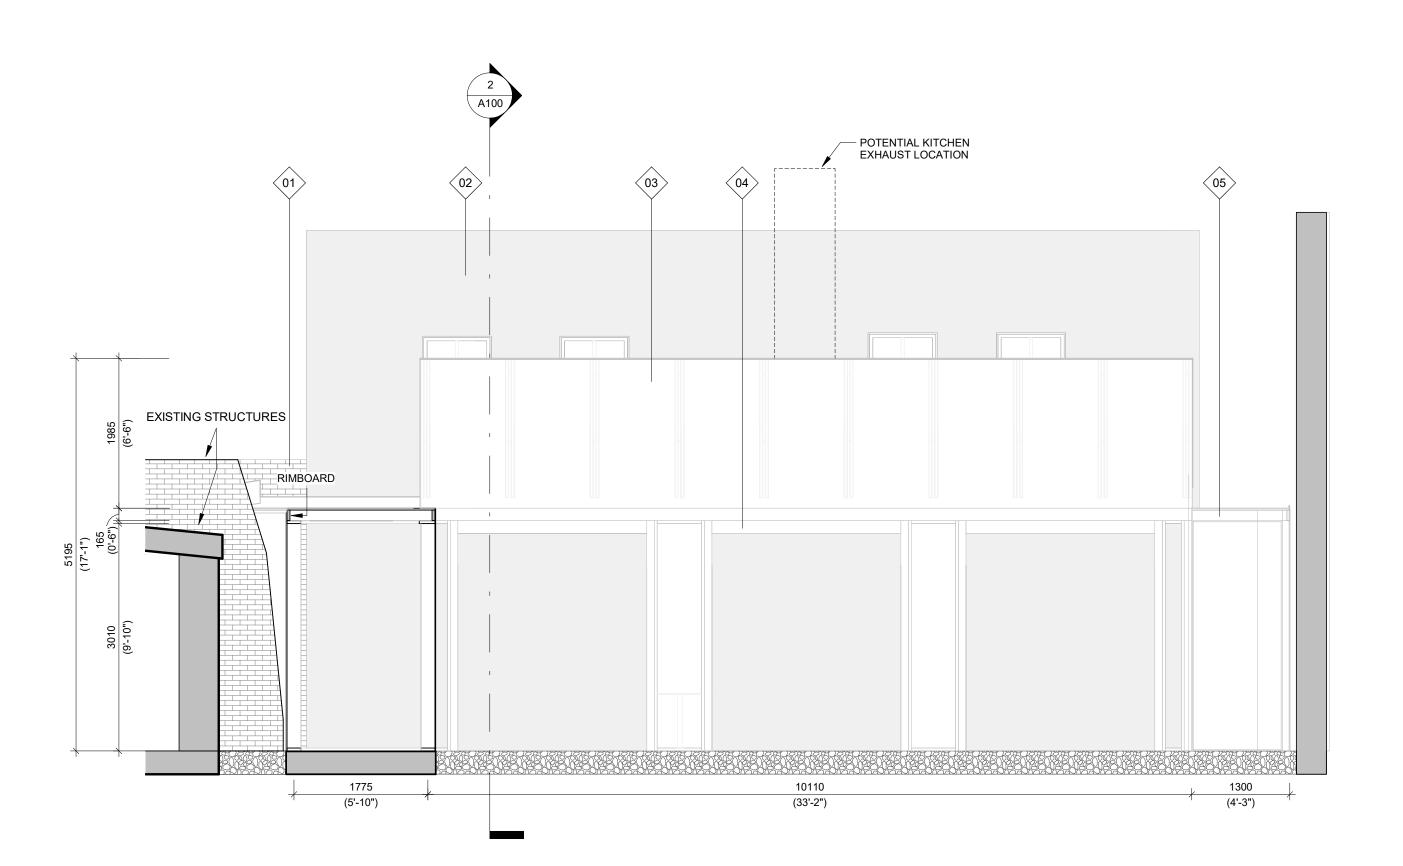

Washroom walk - Cross Section SCALE = 1:50

Pavilion - Cross Section

SCALE = 1:50

Copyright reserved. These drawings and the design contained therein or which may be inferred therefrom are, and at all times remain, the exclusive property of Cascadia Architects Inc. Cascadia Architects holds the copyright and ownership in the said drawings, which cannot be used for any purpose without the express written consent of Cascadia Architects. Fisgard Courtyard Structure Project North Plans and Sections 2023-05-23 10:30:32 AM As indicated 2023.03.31