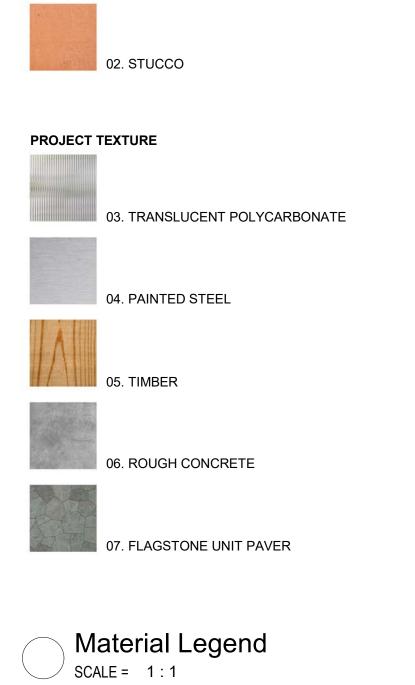

Washroom walk - Cross Section SCALE = 1:50

Pavilion - Cross Section

SCALE = 1:50

Copyright reserved. These drawings and the design contained therein or which may be inferred therefrom are, and at all times remain, the exclusive property of Cascadia Architects Inc. Cascadia Architects holds the copyright and ownership in the said drawings, which cannot be used for any purpose without the express written consent of Cascadia Architects. Fisgard Courtyard Structure Project North Plans and Sections 2023-05-23 10:30:32 AM As indicated 2023.03.31