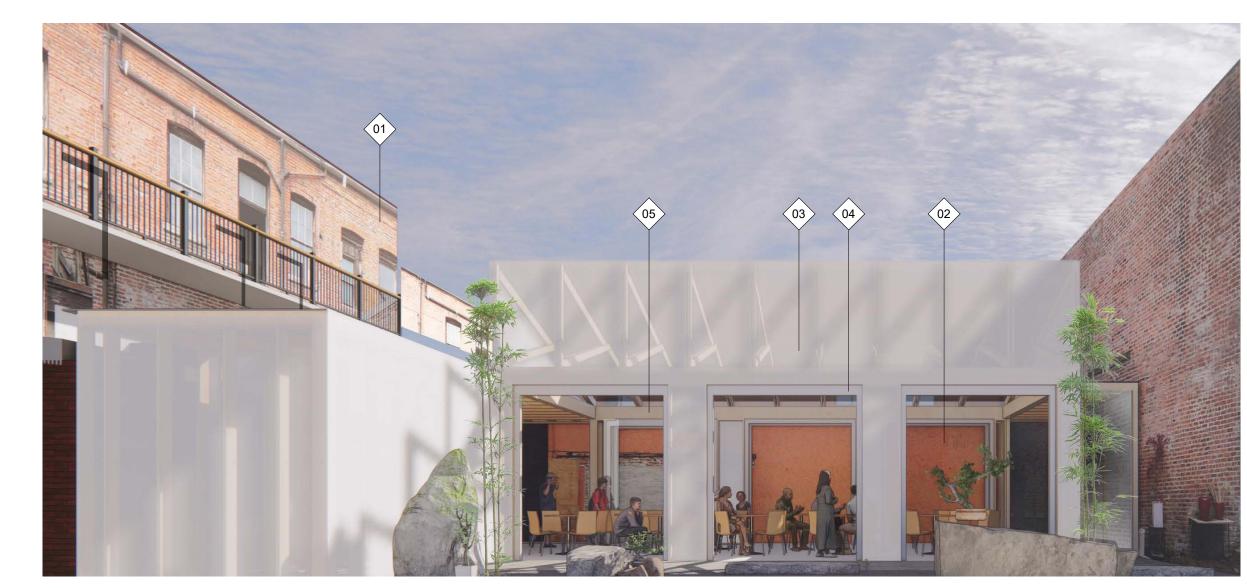

Washroom walk - Cross Section SCALE = 1:50

Pavilion - Cross Section

SCALE = 1:50

Copyright reserved. These drawings and the design contained therein or which may be inferred therefrom are, and at all times remain, the exclusive property of Cascadia Architects Inc. Cascadia Architects holds the copyright and ownership in the said drawings, which cannot be used for any purpose without the express written consent of Cascadia Architects. Fisgard Courtyard Structure Project North Plans and Sections 2023-05-23 10:30:32 AM As indicated 2023.03.31

2023.03.31 DATE

DESCRIPTION

CASCADIA ARCHITECTS INC

A. PERSPECTIVE - LOOKING NORTH

B. PERSPECTIVE - LOOKING NORTHEAST

C. SECTIONAL VIEW - LOOKING EAST

H.A.P. Submission
DESCRIPTION

2023.03.31 DATE