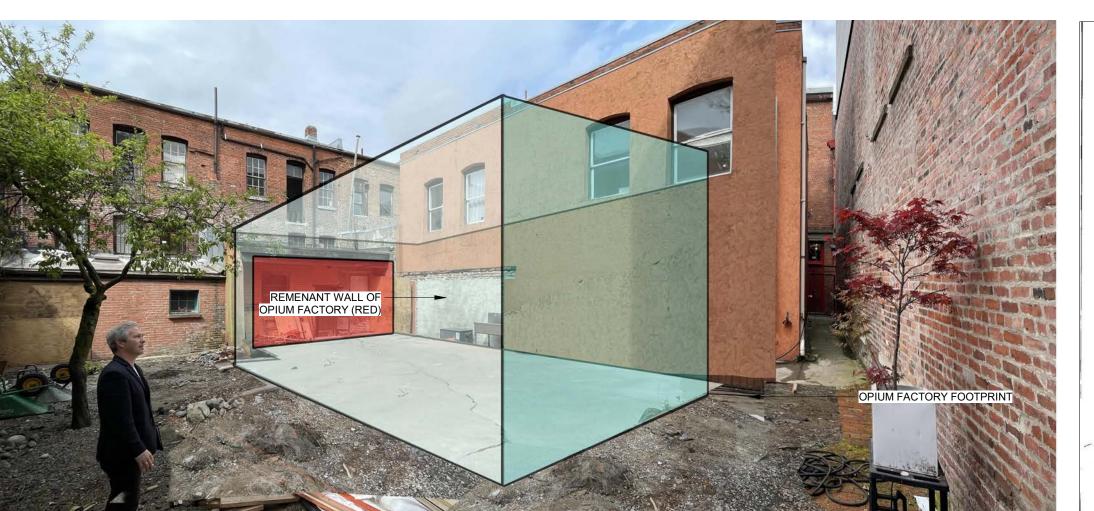

## **DESCRIPTIONS OF LANDS**

## LOT444

Parcel Identifier: 006-297-374

Legal Description:

LOT 444 VICTORIA CITY EXCEPT THE EASTERLY 40 FEET OF SAID LOT

### LOT445

Parcel Identifier: 006-297-501

Legal Description: LOT 445 VICTORIA CITY

Copyright reserved. These drawings and the design contained therein or which may be inferred therefrom are, and at all times remain, the exclusive property of Cascadia Architects lnc. Cascadia Arc