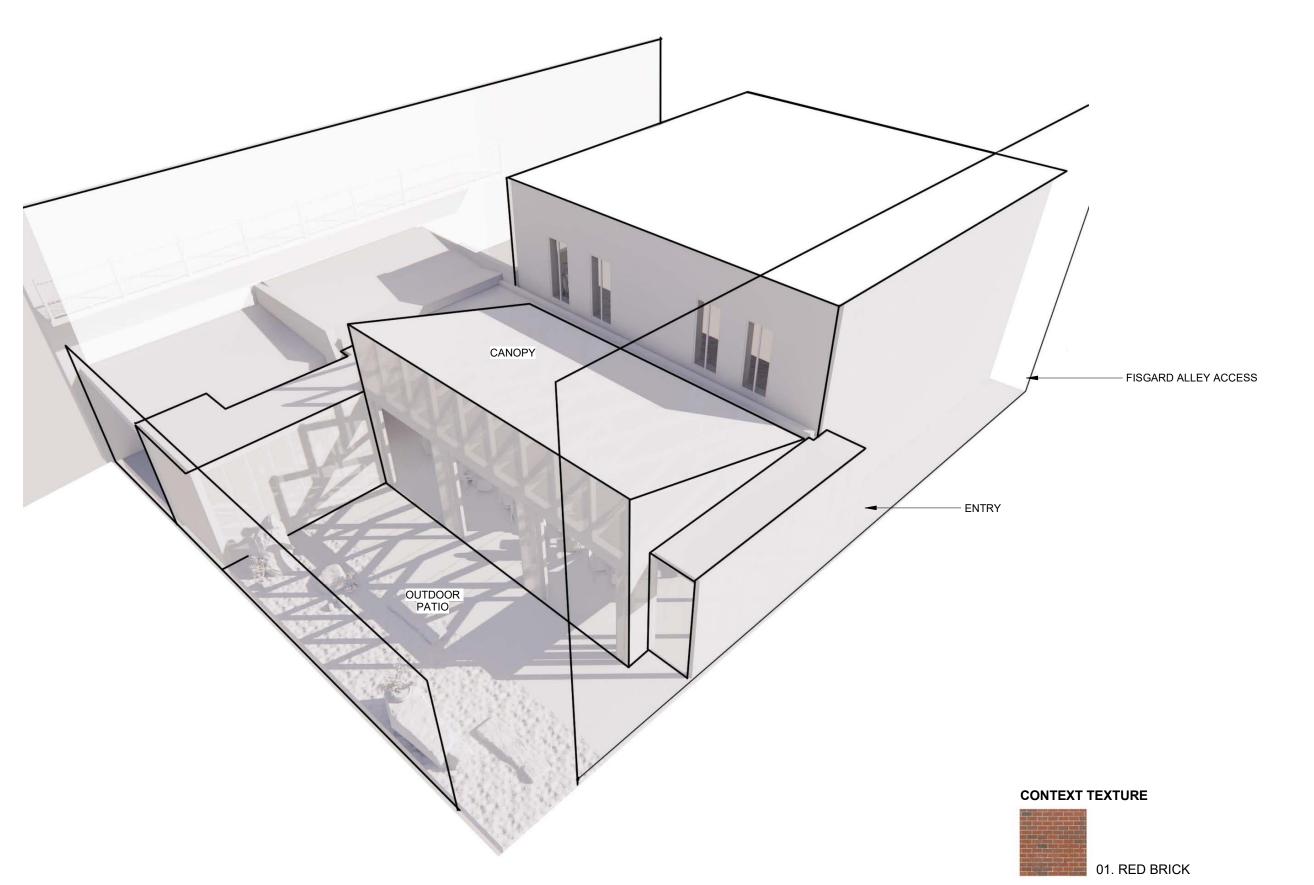

# ATTACHMENT C

PROJECT LOCATION KEY PLAN Scale: 1:800

PROJECT LOCATION IN RELATION TO ADJACENT HERITAGE BUILDINGS Scale: 1:200

2023.03.31 DATE

DESCRIPTION

CASCADIA ARCHITECTS INC

A. PERSPECTIVE - LOOKING NORTH

B. PERSPECTIVE - LOOKING NORTHEAST

C. SECTIONAL VIEW - LOOKING EAST

H.A.P. Submission
DESCRIPTION

2023.03.31 DATE