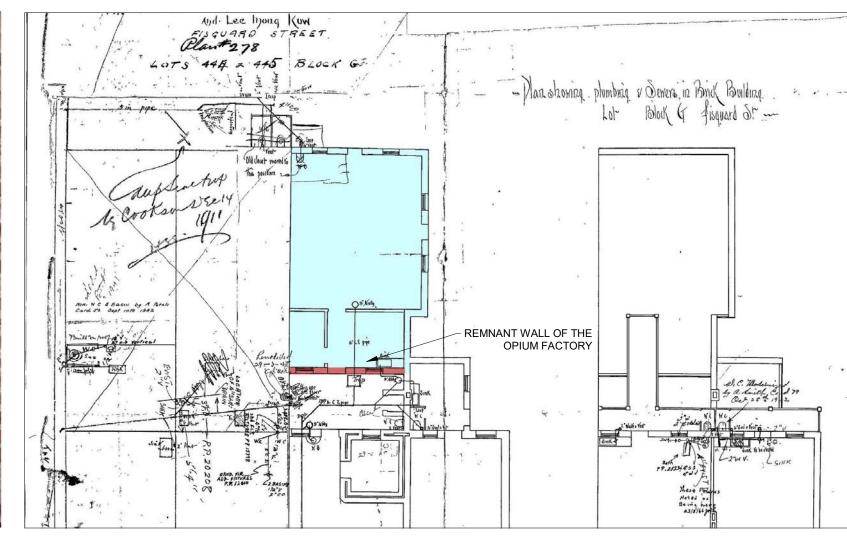

## **DESCRIPTIONS OF LANDS**

## LOT444

Parcel Identifier: 006-297-374

Legal Description:

LOT 444 VICTORIA CITY EXCEPT THE EASTERLY 40 FEET OF SAID LOT

### LOT445

Parcel Identifier: 006-297-501

Legal Description: LOT 445 VICTORIA CITY

Copyright reserved. These drawings and the design contained therein or which may be inferred therefrom are, and at all times remain, the exclusive property of Cascadia Architects lnc. Cascadia Arc