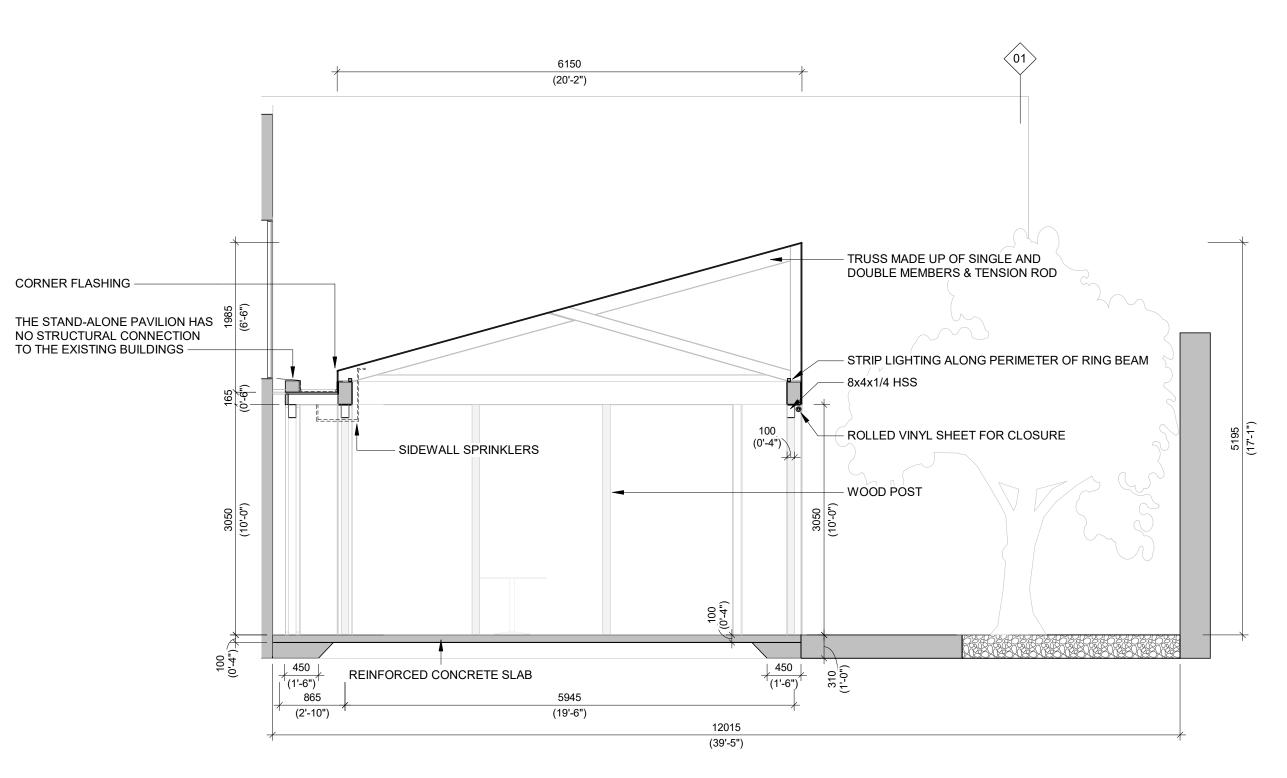

Washroom walk - Cross Section SCALE = 1:50

Pavilion - Cross Section

SCALE = 1:50

Copyright reserved. These drawings and the design contained therein or which may be inferred therefrom are, and at all times remain, the exclusive property of Cascadia Architects Inc. Cascadia Architects holds the copyright and ownership in the said drawings, which cannot be used for any purpose without the express written consent of Cascadia Architects. Fisgard Courtyard Structure Project North Plans and Sections 2023-05-23 10:30:32 AM As indicated 2023.03.31