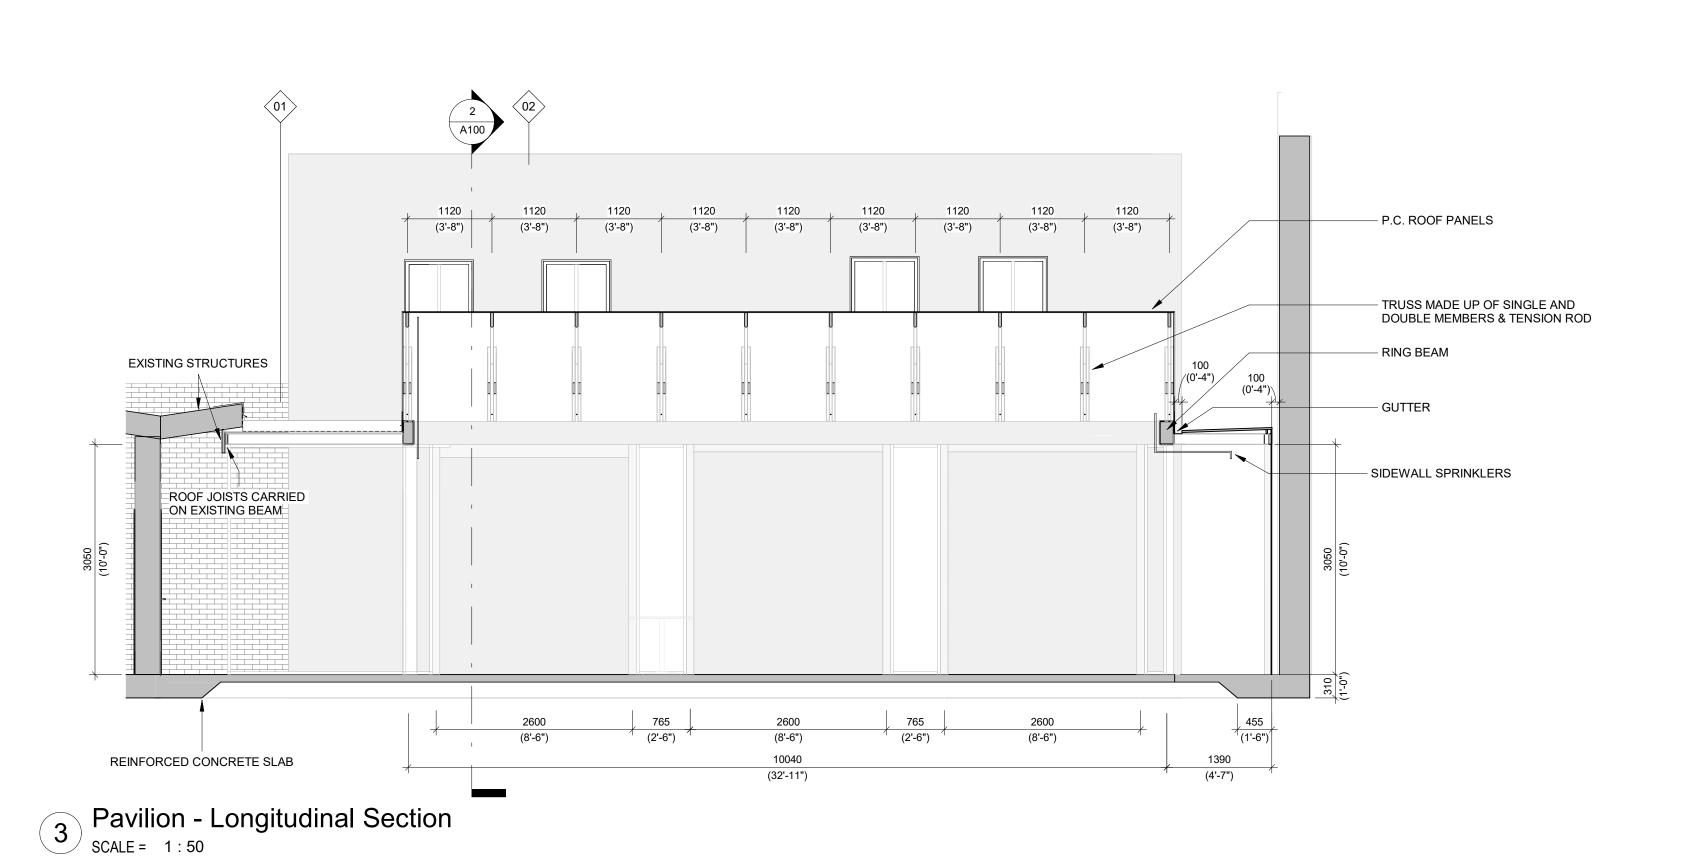

Washroom walk - Cross Section SCALE = 1:50

Pavilion - Cross Section

SCALE = 1:50

Copyright reserved. These drawings and the design contained therein or which may be inferred therefrom are, and at all times remain, the exclusive property of Cascadia Architects Inc. Cascadia Architects holds the copyright and ownership in the said drawings, which cannot be used for any purpose without the express written consent of Cascadia Architects. Fisgard Courtyard Structure Project North Plans and Sections 2023-05-23 10:30:32 AM As indicated 2023.03.31