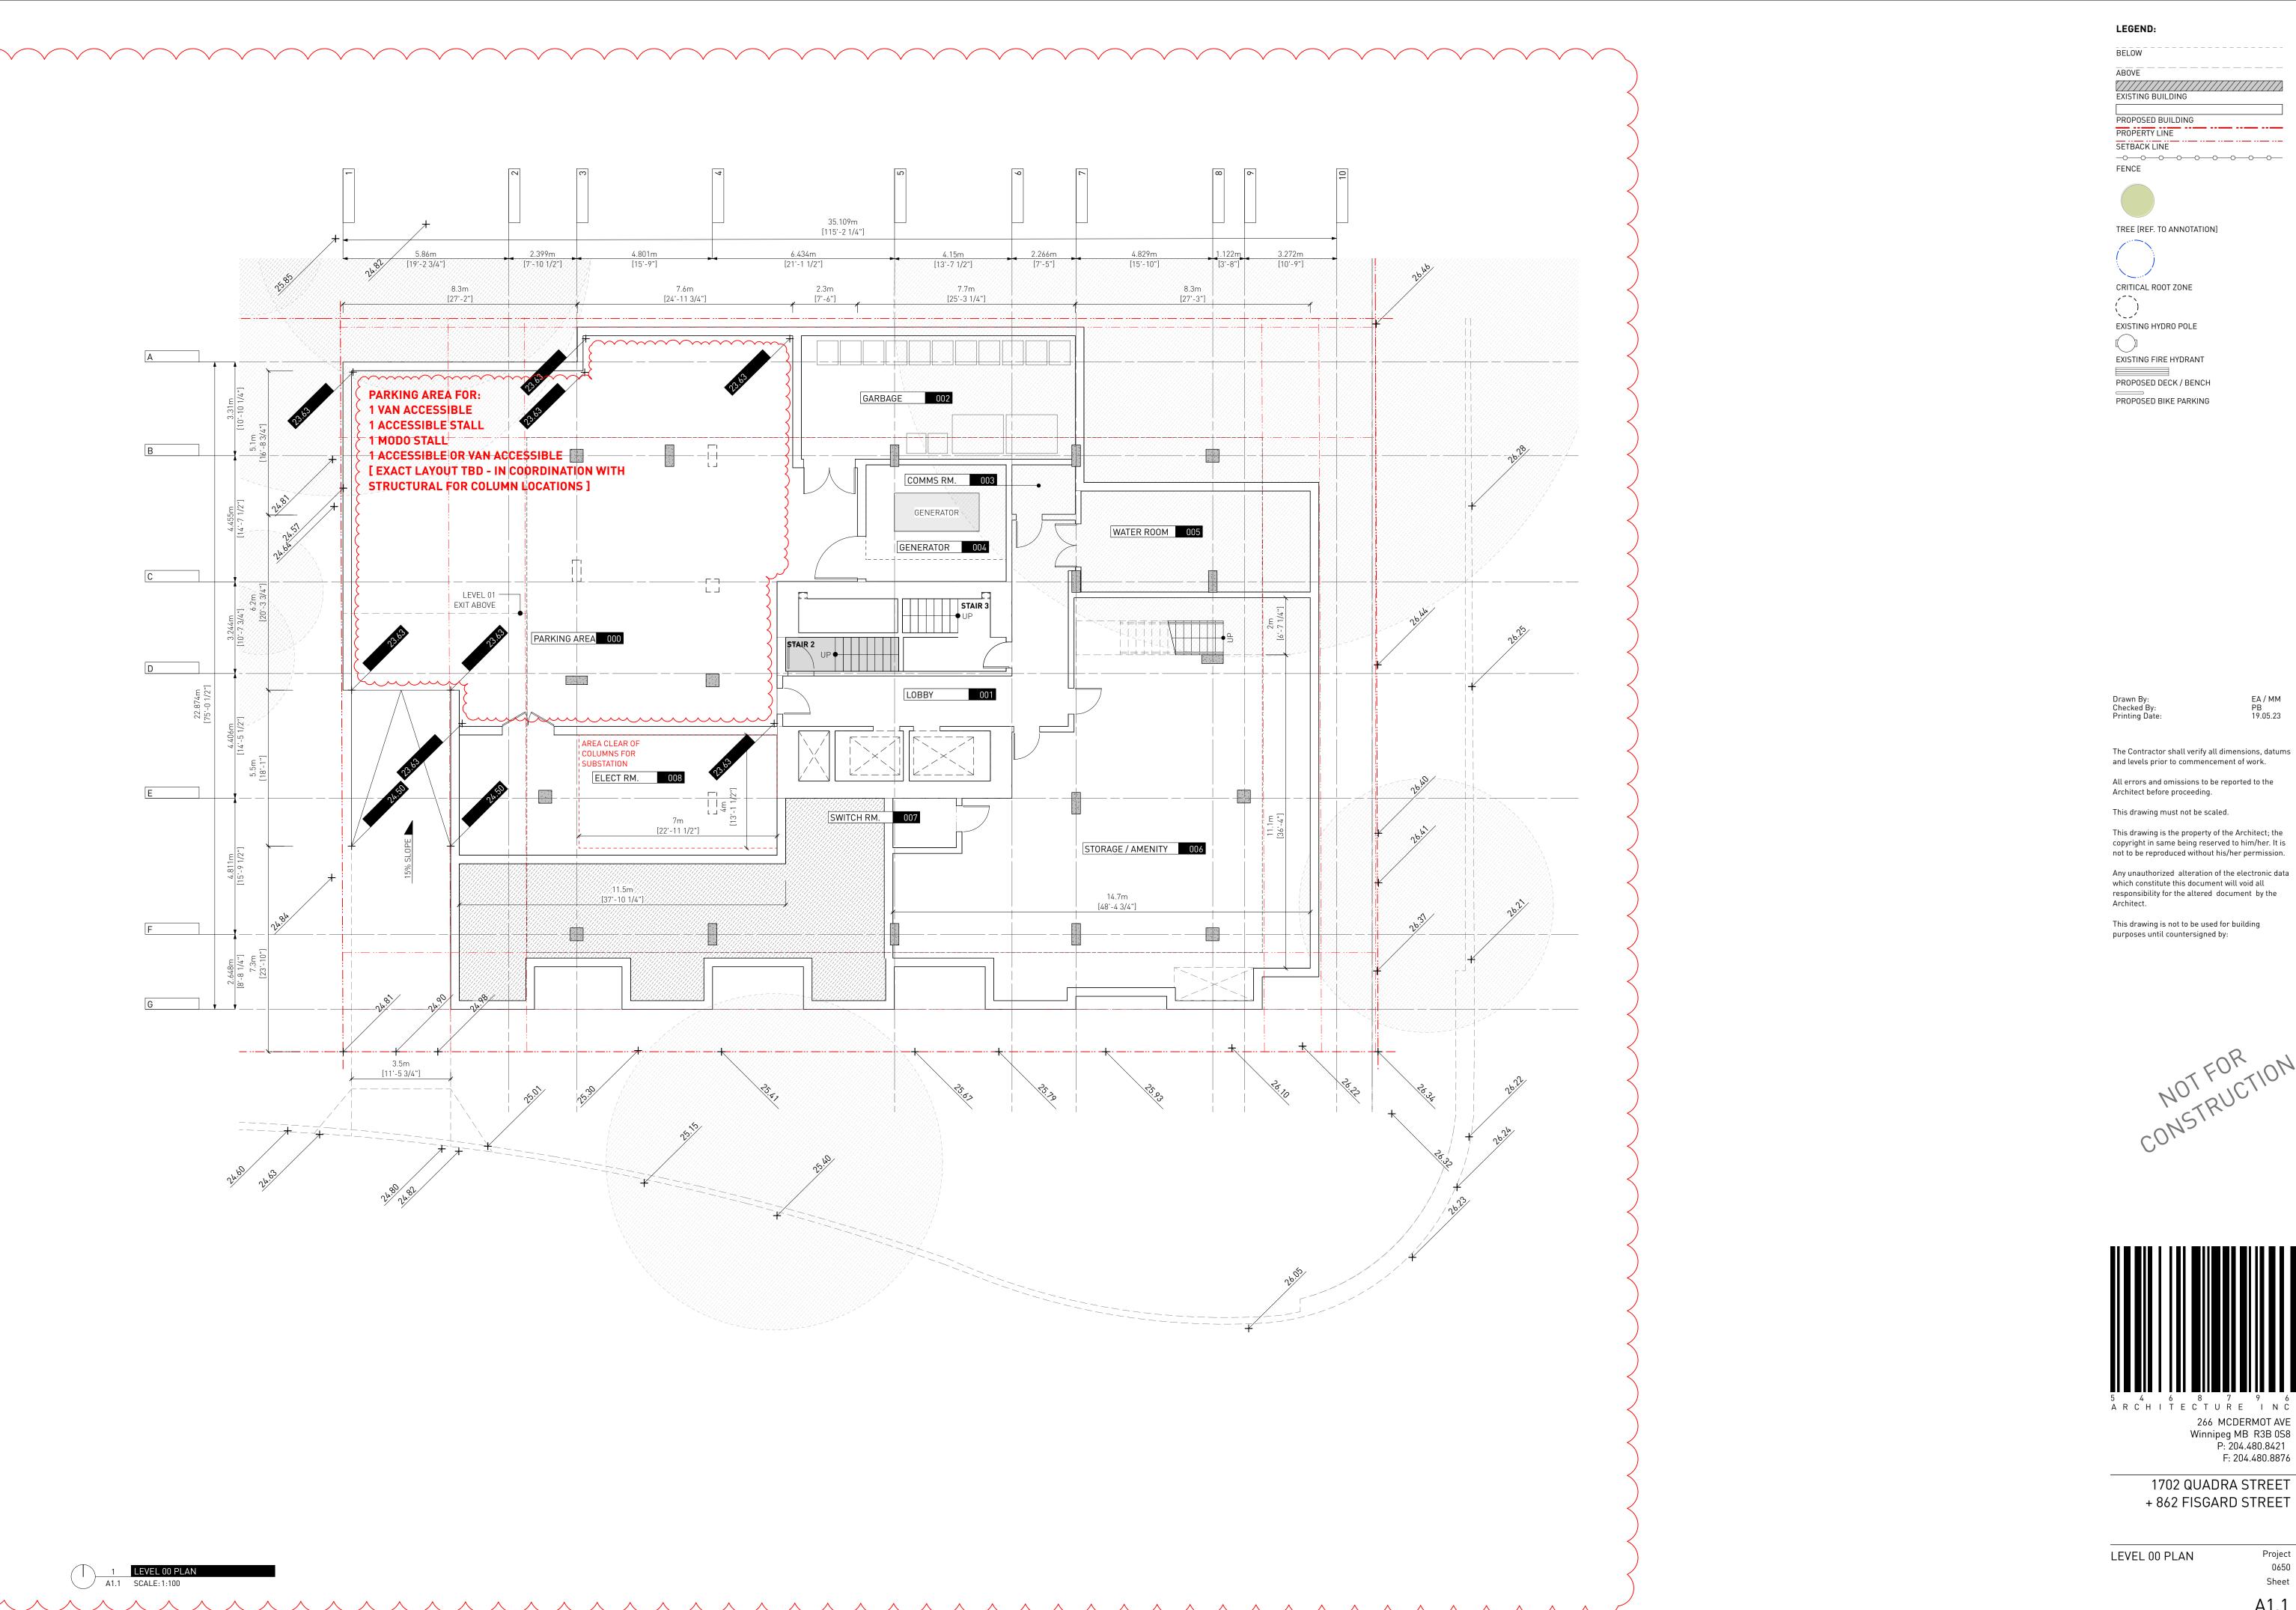

## ATTACHMENT C

LEGEND:

EXISTING BUILDING

PROPOSED BUILDING PROPERTY LINE SETBACK LINE 

TREE [REF. TO ANNOTATION]

CRITICAL ROOT ZONE

EXISTING HYDRO POLE

EXISTING FIRE HYDRANT

PROPOSED DECK / BENCH PROPOSED BIKE PARKING

Drawn By: Checked By: Printing Date:

PB 19.05.23

EA / MM

and levels prior to commencement of work. All errors and omissions to be reported to the

Architect before proceeding.

This drawing must not be scaled.

This drawing is the property of the Architect; the copyright in same being reserved to him/her. It is

Any unauthorized alteration of the electronic data which constitute this document will void all responsibility for the altered document by the

This drawing is not to be used for building purposes until countersigned by:

266 MCDERMOT AVE Winnipeg MB R3B 0S8 P: 204.480.8421 F: 204.480.8876

1702 QUADRA STREET + 862 FISGARD STREET

LEVEL 00 PLAN

Project 0650 Sheet

A1.1

LEGEND:

EXISTING BUILDING

 $-\hspace{-0.05cm} \hspace{-0.05cm} \hspace{-0.05c$ 

PROPOSED BUILDING PROPERTY LINE SETBACK LINE

TREE [REF. TO ANNOTATION]

CRITICAL ROOT ZONE

EXISTING HYDRO POLE