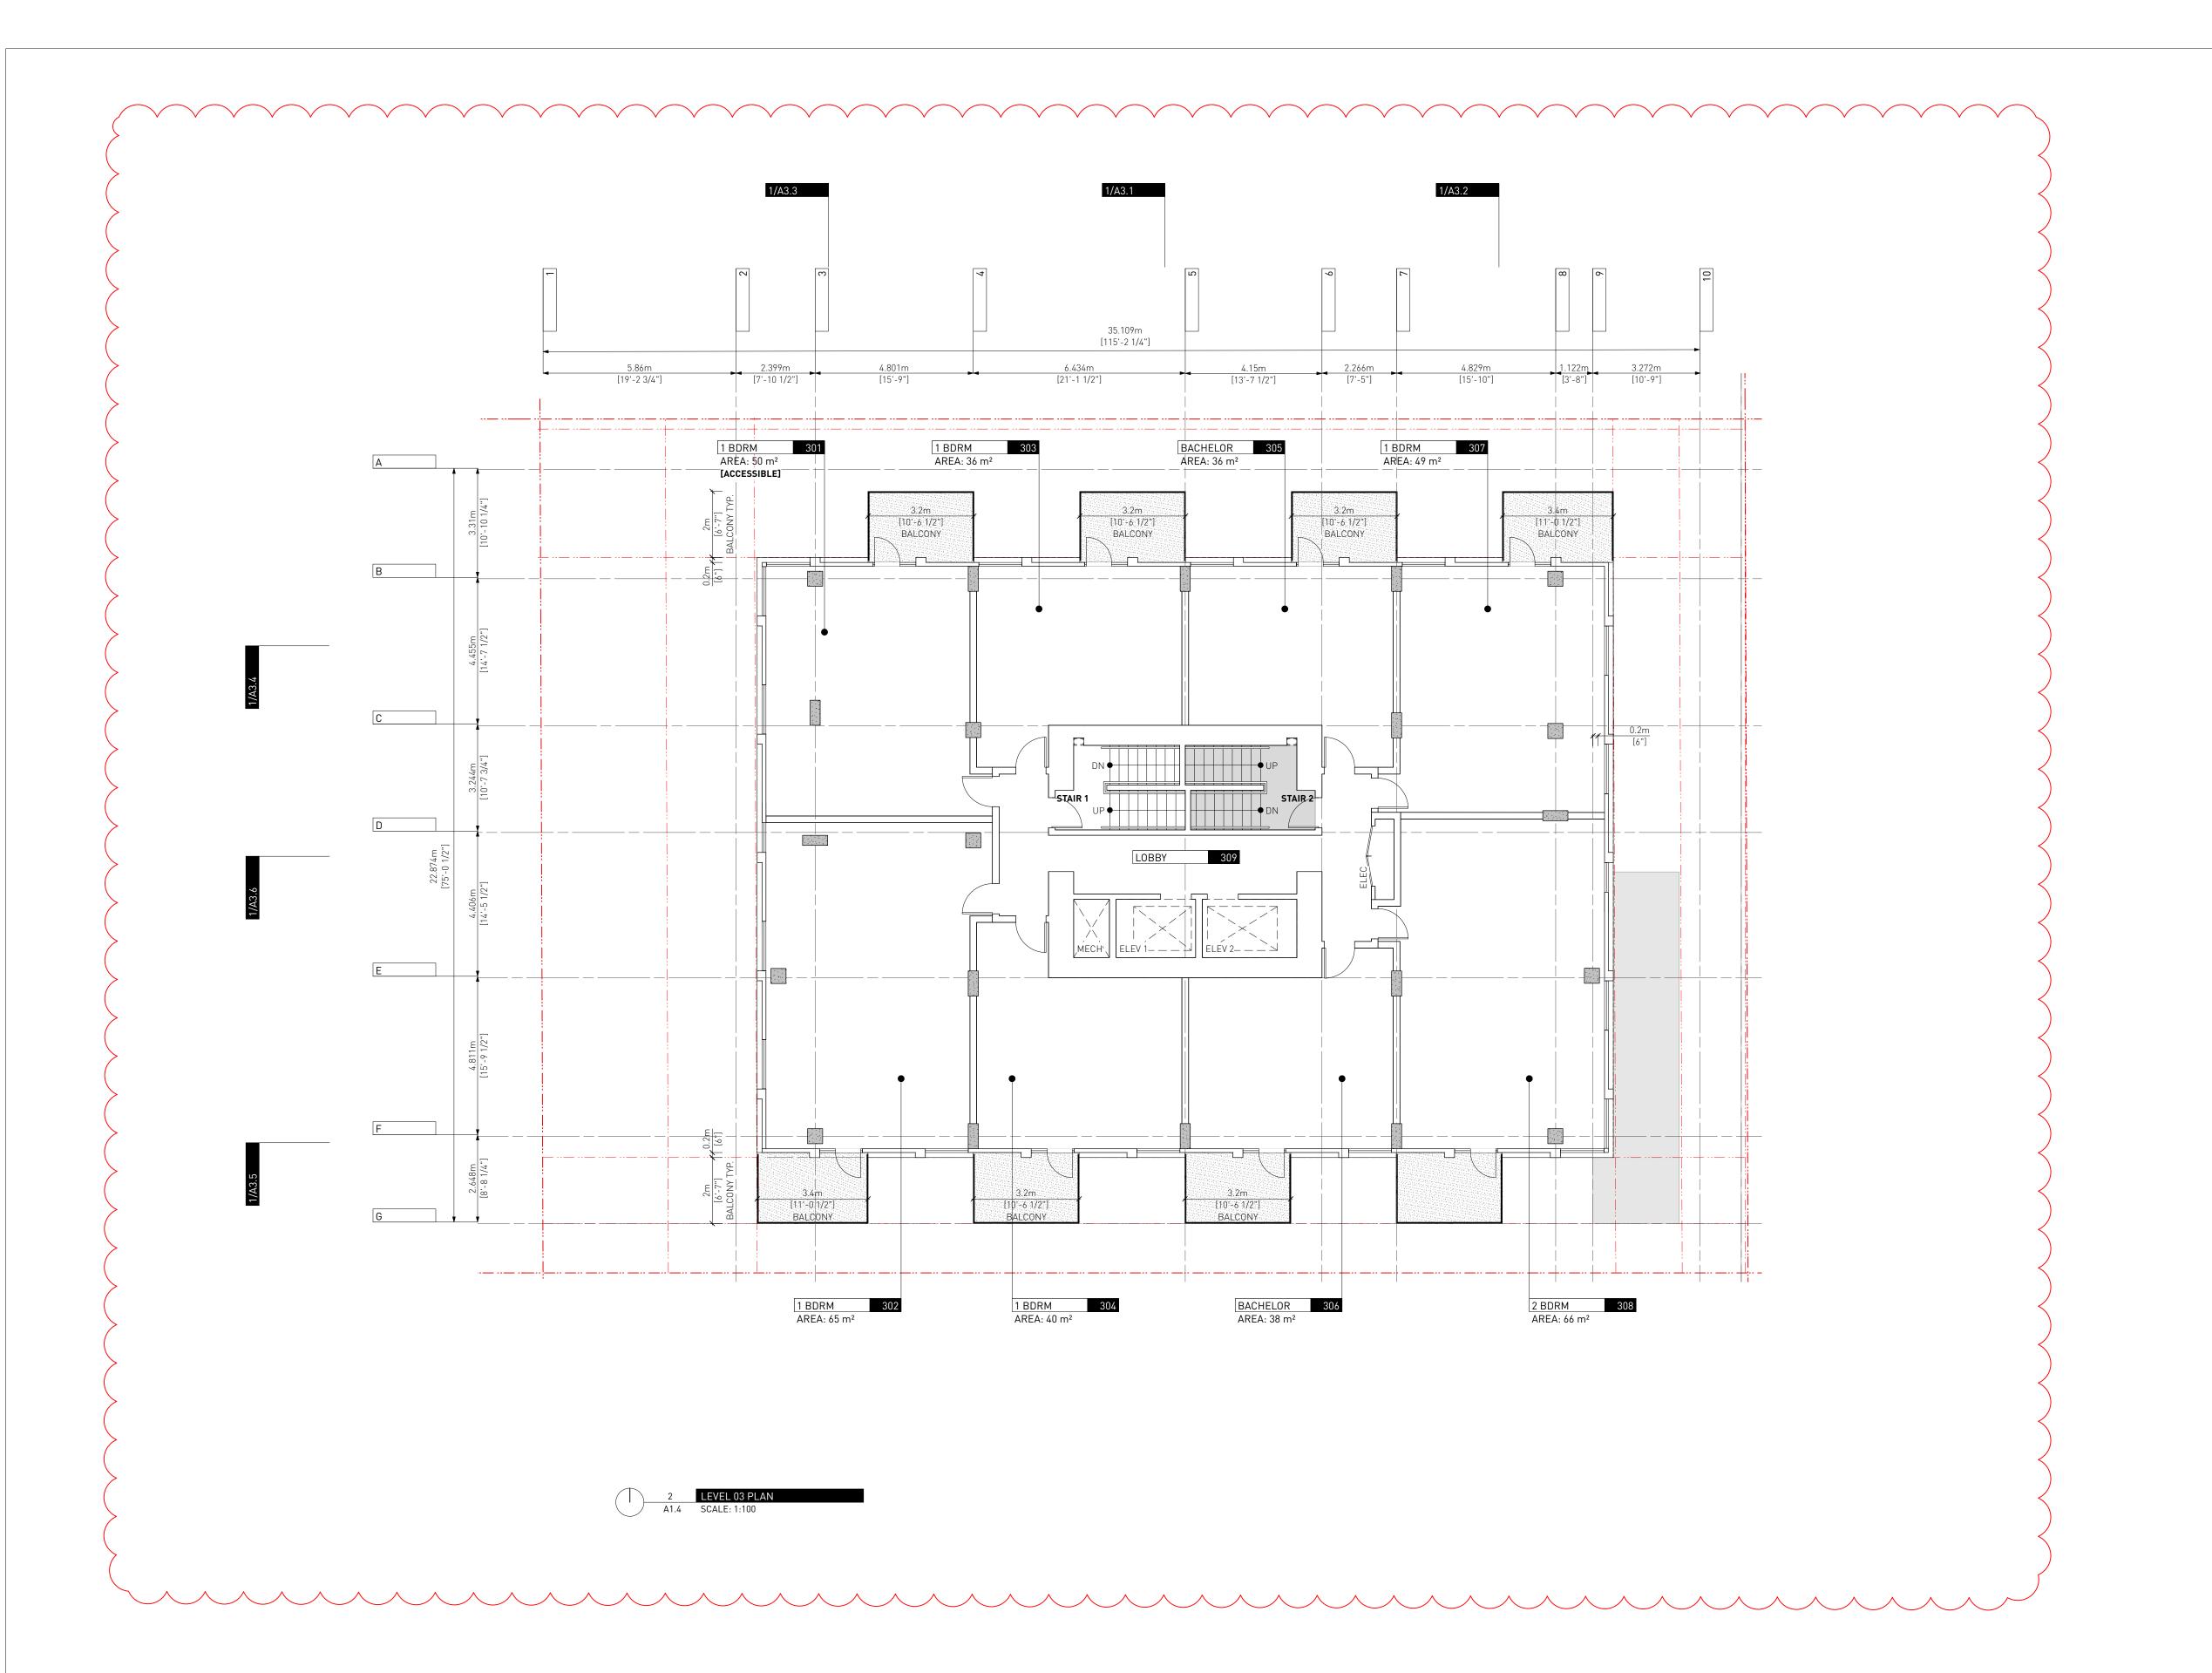

ABOVE

EXISTING BUILDING

PROPOSED BUILDING

1 Issued For DP

Drawn By: EA / MM
Checked By: PB
Printing Date: 19.05.23

01.06.2023

The Contractor shall verify all dimensions, datums and levels prior to commencement of work.

All errors and omissions to be reported to the Architect before proceeding.

This drawing must not be scaled.

Architect.

This drawing is the property of the Architect; the copyright in same being reserved to him/her. It is

Any unauthorized alteration of the electronic data which constitute this document will void all responsibility for the altered document by the

This drawing is not to be used for building purposes until countersigned by:

NOTFORTION

5 4 6 8 7 9 6 A R C H I T E C T U R E I N C 266 MCDERMOT AVE Winnipeg MB R3B 0S8 P: 204.480.8421 F: 204.480.8876

1702 QUADRA STREET + 862 FISGARD STREET

LEVEL 03 PLAN

Project 0650 Sheet A1.4