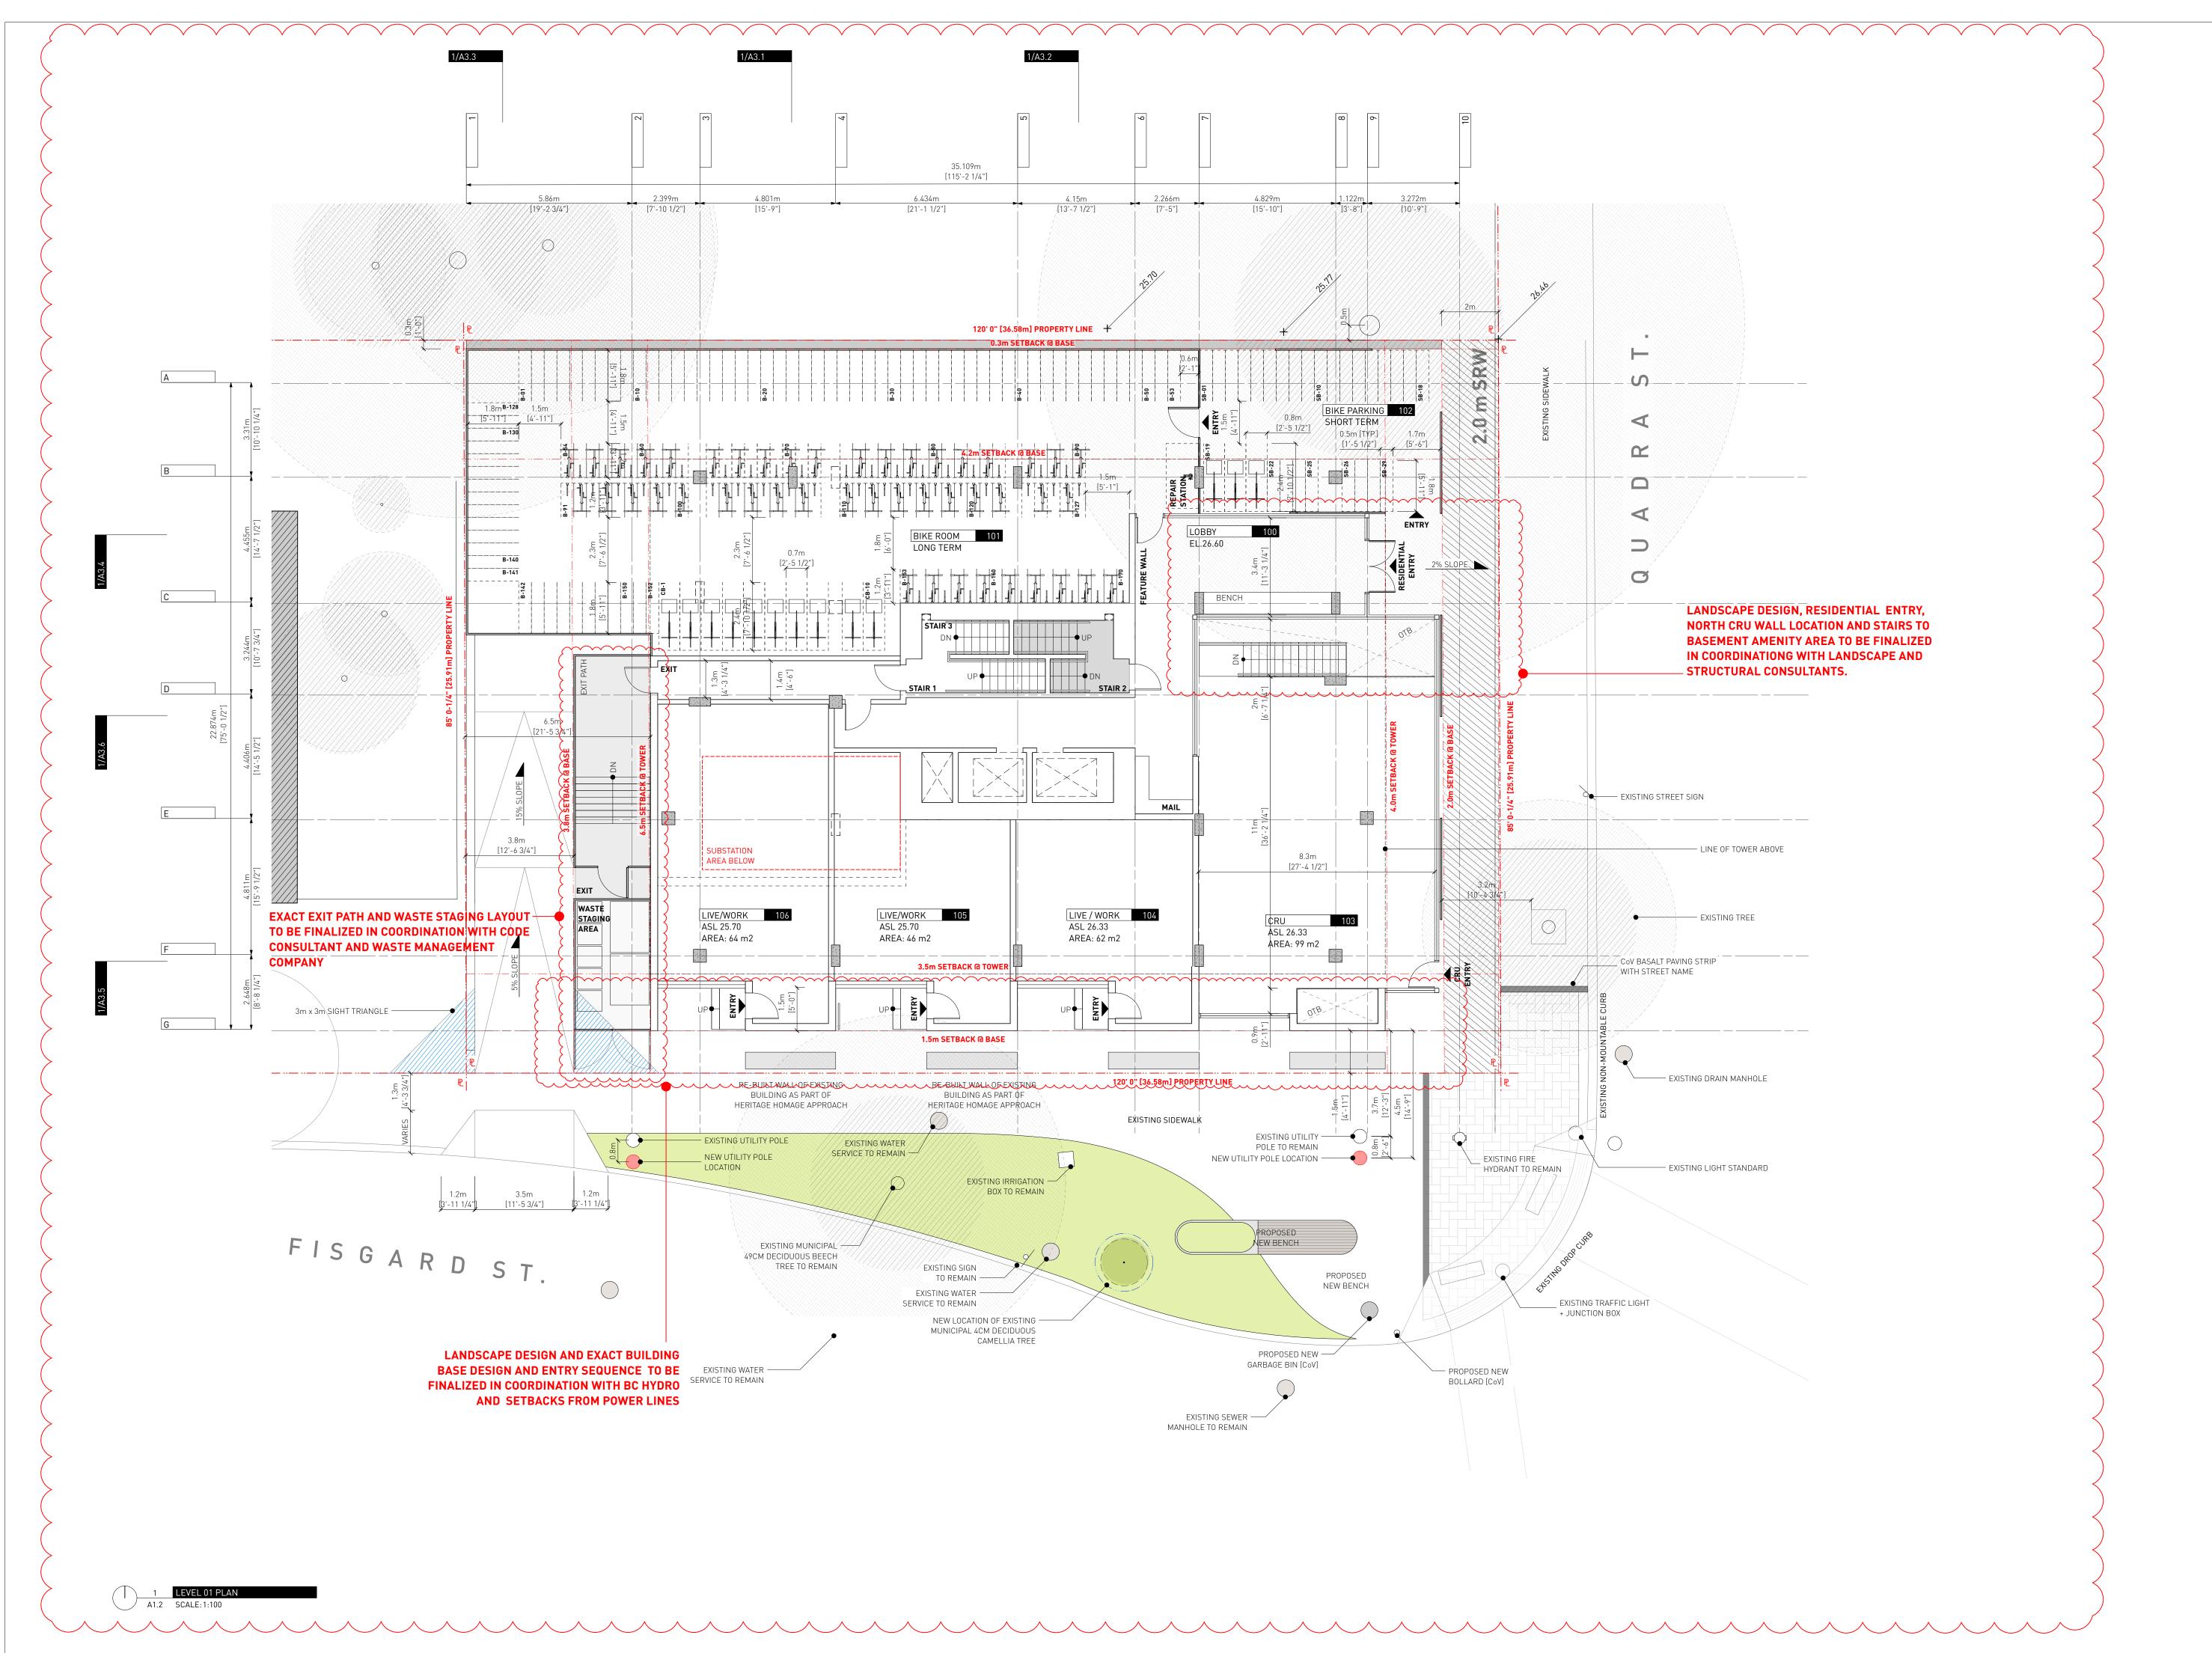

A1.1

LEGEND:

EXISTING BUILDING

 $-\hspace{-0.05cm} \hspace{-0.05cm} \hspace{-0.05c$ 

PROPOSED BUILDING PROPERTY LINE SETBACK LINE

TREE [REF. TO ANNOTATION]

CRITICAL ROOT ZONE

EXISTING HYDRO POLE

EXISTING FIRE HYDRANT

PROPOSED DECK / BENCH PROPOSED BIKE PARKING

1 Issued For DP 01.06.2023

EA / MM

Drawn By: Checked By: Printing Date: PB 19.05.23

The Contractor shall verify all dimensions, datums and levels prior to commencement of work.

All errors and omissions to be reported to the Architect before proceeding.

This drawing must not be scaled.

This drawing is the property of the Architect; the copyright in same being reserved to him/her. It is

Any unauthorized alteration of the electronic data which constitute this document will void all responsibility for the altered document by the

This drawing is not to be used for building purposes until countersigned by:

266 MCDERMOT AVE Winnipeg MB R3B 0S8 P: 204.480.8421 F: 204.480.8876

1702 QUADRA STREET + 862 FISGARD STREET

LEVEL 01 PLAN

0650 Sheet

Project

A1.2

LEGEND:

BET