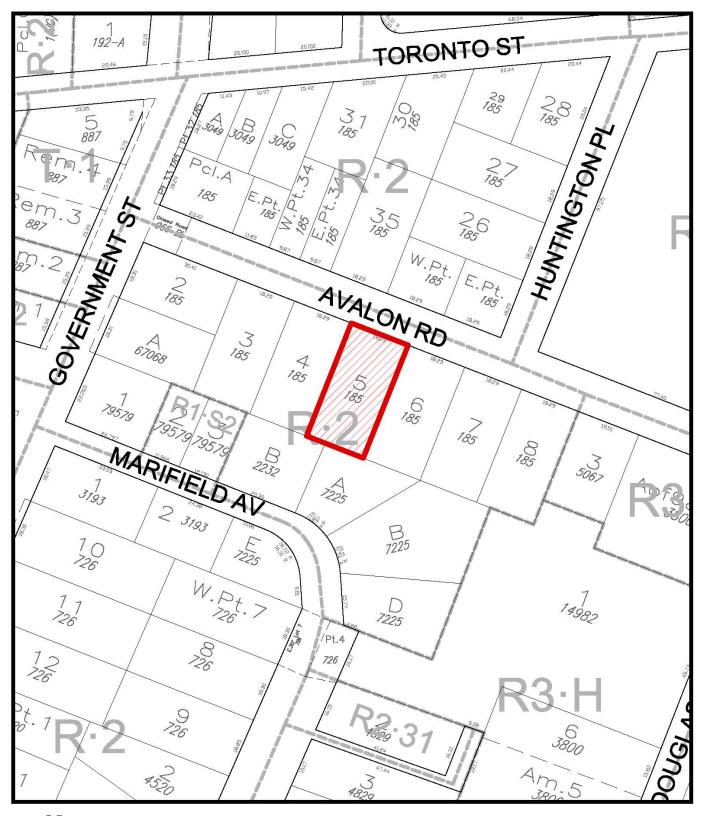

## A BYLAW OF THE CITY OF VICTORIA

The purposes of this Bylaw are to amend the Zoning Regulation Bylaw to rezone land known as 623 and 625 Avalon Road from the R-2 Zone, Two Family Dwelling District to the R2-65 Zone, Two Family Dwelling with Accessory Dwelling Unit District.

The Council of The Corporation of the City of Victoria in an open meeting enacts the following provisions:

- 1 This Bylaw may be cited as the "ZONING REGULATION BYLAW, AMENDMENT BYLAW (NO. 1319)".
- 2 The land known as 623 and 625 Avalon Road, legally described as PID: 009-283-978 Lot 5, Beckley Farm, Victoria City, Plan 185 and shown hatched on the attached map, is removed from the R-2 Zone, Two Family Dwelling District, and placed in the R2-65 Zone, Two Family Dwelling with Accessory Dwelling Unit District.