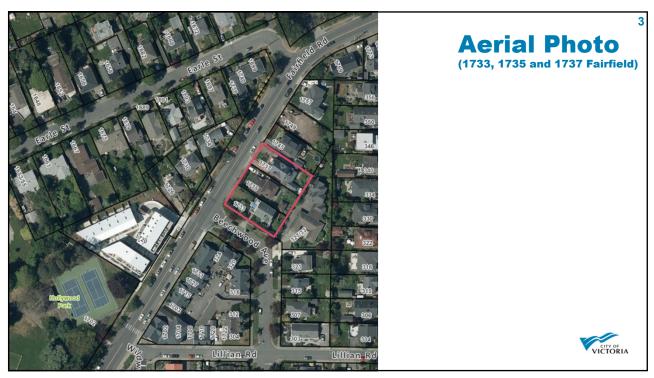

<section-header>27 DPA 16 General Form and Character Site Design: Generally consistent, except revision recommended to: provide adequate usable amenity space minimize parking area, maximize landscaping may include reduced parking, underground parking or a landscaped amenity space be provided Building Design: Generally consistent, except revision recommended to: provide a transition in height where directly abutting lower density provide a transition in height where directly abutting lower density provide a transition in height where directly abutting lower density provide a transition in height where directly abutting lower density provide a transition in height where directly abutting lower density provide a transition in height where