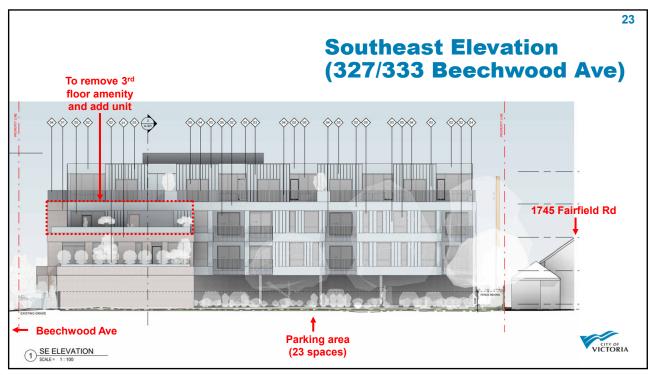

<section-header>27 DPA 16 General Form and Character Site Design: Generally consistent, except revision recommended to: provide adequate usable amenity space minimize parking area, maximize landscaping may include reduced parking, underground parking or a landscaped amenity space be provided Building Design: Generally consistent, except revision recommended to: provide a transition in height where directly abutting lower density provide a transition in height where directly abutting lower density provide a transition in height where directly abutting lower density provide a transition in height where directly abutting lower density provide a transition in height where directly abutting lower density provide a transition in height where directly abutting lower density provide a tr