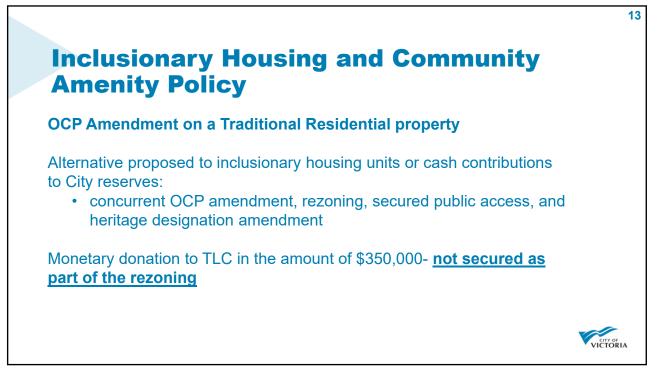

<section-header>27 DPA 16 General Form and Character Site Design: Generally consistent, except revision recommended to: provide adequate usable amenity space minimize parking area, maximize landscaping may include reduced parking, underground parking or a landscaped amenity space be provided Building Design: Generally consistent, except revision recommended to: provide a transition in height where directly abutting lower density provide a transition in height where directly abutting lower density provide a transition in height where directly abutting lower density provide a transition in height where directly abutting lower density provide a transition in height where directly abutting lower density provide a transition in height where directly abutting lower