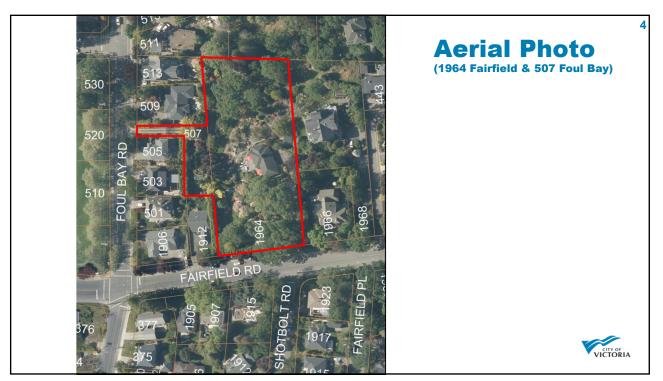

<section-header>27 DPA 16 General Form and Character Site Design: Generally consistent, except revision recommended to: provide adequate usable amenity space minimize parking area, maximize landscaping may include reduced parking, underground parking or a landscaped amenity space be provided Building Design: Generally consistent, except revision recommended to: provide a transition in height where directly abutting lower density provide a transition in height where directly abutting lower density provide a transition in height where directly abutting lower density provide a transition in height where directly abutting lower density provide a transition in height where directly abutting lower density provide a transition in height where di