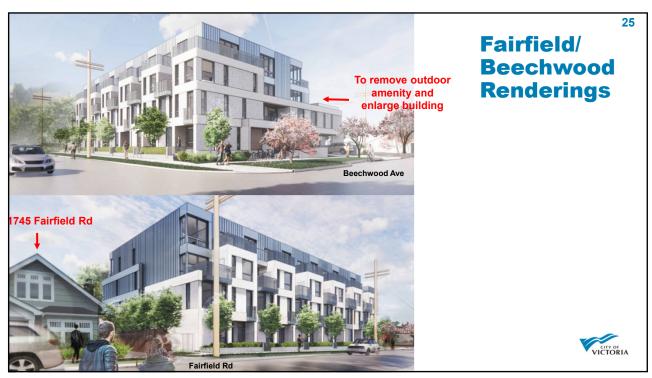

<section-header>27 DPA 16 General Form and Character Site Design: Generally consistent, except revision recommended to: provide adequate usable amenity space minimize parking area, maximize landscaping may include reduced parking, underground parking or a landscaped amenity space be provided Building Design: Generally consistent, except revision recommended to: provide a transition in height where directly abutting lower density provide a transition in height where directly abutting lower density provide a transition in height where directly abutting lower density provide a transition in height where directly abutting lower density provide a transition in height where directly abutting lower density provide a transition in height where directly abutting lower density provide a transi