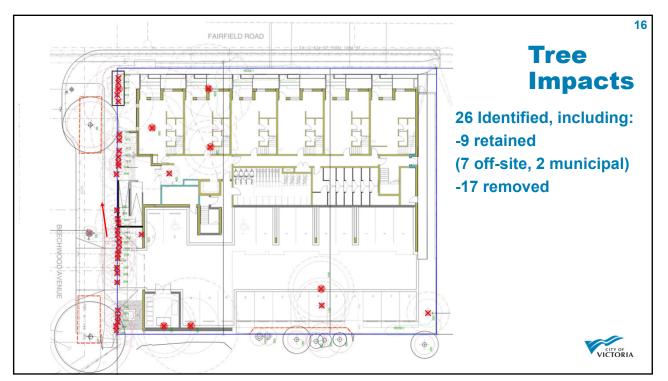

<section-header>27 DPA 16 General Form and Character Site Design: Generally consistent, except revision recommended to: provide adequate usable amenity space minimize parking area, maximize landscaping may include reduced parking, underground parking or a landscaped amenity space be provided Building Design: Generally consistent, except revision recommended to: provide a transition in height where directly abutting lower density provide a transition in height where directly abutting lower density provide a transition in height where directly abutting lower density provide a transition in height where directly abutting lower density provide a transition in height where directly abutting lower density provide a transition in height where directly abutting lower densit