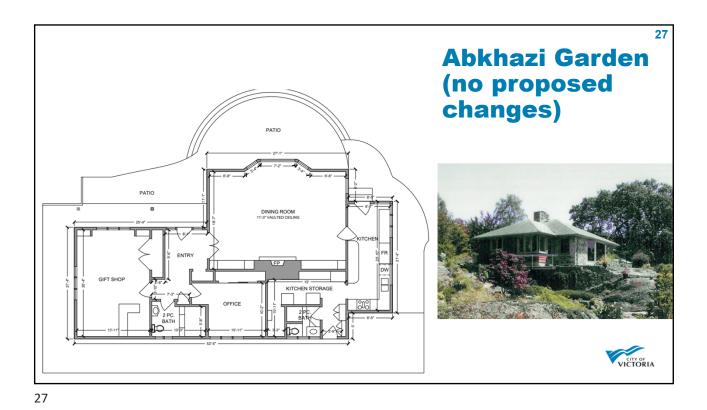

<section-header>27 DPA 16 General Form and Character Site Design: Generally consistent, except revision recommended to: provide adequate usable amenity space minimize parking area, maximize landscaping may include reduced parking, underground parking or a landscaped amenity space be provided Building Design: Generally consistent, except revision recommended to: provide a transition in height where directly abutting lower density provide a transition in height where directly abutting lower density provide a transition in height where directly abutting lower density provide a transition in height where directly abutting lower density provide a transition in height where directly abutting lower density provide a transition in height where directly abutting lower density provide a transition in height where directly abutting lower density provide a transition in height where directly abutting lower density provide a transition in height where directly abutting lower density provide a transition in height where directly abutting lower density provide a transition in height where directly abutting lower density provide a transition in height where directly abutting lower density provide a transition in height where directly abutting lower density provide a transition in height where directly abutting lower density provide a transition in height where directly abutting lower density provide a transition in height where directly abutting lower density provide a transition in height where directly abutting lower density provide a transition in height where directly abutting lower density provide a transition in height where directly abutting lower density provide a transition in height where directly abutting lower density provide a transition in height where directly abutting lower density provide abutting transition density abutting lower densi