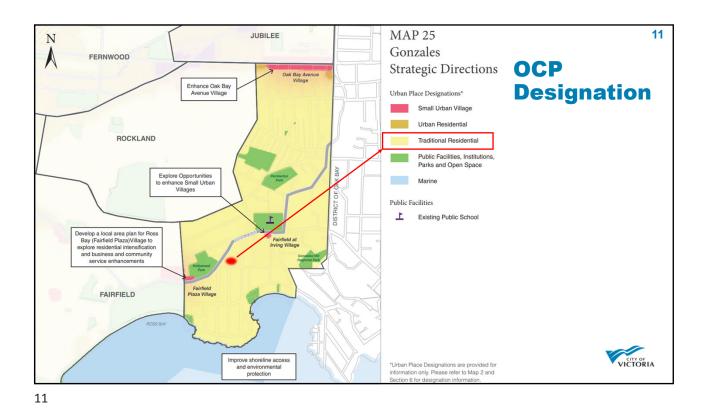

<section-header>27 DPA 16 General Form and Character Site Design: Generally consistent, except revision recommended to: provide adequate usable amenity space minimize parking area, maximize landscaping may include reduced parking, underground parking or a landscaped amenity space be provided Building Design: Generally consistent, except revision recommended to: provide a transition in height where directly abutting lower density provide a transition in height where directly abutting lower density provide a transition in height where directly abutting lower density provide a transition in height where directly abutting lower density provide a transition in height where directly abutting lower density provide a transition in height where directly abutting lo