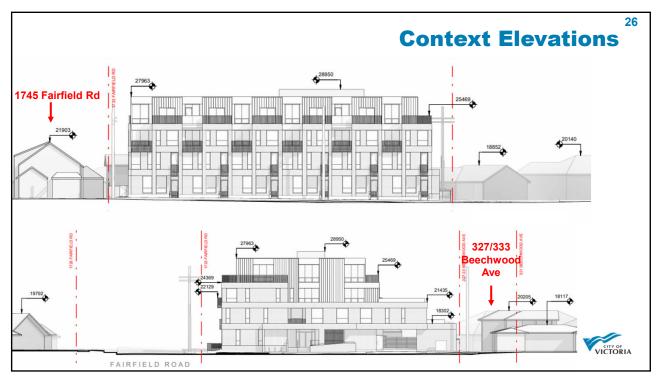

<section-header>27 DPA 16 General Form and Character Site Design: Generally consistent, except revision recommended to: provide adequate usable amenity space minimize parking area, maximize landscaping may include reduced parking, underground parking or a landscaped amenity space be provided Building Design: Generally consistent, except revision recommended to: provide a transition in height where directly abutting lower density provide a transition in height where directly abutting lower density provide a transition in height where directly abutting lower density provide a transition in height where directly abutting lower density provide a transition in height where directly abutting lower density provide a transition in height where directly abutting lower density provide a transiti