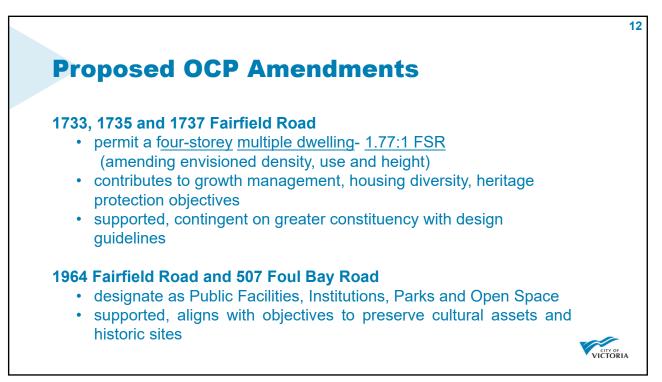

<section-header>27 DPA 16 General Form and Character Site Design: Generally consistent, except revision recommended to: provide adequate usable amenity space minimize parking area, maximize landscaping may include reduced parking, underground parking or a landscaped amenity space be provided Building Design: Generally consistent, except revision recommended to: provide a transition in height where directly abutting lower density provide a transition in height where directly abutting lower density provide a transition in height where directly abutting lower density provide a transition in height where directly abutting lower density provide a transition in height where directly abutting lower density provide a transition in height where directly abutting lowe