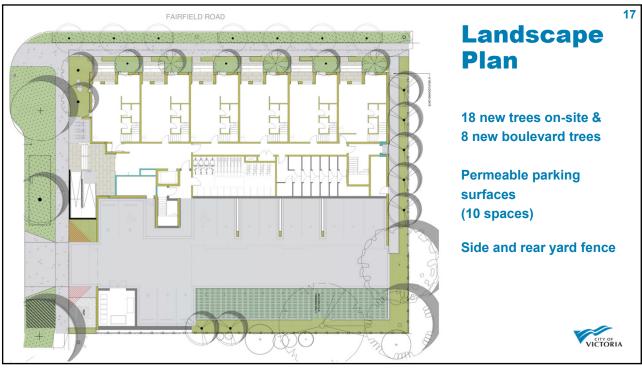

<section-header>27 DPA 16 General Form and Character Site Design: Generally consistent, except revision recommended to: provide adequate usable amenity space minimize parking area, maximize landscaping may include reduced parking, underground parking or a landscaped amenity space be provided Building Design: Generally consistent, except revision recommended to: provide a transition in height where directly abutting lower density provide a transition in height where directly abutting lower density provide a transition in height where directly abutting lower density provide a transition in height where directly abutting lower density provide a transition in height where directly abutting lower density provide a transition in height where directly abutting lower density