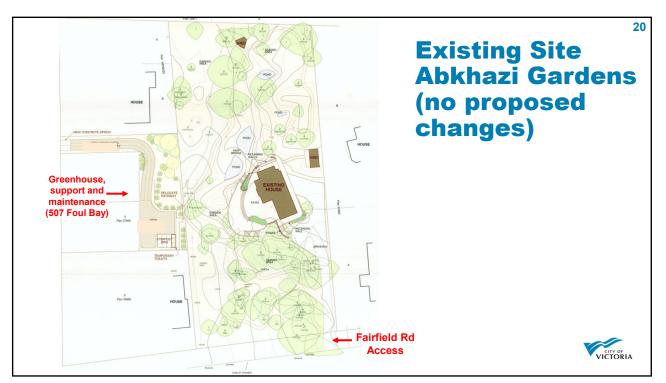

<section-header>27 DPA 16 General Form and Character Site Design: Generally consistent, except revision recommended to: provide adequate usable amenity space minimize parking area, maximize landscaping may include reduced parking, underground parking or a landscaped amenity space be provided Building Design: Generally consistent, except revision recommended to: provide a transition in height where directly abutting lower density provide a transition in height where directly abutting lower density provide a transition in height where directly abutting lower density provide a transition in height where directly abutting lower density provide a transition in height where directly abutting lower density provide a transition in height where directly abutting lower density provid