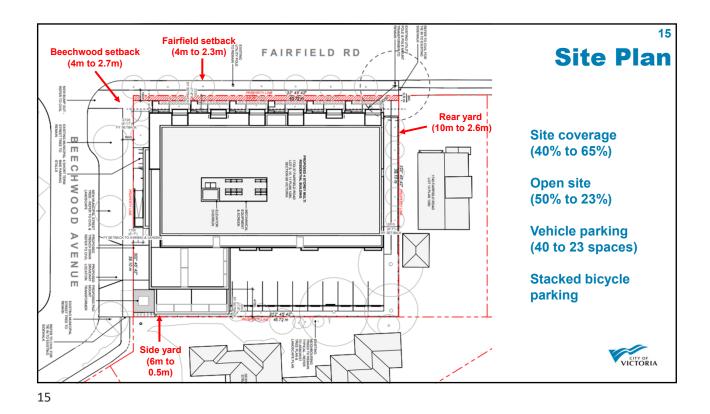

<section-header>27 DPA 16 General Form and Character Site Design: Generally consistent, except revision recommended to: provide adequate usable amenity space minimize parking area, maximize landscaping may include reduced parking, underground parking or a landscaped amenity space be provided Building Design: Generally consistent, except revision recommended to: provide a transition in height where directly abutting lower density provide a transition in height where directly abutting lower density provide a transition in height where directly abutting lower density provide a transition in height where directly abutting lower density provide a transition in height where directly abutting lower density provide a transition in height where directly abutting lower dens