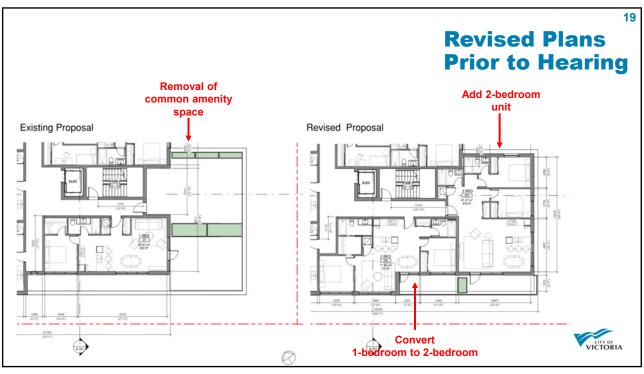

<section-header>27 DPA 16 General Form and Character Site Design: Generally consistent, except revision recommended to: provide adequate usable amenity space minimize parking area, maximize landscaping may include reduced parking, underground parking or a landscaped amenity space be provided Building Design: Generally consistent, except revision recommended to: provide a transition in height where directly abutting lower density provide a transition in height where directly abutting lower density provide a transition in height where directly abutting lower density provide a transition in height where directly abutting lower density provide a transition in height where directly abutting lower density provide a transition in height where directly abutting lower density prov