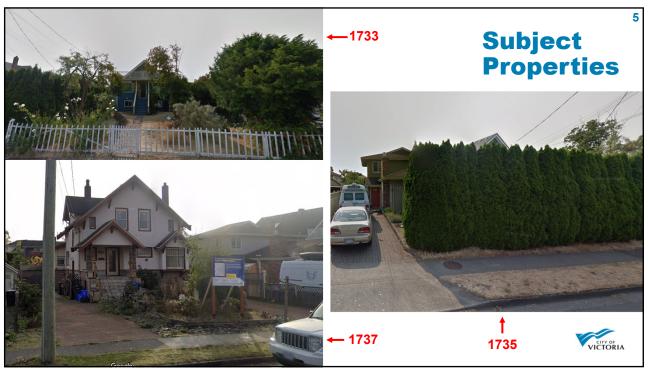

<section-header>27 DPA 16 General Form and Character Site Design: Generally consistent, except revision recommended to: provide adequate usable amenity space minimize parking area, maximize landscaping may include reduced parking, underground parking or a landscaped amenity space be provided Building Design: Generally consistent, except revision recommended to: provide a transition in height where directly abutting lower density provide a transition in height where directly abutting lower density provide a transition in height where directly abutting lower density provide a transition in height where directly abutting lower density provide a transition in height where directly abutting lower density provide a transition in height where dire