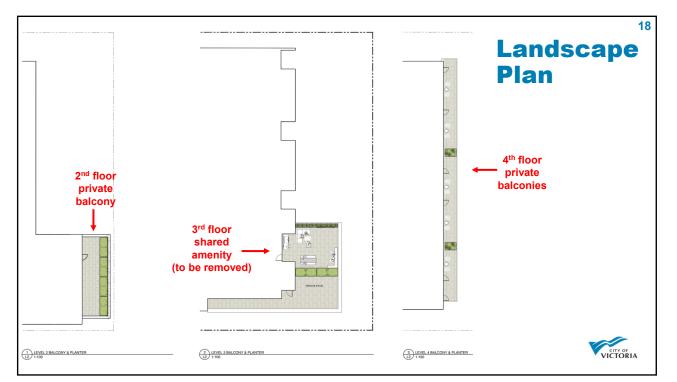

<section-header>27 DPA 16 General Form and Character Site Design: Generally consistent, except revision recommended to: provide adequate usable amenity space minimize parking area, maximize landscaping may include reduced parking, underground parking or a landscaped amenity space be provided Building Design: Generally consistent, except revision recommended to: provide a transition in height where directly abutting lower density provide a transition in height where directly abutting lower density provide a transition in height where directly abutting lower density provide a transition in height where directly abutting lower density provide a transition in height where directly abutting lower density provide a transition in height where directly abutting lower density pr