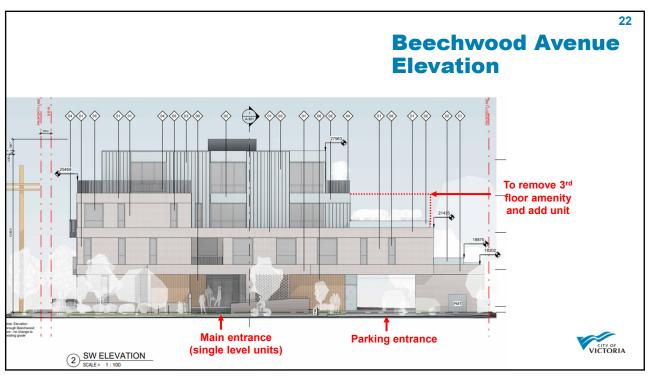

<section-header>27 DPA 16 General Form and Character Site Design: Generally consistent, except revision recommended to: provide adequate usable amenity space minimize parking area, maximize landscaping may include reduced parking, underground parking or a landscaped amenity space be provided Building Design: Generally consistent, except revision recommended to: provide a transition in height where directly abutting lower density provide a transition in height where directly abutting lower density provide a transition in height where directly abutting lower density provide a transition in height where directly abutting lower density provide a transition in height where directly abutting lower density provide a transition in height where directly abutting lower density provide a