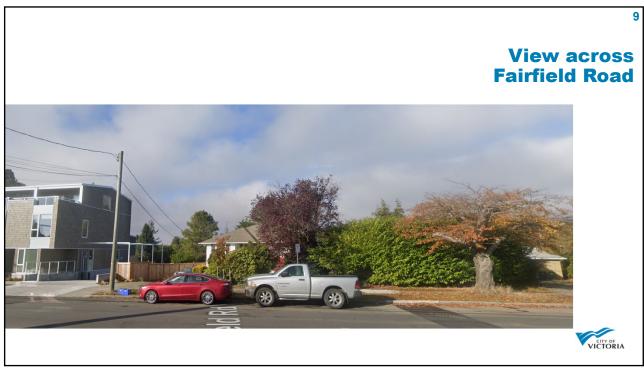

<section-header>27 DPA 16 General Form and Character Site Design: Generally consistent, except revision recommended to: provide adequate usable amenity space minimize parking area, maximize landscaping may include reduced parking, underground parking or a landscaped amenity space be provided Building Design: Generally consistent, except revision recommended to: provide a transition in height where directly abutting lower density provide a transition in height where directly abutting lower density provide a transition in height where directly abutting lower density provide a transition in height where directly abutting lower density provide a transition in height where directly abutting lower density provide a transition in height where directly abuttin