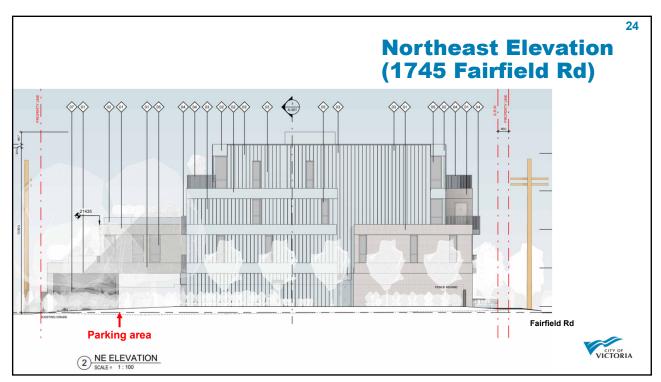

<section-header>27 DPA 16 General Form and Character Site Design: Generally consistent, except revision recommended to: provide adequate usable amenity space minimize parking area, maximize landscaping may include reduced parking, underground parking or a landscaped amenity space be provided Building Design: Generally consistent, except revision recommended to: provide a transition in height where directly abutting lower density provide a transition in height where directly abutting lower density provide a transition in height where directly abutting lower density provide a transition in height where directly abutting lower density provide a transition in height where directly abutting lower density provide a transition in height where directly abutting lower density provide a tran