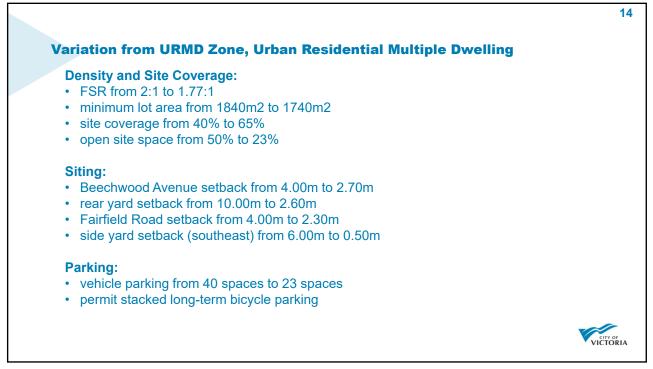

<section-header>27 DPA 16 General Form and Character Site Design: Generally consistent, except revision recommended to: provide adequate usable amenity space minimize parking area, maximize landscaping may include reduced parking, underground parking or a landscaped amenity space be provided Building Design: Generally consistent, except revision recommended to: provide a transition in height where directly abutting lower density provide a transition in height where directly abutting lower density provide a transition in height where directly abutting lower density provide a transition in height where directly abutting lower density provide a transition in height where directly abutting lower density provide a transition in height where directly abutting lower de