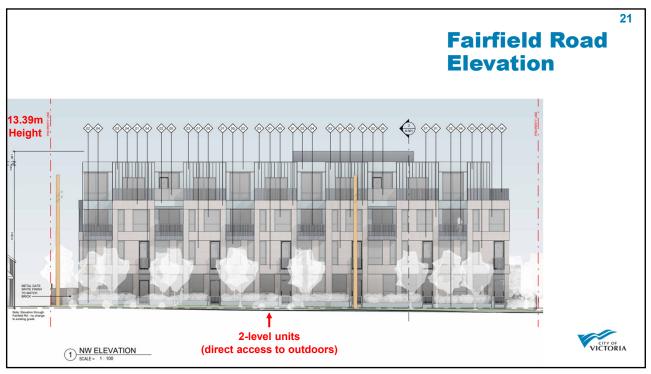

<section-header>27 DPA 16 General Form and Character Site Design: Generally consistent, except revision recommended to: provide adequate usable amenity space minimize parking area, maximize landscaping may include reduced parking, underground parking or a landscaped amenity space be provided Building Design: Generally consistent, except revision recommended to: provide a transition in height where directly abutting lower density provide a transition in height where directly abutting lower density provide a transition in height where directly abutting lower density provide a transition in height where directly abutting lower density provide a transition in height where directly abutting lower density provide a transition in height where directly abutting lower density provide