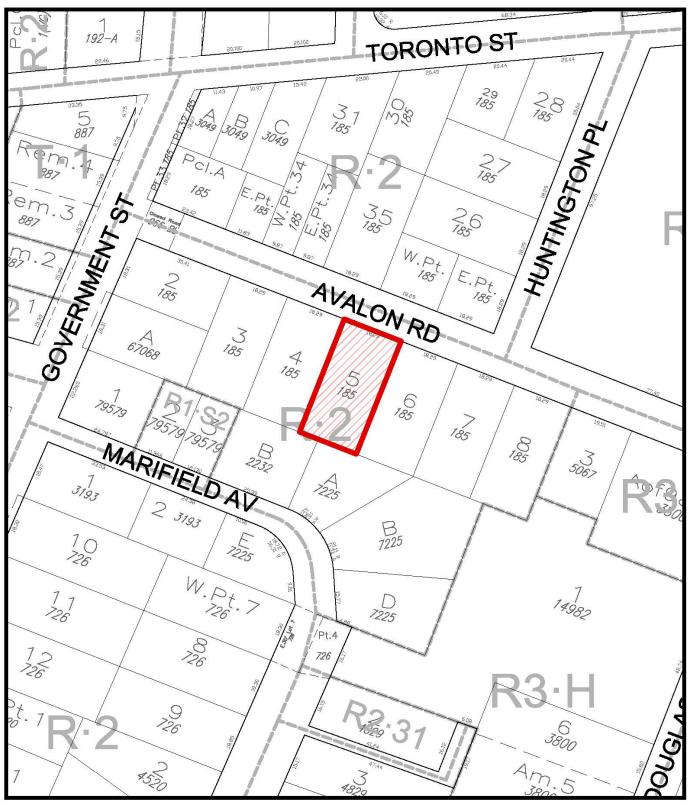

## A BYLAW OF THE CITY OF VICTORIA

The purposes of this Bylaw are to amend the Zoning Regulation Bylaw to rezone land known as 623 and 625 Avalon Road from the R-2 Zone, Two Family Dwelling District to the R2-65 Zone, Two Family Dwelling with Accessory Dwelling Unit District.

The Council of The Corporation of the City of Victoria in an open meeting enacts the following provisions:

- 1 This Bylaw may be cited as the "ZONING REGULATION BYLAW, AMENDMENT BYLAW (NO. 1319)".
- The land known as 623 and 625 Avalon Road, legally described as PID: 009-283-978 Lot 5, Beckley Farm, Victoria City, Plan 185 and shown hatched on the attached map, is removed from the R-2 Zone, Two Family Dwelling District, and placed in the R2-65 Zone, Two Family Dwelling with Accessory Dwelling Unit District.