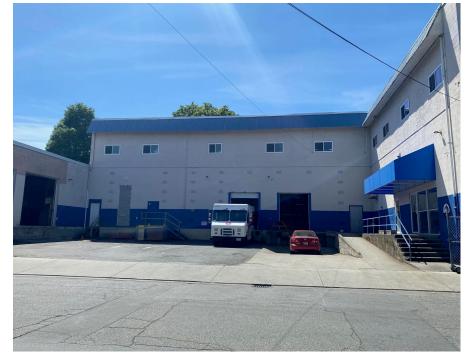

CITY OF VICTORIA | Sustainable Planning & Community Development

# Rezoning & Development Permit with Variances Application

For 1055 Alston Street



# RAYNOR AV REGATTA 1035 945-977

# **Aerial Photo**





#### Subject Property











## **Neighbouring Properties**









#### MAP 31 Victoria West Neighbourhood

#### **Urban Place Designations\***

**OCP** 

**Designation** 

Core Songhees

General Employment

Marine Industrial

Large Urban Village

Small Urban Village

Urban Residential

Traditional Residential

Public Facilities, Institutions, Parks and Open Space

Rail Corridor

Working Harbour

Marine

Employment-Residential

Industrial Employment

#### **Public Facilities**

- Existing Public School
- Proposed Park (approximate location)
- Community Centre

\*Urban Place Designations are provided for information purposes only. Please refer to Map 2 and Figure 8 for designation information.



#### **Site Plan**



Tyee Road



# Mech / Water 18.12 m² [101] 1 (A303) 2.70

# Tyee Rd Floor Plan



# | Roof of Industrial Space Below | WC3

# **Parkad