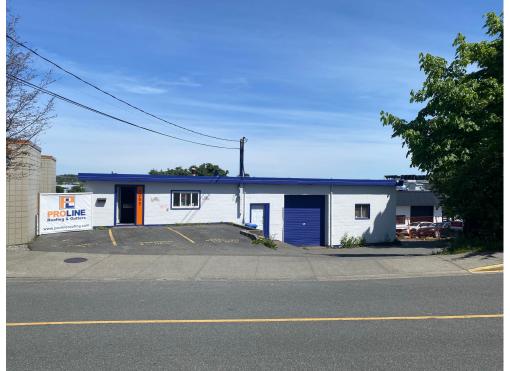

CITY OF VICTORIA | Sustainable Planning & Community Development

# Rezoning & Development Permit with Variances Application

For 1055 Alston Street



# RAYNOR AV REGATTA 1035 945-977

# **Aerial Photo**





#### Subject Property











## **Neighbouring Properties**









#### MAP 31 Victoria West Neighbourhood

#### **Urban Place Designations\***

**OCP** 

**Designation** 

Core Songhees

General Employment

Marine Industrial

Large Urban Village

Small Urban Village

Urban Residential

Traditional Residential

Public Facilities, Institutions, Parks and Open Space

Rail Corridor

Working Harbour

Marine

Employment-Residential

Industrial Employment

#### **Public Facilities**

- Existing Public School
- Proposed Park (approximate location)
- Community Centre

\*Urban Place Designations are provided for information purposes only. Please refer to Map 2 and Figure 8 for designation information.



#### **Site Plan**



Tyee Road



# Mech / Water 18.12 m² [101] 1 (A303) 2.70

# Tyee