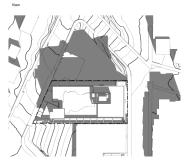

Public Facilities**

- Existing Public School
- Proposed Park (approximate location)
- Community Centre

\*Urban Place Designations are provided for information purposes only. Please refer to Map 2 and Figure 8 for designation information.



#### **Site Plan**



Tyee Road



# Mech / Water 18.12 m² [101] 1 (A303) 2.70

# Tyee Rd Floor Plan



# | Roof of Industrial Space Below | WC3

# **Parkade**<br/>**Floor Plan**





#### Floor Plan (Level 2 & Roof)





#### **Elevations**





#### Elevator / Stair Overrun Beyond 7 [ty-EE'] Material Board 1 4 7/8" Corrugated Metal Panel 5 Architectural Concrete 20 2 13 18 19

## **East Elevation**



### Elevator / Stair Ov 4 5 Architectural Concrete 2 13 18 19

#### West Elevation



#### Summer Solstice









# **Shadow Study**

#### Equinox









#### Winter Solstice













## **Landscape Plan**





#### **Streetscape**



Alston Street View







#### Rendering