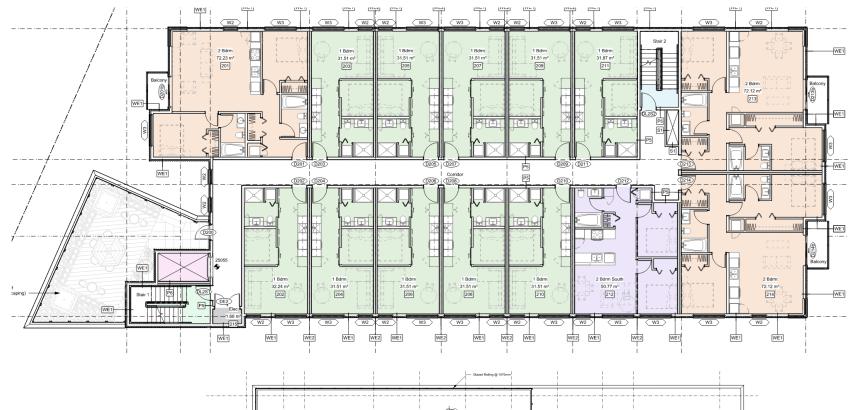

West Neighbourhood

#### **Urban Place Designations\***

**OCP** 

**Designation** 

Core Songhees

General Employment

Marine Industrial

Large Urban Village

Small Urban Village

Urban Residential

Traditional Residential

Public Facilities, Institutions, Parks and Open Space

Rail Corridor

Working Harbour

Marine

Employment-Residential

Industrial Employment

#### **Public Facilities**

- Existing Public School
- Proposed Park (approximate location)
- Community Centre

\*Urban Place Designations are provided for information purposes only. Please refer to Map 2 and Figure 8 for designation information.



#### **Site Plan**



Tyee Road



# Mech / Water 18.12 m² [101] 1 (A303) 2.70

# Tyee Rd Floor Plan



# | Roof of Industrial Space Below | WC3

# **Parkade**<br/>**Floor Plan**





#### Floor Plan (Level 2 & Roof)





#### **Elevations**





#### Elevator / Stair Overrun Beyond 7 [ty-EE'] Material Board 1 4 7/8" Corrugated Metal Panel 5 Architectural Concrete 20 2 13 18 19

## **East Elevation**



### Elevator / Stair Ov 4 5 Architectural Concrete 2 13 18 19

#### West Elevation



#### Summer Solstice









# **Shadow Study**

#### Equinox









#### Winter Solstice













## **Landscape Plan**





#### **Streetscape**



Alston Street View







#### Rendering