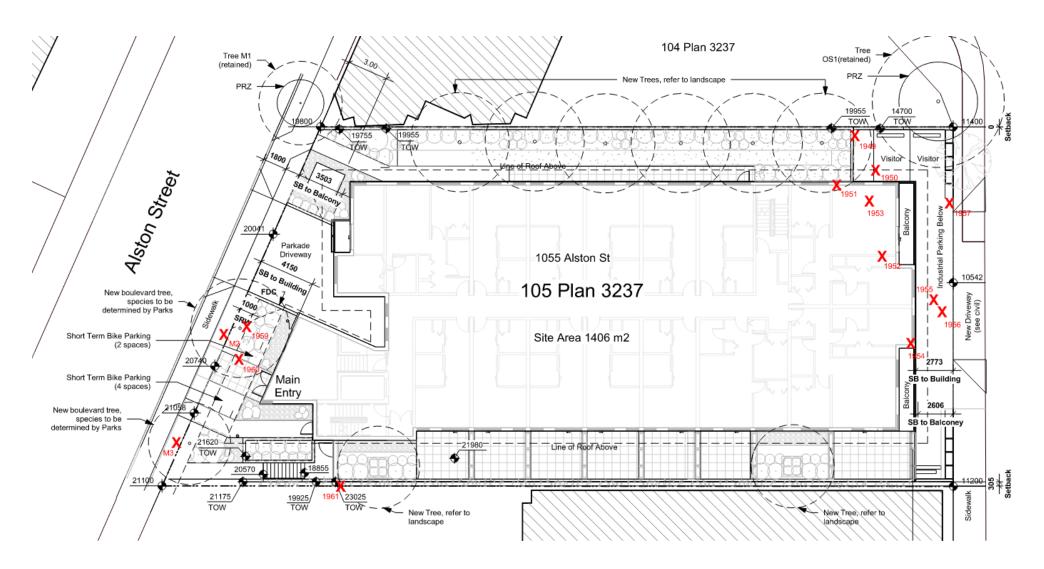

Street



# RAYNOR AV REGATTA 1035 945-977

# **Aerial Photo**





#### Subject Property











## **Neighbouring Properties**









#### MAP 31 Victoria West Neighbourhood

#### **Urban Place Designations\***

**OCP** 

**Designation** 

Core Songhees

General Employment

Marine Industrial

Large Urban Village

Small Urban Village

Urban Residential

Traditional Residential

Public Facilities, Institutions, Parks and Open Space

Rail Corridor

Working Harbour

Marine

Employment-Residential

Industrial Employment

#### **Public Facilities**

- Existing Public School
- Proposed Park (approximate location)
- Community Centre

\*Urban Place Designations are provided for information purposes only. Please refer to Map 2 and Figure 8 for designation information.



#### **Site Plan**



Tyee Road



# Mech / Water 18.12 m² [101] 1 (A303) 2.70

# Tyee Rd Floor Plan



# | Roof of Industrial Space Below | WC3

# **Parkade**<br/>**Floor Plan**





#### Floor Plan (Level 2 & Roof)





#### **Elevations**





#### Elevator / Stair Overrun Beyond 7 [ty-EE'] Material Board 1 4 7/8" Corrugated Metal Panel 5 Architectural Concrete 20 2 13 18 19

## **East Elevation**



### Elevator / Stair Ov 4 5 Architectural Concrete 2 13 18 19

#### West Elevation



#### Summer Solstice









# **Shadow Study**

#### Equinox









#### Winter Solstice













## **Landscape Plan**





#### **Streetscape**



Alston Street View







#### Rendering