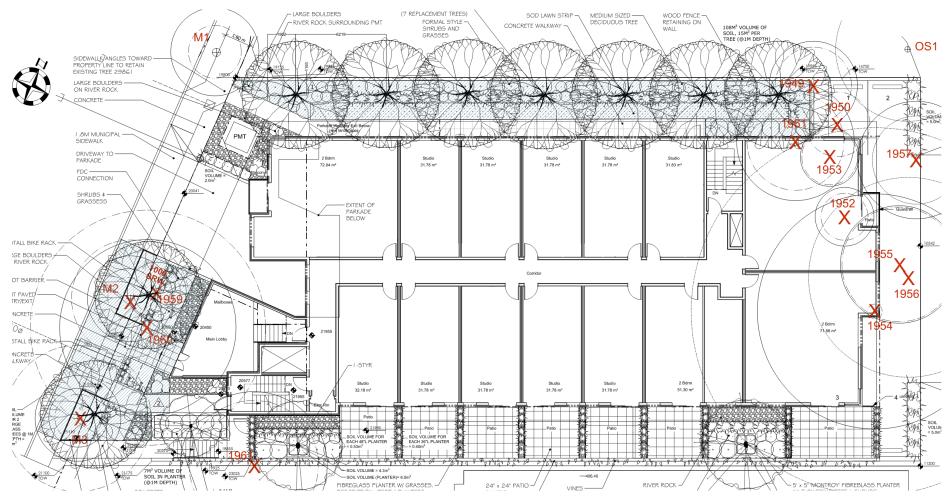

proximate location)
- Community Centre

\*Urban Place Designations are provided for information purposes only. Please refer to Map 2 and Figure 8 for designation information.



#### **Site Plan**



Tyee Road



# Mech / Water 18.12 m² [101] 1 (A303) 2.70

# Tyee Rd Floor Plan



# | Roof of Industrial Space Below | WC3

# **Parkade**<br/>**Floor Plan**





#### Floor Plan (Level 2 & Roof)





#### **Elevations**





#### Elevator / Stair Overrun Beyond 7 [ty-EE'] Material Board 1 4 7/8" Corrugated Metal Panel 5 Architectural Concrete 20 2 13 18 19

## **East Elevation**



### Elevator / Stair Ov 4 5 Architectural Concrete 2 13 18 19

#### West Elevation



#### Summer Solstice









# **Shadow Study**

#### Equinox









#### Winter Solstice













## **Landscape Plan**





#### **Streetscape**



Alston Street View







#### Rendering