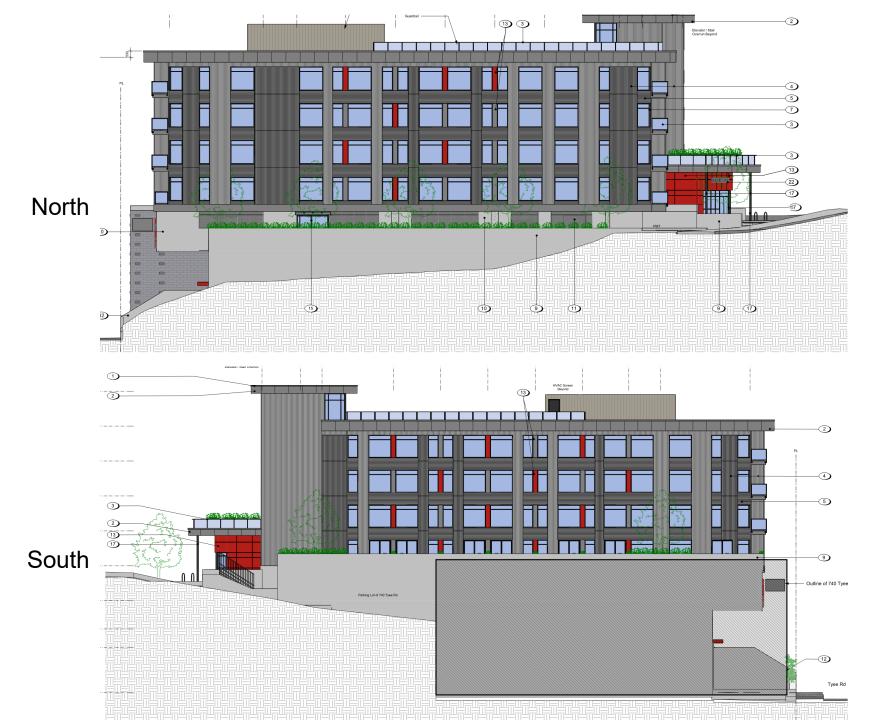

#### **Elevations**

#### Elevator / Stair Overrun Beyond 7 [ty-EE'] Material Board 1 4 7/8" Corrugated Metal Panel 5 Architectural Concrete 20 2 13 18 19

## **East Elevation**

### Elevator / Stair Ov 4 5 Architectural Concrete 2 13 18 19

#### West Elevation