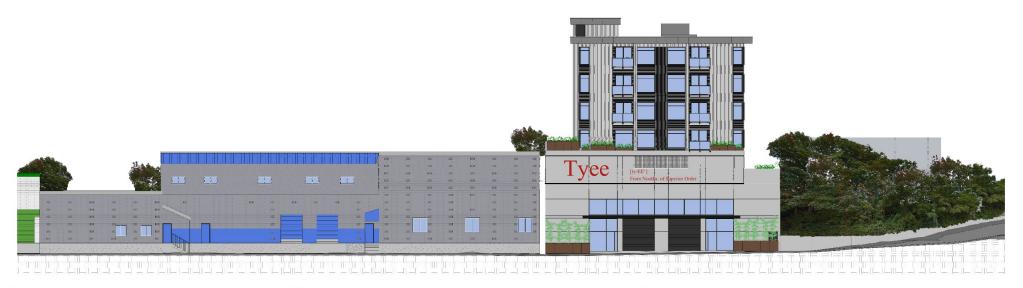

Place Designations are provided for information purposes only. Please refer to Map 2 and Figure 8 for designation information.



#### **Site Plan**



Tyee Road



# Mech / Water 18.12 m² [101] 1 (A303) 2.70

# Tyee Rd Floor Plan



# | Roof of Industrial Space Below | WC3

# **Parkade**<br/>**Floor Plan**





#### Floor Plan (Level 2 & Roof)





#### **Elevations**





#### Elevator / Stair Overrun Beyond 7 [ty-EE'] Material Board 1 4 7/8" Corrugated Metal Panel 5 Architectural Concrete 20 2 13 18 19

## **East Elevation**



### Elevator / Stair Ov 4 5 Architectural Concrete 2 13 18 19

#### West Elevation



#### Summer Solstice









# **Shadow Study**

#### Equinox









#### Winter Solstice













## **Landscape Plan**





#### **Streetscape**



Alston Street View







#### Rendering