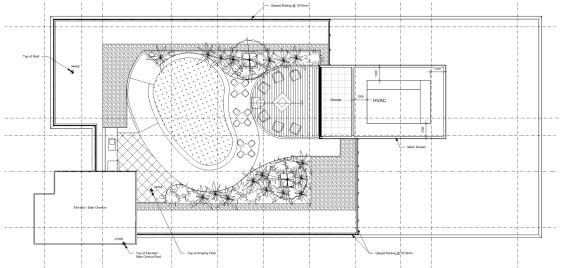

ace Designations\***

**OCP** 

**Designation** 

Core Songhees

General Employment

Marine Industrial

Large Urban Village

Small Urban Village

Urban Residential

Traditional Residential

Public Facilities, Institutions, Parks and Open Space

Rail Corridor

Working Harbour

Marine

Employment-Residential

Industrial Employment

#### **Public Facilities**

- Existing Public School
- Proposed Park (approximate location)
- Community Centre

\*Urban Place Designations are provided for information purposes only. Please refer to Map 2 and Figure 8 for designation information.



#### **Site Plan**



Tyee Road



# Mech / Water 18.12 m² [101] 1 (A303) 2.70

# Tyee Rd Floor Plan



# | Roof of Industrial Space Below | WC3

# **Parkade**<br/>**Floor Plan**





#### Floor Plan (Level 2 & Roof)





#### **Elevations**





#### Elevator / Stair Overrun Beyond 7 [ty-EE'] Material Board 1 4 7/8" Corrugated Metal Panel 5 Architectural Concrete 20 2 13 18 19

## **East Elevation**



### Elevator / Stair Ov 4 5 Architectural Concrete 2 13 18 19

#### West Elevation



#### Summer Solstice









# **Shadow Study**

#### Equinox









#### Winter Solstice













## **Landscape Plan**





#### **Streetscape**



Alston Street View







#### Rendering