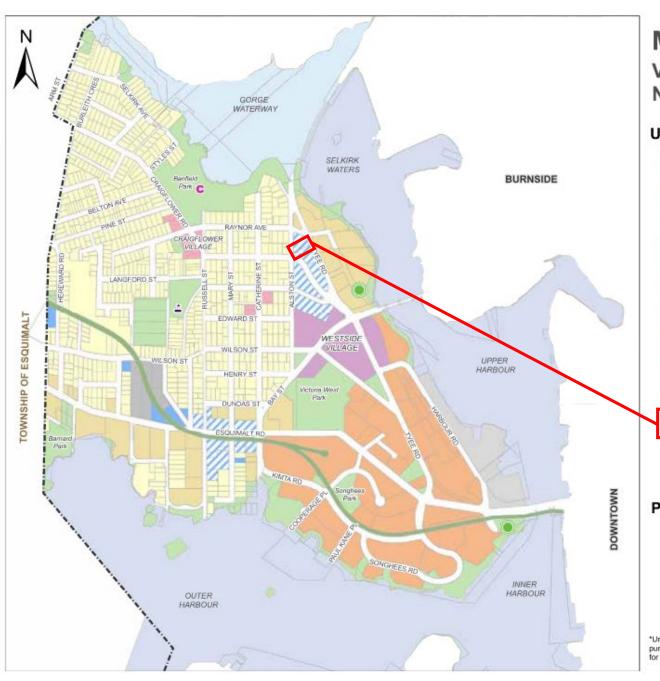

#### MAP 31 Victoria West Neighbourhood

#### **Urban Place Designations\***

**OCP** 

**Designation** 

Core Songhees

General Employment

Marine Industrial

Large Urban Village

Small Urban Village

Urban Residential

Traditional Residential

Public Facilities, Institutions, Parks and Open Space

Rail Corridor

Working Harbour

Marine

Employment-Residential

Industrial Employment

#### **Public Facilities**

- Existing Public School
- Proposed Park (approximate location)
- Community Centre

\*Urban Place Designations are provided for information purposes only. Please refer to Map 2 and Figure 8 for designation information.