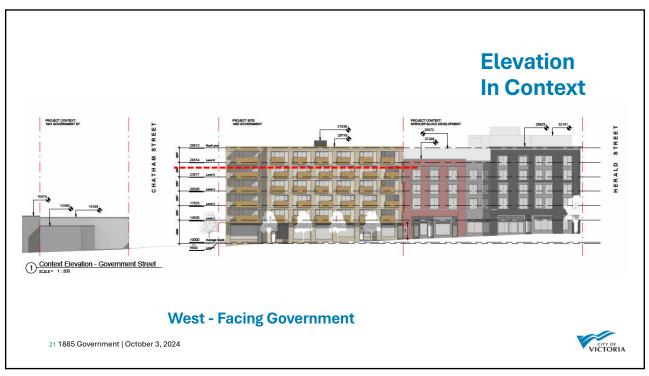

ffice<br>Personal Service<br>2. Residential Lock-off Unit<br>Retail Liquor Sale<br>Retail Trade<br>5. Small-scale Commercial Urban Ag<br>Studio    | riculture   |  |      |      |  |
| 1. Po<br>a. /<br>b. /<br>c. f.<br>d. (<br>g. f.<br>h. f.<br>j. f.         | ermitted Uses<br>Assembly<br>Assisted Living Facility<br>Grew Pub (beer, spirits, wine)<br>Care Facility<br>Colt (bear)<br>Coltural Facility<br>Drinking Establishment<br>Equipment Rental    |         | Hotel<br>M. Office<br>Personal Service<br>Residential<br>Residential Lock-off Unit<br>Restail Liquor Sale<br>Retail Trade<br>Small-scale Commercial Urban Ag | ŗiculture   |  |      |      |  |









VICTORIA

## Development Permit with Variances Application No. 000641



11 1885 Government | October 3, 2024