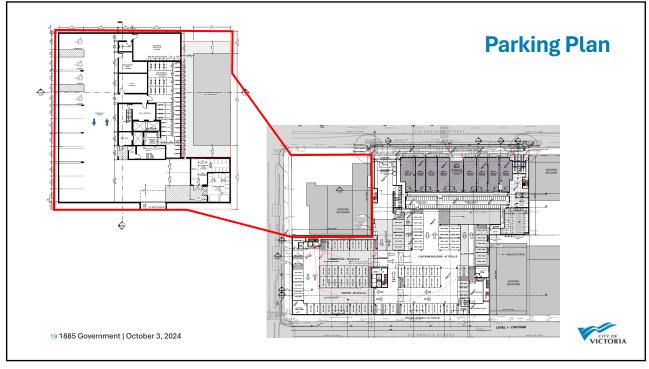

br>Office<br>Personal Service<br>2. Residential Lock-off Unit<br>Retail Liquor Sale<br>Retail Trade<br>5. Small-scale Commercial Urban Ag<br>Studio    | riculture   |  |      |      |  |
| 1. Po<br>a. /<br>b. /<br>c. f.<br>d. (<br>g. f.<br>h. f.<br>j. f.         | ermitted Uses<br>Assembly<br>Assisted Living Facility<br>Grew Pub (beer, spirits, wine)<br>Care Facility<br>Colt (bear)<br>Coltural Facility<br>Drinking Establishment<br>Equipment Rental    |         | Hotel<br>M. Office<br>Personal Service<br>Residential<br>Residential Lock-off Unit<br>Restail Liquor Sale<br>Retail Trade<br>Small-scale Commercial Urban Ag | ŗiculture   |  |      |      |  |









VICTORIA

## Development Permit with Variances Application No. 000641



11 1885 Government | October 3, 2024