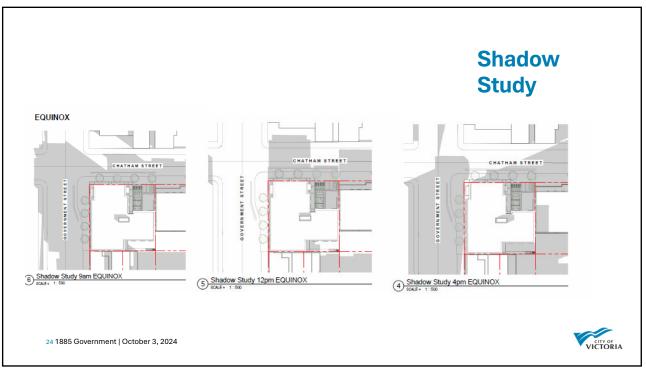

br>Personal Service<br>2. Residential Lock-off Unit<br>Retail Liquor Sale<br>Retail Trade<br>5. Small-scale Commercial Urban Ag<br>Studio    | riculture   |  |      |      |  |
| 1. Po<br>a. /<br>b. /<br>c. f.<br>d. (<br>g. f.<br>h. f.<br>j. f.         | ermitted Uses<br>Assembly<br>Assisted Living Facility<br>Grew Pub (beer, spirits, wine)<br>Care Facility<br>Colt (bear)<br>Coltural Facility<br>Drinking Establishment<br>Equipment Rental    |         | Hotel<br>M. Office<br>Personal Service<br>Residential<br>Residential Lock-off Unit<br>Restail Liquor Sale<br>Retail Trade<br>Small-scale Commercial Urban Ag | ŗiculture   |  |      |      |  |









VICTORIA

## Development Permit with Variances Application No. 000641



11 1885 Government | October 3, 2024