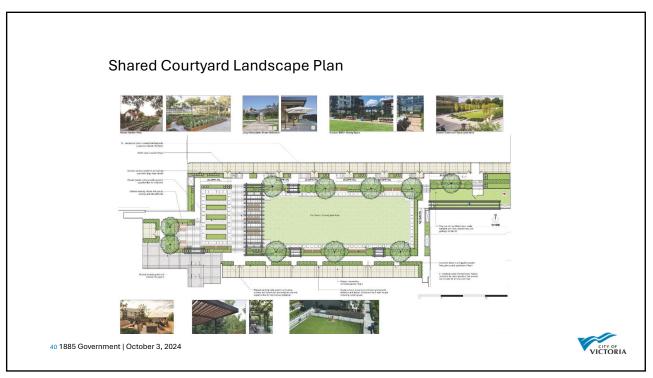

ial Lock-off Unit<br>Retail Liquor Sale<br>Retail Trade<br>5. Small-scale Commercial Urban Ag<br>Studio    | riculture   |  |      |      |  |
| 1. Po<br>a. /<br>b. /<br>c. f.<br>d. (<br>g. f.<br>h. f.<br>j. f.         | ermitted Uses<br>Assembly<br>Assisted Living Facility<br>Grew Pub (beer, spirits, wine)<br>Care Facility<br>Colt (bear)<br>Coltural Facility<br>Drinking Establishment<br>Equipment Rental    |         | Hotel<br>M. Office<br>Personal Service<br>Residential<br>Residential Lock-off Unit<br>Restail Liquor Sale<br>Retail Trade<br>Small-scale Commercial Urban Ag | ŗiculture   |  |      |      |  |









VICTORIA

## Development Permit with Variances Application No. 000641



11 1885 Government | October 3, 2024