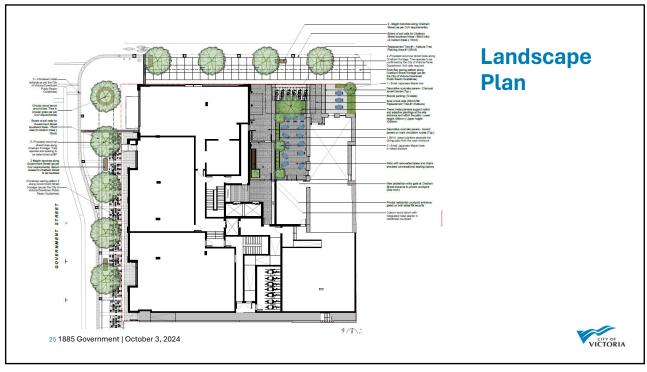

>Personal Service<br>2. Residential Lock-off Unit<br>Retail Liquor Sale<br>Retail Trade<br>5. Small-scale Commercial Urban Ag<br>Studio    | riculture   |  |      |      |  |
| 1. Po<br>a. /<br>b. /<br>c. f.<br>d. (<br>g. f.<br>h. f.<br>j. f.         | ermitted Uses<br>Assembly<br>Assisted Living Facility<br>Grew Pub (beer, spirits, wine)<br>Care Facility<br>Colt (bear)<br>Coltural Facility<br>Drinking Establishment<br>Equipment Rental    |         | Hotel<br>M. Office<br>Personal Service<br>Residential<br>Residential Lock-off Unit<br>Restail Liquor Sale<br>Retail Trade<br>Small-scale Commercial Urban Ag | ŗiculture   |  |      |      |  |









VICTORIA

## Development Permit with Variances Application No. 000641



11 1885 Government | October 3, 2024