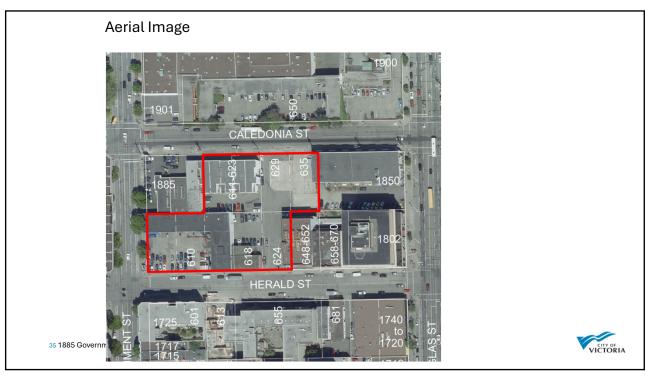

. Residential Lock-off Unit<br>Retail Liquor Sale<br>Retail Trade<br>5. Small-scale Commercial Urban Ag<br>Studio    | riculture   |  |      |      |  |
| 1. Po<br>a. /<br>b. /<br>c. f.<br>d. (<br>g. f.<br>h. f.<br>j. f.         | ermitted Uses<br>Assembly<br>Assisted Living Facility<br>Grew Pub (beer, spirits, wine)<br>Care Facility<br>Colt (bear)<br>Coltural Facility<br>Drinking Establishment<br>Equipment Rental    |         | Hotel<br>M. Office<br>Personal Service<br>Residential<br>Residential Lock-off Unit<br>Restail Liquor Sale<br>Retail Trade<br>Small-scale Commercial Urban Ag | ŗiculture   |  |      |      |  |









VICTORIA

## Development Permit with Variances Application No. 000641



11 1885 Government | October 3, 2024