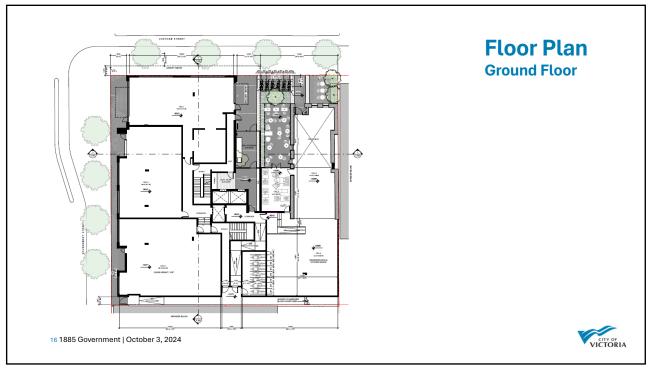

| Hotel<br>Office<br>Personal Service<br>2. Residential Lock-off Unit<br>Retail Liquor Sale<br>Retail Trade<br>5. Small-scale Commercial Urban Ag<br>Studio    | riculture   |  |      |      |  |
| 1. Po<br>a. /<br>b. /<br>c. f.<br>d. (<br>g. f.<br>h. f.<br>j. f.         | ermitted Uses<br>Assembly<br>Assisted Living Facility<br>Grew Pub (beer, spirits, wine)<br>Care Facility<br>Colt (bear)<br>Coltural Facility<br>Drinking Establishment<br>Equipment Rental    |         | Hotel<br>M. Office<br>Personal Service<br>Residential<br>Residential Lock-off Unit<br>Restail Liquor Sale<br>Retail Trade<br>Small-scale Commercial Urban Ag | ŗiculture   |  |      |      |  |









VICTORIA

## Development Permit with Variances Application No. 000641



11 1885 Government | October 3, 2024