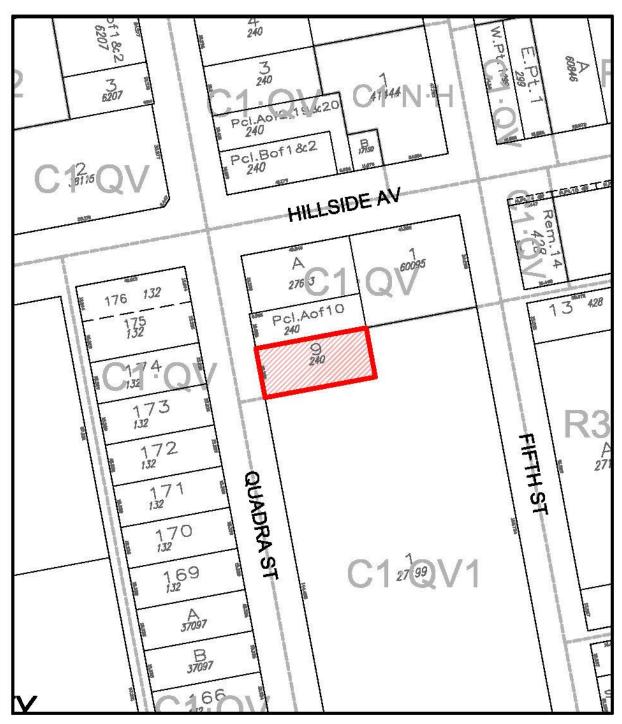

"4.85 C1-QC, Quadra Village (Cannabis)"

- The Zoning Regulation Bylaw is also amended by adding to Schedule B after Part 4.84 the provisions contained in Schedule 1 of this Bylaw.
- The land known as 2639-2641 Quadra Street, legally described as Lot 9, Block 16, Section 4, Victoria District, Plan 240 and shown hatched on the attached map, is removed from the C1-QV Zone, Quadra Village District, and placed in the C1-QC Zone, Quadra Village (Cannabis) District.