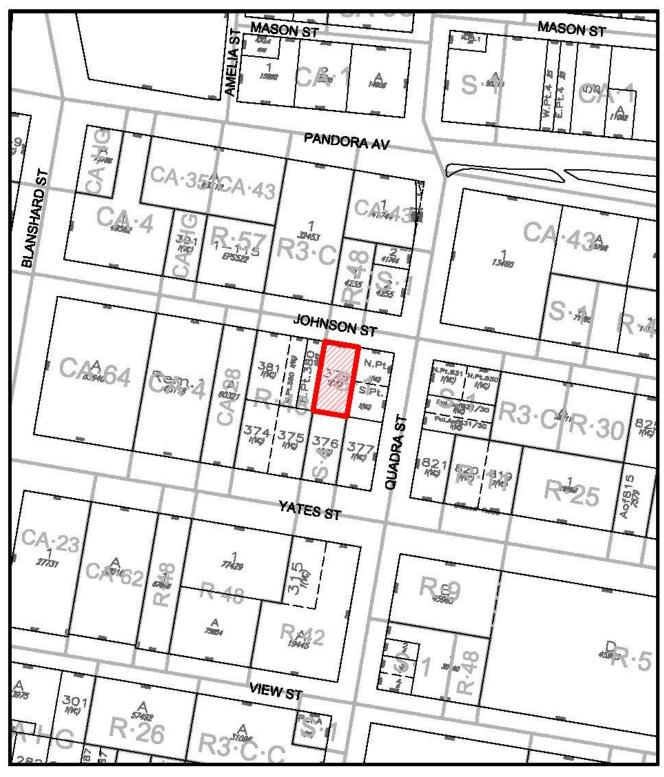

The Council of The Corporation of the City of Victoria enacts the following provisions:

- 1 This Bylaw may be cited as the "ZONING REGULATION BYLAW, AMENDMENT BYLAW (NO. 1098)".
- Bylaw No. 80-159, the Zoning Regulation Bylaw, is amended in the Table of Contents of Schedule "B" under the caption <u>PART 7 – INDUSTRIAL AND SERVICE ZONES</u> by adding the following words:
  - "7.32 S-10 Zone, Limited Service (Cannabis) District"
- The Zoning Regulation Bylaw is also amended by adding to Schedule B after Part 7.31 the provisions contained in Schedule 1 of this Bylaw.
- The land known as 851 Johnson Street, legally described as Lot 379, Victoria City and shown hatched on the attached map, is removed from the S-1 Zone, Limited Service District, and placed in the S-10 Zone, Limited Service (Cannabis) District.

## Appendix 1 to Bylaw No.17-045

851 Johnson Street Rezoning No.00534