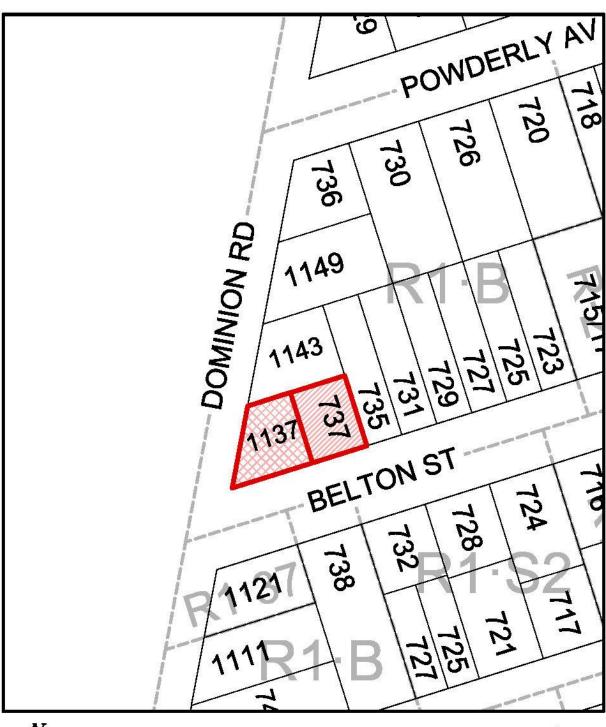

## A BYLAW OF THE CITY OF VICTORIA

The purposes of this Bylaw are to amend the Zoning Regulation Bylaw by creating the R1-SC Zone, Restricted Small Lot (Commercial) District, to rezone a portion of the land known as 737 Belton Avenue & 1137 Dominion Road from the R1-B Zone, Single Family Dwelling District to the R1-SC Zone, Restricted Small Lot (Commercial) District, and to rezone the remaining portion of land to the R1-S2 Zone, Restricted Small Lot (Two Storey) District.

"1.138 R1-SC Restricted Small Lot (Commercial) District"

- 3 The Zoning Regulation Bylaw is also amended by adding to Schedule B after Part 1.137 the provisions contained in Schedule 1 of this Bylaw.
- 4 The portion of land known as 737 Belton Avenue & 1137 Dominion Road, legally described as Lot 10, Section 10, Esquimalt District, Plan 253 and shown cross hatched on the attached map, is removed from the R1-B Zone, Single Family Dwelling District, and placed in the R1-SC Zone, Restricted Small Lot (Commercial) District, as shown on the map attached to and forming part of this Bylaw as Appendix 1.
- 5 The portion of land known as 737 Belton Avenue & 1137 Dominion Road, legally described as Lot 10, Section 10, Esquimalt District, Plan 253 and shown diagonally hatched on the attached map, is removed from the R1-B Zone, Single Family Dwelling District, and placed in the R1-S2 Zone, Restricted Small Lot (Two Storey) District, as shown on the map attached to and forming part of this Bylaw as Appendix 1.