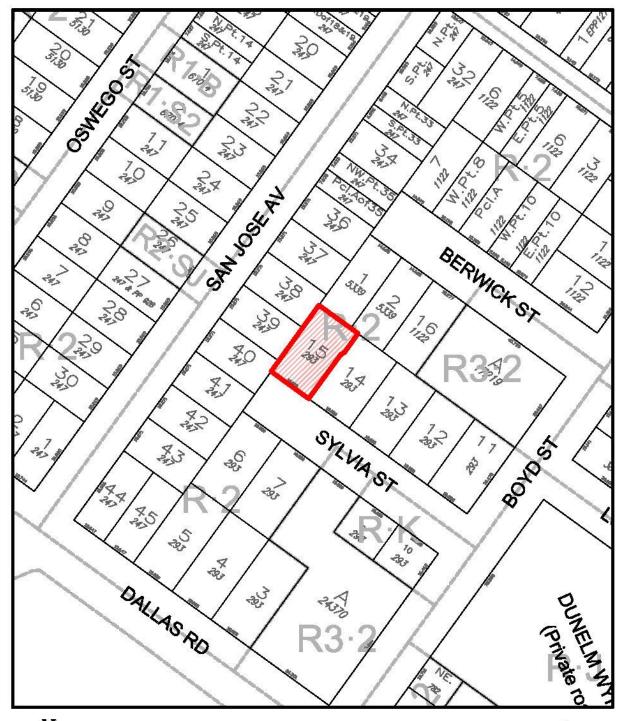

"1.140 R1-45, Sylvia Street Conversion"

- The Zoning Regulation Bylaw is also amended by adding to Schedule B after Part 1.139 the provisions contained in Schedule 1 of this Bylaw.
- The land known as 350 Sylvia Street, legally described as Lot 15, Beckley Farm, Victoria City, Plan 293, Except Part in Plan EPP59717 and shown hatched on the attached map, is removed from the R-2 Zone, Two Family Dwelling District, and placed in the R1-45 Zone, Sylvia Street Conversion District.