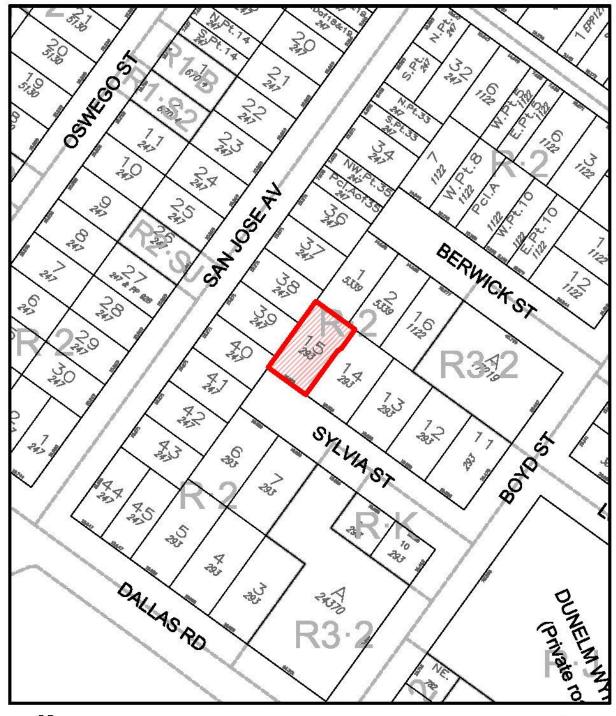

"1.140 R1-45, Sylvia Street Conversion"

- 3 The Zoning Regulation Bylaw is also amended by adding to Schedule B after Part 1.139 the provisions contained in Schedule 1 of this Bylaw.
- 4 The land known as 350 Sylvia Street, legally described as Lot 15, Beckley Farm, Victoria City, Plan 293, Except Part in Plan EPP59717 and shown hatched on the attached map, is removed from the R-2 Zone, Two Family Dwelling District, and placed in the R1-45 Zone, Sylvia Street Conversion District.