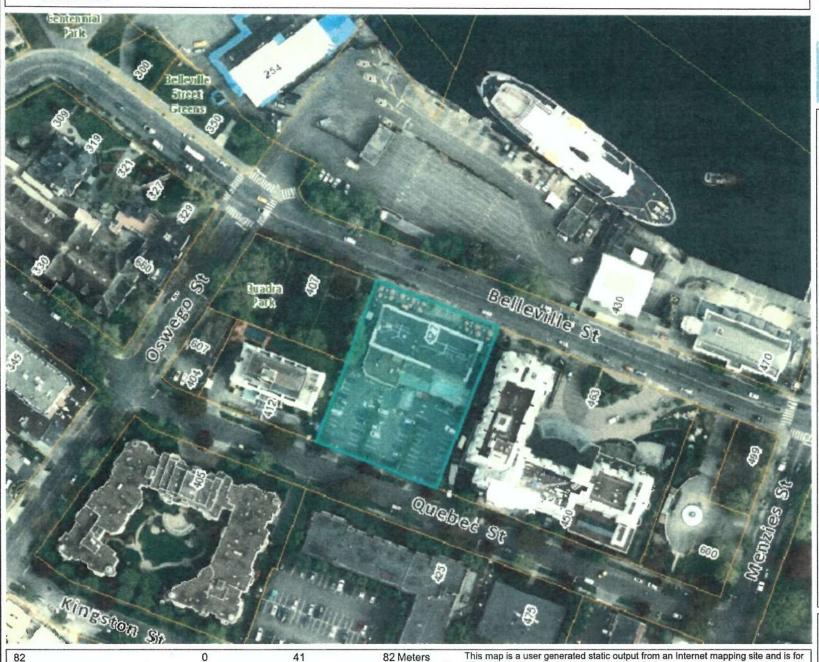

## **427 BELLEVILLE STREET**

08/08/2017





## Legend

Victoria Parcels

THIS MAP IS NOT TO BE USED FOR NAVIGATION

1: 1,617



Notes

NAD\_1983\_CSRS\_UTM\_Zone\_10N

Public domain: can be freely printed, copied and distributed without permission.

This map is a user generated static output from an Internet mapping site and is for reference only. Data layers that appear on this map may or may not be accurate, current, or otherwise reliable. This plan should be field confirmed by the user prior to beginning construction. BC Hydro, Fortis Gas, Telus, and Fibre Optics locations must be confirmed with the appropriate utility. For internal use only. Do not distribute.