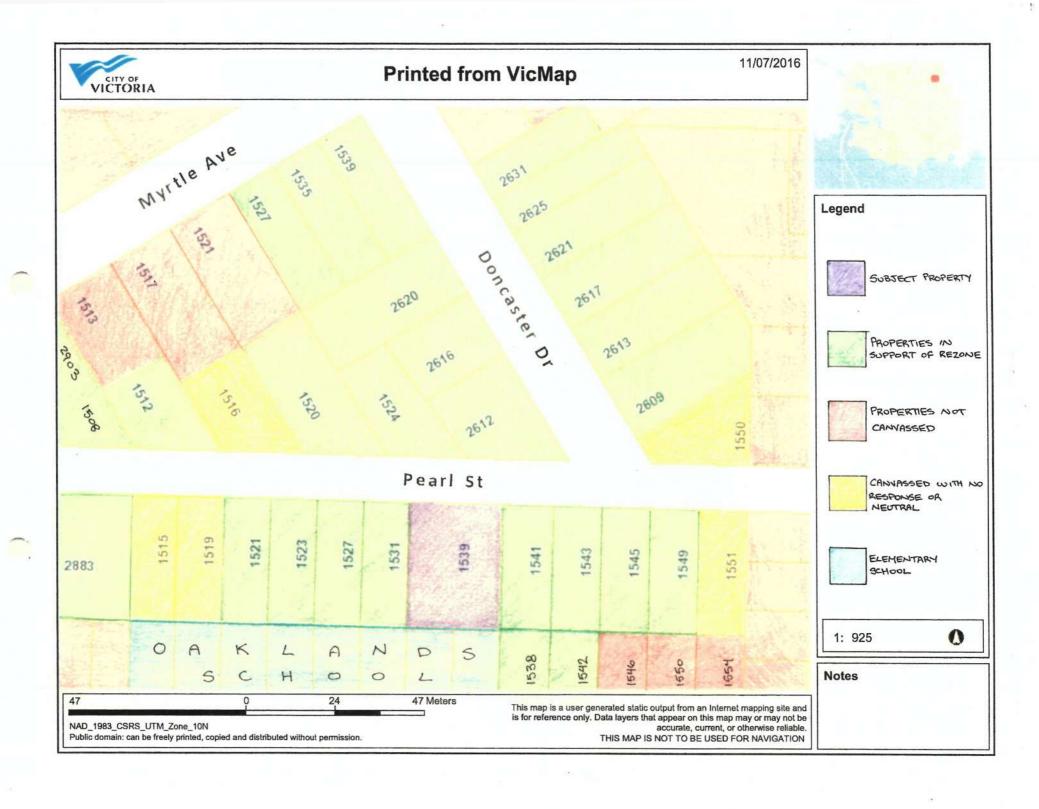

#### SUMMARY HOUSE REZONING PETITION

Received City of Victoria

DEC 0 1 2016

Planning & Development Department Development Services Division

We, Andrew / Eric Law, have petitioned the adjacent neighbours\* in compliance with

the Rezoning Policies for a house to be located at 1539 Pearl Street and the petitions submitted are those collected by Nov 5 2016.

| Address          | In Favour<br>√ | Opposed  ✓                 | Neutral<br>(30 day Time<br>expired)<br>✓ |
|------------------|----------------|----------------------------|------------------------------------------|
| SEE ATTACHED MAP |                |                            |                                          |
|                  |                |                            |                                          |
|                  |                |                            |                                          |
|                  |                |                            |                                          |
|                  |                |                            |                                          |
|                  |                |                            |                                          |
|                  |                |                            |                                          |
|                  |                |                            |                                          |
|                  |                |                            |                                          |
|                  |                | se en la serie de la compa |                                          |
|                  |                |                            |                                          |

| SUMMARY         | Number | %    |
|-----------------|--------|------|
| IN FAVOUR       | 28     | 100% |
| OPPOSED         | 0      | 0%   |
| TOTAL RESPONSES | 28     | 100% |

<sup>\*</sup>Do not include petitions from the applicant or persons occupying the property subject to rezoning.