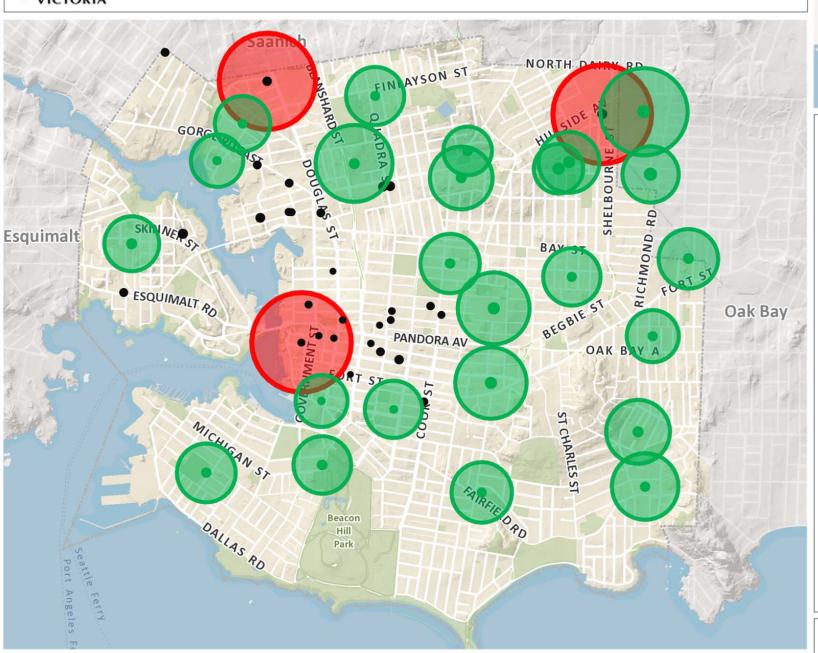

## **Cannabis Applications and Schools**

06/30/2017

1,626 Meters

## Notes

400m buffer for cannabis applications, 200m buffer for schools

NAD\_1983\_CSRS\_UTM\_Zone\_10N
Public domain: can be freely printed, copied and distributed without permission.

1,626

813

This map is a user generated static output from an Internet mapping site and is for reference only. Data layers that appear on this map may or may not be accurate, current, or otherwise reliable. This plan should be field confirmed by the user prior to beginning construction. BC Hydro, Fortis Gas, Telus, and Fibre Optics locations must be confirmed with the appropriate utility. For internal use only. Do not distribute.