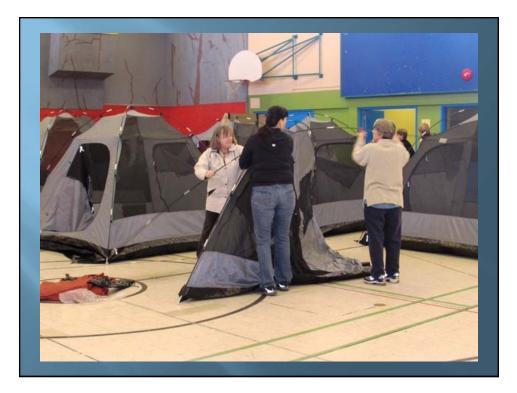

## 2. HOW DID YOU THINK THINGS WENT? WHAT WERE THE POSITIVES AND WHAT WERE THE NEGATIVES?

Obviously, putting such a shelter right up against another residential property is not a choice that anyone would make, other than in an emergency, such as this project. On the plus side, it was encouraging to see Central School students gain an understanding of the situation, and support it in their way. Of course, having a roof over the residents' heads was a positive. The negative was clearly the impact on the adjoining residential property.

The school experience started out badly because of the timing but it all worked out, largely because of the opportunities for meetings, and because of the excellent responses to community needs by My Place staff.