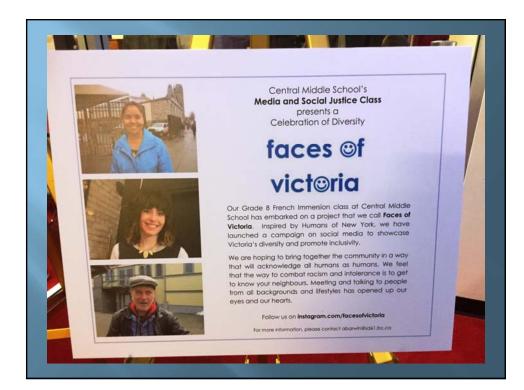

## 2. HOW DID YOU THINK THINGS WENT? WHAT WERE THE POSITIVES AND WHAT WERE THE NEGATIVES?

Obviously, putting such a shelter right up against another residential property is not a choice that anyone would make, other than in an emergency, such as this project. On the plus side, it was encouraging to see Central School students gain an understanding of the situation, and support it in their way. Of course, having a roof over the residents' heads was a positive. The negative was clearly the impact on the adjoining residential property.

The school experience started out badly because of the timing but it all worked out, largely because of the opportunities for meetings, and because of the excellent responses to community needs by My Place staff.