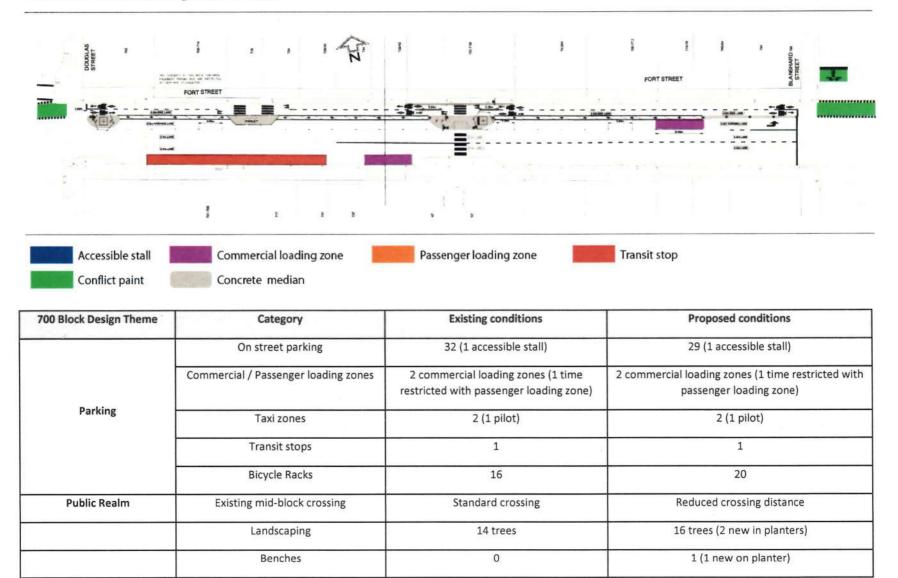

## Fort Street 700 Block : Douglas to Blanshard

| 800 Block Design Theme | Category                | Existing conditions     | Proposed conditions         |
|------------------------|-------------------------|-------------------------|-----------------------------|
| Parking                | On street parking       | 36 (1 accessible stall) | 33 (1 accessible stall)     |
|                        | Commercial Loading Zone | 3                       | 3                           |
|                        | Taxi Zone               | 1 pilot                 | 1 pilot                     |
|                        | Transit stops           | 1                       | 1                           |
|                        | Bike Racks              | 12                      | 20                          |
| Public Realm           | Mid-block crossing      | 0                       | 1 new mid-block crossing    |
|                        | Landscaping             | 15 trees                | 16 trees (1 new in planter) |
| 18                     | Benches                 | 0 benches               | 1 bench on planter          |