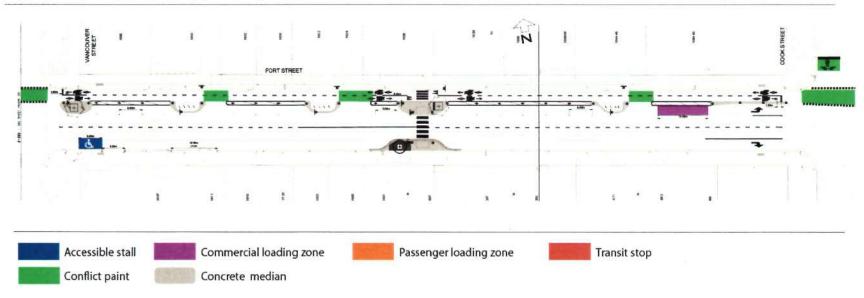

## Fort Street 700 Block : Douglas to Blanshard

| 800 Block Design Theme | Category                | Existing conditions     | Proposed conditions         |
|------------------------|-------------------------|-------------------------|-----------------------------|
| Parking                | On street parking       | 36 (1 accessible stall) | 33 (1 accessible stall)     |
|                        | Commercial Loading Zone | 3                       | 3                           |
|                        | Taxi Zone               | 1 pilot                 | 1 pilot                     |
|                        | Transit stops           | 1                       | 1                           |
|                        | Bike Racks              | 12                      | 20                          |
| Public Realm           | Mid-block crossing      | 0                       | 1 new mid-block crossing    |
|                        | Landscaping             | 15 trees                | 16 trees (1 new in planter) |
| 18                     | Benches                 | 0 benches               | 1 bench on planter          |