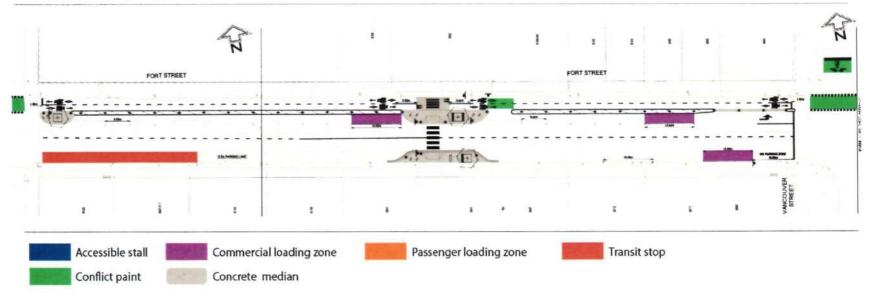

## Fort Street 900 Block : Quadra to Vancouver

| 000 Block Design Theme | Category                 | Existing conditions | Proposed conditions           |
|------------------------|--------------------------|---------------------|-------------------------------|
| Transportation         | On street parking        | 34                  | 33                            |
|                        | Commercial loading zones | 3                   | 3                             |
|                        | Transit stops            | 2                   | 1                             |
|                        | Bike Racks               | 10                  | 18                            |
| Public Realm           | Mid-block crossing       | 0                   | 1 new mid-block crossing      |
|                        | Landscaping              | 2 trees             | 3 trees (3 new in planters)   |
|                        | Benches                  | 0 benches           | 3 benches (3 new on planters) |