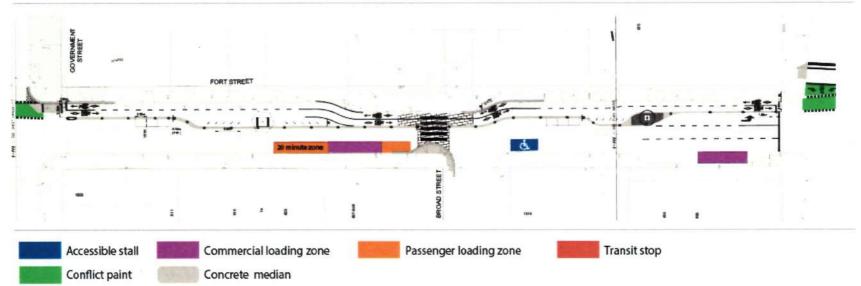

| 600 Block Design Theme | Category                                       | Existing conditions                         | Proposed conditions                                      |
|------------------------|------------------------------------------------|---------------------------------------------|----------------------------------------------------------|
| Parking                | On street parking                              | 25 (including 1 accessible and 1 small car) | 15 (includes 1 accessible)                               |
|                        | Commercial / Passenger loading zones           | 2 time-limited commercial                   | 3 (includes 1 new passenger zone)                        |
| Parking                | Motorcycle stalls                              | 0                                           | 6                                                        |
|                        | Bike Racks                                     | 3                                           | 18                                                       |
|                        | Existing mid-block crossing at Broad<br>Street | Standard crossing                           | Enhanced with stamped asphalt and pedestrian refuge      |
| Public Realm           | Landscaping                                    | 13 trees                                    | 13 trees (includes 1 new in ground and 1 new in planter) |
|                        | Benches                                        | 0                                           | 3 benches (includes 2 on planter; 1 stand alone)         |
| Other considerations   | Tactile Domes Pilot @ Government               | Current accessibility design standard       | Addition of tactile domes (Visual Victoria)              |