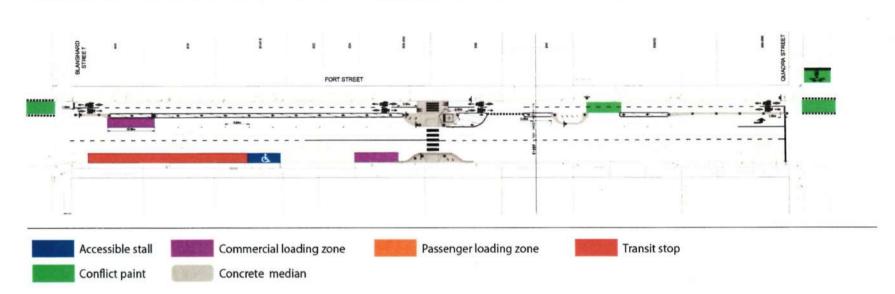

## Fort Street 900 Block : Quadra to Vancouver

| 000 Block Design Theme | Category                 | Existing conditions | Proposed conditions           |
|------------------------|--------------------------|---------------------|-------------------------------|
| Transportation         | On street parking        | 34                  | 33                            |
|                        | Commercial loading zones | 3                   | 3                             |
|                        | Transit stops            | 2                   | 1                             |
|                        | Bike Racks               | 10                  | 18                            |
| Public Realm           | Mid-block crossing       | 0                   | 1 new mid-block crossing      |
|                        | Landscaping              | 2 trees             | 3 trees (3 new in planters)   |
|                        | Benches                  | 0 benches           | 3 benches (3 new on planters) |