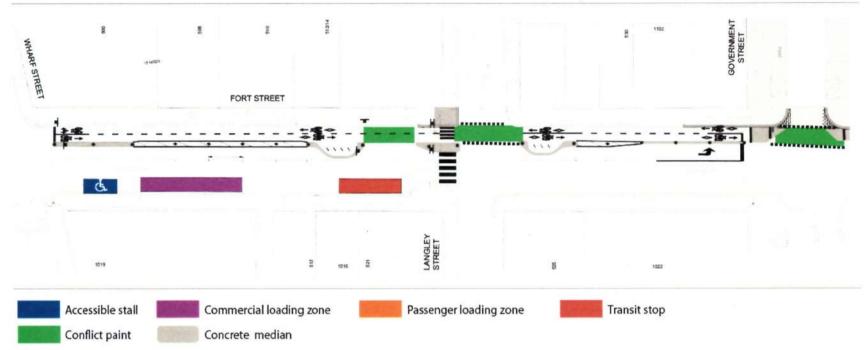

| 500 Block Design Theme | Category                                      | Existing conditions                        | Designed conditions                         |
|------------------------|-----------------------------------------------|--------------------------------------------|---------------------------------------------|
|                        | On street parking                             | 24 (1 time restricted; 1 accessible stall) | 17 (1 time restricted; 1 accessible stall)  |
| Desking                | Commercial loading zone                       | 0                                          | 1 new time restricted commercial            |
| Parking                | Transit stops                                 | 1                                          | 1                                           |
|                        | Bike Racks                                    | 8                                          | 15                                          |
| Public Realm           | Existing mid-block crossing at Langley Street | Standard crossing                          | Reduced crossing distance                   |
| Other considerations   | Tactile Domes Pilot at Government Street      | Current accessibility design standard      | Addition of tactile domes (Visual Victoria) |