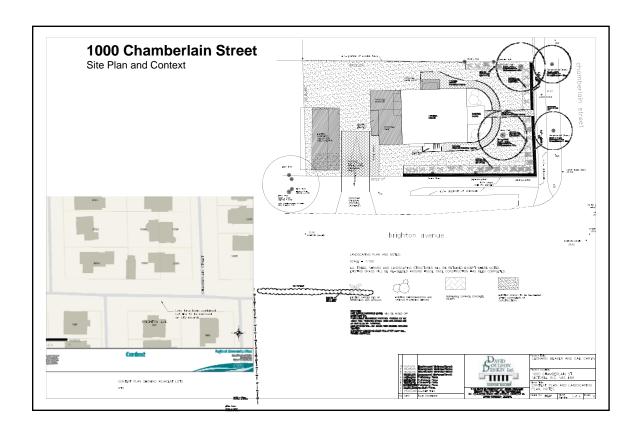

## **1000 Chamberlain Street**Brighton Avenue – Garage

**1000 Chamberlain Street**Brighton Avenue – Garage and Neighbouring House

**1000 Chamberlain Street**Brighton Avenue – Neighbouring House to the West

## **1000 Chamberlain Street**Brighton Avenue – South side

## **1000 Chamberlain Street** Brighton Avenue – South Side

7