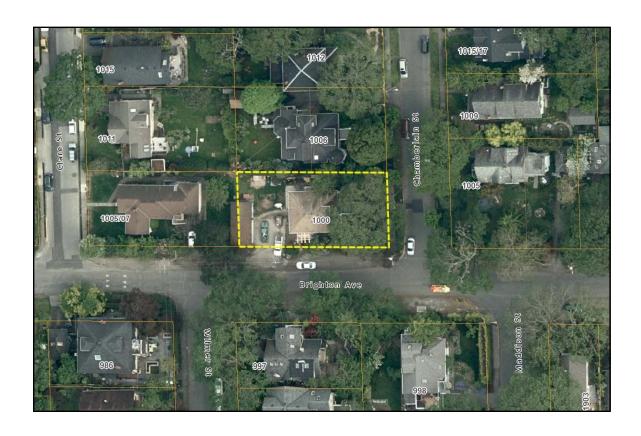

# 1000 Chamberlain Street – Development Permit Application # 00161 View from Chamberlain Street

1

1000 Chamberlain Street Chamberlain Street – Neighbouring House to the North