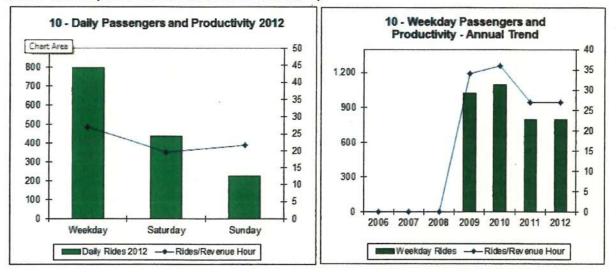

ance existing strategies and review for effectiveness to support potential strategies. VIHA has endeavored to continually support those tools that have been most effective in helping to reduce SOV with the understanding that there may be a number of tools available with some being more successful than others. Regular monitoring and "course corrections" are important to the success of this program.

Included is a historical demonstration of the commitment to the reduction of SOV to our campuses while supporting those employees that participate in alternative methods of transportation. The historical account of these TDM initiatives are in no particular order of results:

1. BC Transit Route 10

Transit route 10 started December 28, 2009. Substantial uptake of arriving patients, employees.



# Table C: Summary of BC Transit Route #10 Annual Ridership:

# 2. VIHA Enhanced Shuttle

- Expanded Shuttle Service started on a trial basis from March 17, 2008 to April 28, 2008
- VIHA Parking Services enhanced the morning and evening run of the shuttle to support an uptake
  of employees that are arriving to the RJH and VGH for shifts that start before 08:00 and after
  16:00.
- Original requests for the service were by Microbiology Lab that had moved from RJH to VGH. They completed an internal survey for ridership and proved sufficient uptake to start a trial.
- Service had positive uptake.
- Shuttle service started full time in May 2008 and as of July 2014 averages 27.0 participants ridership per day.

# 3. BC Transit Employee ProPASS Program:

- VIHA provides permanent full time em