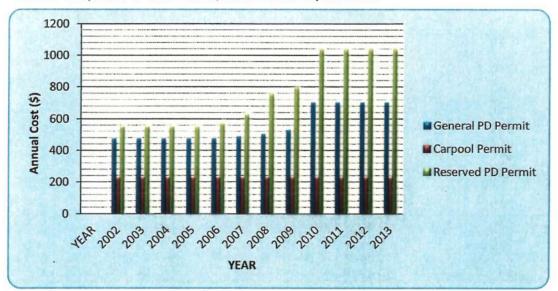

goal to reduce the number of SOV trips to the RJH site.

# 6. VIHA Formal Carpool Program

- The carpool program on the South Island offers preferred parking stalls and reduced parking fees for the shared group, plus a guaranteed ride home in case of emergencies.
- The criteria requires two (2) or more permanent staff members traveling together in the same vehicle from different addresses to the same site for 80% of the time or more.

# CARPOOLL BENEFITS:

- ✓ The annual cost of a VIHA carpool permit (minimum 2 people) is \$455.00. An actual comparison for a dedicated stall (one person) is \$227.50 compared to a Reserved parking permit which costs \$1035.45; this equates to a 78% savings in parking cost.
- Reserved parking spaces adjacent to building entrances allow for priority parking.



# Table F: Comparison of VIHA General, Reserved and Carpool Permits

Annual cost savings for a carpool permit is based on one employee participating in program.

- 7. Bike To Work Week
  - Once a year VIHA Employees register and participate in the week long activities promoted through the Greater Victoria Bike to Work Week (BTWW) Society.
  - VIHA as an employer has a significant role in employee participation in BTWW.
  - Annually VIHA engages its employees that participate in BTWW and host Celebration Stations at both RJH and NRGH. As well, the BTWW Society hosts a station beside VGH on the Galloping Goose Trail.
  - The celebration stations include free food and refreshments, free VIHA bike registration and engraving, and a free bicycle tune up from a local mechanic.
  - BTWW particip