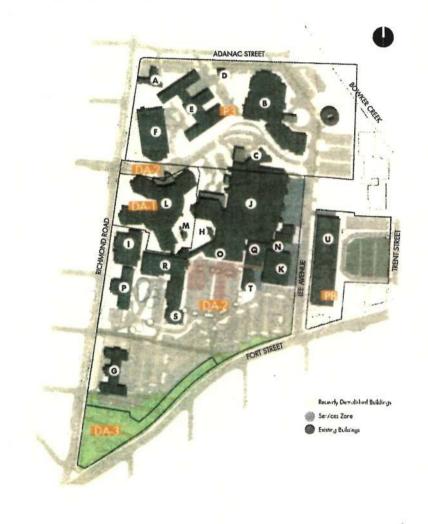

n timelines of potential projects will not be established until funding and strategic planning for Island Health regional services and facilities is completed. However, emerging demand for an Energy Centre to replace aging campus infrastructure, as well as the potential for an additional parkade structure to ensure that the parking supply is meeting the demand will likely be a priority in the foreseeable future.

The MCP will be used as a foundational plan to guide ongoing campus development, the procurement of development and construction services (such as architects, construction companies, landscape architects, etc.), as well as an angoing reference and basis for Rezoning and Development Permit application.





Island Health Royal Jubilee Hospital | Master Campus Plan | June 2015 8





# RJH Campus | PROPOSED DEVELOPMENT SCENARIO TO 2035



Note: See Table 6 on page 10 for a reference of building names on campus.

9 Island Health Royal Jubilee Hospital | Master Campus Plan | June 2015



# RJH Campus | TABLE 5 Existing Development Baseline 2015

| Zoning and Areas Summary Statistics<br>Royal Jubilee Hospital All Instatutions compared |                                        |                      |  |  |
|-----------------------------------------------------------------------------------------|----------------------------------------|----------------------|--|--|
| Plan ID                                                                                 | Jurisdiction + Zoning<br>Building Name | Total Floor Area (m² |  |  |
| Zoning