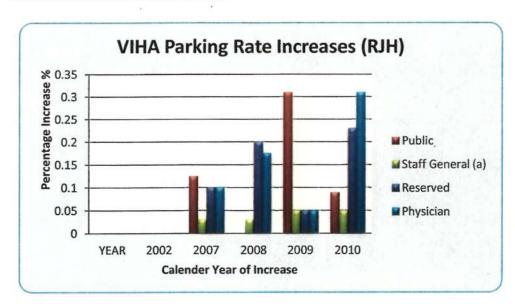

+ 2 electrical outlets for electric bicycles were installed in the VGH secured bicycle compound
- Installed 2005 (96 lockers) bicycle lockers at RJH.
- Installed 2011 (30 lockers) bicycle lockers at the RJH Patient Care Centre.

# Table H: Summary of Bicycle Storage Capacity:



# 9. VIHA Parking Rate Increases:

- VIHA reviews annually the Public and Employee parking rates as a comparison to current market rates surrounding in the city. Incremental increases of these parking rates have aligned more closely to the current market value.
- Current employee parking rates are more expensive than a Carpool Permit or BC Transit Employee ProPASS.
- Certain restrictions to Collective Bargaining Agreements (HEU) limit parking rate increases.

# Table I: VIHA Parking Rate Increase (RJH Specific):



# ROYAL JUBILEE HOSPITAL . MASTER CAMPUS PLAN 2015 - 2035

the case of the late

JUNE 2015



Stantec

| 1.0      | INTRODUCTION AND         | 1.1 PREAMBLE                                  | 1  |
|----------|--------------------------|-----------------------------------------------|----|
|          | PLANNING CONTEXT         | 1.2 PURPOSE OF THE MASTER CAMPUS PLAN         | 1  |
|          |                          | 1.3 OVERVIEW                                  | 1  |
|          |                          | 1.4 PUBLIC CONSULTATION PROCESS               | 1  |
| <i>a</i> | 8<br>2                   | 1.5 PLANNING AND PROJECT CONTEXT              | 2  |
|          |                          | 1283)<br>25                                   |    |
|          | CAMPUS VISION, GOALS     | 2.1