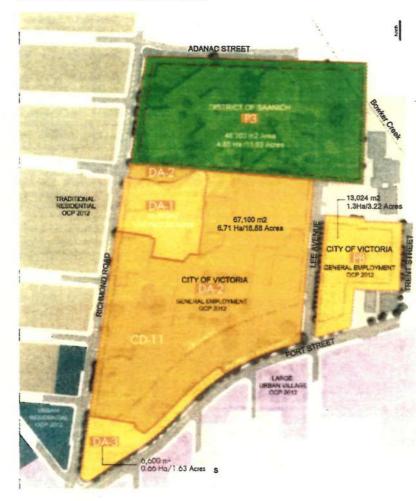

thin the campus as well as a Public Buildings District, stipulating sile areas and boundaries, building heights, floor area, setbacks and other requirements. The surrounding neighbourhoods include a mix of single-family residential housing, multi-family apartments, health services support office buildings, local retail shops, and small businesses. The District of Saanich zones their lands in the Hospital campus as a Personal Care Zone, and regulates buildings and structures, density and permitted uses. It also has goals and objectives for open spaces and parks to be included in Bowker Creek multi-use trail and greenway. See Table 1 for a summary of the current zoning on the RJH campus.



RJH Campus | MCP TIMELINE



Island Health Royal Jubilee Hospital | Master Campus Plan | June 2015 2



# RJH Campus | CURRENT ZONING MAP FOR RJH

# RJH Campus TABLE 1 Current Site Areas Per Zone

| Area M <sup>2</sup> |
|---------------------|
| 10,400 00           |
| 67,100.00           |
| 6 300 00            |
| 13 004.00           |
| 97,124.00           |
| 48,300.00           |
| 145,424.00          |
|                     |

1. D3 (6600 m<sup>2</sup>) subtracted from total site area used as open space only



# 2.0 CAMPUS VISION, GOALS AND OBJECTIVES

The following MCP Vision, Goals and Objectives, and Principles were collaboratively developed by Island Health and its community partners through a series of engagement, including open houses, consultation working sessions, and community association meetings. They reflect the core values and desires of the surrounding community and a