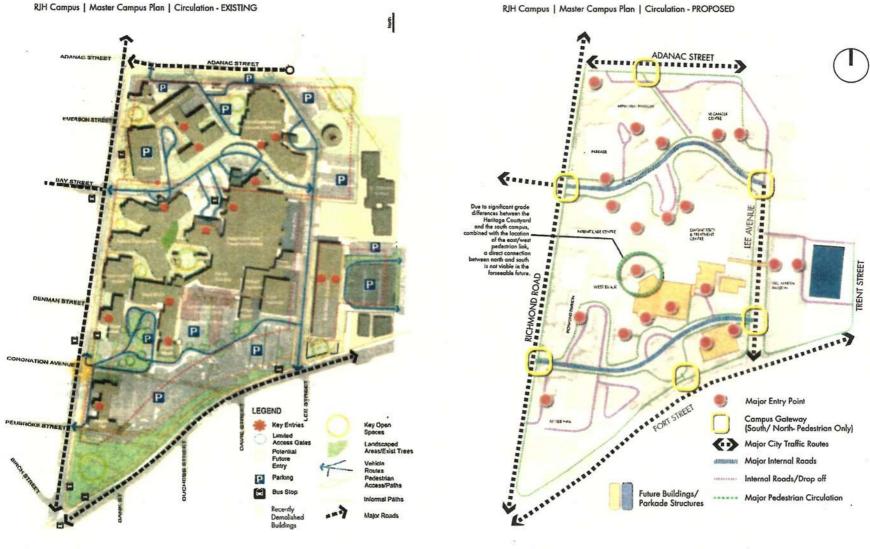

ty. This is intended to minimize building footprint coverage, and avoid placing taller buildings on the campus boundary.
- Building form and massing is as compact as possible. Articulation and transitions of building facades will be implemented to maintain pedestrian scale and architectural definition. Where feasible, future parkades are integrated within buildings and screened by other building uses or landscape screening.
- · A south campus formal open space provides a strong focal point for surrounding building entries and a connection to Fort Street, as well as provides outdoor sealing and greenspace.



13 Island Health Royal Jubilee Hospital | Master Campus Plan | June 2015

island health



island health

Island Health Royal Jubilee Hospital | Master Campus Plan | June 2015 14

14



15 Island Health Royal Jubilee Hospital | Master Campus Plan | June 2015



RJH Campus | Master Campus Plan | Circulation - PROPOSED

RJH Campus | Master Campus Plan | Green Spaces - FUTURE





Island Health Royal Jubilee Hospital | Master Campus Plan | June 2015 16

# **CONCEPTUAL SKETCH VIEWS**



RJH Campus | Master Campus Plan | Conceptual View towards Central Block Main Entry



RJH Campus | Master Campus Plan | Interior view towards South Gate, from Central Block



RJH Campus | Master Campus Plan | Pedestrian South Gate Concept from Fort Street



RJH Campus | Master Campus Plan | North Campus Gateway Concept







Island Health Royal Jubilee Hospital | Master Compus Plan | June 2015



# 5.0 DESIGN GUIDELINES

The goal of the Design Guidelines is to create a more cohesive campu