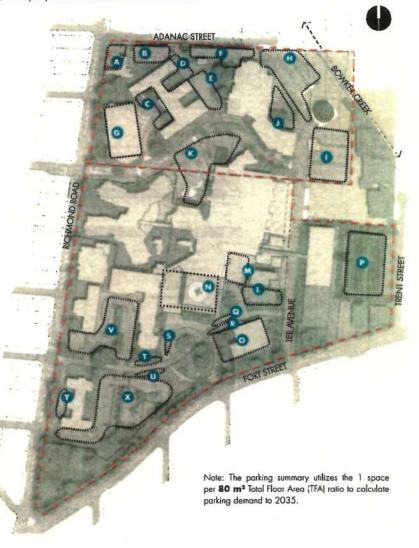

| i la      |     |                                             |     |

| Fulking Assomptions                                                     |         |
|-------------------------------------------------------------------------|---------|
| Total Projected Development Area (TFA) m <sup>2</sup> (2035)            | 157,191 |
| Total Parking Stalls Required based on 1 stall per 80m <sup>2</sup> TFA | 1965    |
| Total Parking Projected for 2035                                        | 1971    |
| Surplus                                                                 | 6       |





# 4.0 THE RJH MASTER **CAMPUS PLAN** 2015-2035

4.1 RIH MASTER CAMPUS PLAN

This MCP is not based on architectural functional programming of spaces, due to the evolving demands of healthcare services and funding on a regional level. Rather, the RIH MCP is intended to act as a framework for Island Health and key stakeholders to evaluate and guide future development opportunities. Its purpose is to enable the Health Authority to make informed and consistent decisions with respect to growth impacts on the compus for the next 20 years, and work closely with the municipalities in future zoning and development applications. The MCP is built upon the development scenario rationale in Section 3 and provides a "model" campus layout that incorporates the key goals and principles set out in the p