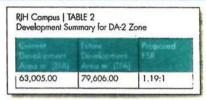

and adjacency to current uses.
- · Alian development with the healthcare strategies of Island Health.

Taking these factors into account, the proposed development scenario is as follows:

- 63.005 m<sup>2</sup> lexisling 6.207 m<sup>2</sup> Idemolished buildings  $= 56.798 \text{ m}^2$
- Total new floor area: 22,808 m<sup>2</sup>
- Total new development area for DA-2 Zone: 56.798 m<sup>2</sup> + 22.808 m<sup>2</sup> = 79.606 m<sup>2</sup>
- · Proposed new FSR for the DA-2 Zone is 1,19:1 (79.606 m<sup>2</sup>/67.100 m<sup>2</sup>)

A summary of FSR for the property broken down by zone is provided in Tables 3 and 4 (page 7). These tables outline the current estimated statistics for the site area, TFA, and FSR for the entire RIH site. The proposed development scenario is provided on page 9.



#### 3.1.3 DEVELOPMENT IMPLEMENTATION

should be emphasized that the proposed build-out requirements can be achieved through a combination of development tactics which can include (in order of impact) the following:

- · Renovations of existing vacant space;
- Additions to existing buildings;
- · Construction of standalone buildings on campus; and,
- · Relocation of services to other Island Health sites.

Building on this assumption, the consultant team developed a scenario that would:

- Align with current building heights across the site;
- · Develop building massing and forms to complement the existing urban context and take advantage of orientation and site permeability;
- · Work with existing landscape components such as open space areas and protected tree stands;
- Work with existi