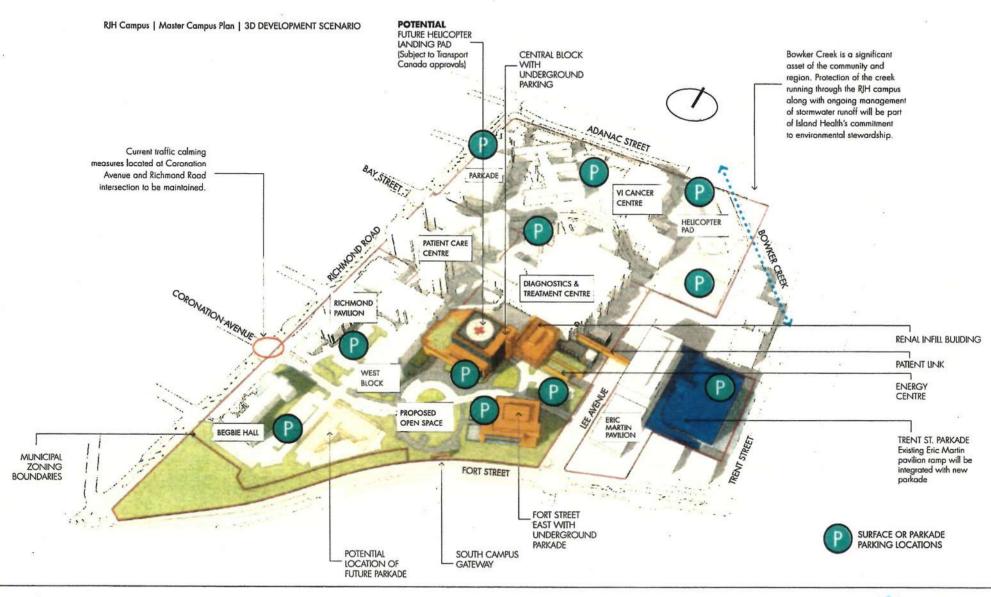

- · Building heights of new development are set to meet existing building height limitations, or are located towards the centre of campus if increased heights are needed to achieve density. This is intended to minimize building footprint coverage, and avoid placing taller buildings on the campus boundary.
- Building form and massing is as compact as possible. Articulation and transitions of building facades will be implemented to maintain pedestrian scale and architectural definition. Where feasible, future parkades are integrated within buildings and screened by other building uses or landscape screening.
- · A south campus formal open space provides a strong focal point for surrounding building entries and a connection to Fort Street, as well as provides outdoor sealing and greenspace.



13 Island Health Royal Jubilee Hospital | Master Campus Plan | June 2015

island health



island health

Island Health Royal Jubilee Hospital | Master Campus Plan | June 2015 14

14



15 Island Health Royal Jubilee Hospital | Master Campus Plan | June 2015



RJH Campus | Master Campus Plan | Circulation - PROPOSED

RJH Campus | Master Campus Plan | Green Spaces - FUTURE





Island Health Royal Jubilee Hospital | Master Campus Plan | June 2015 16

# **CONCEPTUAL SKETCH VIEWS**



RJH Campus | Master Campus Plan | Conceptual View towards Central Block Main Entry



RJH Campus | Master Campus Plan | Interior view towards South Gate, from Central Block



RJH Campus | Master Campus Plan | Pedestrian South Gate Concept from Fort Street



RJH Campus | Master Campus Plan | North Campus Gat