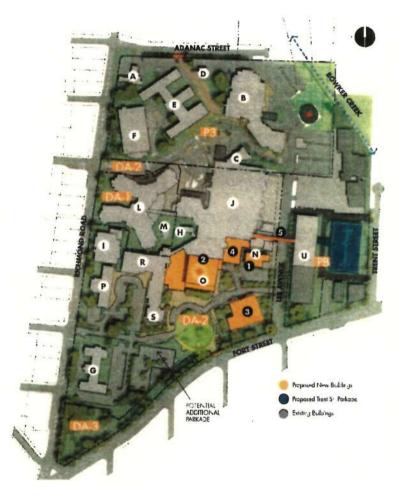

d until funding and strategic planning for Island Health regional services and facilities is completed. However, emerging demand for an Energy Centre to replace aging campus infrastructure, as well as the potential for an additional parkade structure to ensure that the parking supply is meeting the demand will likely be a priority in the foreseeable future.

The MCP will be used as a foundational plan to guide ongoing campus development, the procurement of development and construction services (such as architects, construction companies, landscape architects, etc.), as well as an angoing reference and basis for Rezoning and Development Permit application.





Island Health Royal Jubilee Hospital | Master Campus Plan | June 2015 8





# RJH Campus | PROPOSED DEVELOPMENT SCENARIO TO 2035



Note: See Table 6 on page 10 for a reference of building names on campus.

9 Island Health Royal Jubilee Hospital | Master Campus Plan | June 2015



# RJH Campus | TABLE 5 Existing Development Baseline 2015

| Zoning and Areas Summary Statistics<br>Royal Jubilee Hospital All Instatutions compared |                                        |                      |  |  |
|-----------------------------------------------------------------------------------------|----------------------------------------|----------------------|--|--|
| Plan ID                                                                                 | Jurisdiction + Zoning<br>Building Name | Total Floor Area (m² |  |  |
| Zoning                                                                                  | Websit of S