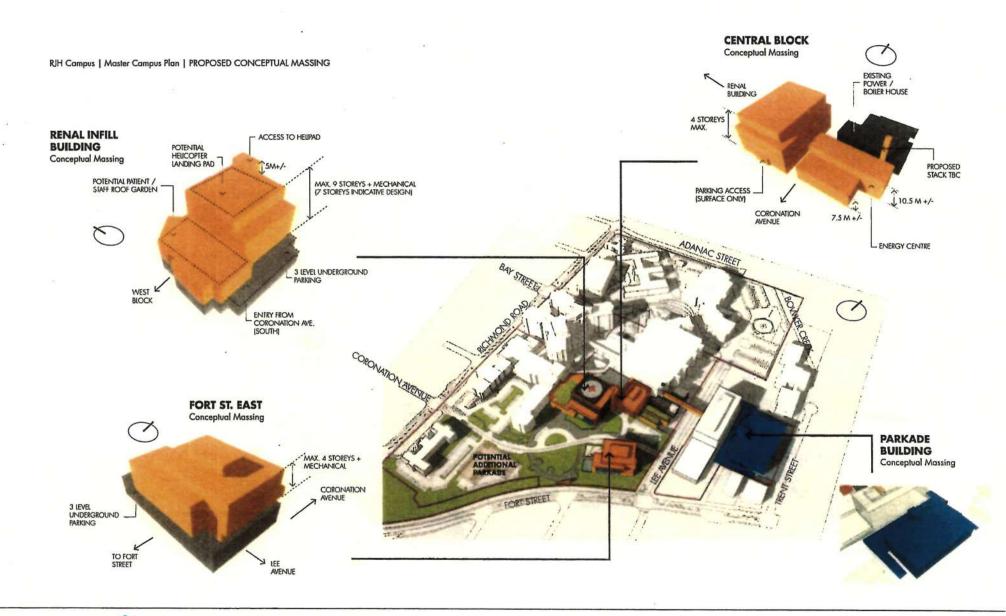

s, or are located towards the centre of campus if increased heights are needed to achieve density. This is intended to minimize building footprint coverage, and avoid placing taller buildings on the campus boundary.
- Building form and massing is as compact as possible. Articulation and transitions of building facades will be implemented to maintain pedestrian scale and architectural definition. Where feasible, future parkades are integrated within buildings and screened by other building uses or landscape screening.
- · A south campus formal open space provides a strong focal point for surrounding building entries and a connection to Fort Street, as well as provides outdoor sealing and greenspace.



13 Island Health Royal Jubilee Hospital | Master Campus Plan | June 2015

island health



island health

Island Health Royal Jubilee Hospital | Master Campus Plan | June 2015 14

14



15 Island Health Royal Jubilee Hospital | Master Campus Plan | June 2015



RJH Campus | Master Campus Plan | Circulation - PROPOSED

RJH Campus | Master Campus Plan | Green Spaces - FUTURE





Island Health Royal Jubilee Hospital | Master Campus Plan | June 2015 16

# **CONCEPTUAL SKETCH VIEWS**



RJH Campus | Master Campus Plan | Conceptual View towards Central Block Main Entry



RJH Campus | Master Campus Plan | Interior view towards South Gate, from Central Block



RJH Campus | Master Campus Plan | Pedestrian South Gate Concept from Fort Street



RJH Campus | Master Campus Plan | North Campus Gateway Concept







Island Health Royal Jubilee Hospital | Master Compus Plan | June 2015