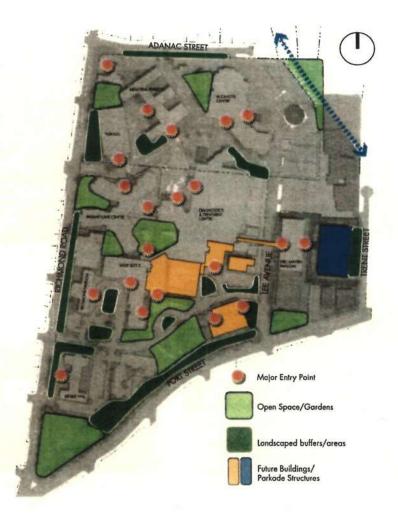

transitions of building facades will be implemented to maintain pedestrian scale and architectural definition. Where feasible, future parkades are integrated within buildings and screened by other building uses or landscape screening.
- · A south campus formal open space provides a strong focal point for surrounding building entries and a connection to Fort Street, as well as provides outdoor sealing and greenspace.



13 Island Health Royal Jubilee Hospital | Master Campus Plan | June 2015

island health



island health

Island Health Royal Jubilee Hospital | Master Campus Plan | June 2015 14

14



15 Island Health Royal Jubilee Hospital | Master Campus Plan | June 2015



RJH Campus | Master Campus Plan | Circulation - PROPOSED

RJH Campus | Master Campus Plan | Green Spaces - FUTURE





Island Health Royal Jubilee Hospital | Master Campus Plan | June 2015 16

# **CONCEPTUAL SKETCH VIEWS**



RJH Campus | Master Campus Plan | Conceptual View towards Central Block Main Entry



RJH Campus | Master Campus Plan | Interior view towards South Gate, from Central Block



RJH Campus | Master Campus Plan | Pedestrian South Gate Concept from Fort Street



RJH Campus | Master Campus Plan | North Campus Gateway Concept







Island Health Royal Jubilee Hospital | Master Compus Plan | June 2015



# 5.0 DESIGN GUIDELINES

The goal of the Design Guidelines is to create a more cohesive campus environment and improve the overall character of the site. The physical character of the campus has evolved over the post 120 years with a variety of buildings that reflect the architectural