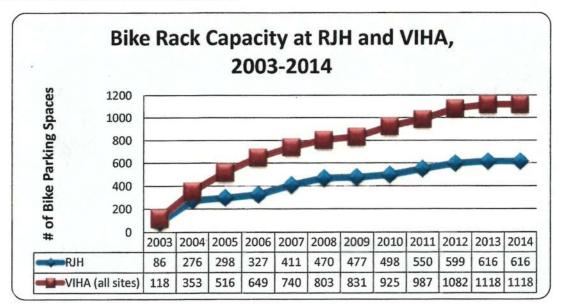

rage Facilities

- VIHA Parking Services has made a commitment to increase storage capacity by expanding bicycle racks, lockers and secured bicycle compounds.
- Bicycle storage capacity (VIHA SI and NRGH Pay Parking Facilities). Since 2003 bicycle storage has increased approximately 85%.
- 1995 (77 bicycles) were installed in the RJH Foods Service secured bicycle compound.
- 2008 (57 bicycles) plus 2 electrical outlets for electric bicycles were installed in the RJH PES secured bicycle compound.
- 2010 (32 bicycles) + 2 electrical outlets for electric bicycles were installed in the VGH secured bicycle compound
- Installed 2005 (96 lockers) bicycle lockers at RJH.
- Installed 2011 (30 lockers) bicycle lockers at the RJH Patient Care Centre.

# Table H: Summary of Bicycle Storage Capacity:



# 9. VIHA Parking Rate Increases:

- VIHA reviews annually the Public and Employee parking rates as a comparison to current market rates surrounding in the city. Incremental increases of these parking rates have aligned more closely to the current market value.
- Current employee parking rates are more expensive than a Carpool Permit or BC Transit Employee ProPASS.
- Certain restrictions to Collective Bargaining Agreements (HEU) limit parking rate increases.

# Table I: VIHA Parking Rate Increase (RJH Specific):



# ROYAL JUBILEE HOSPITAL . MASTER CAMPUS PLAN 2015 - 2035

the case of the late

JUNE 2015



Stantec

| 1.0      | INTRODUCTION AND         | 1.1 PREAMBLE                                  | 1  |
|----------|--------------------------|------------------------------------------