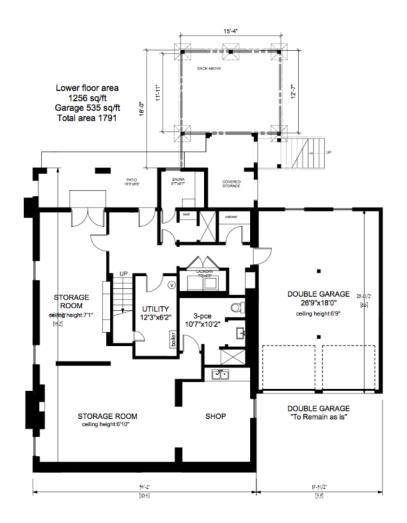

### 330 Irving Road Development Permit with Variances Application # 000419 Existing House Lower Floor