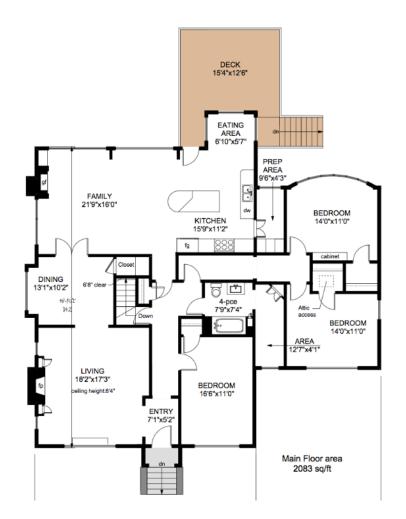

### 330 Irving Road Development Permit with Variances Application # 000419 Existing House Upper Floor