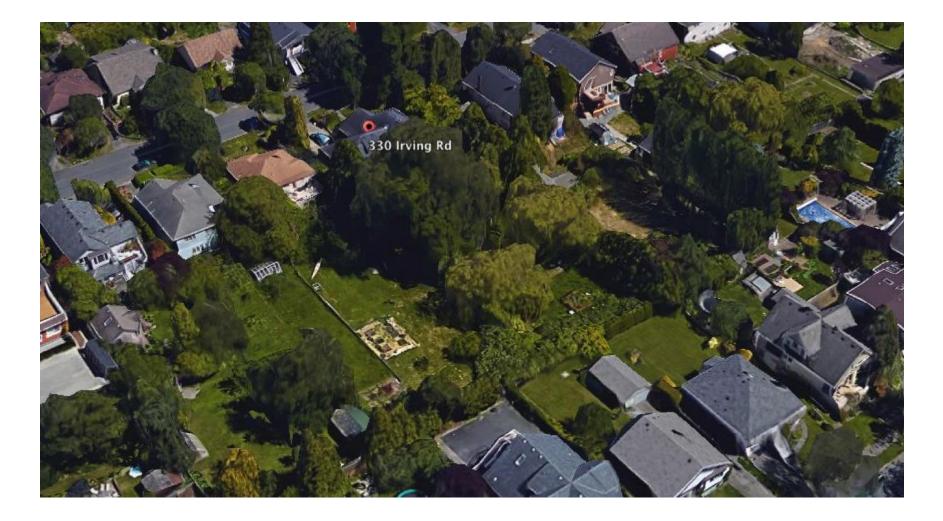

### 330 Irving Road Development Permit with Variances Application # 000419 Aerial View Showing Deep Lots

## 330 Irving Road Development Permit with Variances Application # 000419 Aerial View of Proposed House in Context