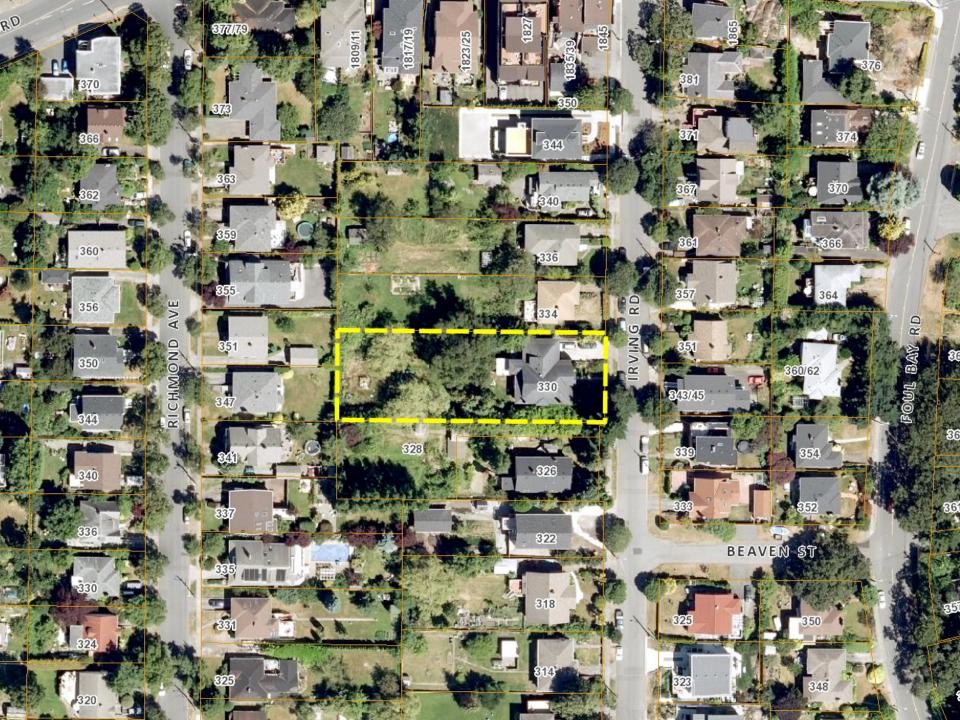

### 330 Irving Road Development Permit with Variances Application # 000419 Aerial View Showing Deep Lots

## 330 Irving Road Development Permit with Variances Application # 000419 Aerial View of Proposed House in Context