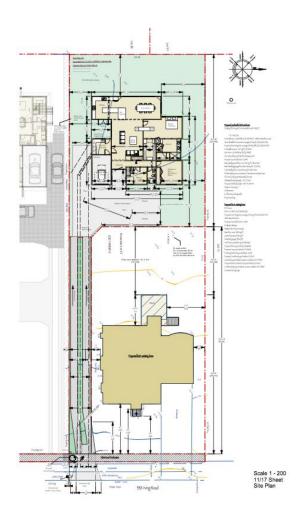

### 330 Irving Road Development Permit with Variances Application # 000419 Site Plan