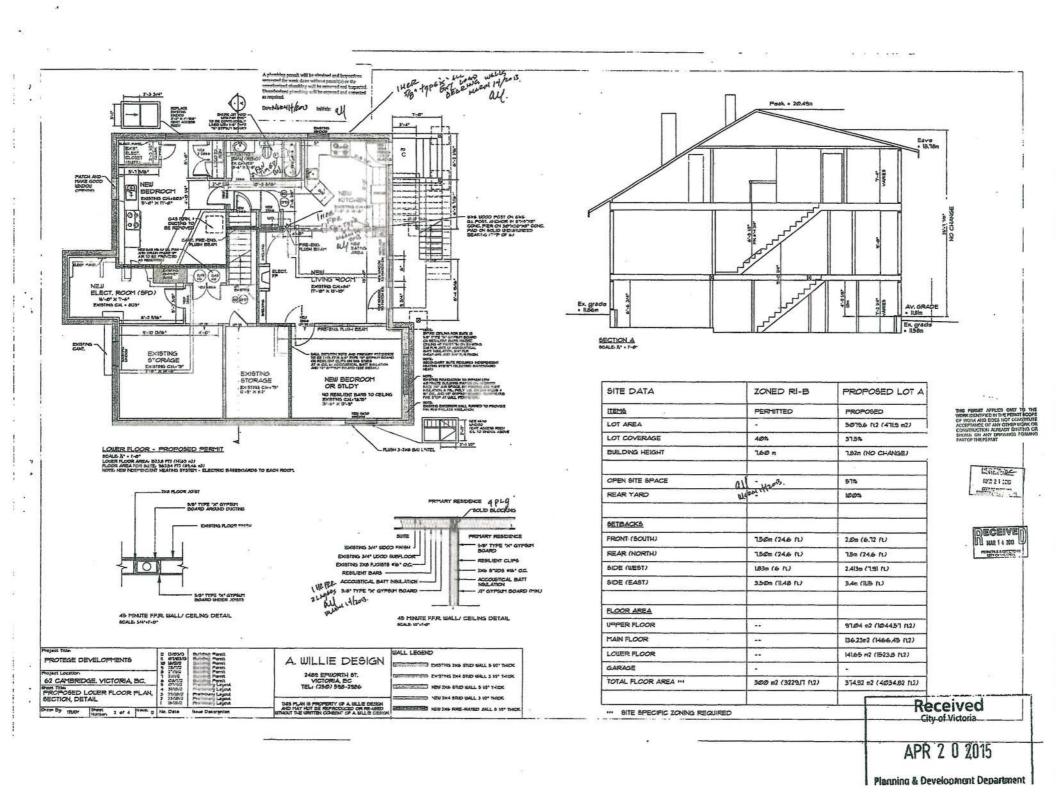

#### **Description of Proposal**

The proposal is for a small lot house. Specific details include:

- a new one-storey building with a basement featuring "arts and crafts" design elements such as a pitched roofline, a distinctive front entryway and traditional-style windows
- the exterior materials include cedar shingles, native granite concrete (stone wall), fir wood doors and fibreglass asphalt roofing
- new soft and hard landscaping would be introduced.

The subject property is a corner lot which is a preferable location for small lot infill development. The new small lot house would front on Cambridge Street. The proposal is for a single storey dwelling unit with a basement. The design of the small lot house incorporates "arts and craft" architectural elements, such as a pitched roofline, a distinctive front entryway and traditional-style windows. Exterior access to the basement level would be provided behind the stone wall at the front of the house, however, the stairs would not be visible from the street. Windows are maximized on the front and rear elevations. The windows on the side elevations are smaller and carefully located to respect the privacy of the adjacent neighbours. Window wells and lower level glazing, slightly above finished grade, would be provided for the basement. Parking would be provided in the driveway and behind the front face of the dwelling unit.

#### Setback Variances

The proposed variances are detailed in the following data table below.

| Zoning Criteria                                     | Proposal | Zone Standard<br>R1-S1 Zone |
|-----------------------------------------------------|----------|-----------------------------|
| Front yard setback (Cambridge Street) (m) - minimum | 3.50     | 6.00                        |
| Side yard setback (South) (m) – minimum             | 1.50     | 2.40                        |

The proposed front yard setback of 3.50m does not vary significantly from the established pattern of the streetscape. In fact, a 6m front yard setback would be more out of scale with the existing streetscape pattern than the proposed setback.

The proposed side yard setback (south side) of 1.5m is the minimum side yard setback permitted in the R1-S1 Zone. However, in the Zone, the minimum side yard setback is increased to 2.4m for any portion of a dwelling used as habitable space (e.g. bedroom, living room) which also has a window. The proposed side yard setback would have the most impact on the existing house, however, the existing house is setback more than 8m from the proposed small lot house and, therefore, a reduction in setback should have minimal impact on the adjacent property. The applicant is also proposing landscaping and a privacy fence along the property line to provide screening for the residents and adjacent neighbours.