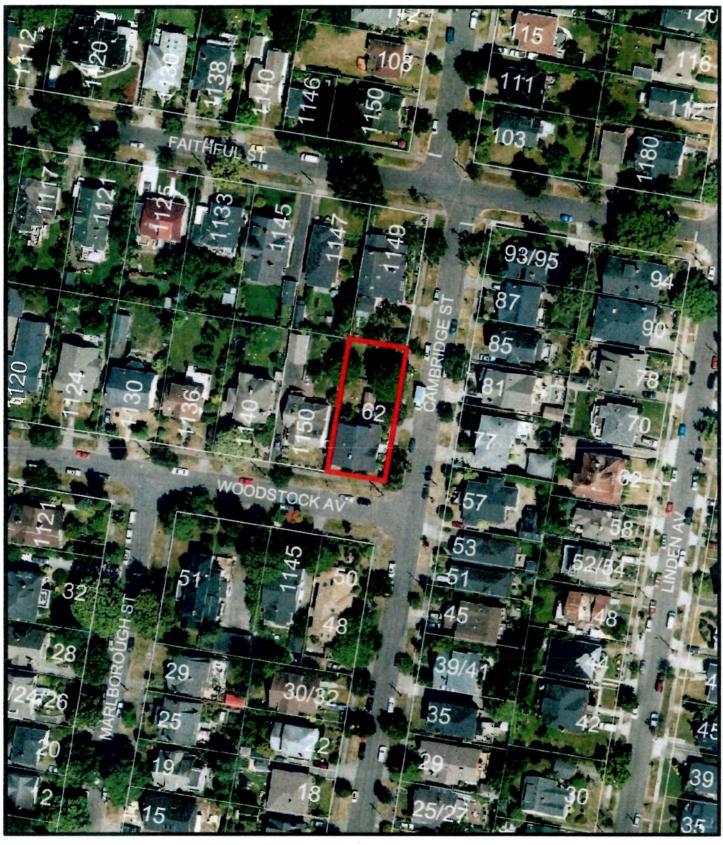

Development Permit with Variances Application No. 00479 for 62 Cambridge

Street

#### **List of Attachments**

- Zoning map
- Aerial map
- Applicant's letter to Mayor and Council dated February 26, 2015
- Tree Protection Plan dated May 14, 2015
- Small Lot Housing Rezoning Petition
- · Plans dated April 20, 2015.

62 Cambridge Street Rezoning #00479 Bylaw #

Re: 62 Cambridge St.
Small Lot Subdivision Rezoning

My name is Peter Waldhuber, I am the registered owner of 62 Cambridge St. I am submitting an application for a Small Lot Subdivision on this address. This will be my second application on this address as my first application was declined at the Planning and Land Use meeting in April 2014 due to neighbour support being below the 75% guideline.