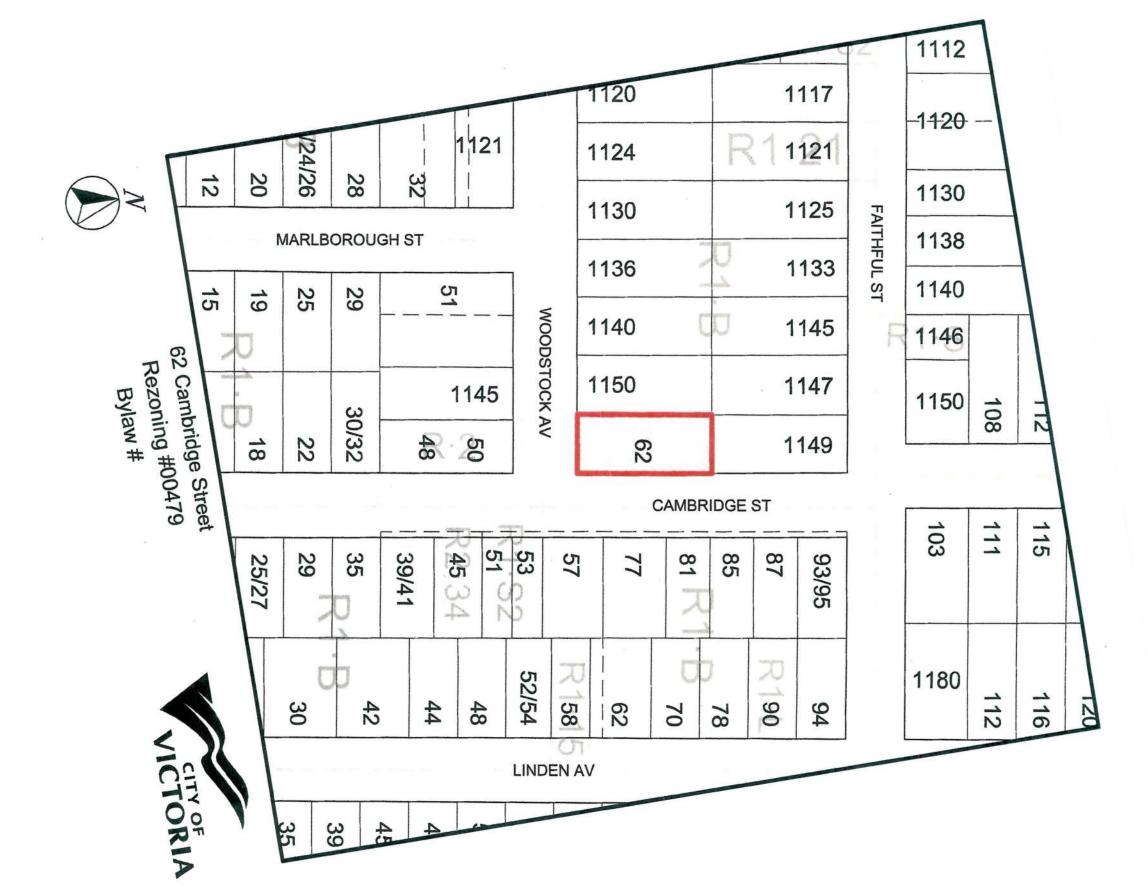

Development Permit with Variances Application No. 00479 for 62 Cambridge

Street

#### **List of Attachments**

- Zoning map
- Aerial map
- Applicant's letter to Mayor and Council dated February 26, 2015
- Tree Protection Plan dated May 14, 2015
- Small Lot Housing Rezoning Petition
- · Plans dated April 20, 2015.

62 Cambridge Street Rezoning #00479 Bylaw #

Re: 62 Cambridge St.
Small Lot Subdivision Rezoning

My name is Peter Waldhuber, I am the registered owner of 62 Cambridge St. I am submitting an application for a Small Lot Subdivision on this address. This will be my second application on this address as my first application was declined at the Planning and Land Use meeting in April 2014 due to neighbour support being below the 75% guideline.