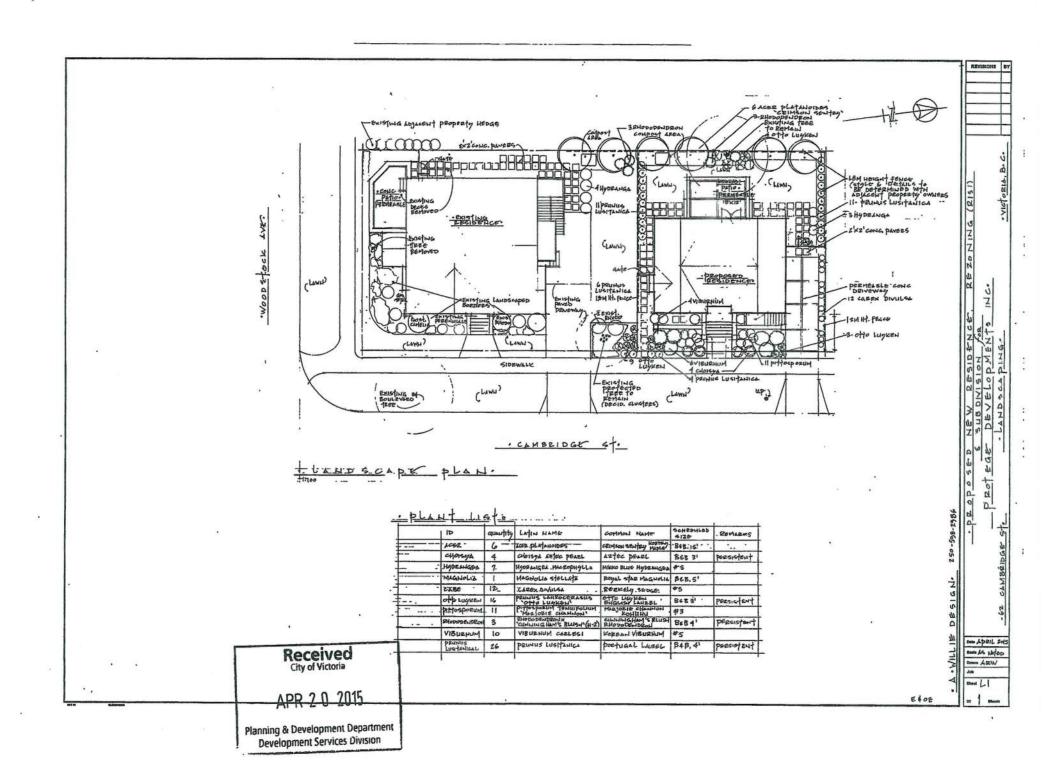

#### **Description of Proposal**

The proposal is for a small lot house. Specific details include:

- a new one-storey building with a basement featuring "arts and crafts" design elements such as a pitched roofline, a distinctive front entryway and traditional-style windows
- the exterior materials include cedar shingles, native granite concrete (stone wall), fir wood doors and fibreglass asphalt roofing
- new soft and hard landscaping would be introduced.

The proposed variances are related to reducing the front and side yard setbacks of proposed Lot B (small lot).

The subject property is a corner lot which is a preferable location for small lot infill development. The new small lot house would front on Cambridge Street. The proposal is for a single storey dwelling unit with a basement. The design of the small lot house incorporates "arts and craft" architectural elements, such as a pitched roofline, a distinctive front entryway and traditional-style windows. Exterior access to the basement level would be provided behind the stone wall at the front of the house, however, the stairs would not be visible from the street. Windows are maximized on the front and rear elevations. The windows on the side elevations are smaller and carefully located to respect the privacy of the adjacent neighbours. Window wells and lower level glazing, slightly above finished grade, would be provided for the basement. Parking would be provided in the driveway and behind the front face of the dwelling unit.

The applicant is proposing new soft and hard landscaping in the front and rear yards as well as landscaping strips along the side yards. A new privacy fence would be constructed around the perimeter of the lot.

#### Setback Variances

The proposed variances are detailed in the following data table below.

| Zoning Criteria                                     | Proposal | Zone Standard<br>R1-S1 Zone |
|-----------------------------------------------------|----------|-----------------------------|
| Front yard setback (Cambridge Street) (m) - minimum | 3.50     | 6.00                        |
| Side yard setback (South) (m) – minimum             | 1.50     | 2.40                        |

The proposed front yard setback of 3.50m does not vary significantly from the established pattern of the streetscape. In fact, a 6m front yard setback would be more out of scale with the existing streetscape pattern than the proposed setback.

The proposed side yard setback (south side) of 1.5m is the minimum side yard setback permitted in the R1-S1 Zone. However, in the Zone, the minimum side yard setback is increased to 2.4m for any portion of a dwelling used as habitable space (e.g. bedroom, living room) which also has a window. The proposed side yard setback would have the most impact on the existing house, however, the existing house is setback more than 8m from the proposed small lot house and, therefore, a reduction in setback should have minimal impact on the adjacent property. The applicant is also proposing landscaping and a privacy fence along the property line to provide screening for the residents and adjacent neighbours.