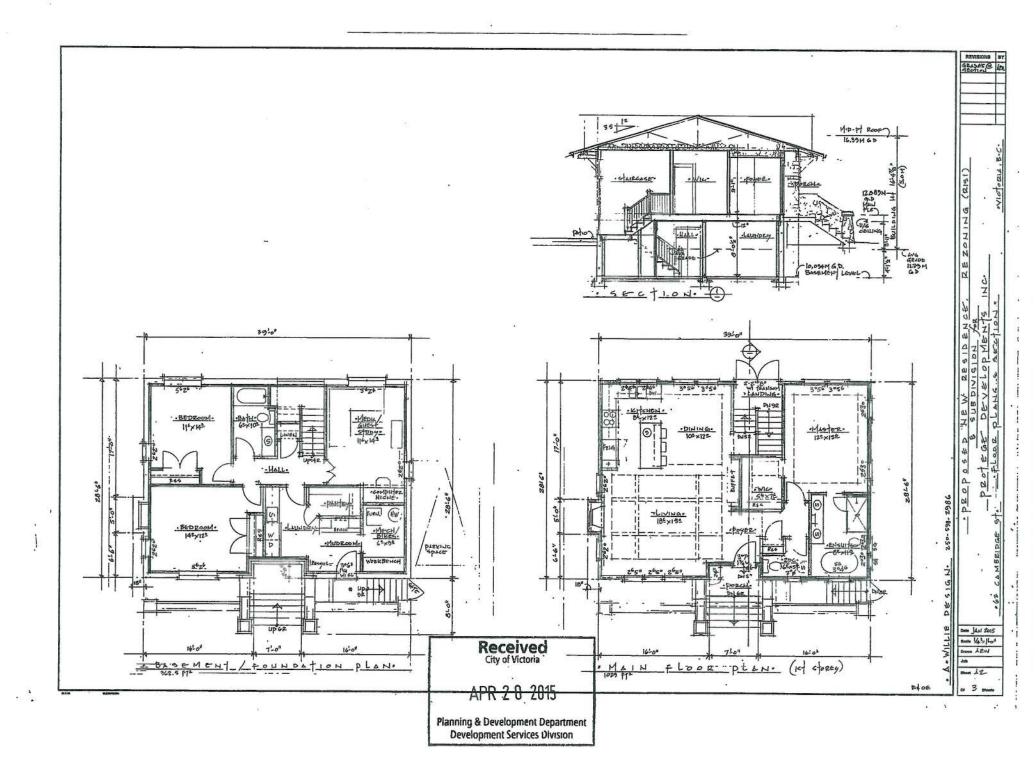

#### **Description of Proposal**

The proposal is for a small lot house. Specific details include:

- a new one-storey building with a basement featuring "arts and crafts" design elements such as a pitched roofline, a distinctive front entryway and traditional-style windows
- the exterior materials include cedar shingles, native granite concrete (stone wall), fir wood doors and fibreglass asphalt roofing
- new soft and hard landscaping would be introduced.

The subject property is a corner lot which is a preferable location for small lot infill development. The new small lot house would front on Cambridge Street. The proposal is for a single storey dwelling unit with a basement. The design of the small lot house incorporates "arts and craft" architectural elements, such as a pitched roofline, a distinctive front entryway and traditional-style windows. Exterior access to the basement level would be provided behind the stone wall at the front of the house, however, the stairs would not be visible from the street. Windows are maximized on the front and rear elevations. The windows on the side elevations are smaller and carefully located to respect the privacy of the adjacent neighbours. Window wells and lower level glazing, slightly above finished grade, would be provided for the basement. Parking would be provided in the driveway and behind the front face of the dwelling unit.