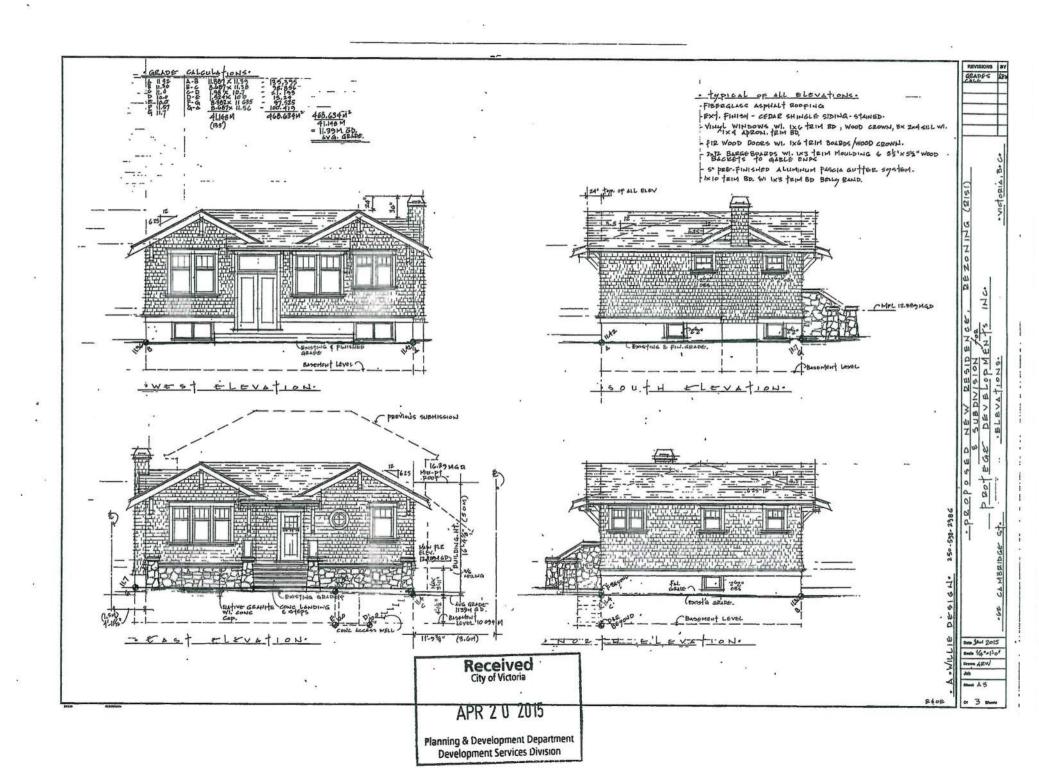

#### **Description of Proposal**

The proposal is for a small lot house. Specific details include:

- a new one-storey building with a basement featuring "arts and crafts" design elements such as a pitched roofline, a distinctive front entryway and traditional-style windows
- the exterior materials include cedar shingles, native granite concrete (stone wall), fir wood doors and fibreglass asphalt roofing
- new soft and hard landscaping would be introduced.

The subject property is a corner lot which is a preferable location for small lot infill development. The new small lot house would front on Cambridge Street. The proposal is for a single storey dwelling unit with a basement. The design of the small lot house incorporates "arts and craft" architectural elements, such as a pitched roofline, a distinctive front entryway and traditional-style windows. Exterior access to the basement level would be provided behind the stone wall at the front of the house, however, the stairs would not be visible from the street. Windows are maximized on the front and rear elevations. The windows on the side elevations are smaller and carefully located to respect the privacy of the adjacent neighbours. Window wells and lower level glazing, slightly above finished grade, would be provided for the basement. Parking would be provided in the driveway and behind the front face of the dwelling unit.