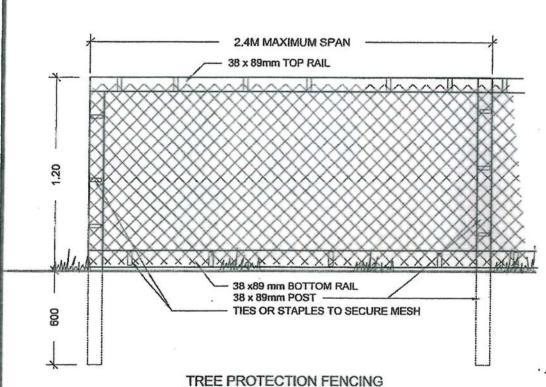

Mitigation of impacts: We recommend the following course of action to be used during construction.

Barrier fencing: We recommend that barrier fencing be erected around the perimeter of the 5 metre critical root zone that we have defined for this tree. The barrier fencing to be erected must be a minimum of 4 feet in height, of solid frame construction that is attached to wooden or metal posts. A solid board or rail must run between the posts at the top and the bottom of the fencing. This solid frame can then be covered with plywood, or flexible snow fencing (see attached diagram). The fencing must be erected prior to the start of any construction activity on site (i.e. demolition, excavation, construction), and remain in place through completion of the project. Signs should be posted around the protection zone to declare it off limits to all construction related activity. The project arborist must be consulted before this fencing is removed or moved for any purpose.

Yours truly,

Nooh Tc. Best

Tom Talbot & Graham Mackenzie

ISA Certified, & Consulting Arborists

Enclosures - Barrier Fencing Specifications, Floating Patio Diagram

FENCE WILL BE CONTRUCTED USING 38 X 89 mm (2"X4") WOOD FRAME: TOP, BOTTOM AND POSTS. \* USE ORANGE SNOW-FENCING MESH AND SECURE TO THE WOOD FRAME WITH "ZIP" TIES OR GALVANZIED STAPLES

\* IN ROCKY AREAS, METAL POSTS (T-BAR OR REBAR) DRILLED INTO ROCK WILL BE ACCEPTED

DETAIL NAME:

TREE PROTECTION FENCING

DATE: DRAWN:

Oct 30/07 DM

APP'D.

RR SCALE: N.T.S. E105 DRAWING