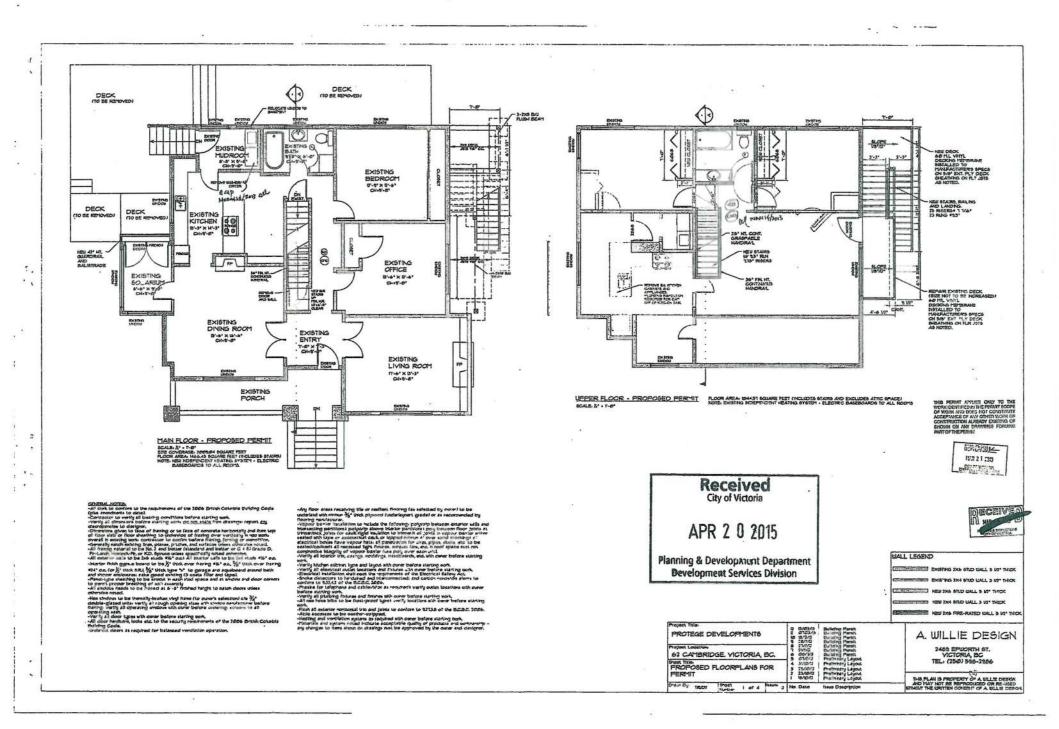

#### **Description of Proposal**

The proposal is for a small lot house. Specific details include:

- a new one-storey building with a basement featuring "arts and crafts" design elements such as a pitched roofline, a distinctive front entryway and traditional-style windows
- the exterior materials include cedar shingles, native granite concrete (stone wall), fir wood doors and fibreglass asphalt roofing
- new soft and hard landscaping would be introduced.

#### **Existing Site Development and Development Potential**

The subject property is currently in the R1-B Zone, Single Family Dwelling District, and occupied by a single family dwelling with a legal secondary suite and an accessory garage. The accessory garage would be removed to accommodate a new small lot house.

The subject property is a corner lot which is a preferable location for small lot infill development. The new small lot house would front on Cambridge Street. The proposal is for a single storey dwelling unit with a basement. The design of the small lot house incorporates "arts and craft" architectural elements, such as a pitched roofline, a distinctive front entryway and traditional-style windows. Exterior access to the basement level would be provided behind the stone wall at the front of the house, however, the stairs would not be visible from the street. Windows are maximized on the front and rear elevations. The windows on the side elevations are smaller and carefully located to respect the privacy of the adjacent neighbours. Window wells and lower level glazing, slightly above finished grade, would be provided for the basement. Parking would be provided in the driveway and behind the front face of the dwelling unit.