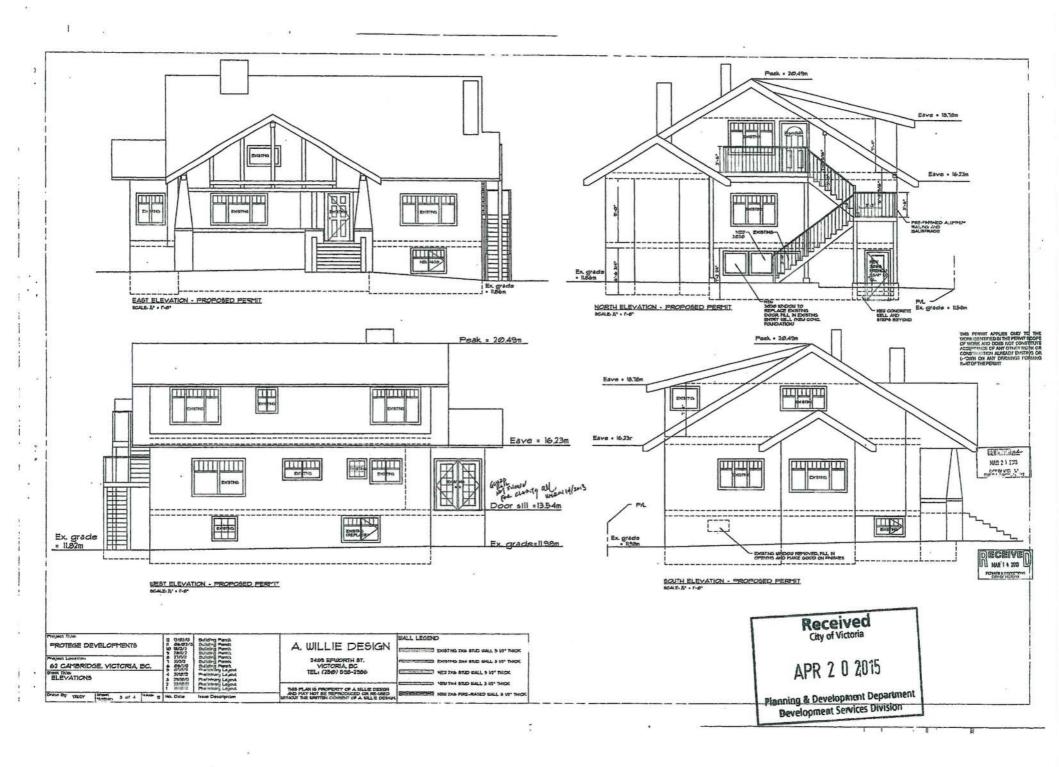

#### **Description of Proposal**

The proposal is for a small lot house. Specific details include:

- a new one-storey building with a basement featuring "arts and crafts" design elements such as a pitched roofline, a distinctive front entryway and traditional-style windows
- the exterior materials include cedar shingles, native granite concrete (stone wall), fir wood doors and fibreglass asphalt roofing
- new soft and hard landscaping would be introduced.

The subject property is a corner lot which is a preferable location for small lot infill development. The new small lot house would front on Cambridge Street. The proposal is for a single storey dwelling unit with a basement. The design of the small lot house incorporates "arts and craft" architectural elements, such as a pitched roofline, a distinctive front entryway and traditional-style windows. Exterior access to the basement level would be provided behind the stone wall at the front of the house, however, the stairs would not be visible from the street. Windows are maximized on the front and rear elevations. The windows on the side elevations are smaller and carefully located to respect the privacy of the adjacent neighbours. Window wells and lower level glazing, slightly above finished grade, would be provided for the basement. Parking would be provided in the driveway and behind the front face of the dwelling unit.