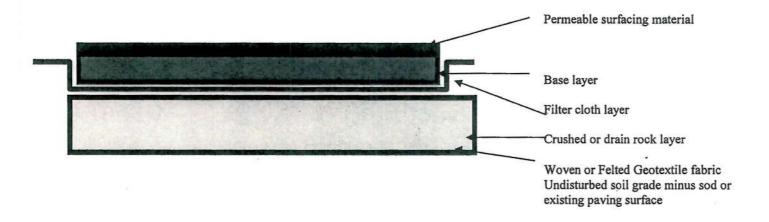

Excavation: At this time, we have not seen detailed plans showing a building footprint or underground servicing locations; however, it is our understanding that the proposed residence will be located outside of the critical root zone of this tree. A concrete patio is proposed to encroach within the critical root zone of the 40cm dbh ash tree. All excavation within the critical root zone of this tree must be performed under the supervision of the project arborist. Due to the close proximity of the concrete patio to the tree, it may not be possible to excavate to a bearing surface without impacting the tree. If significant roots are encountered during excavation, we may recommend that the patio be constructed using floating patio specifications (see attached floating patio diagram).

#### Diagram - Site Specific Floating Patio Areas

### Specifications for Floating Patio Areas

- 1. Excavation for patio construction must remove the sod layer only, where they encroach on the root zones of the protected trees
- 2. A layer of medium weight felted or woven Geotextile fabric is to be installed over the entire area of the critical root zone that is to be covered by the patio. Each piece of fabric must overlap the adjoining piece by approximately 30-cm.
- 3. A 10cm layer of torpedo rock, or 20-mm clean crushed drain rock, is to be used to cover the Geotextile fabric.
- 4. A layer of felted filter fabric is to be installed over the crushed rock layer to prevent fine particles of sand and soil from infiltrating this layer.
- 5. The bedding or base layer and permeable surfacing can be installed directly on top of the Geotextile fabric.