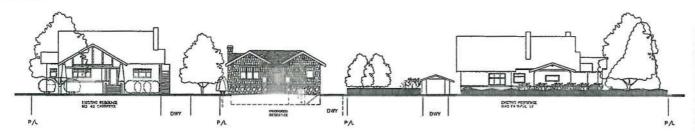

The subject property is a corner lot which is a preferable location for small lot infill development. The new small lot house would front on Cambridge Street. The proposal is for a single storey dwelling unit with a basement. The design of the small lot house incorporates "arts and craft" architectural elements, such as a pitched roofline, a distinctive front entryway and traditional-style windows. Exterior access to the basement level would be provided behind the stone wall at the front of the house, however, the stairs would not be visible from the street. Windows are maximized on the front and rear elevations. The windows on the side elevations are smaller and carefully located to respect the privacy of the adjacent neighbours. Window wells and lower level glazing, slightly above finished grade, would be provided for the basement. Parking would be provided in the driveway and behind the front face of the dwelling unit.

The proposed front yard setback of 3.50m does not vary significantly from the established pattern of the streetscape. In fact, a 6m front yard setback would be more out of scale with the existing streetscape pattern than the proposed setback.

The proposed side yard setback (south side) of 1.5m is the minimum side yard setback permitted in the R1-S1 Zone. However, in the Zone, the minimum side yard setback is increased to 2.4m for any portion of a dwelling used as habitable space (e.g. bedroom, living room) which also has a window. The proposed side yard setback would have the most impact on the existing house, however, the existing house is setback more than 8m from the proposed small lot house and, therefore, a reduction in setback should have minimal impact on the adjacent property. The applicant is also proposing landscaping and a privacy fence along the property line to provide screening for the residents and adjacent neighbours.