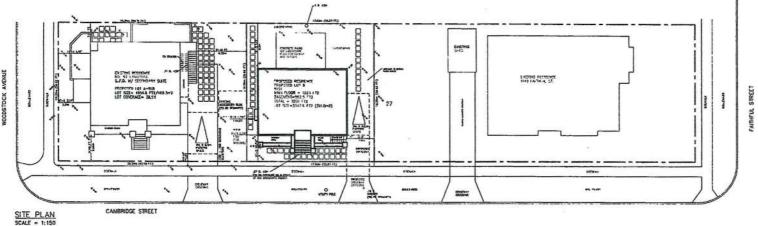

The subject property is a corner lot which is a preferable location for small lot infill development. The new small lot house would front on Cambridge Street. The proposal is for a single storey dwelling unit with a basement. The design of the small lot house incorporates "arts and craft" architectural elements, such as a pitched roofline, a distinctive front entryway and traditional-style windows. Exterior access to the basement level would be provided behind the stone wall at the front of the house, however, the stairs would not be visible from the street. Windows are maximized on the front and rear elevations. The windows on the side elevations are smaller and carefully located to respect the privacy of the adjacent neighbours. Window wells and lower level glazing, slightly above finished grade, would be provided for the basement. Parking would be provided in the driveway and behind the front face of the dwelling unit.

The applicant is proposing new soft and hard landscaping in the front and rear yards as well as landscaping strips along the side yards. A new privacy fence would be constructed around the perimeter of the lot.

#### Setback Variances

The proposed variances are detailed in the following data table below.

| Zoning Criteria                                     | Proposal | Zone Standard<br>R1-S1 Zone |
|-----------------------------------------------------|----------|-----------------------------|
| Front yard setback (Cambridge Street) (m) - minimum | 3.50     | 6.00                        |
| Side yard setback (South) (m) – minimum             | 1.50     | 2.40                        |

The proposed front yard setback of 3.50m does not vary significantly from the established pattern of the streetscape. In fact, a 6m front yard setback would be more out of scale with the existing streetscape pattern than the proposed setback.

The proposed side yard setback (south side) of 1.5m is the minimum side yard setback permitted in the R1-S1 Zone. However, in the Zone, the minimum side yard setback is increased to 2.4m for any portion of a dwelling used as habitable space (e.g. bedroom, living room) which also has a window. The proposed side yard setback would have the most impact on the existing house, however, the existing house is setback more than 8m from the proposed small lot house and, therefore, a reduction in setback should have minimal impact on the adjacent property. The applicant is also proposing landscaping and a privacy fence along the property line to provide screening for the residents and adjacent neighbours.