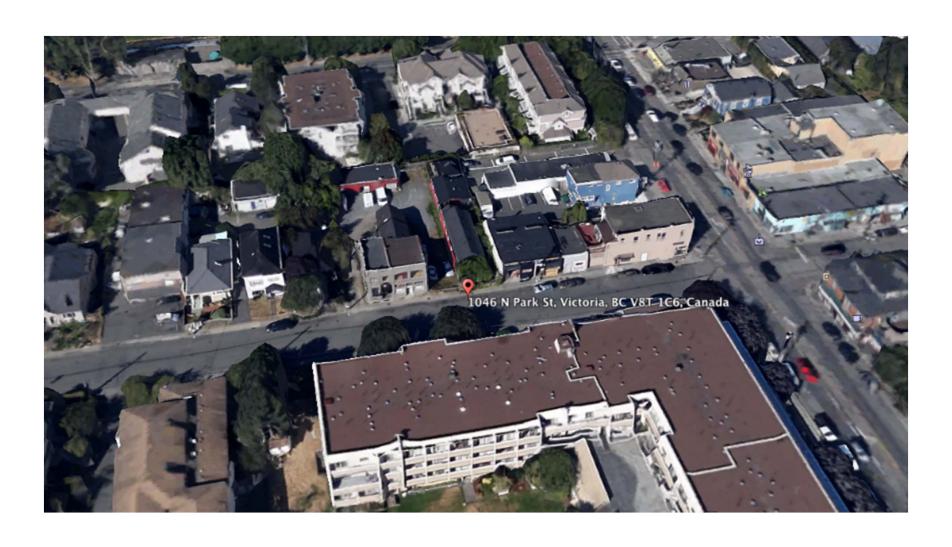

# 1046 North Park – Development Permit Application with Variances #000401



# Context plan / overview



### Subject Property – Vacant Lot



# Properties to North



# Property to the South



## Properties to the West





# Properties to the East



# Sloane Square Development 6 Rental Units











**Interior Front Phase 2 Rear Elevation** 



**Interior Front Phase 1 Elevation** 



#### West side elevation, zero lot line



#### East side elevation



# **Building section**









Second Floor



Third Floor



#### Street view



# Adjoining zero lot line building



# Accent wall, post, overhang, soffit, window type, & siding



## Roman paving stones