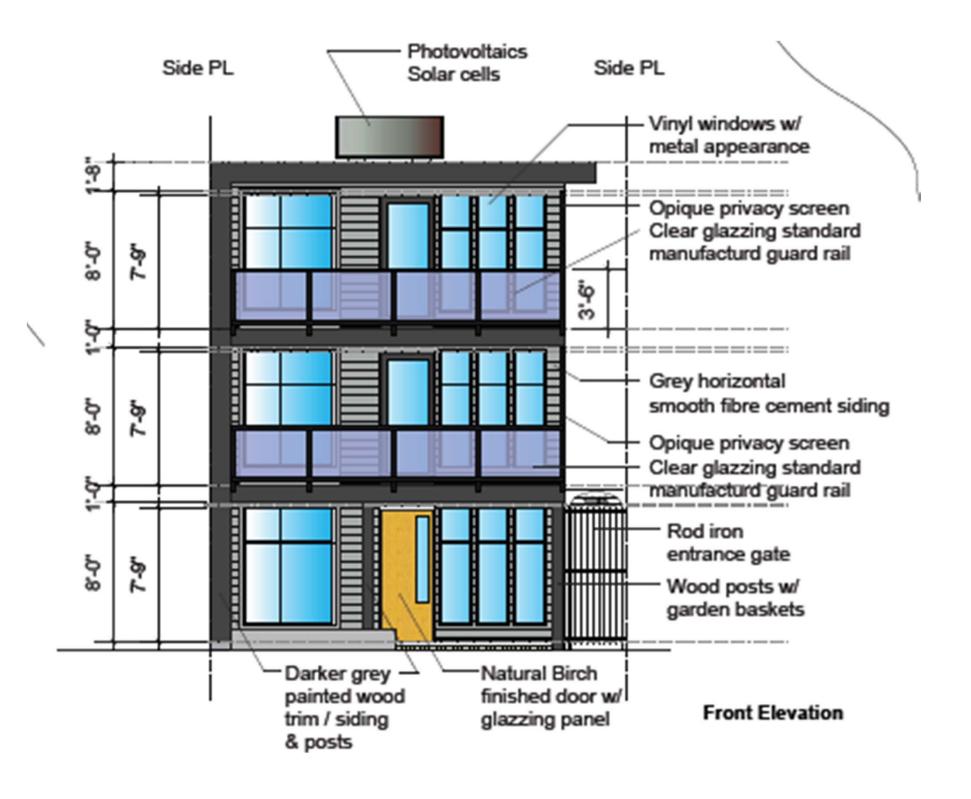

# Sloane Square Development 6 Rental Units

**Interior Front Phase 2 Rear Elevation** 

**Interior Front Phase 1 Elevation** 

# Accent wall, post, overhang, soffit, window type, & siding