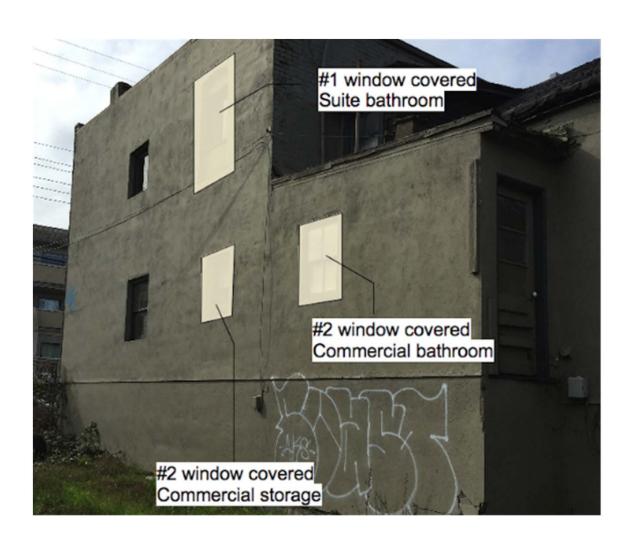

# 1046 North Park – Development Permit Application with Variances #000401



# Context plan / overview



### Subject Property – Vacant Lot



# Properties to North



# Property to the South



## Properties to the West





# Properties to the East



# Sloane Square Development 6 Rental Units











**Interior Front Phase 2 Rear Elevation** 



**Interior Front Phase 1 Elevation** 



#### West side elevation, zero lot line



#### East side elevation



# **Building section**









Second Floor



Third Floor



#### Street view



# Adjoining zero lot line building



# Accent wall, post, overhang, soffit, window type, & siding



## Roman paving stones