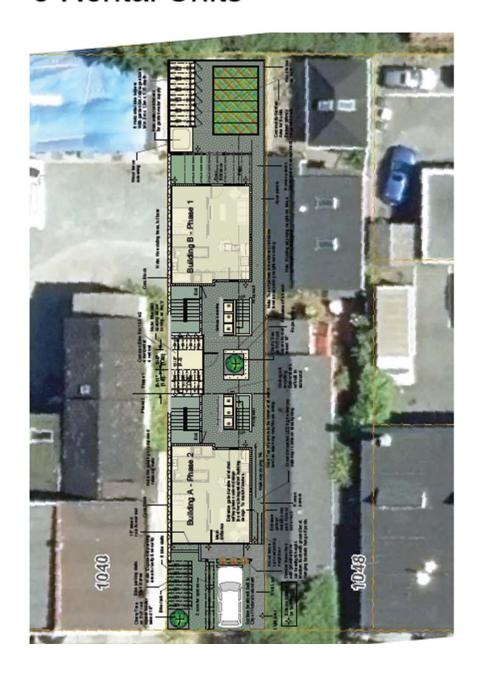

# Sloane Square Development 6 Rental Units

**Interior Front Phase 2 Rear Elevation** 

**Interior Front Phase 1 Elevation** 