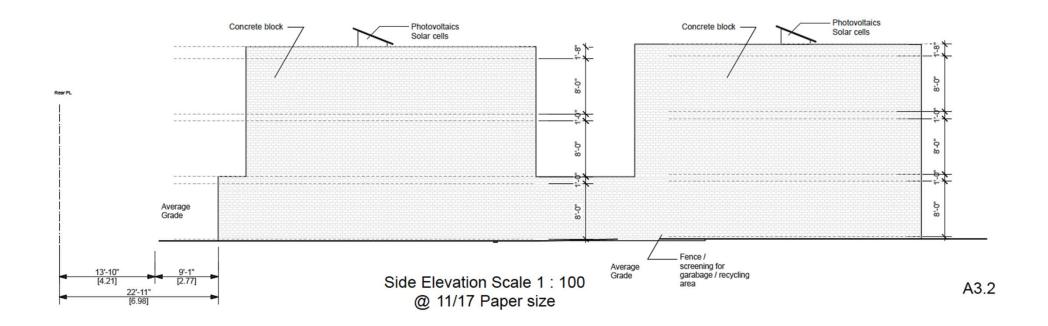

# 1046 North Park – Development Permit Application with Variances #000401



# Context plan / overview



### Subject Property – Vacant Lot



# Properties to North



# Property to the South



## Properties to the West





# Properties to the East



# Sloane Square Development 6 Rental Units











**Interior Front Phase 2 Rear Elevation** 



**Interior Front Phase 1 Elevation** 



#### West side elevation, zero lot line



#### East side elevation



# **Building section**









Second Floor



Third Floor



#### Street view



# Adjoining zero lot line building



# Accent wall, post, overhang, soffit, window type, & siding



## Roman paving stones