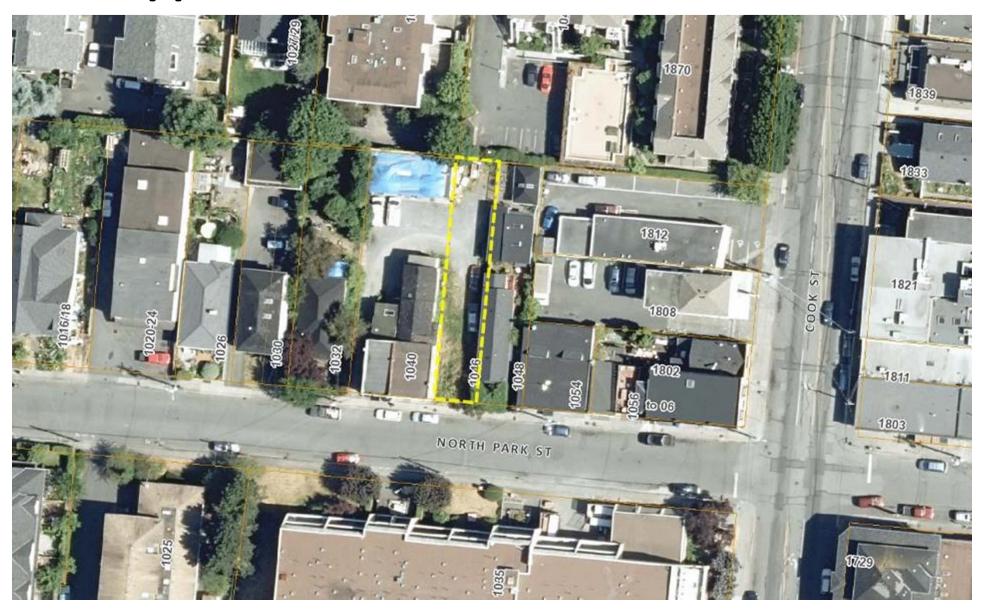

# 1046 North Park – Development Permit Application with Variances #000401



# Context plan / overview



### Subject Property – Vacant Lot



# Properties to North



# Property to the South



## Properties to the West





# Properties to the East



# Sloane Square Development 6 Rental Units











**Interior Front Phase 2 Rear Elevation** 



**Interior Front Phase 1 Elevation** 



#### West side elevation, zero lot line



#### East side elevation



# **Building section**









Second Floor



Third Floor



#### Street view



# Adjoining zero lot line building



# Accent wall, post, overhang, soffit, window type, & siding



## Roman paving stones