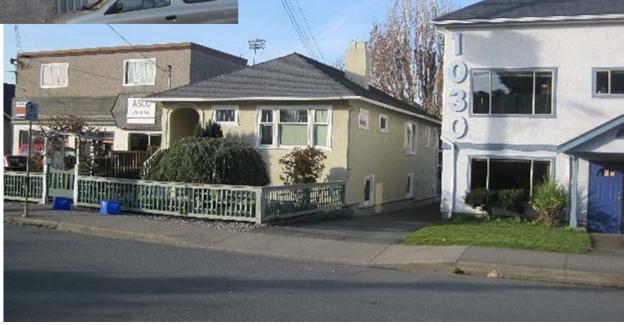

# 1046 North Park – Development Permit Application with Variances #000401



# Context plan / overview



### Subject Property – Vacant Lot



# Properties to North



# Property to the South



## Properties to the West





# Properties to the East



# Sloane Square Development 6 Rental Units











**Interior Front Phase 2 Rear Elevation** 



**Interior Front Phase 1 Elevation** 



#### West side elevation, zero lot line



#### East side elevation



# **Building section**









Second Floor



Third Floor



#### Street view



# Adjoining zero lot line building



# Accent wall, post, overhang, soffit, window type, & siding



## Roman paving stones