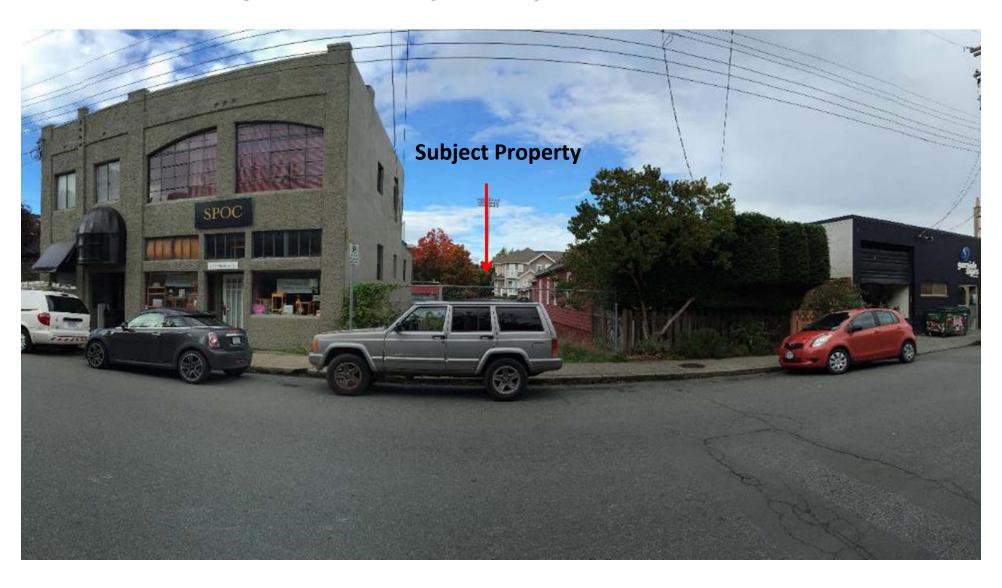

# 1046 North Park – Development Permit Application with Variances #000401



# Context plan / overview



### Subject Property – Vacant Lot



# Properties to North



# Property to the South



## Properties to the West





# Properties to the East



# Sloane Square Development 6 Rental Units











**Interior Front Phase 2 Rear Elevation** 



**Interior Front Phase 1 Elevation** 



#### West side elevation, zero lot line



#### East side elevation



# **Building section**









Second Floor



Third Floor



#### Street view



# Adjoining zero lot line building



# Accent wall, post, overhang, soffit, window type, & siding



## Roman paving stones