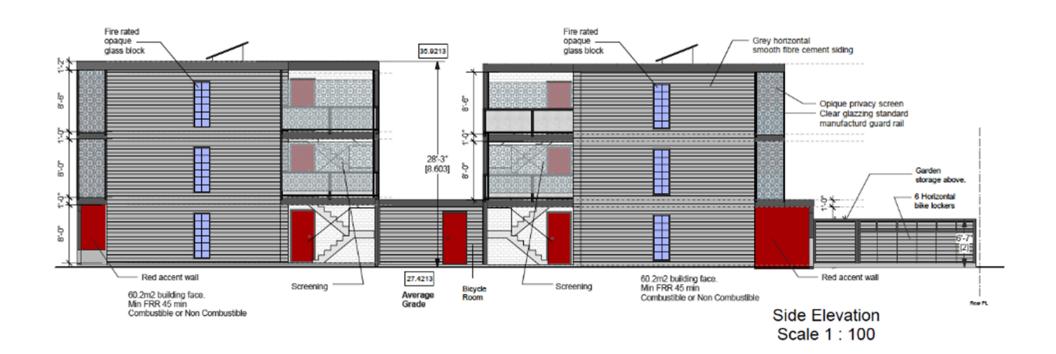

# 1046 North Park – Development Permit Application with Variances #000401



# Context plan / overview



### Subject Property – Vacant Lot



# Properties to North



# Property to the South



## Properties to the West





# Properties to the East



# Sloane Square Development 6 Rental Units











**Interior Front Phase 2 Rear Elevation** 



**Interior Front Phase 1 Elevation** 



#### West side elevation, zero lot line



#### East side elevation



# **Building section**









Second Floor



Third Floor



#### Street view



# Adjoining zero lot line building



# Accent wall, post, overhang, soffit, window type, & siding



## Roman paving stones