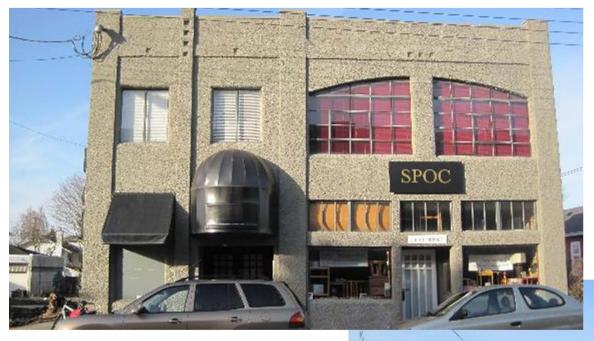

# 1046 North Park – Development Permit Application with Variances #000401



# Context plan / overview



### Subject Property – Vacant Lot



# Properties to North



# Property to the South



## Properties to the West





# Properties to the East



# Sloane Square Development 6 Rental Units











**Interior Front Phase 2 Rear Elevation** 



**Interior Front Phase 1 Elevation** 



#### West side elevation, zero lot line



#### East side elevation



# **Building section**









Second Floor



Third Floor



#### Street view



# Adjoining zero lot line building



# Accent wall, post, overhang, soffit, window type, & siding



## Roman paving stones