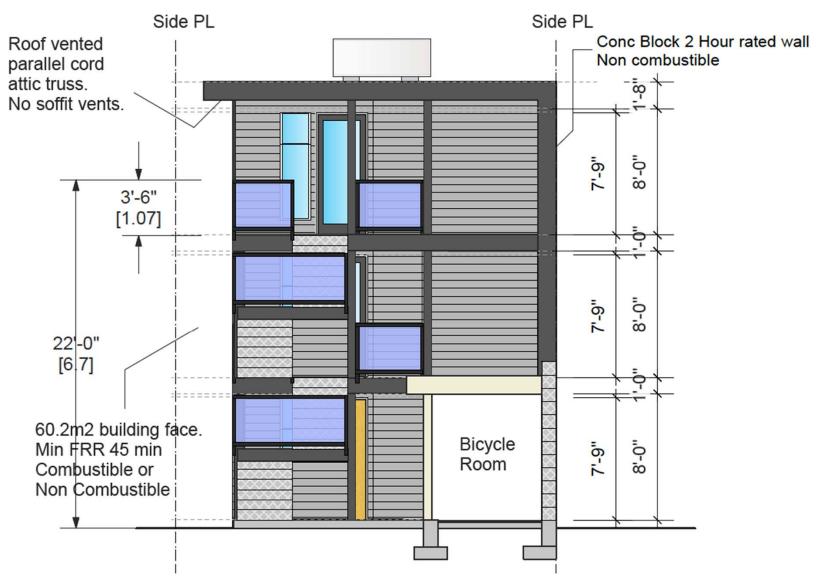

#### West side elevation, zero lot line

#### East side elevation

# **Building section**

Second Floor

Third Floor