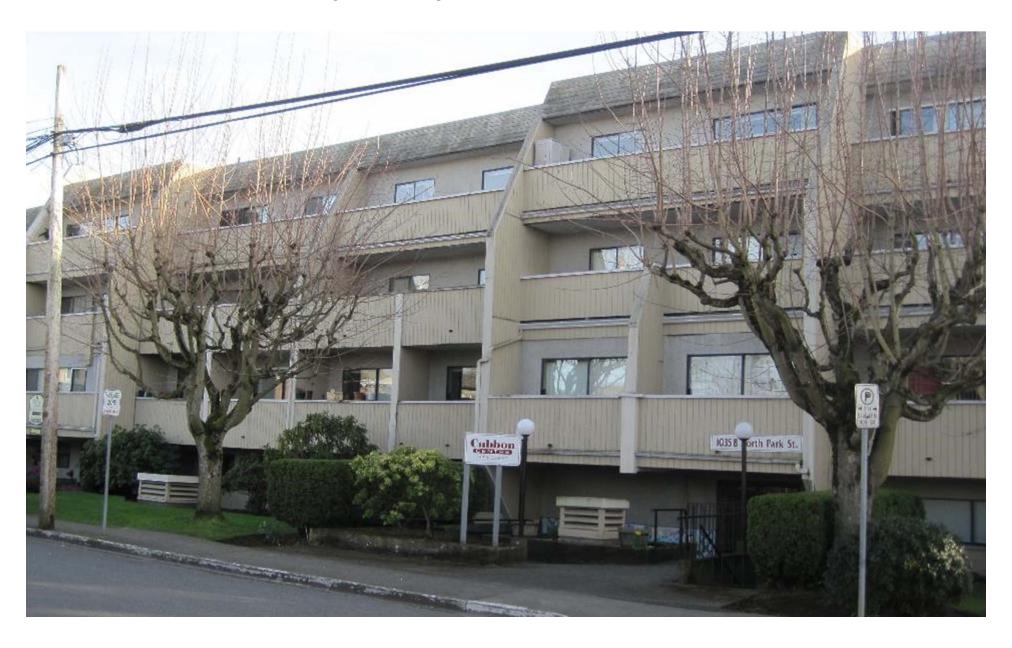

# 1046 North Park – Development Permit Application with Variances #000401



# Context plan / overview



### Subject Property – Vacant Lot



# Properties to North



# Property to the South



## Properties to the West





# Properties to the East



# Sloane Square Development 6 Rental Units











**Interior Front Phase 2 Rear Elevation** 



**Interior Front Phase 1 Elevation** 



#### West side elevation, zero lot line



#### East side elevation



# **Building section**









Second Floor



Third Floor



#### Street view



# Adjoining zero lot line building



# Accent wall, post, overhang, soffit, window type, & siding



## Roman paving stones