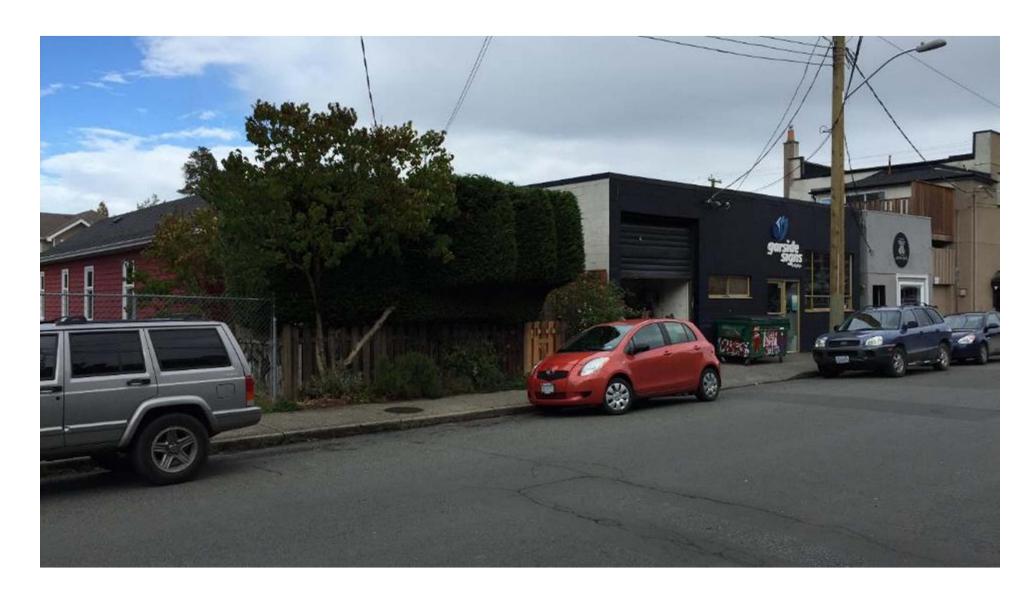

# 1046 North Park – Development Permit Application with Variances #000401



# Context plan / overview



### Subject Property – Vacant Lot



# Properties to North



# Property to the South



## Properties to the West





# Properties to the East



# Sloane Square Development 6 Rental Units











**Interior Front Phase 2 Rear Elevation** 



**Interior Front Phase 1 Elevation** 



#### West side elevation, zero lot line



#### East side elevation



# **Building section**









Second Floor



Third Floor



#### Street view



# Adjoining zero lot line building



# Accent wall, post, overhang, soffit, window type, & siding



## Roman paving stones