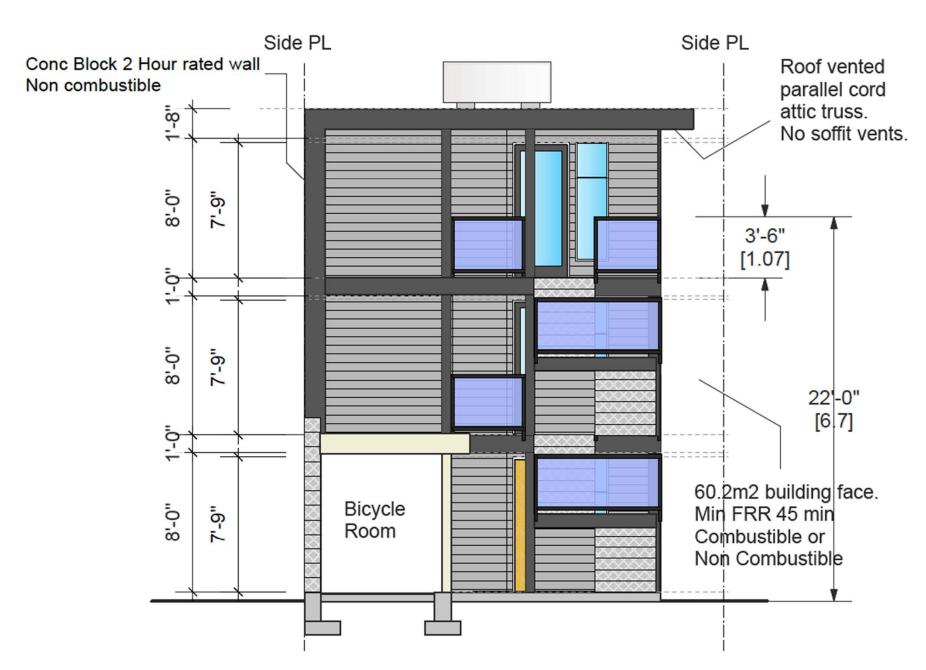

# 1046 North Park – Development Permit Application with Variances #000401



# Context plan / overview



### Subject Property – Vacant Lot



# Properties to North



# Property to the South



## Properties to the West





# Properties to the East



# Sloane Square Development 6 Rental Units











**Interior Front Phase 2 Rear Elevation** 



**Interior Front Phase 1 Elevation** 



#### West side elevation, zero lot line



#### East side elevation



# **Building section**









Second Floor



Third Floor



#### Street view



# Adjoining zero lot line building



# Accent wall, post, overhang, soffit, window type, & siding



## Roman paving stones