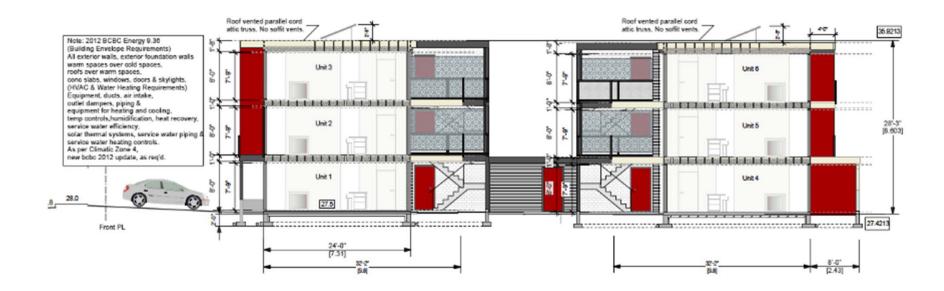

# 1046 North Park – Development Permit Application with Variances #000401



# Context plan / overview



### Subject Property – Vacant Lot



# Properties to North



# Property to the South



## Properties to the West





# Properties to the East



# Sloane Square Development 6 Rental Units











**Interior Front Phase 2 Rear Elevation** 



**Interior Front Phase 1 Elevation** 



#### West side elevation, zero lot line



#### East side elevation



# **Building section**









Second Floor



Third Floor



#### Street view



# Adjoining zero lot line building



# Accent wall, post, overhang, soffit, window type, & siding



## Roman paving stones