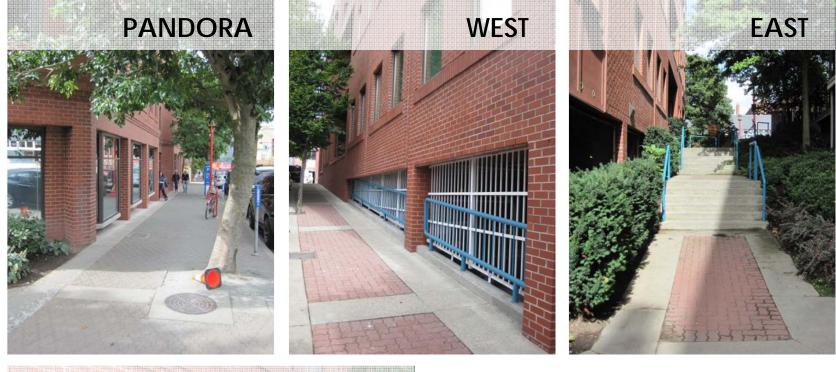

# EXISTING BUILDING CONTEXT





## PANDORA AVENUE CONTEXT

WEST







## REAR OF BUILDING **CONTEXT**





### **SITE PLAN**



PANDORA AVE.



### **Ground Floor**



### **South Elevation**



### **East Elevation**

### (E) (D) 0 (B) (A) PL 9 16 2 1 2 11 11 7 16 4 2 6 8 16 3 16 8 LINE OF EXETING MECH. PENTHOLISE EX51051#1829m EL 30.291m T.O.P. (PROPOSED) GLASS CAND EL 29.391m U/S OF CELING EL 27.441m T.D.P. (PROPOSED) BUSS CHOP EL 26.691m STH FLOOR QUARTINE. EX TOP. 24 16/m EL 23.691m 4TH FLOOR . . H L EL 19.824m 390 R.008 Charles States EL 15.957m 2ND FLOOR EL 12.165m AVERAGE GRADE ¥ . PANDORA AVE. Ã 011-100- 01.100 01.50 01.500 (1200.100 EL 12.090m GROUND FLOOR 8 D.E. 112000 R. 11 490 Bans NEW DECOPATIVE METAL SCREEN X 8. 1200 ÷ TOC. 01 8. 9500 D. L. 1570 EL 9.140m BASEMENT D.L.