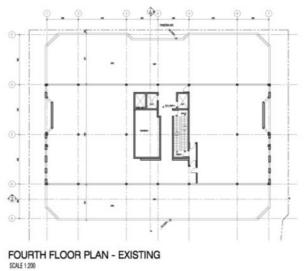

ROOF PLAN - EXISTING SCALE 1:200

4TH FLOOR LOFT - PROPOSED (COMBINED UNIT AREAS ON A1.3) SOLIE 1100

SCALE 1:100

PROPOSED SIGNAGE DETAILS SOLE 150