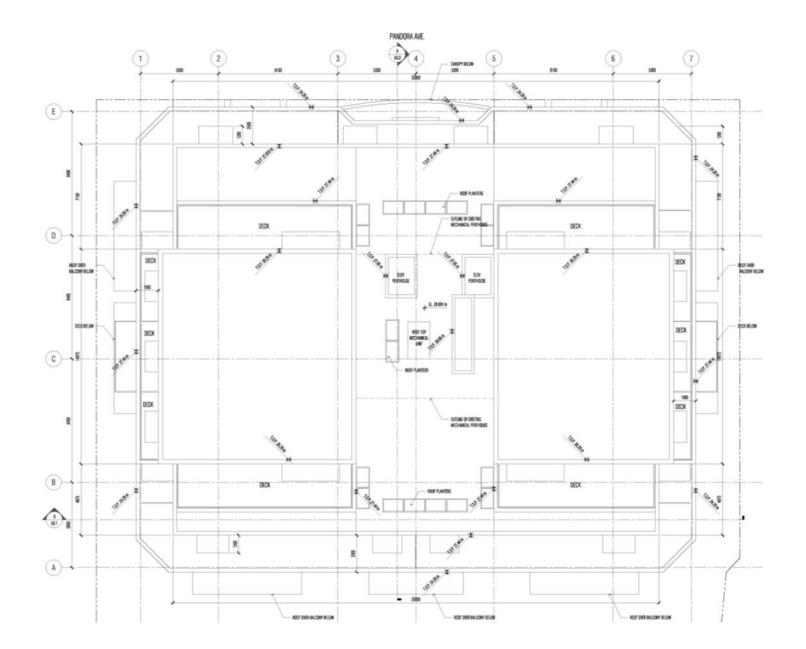

ROOF PLAN - EXISTING SCALE 1:200

4TH FLOOR LOFT - PROPOSED (COMBINED UNIT AREAS ON A1.3) SOLIE 1100

SCALE 1:100

PROPOSED SIGNAGE DETAILS SOLE 150