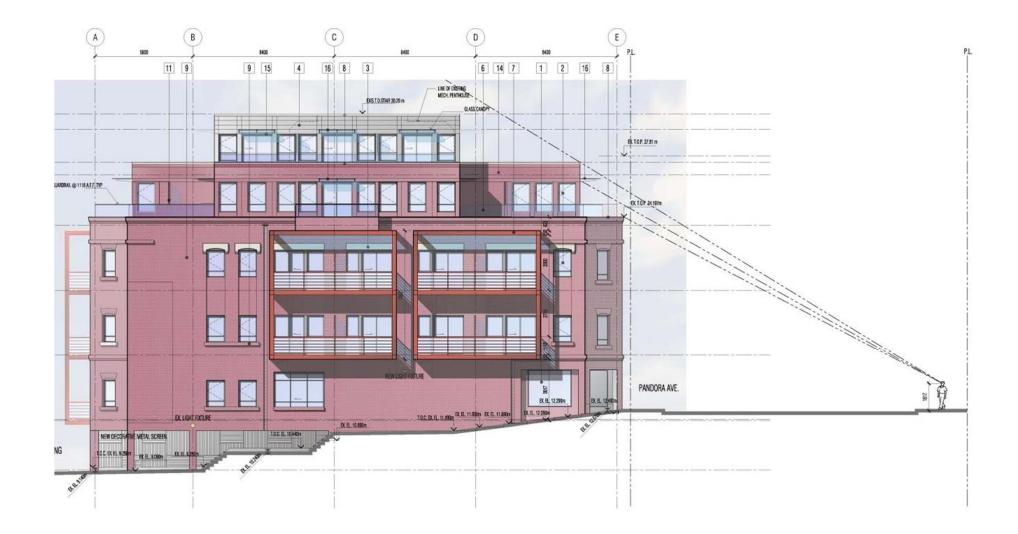

# EXISTING BUILDING CONTEXT





## PANDORA AVENUE CONTEXT

WEST







## REAR OF BUILDING **CONTEXT**





### **SITE PLAN**



PANDORA AVE.



### **Ground Floor**



### **South Elevation**



### **East Elevation**

### (E) (D) 0 (B) (A) PL 9 16 2 1 2 11 11 7 16 4 2 6 8 16 3 16 8 LINE OF EXETING MECH. PENTHOLISE EX51051#1829m EL 30.291m T.O.P. (PROPOSED) GLASS CAND EL 29.391m U/S OF CELING EL 27.441m T.D.P. (PROPOSED) BUSS CHOP EL 26.691m STH FLOOR QUARTINE. EX TOP. 24 16/m EL 23.691m 4TH FLOOR . . H L EL 19.824m 390 R.008 Charles States EL 15.957m 2ND FLOOR EL 12.165m AVERAGE GRADE ¥ . PANDORA AVE. Ã 011-100- 01.100 01.50 01.500 (1200.100 EL 12.090m GROUND FLOOR 8 D.E. 112000 R. 11 490 Bans NEW DECOPATIVE METAL SCREEN X 8. 1200 ÷ TOC. 01 8. 9500 D. L. 1570 EL 9.140m BASEMENT D.L. Int

### **West Elevation**



**North Elevation** 



## **Existing Streetscape**



### **Proposed Streetscape**





SHADOW ANALYSIS - MARCH 21/ SEPTEMBER 21 10:00 AM SCALE 1:000



SHADOW ANALYS