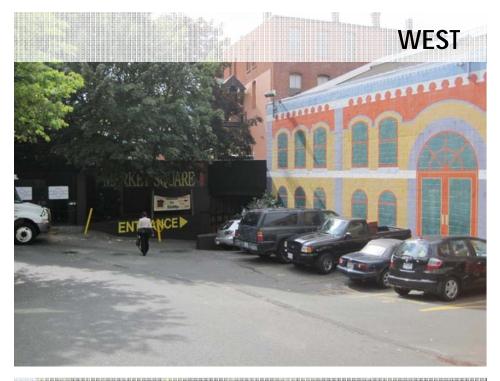

# EXISTING BUILDING CONTEXT





## PANDORA AVENUE CONTEXT

WEST







## REAR OF BUILDING **CONTEXT**





### **SITE PLAN**



PANDORA AVE.



### **Ground Floor**



### **South Elevation**



### **East Elevation**

### (E) (D) 0 (B) (A) PL 9 16 2 1 2 11 11 7 16 4 2 6 8 16 3 16 8 LINE OF EXETING MECH. PENTHOLISE EX51051#1829m EL 30.291m T.O.P. (PROPOSED) GLASS CAND EL 29.391m U/S OF CELING EL 27.441m T.D.P. (PROPOSED) BUSS CHOP EL 26.691m STH FLOOR QUARTINE. EX TOP. 24 16/m EL 23.691m 4TH FLOOR . . H L EL 19.824m 390 R.008 Charles States EL 15.957m 2ND FLOOR EL 12.165m AVERAGE GRADE ¥ . PANDORA AVE. Ã 011-100- 01.100 01.50 01.500 (1200.100 EL 12.090m GROUND FLOOR 8 D.E. 112000 R. 11 490 Bans NEW DECOPATIVE METAL SCREEN X 8. 1200 ÷ TOC. 01 8. 9500 D. L. 1570 EL 9.140m BASEMENT D.L. Int

### **West Elevation**



**North Elevation** 



## **Existing