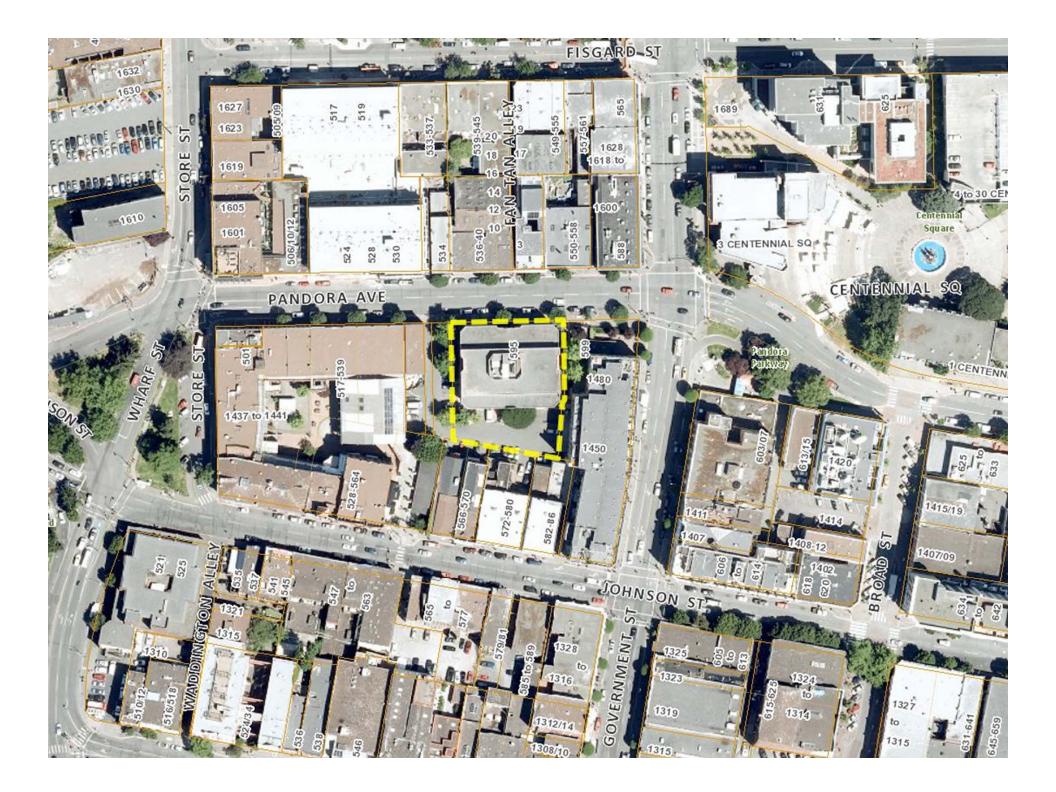

# EXISTING BUILDING CONTEXT





## PANDORA AVENUE CONTEXT

WEST







## REAR OF BUILDING **CONTEXT**





### **SITE PLAN**



PANDORA AVE.



### **Ground Floor**



### **South Elevation**



### **East Elevation**

### (E) (D) 0 (B) (A) PL 9 16 2 1 2 11 11 7 16 4 2 6 8 16 3 16 8 LINE OF EXETING MECH. PENTHOLISE EX51051#1829m EL 30.291m T.O.P. (PROPOSED) GLASS CAND EL 29.391m U/S OF CELING EL 27.441m T.D.P. (PROPOSED) BUSS CHOP EL 26.691m STH FLOOR QUARTINE. EX TOP. 24 16/m EL 23.691m 4TH FLOOR . . H L EL 19.824m 390 R.008 Charles States EL 15.957m 2ND FLOOR EL 12.165m AVERAGE GRADE ¥ . PANDORA AVE. Ã 011-100- 01.100 01.50 01.500 (1200.100 EL 12.090m GROUND FLOOR 8 D.E. 112000 R. 11 490 Bans NEW DECOPATIVE METAL SCREEN X 8. 1200 ÷ TOC. 01 8. 9500 D. L. 1570 EL 9.140m BASEMENT