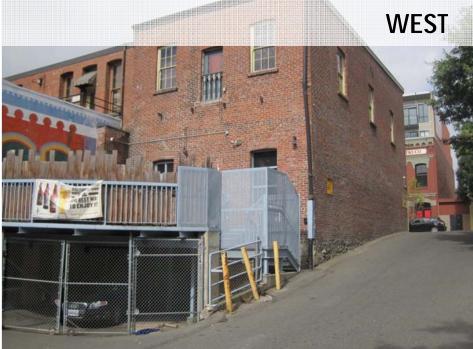

# EXISTING BUILDING CONTEXT





## PANDORA AVENUE CONTEXT

WEST







## REAR OF BUILDING **CONTEXT**





### **SITE PLAN**



PANDORA AVE.



### **Ground Floor**



### **South Elevation**



### **East Elevation**

### (E) (D) 0 (B) (A) PL 9 16 2 1 2 11 11 7 16 4 2 6 8 16 3 16 8 LINE OF EXETING MECH. PENTHOLISE EX51051#1829m EL 30.291m T.O.P. (PROPOSED) GLASS CAND EL 29.391m U/S OF CELING EL 27.441m T.D.P. (PROPOSED) BUSS CHOP EL 26.691m STH FLOOR QUARTINE. EX TOP. 24 16/m EL 23.691m 4TH FLOOR . . H L EL 19.824m 390 R.008 Charles States EL 15.957m 2ND FLOOR EL 12.165m AVERAGE GRADE ¥ . PANDORA AVE. Ã 011-100- 01.100 01.50 01.500 (1200.100 EL 12.090m GROUND FLOOR 8 D.E. 112000 R. 11 490 Bans NEW DECOPATIVE METAL SCREEN X 8. 1200 ÷ TOC. 01 8. 9500 D. L. 1570 EL 9.140m BASEMENT D.L. Int

### **West Elevation**



**North Elevation** 



## **Existing St