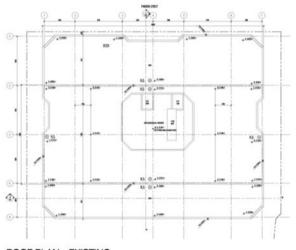

ROOF PLAN - EXISTING SCALE 1:200

4TH FLOOR LOFT - PROPOSED (COMBINED UNIT AREAS ON A1.3) SOLIE 1100

SCALE 1:100

PROPOSED SIGNAGE DETAILS SOLE 150