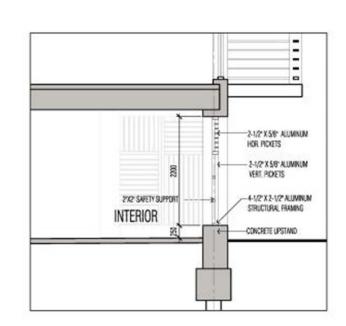

### PROPOSED SCREEN DETAILS

### SCALE 1:50

1 - VIEW FROM INTERSECTION WITH PANDORA AVENUE AND GOVERNMENT STREET LOOKING WEST

2 - VIEW FROM STORE STREET LOOKING EAST