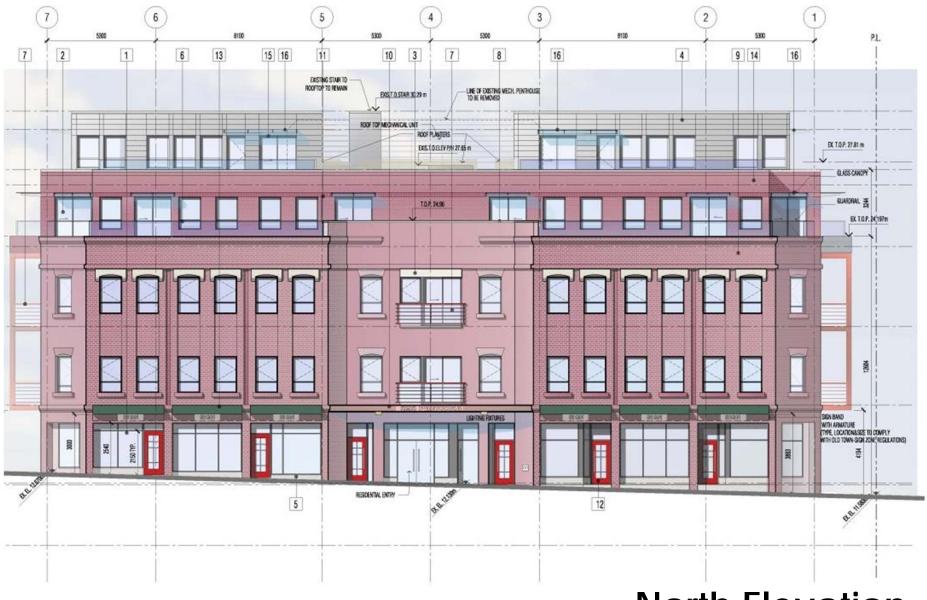

T





## PANDORA AVENUE CONTEXT

WEST







## REAR OF BUILDING **CONTEXT**





### **SITE PLAN**



PANDORA AVE.



### **Ground Floor**



### **South Elevation**



### **East Elevation**

### (E) (D) 0 (B) (A) PL 9 16 2 1 2 11 11 7 16 4 2 6 8 16 3 16 8 LINE OF EXETING MECH. PENTHOLISE EX51051#1829m EL 30.291m T.O.P. (PROPOSED) GLASS CAND EL 29.391m U/S OF CELING EL 27.441m T.D.P. (PROPOSED) BUSS CHOP EL 26.691m STH FLOOR QUARTINE. EX TOP. 24 16/m EL 23.691m 4TH FLOOR . . H L EL 19.824m 390 R.008 Charles States EL 15.957m 2ND FLOOR EL 12.165m AVERAGE GRADE ¥ . PANDORA AVE. Ã 011-100- 01.100 01.50 01.500 (1200.100 EL 12.090m GROUND FLOOR 8 D.E. 112000 R. 11 490 Bans NEW DECOPATIVE METAL SCREEN X 8. 1200 ÷ TOC. 01 8. 9500 D. L. 1570 EL 9.140m BASEMENT D.L. Int

### **West Elevation**



**North Elevation** 



## **Existing Streetscape**



### **Proposed Streetscape**





SHADOW ANALYSIS - MARCH 21/ SEPTEMBER 21 10:00 AM SCALE 1:000



SHADOW ANALYSIS - MARCH 21/ SEPTEMBER 21 2:00 PM SCALE 1:400



SHADOW ANALYSIS - MARCH 21/ SEPTEMBER 21 12:00 PM SCALE 1:400



240 - 189 West 8th Ave. Vencouver, B.C. V5Y 342 Tel: 604 - 731 - 5966 Fax: 604 - 734 - 1121 divelopment/Declare.ta Terres 8td/ Architect ABC

NOTE: ALL EXTERIOR GRADES TO REMAIN AS EXISTING







FOURTH FLOOR PLAN - (11 UNITS) - PROPOSED (AREAS INCLUDE 4TH FLOOR LOFTS) SOLE 1100



ROOF PLAN - EXISTING SCALE 1:200



4TH FLOOR LOFT - PROPOSED (COMBINED UNIT AREAS ON A1.3) SOLIE 1100











SCALE 1:100









PROPOSED SIGNAGE DETAILS SOLE 150

### PROPOSED SCREEN DETAILS









### SCALE 1:50



1 - VI