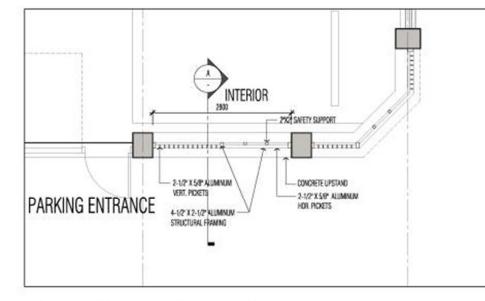

### PROPOSED SCREEN DETAILS

### SCALE 1:50

1 - VIEW FROM INTERSECTION WITH PANDORA AVENUE AND GOVERNMENT STREET LOOKING WEST

2 - VIEW FROM STORE STREET LOOKING EAST