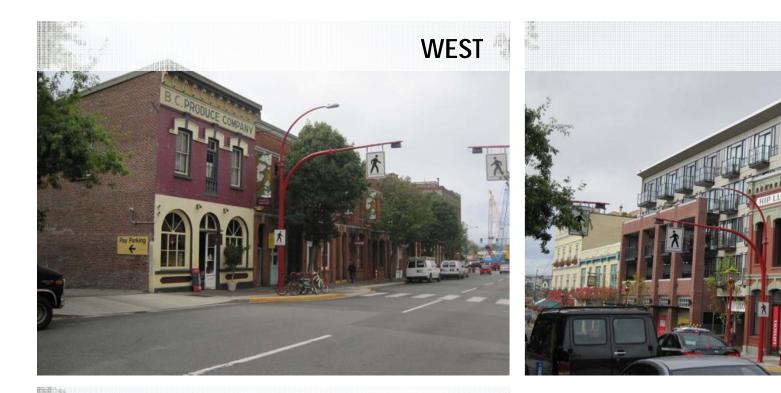

# EXISTING BUILDING CONTEXT





## PANDORA AVENUE CONTEXT

WEST







## REAR OF BUILDING **CONTEXT**





### **SITE PLAN**



PANDORA AVE.



### **Ground Floor**



### **South Elevation**



### **East Elevation**

### (E) (D) 0 (B) (A) PL 9 16 2 1 2 11 11 7 16 4 2 6 8 16 3 16 8 LINE OF EXETING MECH. PENTHOLISE EX51051#1829m EL 30.291m T.O.P. (PROPOSED) GLASS CAND EL 29.391m U/S OF CELING EL 27.441m T.D.P. (PROPOSED) BUSS CHOP EL 26.691m STH FLOOR QUARTINE. EX TOP. 24 16/m EL 23.691m 4TH FLOOR . . H L EL 19.824m 390 R.008 Charles States EL 15.957m 2ND FLOOR EL 12.165m AVERAGE GRADE ¥ . PANDORA AVE. Ã 011-100- 01.100 01.50 01.500 (1200.100 EL 12.090m GROUND FLOOR 8 D.E. 112000 R. 11 490 Bans NEW DECOPATIVE METAL SCREEN X 8. 1200 ÷ TOC. 01 8. 9500 D. L. 1570 EL 9.140m BASEMENT D.L. Int

### **West Elevation**



*