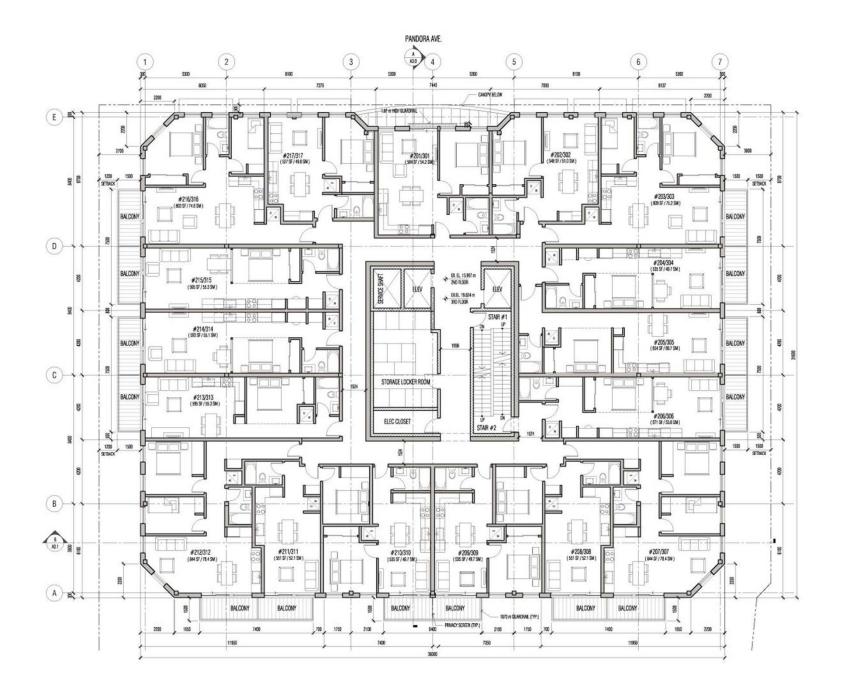

**SITE PLAN**



PANDORA AVE.



### **Ground Floor**



### **South Elevation**



### **East Elevation**

### (E) (D) 0 (B) (A) PL 9 16 2 1 2 11 11 7 16 4 2 6 8 16 3 16 8 LINE OF EXETING MECH. PENTHOLISE EX51051#1829m EL 30.291m T.O.P. (PROPOSED) GLASS CAND EL 29.391m U/S OF CELING EL 27.441m T.D.P. (PROPOSED) BUSS CHOP EL 26.691m STH FLOOR QUARTINE. EX TOP. 24 16/m EL 23.691m 4TH FLOOR . . H L EL 19.824m 390 R.008 Charles States EL 15.957m 2ND FLOOR EL 12.165m AVERAGE GRADE ¥ . PANDORA AVE. Ã 011-100- 01.100 01.50 01.500 (1200.100 EL 12.090m GROUND FLOOR 8 D.E. 112000 R. 11 490 Bans NEW DECOPATIVE METAL SCREEN X 8. 1200 ÷ TOC. 01 8. 9500 D. L. 1570 EL 9.140m BASEMENT D.L. Int

### **West Elevation**



**North Elevation** 



## **Existing Streetscape**



### **Proposed Streetscape**





SHADOW ANALYSIS - MARCH 21/ SEPTEMBER 21 10:00 AM SCALE 1:000



SHADOW ANALYSIS - MARCH 21/ SEPTEMBER 21 2:00 PM SCALE 1:400



SHADOW ANALYSIS - MARCH 21/ SEPTEMBER 21 12:00 PM SCALE 1:400



240 - 189 West 8th Ave. Vencouver, B.C. V5Y 342 Tel: 604 - 731 - 5966 Fax: 604 - 734 - 1121 divelopment/Declare.ta Terres 8td/ Architect ABC

NOTE: ALL EXTERIOR GRADES TO REMAIN AS EXISTING







FOURTH FLOOR PLAN - (11 UNITS) - PROPOSED (AREAS INCLUDE 4TH FLOOR LOFTS) SOLE 1100



ROOF PLAN - EXISTING SCALE 1:200



4TH FLOOR LOFT - PROPOSED (COMBINED UNIT AREAS ON A1.3) SOLIE 1100











SCALE 1:100









PROPOSED SIGNAGE DETAILS SOLE 150

### PROPOSED SCREEN DETAILS









### SCALE 1:50



1 - VIEW FROM INTERSECTION WITH PANDORA AVENUE AND GOVERNMENT STREET LOOKING WEST



2 - VIEW