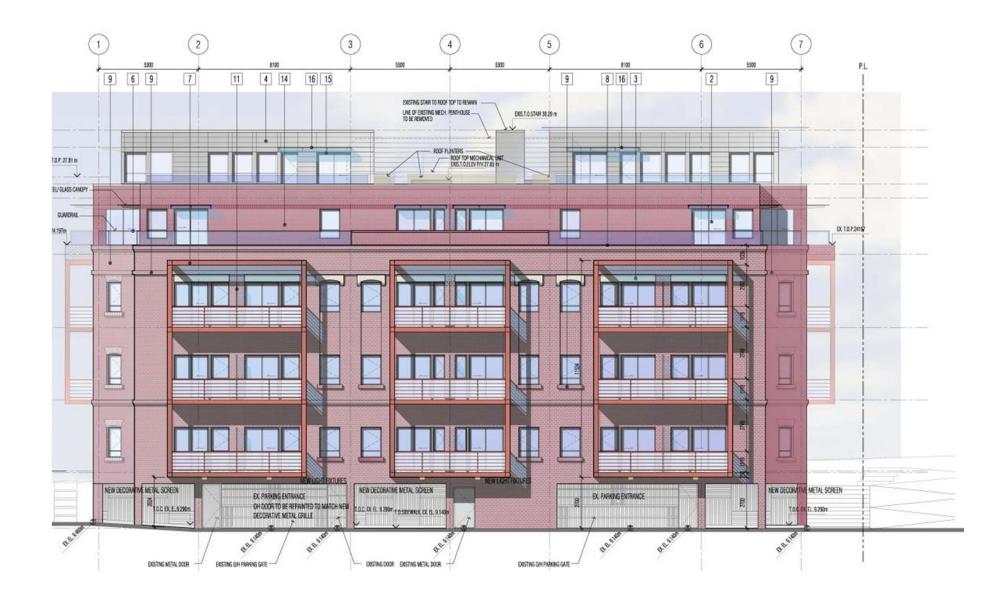

# EXISTING BUILDING CONTEXT





## PANDORA AVENUE CONTEXT

WEST







## REAR OF BUILDING **CONTEXT**





### **SITE PLAN**



PANDORA AVE.



### **Ground Floor**



### **South Elevation**



### **East Elevation**

### (E) (D) 0 (B) (A) PL 9 16 2 1 2 11 11 7 16 4 2 6 8 16 3 16 8 LINE OF EXETING MECH. PENTHOLISE EX51051#1829m EL 30.291m T.O.P. (PROPOSED) GLASS CAND EL 29.391m U/S OF CELING EL 27.441m T.D.P. (PROPOSED) BUSS CHOP EL 26.691m STH FLOOR QUARTINE. EX TOP. 24 16/m EL 23.691m 4TH FLOOR . . H L EL 19.824m 390 R.008 Charles States EL 15.957m 2ND FLOOR EL 12.165m AVERAGE GRADE ¥ . PANDORA AVE. Ã 011-100- 01.100 01.50 01.500 (1200.100 EL 12.090m GROUND FLOOR 8 D.E. 112000 R. 11 490 Bans NEW DECOPATIVE METAL SCREEN X 8. 1200 ÷ TOC. 01 8. 9500 D. L. 1570 EL 9.140m BASEMENT D.L. Int

### **West Elevation**



**North Elevation** 



## **Existing Streetscape**



### **Proposed Streetscape**





SHADOW ANALYSIS - MARCH 21/ SEPTEMBER 21 10:00 AM S