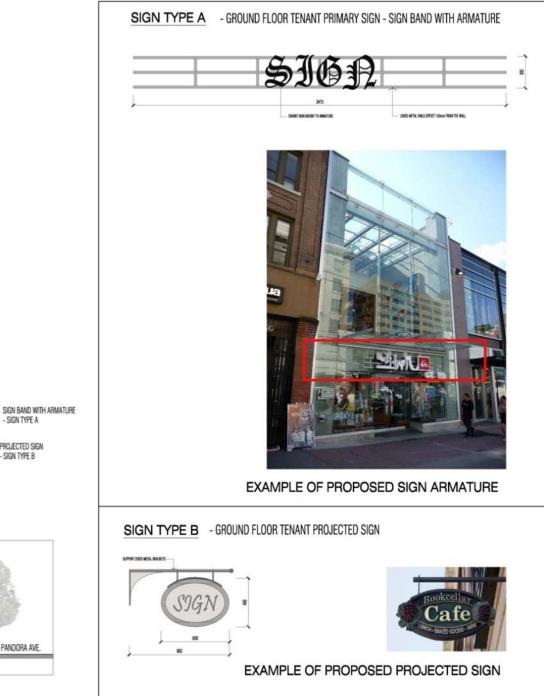

ROOF PLAN - EXISTING SCALE 1:200

4TH FLOOR LOFT - PROPOSED (COMBINED UNIT AREAS ON A1.3) SOLIE 1100

SCALE 1:100

PROPOSED SIGNAGE DETAILS SOLE 150