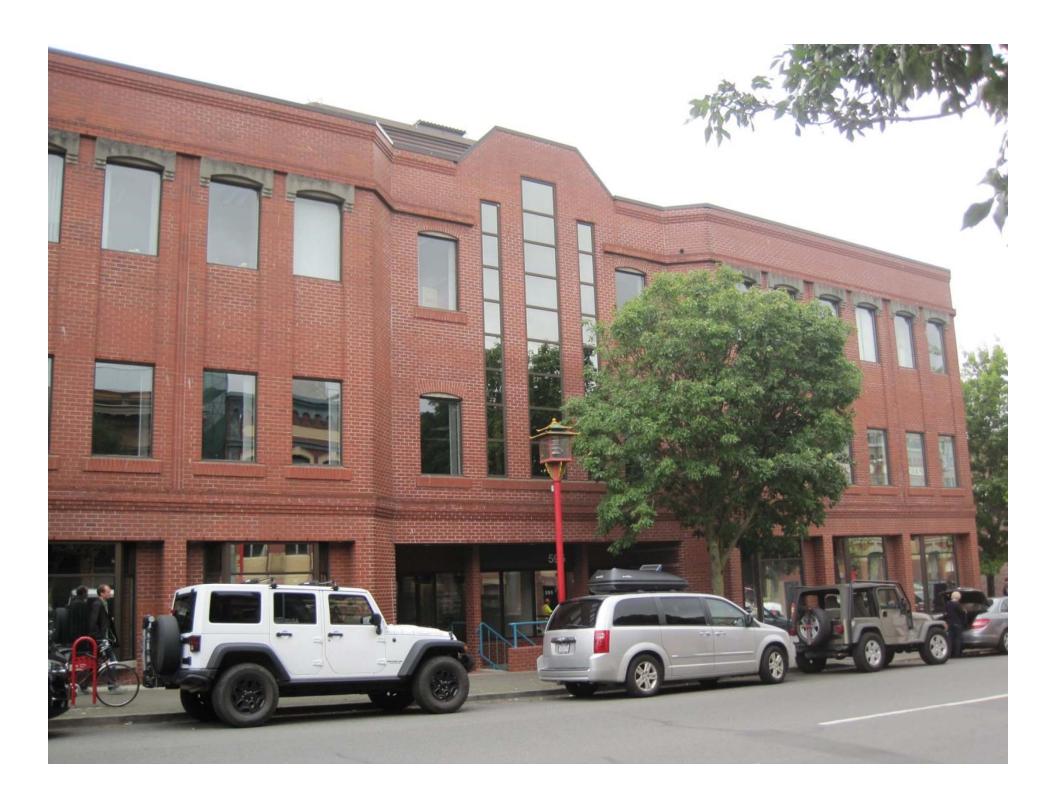

# EXISTING BUILDING CONTEXT





## PANDORA AVENUE CONTEXT

WEST







## REAR OF BUILDING **CONTEXT**





### **SITE PLAN**



PANDORA AVE.



### **Ground Floor**



### **South Elevation**



### **East Elevation**

### (E) (D) 0 (B) (A) PL 9 16 2 1 2 11 11 7 16 4 2 6 8 16 3 16 8 LINE OF EXETING MECH. PENTHOLISE EX51051#1829m EL 30.291m T.O.P. (PROPOSED) GLASS CAND EL 29.391m U/S OF CELING EL 27.441m T.D.P. (PROPOSED) BUSS CHOP EL 26.691m STH FLOOR QUARTINE. EX TOP. 24 16/m EL 23.691m 4TH FLOOR . . H L EL 19.824m 390 R.008 Charles States EL 15.957m 2ND FLOOR EL 12.165m AVERAGE GRADE ¥ . PANDORA AVE. Ã 011-100- 01.100 01.50 01.500 (1200.100 EL 12.090m GROUND FLOOR 8 D.E. 112000 R. 11 490 Bans NEW DECOPATIVE METAL SCREEN X 8. 1200 ÷ TOC. 01 8. 9500 D. L. 1570 EL 9.140m BASEMENT D.