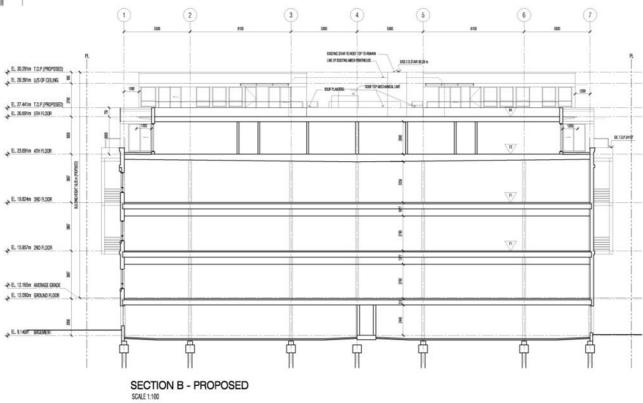

### (E) (D) 0 (B) (A) PL 9 16 2 1 2 11 11 7 16 4 2 6 8 16 3 16 8 LINE OF EXETING MECH. PENTHOLISE EX51051#1829m EL 30.291m T.O.P. (PROPOSED) GLASS CAND EL 29.391m U/S OF CELING EL 27.441m T.D.P. (PROPOSED) BUSS CHOP EL 26.691m STH FLOOR QUARTINE. EX TOP. 24 16/m EL 23.691m 4TH FLOOR . . H L EL 19.824m 390 R.008 Charles States EL 15.957m 2ND FLOOR EL 12.165m AVERAGE GRADE ¥ . PANDORA AVE. Ã 011-100- 01.100 01.50 01.500 (1200.100 EL 12.090m GROUND FLOOR 8 D.E. 112000 R. 11 490 Bans NEW DECOPATIVE METAL SCREEN X 8. 1200 ÷ TOC. 01 8. 9500 D. L. 1570 EL 9.140m BASEMENT D.L. Int