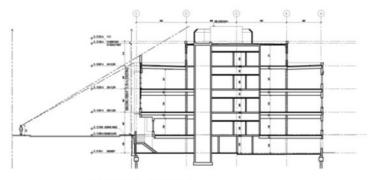

ns NEW DECOPATIVE METAL SCREEN X 8. 1200 ÷ TOC. 01 8. 9500 D. L. 1570 EL 9.140m BASEMENT D.L. Int

### **West Elevation**



**North Elevation** 



## **Existing Streetscape**



### **Proposed Streetscape**





SHADOW ANALYSIS - MARCH 21/ SEPTEMBER 21 10:00 AM SCALE 1:000



SHADOW ANALYSIS - MARCH 21/ SEPTEMBER 21 2:00 PM SCALE 1:400



SHADOW ANALYSIS - MARCH 21/ SEPTEMBER 21 12:00 PM SCALE 1:400



240 - 189 West 8th Ave. Vencouver, B.C. V5Y 342 Tel: 604 - 731 - 5966 Fax: 604 - 734 - 1121 divelopment/Declare.ta Terres 8td/ Architect ABC

NOTE: ALL EXTERIOR GRADES TO REMAIN AS EXISTING







FOURTH FLOOR PLAN - (11 UNITS) - PROPOSED (AREAS INCLUDE 4TH FLOOR LOFTS) SOLE 1100



ROOF PLAN - EXISTING SCALE 1:200



4TH FLOOR LOFT - PROPOSED (COMBINED UNIT AREAS ON A1.3) SOLIE 1100











SCALE 1:100









PROPOSED SIGNAGE DETAILS SOLE 150

### PROPOSED SCREEN DETAILS









### SCALE 1:50



1 - VIEW FROM INTERSECTION WITH PANDORA AVENUE AND GOVERNMENT STREET LOOKING WEST



2 - VIEW FROM STORE STREET LOOKING EAST