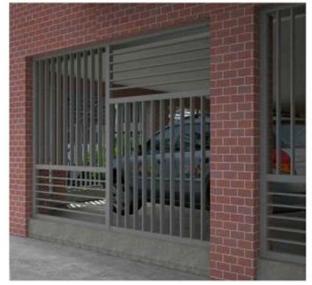

### PROPOSED SCREEN DETAILS

### SCALE 1:50

1 - VIEW FROM INTERSECTION WITH PANDORA AVENUE AND GOVERNMENT STREET LOOKING WEST

2 - VIEW FROM STORE STREET LOOKING EAST