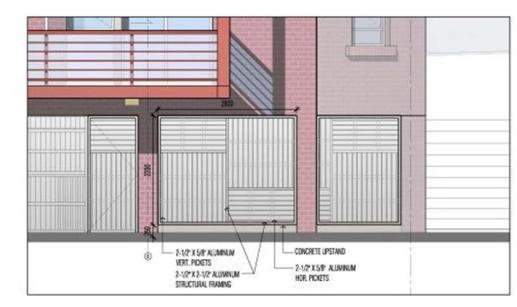

### PROPOSED SCREEN DETAILS

### SCALE 1:50

1 - VIEW FROM INTERSECTION WITH PANDORA AVENUE AND GOVERNMENT STREET LOOKING WEST

2 - VIEW FROM STORE STREET LOOKING EAST