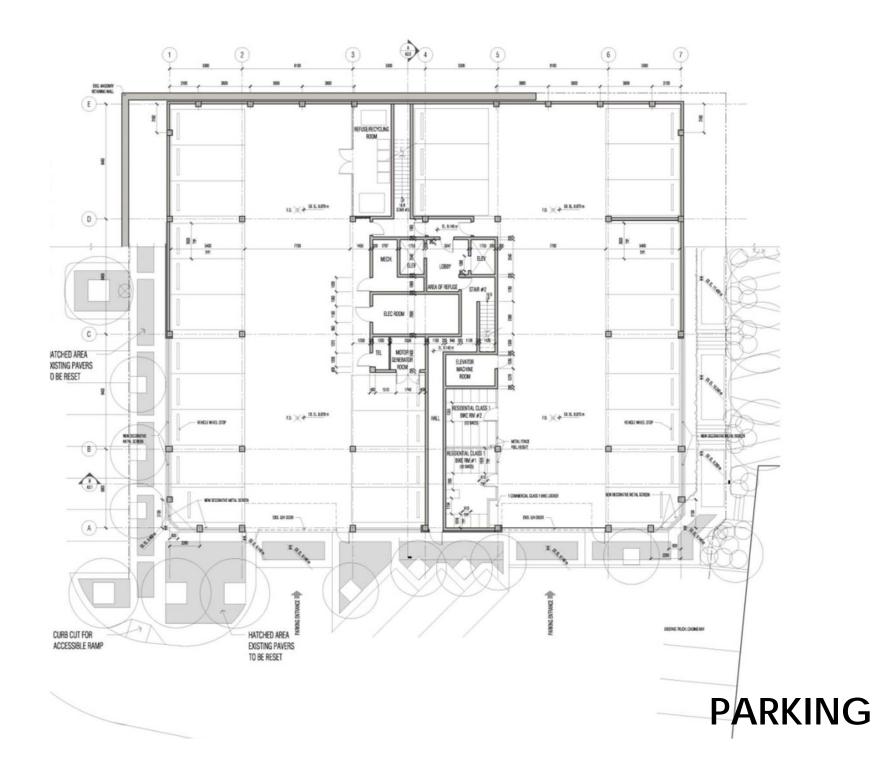

# EXISTING BUILDING CONTEXT





## PANDORA AVENUE CONTEXT

WEST







## REAR OF BUILDING **CONTEXT**





### **SITE PLAN**



PANDORA AVE.



### **Ground Floor**



### **South Elevation**



### **East Elevation**

### (E) (D) 0 (B) (A) PL 9 16 2 1 2 11 11 7 16 4 2 6 8 16 3 16 8 LINE OF EXETING MECH. PENTHOLISE EX51051#1829m EL 30.291m T.O.P. (PROPOSED) GLASS CAND EL 29.391m U/S OF CELING EL 27.441m T.D.P. (PROPOSED) BUSS CHOP EL 26.691m STH FLOOR QUARTINE. EX TOP. 24 16/m EL 23.691m 4TH FLOOR . . H L EL 19.824m 390 R.008 Charles States EL 15.957m 2ND FLOOR EL 12.165m AVERAGE GRADE ¥ . PANDORA AVE. Ã 011-100- 01.100 01.50 01.500 (1200.100 EL 12.090m GROUND FLOOR 8 D.E. 112000 R. 11 490 Bans NEW DECOPATIVE METAL SCREEN X 8. 1200 ÷ TOC. 01 8. 9500 D. L. 1570 EL 9.140m BASEMENT D.L. Int

### **West Elevation**



**North Elevation** 



## **Existing Streetscape**



### **Proposed Streetscape**





SHADOW ANAL