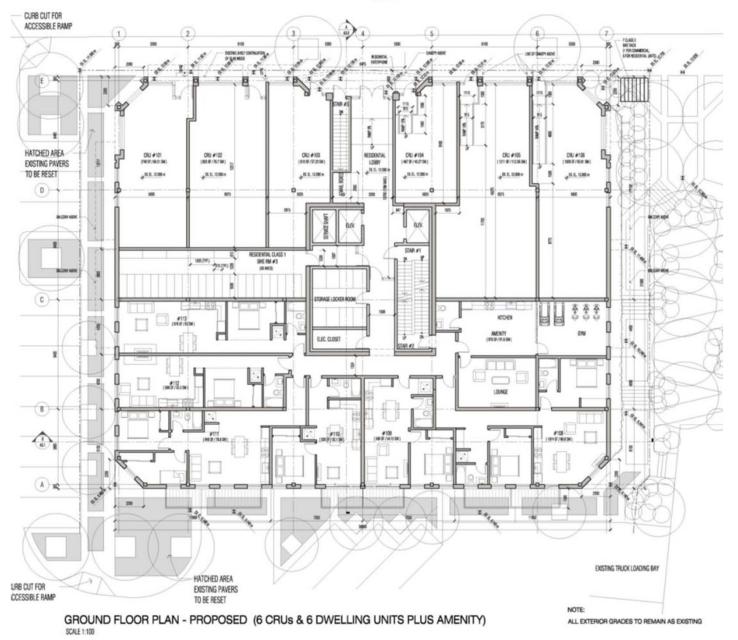

# EXISTING BUILDING CONTEXT





## PANDORA AVENUE CONTEXT

WEST







## REAR OF BUILDING **CONTEXT**





### **SITE PLAN**



PANDORA AVE.



### **Ground Floor**



### **South Elevation**



### **East Elevation**

### (E) (D) 0 (B) (A) PL 9 16 2 1 2 11 11 7 16 4 2 6 8 16 3 16 8 LINE OF EXETING MECH. PENTHOLISE EX51051#1829m EL 30.291m T.O.P. (PROPOSED) GLASS CAND EL 29.391m U/S OF CELING EL 27.441m T.D.P. (PROPOSED) BUSS CHOP EL 26.691m STH FLOOR QUARTINE. EX TOP. 24 16/m EL 23.691m 4TH FLOOR . . H L EL 19.824m 390 R.008 Charles States EL 15.957m 2ND FLOOR EL 12.165m AVERAGE GRADE ¥ . PANDORA AVE. Ã 011-100- 01.100 01.50 01.500 (1200.100 EL 12.090m GROUND FLOOR 8 D.E. 112000 R. 11 490 Bans NEW DECOPATIVE METAL SCREEN X 8. 1200 ÷ TOC. 01 8. 9500 D. L. 1570 EL 9.140m BASEMENT D.L. Int

### **West Elevation**



**North Elevation** 



## **Existing Streetscape**



### **Proposed Streetscape**





SHADOW ANALYSIS - MARCH 21/