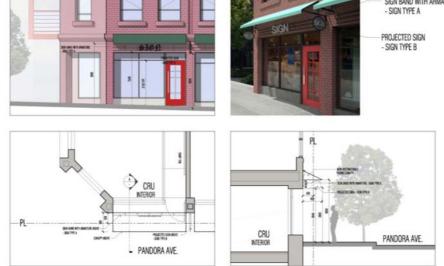

ROOF PLAN - EXISTING SCALE 1:200

4TH FLOOR LOFT - PROPOSED (COMBINED UNIT AREAS ON A1.3) SOLIE 1100

SCALE 1:100

PROPOSED SIGNAGE DETAILS SOLE 150