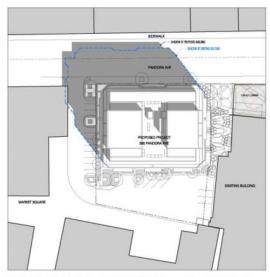

SITE PLAN**



PANDORA AVE.



### **Ground Floor**



### **South Elevation**



### **East Elevation**

### (E) (D) 0 (B) (A) PL 9 16 2 1 2 11 11 7 16 4 2 6 8 16 3 16 8 LINE OF EXETING MECH. PENTHOLISE EX51051#1829m EL 30.291m T.O.P. (PROPOSED) GLASS CAND EL 29.391m U/S OF CELING EL 27.441m T.D.P. (PROPOSED) BUSS CHOP EL 26.691m STH FLOOR QUARTINE. EX TOP. 24 16/m EL 23.691m 4TH FLOOR . . H L EL 19.824m 390 R.008 Charles States EL 15.957m 2ND FLOOR EL 12.165m AVERAGE GRADE ¥ . PANDORA AVE. Ã 011-100- 01.100 01.50 01.500 (1200.100 EL 12.090m GROUND FLOOR 8 D.E. 112000 R. 11 490 Bans NEW DECOPATIVE METAL SCREEN X 8. 1200 ÷ TOC. 01 8. 9500 D. L. 1570 EL 9.140m BASEMENT D.L. Int

### **West Elevation**



**North Elevation** 



## **Existing Streetscape**



### **Proposed Streetscape**





SHADOW ANALYSIS - MARCH 21/ SEPTEMBER 21 10:00 AM SCALE 1:000



SHADOW ANALYSIS - MARCH 21/ SEPTEMBER 21 2:00 PM SCALE 1:400



SHADOW ANALYSIS - MARCH 21/ SEPTEMBER 21 12:00 PM SCALE 1:400



240 - 189 West 8th Ave. Vencouver, B.C. V5Y 342 Tel: 604 - 731 - 5966 Fax: 604 - 734 - 1121 divelopment/Declare.ta Terres 8td/ Architect ABC

NOTE: ALL EXTERIOR GRADES TO REMAIN AS EXISTING







FOURTH FLOOR PLAN - (11 UNITS) - PROPOSED (AREAS INCLUDE 4TH FLOOR LOFTS) SOLE 1100



ROOF PLAN - EXISTING SCALE 1:200



4TH FLOOR LOFT - PROPOSED (COMBINED UNIT AREAS ON A1.3) SOLIE 1100











SCALE 1:100









PROPOSED SIGNAGE DETAILS SOLE 150

### PROPOSED SCREEN DETAILS









### SCALE 1:50



1 - VIEW FROM INTERSECTION WITH PANDORA AVENUE AND GOVERNMENT STREET LOOKING WEST



2 - VIEW F