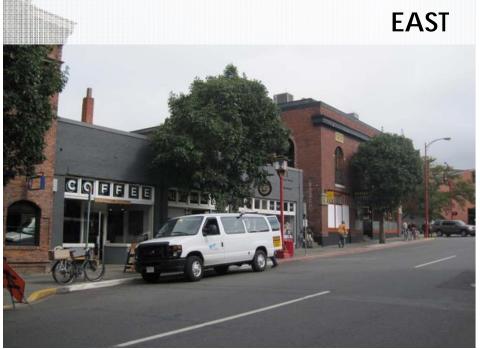

# EXISTING BUILDING CONTEXT





## PANDORA AVENUE CONTEXT

WEST







## REAR OF BUILDING **CONTEXT**





### **SITE PLAN**



PANDORA AVE.



### **Ground Floor**



### **South Elevation**



### **East Elevation**

### (E) (D) 0 (B) (A) PL 9 16 2 1 2 11 11 7 16 4 2 6 8 16 3 16 8 LINE OF EXETING MECH. PENTHOLISE EX51051#1829m EL 30.291m T.O.P. (PROPOSED) GLASS CAND EL 29.391m U/S OF CELING EL 27.441m T.D.P. (PROPOSED) BUSS CHOP EL 26.691m STH FLOOR QUARTINE. EX TOP. 24 16/m EL 23.691m 4TH FLOOR . . H L EL 19.824m 390 R.008 Charles States EL 15.957m 2ND FLOOR EL 12.165m AVERAGE GRADE ¥ . PANDORA AVE. Ã 011-100- 01.100 01.50 01.500 (1200.100 EL 12.090m GROUND FLOOR 8 D.E. 112000 R. 11 490 Bans NEW DECOPATIVE METAL SCREEN X 8. 1200 ÷ TOC. 01 8. 9500 D. L. 1570 EL 9.140m BASEMENT D.L. Int

### **West Elevation**



**N