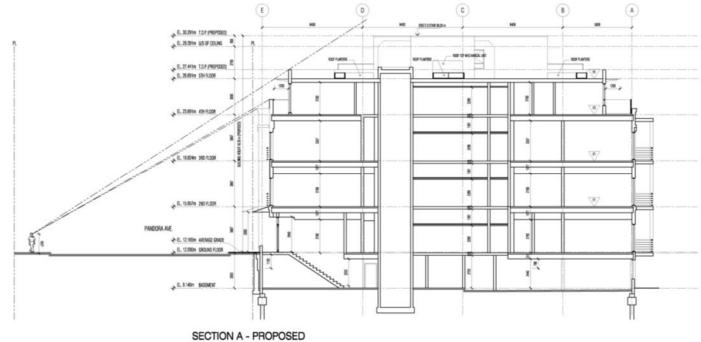

ROOF PLAN - EXISTING SCALE 1:200

4TH FLOOR LOFT - PROPOSED (COMBINED UNIT AREAS ON A1.3) SOLIE 1100

SCALE 1:100

PROPOSED SIGNAGE DETAILS SOLE 150