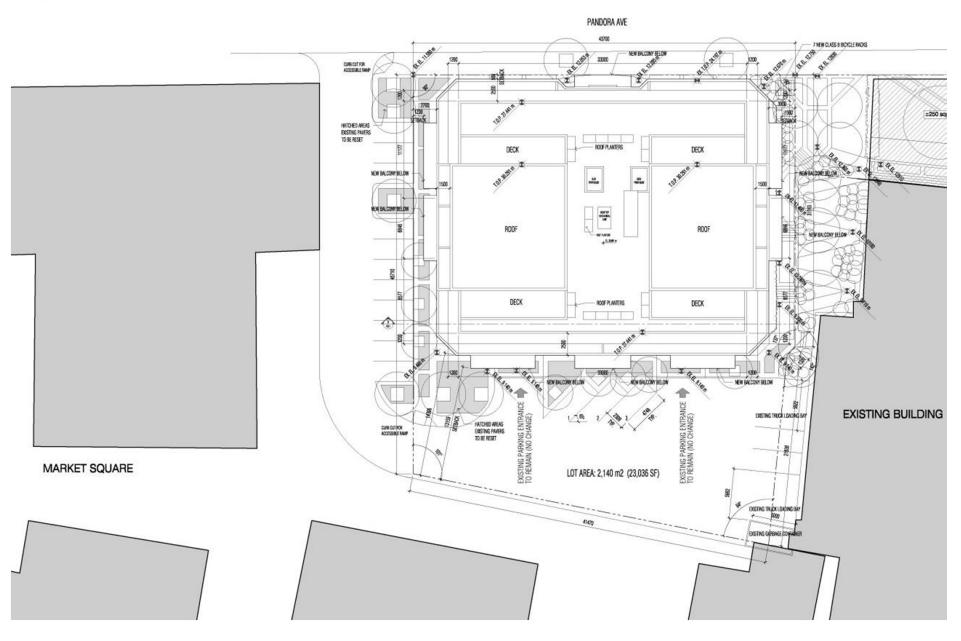

# EXISTING BUILDING CONTEXT





## PANDORA AVENUE CONTEXT

WEST







## REAR OF BUILDING **CONTEXT**





### **SITE PLAN**



PANDORA AVE.



### **Ground Floor**



### **South Elevation**



### **East Elevation**

### (E) (D) 0 (B) (A) PL 9 16 2 1 2 11 11 7 16 4 2 6 8 16 3 16 8 LINE OF EXETING MECH. PENTHOLISE EX51051#1829m EL 30.291m T.O.P. (PROPOSED) GLASS CAND EL 29.391m U/S OF CELING EL 27.441m T.D.P. (PROPOSED) BUSS CHOP EL 26.691m STH FLOOR QUARTINE. EX TOP. 24 16/m EL 23.691m 4TH FLOOR . . H L EL 19.824m 390 R.008 Charles States EL 15.957m 2ND FLOOR EL 12.165m AVERAGE GRADE ¥ . PANDORA AVE. Ã 011-100- 01.100 01.50 01.500 (1200.100 EL 12.090m GROUND FLOOR 8 D.E. 112000 R. 11 490 Bans NEW DECOPATIVE METAL SCREEN X 8. 1200 ÷ TOC. 01 8. 9500 D. L. 1570 EL 9.140m BASEMENT D.L. Int

### **West Elevation**



**North Elevation** 



## **Existing Streetscape**



### **Proposed Streetsca