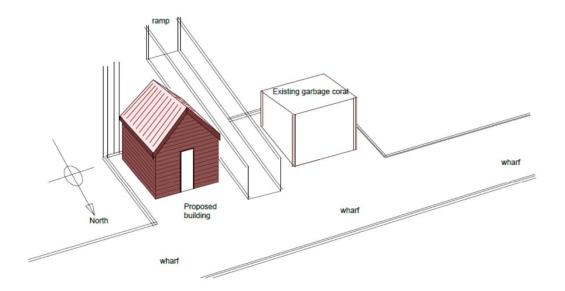

# Site Plan

Location of Proposed Workshop Building at Fisherman's Wharf

### **Context Plan**

Fisherman's Wharf Map