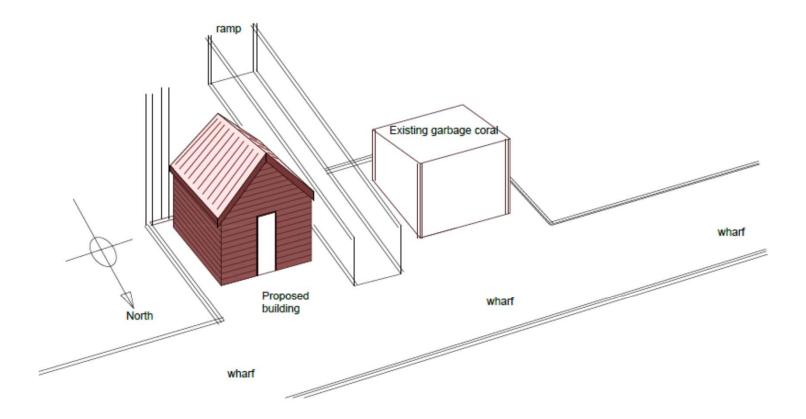

# Site Plan

Location of Proposed Workshop Building at Fisherman's Wharf

### **Context Plan**

Fisherman's Wharf Map