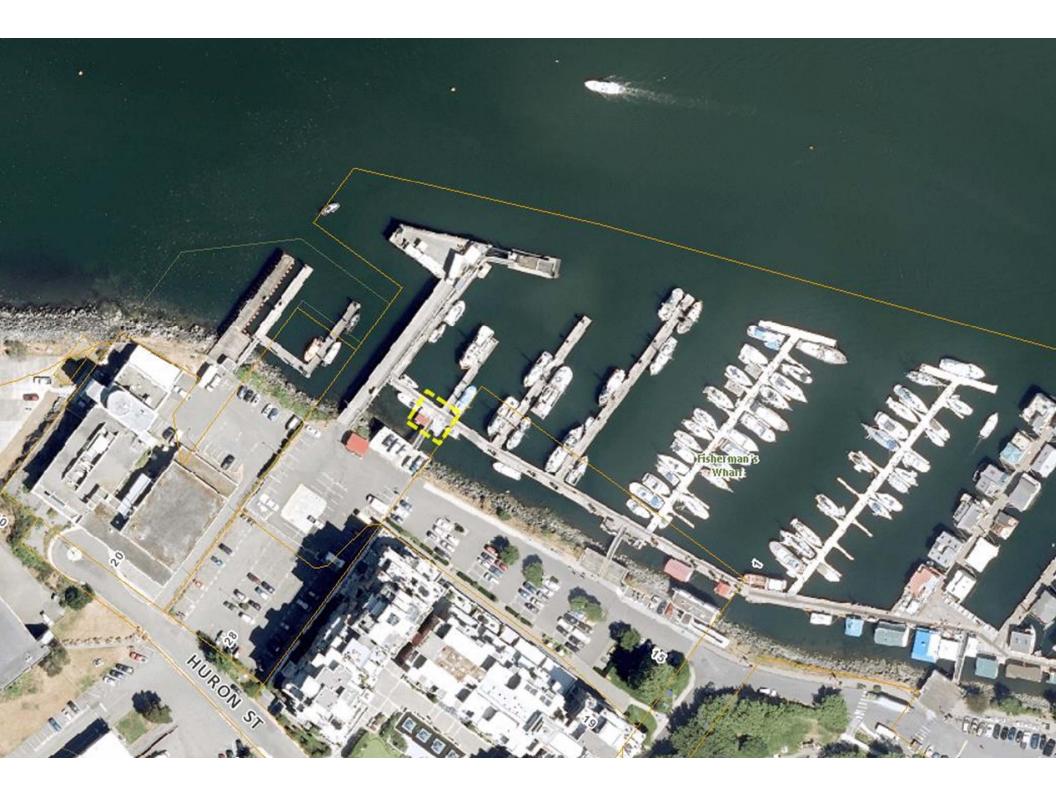

# Site Plan





Location of Proposed Workshop Building at Fisherman's Wharf

## **Photographs Showing Existing Area**



Photograph Looking North



Photograph Looking South

### **Streetscape Elevation Plan**



Image Showing Proposed Workshop Building and Adjacent Buildings at Fisherman's Wharf

## **Elevation Plans**



Looking South



Looking East and West



Looking North

# **Colours and Material Samples**



Brown stained wood siding



Red Tin Roof





The proposed building is to provide secure space and storage for the GVHA maintenance team tools and service supplies to help maintain the public use of Fisherman's Wharf.

## **Perspective Drawing**





Looking South

Looking East and We

### **Context Plan**



Fisherman's Wharf Map