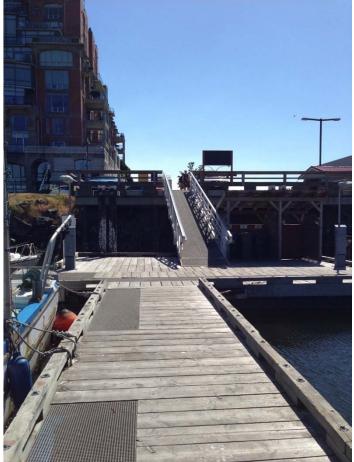

## **Photographs Showing Existing Area**

Photograph Looking North

Photograph Looking South