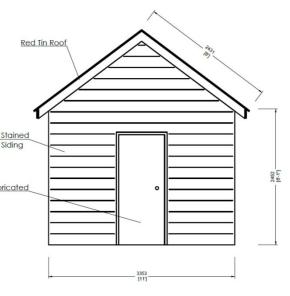

## **Elevation Plans**

Looking South

Looking East and West

Looking North

# **Colours and Material Samples**

Brown stained wood siding

Red Tin Roof

The proposed building is to provide secure space and storage for the GVHA maintenance team tools and service supplies to help maintain the public use of Fisherman's Wharf.