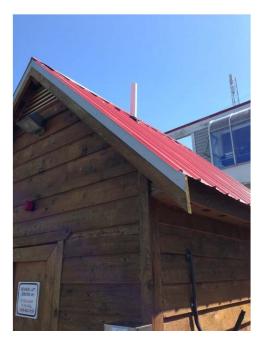

# **Colours and Material Samples**

Brown stained wood siding

Red Tin Roof

The proposed building is to provide secure space and storage for the GVHA maintenance team tools and service supplies to help maintain the public use of Fisherman's Wharf.