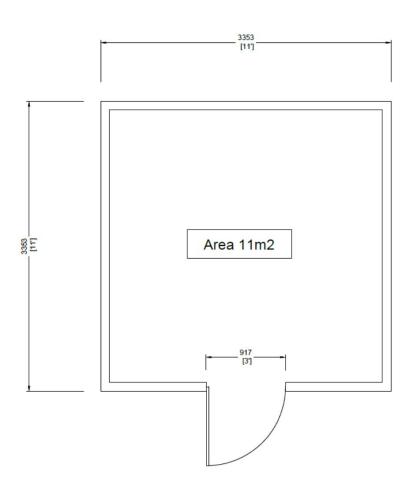

# Site Plan





Location of Proposed Workshop Building at Fisherman's Wharf

## **Photographs Showing Existing Area**



Photograph Looking North



Photograph Looking South

### **Streetscape Elevation Plan**



Image Showing Proposed Workshop Building and Adjacent Buildings at Fisherman's Wharf

## **Elevation Plans**



Looking South



Looking East and West



Looking North

# **Colours and Material Samples**



Brown stained wood siding



Red Tin Roof





The proposed building is to provide secure space and storage for the GVHA maintenance team tools and service supplies to help maintain the public use of Fisherman's Wharf.

## **Perspective Drawing**





Looking South

Looking East and We

### **Context Plan**



Fisherman's Wharf Map