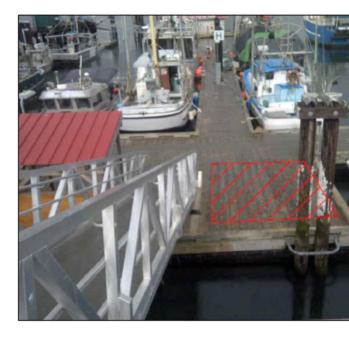

## **Photographs Showing Existing Area**

Photograph Looking North

Photograph Looking South