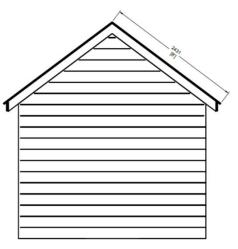

# Site Plan





Location of Proposed Workshop Building at Fisherman's Wharf

## **Photographs Showing Existing Area**



Photograph Looking North



Photograph Looking South

### **Streetscape Elevation Plan**



Image Showing Proposed Workshop Building and Adjacent Buildings at Fisherman's Wharf

## **Elevation Plans**



Looking South



Looking East and West



Looking North

# **Colours and Material Samples**



Brown stained wood siding



Red Tin Roof





The proposed building is to provide secure space and storage for the GVHA maintenance team tools and service supplies to help maintain the public use of Fisherman's Wharf.

## **Perspective Drawing**





Looking South

Looking East and We

### **Context Plan**



Fisherman's Wharf Map