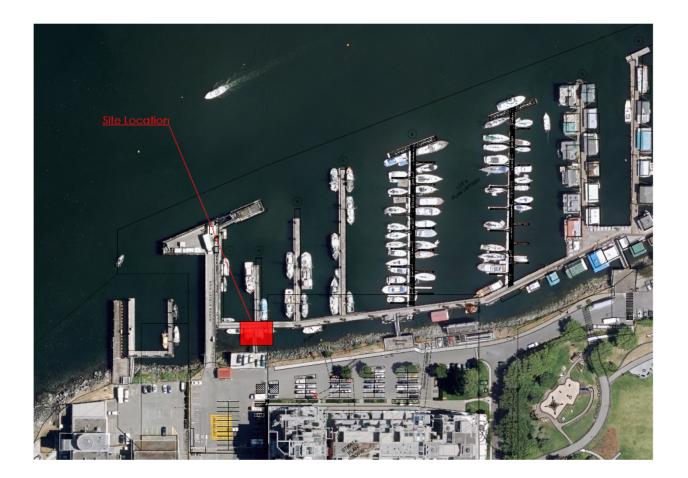

# Site Plan





Location of Proposed Workshop Building at Fisherman's Wharf

## **Photographs Showing Existing Area**



Photograph Looking North



Photograph Looking South

### **Streetscape Elevation Plan**



Image Showing Proposed Workshop Building and Adjacent Buildings at Fisherman's Wharf

## **Elevation Plans**



Looking South



Looking East and West



Looking North

# **Colours and Material Samples**



Brown stained wood siding



Red Tin Roof





The proposed building is to provide secure space and storage for the GVHA maintenance team tools and service supplies to help maintain the public use of Fisherman's Wharf.

## **Perspective Drawing**





Looking South

Looking East and We

### **Context Plan**



Fisherman's Wharf Map