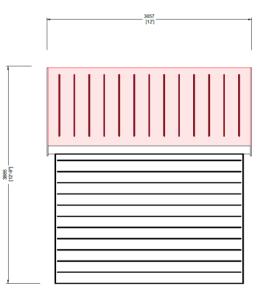

## **Elevation Plans**

Looking South

Looking East and West

Looking North

# **Colours and Material Samples**

Brown stained wood siding

Red Tin Roof

The proposed building is to provide secure space and storage for the GVHA maintenance team tools and service supplies to help maintain the public use of Fisherman's Wharf.