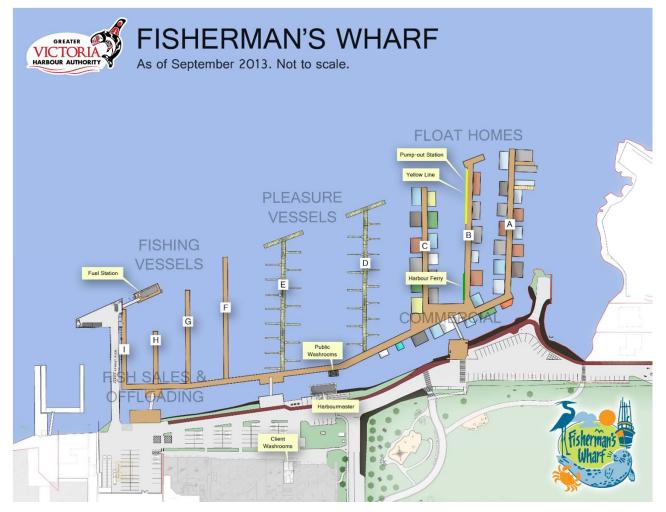

# Site Plan





Location of Proposed Workshop Building at Fisherman's Wharf

## **Photographs Showing Existing Area**



Photograph Looking North



Photograph Looking South

### **Streetscape Elevation Plan**



Image Showing Proposed Workshop Building and Adjacent Buildings at Fisherman's Wharf

## **Elevation Plans**



Looking South



Looking East and West



Looking North

# **Colours and Material Samples**



Brown stained wood siding



Red Tin Roof





The proposed building is to provide secure space and storage for the GVHA maintenance team tools and service supplies to help maintain the public use of Fisherman's Wharf.

## **Perspective Drawing**





Looking South

Looking East and We

### **Context Plan**



Fisherman's Wharf Map