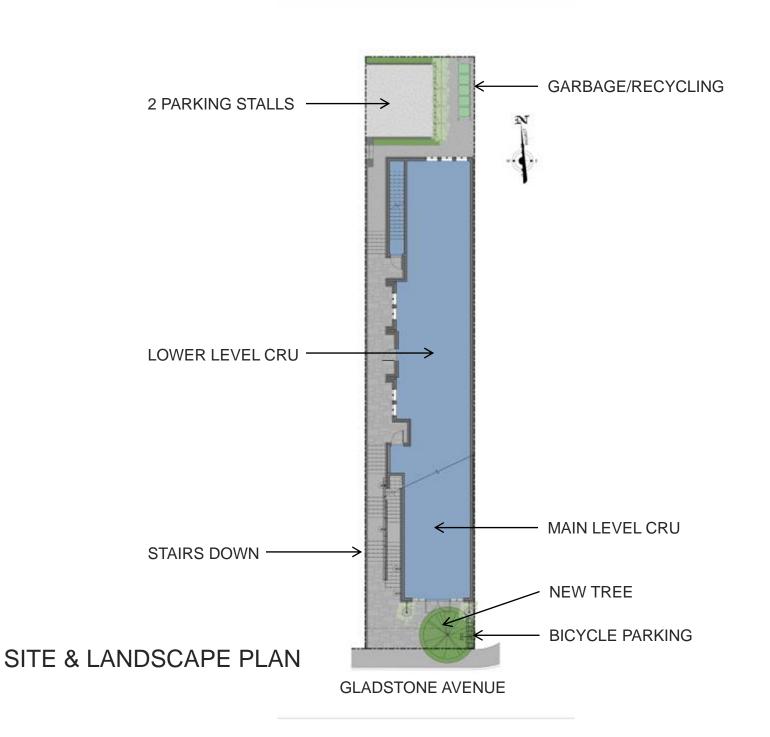

# **1310 Gladstone Avenue**



### **Adjacent Property to West**



# **Adjacent Townhouses to East**



# **Townhouses (South Side of Gladstone Avenue)**



# **Gladstone Avenue, looking east**



# **Gladstone Avenue, looking west**



# Fernwood Village, pedestrian plaza





### Fernwood Neighbourhood Plan – Summary Map















PROPOSED PARTIAL BLOCK ELEVATION

STREETSCAPE ELEVATION

|