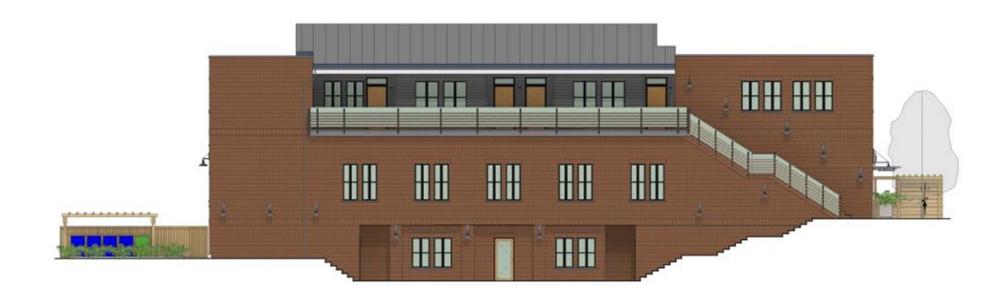

| σ                  |              |                      | 10      |        |      |      |         |      |      |      |                         | T   |              |      |      |

# **Vehicle Parking: Restricted Areas**



### **Bicycle Racks: Fernwood Road & Gladstone Avenue**











### SIDE ELEVATION - WEST





REAR ELEVATION NORTH

# 

### SIDE ELEVATION - EAST







# Fernwood Village





#### 1310 GLADSTONE AVENUE – VIEW LOOKING NORTH WEST



#### 1310 GLADSTONE AVENUE – VIEW LOOKING EAST FROM FERNWOOD ROAD



#### 1310 GLADSTONE AVENUE – VIEW LOOKING NORTH EAST