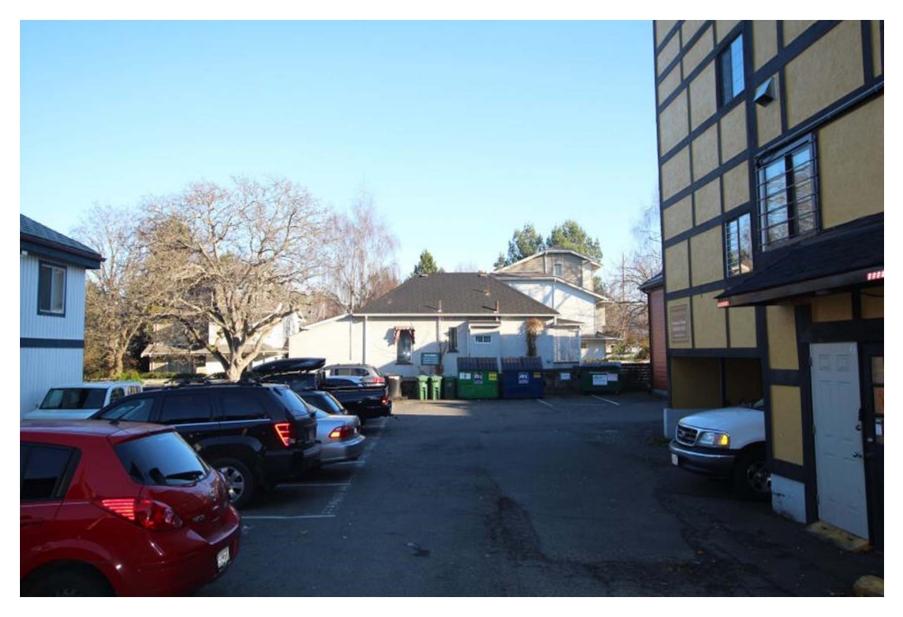

| σ                  |              |                      | 10      |        |      |      |         |      |      |      |                         | T   |              |      |      |

# **Vehicle Parking: Restricted Areas**



### **Bicycle Racks: Fernwood Road & Gladstone Avenue**











### SIDE ELEVATION - WEST





REAR ELEVATION NORTH

# 

### SIDE ELEVATION - EAST







# Fernwood Village





#### 1310 GLADSTONE AVENUE – VIEW LOOKING NORTH WEST



#### 1310 GLADSTONE AVENUE – VIEW LOOKING EAST FROM FERNWOOD ROAD



#### 1310 GLADSTONE AVENUE – VIEW LOOKING NORTH EAST