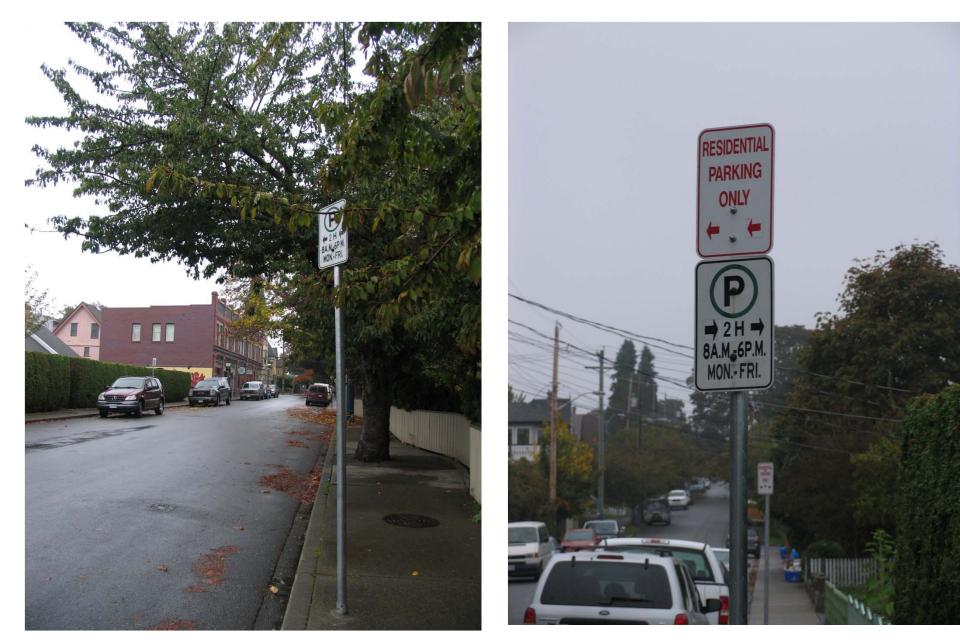

| σ                  |              |                      | 10      |        |      |      |         |      |      |      |                         | T   |              |      |      |

# **Vehicle Parking: Restricted Areas**



### **Bicycle Racks: Fernwood Road & Gladstone Avenue**











### SIDE ELEVATION - WEST





REAR ELEVATION NORTH

# 

### SIDE ELEVATION - EAST







# Fernwood Village





#### 1310 GLADSTONE AVENUE – VIEW LOOKING NORTH WEST



#### 1310 GLADSTONE AVENUE – VIEW LOOKING EAST FROM FERNWOOD ROAD



#### 1310 GLADSTONE AVENUE – VIEW LOOKING NORTH EAST