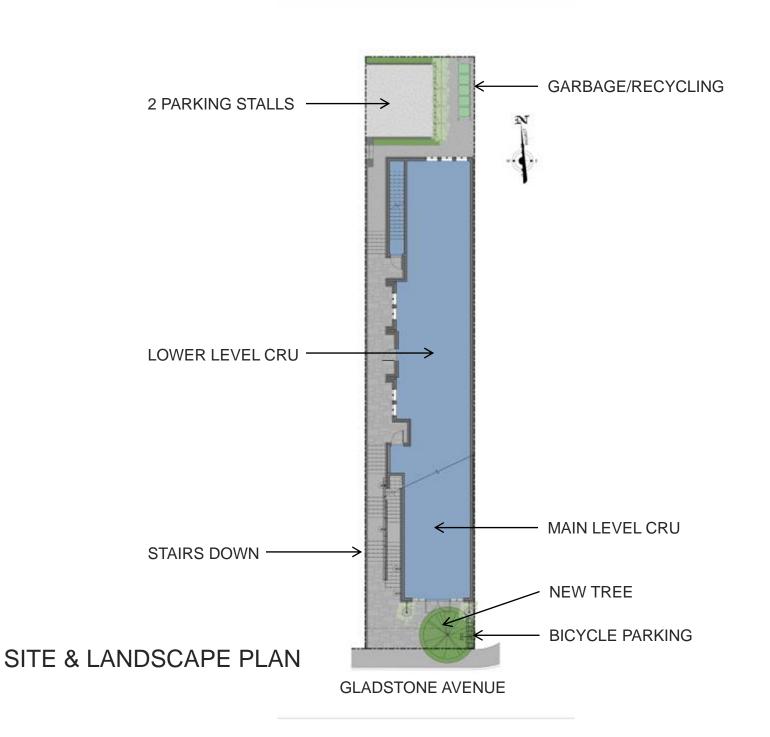

| σ                  |              |                      | 10      |        |      |      |         |      |      |      |                         | T   |              |      |      |

# **Vehicle Parking: Restricted Areas**



### **Bicycle Racks: Fernwood Road & Gladstone Avenue**











### SIDE ELEVATION - WEST





REAR ELEVATION NORTH

# 

### SIDE ELEVATION - EAST







# Fernwood Village





#### 1310 GLADSTONE AVENUE – VIEW LOOKING NORTH WEST



#### 1310 GLADSTONE AVENUE – VIEW LOOKING EAST FROM FERNWOOD ROAD



#### 1310 GLADSTONE AVENUE – VIEW LOOKING NORTH EAST