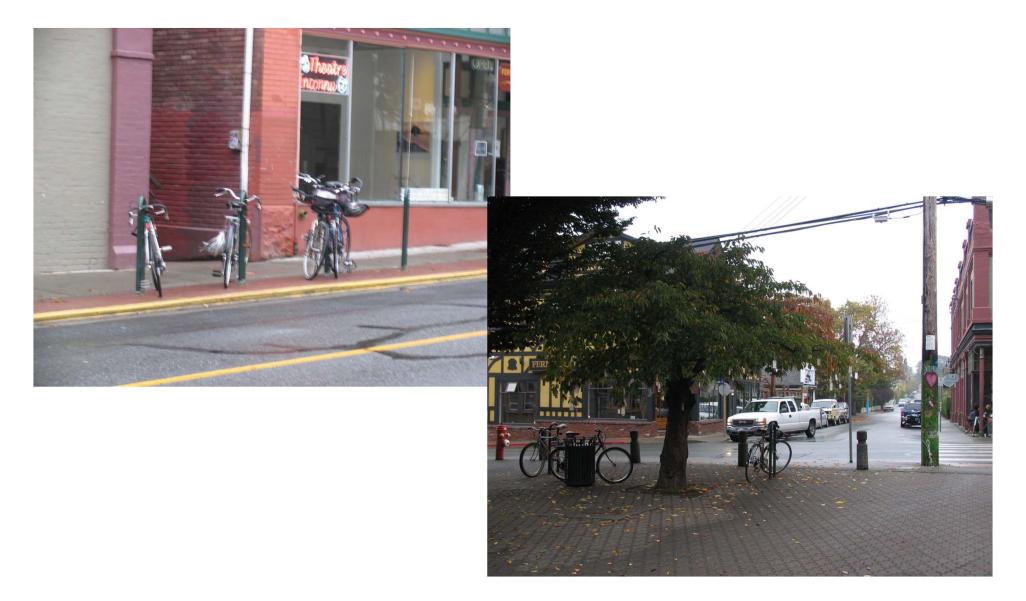

| σ                  |              |                      | 10      |        |      |      |         |      |      |      |                         | T   |              |      |      |

# **Vehicle Parking: Restricted Areas**



### **Bicycle Racks: Fernwood Road & Gladstone Avenue**











### SIDE ELEVATION - WEST





REAR ELEVATION NORTH

# 

### SIDE ELEVATION - EAST







# Fernwood Village





#### 1310 GLADSTONE AVENUE – VIEW LOOKING NORTH WEST



#### 1310 GLADSTONE AVENUE – VIEW LOOKING EAST FROM FERNWOOD ROAD



#### 1310 GLADSTONE AVENUE – VIEW LOOKING NORTH EAST