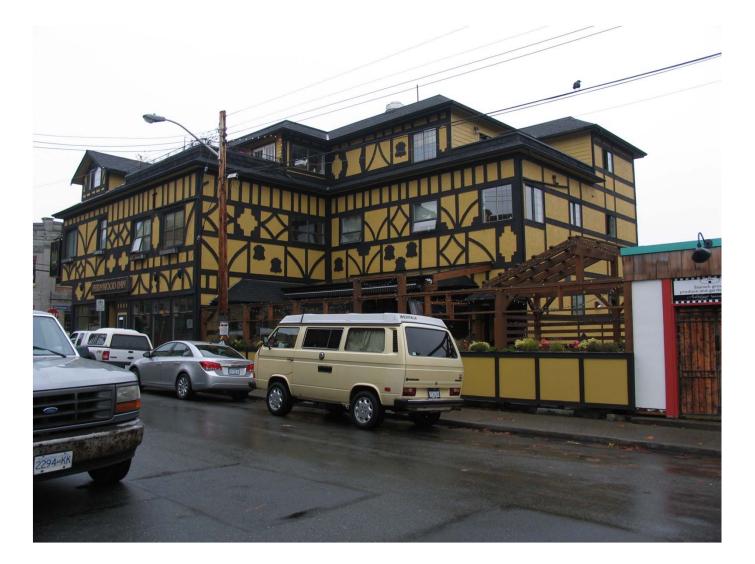

| σ                  |              |                      | 10      |        |      |      |         |      |      |      |                         | T   |              |      |      |

# **Vehicle Parking: Restricted Areas**



### **Bicycle Racks: Fernwood Road & Gladstone Avenue**











### SIDE ELEVATION - WEST





REAR ELEVATION NORTH

# 

### SIDE ELEVATION - EAST







# Fernwood Village





#### 1310 GLADSTONE AVENUE – VIEW LOOKING NORTH WEST



#### 1310 GLADSTONE AVENUE – VIEW LOOKING EAST FROM FERNWOOD ROAD



#### 1310 GLADSTONE AVENUE – VIEW LOOKING NORTH EAST