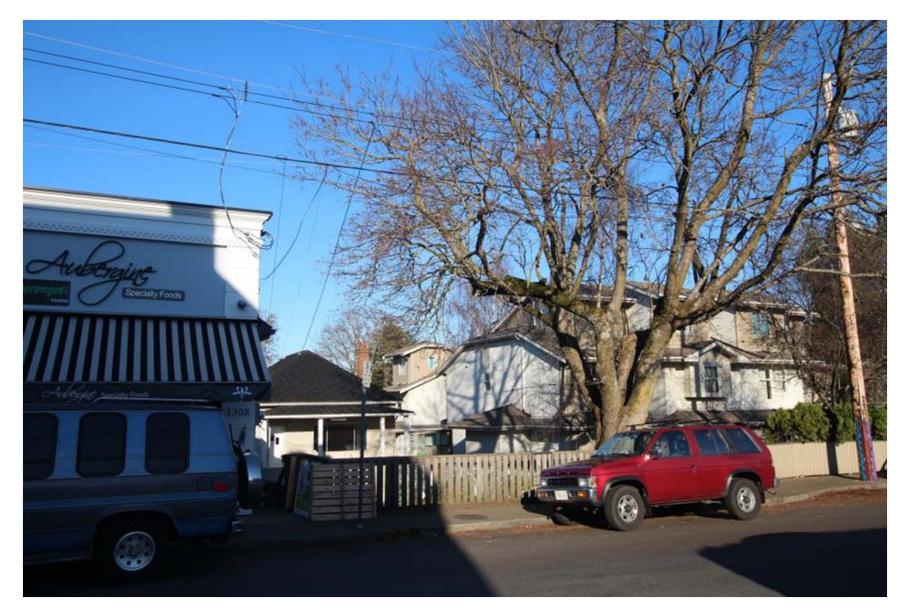

| σ                  |              |                      | 10      |        |      |      |         |      |      |      |                         | T   |              |      |      |

# **Vehicle Parking: Restricted Areas**



### **Bicycle Racks: Fernwood Road & Gladstone Avenue**











### SIDE ELEVATION - WEST





REAR ELEVATION NORTH

# 

### SIDE ELEVATION - EAST







# Fernwood Village





#### 1310 GLADSTONE AVENUE – VIEW LOOKING NORTH WEST



#### 1310 GLADSTONE AVENUE – VIEW LOOKING EAST FROM FERNWOOD ROAD



#### 1310 GLADSTONE AVENUE – VIEW LOOKING NORTH EAST