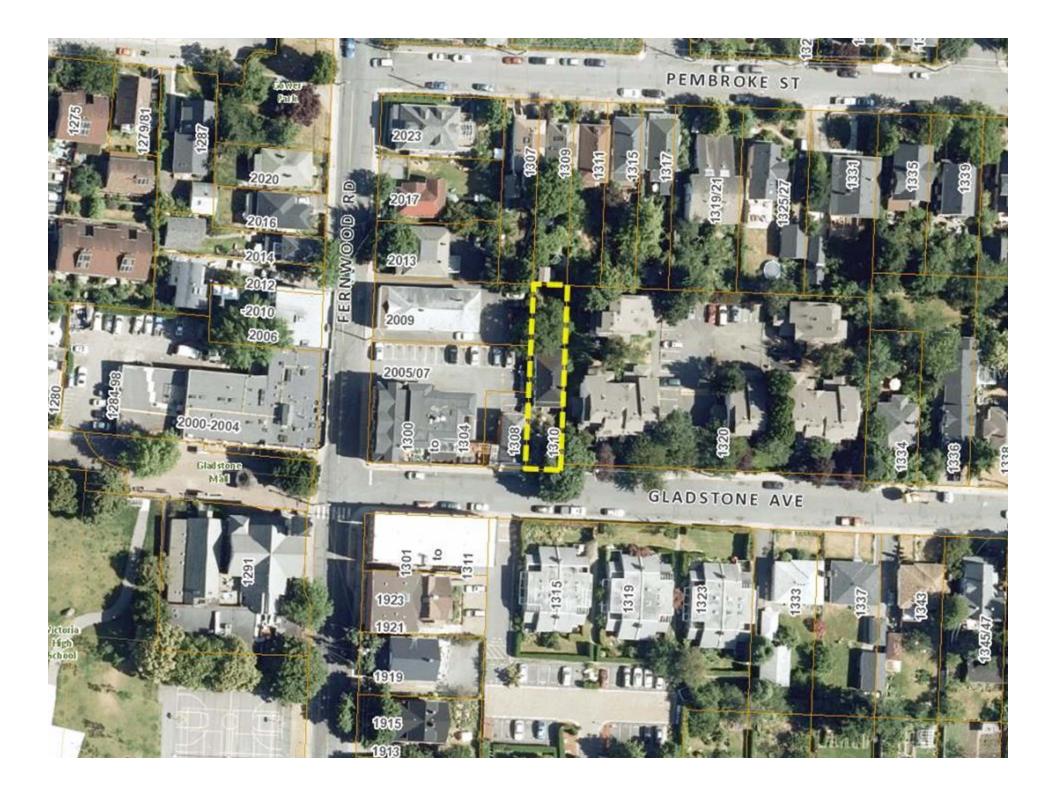

# **1310 Gladstone Avenue**



### **Adjacent Property to West**



# **Adjacent Townhouses to East**



# **Townhouses (South Side of Gladstone Avenue)**



# **Gladstone Avenue, looking east**



# **Gladstone Avenue, looking west**



# Fernwood Village, pedestrian plaza





### Fernwood Neighbourhood Plan – Summary Map















PROPOSED PARTIAL BLOCK ELEVATION

STREETSCAPE ELEVATION

|