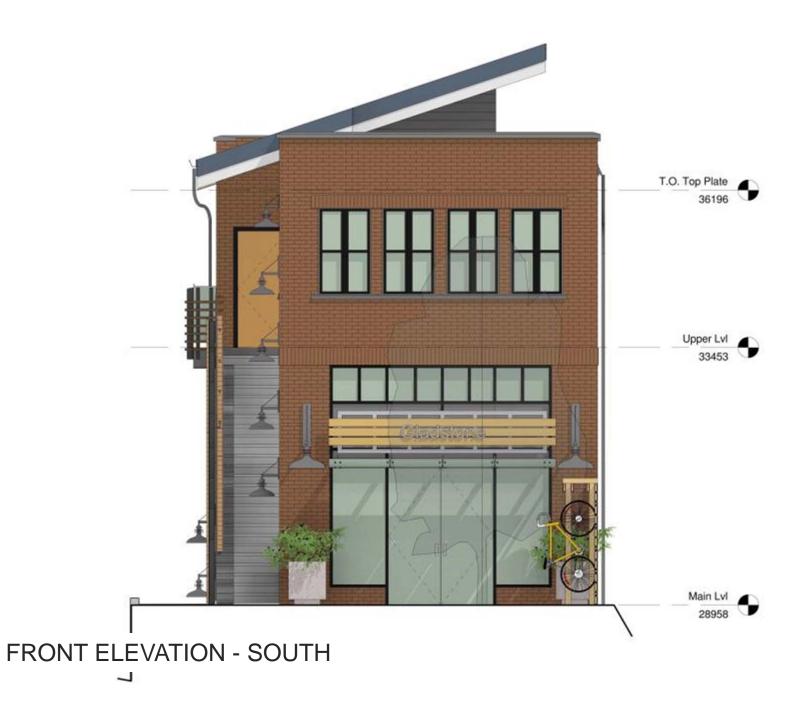

| σ                  |              |                      | 10      |        |      |      |         |      |      |      |                         | T   |              |      |      |

# **Vehicle Parking: Restricted Areas**



### **Bicycle Racks: Fernwood Road & Gladstone Avenue**











### SIDE ELEVATION - WEST





REAR ELEVATION NORTH

# 

### SIDE ELEVATION - EAST







# Fernwood Village





#### 1310 GLADSTONE AVENUE – VIEW LOOKING NORTH WEST



#### 1310 GLADSTONE AVENUE – VIEW LOOKING EAST FROM FERNWOOD ROAD



#### 1310 GLADSTONE AVENUE – VIEW LOOKING NORTH EAST