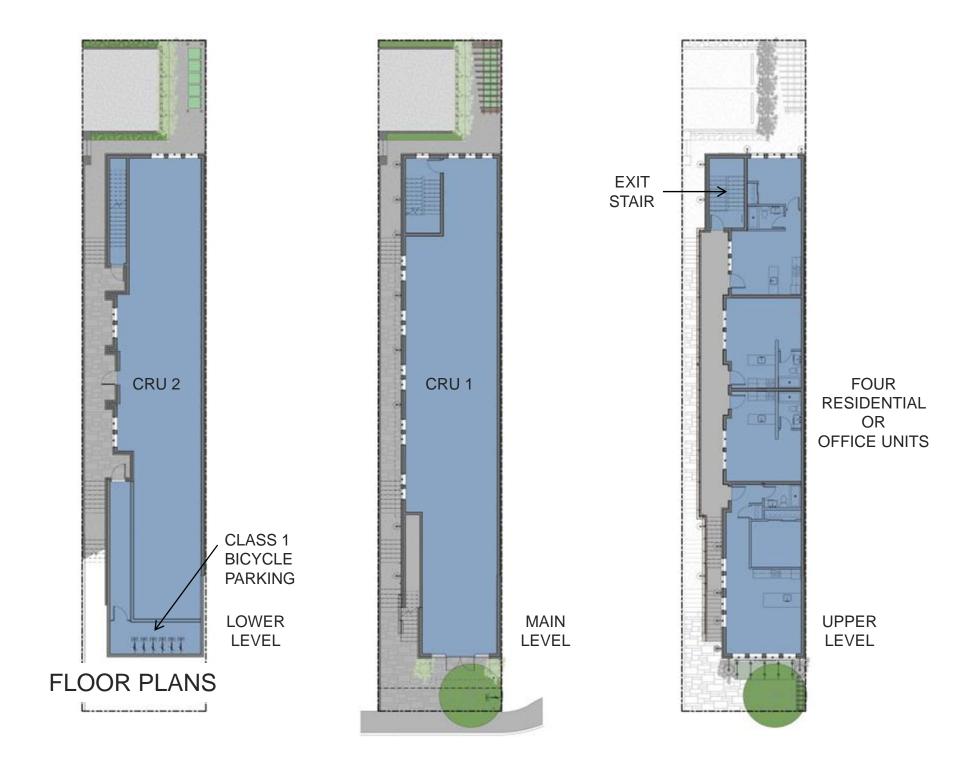

# **1310 Gladstone Avenue**



### **Adjacent Property to West**



# **Adjacent Townhouses to East**



# **Townhouses (South Side of Gladstone Avenue)**



# **Gladstone Avenue, looking east**



# **Gladstone Avenue, looking west**



# Fernwood Village, pedestrian plaza





### Fernwood Neighbourhood Plan – Summary Map















PROPOSED PARTIAL BLOCK ELEVATION

STREETSCAPE ELEVATION

|