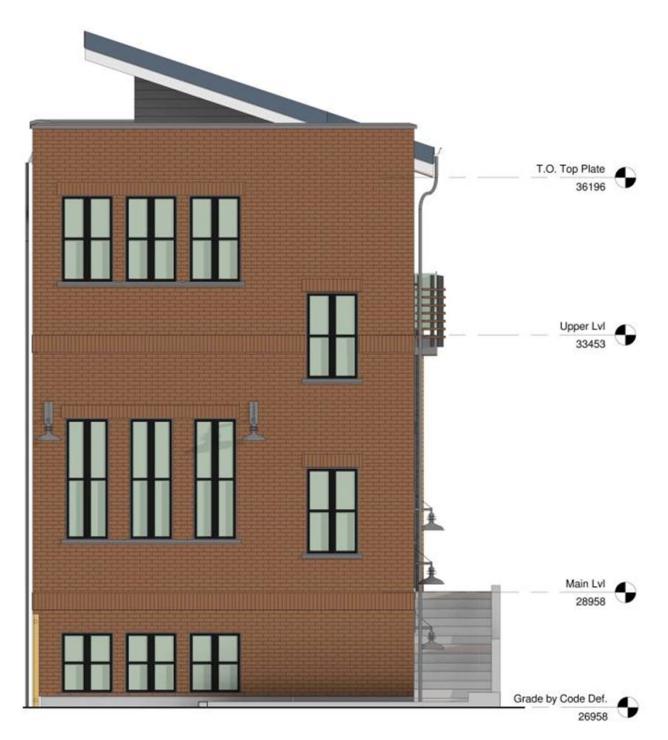

| σ                  |              |                      | 10      |        |      |      |         |      |      |      |                         | T   |              |      |      |

# **Vehicle Parking: Restricted Areas**



### **Bicycle Racks: Fernwood Road & Gladstone Avenue**











### SIDE ELEVATION - WEST





REAR ELEVATION NORTH

# 

### SIDE ELEVATION - EAST







# Fernwood Village





#### 1310 GLADSTONE AVENUE – VIEW LOOKING NORTH WEST



#### 1310 GLADSTONE AVENUE – VIEW LOOKING EAST FROM FERNWOOD ROAD



#### 1310 GLADSTONE AVENUE – VIEW LOOKING NORTH EAST