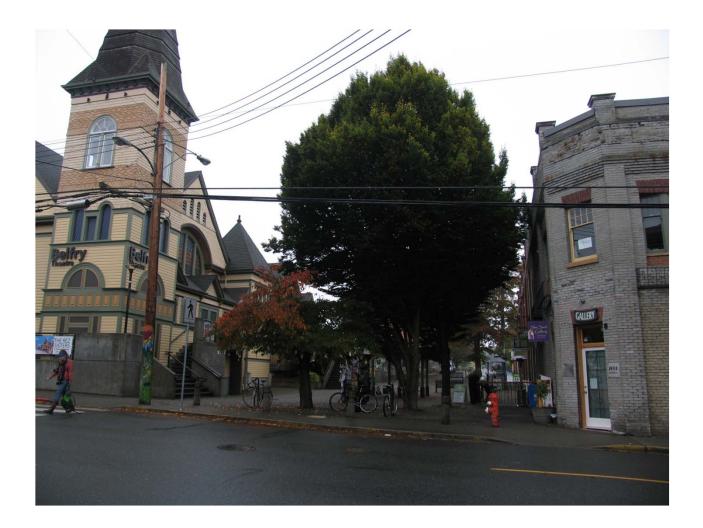

# **1310 Gladstone Avenue**



### **Adjacent Property to West**



# **Adjacent Townhouses to East**



# **Townhouses (South Side of Gladstone Avenue)**



# **Gladstone Avenue, looking east**



# **Gladstone Avenue, looking west**



# Fernwood Village, pedestrian plaza





### Fernwood Neighbourhood Plan – Summary Map















PROPOSED PARTIAL BLOCK ELEVATION

STREETSCAPE ELEVATION

|