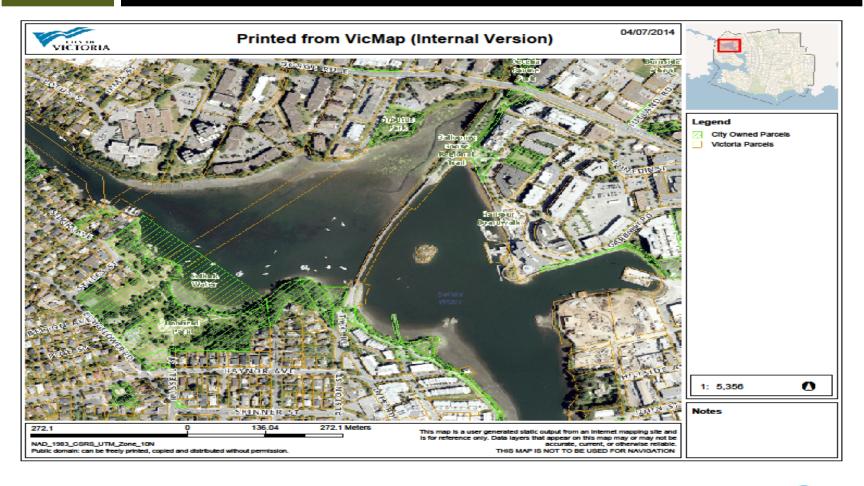

# Regulation of the Water Lot in the Gorge Waterway NW of Selkirk Trestle

May 2014



# Gorge Waterway – Selkirk Water





## **Community Issues**

- Nuisance, sewage & garbage from live-aboards
- Pollution from unseaworthy vessels
- Vessel abandonment and derelicts
- Misuse of Parks facilities
- Interference with other recreational uses



### **Vessels in Park Foreshore**





#### **Vessels Moored to Trestle**





#### **Derelict Vessel on Park Foreshore**





# Multiple Vessels Off Banfield Park





#### **Live-aboard Moored in Park Area**





## Rafted Vessels Congest Water Lot





## **Recommended Approach**

- Enact Zoning Regulations
  - Consistent with Official Community Plan objectives
  - Support recreational uses
  - Prohibit residential uses
  - Prohibit vessel storage uses
- Seek Licence of Occupation
  - To support Zoning Regulations
  - To enable compliance monitoring & enforcement