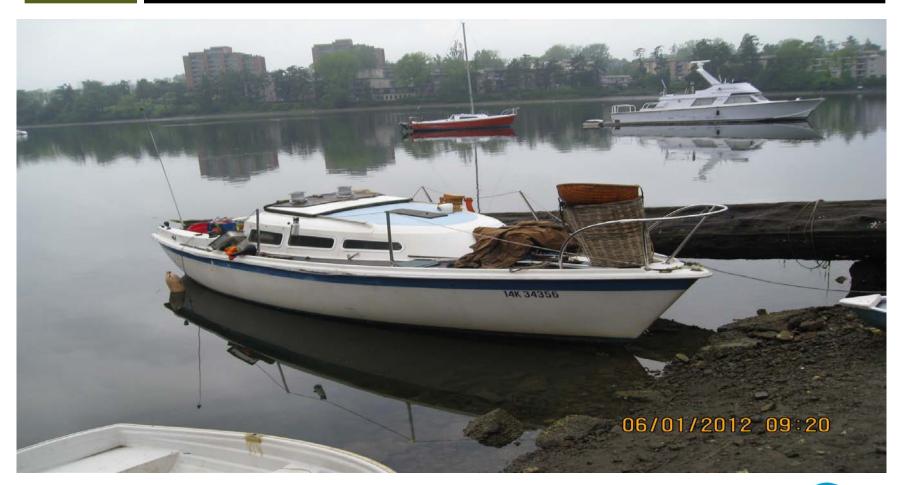

# Regulation of the Water Lot in the Gorge Waterway NW of Selkirk Trestle

May 2014



# Gorge Waterway – Selkirk Water





## **Community Issues**

- Nuisance, sewage & garbage from live-aboards
- Pollution from unseaworthy vessels
- Vessel abandonment and derelicts
- Misuse of Parks facilities
- Interference with other recreational uses



### **Vessels in Park Foreshore**





#### **Vessels Moored to Trestle**





#### **Derelict Vessel on Park Foreshore**





# Multiple Vessels Off Banfield Park





#### **Live-aboard Moored in Park Area**





## Rafted Vessels Congest Water Lot





## **Recommended Approach**

- Enact Zoning Regulations
  - Consistent with Official Community Plan objectives
  - Support recreational uses
  - Prohibit residential uses
  - Prohibit vessel storage uses
- Seek Licence of Occupation
  - To support Zoning Regulations
  - To enable compliance monitoring & enforcement



## **Expected Outcomes**

Reduce nuisance, pollution, sewage discharge

- Improve health of the marine environment
- Improve recreational access over water lot
- Reduce wear and tear on adjacent parks



# **Proposed Licence Area**





## **Longer Term Objectives**

- Portage Inlet a large tidal lagoon within an urban area
- Gorge Waterway and Portage Inlet serves as:
  - Important plant and wildlife habitat
  - Park space for hum