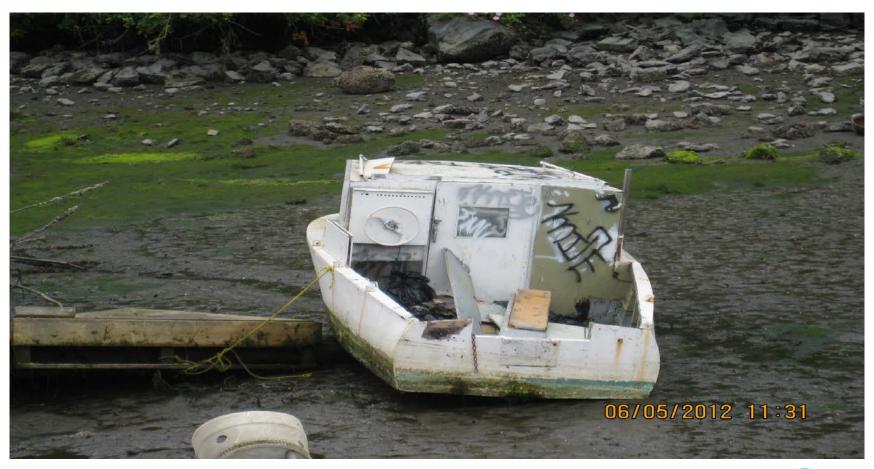

# Regulation of the Water Lot in the Gorge Waterway NW of Selkirk Trestle

May 2014



# Gorge Waterway – Selkirk Water





## **Community Issues**

- Nuisance, sewage & garbage from live-aboards
- Pollution from unseaworthy vessels
- Vessel abandonment and derelicts
- Misuse of Parks facilities
- Interference with other recreational uses



### **Vessels in Park Foreshore**





#### **Vessels Moored to Trestle**





#### **Derelict Vessel on Park Foreshore**





# Multiple Vessels Off Banfield Park





#### **Live-aboard Moored in Park Area**





## Rafted Vessels Congest Water Lot





## **Recommended Approach**

- Enact Zoning Regulations
  - Consistent with Official Community Plan objectives
  - Support recreational uses
  - Prohibit residential uses
  - Prohibit vessel storage uses
- Seek Licence of Occupation
  - To support Zoning Regulations
  - To enable compliance monitoring & enforcement



## **Expected Outcomes**

Reduce nuisance, pollution, sewage discharge

- Improve health of the marine environment
- Improve recreational access over water lot
- Reduce wear and tear on adjacent parks



# **Proposed Licence Area**





## **Longer Term Objectives**

- Portage Inlet a large tidal lagoon within an urban area
- Gorge Waterway and