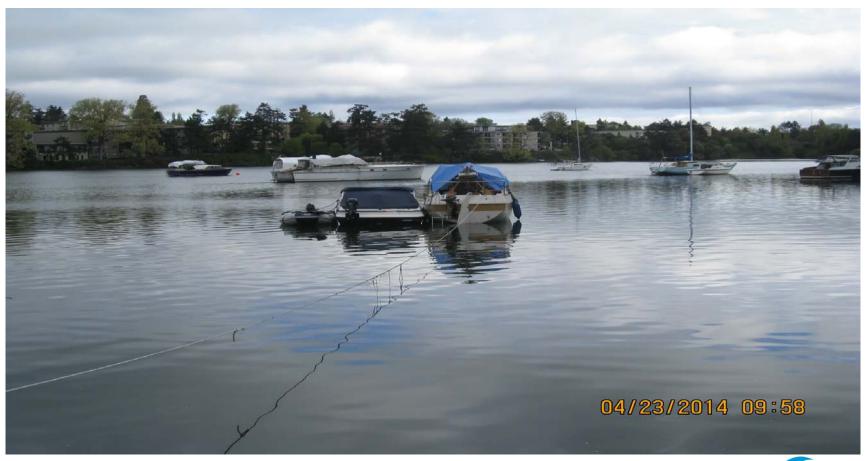

# Regulation of the Water Lot in the Gorge Waterway NW of Selkirk Trestle

May 2014



# Gorge Waterway – Selkirk Water





## **Community Issues**

- Nuisance, sewage & garbage from live-aboards
- Pollution from unseaworthy vessels
- Vessel abandonment and derelicts
- Misuse of Parks facilities
- Interference with other recreational uses



### **Vessels in Park Foreshore**





#### **Vessels Moored to Trestle**





#### **Derelict Vessel on Park Foreshore**





# Multiple Vessels Off Banfield Park





#### **Live-aboard Moored in Park Area**





## Rafted Vessels Congest Water Lot





## **Recommended Approach**

- Enact Zoning Regulations
  - Consistent with Official Community Plan objectives
  - Support recreational uses
  - Prohibit residential uses
  - Prohibit vessel storage uses
- Seek Licence of Occupation
  - To support Zoning Regulations
  - To enable compliance monitoring & enforcement



## **Expected Outcomes**

Reduce nuisance, pollution, sewage discharge

- Improve health of the marine environment
- Improve recreational access over water lot
- Reduce wear and tear on adjacent parks



# **Proposed Licence Area**





## **Longer Term Objectives**

- Portage Inlet a large tidal lagoon within an urban area
- Gorge Waterway and Portage Inlet serves as:
  - Important plant and wildlife habitat
  - Park space for human inhabitants
- Need to protect the uniq