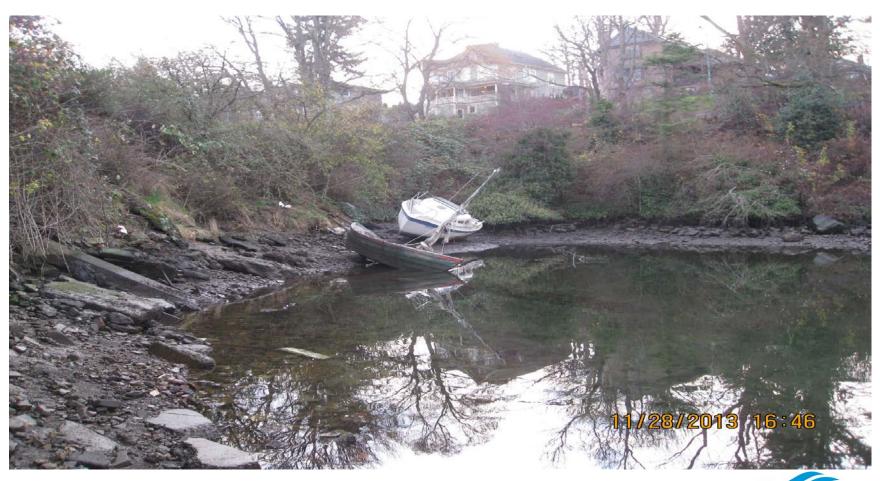

# Regulation of the Water Lot in the Gorge Waterway NW of Selkirk Trestle

May 2014



# Gorge Waterway – Selkirk Water





## **Community Issues**

- Nuisance, sewage & garbage from live-aboards
- Pollution from unseaworthy vessels
- Vessel abandonment and derelicts
- Misuse of Parks facilities
- Interference with other recreational uses



### **Vessels in Park Foreshore**





#### **Vessels Moored to Trestle**





#### **Derelict Vessel on Park Foreshore**





# Multiple Vessels Off Banfield Park





#### **Live-aboard Moored in Park Area**





## Rafted Vessels Congest Water Lot





## **Recommended Approach**

- Enact Zoning Regulations
  - Consistent with Official Community Plan objectives
  - Support recreational uses
  - Prohibit residential uses
  - Prohibit vessel storage uses
- Seek Licence of Occupation
  - To support Zoning Regulations
  - To enable compliance monitoring & enforcement



## **Expected Outcomes**

Reduce nuisance, pollution, sewage discharge

- Improve health of the marine environment
- Improve recreational access over water lot
- Reduce wear and tear on adjacent parks



# **Proposed Licence Area**





## **Longer Term Objec