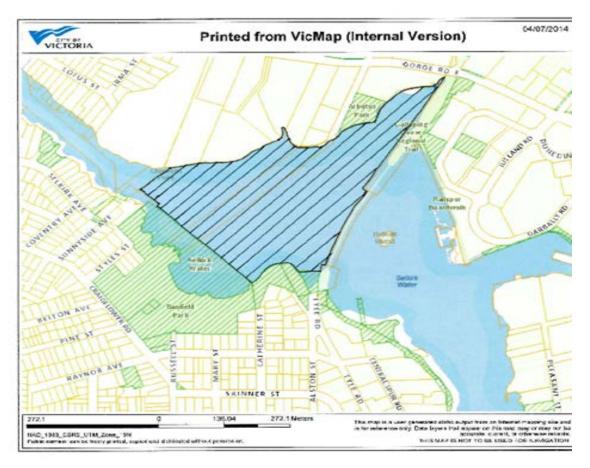

sels in Park Foreshore**





#### **Vessels Moored to Trestle**





#### **Derelict Vessel on Park Foreshore**





# Multiple Vessels Off Banfield Park





#### **Live-aboard Moored in Park Area**





## Rafted Vessels Congest Water Lot





## **Recommended Approach**

- Enact Zoning Regulations
  - Consistent with Official Community Plan objectives
  - Support recreational uses
  - Prohibit residential uses
  - Prohibit vessel storage uses
- Seek Licence of Occupation
  - To support Zoning Regulations
  - To enable compliance monitoring & enforcement



## **Expected Outcomes**

Reduce nuisance, pollution, sewage discharge

- Improve health of the marine environment
- Improve recreational access over water lot
- Reduce wear and tear on adjacent parks



# **Proposed Licence Area**





## **Longer Term Objectives**

- Portage Inlet a large tidal lagoon within an urban area
- Gorge Waterway and Portage Inlet serves as:
  - Important plant and wildlife habitat
  - Park space for human inhabitants
- Need to protect the unique marine ecosystem and aesthetic quality of the waterway



#### **Council Role**

- Approve recommended action plan
- Seek support of Esquimalt & Songhees First Nations
- Request Province to clean-up water lot
- Inquire with Province on ecosystem protection process
- Request CRD to consider long-term ecosystem protection strategies for Gorge Waterway & Portage Inlet